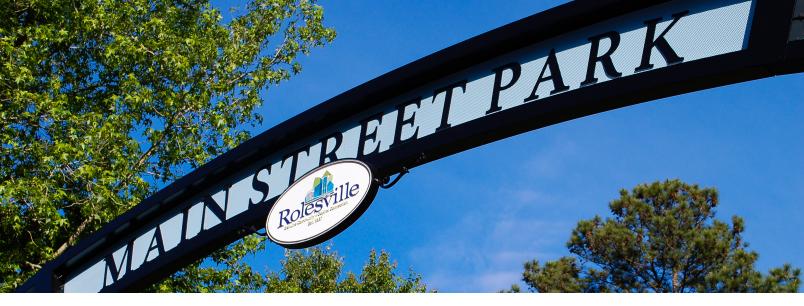

## Main Street Park (200 S. Main Street/500 Scarboro Street, Rolesville)

This park has a lot to offer with two playgrounds, open space for playing, a public restroom building, and outdoor workout stations located along the greenway system. Over a mile of greenway goes through Main Street Park. There are also four rentable picnic shelters and a rentable gazebo, with plenty of resting benches along the greenway.