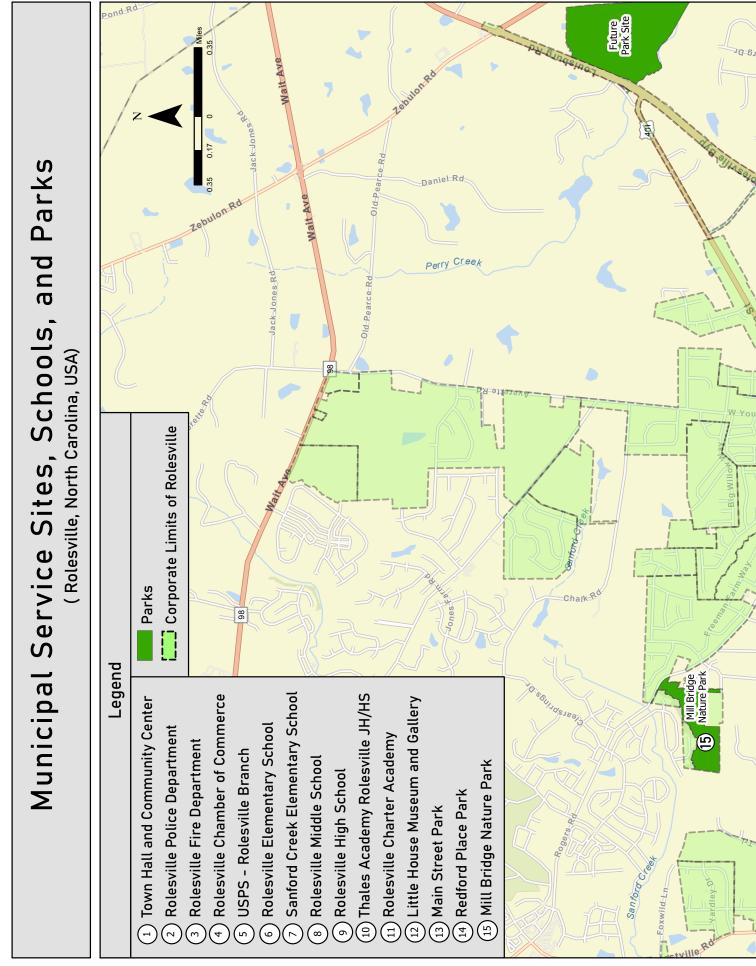

#### **TOWN FACILITIES**

The Town of Rolesville maintains the Community Center and three local Parks.

### Rolesville Community Center (514 Southtown Circle, Rolesville)

The Rolesville Community Center is located in the same building as Town Hall. This facility is where all our cultural programs and some events are located. Dance classes, Art classes, BINGO, Litter Sweeps, and more. The Community Center is one dividable room that can be rented as well, for events such as HOA meetings, birthdays, graduation parties, reunions, and more! The center will accommodate 293 people without chairs and tables and 133 people with all the tables and chairs set up.

#### Redford Place Park (121 Redford Place Drive, Rolesville)

Formerly known as Rolesville Community School Park, Redford Place Park has 3 Baseball/Softball fields and a Picnic Shelter that serves the Parks and Recreation Youth Athletics programs.

## Main Street Park (200 S. Main Street/500 Scarboro Street, Rolesville)

This park has a lot to offer with two playgrounds, open space for playing, a public restroom building, and outdoor workout stations located along the greenway system. Over a mile of greenway goes through Main Street Park. There are also four rentable picnic shelters and a rentable gazebo, with plenty of resting benches along the greenway.

### Mill Bridge Nature Park (425 Nature Park Drive, Wake Forest)

Located off Rogers Road, Mill Bridge Nature Park connects with the Wake Forest Parks & Recreation Greenways and runs along the beautiful Sanford Creek. The 200-seat Amphitheatre is also the site of the Town's spring concert series, Music at Mill Bridge. Mill Bridge Nature Park closes at dusk.