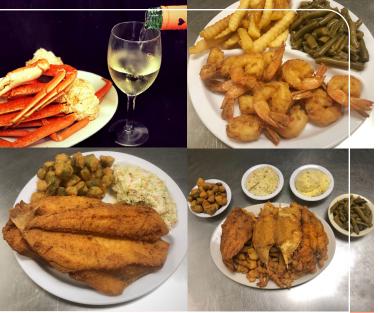

## Off the Hook Seafood Restaurant is much more than scrumptious food!!

We are good neighbors and community partners too. Our restaurant takes pride in our hand-breaded Calabash style seafood, which is lightly breaded and lightly fried to a golden-brown perfection.

You can't help but get **HOOKED!** Everyone here is family, from the owners and their four daughters to the entire staff, and all of you who join us for dinner or lunch!

#### Call for daily specials or check us out on Facebook!

We offer caterings for all occasions, including family events, graduation, birthdays, church functions and luncheons. We love what we do! We can't wait to serve you a hot, fresh and ready-to-eat meal!

#### We'll do the work while you create memories with family and friends!

**OFF THE HOOK SEAFOOD RESTAURANT** 308 Southtown Circle, Roleville, NC 27571 | **919-263-1868** 

Monday - Thursday 11:00 am-8:00pm | Friday - Saturday 11:00am-9:00pm | Sunday 11:00am - 4:30pm