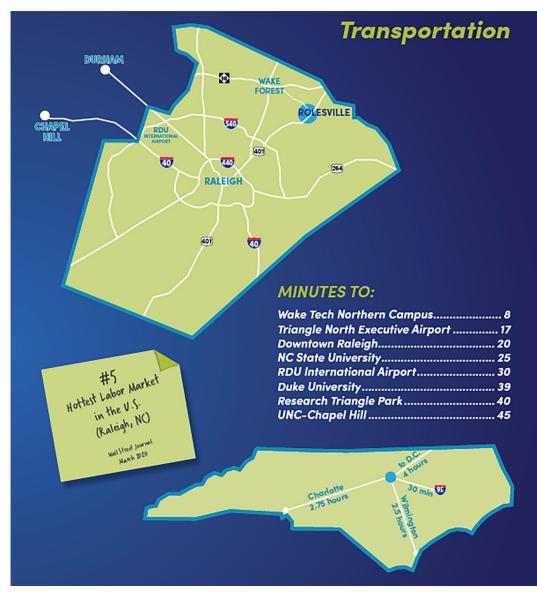

#### Access and Quality of Life

- Connection to the Capital Just 15 miles from downtown Raleigh, with easy access to I-540 and I-440 via US 401.
- A half hour to RDU International Airport and Research Triangle Park
- Ranked 6th safest city in North Carolina by SafeWise 2018

#### Great schools and a highly skilled workforce

- Close to three major universities: UNC at Chapel Hill, N.C. State, and Duke
- Our community is served by Wake County Public Schools, the largest school system in North Carolina. The Wake County Public School System (WCPSS) is often recognized for having one of the top performing K-12 programs in the nation. Rolesville is also home to Rolesville Charter Academy and Thales Academy.
- 10 minutes from Wake Tech's Northern Campus