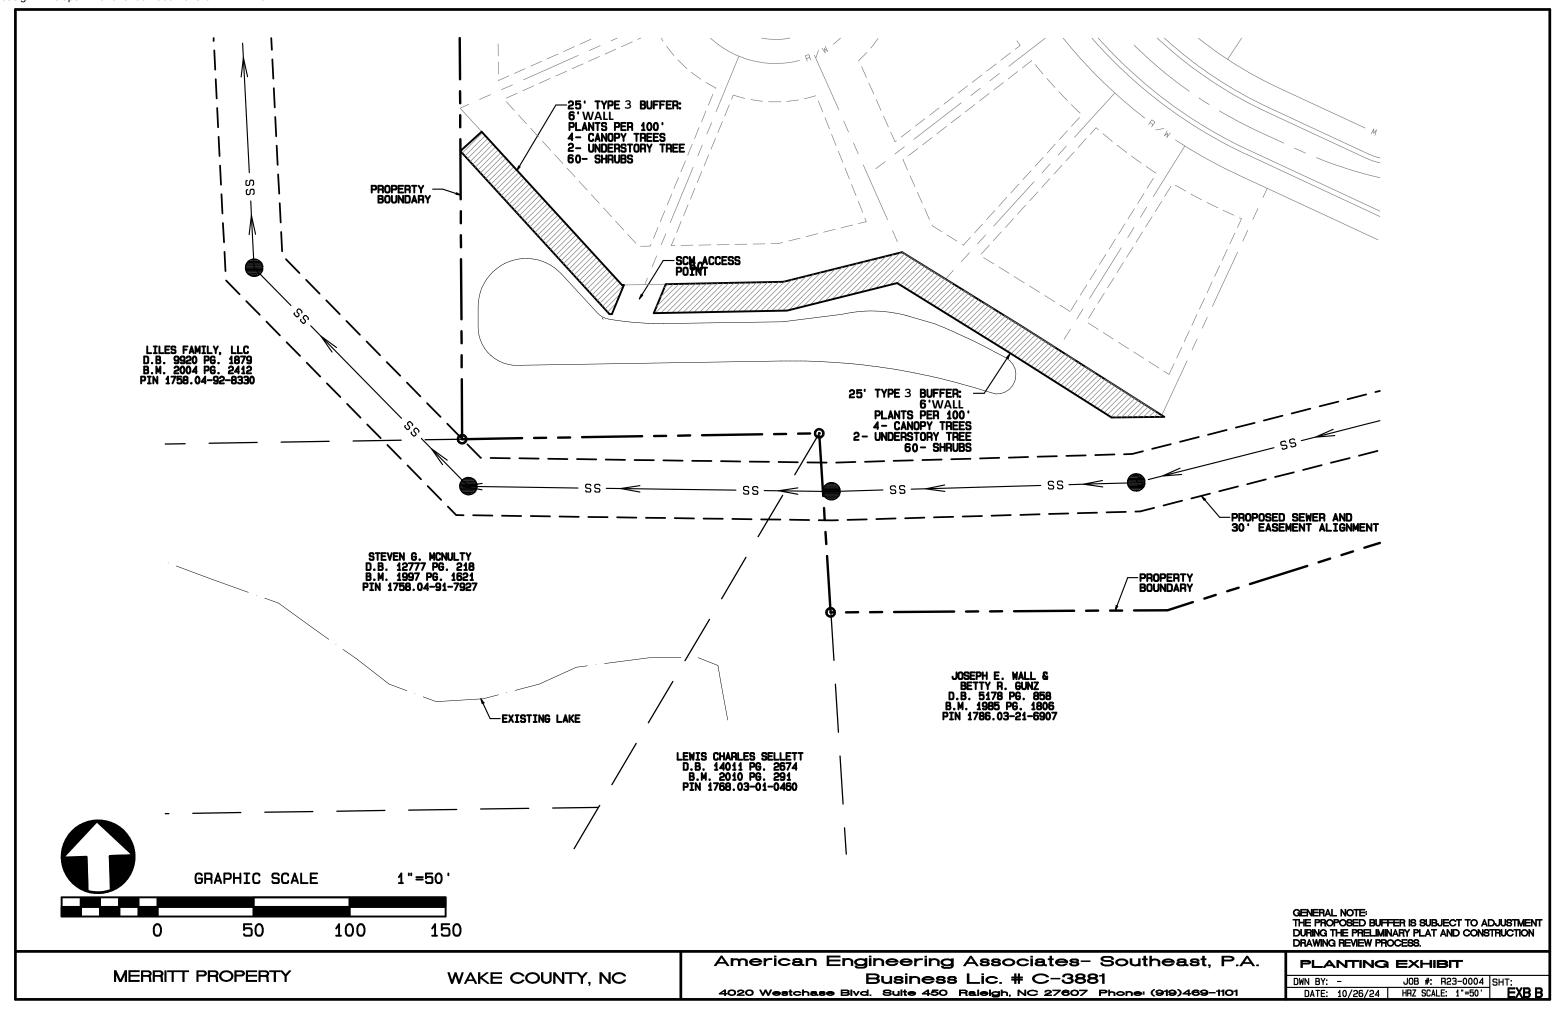

### PINS 1758-92-8330 (portion of), 1768-23-6815 AND 1768-32-8863 (portion of)

- 1. The subject property shall be developed generally in accordance with the Concept Site Plan/Zoning in Exhibit A incorporated herein as if fully set out.
- 2. No single townhouse building shall contain more than six units.
- 3. Construction of the on-site amenities shall be completed on or before the issuance of the certificate of compliance/occupancy for the 300th unit.
- 4. This will be an age-restricted development limited to residents aged 55 and older in accordance with the rules and regulations for age restricted housing established by the US Department of Housing and Urban Development.
- 5. No more than 505 units will be permitted for the development with the maximum number of attached units limited to 278.
- 6. The following uses are prohibited in the portion of the site to be zoned General Commercial District: Tattoo Establishment, Vape and Tobacco Store, Vehicle Rental, and Sales.
- 7. The developer shall install a Type 2 buffer in the southwest corner of the property as shown on Exhibit B.
- 8. One (1) building consisting of two (2) townhome units shall be developed and donated as part of Heroes for Home or similar organization providing homes to veterans.