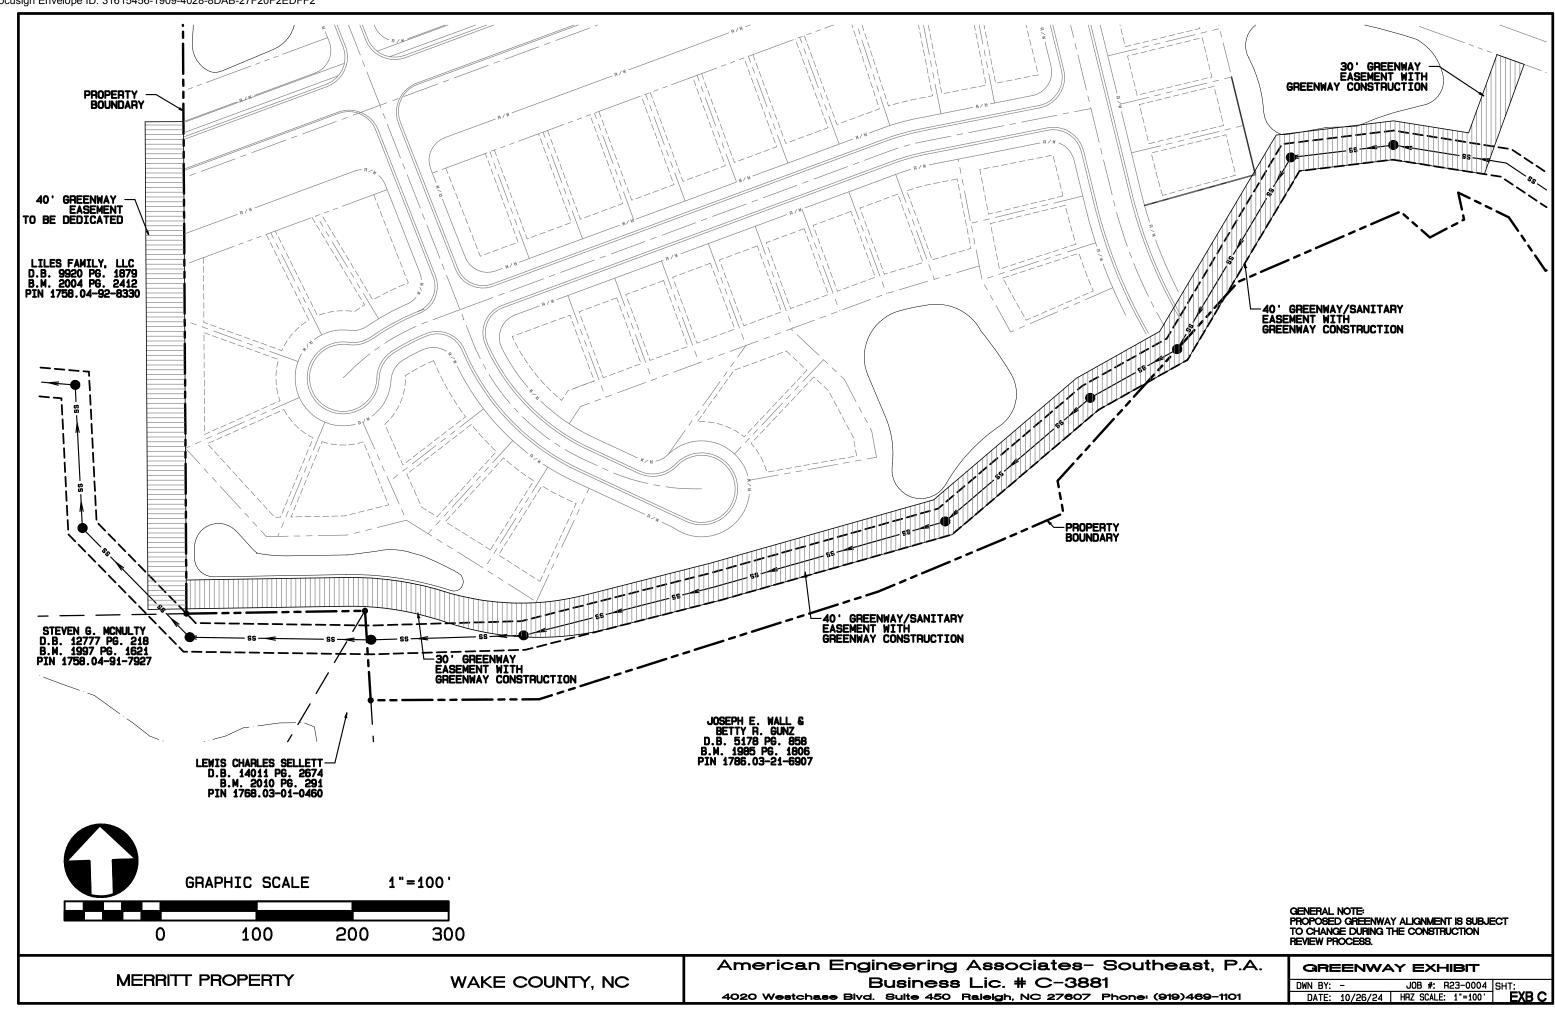

- g. No single-family detached home shall be constructed with a front elevation or color palette that is identical to the home on either side of it or directly across from it; and
- h. A varied color palette shall be used throughout the subdivision.
- 10. All townhouse dwellings shall have the following features:
  - a. One (1) single or double car garage
  - b. If masonry is not the predominant first floor finish, then the front elevation shall have 2 types of siding. For example, horizontal siding may be combined with shake/board and batten;
  - c. Roof materials shall be asphalt shingles, metal, copper or wood;
  - d. No townhouse shall be painted a color that is identical to the home adjacent on either side of it; and a varied palette shall be used throughout the subdivision.
- 11. Construction Documents for the Property to include on-lot grading including (i) proposed finished floor elevations. (ii) 4- corner finished-pad spot elevations. (iii) 1-foot contours of the proposed grades, (iv) proposed high point(s), (v) proposed swale directions, spot elevations, and slopes at not less than 1% and (vi) other information as necessary to demonstrate future feasibility of compliance with section R401.3 of the NC Residential Code.
- 12. The Developer shall design and construct a public greenway along the southern property boundary adjacent to within the proposed sewer easement as shown on Exhibit C. Additional dedication of a 40' greenway easement along the Lilies Family, LLC property will be finalized and dedicated to the Town once the approval has been granted by the Town of Rolesville for the future greenway connection with the extension of Fowler Road.