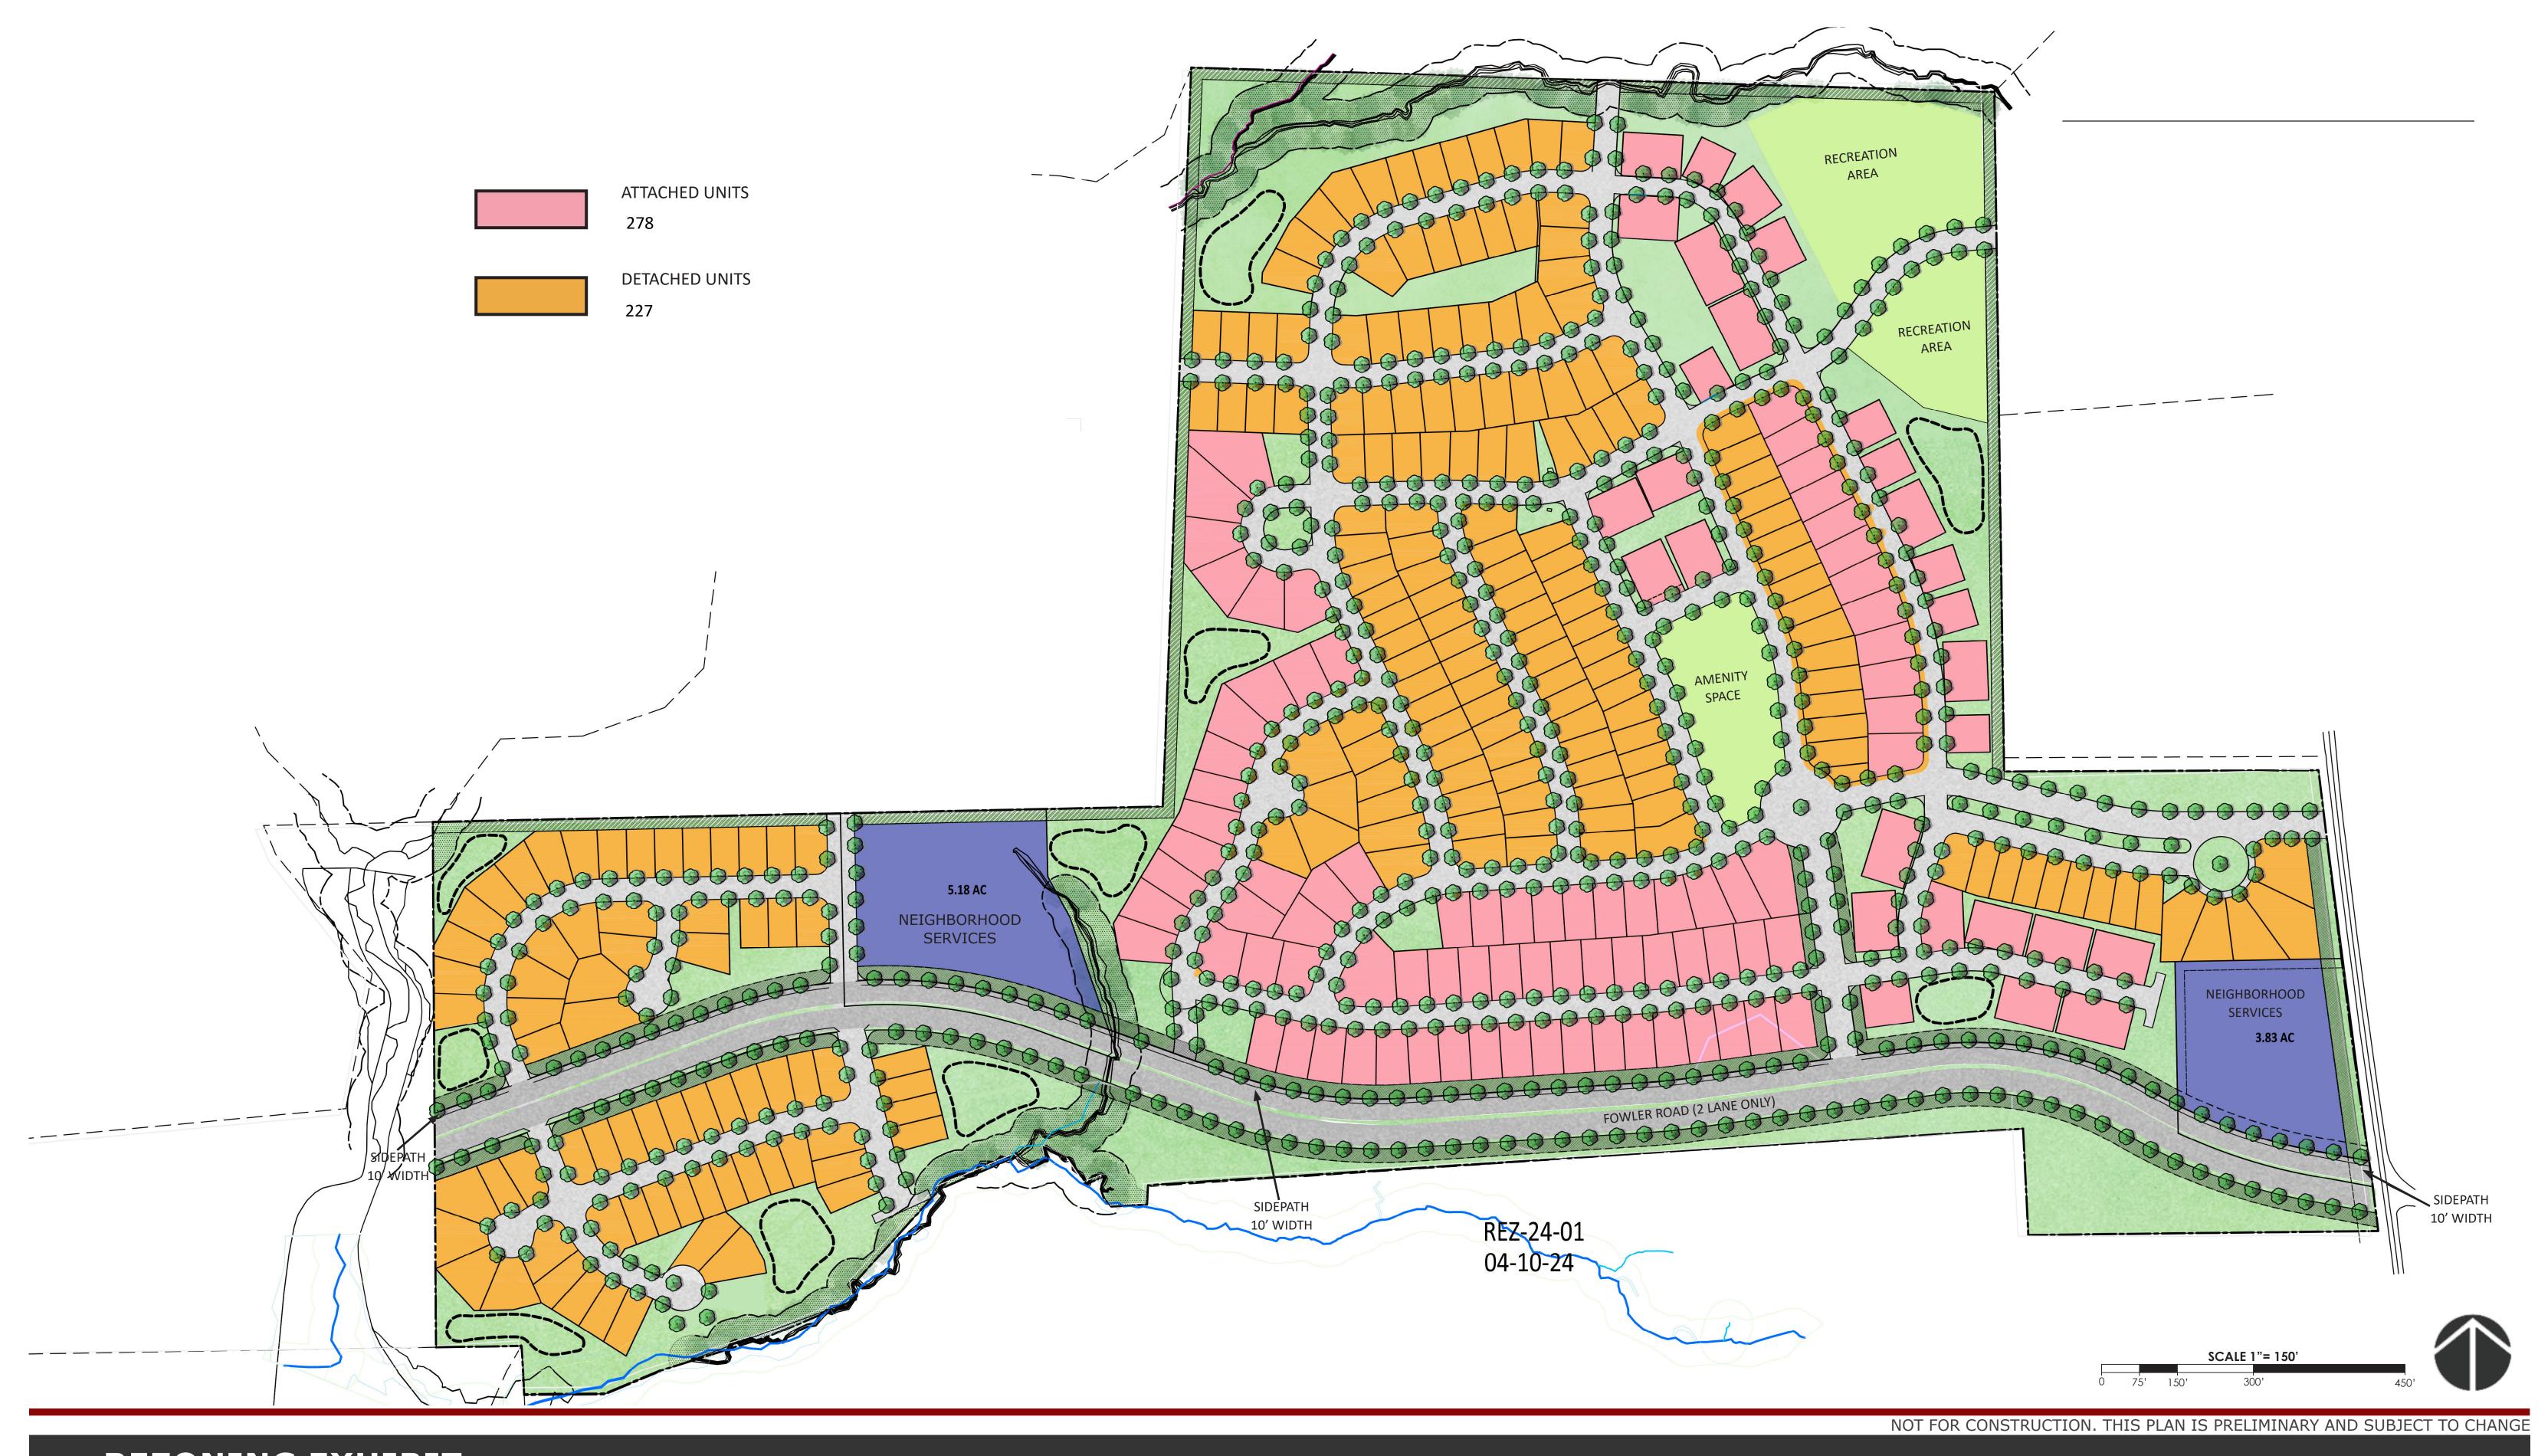

### PINS 1758-92-8330 (portion of), 1768-23-6815 AND 1768-32-8863 (portion of)

- 1. The subject property shall be developed generally in accordance with the Concept Site Plan/Zoning in Exhibit A incorporated herein as if fully set out.
- 2. No single townhouse building shall contain more than six units.
- 3. Construction of the on-site amenities shall be completed on or before the issuance of the certificate of compliance/occupancy for the 300th unit.
- 4. This will be an age-restricted development limited to residents aged 55 and older in accordance with the rules and regulations for age restricted housing established by the US Department of Housing and Urban Development.
- 5. No more than 505 units will be permitted for the development with the maximum number of attached units limited to 278.
- 6. The following uses are prohibited in the portion of the site to be zoned General Commercial District: Tattoo Establishment, Vape and Tobacco Store, Vehicle Rental, and Sales.
- 7. The developer shall install a Type 2 buffer in the southwest corner of the property as shown on Exhibit B.
- 8. One (1) building consisting of two (2) townhome units shall be developed and donated as part of Heroes for Home or similar organization providing homes to veterans.

  Developer shall be entitled to a waiver of all Town of Rolesville permit fees for these units.
- 9. All single-family detached dwellings shall have the following features:
  - a. At least one (1) single or double car garage;
  - b. All garage doors shall have windows;
  - c. Ground floor elevation at the front door shall be minimum of 12" above average grade across the front façade of the house.
  - d. If masonry is not the predominant first floor finish, then the front elevation shall have 2 types of siding. For example, horizontal siding may be combined with shake/board and batten;
  - e. Roof materials shall be asphalt shingles, metal copper or wood;
  - f. All windows on front façade shall have shutters or window trim;

- g. No single-family detached home shall be constructed with a front elevation or color palette that is identical to the home on either side of it or directly across from it; and
- h. A varied color palette shall be used throughout the subdivision.
- 10. All townhouse dwellings shall have the following features:
  - a. One (1) single or double car garage
  - b. If masonry is not the predominant first floor finish, then the front elevation shall have 2 types of siding. For example, horizontal siding may be combined with shake/board and batten;
  - c. Roof materials shall be asphalt shingles, metal, copper or wood;
  - d. No townhouse shall be painted a color that is identical to the home adjacent on either side of it; and a varied palette shall be used throughout the subdivision.
- 11. Construction Documents for the Property to include on-lot grading including (i) proposed finished floor elevations. (ii) 4- corner finished-pad spot elevations. (iii) 1-foot contours of the proposed grades, (iv) proposed high point(s), (v) proposed swale directions, spot elevations, and slopes at not less than 1% and (vi) other information as necessary to demonstrate future feasibility of compliance with section R401.3 of the NC Residential Code.
- 12. The Developer shall design and construct a public greenway along the southern property boundary adjacent to within the proposed sewer easement as shown on Exhibit C. Additional dedication of a 40' greenway easement along the Lilies Family, LLC property will be finalized and dedicated to the Town once the approval has been granted by the Town of Rolesville for the future greenway connection with the extension of Fowler Road.