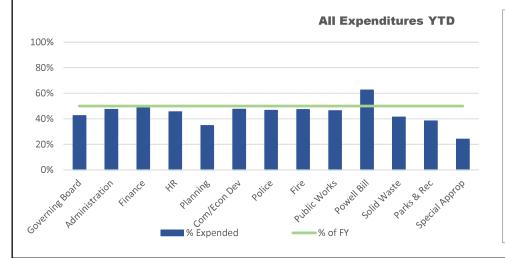

### **EXPENDITURES**

- Department expenditures are generally within appropriations
- Powell Bill expenditures exceed benchmark since this was funding for a large project completed early in the year

### Budget vs Actual Detail

| <b>GENERAL FUND</b>                     |            |            |           |       | <b>CAPITAL PROJECT</b>                  | S FUND    |            |             |        |
|-----------------------------------------|------------|------------|-----------|-------|-----------------------------------------|-----------|------------|-------------|--------|
|                                         | FY22-23    | FY23-24    | FY23-24   |       |                                         | FY22-23   | FY23-24    | FY23-24     |        |
| Revenues                                | Actual     | Budget     | YTD       | YTD % | Revenues                                | Actual    | Budget     | YTD         | YTD %  |
| Ad Valorem                              | 6,105,870  | 6,220,000  | 5,463,319 | 88%   | Streets-related                         | 1,569,991 | 666,188    | 442,397     | 66%    |
| Ad Valorem DMV                          | 700,291    | 740,000    | 307,657   | 42%   | Parks-related                           | 1,047,442 | 492,734    | 499,279     | 101%   |
| Local Opt Sales Tax                     | 3,137,798  | 3,234,400  | 828,377   | 26%   | Fund Balance Approp                     |           | 3,383,660  |             | 0%     |
| Solid Waste Fees                        | 875,616    | 1,034,120  | 919,920   | 89%   | All Other Revenues                      | 4,485,229 |            | 17,949      |        |
| Utility Sales Tax                       | 546,649    | 530,000    | 147,957   | 28%   | Transfer In                             | 709,500   | 730,000    |             | 0%     |
| Fund Balance                            |            | 1,423,565  |           | 0%    | Total                                   | 7,812,163 | 5,272,582  | 959,625     | 18%    |
| Transfer in from ARP                    | 2,719,094  |            |           |       | •                                       |           |            |             |        |
| All Other Revenue                       | 4,892,231  | 1,817,455  | 1,309,044 | 72%   | Expenditures                            |           |            |             |        |
| Total                                   | 16,258,455 | 14,999,540 | 8,976,275 | 60%   | Streets & Sidewalks                     | 682,988   | 806,169    | 34,497      | 4%     |
|                                         |            |            |           |       | Parks & Greenways                       | 567,159   | 1,523,734  | 642,805     | 42%    |
| Expenditures                            |            |            |           |       | General                                 | 2,138,184 | 2,942,679  | 1,573,096   | 53%    |
| Governing Board                         | 161,385    | 173,520    | 73,650    | 42%   | Transfer Out                            | 500,000   |            |             |        |
| Administration                          | 864,629    | 966,600    | 456,805   | 47%   | Total                                   | 3,888,330 | 5,272,582  | 2,250,398   | 43%    |
| Finance                                 | 592,329    | 741,810    | 360,621   | 49%   | Fund Balance Change                     | 3,923,832 |            | (1,290,773) |        |
| HR                                      | 285,658    | 343,590    | 156,237   | 45%   |                                         |           |            |             |        |
| Planning                                | 981,554    | 1,362,390  | 473,349   | 35%   | <b>LAPP GRANTS FU</b>                   | ND        |            |             |        |
| Com/Econ Dev                            | 168,271    | 216,000    | 102,554   | 47%   |                                         | FY22-23   | FY23-24    | FY23-24     |        |
| Police                                  | 3,134,900  | 3,885,195  | 1,811,452 | 47%   | Revenues                                | Actual    | Budget     | YTD         | YTD %  |
| Fire                                    | 1,310,275  | 1,200,900  | 566,449   | 47%   | All Other Revenues                      | 83,557    |            | 100,653     |        |
| Public Works                            | 734,665    | 937,605    | 434,033   | 46%   | Grants - Federal                        | 2,768,113 | 9,272,326  | 1,047,222   | 11%    |
| Powell Bill                             | 26,754     | 320,000    | 200,158   | 63%   | Transfer In (LAPP)                      | 1,478,919 | 3,870,485  |             | 0%     |
| Solid Waste                             | 847,315    | 989,000    | 408,823   | 41%   | Reimbursements                          | 523,891   | 3,808,082  | 817,005     | 21%    |
| Parks & Rec                             | 1,023,512  | 1,304,400  | 500,124   | 38%   | Transfer In (Wallbr)                    | 1,296,868 | 518,194    |             | 0%     |
| Special Approp                          | 3,317,904  | 2,558,530  | 613,066   | 24%   | Grants - State                          |           | 118,000    |             | 0%     |
| Total                                   | 13,449,150 | 14,999,540 | 6,157,322 | 41%   | Transfer In (ADA)                       | 31,140    | 61,140     |             | 0%     |
| Fund Balance Change                     | 2,809,305  | · · ·      | 2,818,953 | ,     | Total                                   | 6,182,488 | 17,648,227 | 1,964,879   | 11%    |
| AMERICAN RESC                           | UF PLAN F  | UND        |           |       | Expenditures                            |           |            |             |        |
| / IIVIEITIC/ IIV ITESO                  | FY22-23    | FY23-24    | FY23-24   |       | LAPP Project                            | 2,196,759 | 13,142,811 | 2,759,075   | 21%    |
| Revenues                                | Actual     | Budget     | YTD       | YTD % | Wallbrook                               | 1,302,564 | 4,326,276  | 520,054     | 12%    |
| Grants - Federal                        | 2,709,247  |            |           | 7.0   | ADA Curb Ramps                          | -,002,00  | 179,140    | 020,00      | 0%     |
| Investment Income                       | 7,439      |            |           |       | Total                                   | 3,499,323 | 17,648,227 | 3,279,130   | 19%    |
| Total                                   | 2,716,686  |            |           |       | Fund Balance Change                     | 2,683,165 | ,,         | (1,314,250) |        |
| . • • • • • • • • • • • • • • • • • • • |            |            |           |       |                                         | , ,       |            | , , ,       |        |
| Expenditures                            | 0.740.004  |            |           |       | UTILITY PROJECTS                        |           | E)/22 24   | EV22 24     |        |
| Transfer Out                            | 2,719,094  |            |           |       | D                                       | FY22-23   | FY23-24    | FY23-24     | VTD 0/ |
| Total                                   | 2,719,094  | -          | -         |       | Revenues                                | Actual    | Budget     | YTD         | YTD %  |
| Fund Balance Change                     | (2,408)    |            | -         |       | Investment Income<br>All Other Revenues | 86,067    |            | 56,034      |        |
|                                         |            |            |           |       | Total                                   | 86,067    | =          | 56,034      |        |

50% = % of Fiscal Year

Water Wastewater Total Fund Balance Change 86,067 56,034

December 2023 Monthly Financial Update

Expenditures