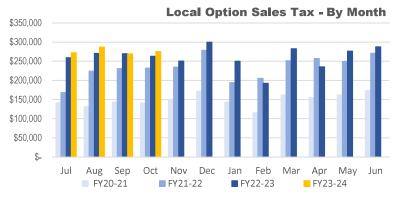

### **REVENUES**

- A significant portion of the ad valorem property tax is received
- Solid waste fees are collected with property tax
- Local Option Sales Tax has a 3 month delay in receipt
- Utilitiy Sales Tax has a 3 month delay in receipt

### Budget vs Actual Detail

| <b>GENERAL FUND</b>                     |            |            |           |       | <b>CAPITAL PROJECT</b>                  | S FUND    |            |             |        |
|-----------------------------------------|------------|------------|-----------|-------|-----------------------------------------|-----------|------------|-------------|--------|
|                                         | FY22-23    | FY23-24    | FY23-24   |       |                                         | FY22-23   | FY23-24    | FY23-24     |        |
| Revenues                                | Actual     | Budget     | YTD       | YTD % | Revenues                                | Actual    | Budget     | YTD         | YTD %  |
| Ad Valorem                              | 6,105,870  | 6,220,000  | 5,463,319 | 88%   | Streets-related                         | 1,569,991 | 666,188    | 442,397     | 66%    |
| Ad Valorem DMV                          | 700,291    | 740,000    | 307,657   | 42%   | Parks-related                           | 1,047,442 | 492,734    | 499,279     | 101%   |
| Local Opt Sales Tax                     | 3,137,798  | 3,234,400  | 828,377   | 26%   | Fund Balance Approp                     |           | 3,383,660  |             | 0%     |
| Solid Waste Fees                        | 875,616    | 1,034,120  | 919,920   | 89%   | All Other Revenues                      | 4,485,229 |            | 17,949      |        |
| Utility Sales Tax                       | 546,649    | 530,000    | 147,957   | 28%   | Transfer In                             | 709,500   | 730,000    |             | 0%     |
| Fund Balance                            |            | 1,423,565  |           | 0%    | Total                                   | 7,812,163 | 5,272,582  | 959,625     | 18%    |
| Transfer in from ARP                    | 2,719,094  |            |           |       | •                                       |           |            |             |        |
| All Other Revenue                       | 4,892,231  | 1,817,455  | 1,309,044 | 72%   | Expenditures                            |           |            |             |        |
| Total                                   | 16,258,455 | 14,999,540 | 8,976,275 | 60%   | Streets & Sidewalks                     | 682,988   | 806,169    | 34,497      | 4%     |
|                                         |            |            |           |       | Parks & Greenways                       | 567,159   | 1,523,734  | 642,805     | 42%    |
| Expenditures                            |            |            |           |       | General                                 | 2,138,184 | 2,942,679  | 1,573,096   | 53%    |
| Governing Board                         | 161,385    | 173,520    | 73,650    | 42%   | Transfer Out                            | 500,000   |            |             |        |
| Administration                          | 864,629    | 966,600    | 456,805   | 47%   | Total                                   | 3,888,330 | 5,272,582  | 2,250,398   | 43%    |
| Finance                                 | 592,329    | 741,810    | 360,621   | 49%   | Fund Balance Change                     | 3,923,832 |            | (1,290,773) |        |
| HR                                      | 285,658    | 343,590    | 156,237   | 45%   |                                         |           |            |             |        |
| Planning                                | 981,554    | 1,362,390  | 473,349   | 35%   | <b>LAPP GRANTS FU</b>                   | ND        |            |             |        |
| Com/Econ Dev                            | 168,271    | 216,000    | 102,554   | 47%   |                                         | FY22-23   | FY23-24    | FY23-24     |        |
| Police                                  | 3,134,900  | 3,885,195  | 1,811,452 | 47%   | Revenues                                | Actual    | Budget     | YTD         | YTD %  |
| Fire                                    | 1,310,275  | 1,200,900  | 566,449   | 47%   | All Other Revenues                      | 83,557    |            | 100,653     |        |
| Public Works                            | 734,665    | 937,605    | 434,033   | 46%   | Grants - Federal                        | 2,768,113 | 9,272,326  | 1,047,222   | 11%    |
| Powell Bill                             | 26,754     | 320,000    | 200,158   | 63%   | Transfer In (LAPP)                      | 1,478,919 | 3,870,485  |             | 0%     |
| Solid Waste                             | 847,315    | 989,000    | 408,823   | 41%   | Reimbursements                          | 523,891   | 3,808,082  | 817,005     | 21%    |
| Parks & Rec                             | 1,023,512  | 1,304,400  | 500,124   | 38%   | Transfer In (Wallbr)                    | 1,296,868 | 518,194    |             | 0%     |
| Special Approp                          | 3,317,904  | 2,558,530  | 613,066   | 24%   | Grants - State                          |           | 118,000    |             | 0%     |
| Total                                   | 13,449,150 | 14,999,540 | 6,157,322 | 41%   | Transfer In (ADA)                       | 31,140    | 61,140     |             | 0%     |
| Fund Balance Change                     | 2,809,305  | · · ·      | 2,818,953 | ,     | Total                                   | 6,182,488 | 17,648,227 | 1,964,879   | 11%    |
| AMERICAN RESC                           | UF PLAN F  | UND        |           |       | Expenditures                            |           |            |             |        |
| / IIVIEITIC/ IIV ITESO                  | FY22-23    | FY23-24    | FY23-24   |       | LAPP Project                            | 2,196,759 | 13,142,811 | 2,759,075   | 21%    |
| Revenues                                | Actual     | Budget     | YTD       | YTD % | Wallbrook                               | 1,302,564 | 4,326,276  | 520,054     | 12%    |
| Grants - Federal                        | 2,709,247  |            |           | 7.0   | ADA Curb Ramps                          | -,002,00  | 179,140    | 020,00      | 0%     |
| Investment Income                       | 7,439      |            |           |       | Total                                   | 3,499,323 | 17,648,227 | 3,279,130   | 19%    |
| Total                                   | 2,716,686  |            |           |       | Fund Balance Change                     | 2,683,165 | ,,         | (1,314,250) |        |
| . • • • • • • • • • • • • • • • • • • • |            |            |           |       |                                         | , ,       |            | , , ,       |        |
| Expenditures                            | 0.740.004  |            |           |       | UTILITY PROJECTS                        |           | E)/22 24   | EV22 24     |        |
| Transfer Out                            | 2,719,094  |            |           |       | D                                       | FY22-23   | FY23-24    | FY23-24     | VTD 0/ |
| Total                                   | 2,719,094  | -          | -         |       | Revenues                                | Actual    | Budget     | YTD         | YTD %  |
| Fund Balance Change                     | (2,408)    |            | -         |       | Investment Income<br>All Other Revenues | 86,067    |            | 56,034      |        |
|                                         |            |            |           |       | Total                                   | 86,067    | =          | 56,034      |        |