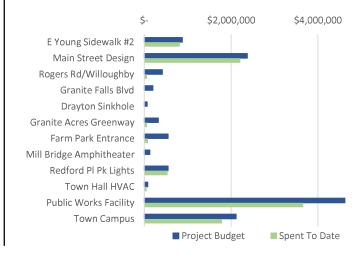

### Capital Project Ordinances - Project to Date

| Project                  | Budget     | Actual    | % Spent |
|--------------------------|------------|-----------|---------|
| E Young Sidewalk #2      | 875,000    | 818,957   | 94%     |
| Main Street Design       | 2,372,756  | 2,211,936 | 93%     |
| Rogers Rd/Willoughby     | 420,000    | 65,191    | 16%     |
| Granite Falls Blvd       | 200,000    | -         | 0%      |
| Drayton Sinkhole         | 70,000     | 7,857     | 11%     |
| Granite Acres Greenway   | 323,500    | 61,950    | 19%     |
| Farm Park Entrance       | 550,000    | 85,787    | 16%     |
| Mill Bridge Amphitheater | 130,000    | 9,695     | 7%      |
| Redford PI Pk Lights     | 550,000    | 539,227   | 98%     |
| Town Hall HVAC           | 80,000     | 55,825    | 70%     |
| Public Works Facility    | 4,620,000  | 3,661,719 | 79%     |
| Town Campus              | 2,117,000  | 1,792,016 | 85%     |
| Main Street Constructon  | 21,153,339 | 6,798,068 | 32%     |