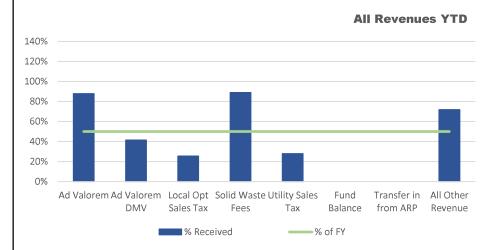

### **REVENUES**

- A significant portion of the ad valorem property tax is received
- Solid waste fees are collected with property tax
- Local Option Sales Tax has a 3 month delay in receipt
- Utilitiy Sales Tax has a 3 month delay in receipt

### **EXPENDITURES**

- Department expenditures are generally within appropriations
- Powell Bill expenditures exceed benchmark since this was funding for a large project completed early in the year

### Budget vs Actual Detail

| <b>GENERAL FUND</b>                     |            |            |           |       | <b>CAPITAL PROJECT</b>                  | S FUND    |            |             |        |
|-----------------------------------------|------------|------------|-----------|-------|-----------------------------------------|-----------|------------|-------------|--------|
|                                         | FY22-23    | FY23-24    | FY23-24   |       |                                         | FY22-23   | FY23-24    | FY23-24     |        |
| Revenues                                | Actual     | Budget     | YTD       | YTD % | Revenues                                | Actual    | Budget     | YTD         | YTD %  |
| Ad Valorem                              | 6,105,870  | 6,220,000  | 5,463,319 | 88%   | Streets-related                         | 1,569,991 | 666,188    | 442,397     | 66%    |
| Ad Valorem DMV                          | 700,291    | 740,000    | 307,657   | 42%   | Parks-related                           | 1,047,442 | 492,734    | 499,279     | 101%   |
| Local Opt Sales Tax                     | 3,137,798  | 3,234,400  | 828,377   | 26%   | Fund Balance Approp                     |           | 3,383,660  |             | 0%     |
| Solid Waste Fees                        | 875,616    | 1,034,120  | 919,920   | 89%   | All Other Revenues                      | 4,485,229 |            | 17,949      |        |
| Utility Sales Tax                       | 546,649    | 530,000    | 147,957   | 28%   | Transfer In                             | 709,500   | 730,000    |             | 0%     |
| Fund Balance                            |            | 1,423,565  |           | 0%    | Total                                   | 7,812,163 | 5,272,582  | 959,625     | 18%    |
| Transfer in from ARP                    | 2,719,094  |            |           |       | •                                       |           |            |             |        |
| All Other Revenue                       | 4,892,231  | 1,817,455  | 1,309,044 | 72%   | Expenditures                            |           |            |             |        |
| Total                                   | 16,258,455 | 14,999,540 | 8,976,275 | 60%   | Streets & Sidewalks                     | 682,988   | 806,169    | 34,497      | 4%     |
|                                         |            |            |           |       | Parks & Greenways                       | 567,159   | 1,523,734  | 642,805     | 42%    |
| Expenditures                            |            |            |           |       | General                                 | 2,138,184 | 2,942,679  | 1,573,096   | 53%    |
| Governing Board                         | 161,385    | 173,520    | 73,650    | 42%   | Transfer Out                            | 500,000   |            |             |        |
| Administration                          | 864,629    | 966,600    | 456,805   | 47%   | Total                                   | 3,888,330 | 5,272,582  | 2,250,398   | 43%    |
| Finance                                 | 592,329    | 741,810    | 360,621   | 49%   | Fund Balance Change                     | 3,923,832 |            | (1,290,773) |        |
| HR                                      | 285,658    | 343,590    | 156,237   | 45%   |                                         |           |            |             |        |
| Planning                                | 981,554    | 1,362,390  | 473,349   | 35%   | <b>LAPP GRANTS FU</b>                   | ND        |            |             |        |
| Com/Econ Dev                            | 168,271    | 216,000    | 102,554   | 47%   |                                         | FY22-23   | FY23-24    | FY23-24     |        |
| Police                                  | 3,134,900  | 3,885,195  | 1,811,452 | 47%   | Revenues                                | Actual    | Budget     | YTD         | YTD %  |
| Fire                                    | 1,310,275  | 1,200,900  | 566,449   | 47%   | All Other Revenues                      | 83,557    |            | 100,653     |        |
| Public Works                            | 734,665    | 937,605    | 434,033   | 46%   | Grants - Federal                        | 2,768,113 | 9,272,326  | 1,047,222   | 11%    |
| Powell Bill                             | 26,754     | 320,000    | 200,158   | 63%   | Transfer In (LAPP)                      | 1,478,919 | 3,870,485  |             | 0%     |
| Solid Waste                             | 847,315    | 989,000    | 408,823   | 41%   | Reimbursements                          | 523,891   | 3,808,082  | 817,005     | 21%    |
| Parks & Rec                             | 1,023,512  | 1,304,400  | 500,124   | 38%   | Transfer In (Wallbr)                    | 1,296,868 | 518,194    |             | 0%     |
| Special Approp                          | 3,317,904  | 2,558,530  | 613,066   | 24%   | Grants - State                          |           | 118,000    |             | 0%     |
| Total                                   | 13,449,150 | 14,999,540 | 6,157,322 | 41%   | Transfer In (ADA)                       | 31,140    | 61,140     |             | 0%     |
| Fund Balance Change                     | 2,809,305  | · · ·      | 2,818,953 | ,     | Total                                   | 6,182,488 | 17,648,227 | 1,964,879   | 11%    |
| AMERICAN RESC                           | UF PLAN F  | UND        |           |       | Expenditures                            |           |            |             |        |
| / IIVIEITIC/ IIV ITESO                  | FY22-23    | FY23-24    | FY23-24   |       | LAPP Project                            | 2,196,759 | 13,142,811 | 2,759,075   | 21%    |
| Revenues                                | Actual     | Budget     | YTD       | YTD % | Wallbrook                               | 1,302,564 | 4,326,276  | 520,054     | 12%    |
| Grants - Federal                        | 2,709,247  |            |           | 7.0   | ADA Curb Ramps                          | -,002,00  | 179,140    | 020,00      | 0%     |
| Investment Income                       | 7,439      |            |           |       | Total                                   | 3,499,323 | 17,648,227 | 3,279,130   | 19%    |
| Total                                   | 2,716,686  |            |           |       | Fund Balance Change                     | 2,683,165 | ,,         | (1,314,250) |        |
| . • • • • • • • • • • • • • • • • • • • |            |            |           |       |                                         | , ,       |            | , , ,       |        |
| Expenditures                            | 0.740.004  |            |           |       | UTILITY PROJECTS                        |           | E)/22 24   | EV22 24     |        |
| Transfer Out                            | 2,719,094  |            |           |       | D                                       | FY22-23   | FY23-24    | FY23-24     | VTD 0/ |
| Total                                   | 2,719,094  | -          | -         |       | Revenues                                | Actual    | Budget     | YTD         | YTD %  |
| Fund Balance Change                     | (2,408)    |            | -         |       | Investment Income<br>All Other Revenues | 86,067    |            | 56,034      |        |
|                                         |            |            |           |       | Total                                   | 86,067    | =          | 56,034      |        |

50% = % of Fiscal Year

Water Wastewater Total Fund Balance Change 86,067 56,034

December 2023 Monthly Financial Update

Expenditures