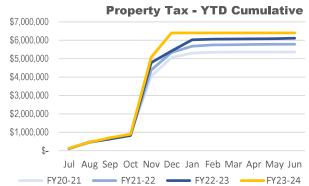

### **REVENUES**

- A significant portion of the ad valorem property tax is received
- Solid waste fees are collected with property tax
- Local Option Sales Tax has a 3 month delay in receipt
- Utilitiy Sales Tax has a 3 month delay in receipt

### Budget vs Actual Detail

| <b>GENERAL FUND</b>                     |            |            |           |       | <b>CAPITAL PROJECT</b>                  | S FUND    |            |             |        |
|-----------------------------------------|------------|------------|-----------|-------|-----------------------------------------|-----------|------------|-------------|--------|
|                                         | FY22-23    | FY23-24    | FY23-24   |       |                                         | FY22-23   | FY23-24    | FY23-24     |        |
| Revenues                                | Actual     | Budget     | YTD       | YTD % | Revenues                                | Actual    | Budget     | YTD         | YTD %  |
| Ad Valorem                              | 6,105,870  | 6,220,000  | 5,463,319 | 88%   | Streets-related                         | 1,569,991 | 666,188    | 442,397     | 66%    |
| Ad Valorem DMV                          | 700,291    | 740,000    | 307,657   | 42%   | Parks-related                           | 1,047,442 | 492,734    | 499,279     | 101%   |
| Local Opt Sales Tax                     | 3,137,798  | 3,234,400  | 828,377   | 26%   | Fund Balance Approp                     |           | 3,383,660  |             | 0%     |
| Solid Waste Fees                        | 875,616    | 1,034,120  | 919,920   | 89%   | All Other Revenues                      | 4,485,229 |            | 17,949      |        |
| Utility Sales Tax                       | 546,649    | 530,000    | 147,957   | 28%   | Transfer In                             | 709,500   | 730,000    |             | 0%     |
| Fund Balance                            |            | 1,423,565  |           | 0%    | Total                                   | 7,812,163 | 5,272,582  | 959,625     | 18%    |
| Transfer in from ARP                    | 2,719,094  |            |           |       | •                                       |           |            |             |        |
| All Other Revenue                       | 4,892,231  | 1,817,455  | 1,309,044 | 72%   | Expenditures                            |           |            |             |        |
| Total                                   | 16,258,455 | 14,999,540 | 8,976,275 | 60%   | Streets & Sidewalks                     | 682,988   | 806,169    | 34,497      | 4%     |
|                                         |            |            |           |       | Parks & Greenways                       | 567,159   | 1,523,734  | 642,805     | 42%    |
| Expenditures                            |            |            |           |       | General                                 | 2,138,184 | 2,942,679  | 1,573,096   | 53%    |
| Governing Board                         | 161,385    | 173,520    | 73,650    | 42%   | Transfer Out                            | 500,000   |            |             |        |
| Administration                          | 864,629    | 966,600    | 456,805   | 47%   | Total                                   | 3,888,330 | 5,272,582  | 2,250,398   | 43%    |
| Finance                                 | 592,329    | 741,810    | 360,621   | 49%   | Fund Balance Change                     | 3,923,832 |            | (1,290,773) |        |
| HR                                      | 285,658    | 343,590    | 156,237   | 45%   |                                         |           |            |             |        |
| Planning                                | 981,554    | 1,362,390  | 473,349   | 35%   | <b>LAPP GRANTS FU</b>                   | ND        |            |             |        |
| Com/Econ Dev                            | 168,271    | 216,000    | 102,554   | 47%   |                                         | FY22-23   | FY23-24    | FY23-24     |        |
| Police                                  | 3,134,900  | 3,885,195  | 1,811,452 | 47%   | Revenues                                | Actual    | Budget     | YTD         | YTD %  |
| Fire                                    | 1,310,275  | 1,200,900  | 566,449   | 47%   | All Other Revenues                      | 83,557    |            | 100,653     |        |
| Public Works                            | 734,665    | 937,605    | 434,033   | 46%   | Grants - Federal                        | 2,768,113 | 9,272,326  | 1,047,222   | 11%    |
| Powell Bill                             | 26,754     | 320,000    | 200,158   | 63%   | Transfer In (LAPP)                      | 1,478,919 | 3,870,485  |             | 0%     |
| Solid Waste                             | 847,315    | 989,000    | 408,823   | 41%   | Reimbursements                          | 523,891   | 3,808,082  | 817,005     | 21%    |
| Parks & Rec                             | 1,023,512  | 1,304,400  | 500,124   | 38%   | Transfer In (Wallbr)                    | 1,296,868 | 518,194    |             | 0%     |
| Special Approp                          | 3,317,904  | 2,558,530  | 613,066   | 24%   | Grants - State                          |           | 118,000    |             | 0%     |
| Total                                   | 13,449,150 | 14,999,540 | 6,157,322 | 41%   | Transfer In (ADA)                       | 31,140    | 61,140     |             | 0%     |
| Fund Balance Change                     | 2,809,305  | · · ·      | 2,818,953 | ,     | Total                                   | 6,182,488 | 17,648,227 | 1,964,879   | 11%    |
| AMERICAN RESC                           | UF PLAN F  | UND        |           |       | Expenditures                            |           |            |             |        |
| / IIVIEITIC/ IIV ITESO                  | FY22-23    | FY23-24    | FY23-24   |       | LAPP Project                            | 2,196,759 | 13,142,811 | 2,759,075   | 21%    |
| Revenues                                | Actual     | Budget     | YTD       | YTD % | Wallbrook                               | 1,302,564 | 4,326,276  | 520,054     | 12%    |
| Grants - Federal                        | 2,709,247  |            |           | 7.0   | ADA Curb Ramps                          | -,002,00  | 179,140    | 020,00      | 0%     |
| Investment Income                       | 7,439      |            |           |       | Total                                   | 3,499,323 | 17,648,227 | 3,279,130   | 19%    |
| Total                                   | 2,716,686  |            |           |       | Fund Balance Change                     | 2,683,165 | ,,         | (1,314,250) |        |
| . • • • • • • • • • • • • • • • • • • • |            |            |           |       |                                         | , ,       |            | , , ,       |        |
| Expenditures                            | 0.740.004  |            |           |       | UTILITY PROJECTS                        |           | E)/22 24   | EV22 24     |        |
| Transfer Out                            | 2,719,094  |            |           |       | D                                       | FY22-23   | FY23-24    | FY23-24     | VTD 0/ |
| Total                                   | 2,719,094  | -          | -         |       | Revenues                                | Actual    | Budget     | YTD         | YTD %  |
| Fund Balance Change                     | (2,408)    |            | -         |       | Investment Income<br>All Other Revenues | 86,067    |            | 56,034      |        |
|                                         |            |            |           |       | Total                                   | 86,067    | =          | 56,034      |        |