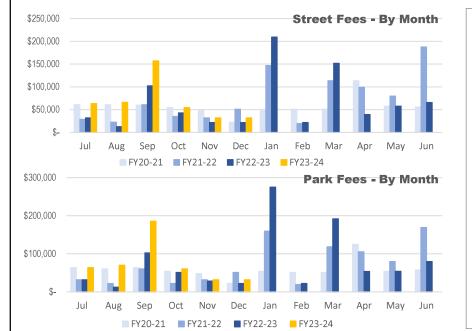

### REVENUES

 Street Fees and Park Fees revenue varies widely from month to month, depending on local development activity