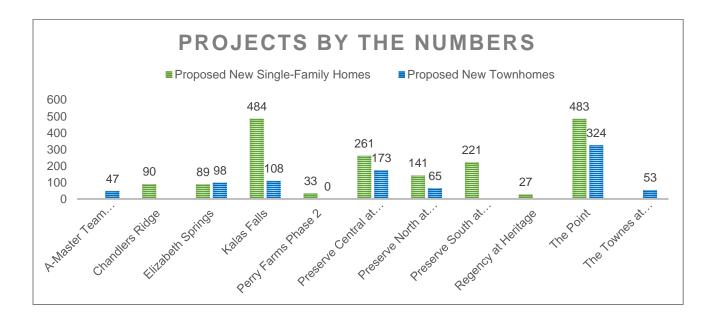

### **Residential**

A-Master Team Townhomes - 47 New Townhomes

Chandlers Ridge- 90 New Single-Family Homes

Elizabeth Springs- 89 New Single-Family Homes & 98 New Townhomes

Kalas Falls- 484 New Single-Family Homes & 108 New Townhomes

Perry Farms Phase 2- 33 New Single-Family Homes

Preserve at Jones Dairy Road Central- 261 New Single-Family Homes & 173 New Townhomes

Preserve at Jones Dairy Road North- 141 New Single-Family Homes & 65 New Townhomes

Preserve at Jones Dairy Road South- 221 New Single-Family Homes

Regency at Heritage- 27 New Single-Family Homes

The Point- 483 New Single-Family Homes & 324 New Townhomes

The Townes at Carlton Pointe- 53 New Townhomes