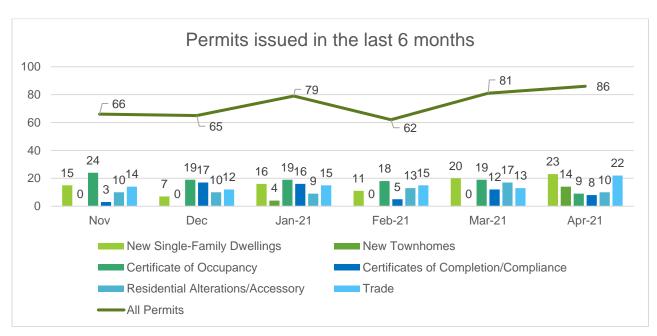

# **Permitting Activity**

The Town of Rolesville has experienced an overall **increase** in permitting activity compared to this time last year.