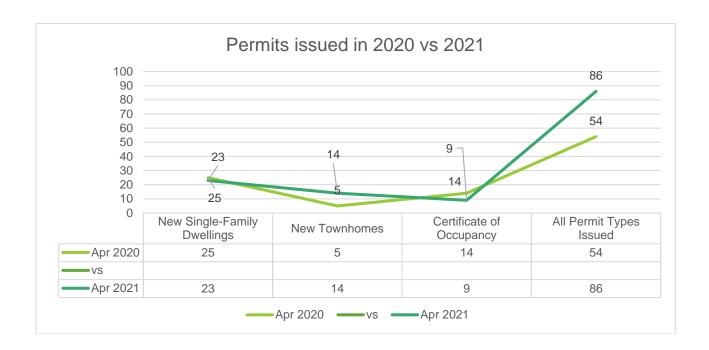

# **Permitting Activity**

The Town of Rolesville has experienced an overall **increase** in permitting activity compared to this time last year.