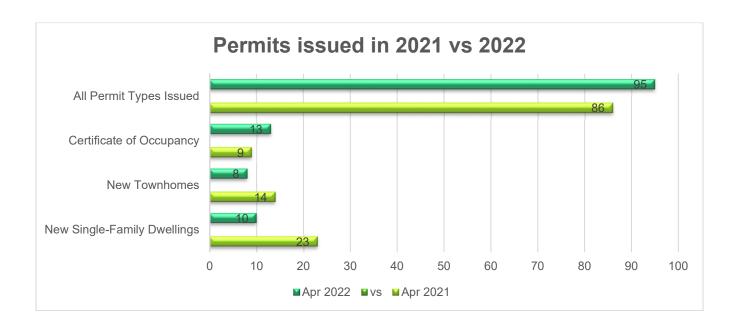

## **Permitting Activity**

The Town of Rolesville has experienced an overall **increase** in permitting activity compared to this time last year.