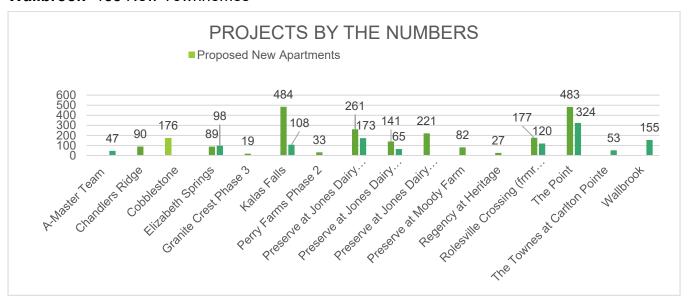

#### Residential

A-Master Team- 47 New Townhomes

Chandlers Ridge- 90 New Single-Family Homes

Cobblestone- 176 New Apartments

Elizabeth Springs- 89 New Single-Family Homes & 98 New Townhomes

**Granite Crest Phase 3-** 19 New Single-Family Homes

Kalas Falls- 484 New Single-Family Homes & 108 New Townhomes

Perry Farms Phase 2- 33 New Single-Family Homes

Preserve at Jones Dairy Road Central- 261 New Single-Family Homes & 173 New THs

Preserve at Jones Dairy Road North- 141 New Single-Family Homes & 65 New Townhomes

Preserve at Jones Dairy Road South- 221 New Single-Family Homes

Preserve at Moody Farm- 82 New Single-Family Homes

Regency at Heritage- 27 New Single-Family Homes

Rolesville Crossing – 177 New Single-Family Homes & 120 New Townhomes

The Point- 483 New Single-Family Homes & 324 New Townhomes

The Townes at Carlton Pointe- 53 New Townhomes

Wallbrook- 155 New Townhomes