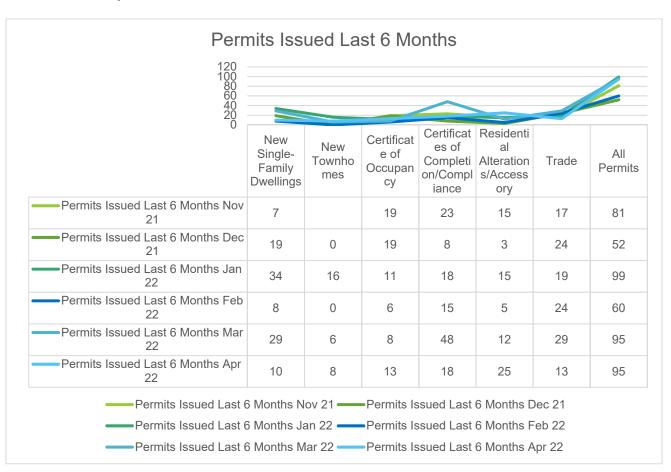

## **Permitting Activity**

The Town of Rolesville has experienced an overall **increase** in permitting activity compared to this time last year.