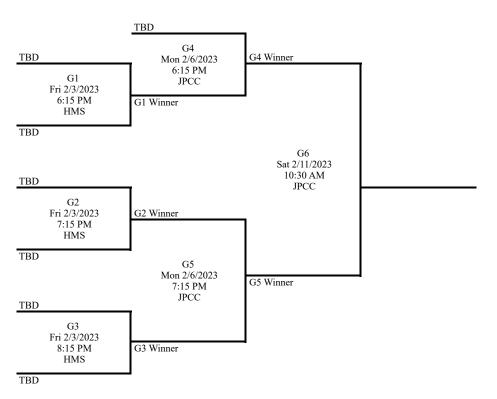

## **Playoff Schedule**

| Date                                 | Time        | Game | Home      | Away      | Location |  |  |  |  |  |  |
|--------------------------------------|-------------|------|-----------|-----------|----------|--|--|--|--|--|--|
| Playoff Round 1                      |             |      |           |           |          |  |  |  |  |  |  |
| Fri 2/3                              | 6:15 PM     | G1   | TBD       | TBD       | HMS      |  |  |  |  |  |  |
| Fri 2/3                              | 7:15 PM     | G2   | TBD       | TBD       | HMS      |  |  |  |  |  |  |
| Fri 2/3                              | 8:15 PM     | G3   | TBD       | TBD       | HMS      |  |  |  |  |  |  |
| Playoff Round 2                      |             |      |           |           |          |  |  |  |  |  |  |
| Mon 2/6                              | 6:15 PM     | G4   | TBD       | G1 Winner | JPCC     |  |  |  |  |  |  |
| Mon 2/6                              | 7:15 PM     | G5   | G3 Winner | G2 Winner | JPCC     |  |  |  |  |  |  |
| Playoff Round 3 - Championship Round |             |      |           |           |          |  |  |  |  |  |  |
| Sat 2/11                             | 10:30<br>AM | G6   | G4 Winner | G5 Winner | JPCC     |  |  |  |  |  |  |

## Playoff Brackets 1

Playoff Schedule Revision Date: Tue, Nov 15, 2022 10:53 AM