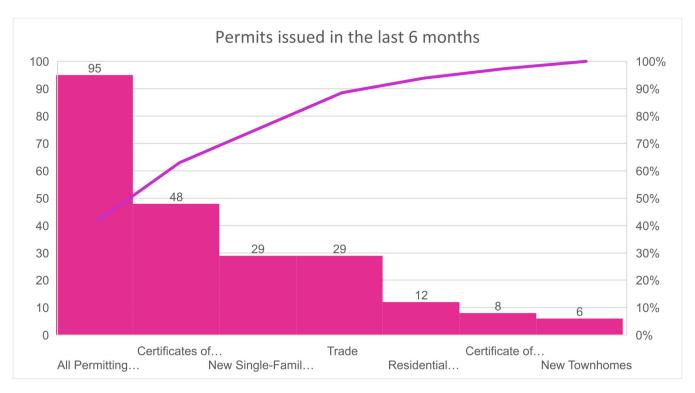

## **Permitting Activity**

The Town of Rolesville has experienced an overall **decrease** in permitting activity compared to this time last year.

Detailed information regarding these projects can be found by clicking on the link provided <a href="https://www.rolesvillenc.gov/planning/development-projects">https://www.rolesvillenc.gov/planning/development-projects</a>