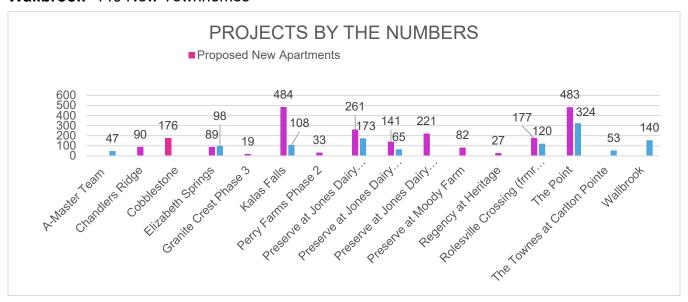

#### Residential

A-Master Team- 47 New Townhomes

Chandlers Ridge- 90 New Single-Family Homes

Cobblestone- 176 New Apartments

Elizabeth Springs- 89 New Single-Family Homes & 98 New Townhomes

**Granite Crest Phase 3-** 19 New Single-Family Homes

Kalas Falls- 484 New Single-Family Homes & 108 New Townhomes

Perry Farms Phase 2- 33 New Single-Family Homes

Preserve at Jones Dairy Road Central- 261 New Single-Family Homes & 173 New THs

Preserve at Jones Dairy Road North- 141 New Single-Family Homes & 65 New Townhomes

Preserve at Jones Dairy Road South- 221 New Single-Family Homes

Preserve at Moody Farm- 82 New Single-Family Homes

Regency at Heritage- 27 New Single-Family Homes

Rolesville Crossing – 177 New Single-Family Homes & 120 New Townhomes

**The Point-** 483 New Single-Family Homes & 324 New Townhomes

The Townes at Carlton Pointe- 53 New Townhomes

Wallbrook- 140 New Townhomes