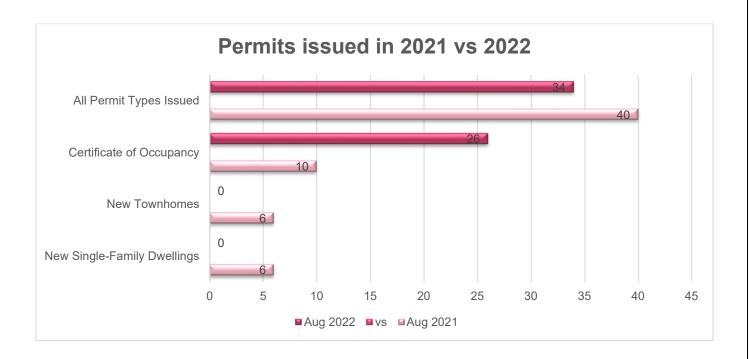

## **Permitting Activity**

The Town of Rolesville has experienced an overall **decrease** in permitting activity compared to this time last year.

Detailed information regarding these projects can be found by clicking on the link provided <a href="https://www.rolesvillenc.gov/planning/development-projects">https://www.rolesvillenc.gov/planning/development-projects</a>