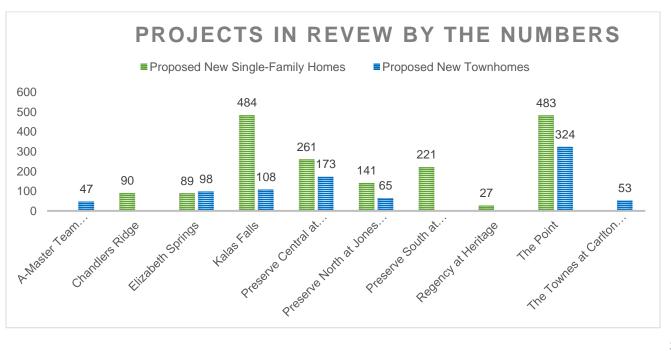

#### **Residential**

A-Master Team Townhomes- 47 Proposed New Townhomes

Chandlers Ridge- 90 Proposed New Single- Family Homes

Elizabeth Springs- 89 Proposed New Single- Family Homes & 98 Proposed New Townhomes

Kalas Falls- 484 Proposed New Single- Family Homes & 108 Proposed New Townhomes

Preserve at Jones Dairy Road Central- 261 Proposed New Single- Family Homes & 173 Proposed New Townhomes

**Preserve at Jones Dairy Road North**- 141 Proposed New Single- Family Homes & 65 Proposed New Townhomes

Preserve at Jones Dairy Road South- 221 Proposed New Single- Family Homes

Regency at Heritage- 27 Proposed New Single- Family Homes

**The Point**- 483 Proposed New Single- Family Homes & 324 Proposed New Townhomes **The Townes at Carlton Pointe**- 130 Proposed New Townhomes