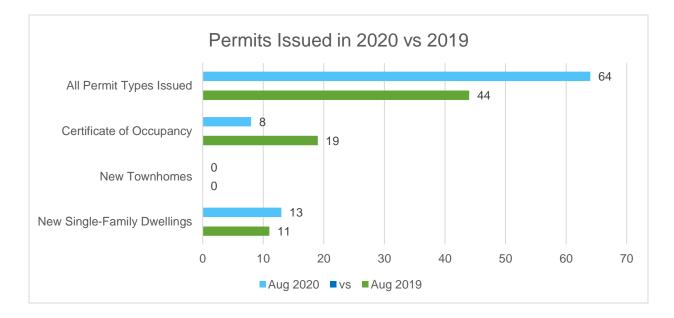

### **Permitting Activity**

The Town of Rolesville has experienced an overall **increase** in permitting activity compared to this time last year.