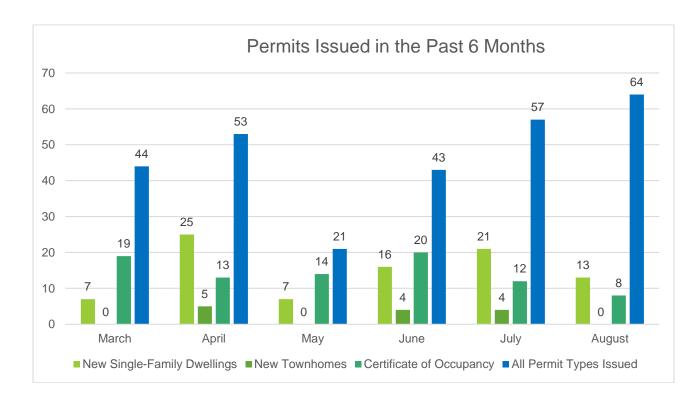

# CURRENT RESIDENTIAL DEVELOPMENTS WITH PERMITS ISSUED SUMMARY OF ACTIVITY BY SUBDIVISION

|                | Total<br>Buildable | Total<br>Permits Issued | Un-permitted<br>Lots | Permits<br>Issued in | Permits<br>Issued |
|----------------|--------------------|-------------------------|----------------------|----------------------|-------------------|
| Subdivision    | Lots               | Per Development         | Remaining            | August               | YTD               |
| Averette Ridge | 159                | 139                     | 20                   | 3                    | 9                 |
| Barrington     | 33                 | 32                      | 1                    |                      | 6                 |
| Carlton Pointe | 271                | 260                     | 11                   | 3                    | 18                |
| Granite Falls  | 101                | 61                      | 40                   | 2                    | 16                |
| Perry Farms    | 41                 | 39                      | 2                    | 1                    | 4                 |
| Stonewater     | 208                | 179                     | 29                   | 2                    | 27                |
| Willoughby     | 88                 | 75                      | 13                   | 1                    | 9                 |
| TOTAL          | 901                | 785                     | 116                  | 12                   | 89                |

| Barrington<br>Townhomes | 32 | 13 | 19 | 0 | 13 |
|-------------------------|----|----|----|---|----|
| TOTAL                   | 32 | 13 | 19 | 0 | 13 |

| TOTAL<br>Residential<br>Permits |     |     |     |    |     |
|---------------------------------|-----|-----|-----|----|-----|
| Issued                          | 933 | 798 | 135 | 12 | 102 |