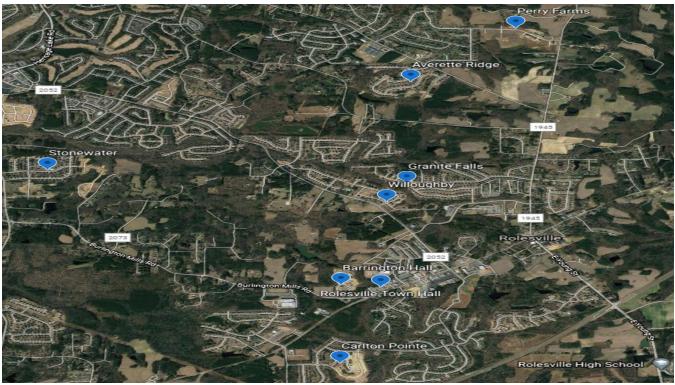

# CURRENT RESIDENTIAL DEVELOPMENTS WITH PERMITS ISSUED SUMMARY OF ACTIVITY BY SUBDIVISION

|                | Total<br>Buildable | Total<br>Permits Issued | Un-permitted<br>Lots | Permits<br>Issued in | Permits<br>Issued |
|----------------|--------------------|-------------------------|----------------------|----------------------|-------------------|
| Subdivision    | Lots               | Per Development         | Remaining            | August               | YTD               |
| Averette Ridge | 159                | 139                     | 20                   | 3                    | 9                 |
| Barrington     | 33                 | 32                      | 1                    |                      | 6                 |
| Carlton Pointe | 271                | 260                     | 11                   | 3                    | 18                |
| Granite Falls  | 101                | 61                      | 40                   | 2                    | 16                |
| Perry Farms    | 41                 | 39                      | 2                    | 1                    | 4                 |
| Stonewater     | 208                | 179                     | 29                   | 2                    | 27                |
| Willoughby     | 88                 | 75                      | 13                   | 1                    | 9                 |
| TOTAL          | 901                | 785                     | 116                  | 12                   | 89                |