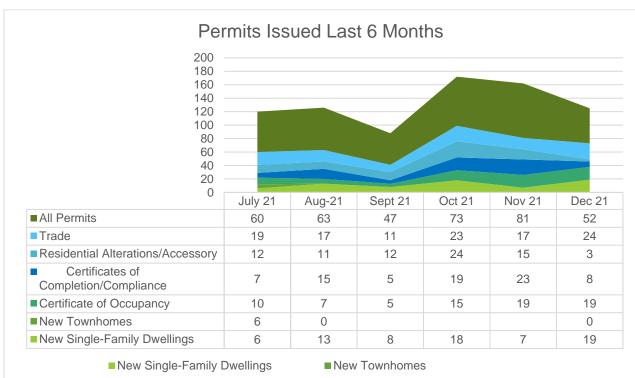

# **Permitting Activity**

The Town of Rolesville has experienced an overall **increase** in permitting activity compared to this time last year.

- Certificate of Occupancy
- Residential Alterations/Accessory
- All Permits

Certificates of Completion/ComplianceTrade

2