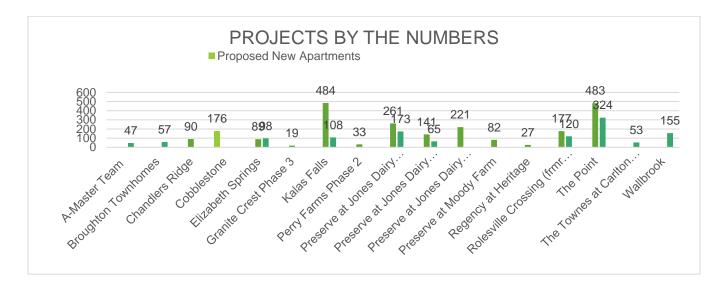

### **Development Projects Summary**

#### **Residential**

A-Master Team- 47 New Townhomes Broughton Townhomes- 57 New Townhomes Chandlers Ridge- 90 New Single-Family Homes **Cobblestone-** 176 New Apartments Elizabeth Springs- 89 New Single-Family Homes & 98 New Townhomes Granite Crest Phase 3- 19 New Single-Family Homes Kalas Falls- 484 New Single-Family Homes & 108 New Townhomes Perry Farms Phase 2- 33 New Single-Family Homes Preserve at Jones Dairy Road Central- 261 New Single-Family Homes & 173 New TH's Preserve at Jones Dairy Road North- 141 New Single-Family Homes & 65 New Townhomes Preserve at Jones Dairy Road South- 221 New Single-Family Homes Preserve at Moody Farm- 82 New Single-Family Homes **Regency at Heritage-** 27 New Single-Family Homes **Rolesville Crossing** – 177 New Single-Family Homes & 120 New Townhomes The Point- 483 New Single-Family Homes & 324 New Townhomes The Townes at Carlton Pointe- 53 New Townhomes Wallbrook- 155 New Townhomes