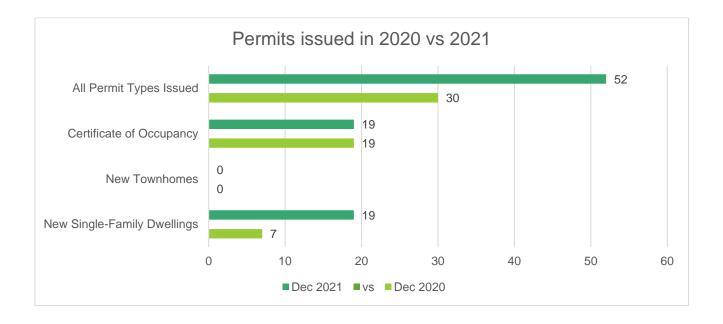

# **Permitting Activity**

The Town of Rolesville has experienced an overall **increase** in permitting activity compared to this time last year.

- Certificate of Occupancy
- Residential Alterations/Accessory
- All Permits

Certificates of Completion/ComplianceTrade

2