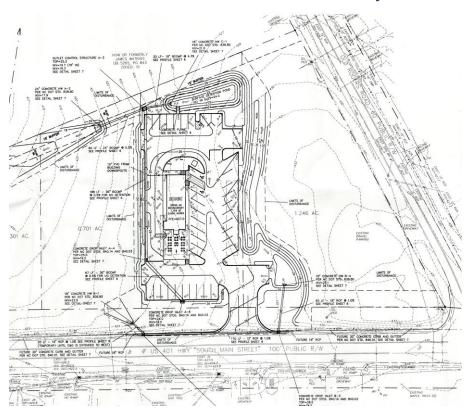

### COMMERCIAL PADS FOR GROUND LEASE OR BTS LOT 302 – 1.25 ACRES LOT 306 - .70 ACRES

In 2016, Realtor.com named Rolesville a Boom Town – one of the ten fastest-growing neighborhoods in America that are slated to grow even *faster*. Per the 2018 U.S. Census estimates, Rolesville's population has grown 114.6% since 2010.