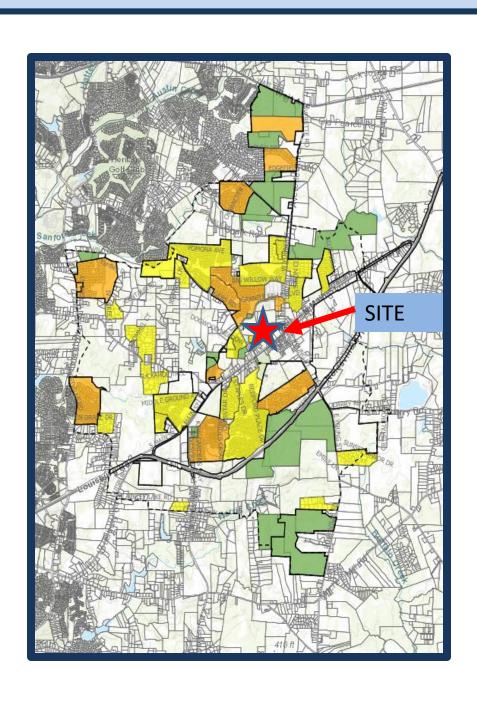

named Rolesville a Boom Town – one of the ten fastest-growing neighborhoods in America that are slated to grow even *faster*. Per the 2018 U.S. Census estimates, Rolesville's population has grown 114.6% since 2010.

MVK COMMERCIAL REALTY
MARLANE KLINTWORTH
MVKCOMMERCIAL@GMAIL.COM
919-868-4472

## PRIME RETAIL SITES DOWNTOWN ROLESVILLE, NC



#### **AVERAGE DAILY TRAFFIC COUNTS**

- MAIN ST 13,000
- ROGERS RD 9,700

#### **DEMOGRAPHICS – 3 mile**

 Population
 Med HH Income

 2016 24,458
 \$82,733

2021 29,470 \$91,003

- GREAT LOCATION IN THE CENTER OF TOWN SURROUNDED BY RETAIL
- ACROSS FROM ROLESVILLE ELEMENTARY SCHOOL
- PART OF ROLESVILLES MAIN STREET VISION PLAN

MVK COMMERCIAL REALTY
MARLANE KLINTWORTH
MVKCOMMERCIAL@GMAIL.COM
919-868-4472

# PLANNED DEVELOPMENT PROJECTS IN ROLESVILLE