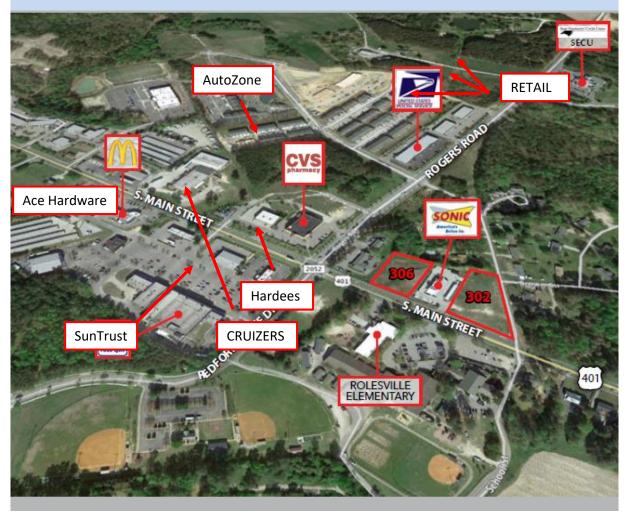

### COMMERCIAL PADS FOR GROUND LEASE OR BTS LOT 302 – 1.25 ACRES LOT 306 - .70 ACRES

In 2016, Realtor.com named Rolesville a Boom Town – one of the ten fastest-growing neighborhoods in America that are slated to grow even *faster*. Per the 2018 U.S. Census estimates, Rolesville's population has grown 114.6% since 2010.

#### **DEMOGRAPHICS – 3 mile**

 Population
 Med HH Income

 2016 24,458
 \$82,733

2021 29,470 \$91,003

- GREAT LOCATION IN THE CENTER OF TOWN SURROUNDED BY RETAIL
- ACROSS FROM ROLESVILLE ELEMENTARY SCHOOL
- PART OF ROLESVILLES MAIN STREET VISION PLAN