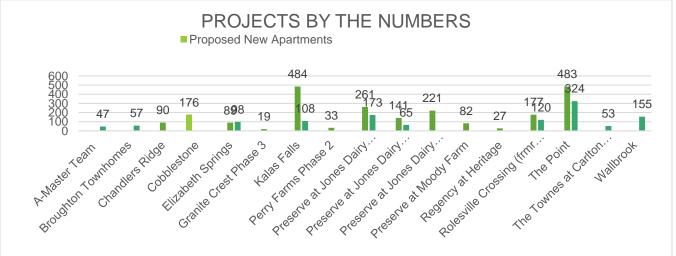

### **Development Projects Summary**

| Commercial/ Other                                                                |                                                                  |                  |  |  |  |  |
|----------------------------------------------------------------------------------|------------------------------------------------------------------|------------------|--|--|--|--|
| Triangle Medical Group                                                           | Carolina Legacy Volleyball                                       | Cobblestone      |  |  |  |  |
| Wallbrook                                                                        |                                                                  |                  |  |  |  |  |
| <u>Residential</u>                                                               |                                                                  |                  |  |  |  |  |
| A-Master Team- 47 New Townho                                                     | omes                                                             |                  |  |  |  |  |
| Broughton Townhomes- 57 New                                                      | Townhomes                                                        |                  |  |  |  |  |
| Chandlers Ridge- 90 New Single                                                   | e-Family Homes                                                   |                  |  |  |  |  |
| Cobblestone- 176 New Apartme                                                     | nts                                                              |                  |  |  |  |  |
| Elizabeth Springs- 89 New Singl                                                  | Elizabeth Springs- 89 New Single-Family Homes & 98 New Townhomes |                  |  |  |  |  |
| Granite Crest Phase 3- 19 New 3                                                  | Single-Family Homes                                              |                  |  |  |  |  |
| Kalas Falls- 484 New Single-Fan                                                  | nily Homes & 108 New Townhomes                                   |                  |  |  |  |  |
| Perry Farms Phase 2- 33 New S                                                    | ingle-Family Homes                                               |                  |  |  |  |  |
| Preserve at Jones Dairy Road Central- 261 New Single-Family Homes & 173 New TH's |                                                                  |                  |  |  |  |  |
| Preserve at Jones Dairy Road N                                                   | lorth- 141 New Single-Family Homes 8                             | 65 New Townhomes |  |  |  |  |
| Preserve at Jones Dairy Road S                                                   | South- 221 New Single-Family Homes                               |                  |  |  |  |  |
| Preserve at Moody Farm- 82 Ne                                                    | w Single-Family Homes                                            |                  |  |  |  |  |
| Regency at Heritage- 27 New Si                                                   | ngle-Family Homes                                                |                  |  |  |  |  |
| Rolesville Crossing – 177 New Single-Family Homes & 120 New Townhomes            |                                                                  |                  |  |  |  |  |
| The Point- 483 New Single-Fami                                                   | ly Homes & 324 New Townhomes                                     |                  |  |  |  |  |
| The Townes at Carlton Pointe-                                                    | 53 New Townhomes                                                 |                  |  |  |  |  |
| Wallbrook- 155 New Townhomes                                                     | 3                                                                |                  |  |  |  |  |