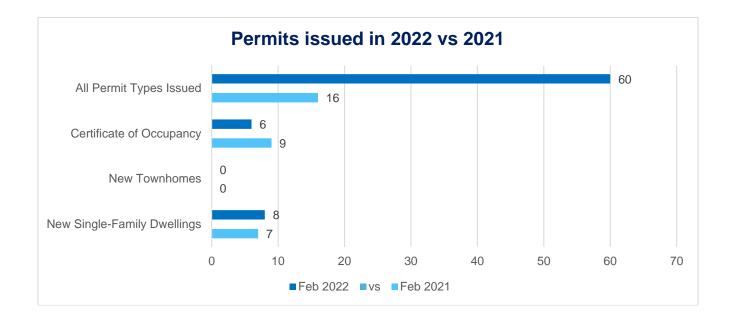

### **Permitting Activity**

The Town of Rolesville has experienced an overall **increase** in permitting activity compared to this time last year.

Detailed information regarding these projects can be found by clicking on the link provided <u>https://www.rolesvillenc.gov/planning/development-projects</u>