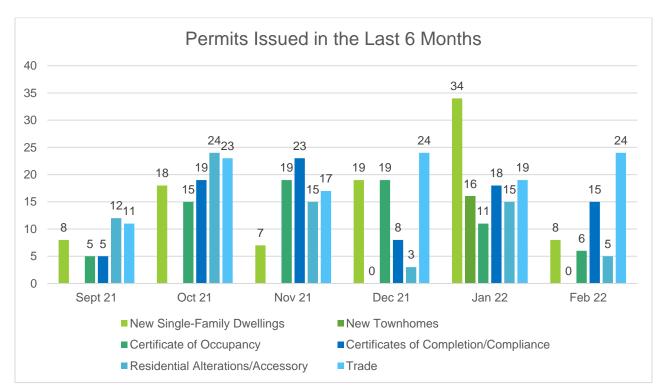

### **Permitting Activity**

The Town of Rolesville has experienced an overall **increase** in permitting activity compared to this time last year.

Detailed information regarding these projects can be found by clicking on the link provided <u>https://www.rolesvillenc.gov/planning/development-projects</u>