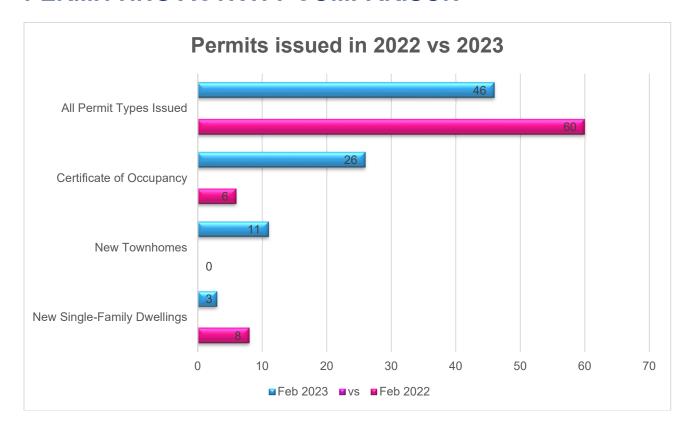

| 85                                   | 69                                | 11                               | 11                    |
| ETJ/ Non-Sub                              |                            |                                      |                                   |                                  |                       |
| TOTAL                                     |                            |                                      |                                   |                                  | 0                     |
| TOTAL<br>Residential<br>Permits<br>Issued | 932                        | 736                                  | 196                               | 14                               | 18                    |

### PERMITTING ACTIVITY COMPARISON





#### **DEVELOPMENT PROJECTS SUMMARY**

The projects listed below are under construction. For more information, please visit the Development Projects webpage on the Town of Rolesville's website. Click on "Development Projects" at <a href="https://www.rolesvillenc.gov">www.rolesvillenc.gov</a>.

#### **Commercial/ Mixed-Use**

- Cobblestone
- Carolina Legacy Volleyball
- Public Works Facility

#### Residential

- A-Master Teams Townhomes 47 New Townhomes
- Chandler's Ridge 90 New Single-Family Homes
- Cobblestone 176 New Apartments
- Elizabeth Springs 89 New Single-Family Homes & 98 New Townhomes
- Granite Crest Phase 3 19 New Single-Family Homes
- Kalas Falls 484 New Single-Family Homes & 108 New Townhomes
- Perry Farms Phase 2 33 New Single-Family Homes
- Preserve at Jones Dairy Road N