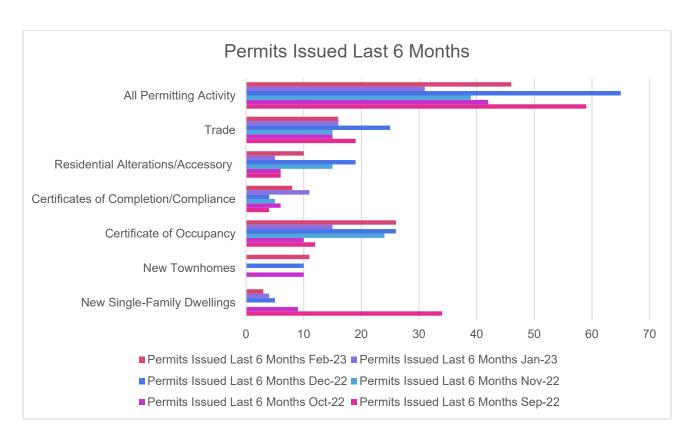

85                                   | 69                                | 11                               | 11                    |
| ETJ/ Non-Sub                              |                            |                                      |                                   |                                  |                       |
| TOTAL                                     |                            |                                      |                                   |                                  | 0                     |
| TOTAL<br>Residential<br>Permits<br>Issued | 932                        | 736                                  | 196                               | 14                               | 18                    |

### PERMITTING ACTIVITY COMPARISON





#### **DEVELOPMENT PROJECTS SUMMARY**

The projects listed below are under construction. For more information, please visit the Development Projects webpage on the Town of Rolesville's website. Click on "Development Projects" at <a href="https://www.rolesvillenc.gov">www.rolesvillenc.gov</a>.

#### **Commercial/ Mixed-Use**

- Cobblestone
- Carolina Legacy Volleyball
- Public Works Facility

#### Residential

- A-Master Teams Townhomes 47 New Townhomes
- Chandler's Ridge 90 New Single-Family Homes
- Cobblestone 176 New Apartments
- Elizabeth Springs 89 New Single-Family Homes & 98 New Townhomes
- Granite Crest Phase 3 19 New Single-Family Homes
- Kalas Falls 484 New Single-Family Homes & 108 New Townhomes
- Perry Farms Phase 2 33 New Single-Family Homes
- Preserve at Jones Dairy Road Nor