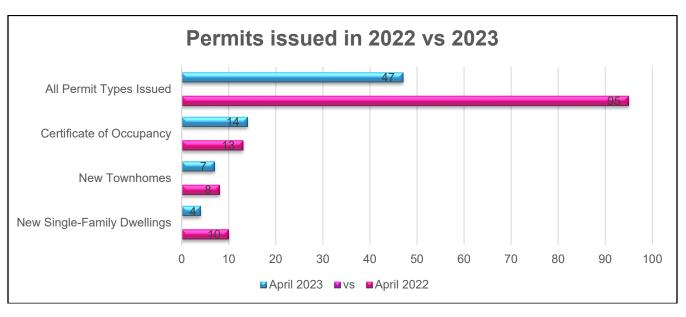

| 52                                | 7                             | 28                    |
| ETJ/ Non-Sub                              |                            |                                                  |                                   |                               |                       |
| TOTAL                                     |                            |                                                  |                                   |                               | 1                     |
| TOTAL<br>Residential<br>Permits<br>Issued | 966                        | 766                                              | 201                               | 11                            | 48                    |

### **PERMITTING ACTIVITY COMPARISON**





### **DEVELOPMENT PROJECTS SUMMARY**

The projects listed below are under construction. For more information, please visit the Development Projects webpage on the Town of Rolesville's website. Click on "Development Projects" at <u>www.rolesvllenc.gov</u>.

#### **Commercial/ Mixed-Use**

- Cobblestone
- Carolina Legacy Volleyball

#### **Applications In Review**

- 503 S Main Street
- 6000 Rogers Rd
- Wallbrook
- Jones Dairy Storage

#### **Residential**

- A-Master Teams Townhomes 47 New Townhomes
- Chandler's Ridge 90 New Single-Family Homes
- Cobblestone 176 New Apartments
- Elizabeth Springs 89 New Single-Family Homes & 98 New Townhomes
- Granite Crest Phase 3 19 New Single-Family Homes
- Kalas Falls 484 New Single-Family Homes & 108 New Townhomes
- Perry Farms Phase 2 33 New Singl