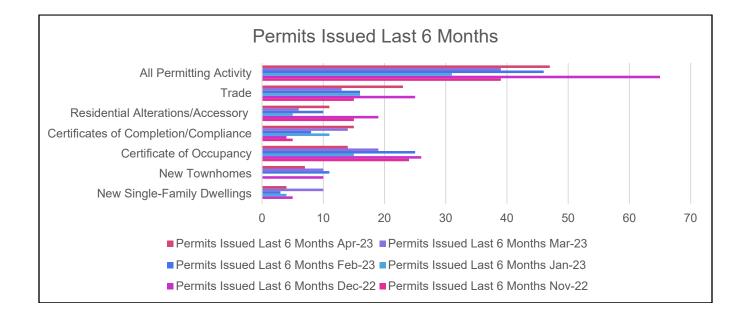

| 52                                | 7                             | 28                    |
| ETJ/ Non-Sub                              |                            |                                                  |                                   |                               |                       |
| TOTAL                                     |                            |                                                  |                                   |                               | 1                     |
| TOTAL<br>Residential<br>Permits<br>Issued | 966                        | 766                                              | 201                               | 11                            | 48                    |

### **PERMITTING ACTIVITY COMPARISON**





### **DEVELOPMENT PROJECTS SUMMARY**

The projects listed below are under construction. For more information, please visit the Development Projects webpage on the Town of Rolesville's website. Click on "Development Projects" at <u>www.rolesvllenc.gov</u>.

#### **Commercial/ Mixed-Use**

- Cobblestone
- Carolina Legacy Volleyball

#### **Applications In Review**

- 503 S Main Street
- 6000 Rogers Rd
- Wallbrook
- Jones Dairy Storage

#### **Residential**

- A-Master Teams Townhomes 47 New Townhomes
- Chandler's Ridge 90 New Single-Family Homes
- Cobblestone 176 New Apartments
- Elizabeth Springs 89 New Single-Family Homes & 98 New Townhomes
- Granite Crest Phase 3 19 New Single-Family Homes
- Kalas Falls 484 New Single-Family Homes & 108 New Townhomes
- Perry Farms Phase 2 33 New Single-