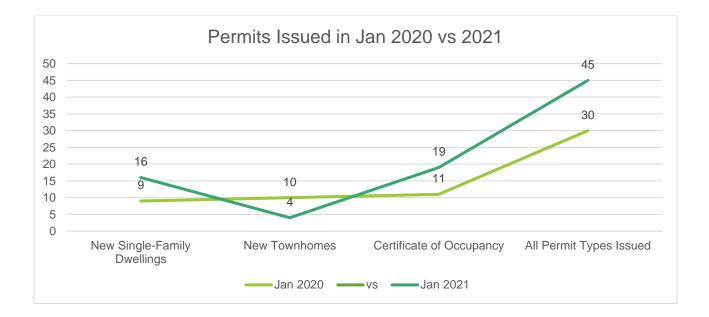

### **Permitting Activity**

The Town of Rolesville has experienced an overall **increase** in permitting activity compared to this time last year.