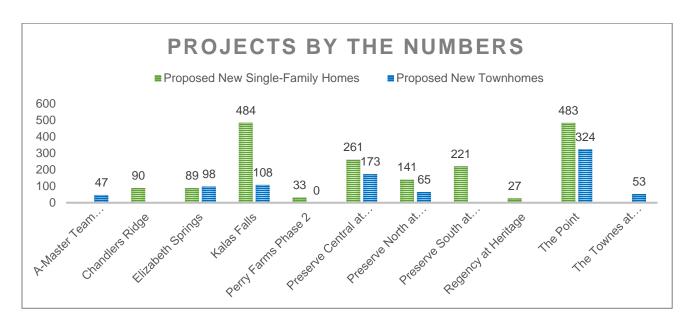

#### **Residential**

A-Master Team Townhomes - 47 New Townhomes Chandlers Ridge- 90 New Single-Family Homes Elizabeth Springs- 89 New Single-Family Homes & 98 New Townhomes Kalas Falls- 484 New Single-Family Homes & 108 New Townhomes Perry Farms Phase 2- 33 New Single-Family Homes Preserve at Jones Dairy Road Central- 261 New Single-Family Homes & 173 New Townhomes Preserve at Jones Dairy Road North- 141 New Single-Family Homes & 65 New Townhomes Preserve at Jones Dairy Road South- 221 New Single-Family Homes Regency at Heritage- 27 New Single-Family Homes The Point- 483 New Single-Family Homes & 324 New Townhomes The Townes at Carlton Pointe- 53 New Townhomes Hopper Community – 177 New Single-Family Homes & 120 New Townhomes