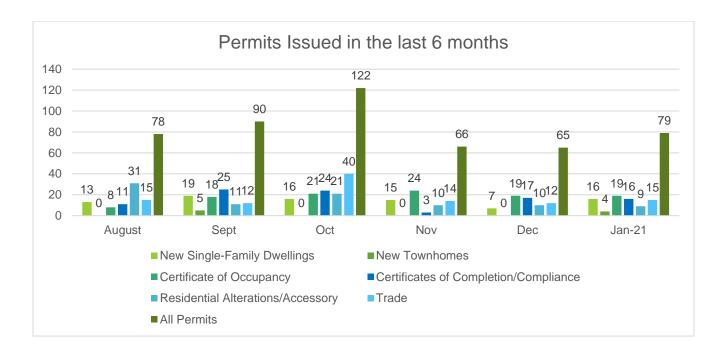

### **Permitting Activity**

The Town of Rolesville has experienced an overall **increase** in permitting activity compared to this time last year.