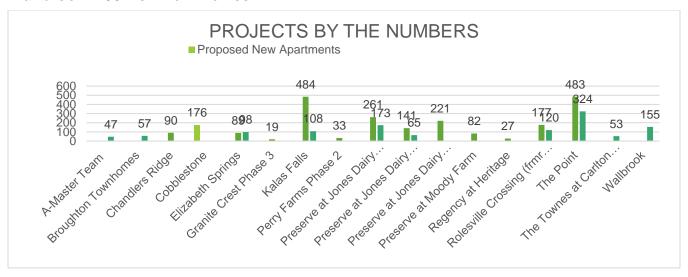

### **Development Projects Summary**

Detailed information regarding these projects can be found by clicking on the link provided <a href="https://www.rolesvillenc.gov/planning/development-projects">https://www.rolesvillenc.gov/planning/development-projects</a>

#### **Residential**

A-Master Team- 47 New Townhomes

**Broughton** Townhomes 57 New Townhomes

Chandlers Ridge- 90 New Single-Family Homes

**Cobblestone-** 176 New Apartments

Elizabeth Springs- 89 New Single-Family Homes & 98 New Townhomes

**Granite Crest Phase 3-** 19 New Single-Family Homes

Kalas Falls- 484 New Single-Family Homes & 108 New Townhomes

Perry Farms Phase 2- 33 New Single-Family Homes

Preserve at Jones Dairy Road Central- 261 New Single-Family Homes & 173 New TH's

Preserve at Jones Dairy Road North- 141 New Single-Family Homes & 65 New Townhomes

Preserve at Jones Dairy Road South- 221 New Single-Family Homes

Preserve at Moody Farm- 82 New Single-Family Homes

Regency at Heritage- 27 New Single-Family Homes

Rolesville Crossing – 177 New Single-Family Homes & 120 New Townhomes

The Point- 483 New Single-Family Homes & 324 New Townhomes

The Townes at Carlton Pointe- 53 New Townhomes

Wallbrook- 155 New Townhomes