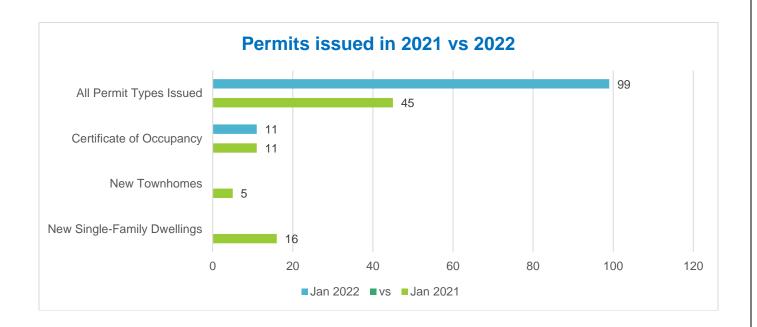

## **Permitting Activity**

The Town of Rolesville has experienced an overall **increase** in permitting activity compared to this time last year.