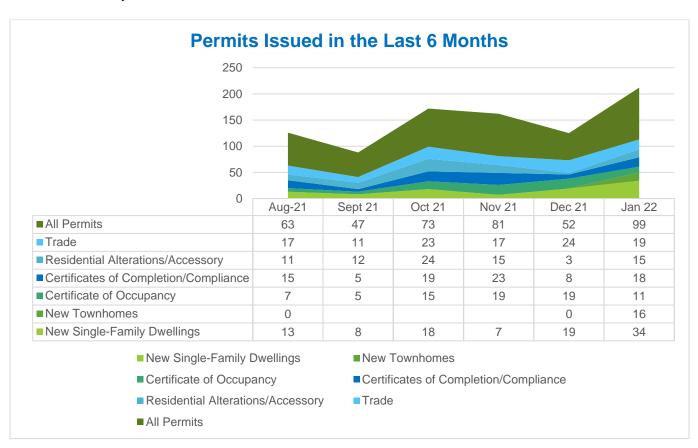

## **Permitting Activity**

The Town of Rolesville has experienced an overall **increase** in permitting activity compared to this time last year.