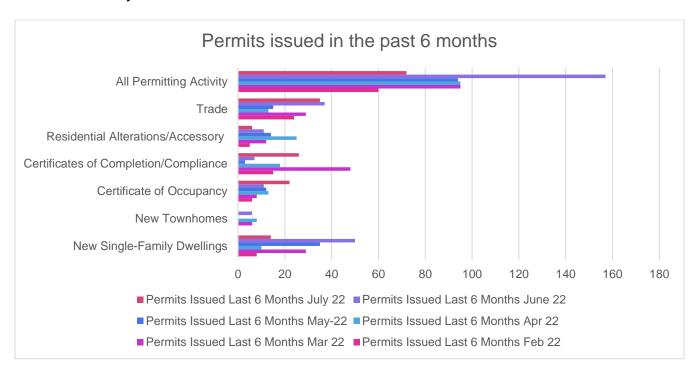

## **Permitting Activity**

The Town of Rolesville has experienced an overall **increase** in permitting activity compared to this time last year.

Detailed information regarding these projects can be found by clicking on the link provided <a href="https://www.rolesvillenc.gov/planning/development-projects">https://www.rolesvillenc.gov/planning/development-projects</a>