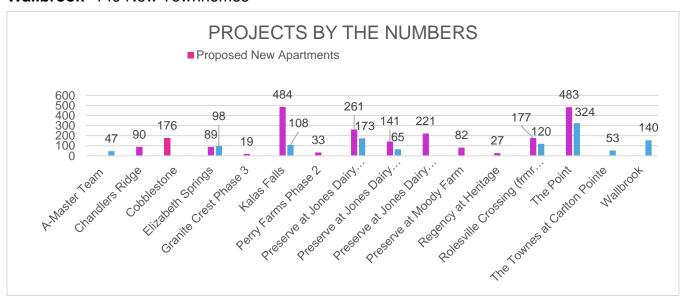

#### Residential

A-Master Team- 47 New Townhomes

Chandlers Ridge- 90 New Single-Family Homes

Cobblestone- 176 New Apartments

Elizabeth Springs- 89 New Single-Family Homes & 98 New Townhomes

Granite Crest Phase 3- 19 New Single-Family Homes

Kalas Falls- 484 New Single-Family Homes & 108 New Townhomes

Perry Farms Phase 2- 33 New Single-Family Homes

Preserve at Jones Dairy Road Central- 261 New Single-Family Homes & 173 New THs

Preserve at Jones Dairy Road North- 141 New Single-Family Homes & 65 New Townhomes

Preserve at Jones Dairy Road South- 221 New Single-Family Homes

Preserve at Moody Farm- 82 New Single-Family Homes

Regency at Heritage- 27 New Single-Family Homes

Rolesville Crossing – 177 New Single-Family Homes & 120 New Townhomes

The Point- 483 New Single-Family Homes & 324 New Townhomes

The Townes at Carlton Pointe- 53 New Townhomes

Wallbrook- 140 New Townhomes