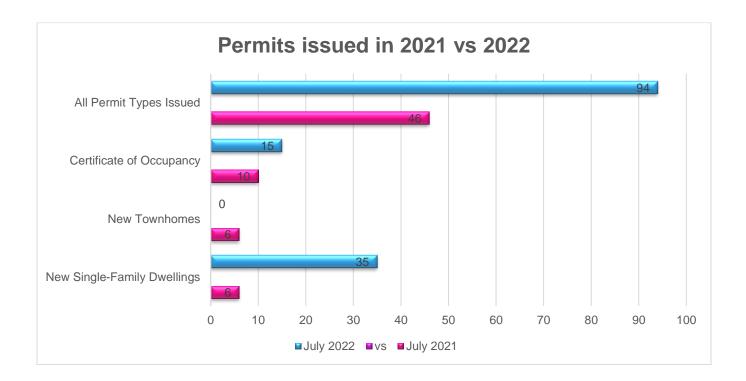

## **Permitting Activity**

The Town of Rolesville has experienced an overall **increase** in permitting activity compared to this time last year.

Detailed information regarding these projects can be found by clicking on the link provided <a href="https://www.rolesvillenc.gov/planning/development-projects">https://www.rolesvillenc.gov/planning/development-projects</a>