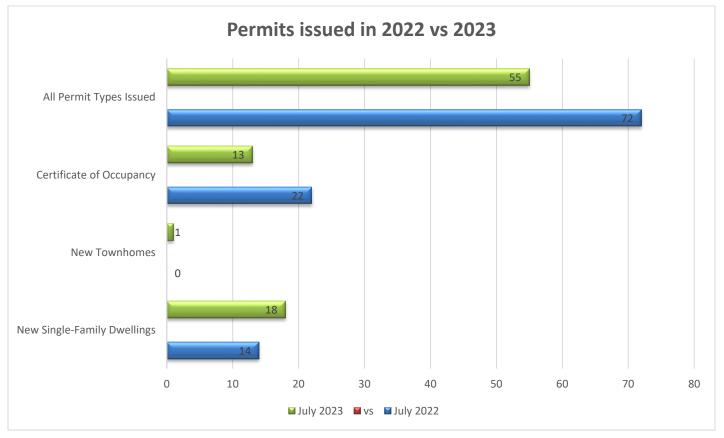

| 47                                | 1                            | 34                    |
| ETJ/ Non-Sub                              |                            |                                                  |                                   |                              |                       |
| TOTAL                                     |                            |                                                  |                                   | 0                            | 3                     |
| TOTAL<br>Residential<br>Permits<br>Issued | 1153                       | 810                                              | 341                               | 19                           | 98                    |

## **PERMITTING ACTIVITY COMPARISON**





## **DEVELOPMENT PROJECTS SUMMARY**

The projects listed below are in various stages of the development process – attaining Zoning entitlements, having subdivisions plats or site development plans approved, or building through the Permit and Inspections process. For more information, please visit the Development Projects webpage on the Town of Rolesville's website - <a href="www.rolesvllenc.gov">www.rolesvllenc.gov</a> - and either use the Interactive Map or go through the alphabetical lists of named projects.

#### Mixed-Use (residential and non-residential)

- Cobblestone Village multifamily/commercial/upper-story residential
- 503 S Main Street multi-tenant commercial/upper-story residential
- 1216 Rolesville Road townhome/commercial
- 5109 Mitchell Mill single-family/townhomes/comm