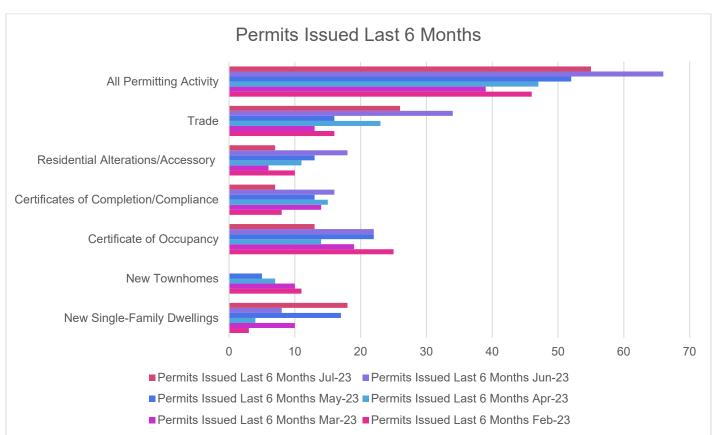

| 47                                | 1                            | 34                    |
| ETJ/ Non-Sub                              |                            |                                                  |                                   |                              |                       |
| TOTAL                                     |                            |                                                  |                                   | 0                            | 3                     |
| TOTAL<br>Residential<br>Permits<br>Issued | 1153                       | 810                                              | 341                               | 19                           | 98                    |

## **PERMITTING ACTIVITY COMPARISON**





## **DEVELOPMENT PROJECTS SUMMARY**

The projects listed below are in various stages of the development process – attaining Zoning entitlements, having subdivisions plats or site development plans approved, or building through the Permit and Inspections process. For more information, please visit the Development Projects webpage on the Town of Rolesville's website - <a href="www.rolesvllenc.gov">www.rolesvllenc.gov</a> - and either use the Interactive Map or go through the alphabetical lists of named projects.

#### Mixed-Use (residential and non-residential)

- Cobblestone Village multifamily/commercial/upper-story residential
- 503 S Main Street multi-tenant commercial/upper-story residential
- 1216 Rolesville Road townhome/commercial
- 5109 Mitchell Mill single-family/townhomes/commer