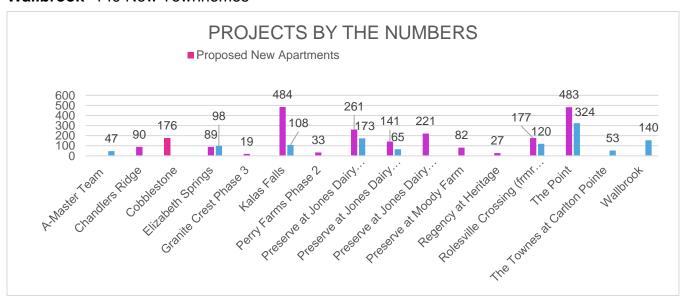

#### **Residential**

A-Master Team- 47 New Townhomes

Chandlers Ridge- 90 New Single-Family Homes

**Cobblestone-** 176 New Apartments

Elizabeth Springs- 89 New Single-Family Homes & 98 New Townhomes

**Granite Crest Phase 3-** 19 New Single-Family Homes

Kalas Falls- 484 New Single-Family Homes & 108 New Townhomes

Perry Farms Phase 2- 33 New Single-Family Homes

Preserve at Jones Dairy Road Central- 261 New Single-Family Homes & 173 New THs

Preserve at Jones Dairy Road North- 141 New Single-Family Homes & 65 New Townhomes

Preserve at Jones Dairy Road South- 221 New Single-Family Homes

Preserve at Moody Farm- 82 New Single-Family Homes

Regency at Heritage- 27 New Single-Family Homes

Rolesville Crossing – 177 New Single-Family Homes & 120 New Townhomes

The Point- 483 New Single-Family Homes & 324 New Townhomes

The Townes at Carlton Pointe- 53 New Townhomes

Wallbrook- 140 New Townhomes