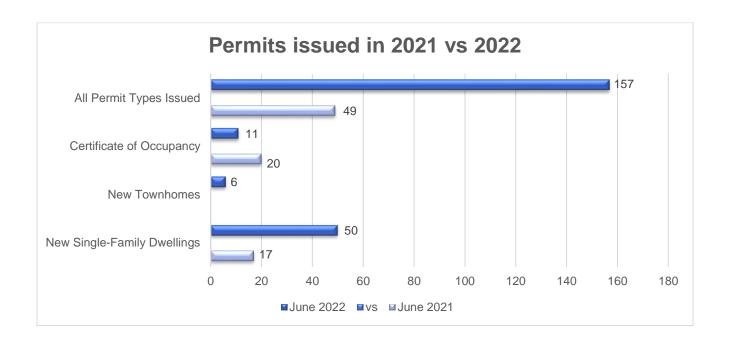

## **Permitting Activity**

The Town of Rolesville has experienced an overall **increase** in permitting activity compared to this time last year.

Detailed information regarding these projects can be found by clicking on the link provided <a href="https://www.rolesvillenc.gov/planning/development-projects">https://www.rolesvillenc.gov/planning/development-projects</a>