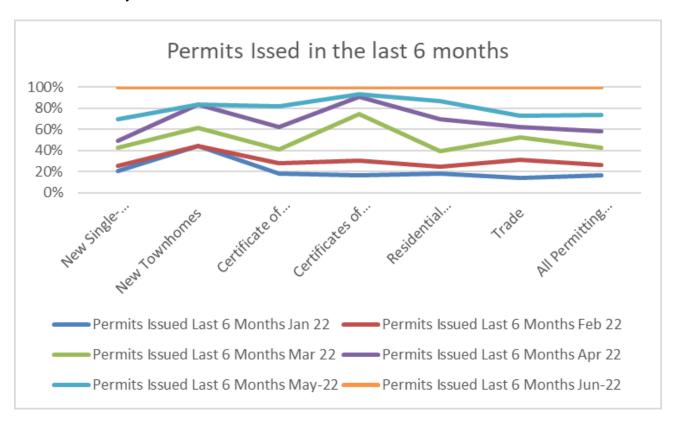

## **Permitting Activity**

The Town of Rolesville has experienced an overall **increase** in permitting activity compared to this time last year.

Detailed information regarding these projects can be found by clicking on the link provided <a href="https://www.rolesvillenc.gov/planning/development-projects">https://www.rolesvillenc.gov/planning/development-projects</a>