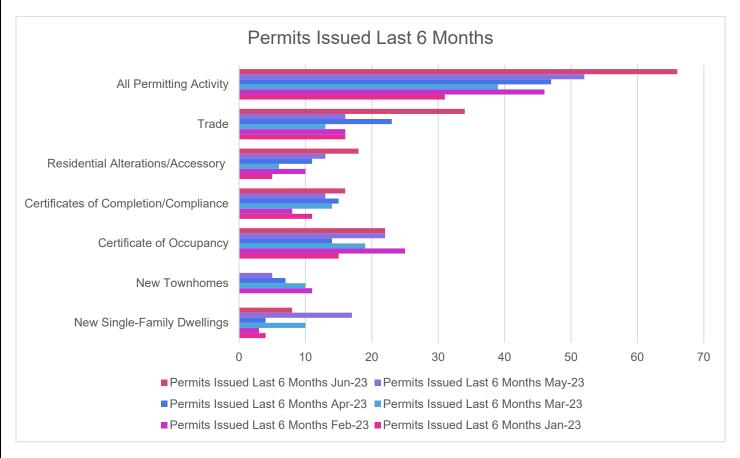

| 47                                | 0                            | 33                    |
| ETJ/ Non-Sub                              |                            |                                                  |                                   |                              |                       |
| TOTAL                                     |                            |                                                  |                                   | 1                            | 3                     |
| TOTAL<br>Residential<br>Permits<br>Issued | 1153                       | 792                                              | 358                               | 8                            | 79                    |

### **PERMITTING ACTIVITY COMPARISON**





## **DEVELOPMENT PROJECTS SUMMARY**

The projects listed below are in various stages of the development process – attaining Zoning entitlements, having subdivisions plats or site development plans approved, or building through the Permit and Inspections process. For more information, please visit the Development Projects webpage on the Town of Rolesville's website - <u>www.rolesvllenc.gov</u> - and either use the Interactive Map or go through the alphabetical lists of named projects.

#### Mixed-Use (residential and non-residential)

- Cobblestone Village multifamily/commercial/upper-story residential
- 503 S Main Street multi-tenant commercial/upper-story residential
- 1216 Rolesville Road townhome/commercial
- 5109 Mitchell Mill single-family/townhomes/commercial
- Hills at Harris Cree