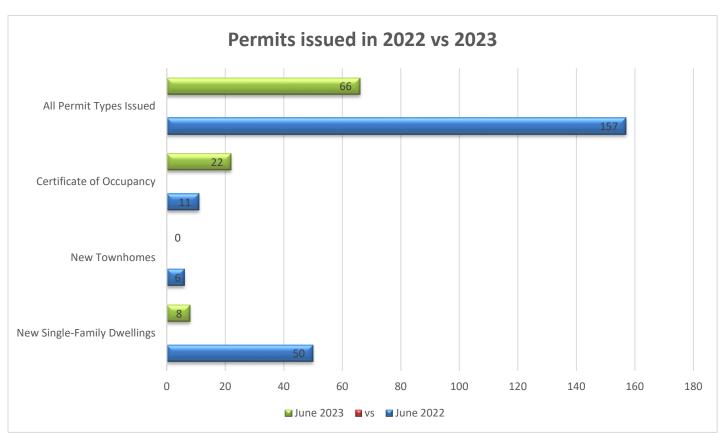

| 47                                | 0                            | 33                    |
| ETJ/ Non-Sub                              |                            |                                                  |                                   |                              |                       |
| TOTAL                                     |                            |                                                  |                                   | 1                            | 3                     |
| TOTAL<br>Residential<br>Permits<br>Issued | 1153                       | 792                                              | 358                               | 8                            | 79                    |

### **PERMITTING ACTIVITY COMPARISON**





## **DEVELOPMENT PROJECTS SUMMARY**

The projects listed below are in various stages of the development process – attaining Zoning entitlements, having subdivisions plats or site development plans approved, or building through the Permit and Inspections process. For more information, please visit the Development Projects webpage on the Town of Rolesville's website - <u>www.rolesvllenc.gov</u> - and either use the Interactive Map or go through the alphabetical lists of named projects.

#### Mixed-Use (residential and non-residential)

- Cobblestone Village multifamily/commercial/upper-story residential
- 503 S Main Street multi-tenant commercial/upper-story residential
- 1216 Rolesville Road townhome/commercial
- 5109 Mitchell Mill single-family/townhomes/commercial
- Hills at Harris Cr