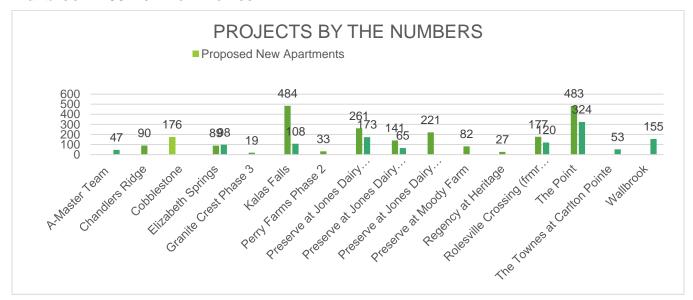

### **Development Projects Summary**

Detailed information regarding these projects can be found by clicking on the link provided <u>https://www.rolesvillenc.gov/planning/development-projects</u>

#### **Residential**

A-Master Team- 47 New Townhomes **Chandlers Ridge-** 90 New Single-Family Homes **Cobblestone-** 176 New Apartments Elizabeth Springs- 89 New Single-Family Homes & 98 New Townhomes Granite Crest Phase 3- 19 New Single-Family Homes Kalas Falls- 484 New Single-Family Homes & 108 New Townhomes Perry Farms Phase 2- 33 New Single-Family Homes Preserve at Jones Dairy Road Central- 261 New Single-Family Homes & 173 New TH's Preserve at Jones Dairy Road North- 141 New Single-Family Homes & 65 New Townhomes **Preserve at Jones Dairy Road South**- 221 New Single-Family Homes Preserve at Moody Farm- 82 New Single-Family Homes **Regency at Heritage-** 27 New Single-Family Homes Rolesville Crossing – 177 New Single-Family Homes & 120 New Townhomes The Point- 483 New Single-Family Homes & 324 New Townhomes The Townes at Carlton Pointe- 53 New Townhomes Wallbrook- 155 New Townhomes