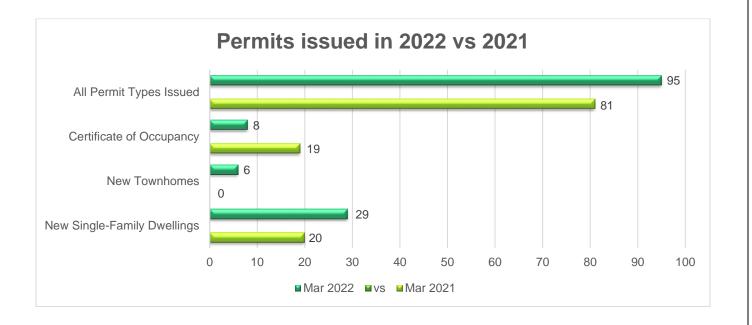

## **Permitting Activity**

The Town of Rolesville has experienced an overall **increase** in permitting activity compared to this time last year.