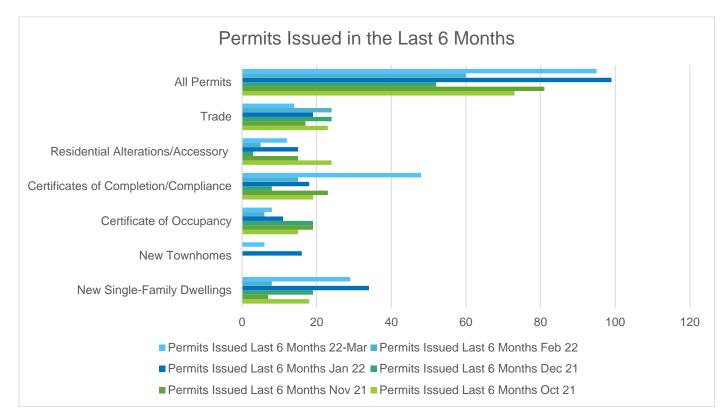

## **Permitting Activity**

The Town of Rolesville has experienced an overall **increase** in permitting activity compared to this time last year.