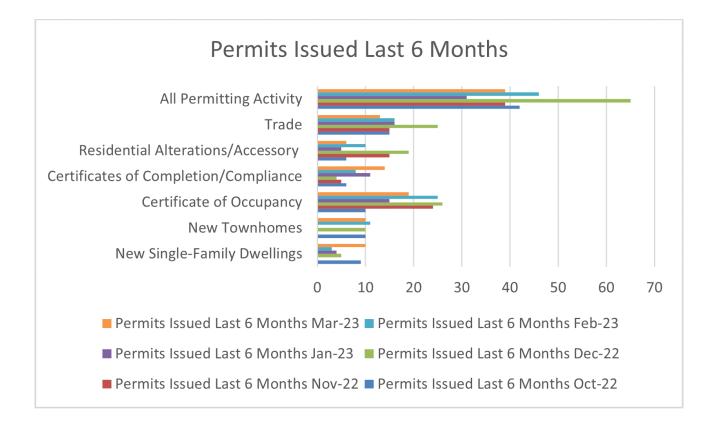

| 59                                | 10                            | 21                    |
| ETJ/ Non-Sub                              |                            |                                                  |                                   |                               |                       |
| TOTAL                                     |                            |                                                  |                                   |                               | 1                     |
| TOTAL<br>Residential<br>Permits<br>Issued | 932                        | 755                                              | 178                               | 18                            | 37                    |

### **PERMITTING ACTIVITY COMPARISON**





### **DEVELOPMENT PROJECTS SUMMARY**

The projects listed below are under construction. For more information, please visit the Development Projects webpage on the Town of Rolesville's website. Click on "Development Projects" at <u>www.rolesvllenc.gov</u>.

#### **Commercial/ Mixed-Use**

- Cobblestone
- Carolina Legacy Volleyball

#### **Applications In Review**

- 503 S Main Street
- 6000 Rogers Rd
- Wallbrook
- Jones Dairy Storage

#### **Residential**

- A-Master Teams Townhomes 47 New Townhomes
- Chandler's Ridge 90 New Single-Family Homes
- Cobblestone 176 New Apartments
- Elizabeth Springs 89 New Single-Family Homes & 98 New Townhomes
- Granite Crest Phase 3 19 New Single-Family Homes
- Kalas Falls 484 New Single-Family Homes & 108 New Townhomes
- Perry Farms Phase 2 33 New Single-