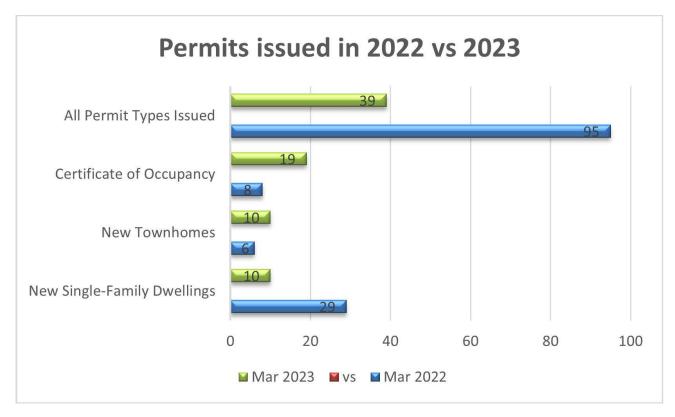

| 59                                | 10                            | 21                    |
| ETJ/ Non-Sub                              |                            |                                                  |                                   |                               |                       |
| TOTAL                                     |                            |                                                  |                                   |                               | 1                     |
| TOTAL<br>Residential<br>Permits<br>Issued | 932                        | 755                                              | 178                               | 18                            | 37                    |

### **PERMITTING ACTIVITY COMPARISON**





### **DEVELOPMENT PROJECTS SUMMARY**

The projects listed below are under construction. For more information, please visit the Development Projects webpage on the Town of Rolesville's website. Click on "Development Projects" at <u>www.rolesvllenc.gov</u>.

#### **Commercial/ Mixed-Use**

- Cobblestone
- Carolina Legacy Volleyball

#### **Applications In Review**

- 503 S Main Street
- 6000 Rogers Rd
- Wallbrook
- Jones Dairy Storage

#### **Residential**

- A-Master Teams Townhomes 47 New Townhomes
- Chandler's Ridge 90 New Single-Family Homes
- Cobblestone 176 New Apartments
- Elizabeth Springs 89 New Single-Family Homes & 98 New Townhomes
- Granite Crest Phase 3 19 New Single-Family Homes
- Kalas Falls 484 New Single-Family Homes & 108 New Townhomes
- Perry Farms Phase 2 33 New Singl