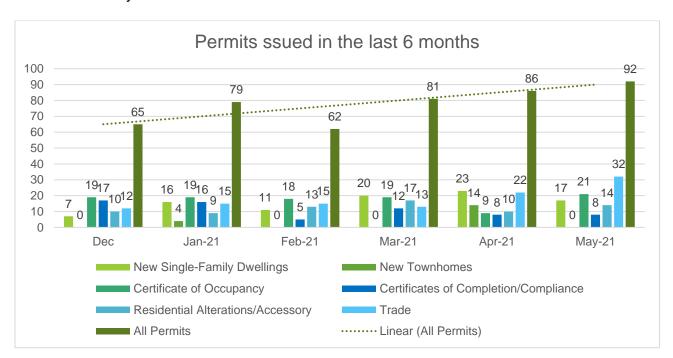

## **Permitting Activity**

The Town of Rolesville has experienced an overall **increase** in permitting activity compared to this time last year.