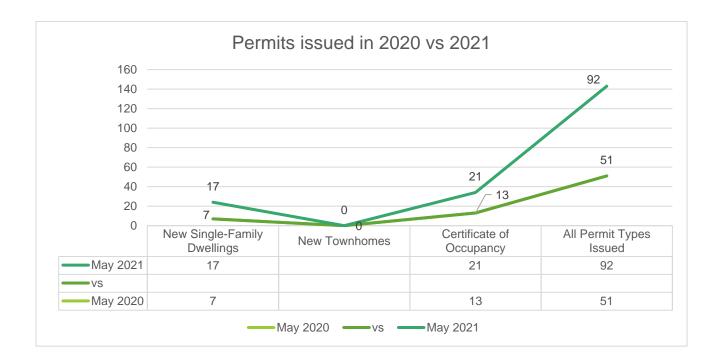

## **Permitting Activity**

The Town of Rolesville has experienced an overall **increase** in permitting activity compared to this time last year.