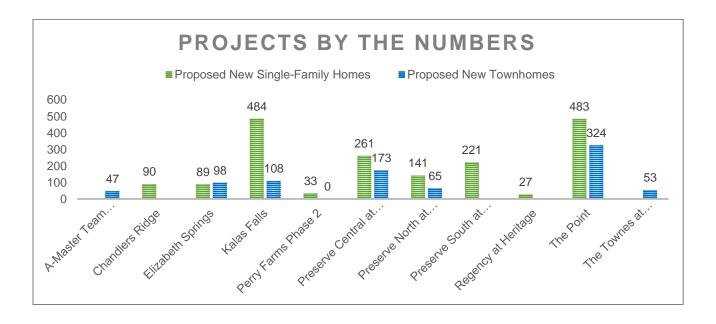

### **Development Projects Summary**

Detailed information regarding these projects can be found by clicking on the link provided <a href="https://www.rolesvillenc.gov/planning/development-projects">https://www.rolesvillenc.gov/planning/development-projects</a>

#### **Residential**

A-Master Team Townhomes - 47 New Townhomes

Chandlers Ridge- 90 New Single-Family Homes

Elizabeth Springs- 89 New Single-Family Homes & 98 New Townhomes

Kalas Falls- 484 New Single-Family Homes & 108 New Townhomes

Perry Farms Phase 2- 33 New Single-Family Homes

Preserve at Jones Dairy Road Central- 261 New Single-Family Homes & 173 New Townhomes

Preserve at Jones Dairy Road North- 141 New Single-Family Homes & 65 New Townhomes

Preserve at Jones Dairy Road South- 221 New Single-Family Homes

Regency at Heritage- 27 New Single-Family Homes

The Point- 483 New Single-Family Homes & 324 New Townhomes

The Townes at Carlton Pointe- 53 New Townhomes