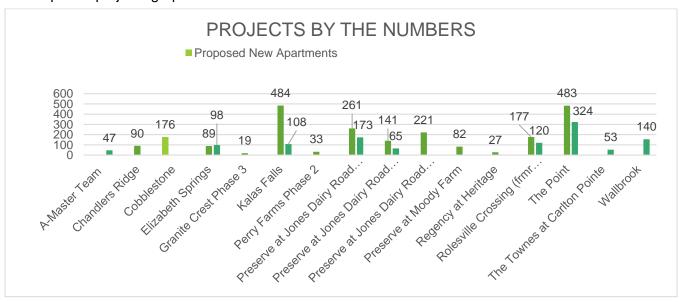

#### Residential

A-Master Team- 47 New Townhomes

Chandlers Ridge- 90 New Single-Family Homes

Cobblestone- 176 New Apartments

Elizabeth Springs- 89 New Single-Family Homes & 98 New Townhomes

Granite Crest Phase 3- 19 New Single-Family Homes

Kalas Falls- 484 New Single-Family Homes & 108 New Townhomes

Perry Farms Phase 2- 33 New Single-Family Homes

Preserve at Jones Dairy Road Central- 261 New Single-Family Homes & 173 New THs

Preserve at Jones Dairy Road North- 141 New Single-Family Homes & 65 New Townhomes

Preserve at Jones Dairy Road South- 221 New Single-Family Homes

Preserve at Moody Farm- 82 New Single-Family Homes

Regency at Heritage- 27 New Single-Family Homes

Rolesville Crossing – 177 New Single-Family Homes & 120 New Townhomes

The Point- 483 New Single-Family Homes & 324 New Townhomes

The Townes at Carlton Pointe- 53 New Townhomes

Wallbrook- 140 New Townhomes

Development projects graph with unit numbers.