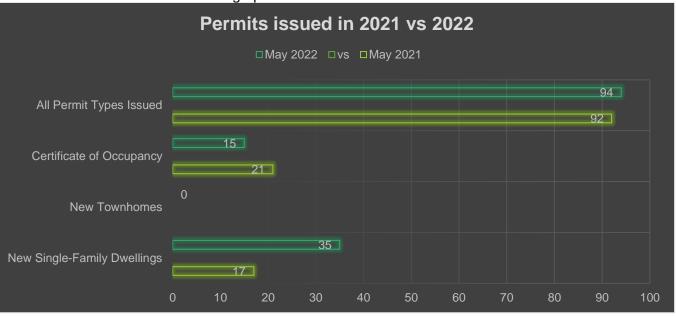

### **Permitting Activity**

Permits issued in 2021 vs 2022 bar graph.

The Town of Rolesville has experienced an overall **increase** in permitting activity compared to this time last year.