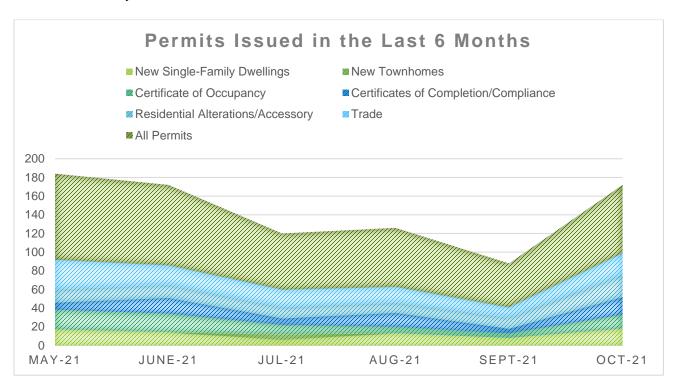

### **Permitting Activity**

The Town of Rolesville has experienced an overall **decrease** in permitting activity compared to this time last year.