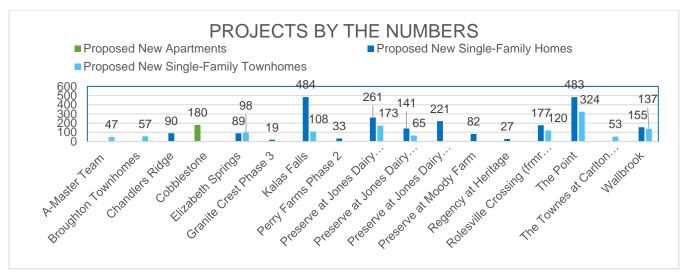

#### **Residential**

A-Master Team- 47 New Townhomes

**Broughton** Townhomes - 57 New Townhomes

Chandlers Ridge- 90 New Single-Family Homes

**Cobblestone-** 180 New Apartments

Elizabeth Springs- 89 New Single-Family Homes & 98 New Townhomes

Granite Crest Phase 3- 19 New Single-Family Homes

Kalas Falls- 484 New Single-Family Homes & 108 New Townhomes

Perry Farms Phase 2- 33 New Single-Family Homes

Preserve at Jones Dairy Road Central- 261 New Single-Family Homes & 173 New TH's

Preserve at Jones Dairy Road North- 141 New Single-Family Homes & 65 New Townhomes

Preserve at Jones Dairy Road South- 221 New Single-Family Homes

Preserve at Moody Farm- 82 New Single-Family Homes

Regency at Heritage- 27 New Single-Family Homes

Rolesville Crossing – 177 New Single-Family Homes & 120 New Townhomes

The Point- 483 New Single-Family Homes & 324 New Townhomes

The Townes at Carlton Pointe- 53 New Townhomes

Wallbrook- 155 New Single-Family Homes & 137 New Townhomes