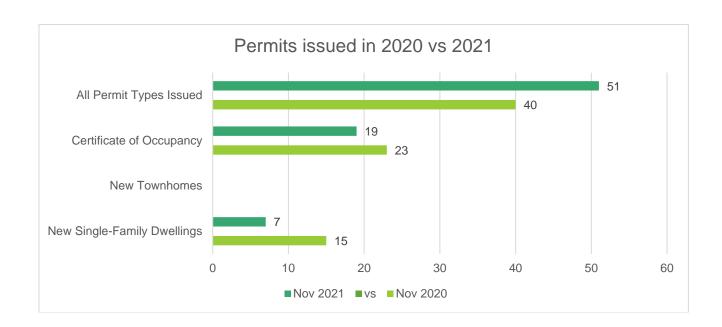

### **Permitting Activity**

The Town of Rolesville has experienced an overall **decrease** in permitting activity compared to this time last year.