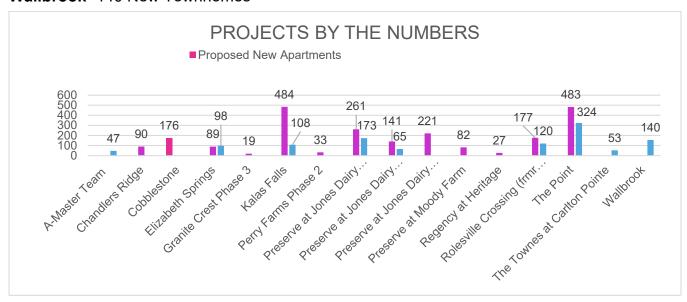

#### Residential

A-Master Team- 47 New Townhomes

Chandlers Ridge- 90 New Single-Family Homes

Cobblestone- 176 New Apartments

Elizabeth Springs- 89 New Single-Family Homes & 98 New Townhomes

**Granite Crest Phase 3-** 19 New Single-Family Homes

Kalas Falls- 484 New Single-Family Homes & 108 New Townhomes

Perry Farms Phase 2- 33 New Single-Family Homes

Preserve at Jones Dairy Road Central- 261 New Single-Family Homes & 173 New THs

Preserve at Jones Dairy Road North- 141 New Single-Family Homes & 65 New Townhomes

Preserve at Jones Dairy Road South- 221 New Single-Family Homes

Preserve at Moody Farm- 82 New Single-Family Homes

Regency at Heritage- 27 New Single-Family Homes

Rolesville Crossing – 177 New Single-Family Homes & 120 New Townhomes

The Point- 483 New Single-Family Homes & 324 New Townhomes

The Townes at Carlton Pointe- 53 New Townhomes

Wallbrook- 140 New Townhomes