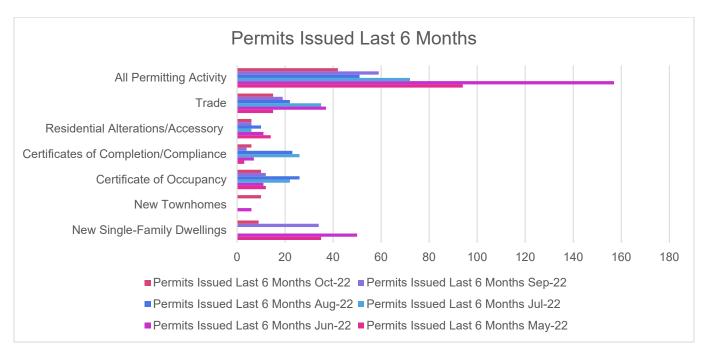

## **Permitting Activity**

The Town of Rolesville has experienced an overall **decrease** in permitting activity compared to this time last year.