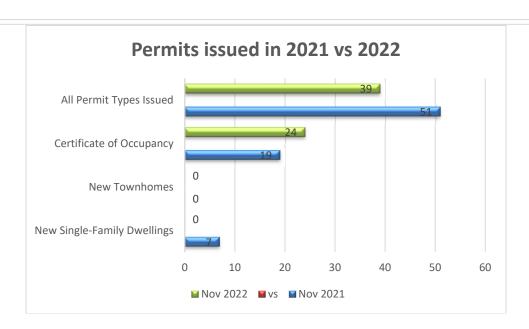

## **Permitting Activity**

The Town of Rolesville has experienced an overall **decrease** in permitting activity compared to this time last year.