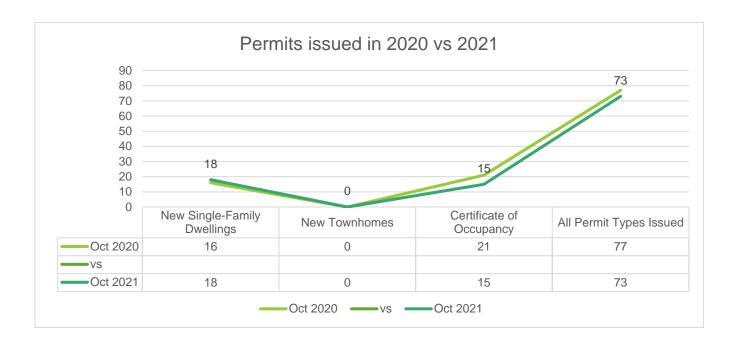

### **Permitting Activity**

The Town of Rolesville has experienced an overall **decrease** in permitting activity compared to this time last year.