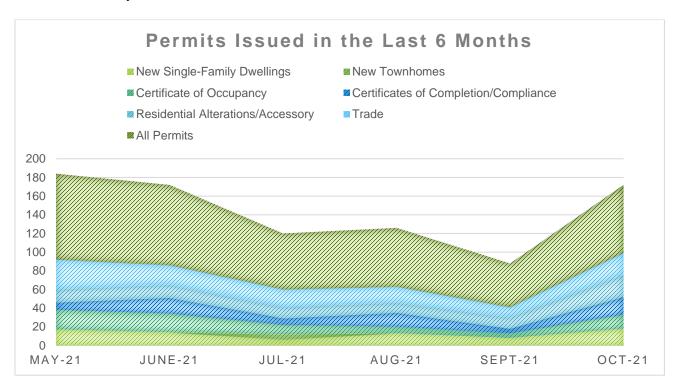

### **Permitting Activity**

The Town of Rolesville has experienced an overall **decrease** in permitting activity compared to this time last year.