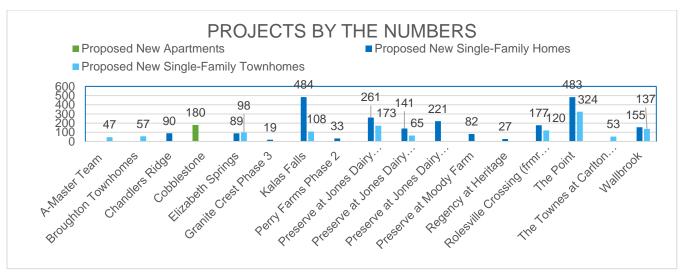

#### **Residential**

A-Master Team- 47 New Townhomes

**Broughton** Townhomes 57 New Townhomes

Chandlers Ridge- 90 New Single-Family Homes

**Cobblestone-** 180 New Apartments

Elizabeth Springs- 89 New Single-Family Homes & 98 New Townhomes

Granite Crest Phase 3- 19 New Single-Family Homes

Kalas Falls- 484 New Single-Family Homes & 108 New Townhomes

Perry Farms Phase 2- 33 New Single-Family Homes

Preserve at Jones Dairy Road Central- 261 New Single-Family Homes & 173 New TH's

Preserve at Jones Dairy Road North- 141 New Single-Family Homes & 65 New Townhomes

Preserve at Jones Dairy Road South- 221 New Single-Family Homes

Preserve at Moody Farm- 82 New Single-Family Homes

Regency at Heritage- 27 New Single-Family Homes

Rolesville Crossing (frmr Hopper) – 177 New Single-Family Homes & 120 New Townhomes

The Point- 483 New Single-Family Homes & 324 New Townhomes

The Townes at Carlton Pointe- 53 New Townhomes

Wallbrook- 155 New Single-Family Homes & 137 New Townhomes