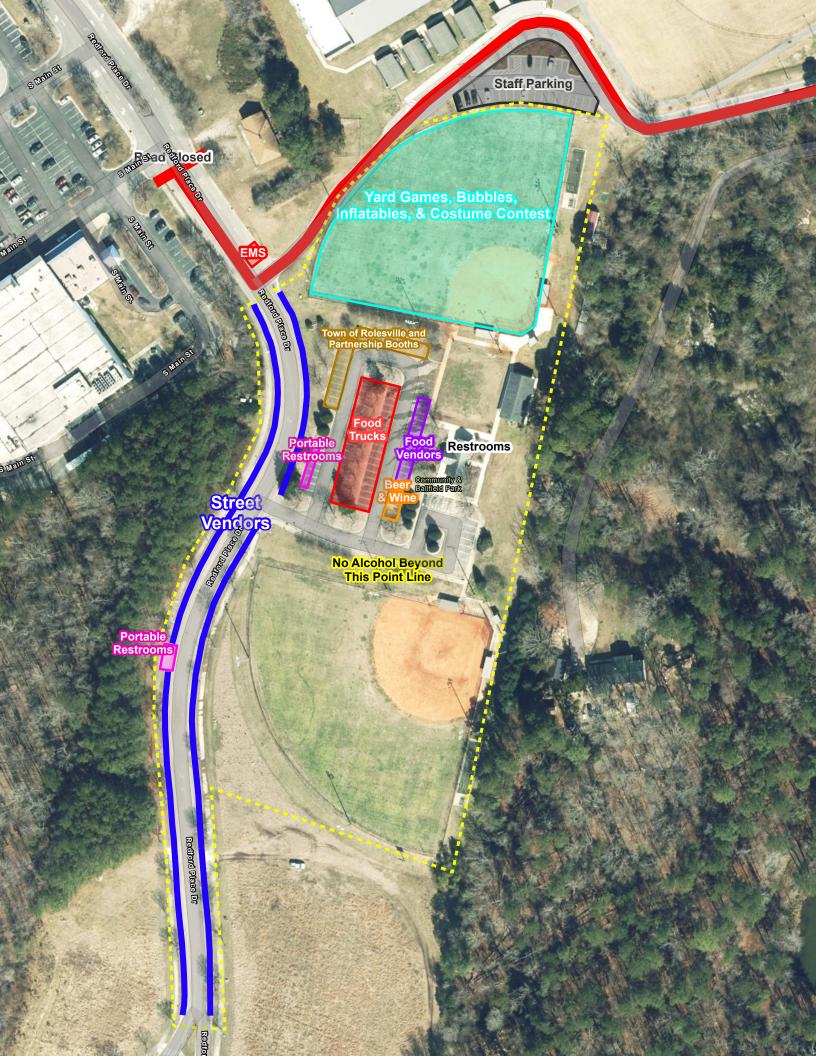

### **VENDOR ARRIVAL/CHECK-IN**

Vendor check-in will be from 7:00 AM – 10:00 AM. Enter Redford Place Drive from Virginia Water Dr to find the check-in area. You will NOT be able to enter the festival from Main Street this year. Please be aware that the check in area is at a different location than in years past! Make sure to see the map to see how to get to the check in area. There will be Rolesville Staff at the traffic circle on Redford Place Drive to greet you to check in. When you enter the festival area after being greeted by staff, the Even-numbered booths (blue) will be on the Ball field side of the street and the Odd-numbered booths (red) will be on the Food Lion side of the street, as seen in the maps within the packet. Please use the suggested times listed below for arrival, this will help control the flow of traffic during check-in. If you need more time to set up your booth you may arrive before your check-in time, but please DO NOT arrive later than your check-in time listed below. During check in the street will have one-way traffic for vendors, traveling towards Main Street.

All vendors located in the Redford Place Park parking lot <u>must arrive no later than 8:00 AM</u>, to ensure you have enough room in the street to drive to your assigned space. Any vehicles parked in this area (for example: Food Trucks) **CANNOT** leave the event before 4:30 PM.

#### Trash

There will be trash cans throughout the festival, please use these cans to dispose of any trash during and after the festival. If a trash can is full, please do not overflow the trash can or place trash next to the can. The dumpster located in the Redford Place Park parking lot will be unlocked and is available. **Food vendors, please use the dumpster rather than the trash cans.** 