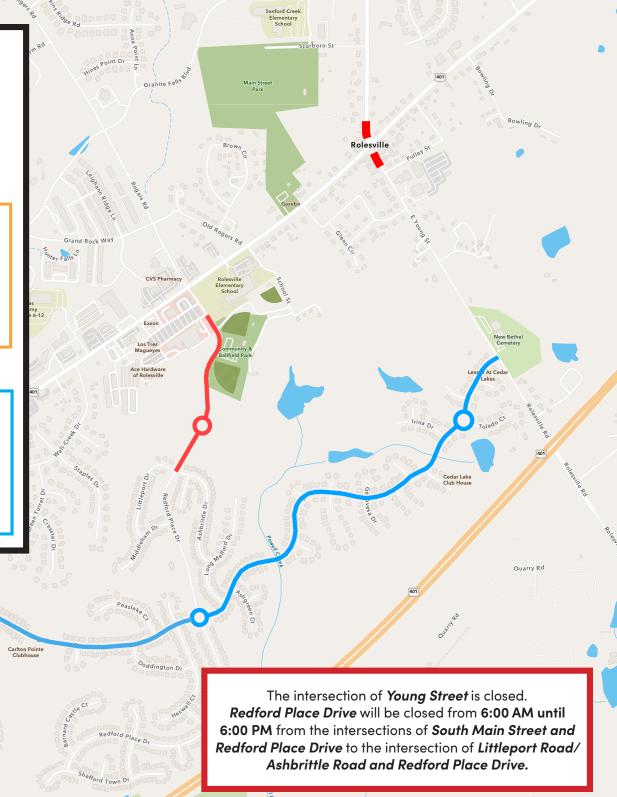

Redford Place Drive will close to vehicular traffic beginning at 6:00 AM on Saturday, October 26, 2024, for the festival from the intersections of South Main Street/Redford Place Drive to Littleport Road/Ashbrittle Road/Redford Place Drive. Once vendors have exited the area after the festival, the road will open to all public vehicle traffic.

### **VENDOR ARRIVAL/CHECK-IN**

Vendor check-in will be from 7:00 AM – 10:00 AM. Enter Redford Place Drive from Virginia Water Dr to find the check-in area. You will NOT be able to enter the festival from Main Street this year. Please be aware that the check in area is at a different location than in years past! Make sure to see the map to see how to get to the check in area. There will be Rolesville Staff at the traffic circle on Redford Place Drive to greet you to check in. When you enter the festival area after being greeted by staff, the Even-numbered booths (blue) will be on the Ball field side of the street and the Odd-numbered booths (red) will be on the Food Lion side of the street, as seen in the maps within the packet. Please use the suggested times listed below for arrival, this will help control the flow of traffic during check-in. If you need more time to set up your booth you may arrive before your check-in time, but please DO NOT arrive later than your check-in time listed below. During check in the street will have one-way traffic for vendors, traveling towards Main Street.