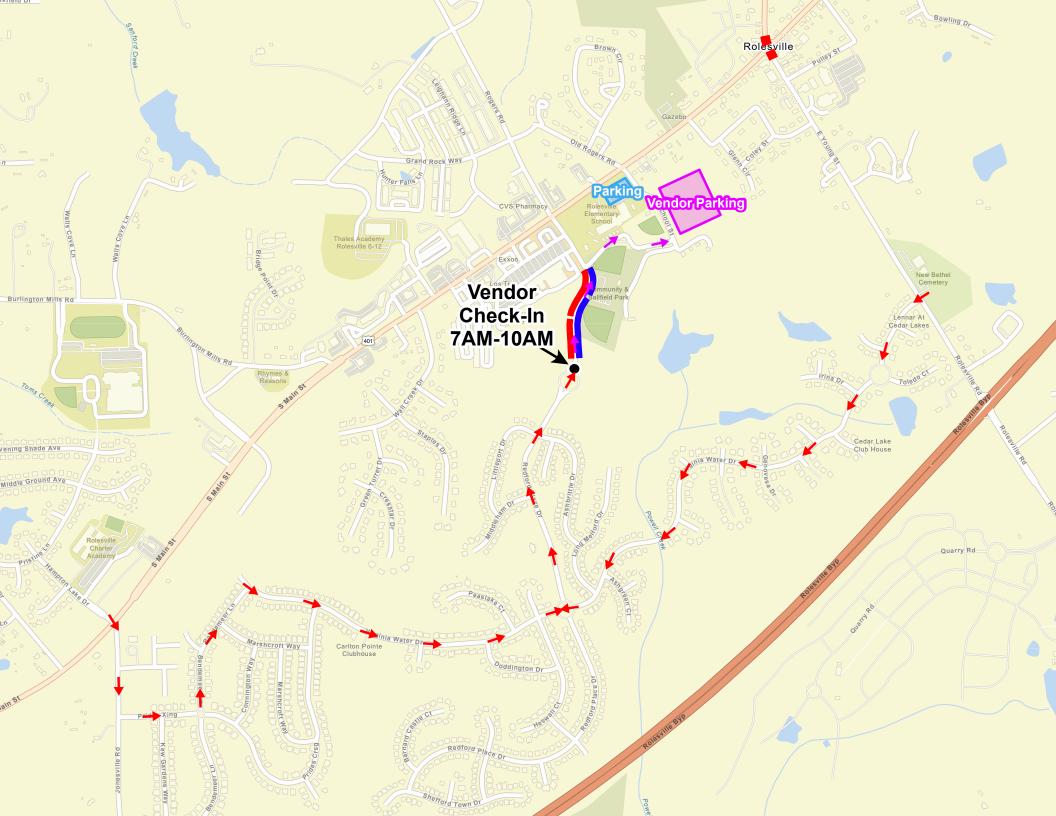

### **VENDOR ARRIVAL/CHECK-IN**

Vendor check-in will be from 7:00 AM – 10:00 AM. Enter Redford Place Drive from Virginia Water Dr to find the check-in area. You will NOT be able to enter the festival from Main Street this year. Please be aware that the check in area is at a different location than in years past! Make sure to see the map to see how to get to the check in area. There will be Rolesville Staff at the traffic circle on Redford Place Drive to greet you to check in. When you enter the festival area after being greeted by staff, the Even-numbered booths (blue) will be on the Ball field side of the street and the Odd-numbered booths (red) will be on the Food Lion side of the street, as seen in the maps within the packet. Please use the suggested times listed below for arrival, this will help control the flow of traffic during check-in. If you need more time to set up your booth you may arrive before your check-in time, but please DO NOT arrive later than your check-in time listed below. During check in the street will have one-way traffic for vendors, traveling towards Main Street.

Only <u>two</u> vehicles per booth are allowed to park in Vendor Parking. Any additional vehicles can park at Rolesville Elementary School or Main Street Park. <u>Vehicles parked in vendor parking will be able to leave during the</u> festival but must leave via Main Street.

When you arrive, there will be a Police Officer blocking the road, please print out page five (5) of this packet, write in your booth Name and Number on the line, and place the paper on your dashboard, this will let the Police Officer know you are a vendor, and they will allow you to go through to the check-in area. If you do not have access to a printer, please contact the Special Events Coordinator at Kristen.Stafford@rolesville.nc.gov.

A Town of Rolesville Volunteer or Staff member will greet you and check you in. Once checked in, please find your booth location and unpack all your belongings *before* parking your vehicle. Each booth will be marked with spray paint, if you need help finding your space, please find a Volunteer or Staff member to help you. Once your vehicle is parked in either vendor parking or Rolesville Elementary School you can walk back to your booth and start setting up. It is important to unpack everything, park, and *then* set up your booth to keep the road clear for all the other vendors. If you try to set up as you unpack this will block the road and other vendors will not be able to enter to get set up. The road will be a one-lane road, so please do not block the road for an extended period.

**Vendor parking will close at 10:30 AM**. If you arrive at the check-in area (the traffic circle) after 10:30 am you will NOT be allowed to drive to your booth. Redford Place Drive will be completely **closed to ALL** vehicles starting at **10:30 AM**. If you arrive after 10:30 AM you will have to park in vendor parking and carry all your supplies to your booth. You may also park at Rolesville Elementary School or Main Street Park and carry all your supplies to your booth. **NO** vendors will be allowed to check in and set up once the festival has started at 11:00 AM. No refunds will be granted for vendors who do not show up or show up late.