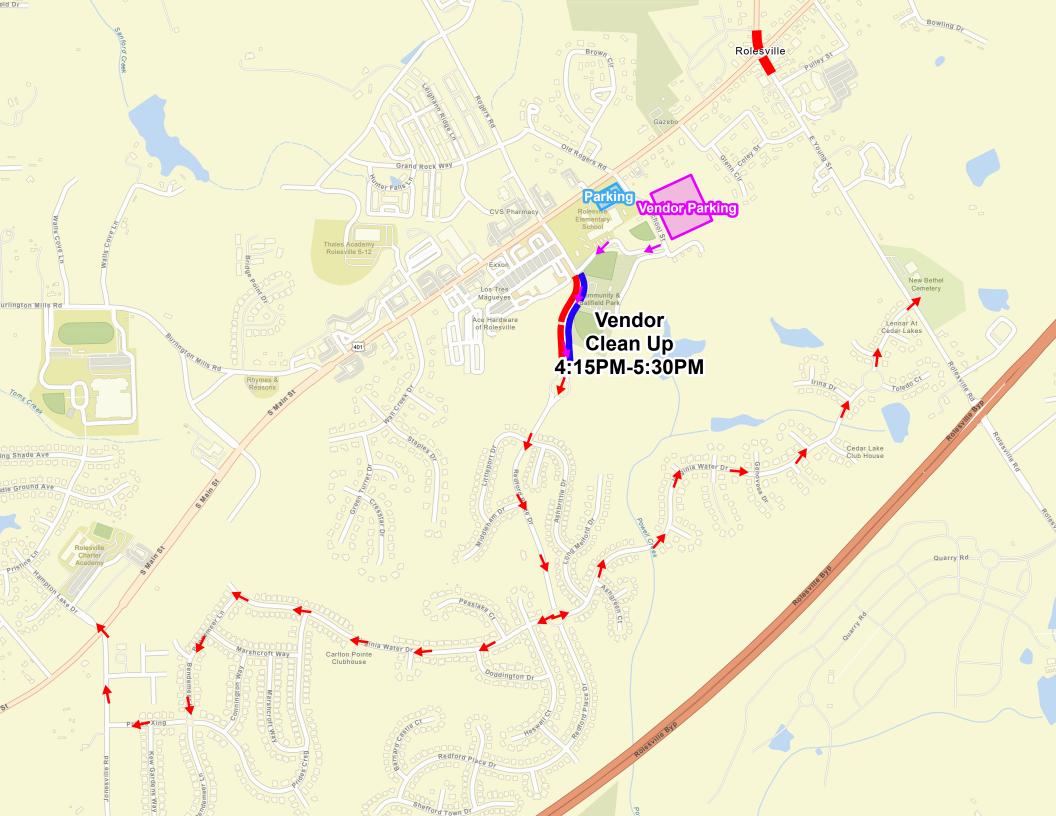

#### **PACKING UP AND LEAVING**

If a street vendor would like to pack up and <u>leave before the festival is over, they must pack up all their belongings and carry them to their car.</u> No vehicles will be allowed on the street until the festival is over, if you need to leave before the festival is over, please exit to Main Street from vendor parking. Food Trucks and other vendors with vehicles located in the Redford Place Park parking lot <u>CANNOT</u> leave the event before 4:30 PM.

Starting at 4:15 PM or when patrons are no longer walking in the street, we will allow vendor vehicles into the street to pick up their belongings. All vendor vehicle traffic will go one way from School Street towards the traffic circle to Virginia Water Dr. **PLEASE pack up all your belongings before driving your vehicle to your booth**, this will help the flow of traffic as everyone prepares to leave. Please double-check that you have all your belongings. Any items that get left behind will be disposed of.

All vendors are required to be packed up and be off the street by 6:30 pm. Vendors who have not packed up and left by 6:30 pm will be charged \$40 per half hour if they are still in the street. Vendors who stay past 6:30 PM will receive the invoice from the Town of Rolesville Finance Department.