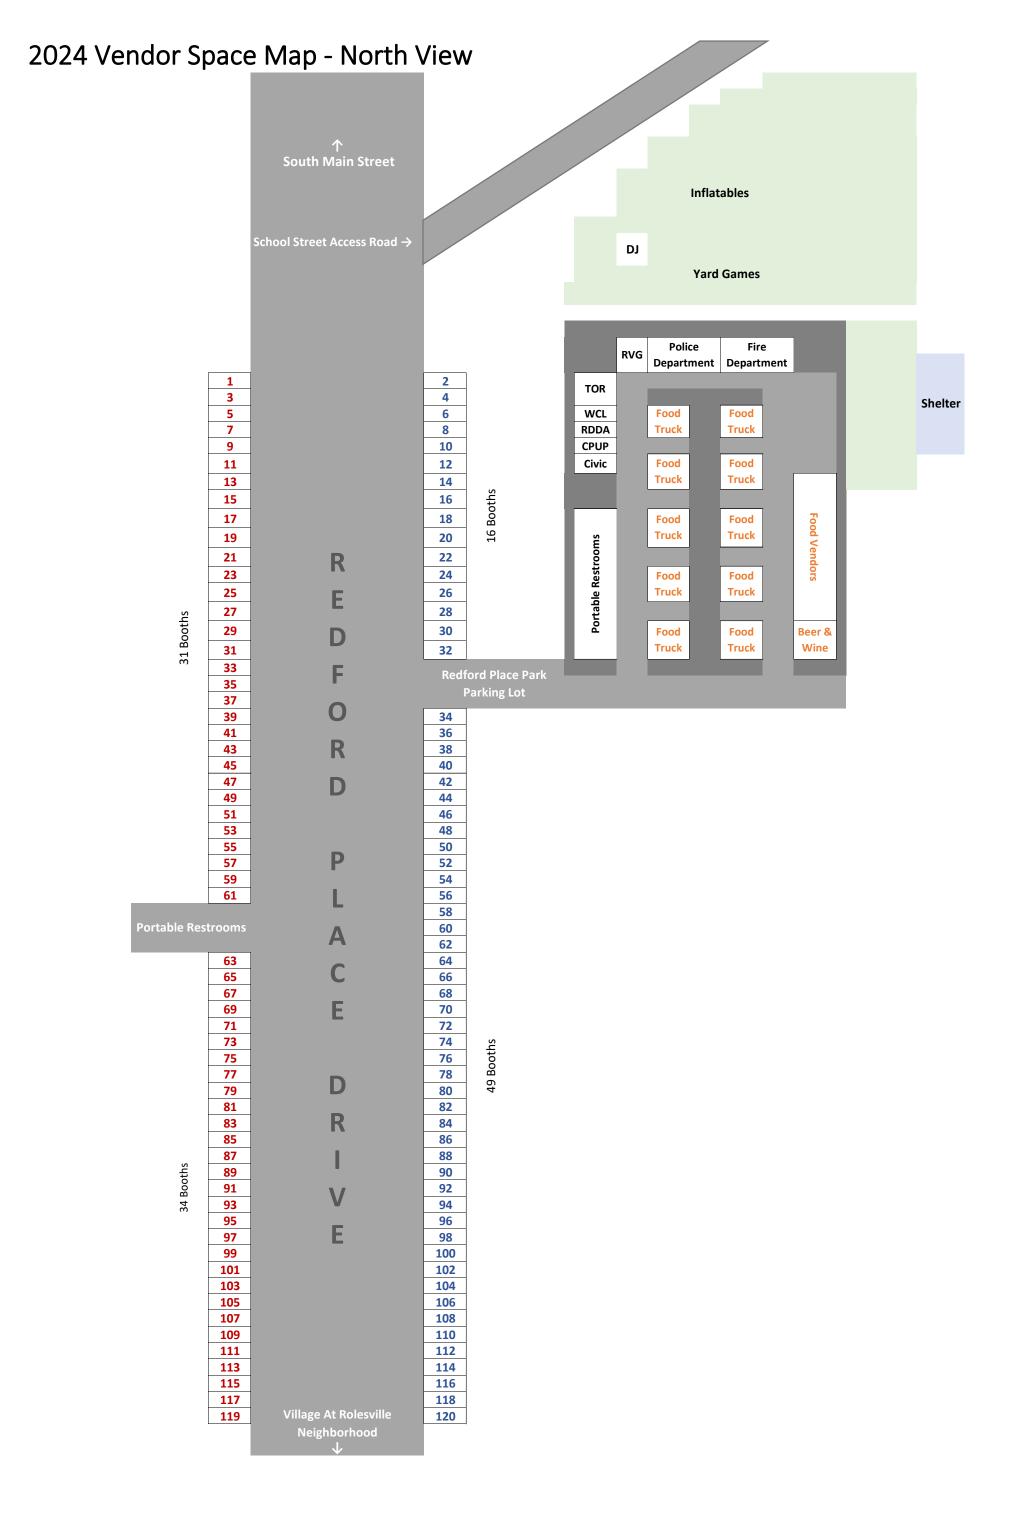

#### **Booth Sizes**

Street Vendor spaces are 12'x12'
Food Vendor spaces are 12'x12'
Food & Beverage Vendor spaces are 20'x27' (three parking spots)

<u>NO</u> electricity, Wi-Fi, chairs, tables, or water will be provided. You are responsible for bringing all the supplies you need for your booth. All vendor spots will be located on asphalt. If you have a pop-up tent it is <u>required</u> that you secure your tent, so it does not blow away. Sandbags or a bucket full of rocks work well to secure a tent.

All vendors are only permitted to hand out information and sell items/goods between 11:00 AM – 4:00 PM.

All vendor booth locations are set, booth location will not and cannot change. Vendors are not allowed to trade or move booth locations. Vendors are also not allowed to give their booth to another organization or business if they are unable to attend the event.

### **VENDOR ARRIVAL/CHECK-IN**

Vendor check-in will be from 7:00 AM – 10:00 AM. Enter Redford Place Drive from Virginia Water Dr to find the check-in area. You will NOT be able to enter the festival from Main Street this year. Please be aware that the check in area is at a different location than in years past! Make sure to see the map to see how to get to the check in area. There will be Rolesville Staff at the traffic circle on Redford Place Drive to greet you to check in. When you enter the festival area after being greeted by staff, the Even-numbered booths (blue) will be on the Ball field side of the street and the Odd-numbered booths (red) will be on the Food Lion side of the street, as seen in the maps within the packet. Please use the suggested times listed below for arrival, this will help control the flow of traffic during check-in. If you need more time to set up your booth you may arrive before your check-in time, but please DO NOT arrive later than your check-in time listed below. During check in the street will have one-way traffic for vendors, traveling towards Main Street.

### Vendor Check-In Times

| 7:00 AM  | Food Trucks, Food Vendors, Beer & Wine Vendors, RVG, RDDA, WCL, CPUP Civic, Town Booth, Fire Department, EMS and Police Department |  |
|----------|------------------------------------------------------------------------------------------------------------------------------------|--|
| 7:30 AM  | Street Vendors 1-20                                                                                                                |  |
| 8:00 AM  | Street Vendors 21-40                                                                                                               |  |
| 8:30 AM  | 8:30 AM Street Vendors 41-60                                                                                                       |  |
| 9:00 AM  | Street Vendors 61-80                                                                                                               |  |
| 9:30 AM  | Street Vendors 81-100                                                                                                              |  |
| 10:00 AM | Street Vendors 101-120                                                                                                             |  |