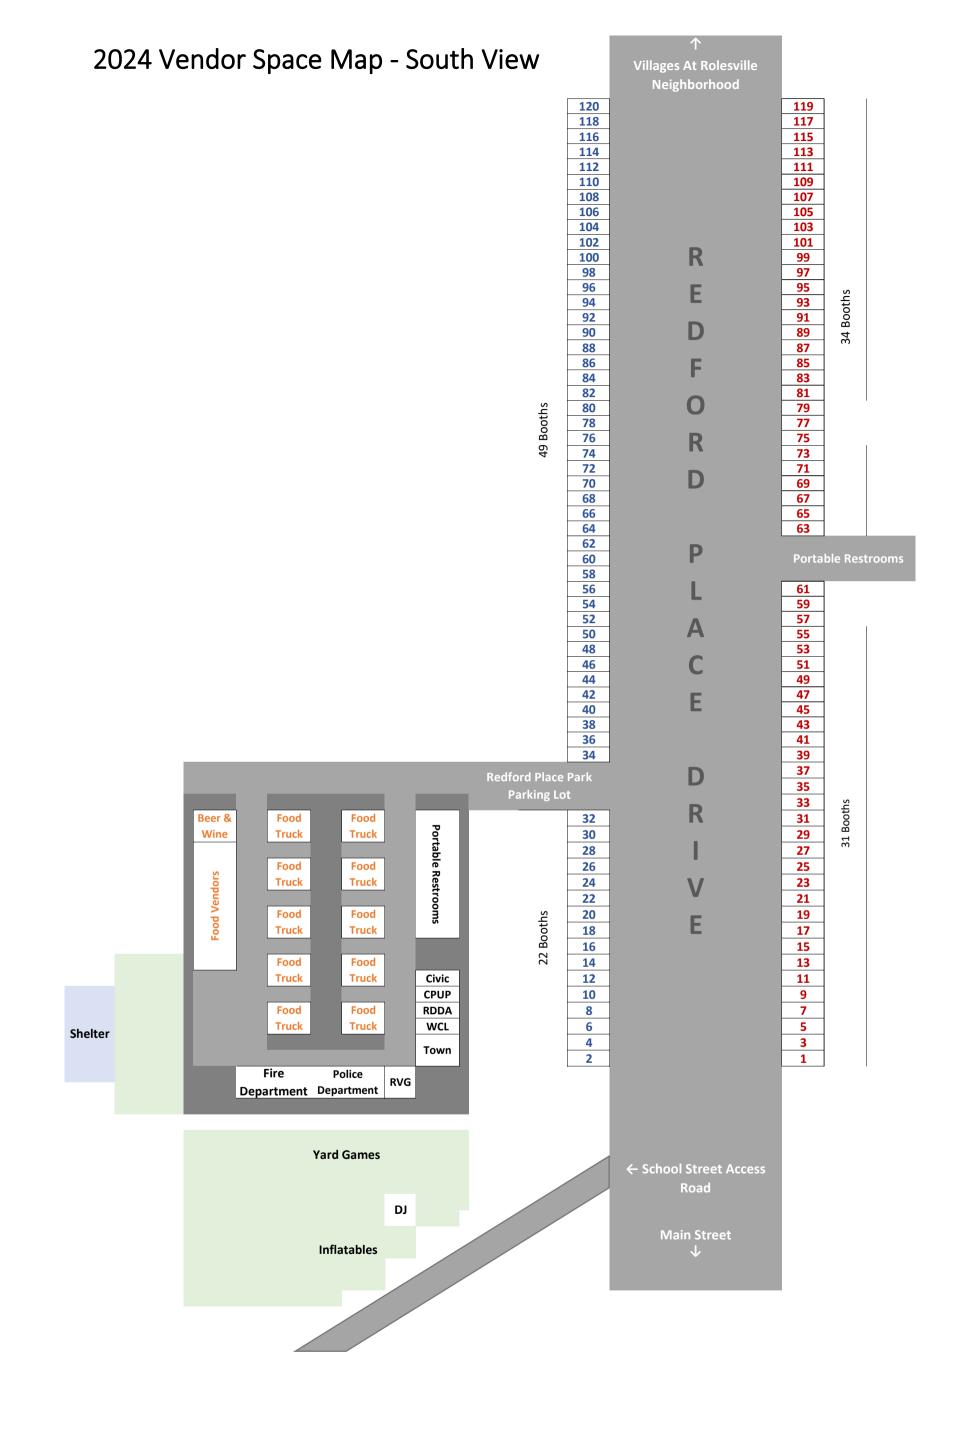

#### **Booth Sizes**

Street Vendor spaces are 12'x12'
Food Vendor spaces are 12'x12'
Food & Beverage Vendor spaces are 20'x27' (three parking spots)

<u>NO</u> electricity, Wi-Fi, chairs, tables, or water will be provided. You are responsible for bringing all the supplies you need for your booth. All vendor spots will be located on asphalt. If you have a pop-up tent it is <u>required</u> that you secure your tent, so it does not blow away. Sandbags or a bucket full of rocks work well to secure a tent.

All vendors are only permitted to hand out information and sell items/goods between 11:00 AM – 4:00 PM.

All vendor booth locations are set, booth location will not and cannot change. Vendors are not allowed to trade or move booth locations. Vendors are also not allowed to give their booth to another organization or business if they are unable to attend the event.

### **VENDOR ARRIVAL/CHECK-IN**

Vendor check-in will be from 7:00 AM – 10:00 AM. Enter Redford Place Drive from Virginia Water Dr to find the check-in area. You will NOT be able to enter the festival from Main Street this year. Please be aware that the check in area is at a different location than in years past! Make sure to see the map to see how to get to the check in area. There will be Rolesville Staff at the traffic circle on Redford Place Drive to greet you to check in. When you enter the festival area after being greeted by staff, the Even-numbered booths (blue) will be on the Ball field side of the street and the Odd-numbered booths (red) will be on the Food Lion side of the street, as seen in the maps within the packet. Please use the suggested times listed below for arrival, this will help control the flow of traffic during check-in. If you need more time to set up your booth you may arrive before your check-in time, but please DO NOT arrive later than your check-in time listed below. During check in the street will have one-way traffic for vendors, traveling towards Main Street.

### Vendor Check-In Times

| 7:00 AM  | Food Trucks, Food Vendors, Beer & Wine Vendors, RVG, RDDA, WCL, CPUP Civic, Town Booth, Fire Department, EMS and Police Department |  |
|----------|------------------------------------------------------------------------------------------------------------------------------------|--|
| 7:30 AM  | Street Vendors 1-20                                                                                                                |  |
| 8:00 AM  | Street Vendors 21-40                                                                                                               |  |
| 8:30 AM  | 8:30 AM Street Vendors 41-60                                                                                                       |  |
| 9:00 AM  | Street Vendors 61-80                                                                                                               |  |
| 9:30 AM  | Street Vendors 81-100                                                                                                              |  |
| 10:00 AM | Street Vendors 101-120                                                                                                             |  |