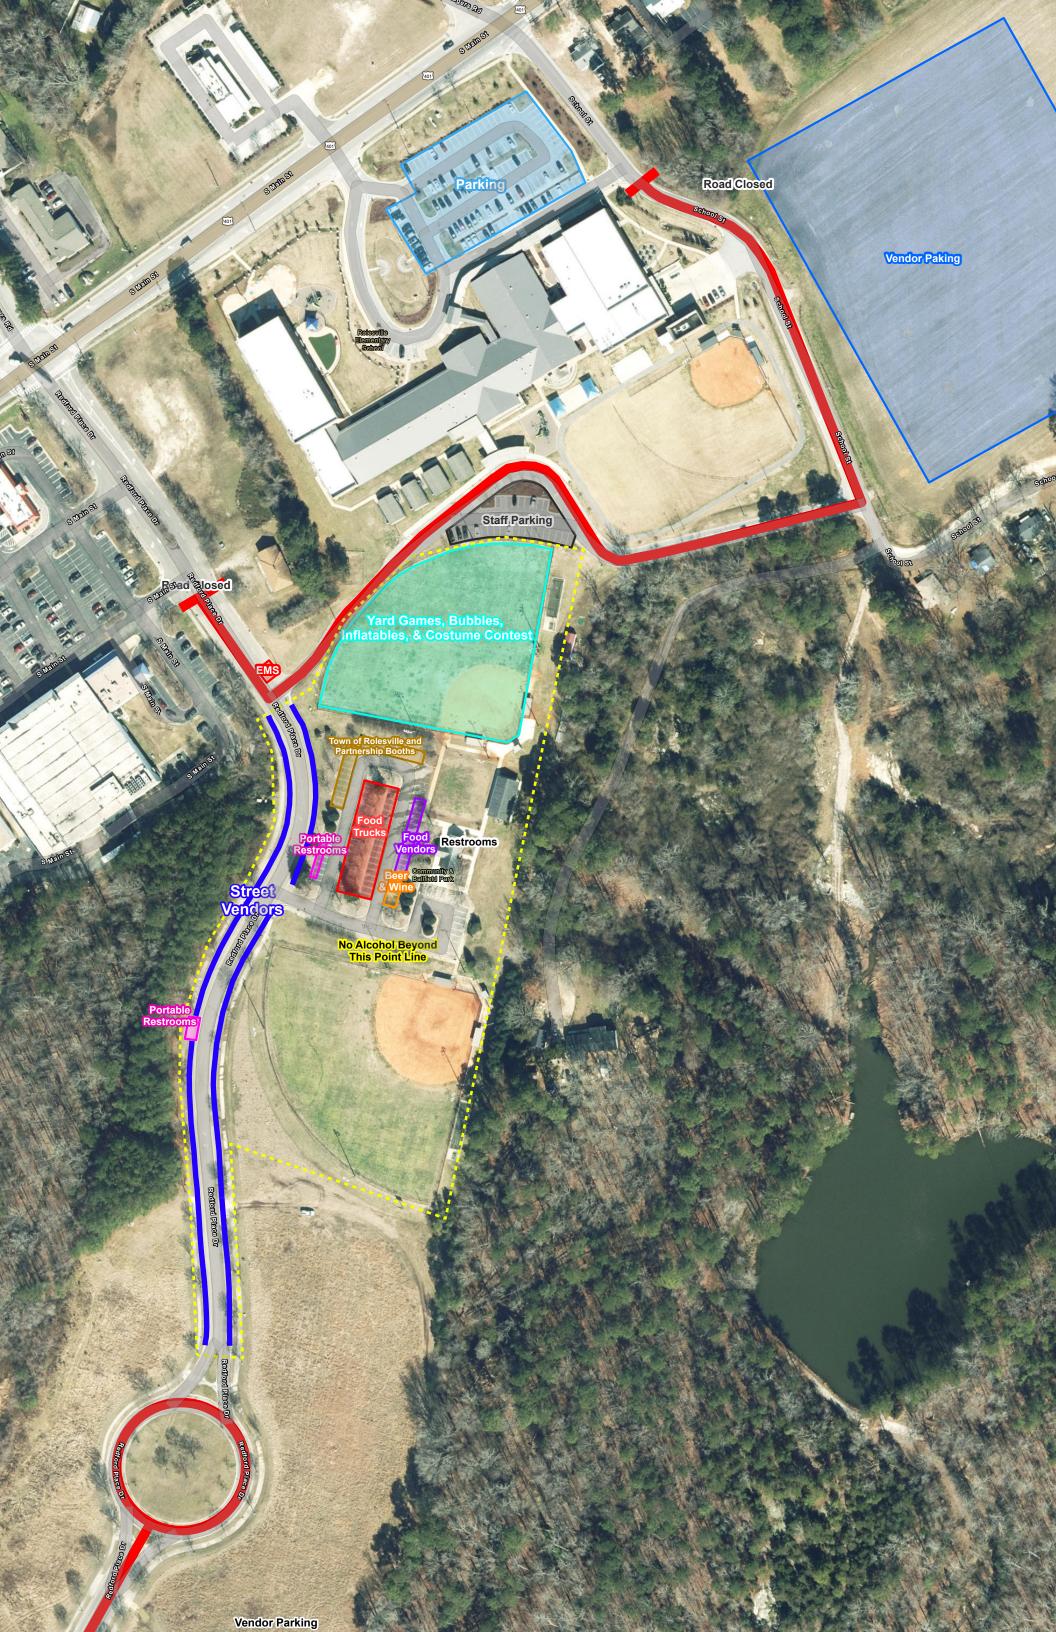

Redford Place Drive will close to vehicular traffic beginning at 6:00 AM on Saturday, October 26, 2024, for the festival from the intersections of South Main Street/Redford Place Drive to Littleport Road/Ashbrittle Road/Redford Place Drive. Once vendors have exited the area after the festival, the road will open to all public vehicle traffic.

### **VENDOR ARRIVAL/CHECK-IN**

Vendor check-in will be from 7:00 AM – 10:00 AM. Enter Redford Place Drive from Virginia Water Dr to find the check-in area. You will NOT be able to enter the festival from Main Street this year. Please be aware that the check in area is at a different location than in years past! Make sure to see the map to see how to get to the check in area. There will be Rolesville Staff at the traffic circle on Redford Place Drive to greet you to check in. When you enter the festival area after being greeted by staff, the Even-numbered booths (blue) will be on the Ball field side of the street and the Odd-numbered booths (red) will be on the Food Lion side of the street, as seen in the maps within the packet. Please use the suggested times listed below for arrival, this will help control the flow of traffic during check-in. If you need more time to set up your booth you may arrive before your check-in time, but please DO NOT arrive later than your check-in time listed below. During check in the street will have one-way traffic for vendors, traveling towards Main Street.

All vendors located in the Redford Place Park parking lot <u>must arrive no later than 8:00 AM</u>, to ensure you have enough room in the street to drive to your assigned space. Any vehicles parked in this area (for example: Food Trucks) **CANNOT** leave the event before 4:30 PM.

Only <u>two</u> vehicles per booth are allowed to park in Vendor Parking. Any additional vehicles can park at Rolesville Elementary School or Main Street Park. <u>Vehicles parked in vendor parking will be able to leave during the</u> festival but must leave via Main Street.

#### Trash

There will be trash cans throughout the festival, please use these cans to dispose of any trash during and after the festival. If a trash can is full, please do not overflow the trash can or place trash next to the can. The dumpster located in the Redford Place Park parking lot will be unlocked and is available. **Food vendors, please use the dumpster rather than the trash cans.** 