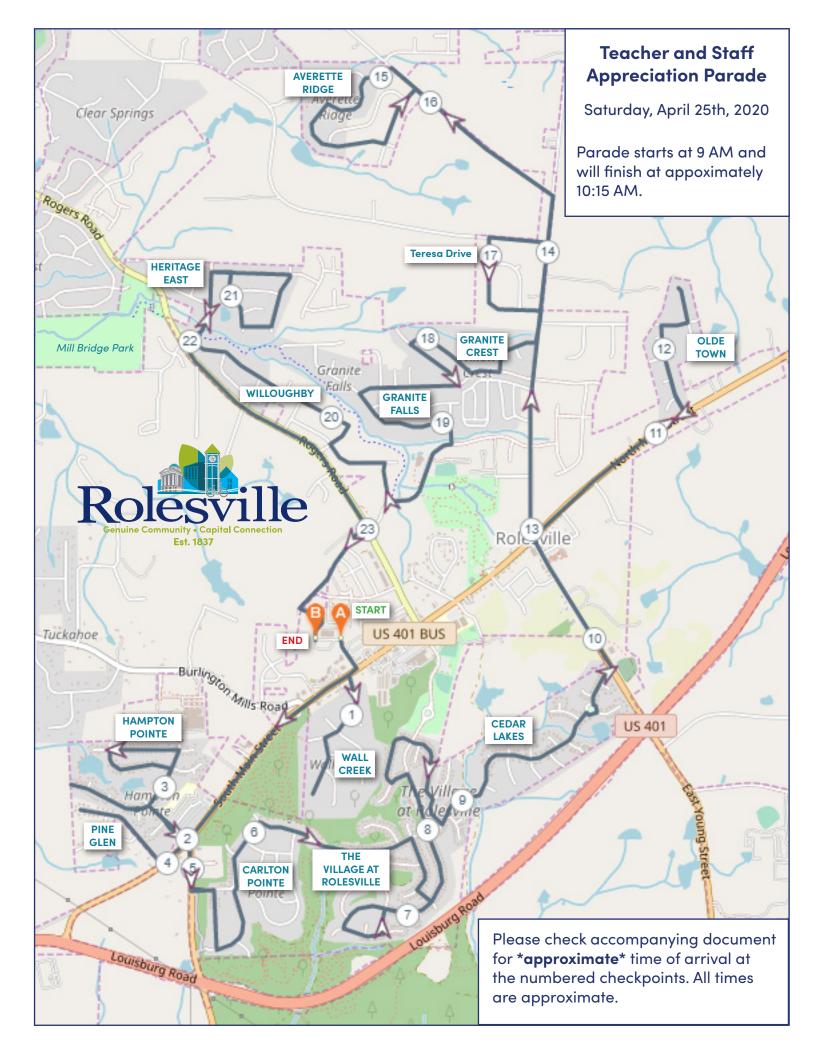

## Teacher and Staff Appreciation Parade 4/25/2020

**IMPORTANT**: Please observe the social distance guidelines by staying in your yard/driveway or in your vehicle, parked on the side of the road.

The numbers in **TABLE 1** below, correspond to the numbers on the map. The times and locations are an estimate only and reflect the estimated time of arrival for the first vehicle in line.

|     |       |                        | TABLE 1        |
|-----|-------|------------------------|----------------|
| No. | ETA   | Appoximate<br>Location | Subdivision    |
| Α   | 9:00  | Start                  |                |
| 1   | 9:02  | Wall Creek Dr.         | Wall Creek     |
| 2   | 9:05  | Hampton Lake Dr.       | Hampton Pointe |
| 3   | 9:07  | Pristine Lane          | Hampton Pointe |
| 4   | 9:12  | Lonnie Dr.             | Pine Glen      |
| 5   | 9:15  | Bendemeer Lane         | Carlton Pointe |
| 6   | 9:17  | Virginia Water Dr      | Carlton Pointe |
| 7   | 9:21  | Redford Place Dr       | Villages       |
| 8   | 9:24  | Redford Place Dr       | Villages       |
| 9   | 9:27  | Virginia Water Dr      | Cedar Lakes    |
| 10  | 9:30  | E. Young St            |                |
| 11  | 9:32  | N. Main St             |                |
| 12  | 9:34  | Waterstone Lane        | Olde Town      |
| 13  | 9:38  | W. Young St.           |                |
| 14  | 9:42  | Averette Rd            |                |
| 15  | 9:44  | Friesan Way            | Averette Ridge |
| 16  | 9:48  | Jones Dairy Rd         |                |
| 17  | 9:51  | Teresa Dr              | Brandiwood     |
| 18  | 9:53  | Misty Willow Way       | Granite Crest  |
| 19  | 9:57  | Granite Falls Blvd     |                |
| 20  | 10:00 | Freeman Farm Way       | Willoughby     |
| 21  | 10:03 | Wandering Way          | Heritage East  |
| 22  | 10:05 | Rogers Rd              |                |
| 23  | 10:08 | Granite Falls Blvd     |                |
| В   | 12:15 | End                    |                |