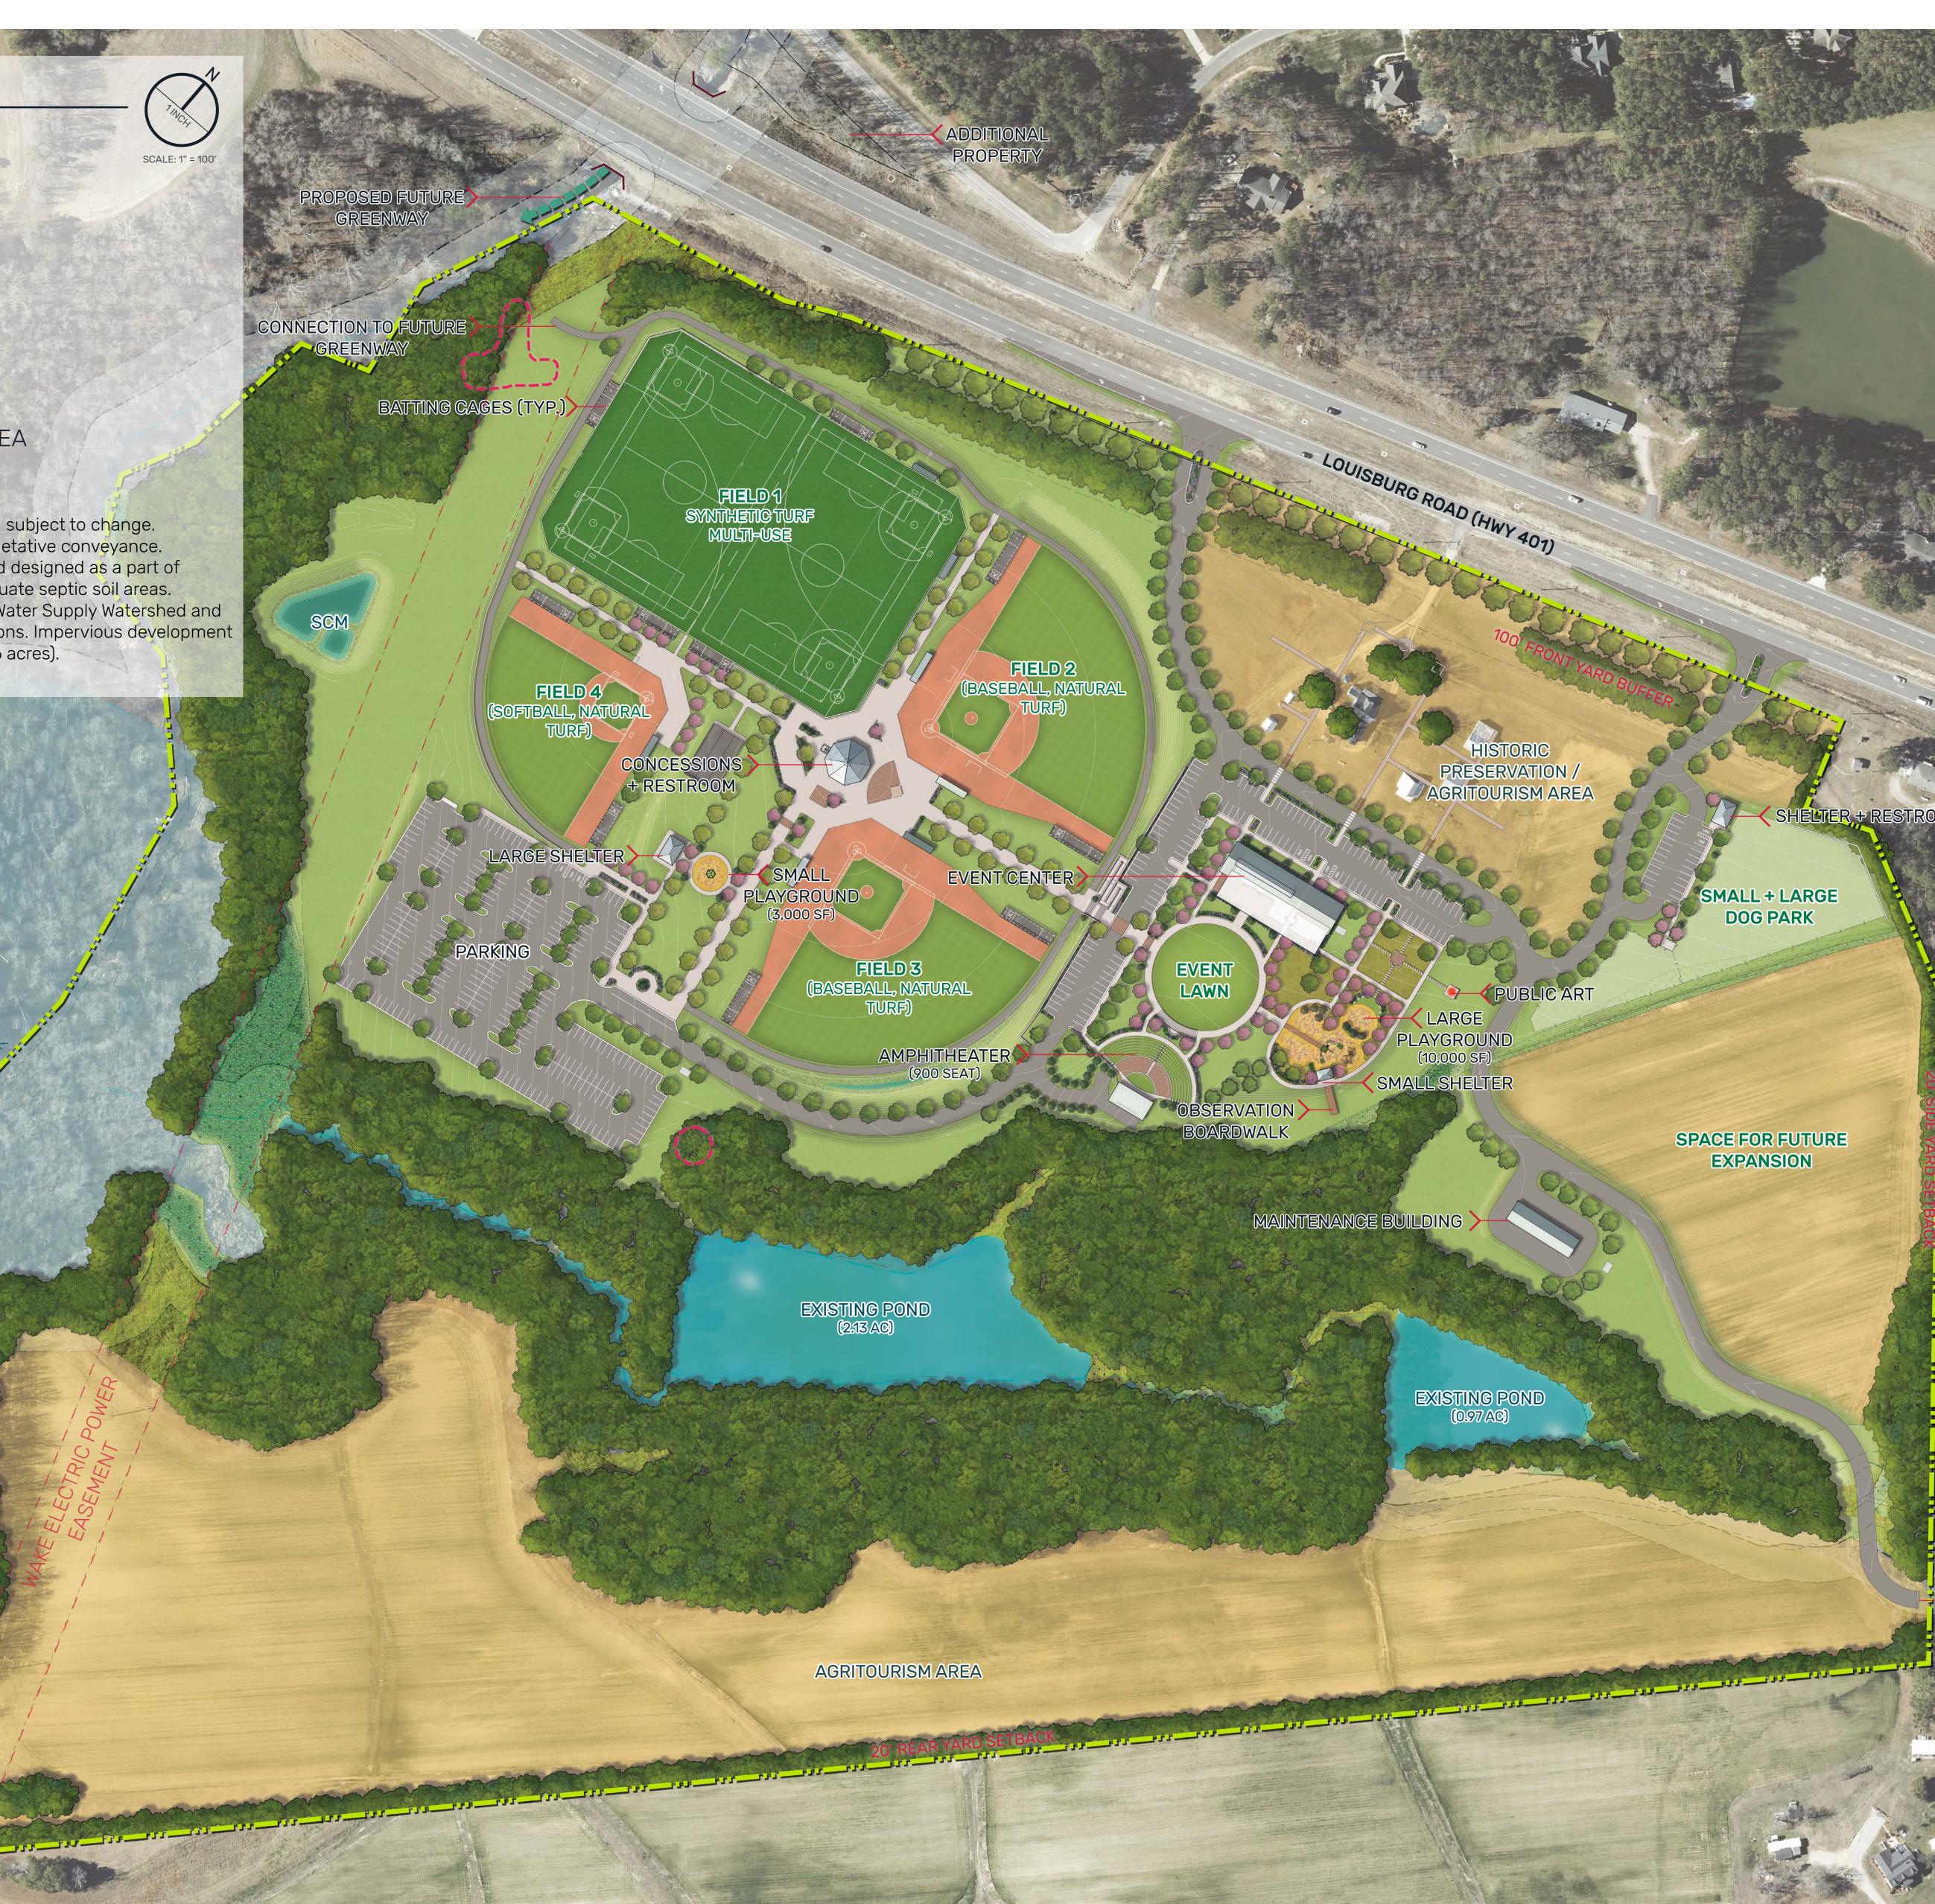

## CONCEPT

## LEGEND

|         | VEHICULAR CIRCULATION    |
|---------|--------------------------|
|         | SPORT FACILITY           |
|         | PARKING                  |
|         | STRUCTURE                |
|         | NATURALIZED AREA         |
|         | EXISTING POND            |
|         | PROPERTY LINE            |
| r — - 1 | DDE-CONTACT MATEDIAL ADE |

PRE-CONTACT MATERIAL AREA

## NOTES:

- 1. This concept plan is preliminary in nature and subject to change.
- 2. All stormwater shall be managed through vegetative conveyance.
- 3. All well and septic systems will be located and designed as a part of design development. This plan provides adequate septic soil areas.
  4. This subject site is located in the Little River Water Supply Watershed and is subject to all applicable codes and regulations. Impervious development is restricted to 12% of the total site area (13.96 acres).

SCALE: 1" =

CONNECTION TO FUTURE

SCM

## FRASIER FARM ATHLETIC COMPLEX PHASE 1

LOUISBURG ROAD **ROLESVILLE, NORTH CAROLINA** 

RVATION **AGRITOURISM ARE/** 

**SMALL SHELTER** 

MAINTENANCE BUILDING

**EXISTING POND** 0.97 AC

SMALL + LARGE DOG PARK

**SPACE FOR FUTURE** EXPANSION

PROPOSED CONNECTION

PHASE 1 PLAN RENDERING

AUGUST, 2021