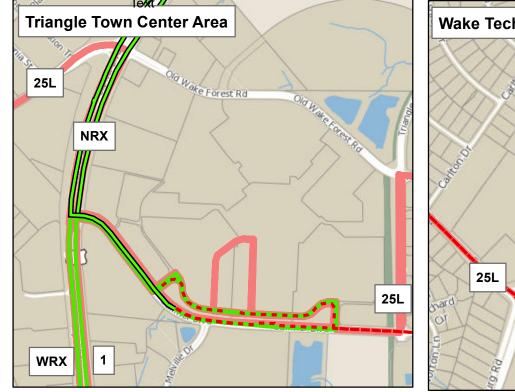

Wake Transit Plan Proposed Rolesville Route Proposed Route 401 September 2019 Services

-- Proposed 401 Rolesville Route

- Proposed GoTriangle Route
- Connecting GoRaleigh Services
- Connecting GoTriangle Services