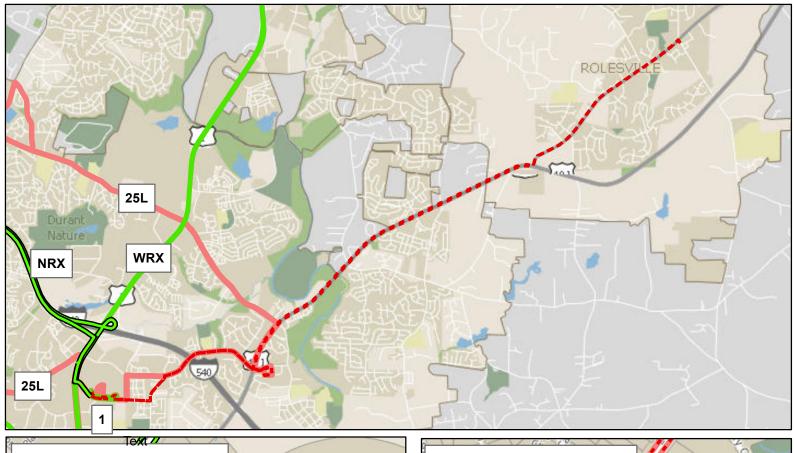

Wake Transit Plan Proposed Rolesville Route Proposed Route 401 September 2019 Services

-- Proposed 401 Rolesville Route

- Proposed GoTriangle Route
- Connecting GoRaleigh Services
- Connecting GoTriangle Services