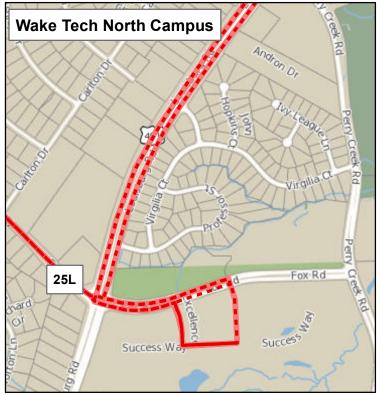

Wake Transit Plan Proposed Rolesville Route Proposed Route 401 September 2019 Services

-- Proposed 401 Rolesville Route

- Proposed GoTriangle Route
- Connecting GoRaleigh Services
- Connecting GoTriangle Services