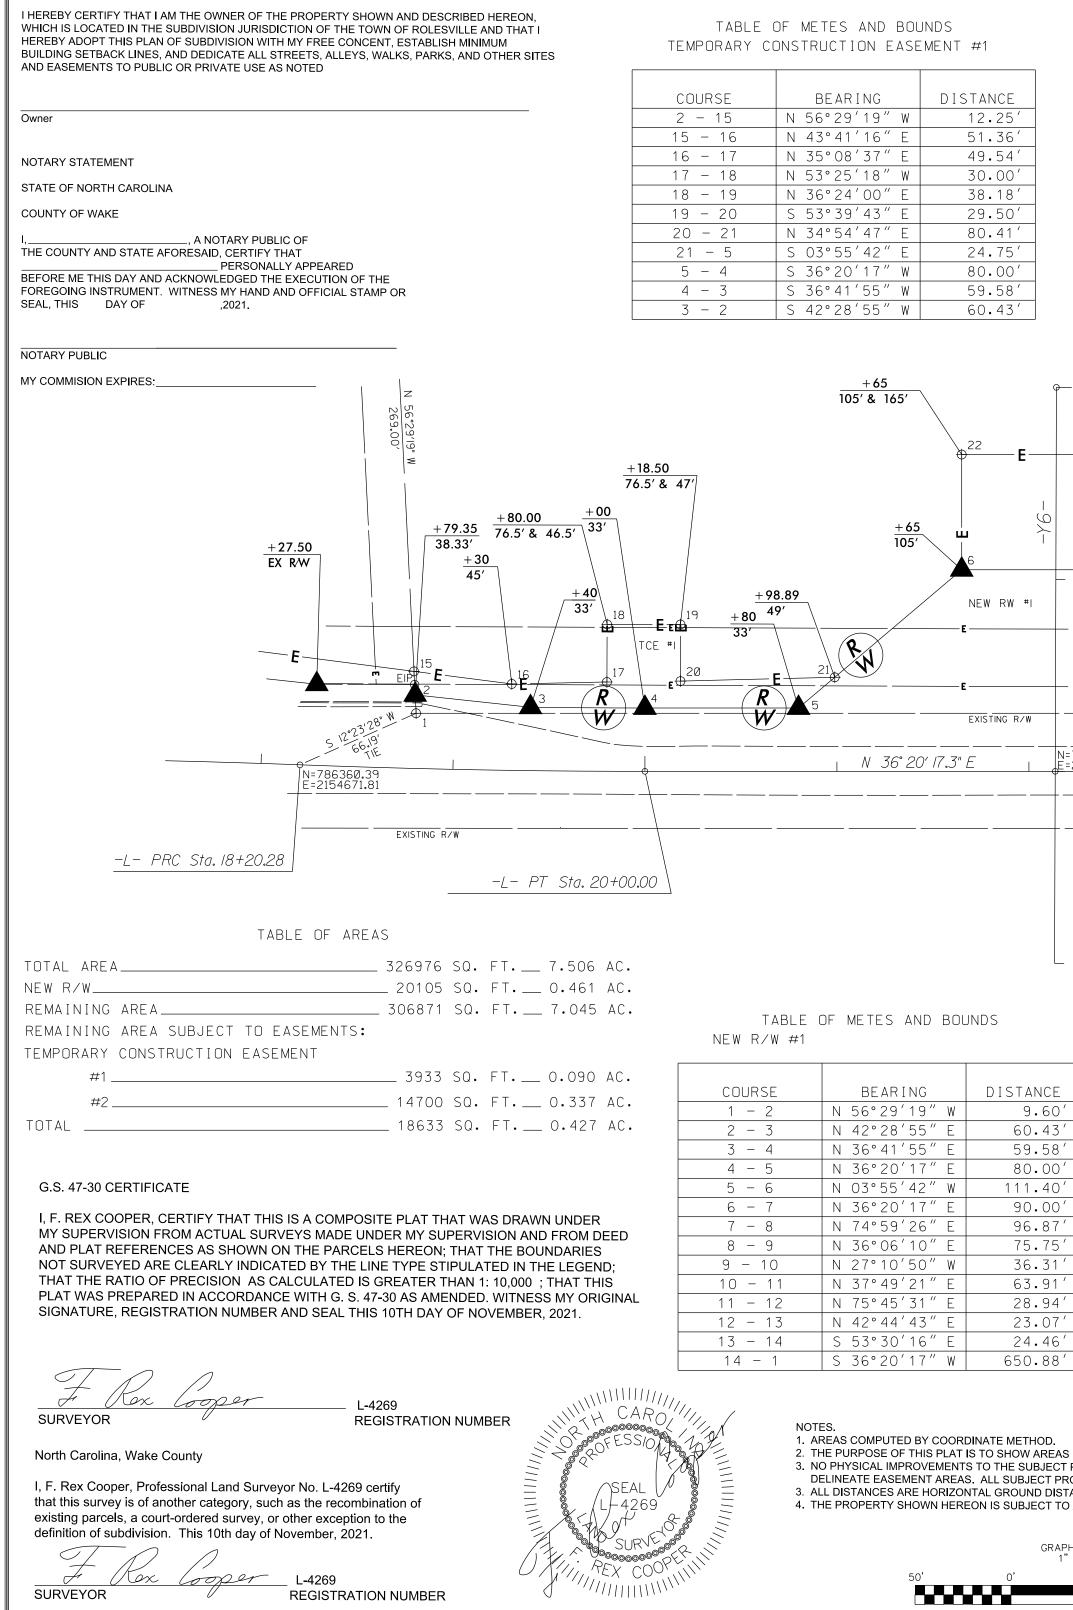

Beginning at Point "1", thence N 56^29'19" W 9.60 ft. to point "2"; thence N 42^28'55" E 60.43 ft. to point "3"; thence N 36^41'55" E 59.58 ft. to point "4"; thence N 36^20'17" E 80.00 ft. to point "5"; thence N 03^55'42" W 111.40 ft. to point "6"; thence N 36^20'17" E 90.00 ft. to point "7"; thence N 74^59'26" E 96.87 ft. to point "8"; thence N 36^06'10" E 75.75 ft. to point "9"; thence N 27^10'50" W 36.31 ft. to point "10"; thence N 37^49'21" E 63.91 ft. to point "11"; thence N 75^45'31" E 28.94 ft. to point "12"; thence N 42^44'43" E 23.07 ft. to point "13"; thence S 53^30'16" E 24.46 ft. to point "14"; thence S 36^20'17" W 650.88 ft. to point "1"; returning to the place of beginning.

## COUNTY: Wake WBS ELEMENT: 36249.4025 TIP/PARCEL NO.: U-6

IN ADDITION, and for the aforestated consideration, the GRANTORS further hereby convey to the DEPARTMENT, its successors and assigns the following described areas and interests: **Temporary Construction Easement described as follows:** 

Area 1: Beginning at Point "2", thence N 56^29'19" W 12.25 ft. to point "15"; thence N 43^41'16" E 51.36 ft. to point "16"; thence N 35^08'37" E 49.54 ft. to point "17"; thence N 53^25'18" W 30.00 ft. to point "18"; thence N 36^24'00" E 38.18 ft. to point "19"; thence S 53^39'43" E 29.50 ft. to point "20"; thence N 34^54'47" E 80.41 ft. to point "21"; thence S 03^55'42" E 24.75 ft. to point "5"; thence S 36^20'17" W 80.00 ft. to point "4"; thence S 36^41'55" W 59.58 ft. to point "3"; thence S 42^28'55" W 60.43 ft. to point "2"; returning to the place of beginning.

Area 2: Beginning at Point "6", thence N 53^39'43" W 60.00 fL to point "22"; thence N 36^20'17" E 95.00 fL to point "23"; thence S 80^37'34" E 78.68 fL to point "24"; thence N 37^30'21" E 129.39 fL to point "25"; thence N 37^49'42" E 58.80 fL to point "26"; thence N 52^55'29" E 47.92 fL to point "27"; thence N 36^52'20" E 2.06 fL to point "28"; thence S 53^30'16" E 22.30 fL to point "13"; thence S 42^44'43" W 23.07 fL to point "12"; thence S 75^45'31" W 28.94 fL to point "11"; thence S 37^49'21" W 63.91 fL to point "10"; thence S 27^10'50" E 36.31 fL to point "9"; thence S 36^06'10" W 75.75 fL to point "8"; thence S 74^59'26" W 96.87 fL to point "7"; thence S 36^20'17" W 90.00 fL to point "6"; returning to the place of beginning.