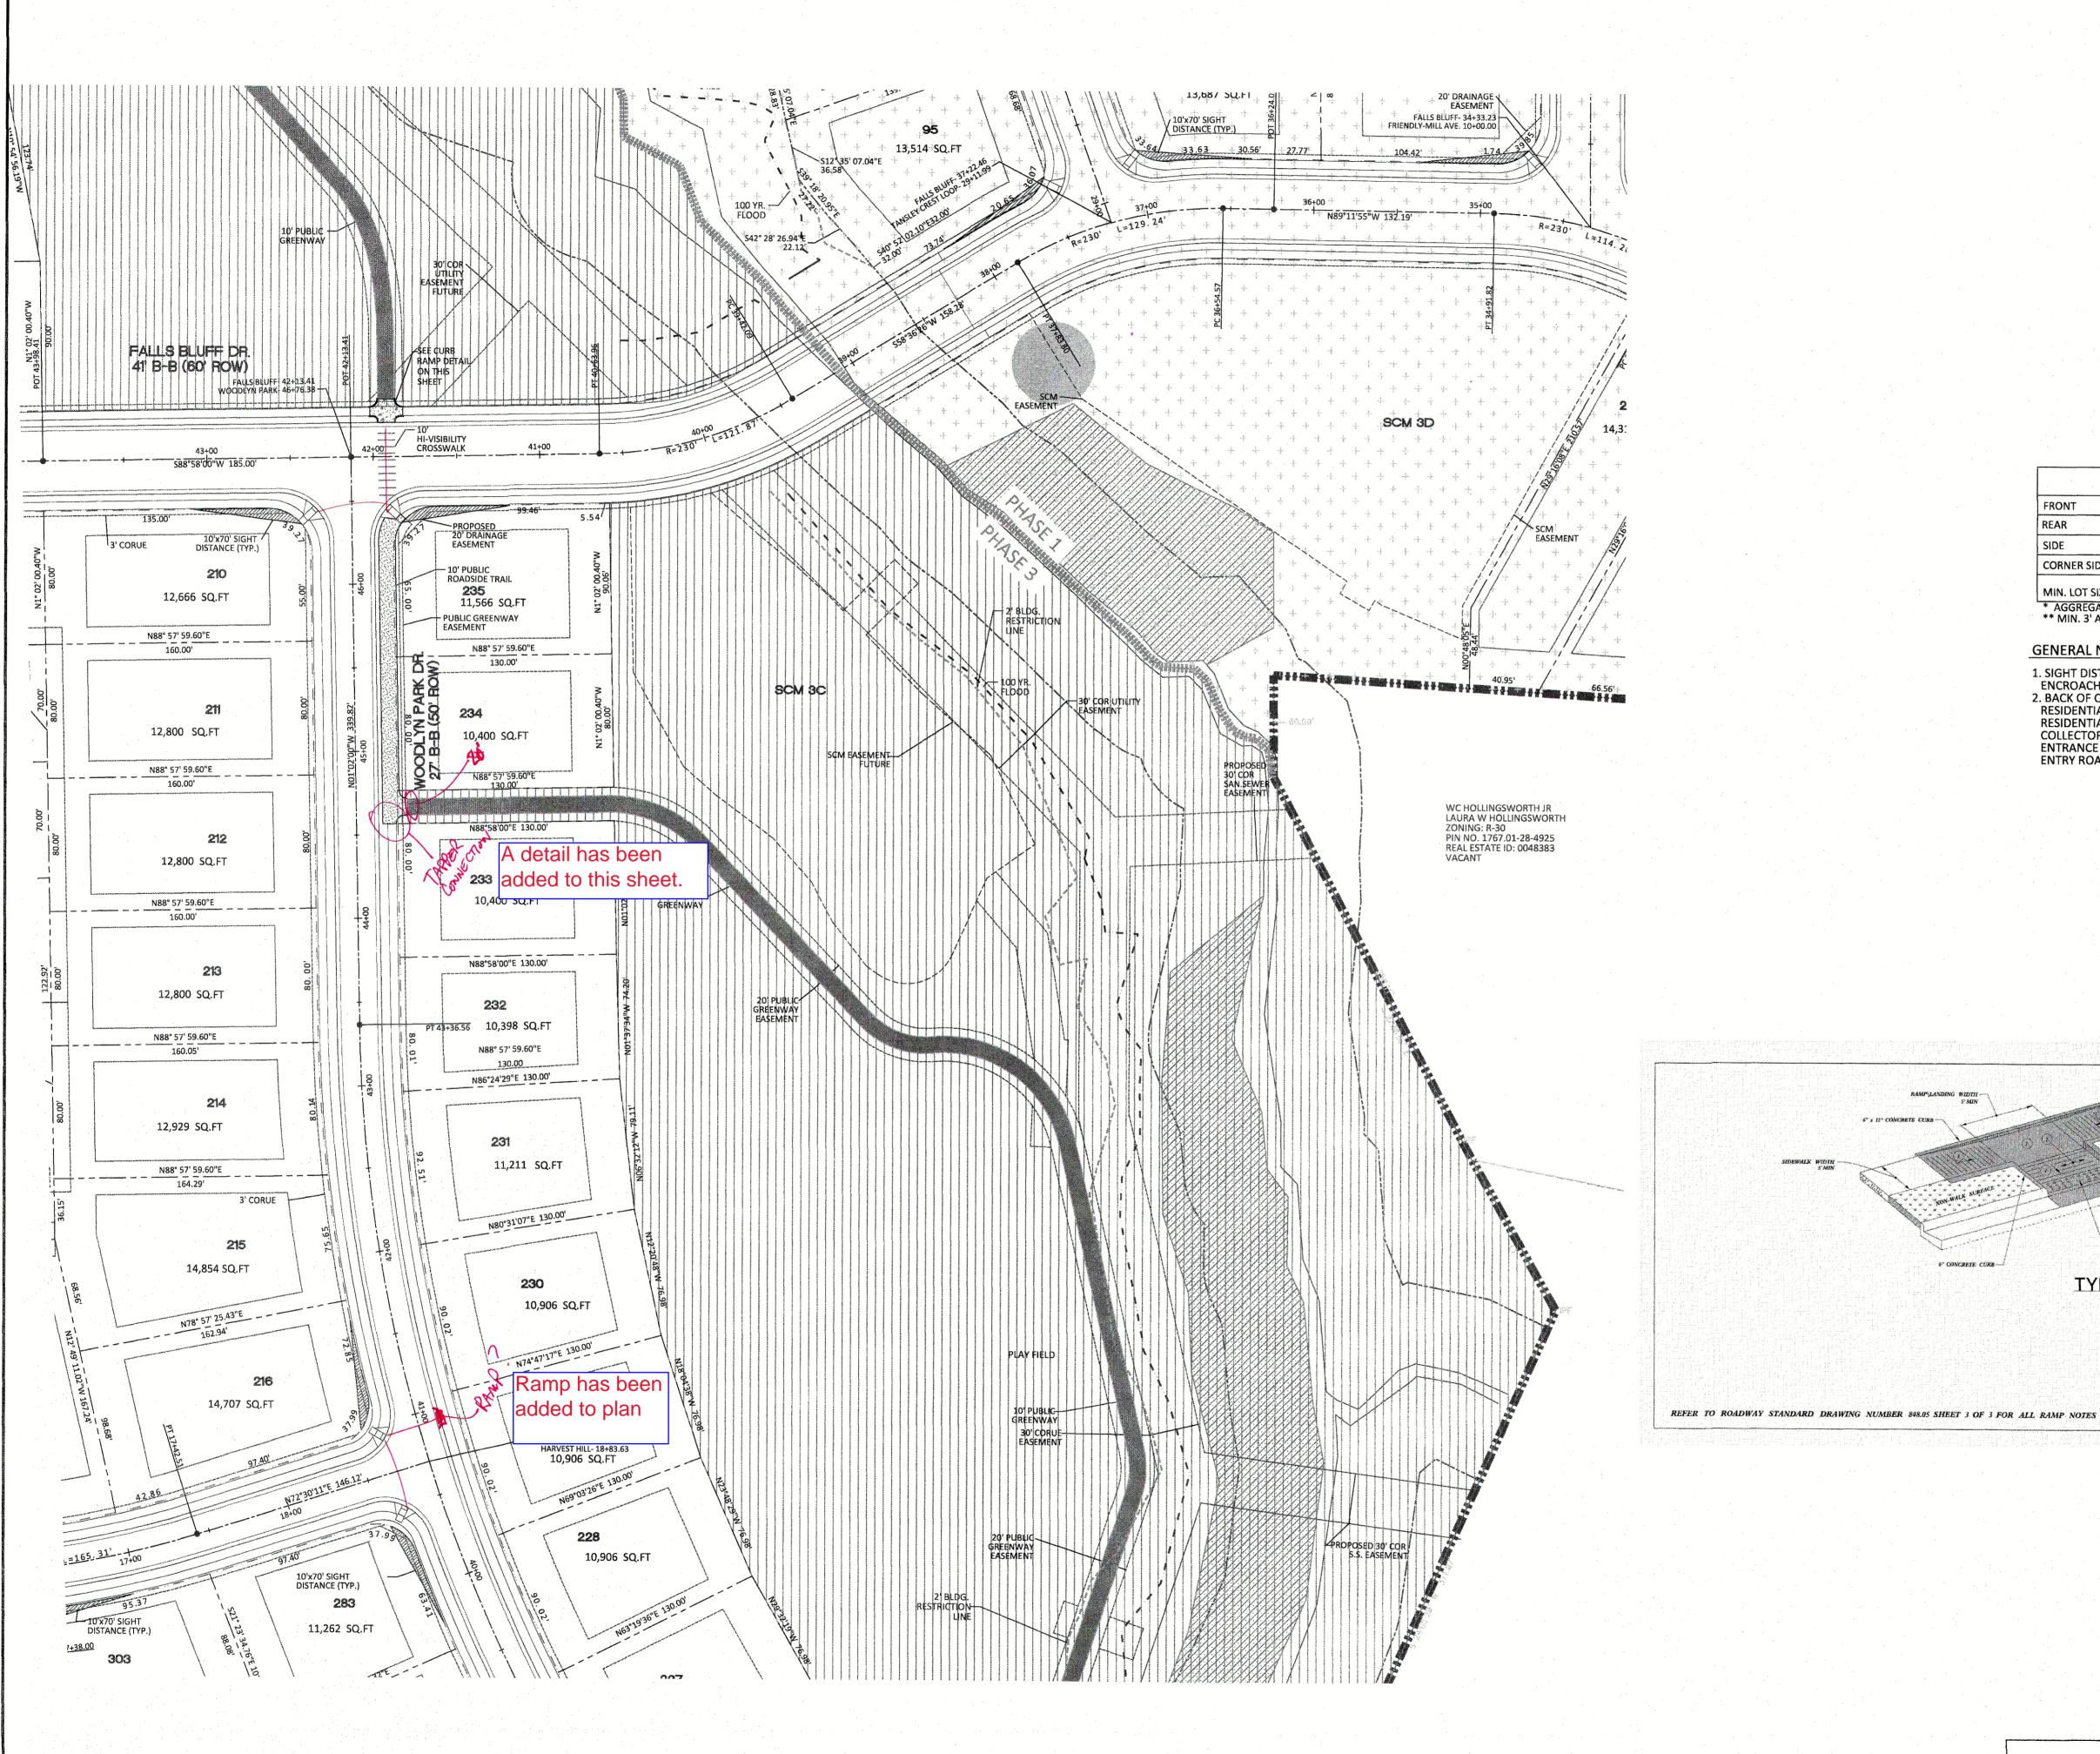

#### PROJECT NARRATIVE

THIS PROJECT IS LOCATED IN ROLESVILLE, NORTH CAROLINA AT ROLESVILLE ROAD. IT INVOLVES THE COMBINING OF SEPARATELY PROPOSED PROJECTS KNOWN AS KALAS FALLS, ROGERS FARM AND ONE OTHER TRACT KNOWN AS THE WATKINS PROPERTY. IT DRAINS TO TRIBUTARIES OF HARRIS BRANCH WHICH IS PART OF THE NEUSE RIVER BASIN. IT IS ALSO BOUNDED ON ALL SIDES BY MOSTLY UNDEVELOPED LAND. IT IS APPROXIMATELY 0.5 MILES NORTHWEST OF THE INTERSECTION OF MITCHELL MILL ROAD AND ROLESVILLE ROAD IN WAKE COUNTY, NORTH CAROLINA. THE TOTAL AREA OF THE PROJECT IS 282.726 AC(EXCLUDES EXISTING ROW AND CEMETERY). THE CURRENT PHASE IS 79.96 ACRES.