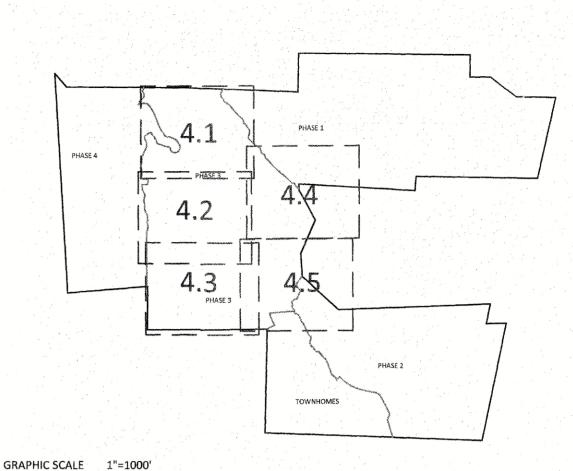

#### PROJECT NARRATIVE

THIS PROJECT IS LOCATED IN ROLESVILLE, NORTH CAROLINA AT ROLESVILLE ROAD. IT INVOLVES THE COMBINING OF SEPARATELY PROPOSED PROJECTS KNOWN AS KALAS FALLS, ROGERS FARM AND ONE OTHER TRACT KNOWN AS THE WATKINS PROPERTY. IT DRAINS TO TRIBUTARIES OF HARRIS BRANCH WHICH IS PART OF THE NEUSE RIVER BASIN. IT IS ALSO BOUNDED ON ALL SIDES BY MOSTLY UNDEVELOPED LAND. IT IS APPROXIMATELY 0.5 MILES NORTHWEST OF THE INTERSECTION OF MITCHELL MILL ROAD AND ROLESVILLE ROAD IN WAKE COUNTY, NORTH CAROLINA. THE TOTAL AREA OF THE PROJECT IS 282.726 AC(EXCLUDES EXISTING ROW AND CEMETERY). THE CURRENT PHASE IS 79.96 ACRES.