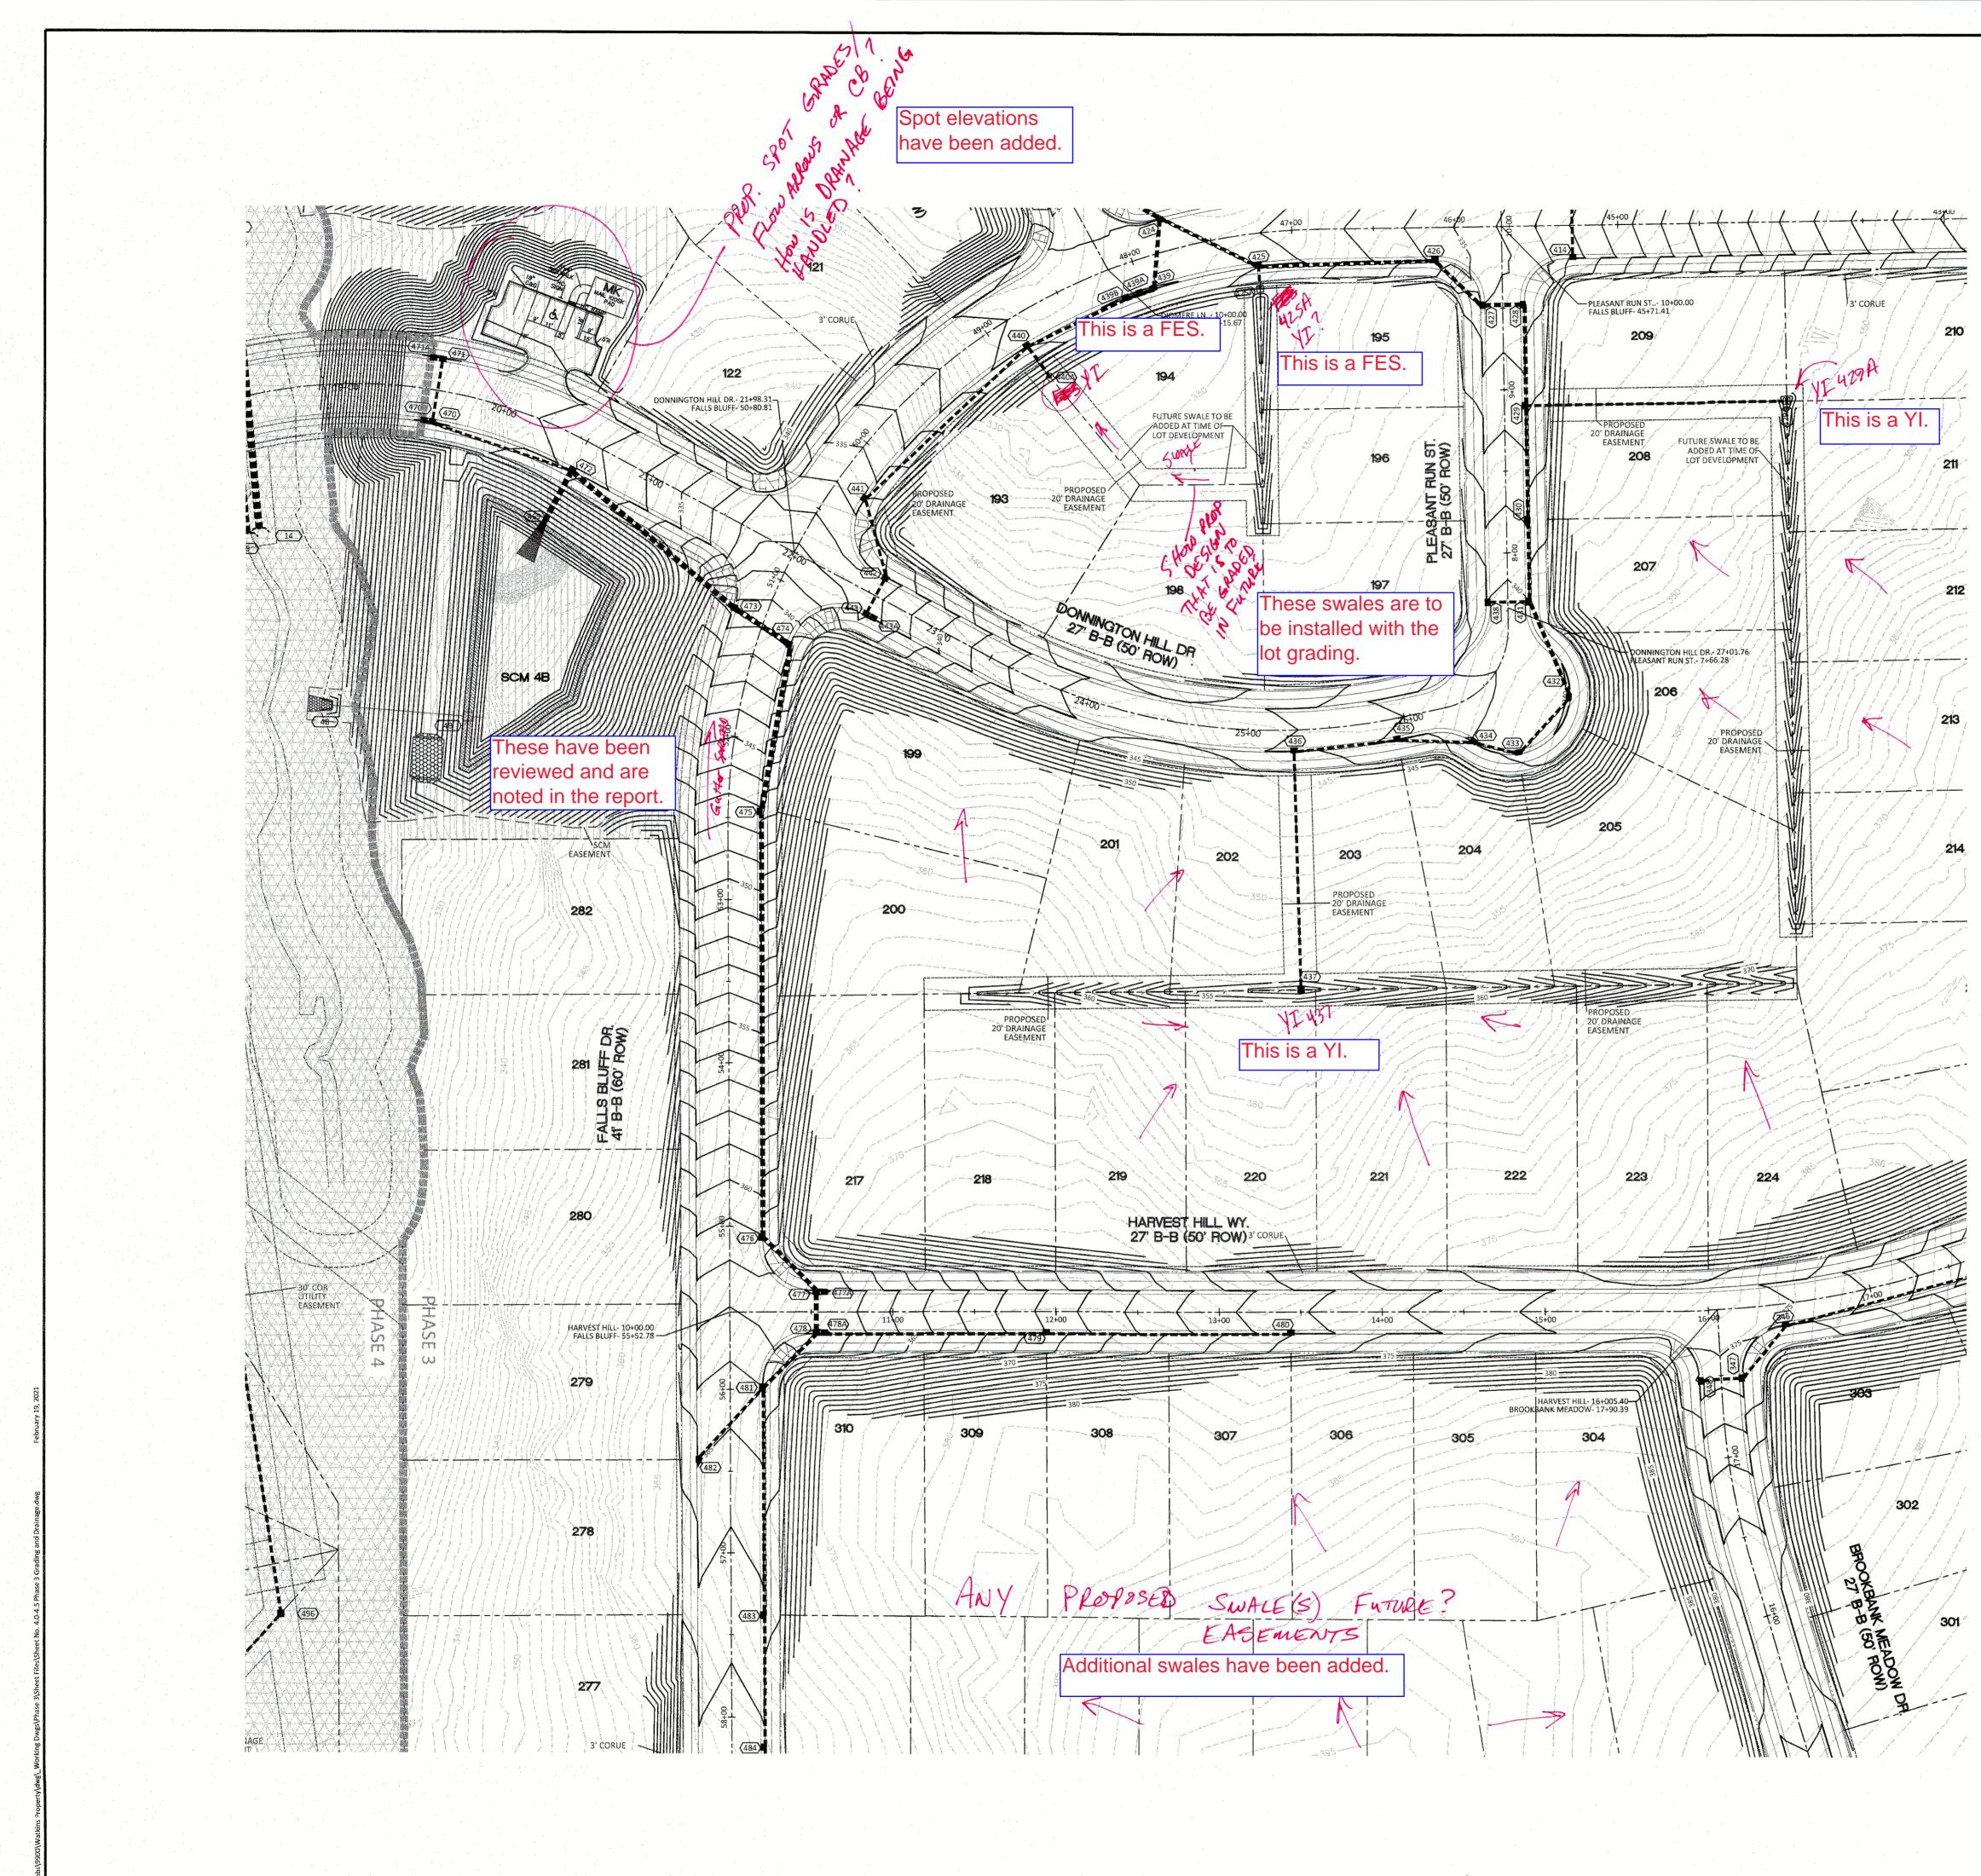

DING &** 

DRAINAGE

4.1

SHEET NO .:

North

Carolina www.ucallary \*\*\* 3 Days Before Digging \*\*\*

North Carolina 811 811 or 1-800-632-4949

Remote Ticket Entry

http://nc811.org/remoteticketentry.ht

( IN FEET ) 1 inch = 50 CITY OF RALEIGH - PLANS AUTHORIZED FOR CONSTRUCTION Electronic Approval: This approval is being issued electronically. This approval is valid only upon the signature of a City of Raleigh Review Officer below. The City will retain a copy of the approved plans. Any work authorized by this approval must proceed in accordance with the plans kept on file with the City. This electronic approval may not be edited once issued. Any modification to this approval once issued will invalidate this approval.

City of Raleigh Development Approval

Raleigh Water Review Officer





| DING LEGEND                           |
|---------------------------------------|
|                                       |
| EXISTING TREE LINE                    |
| EXISTING TOPOGRAPHY                   |
| EXISTING BOUNDARY                     |
| EXISTING WETLANDS                     |
| EXISTING WETLANDS AREA                |
| EXISTING 50' NEUSE<br>RIPERIAN BUFFER |
| EXISTING BUFFER ZONES                 |
| PROPOSED LOT LINE                     |
| FLOODLINE                             |
| BUILDING RESTRICTION LINE             |
| PROPOSED LOT SETBACK                  |
| PROPOSED ROW                          |
| PROPOSED SIDEWALK                     |
| PROPOSED BOC                          |
| PROPOSED EOP                          |
| PROPOSED CENTERLINE