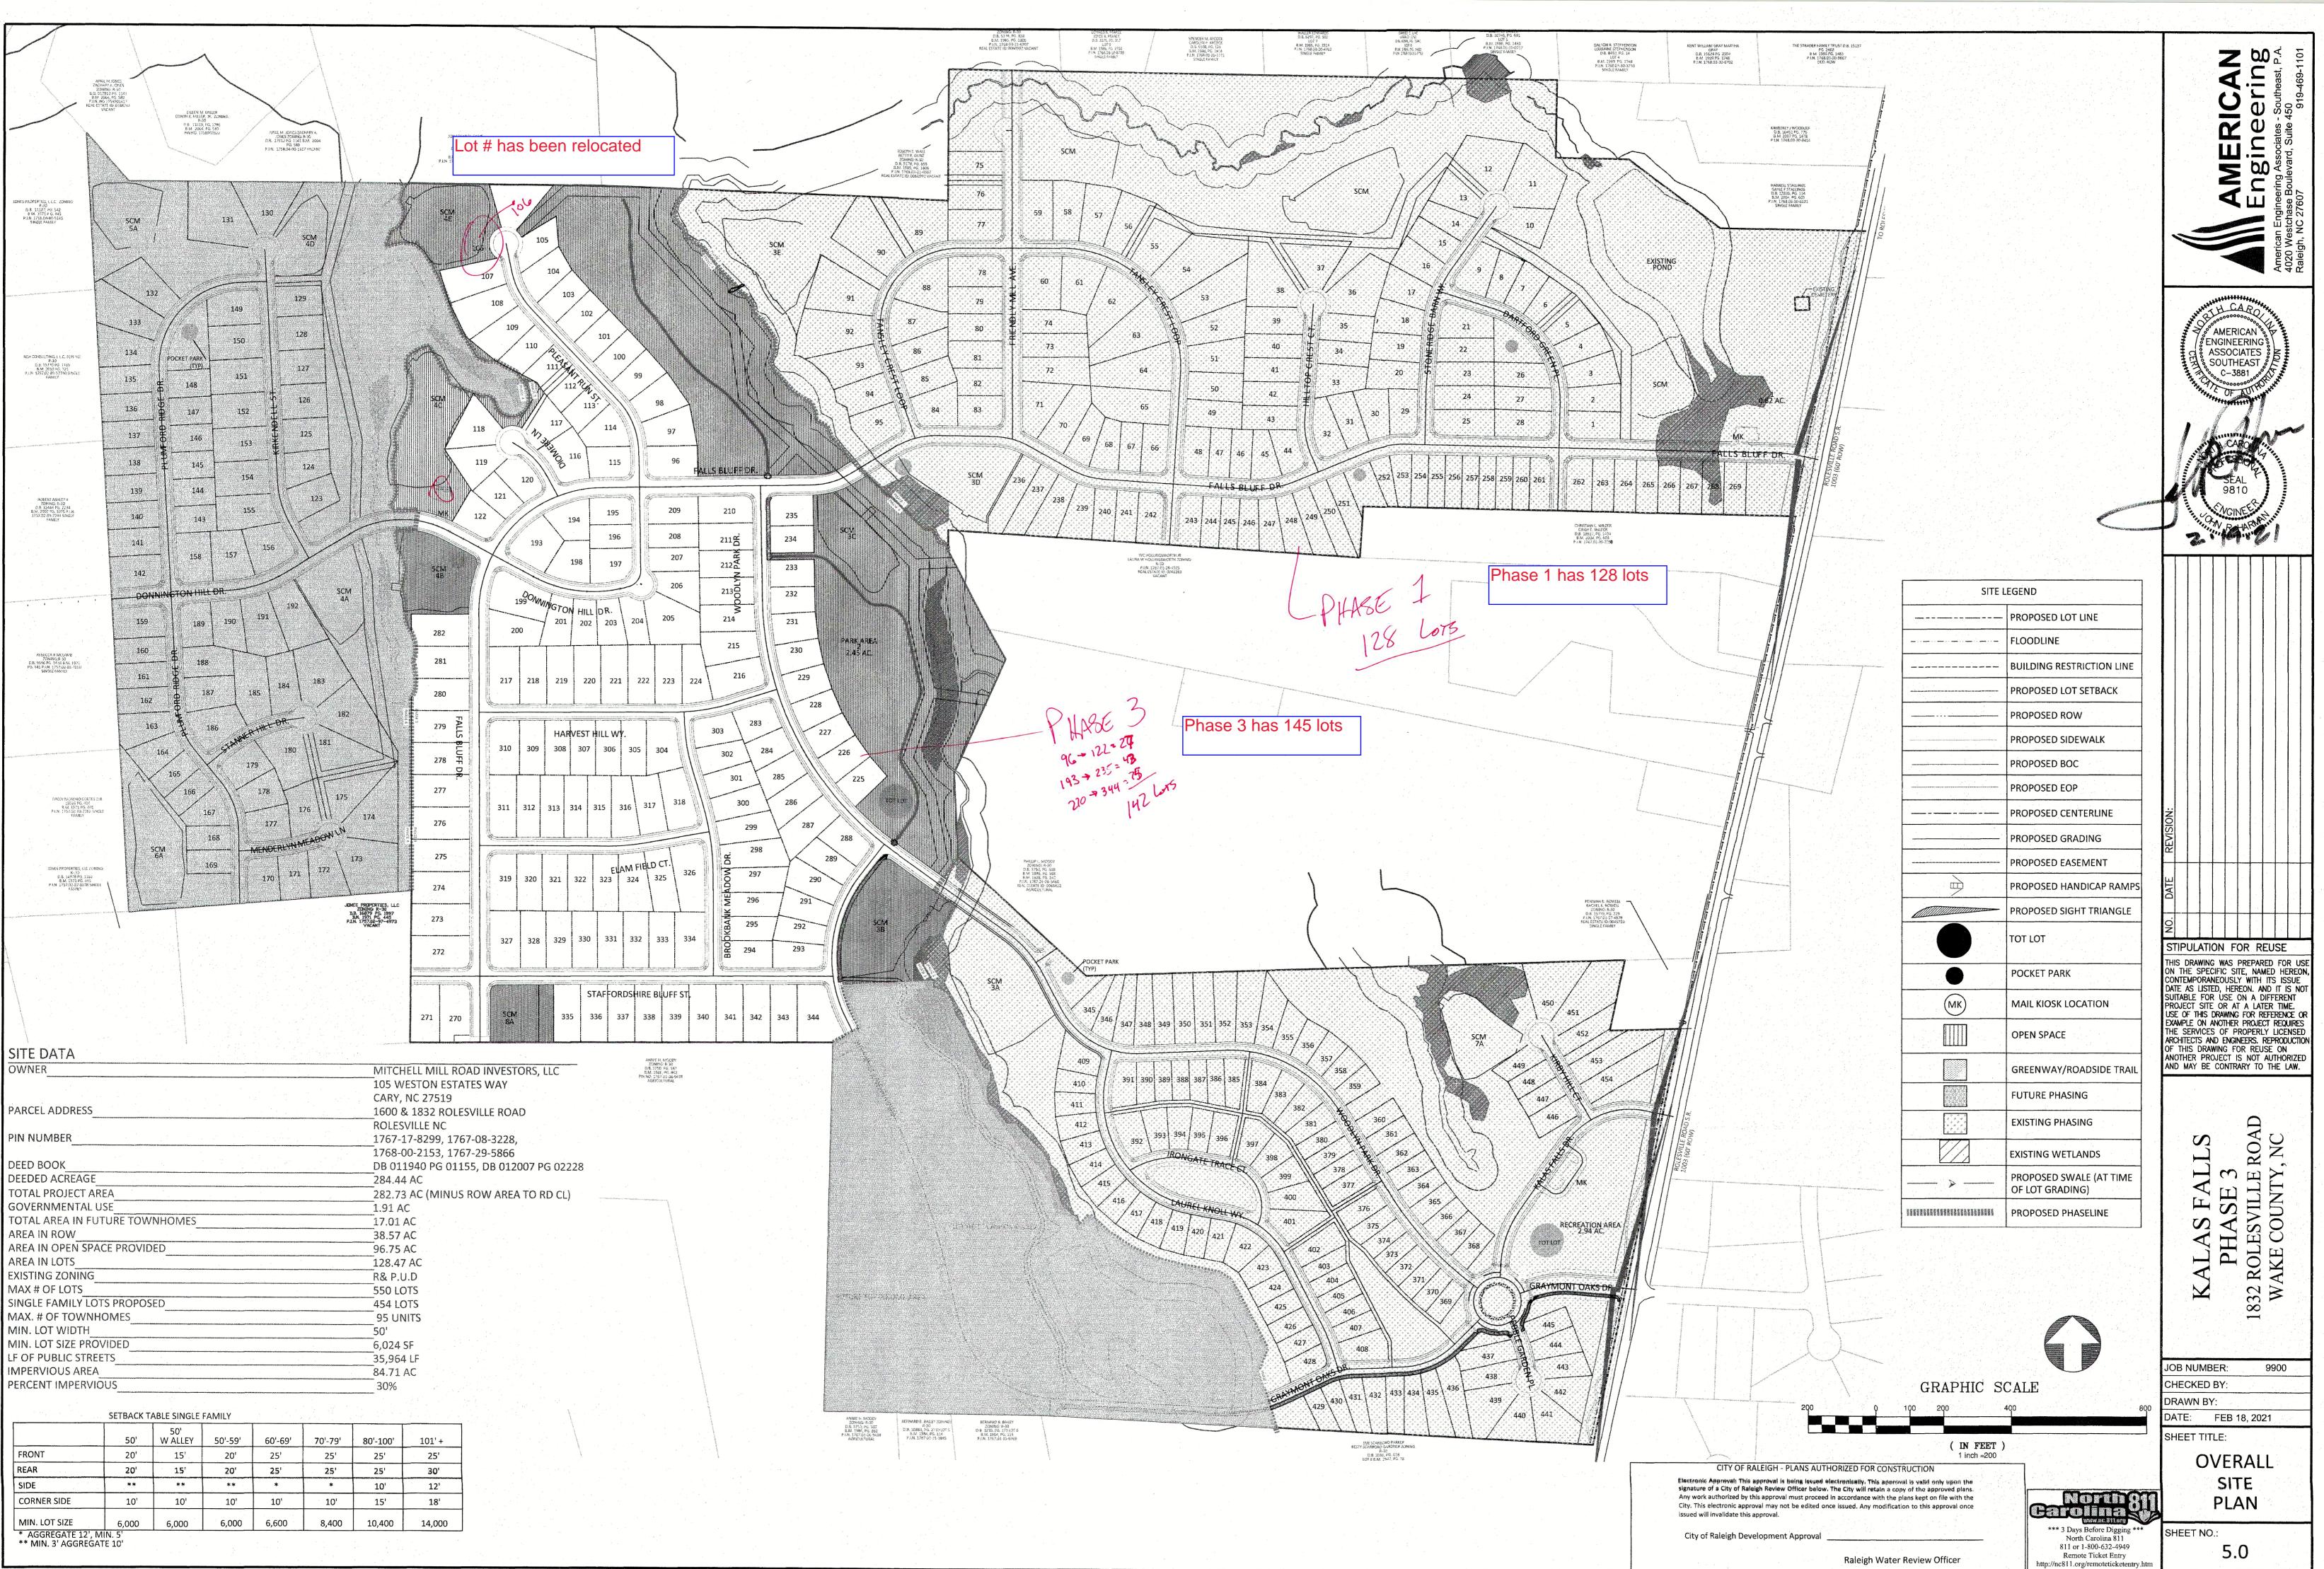

#### PROJECT NARRATIVE

THIS PROJECT IS LOCATED IN ROLESVILLE, NORTH CAROLINA AT ROLESVILLE ROAD. IT INVOLVES THE COMBINING OF SEPARATELY PROPOSED PROJECTS KNOWN AS KALAS FALLS, ROGERS FARM AND ONE OTHER TRACT KNOWN AS THE WATKINS PROPERTY. IT DRAINS TO TRIBUTARIES OF HARRIS BRANCH WHICH IS PART OF THE NEUSE RIVER BASIN. IT IS ALSO BOUNDED ON ALL SIDES BY MOSTLY UNDEVELOPED LAND. IT IS APPROXIMATELY 0.5 MILES NORTHWEST OF THE INTERSECTION OF MITCHELL MILL ROAD AND ROLESVILLE ROAD IN WAKE COUNTY, NORTH CAROLINA. THE TOTAL AREA OF THE PROJECT IS 282.726 AC(EXCLUDES EXISTING ROW AND CEMETERY). THE CURRENT PHASE IS 79.96 ACRES.