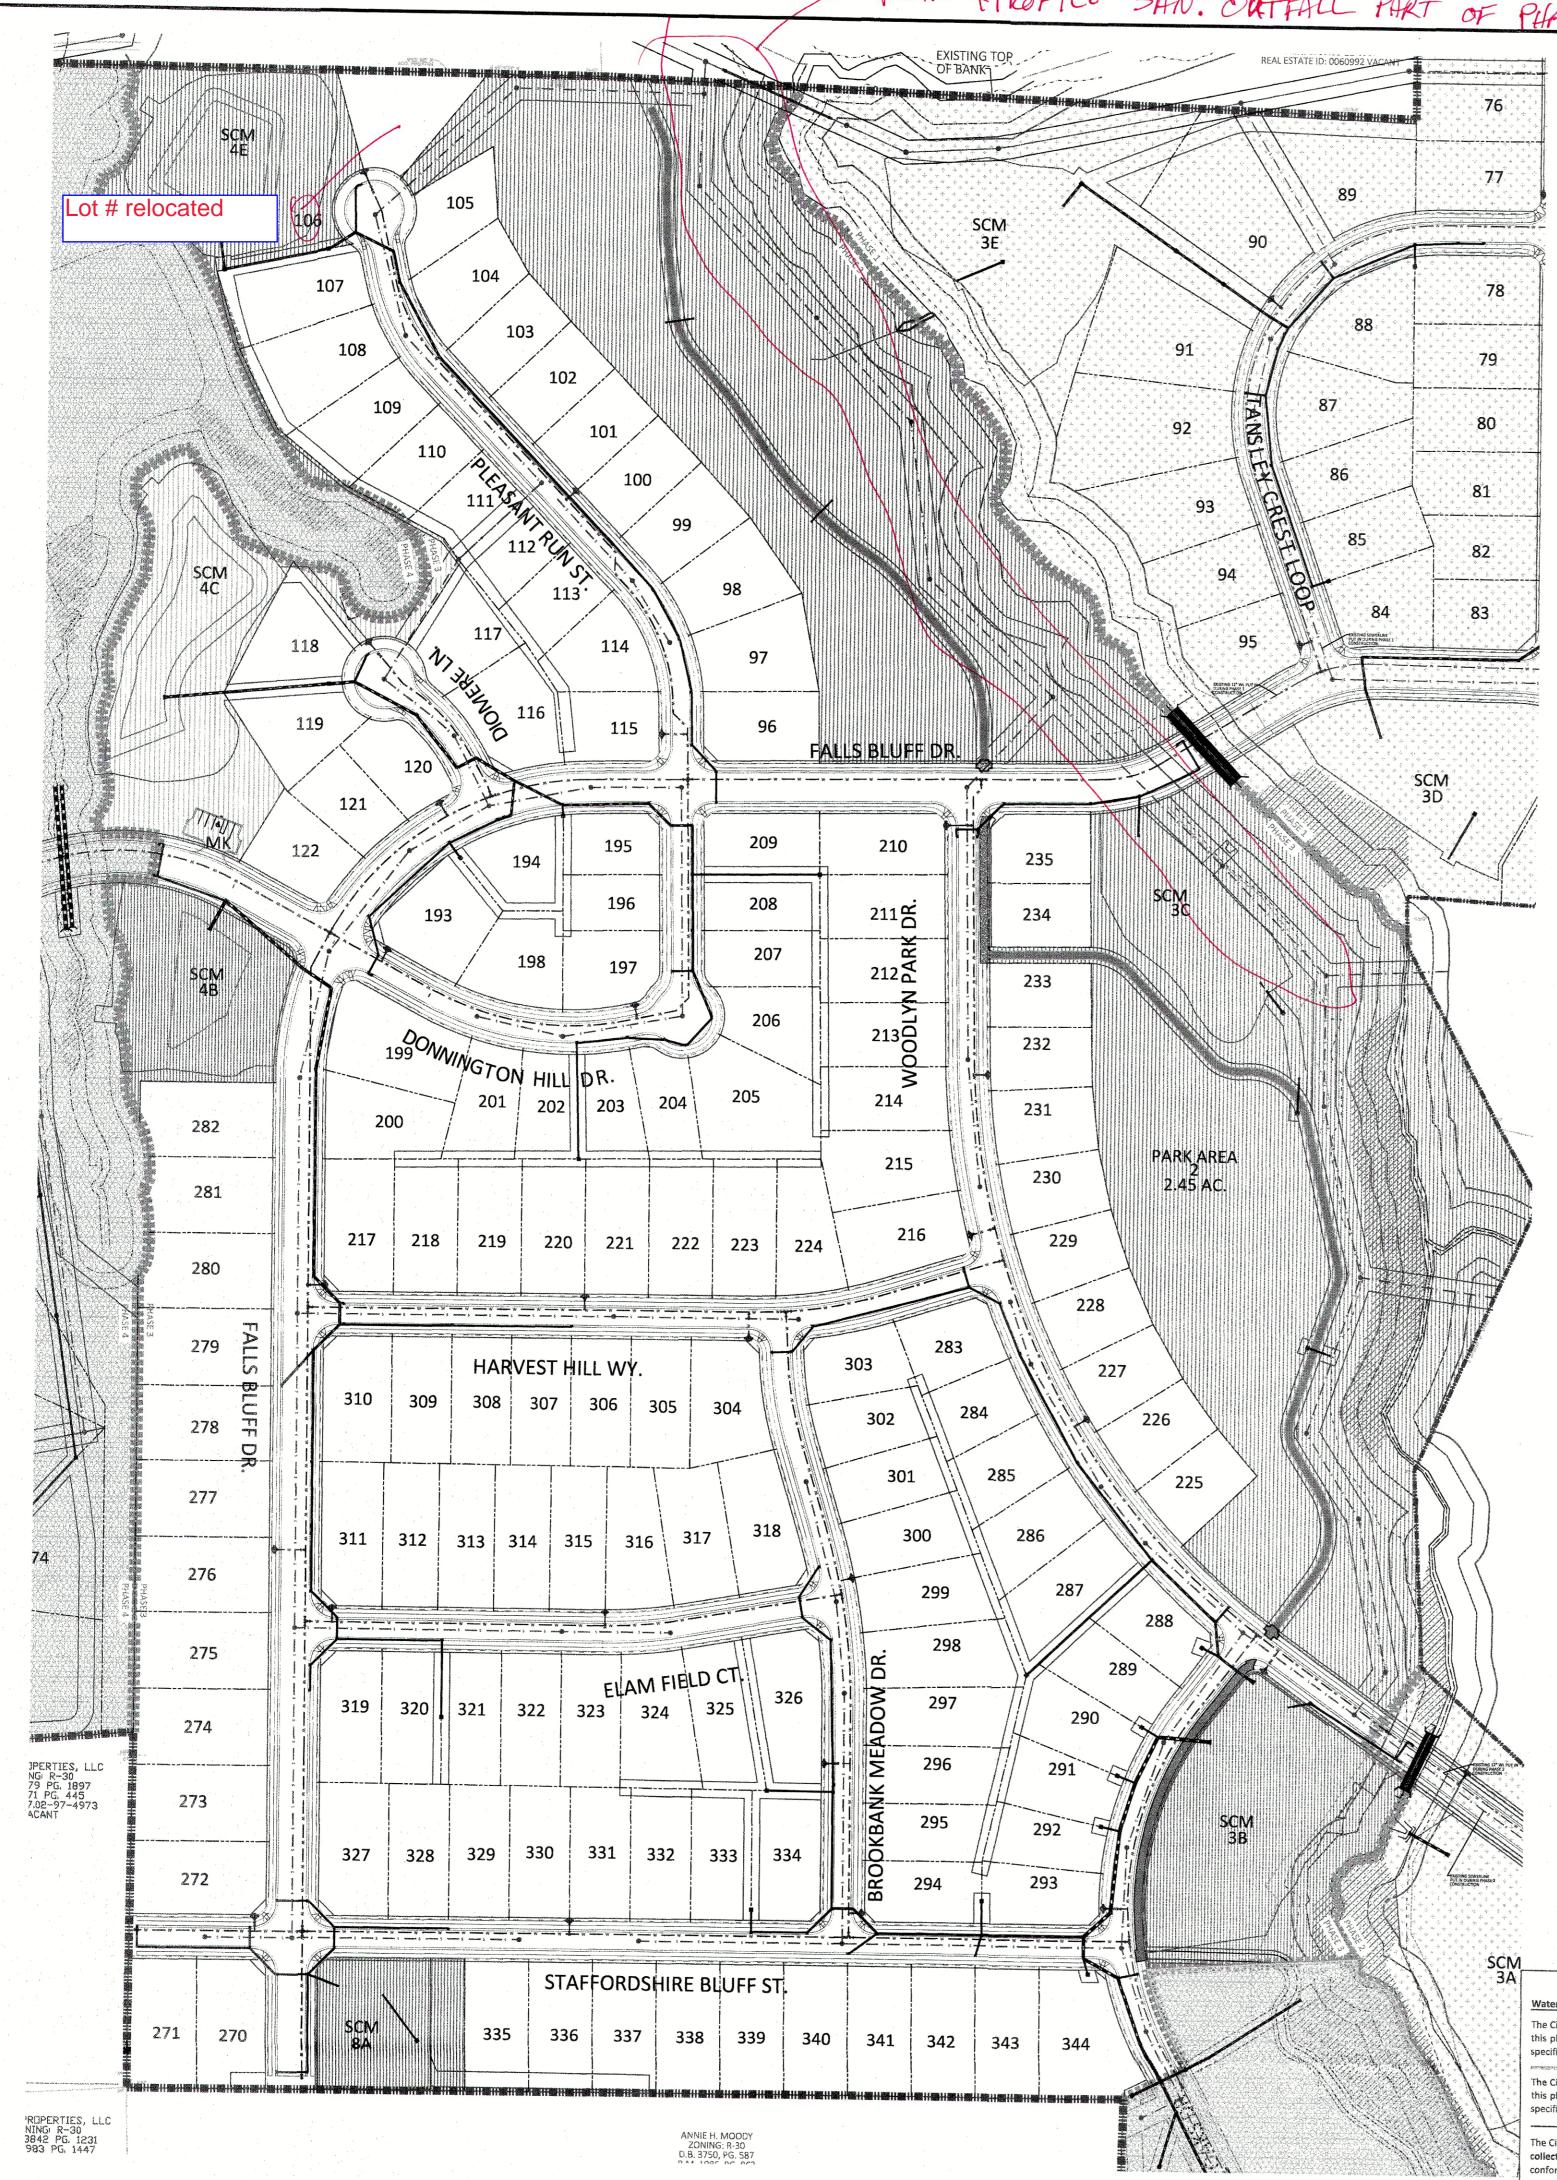

#### PROJECT NARRATIVE

THIS PROJECT IS LOCATED IN ROLESVILLE, NORTH CAROLINA AT ROLESVILLE ROAD. IT INVOLVES THE COMBINING OF SEPARATELY PROPOSED PROJECTS KNOWN AS KALAS FALLS, ROGERS FARM AND ONE OTHER TRACT KNOWN AS THE WATKINS PROPERTY. IT DRAINS TO TRIBUTARIES OF HARRIS BRANCH WHICH IS PART OF THE NEUSE RIVER BASIN. IT IS ALSO BOUNDED ON ALL SIDES BY MOSTLY UNDEVELOPED LAND. IT IS APPROXIMATELY 0.5 MILES NORTHWEST OF THE INTERSECTION OF MITCHELL MILL ROAD AND ROLESVILLE ROAD IN WAKE COUNTY, NORTH CAROLINA. THE TOTAL AREA OF THE PROJECT IS 282.726 AC(EXCLUDES EXISTING ROW AND CEMETERY). THE CURRENT PHASE IS 79.96 ACRES.