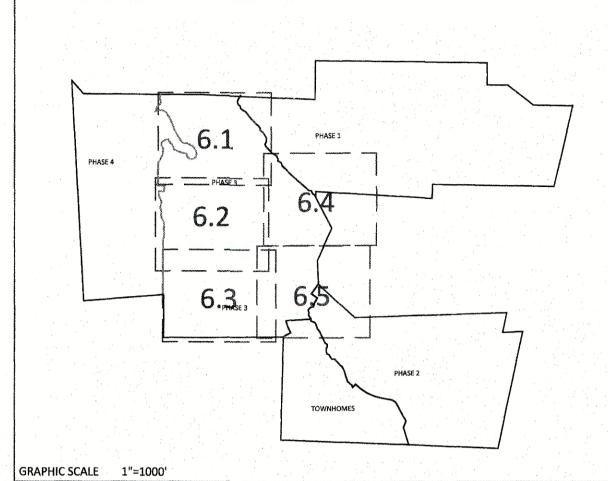

#### PROJECT NARRATIVE

THIS PROJECT IS LOCATED IN ROLESVILLE, NORTH CAROLINA AT ROLESVILLE ROAD. IT INVOLVES THE COMBINING OF SEPARATELY PROPOSED PROJECTS KNOWN AS KALAS FALLS, ROGERS FARM AND ONE OTHER TRACT KNOWN AS THE WATKINS PROPERTY. IT DRAINS TO TRIBUTARIES OF HARRIS BRANCH WHICH IS PART OF THE NEUSE RIVER BASIN. IT IS ALSO BOUNDED ON ALL SIDES BY MOSTLY UNDEVELOPED LAND. IT IS APPROXIMATELY 0.5 MILES NORTHWEST OF THE INTERSECTION OF MITCHELL MILL ROAD AND ROLESVILLE ROAD IN WAKE COUNTY, NORTH CAROLINA. THE TOTAL AREA OF THE PROJECT IS 282.726 AC(EXCLUDES EXISTING ROW AND CEMETERY). THE CURRENT PHASE IS 79.96 ACRES.