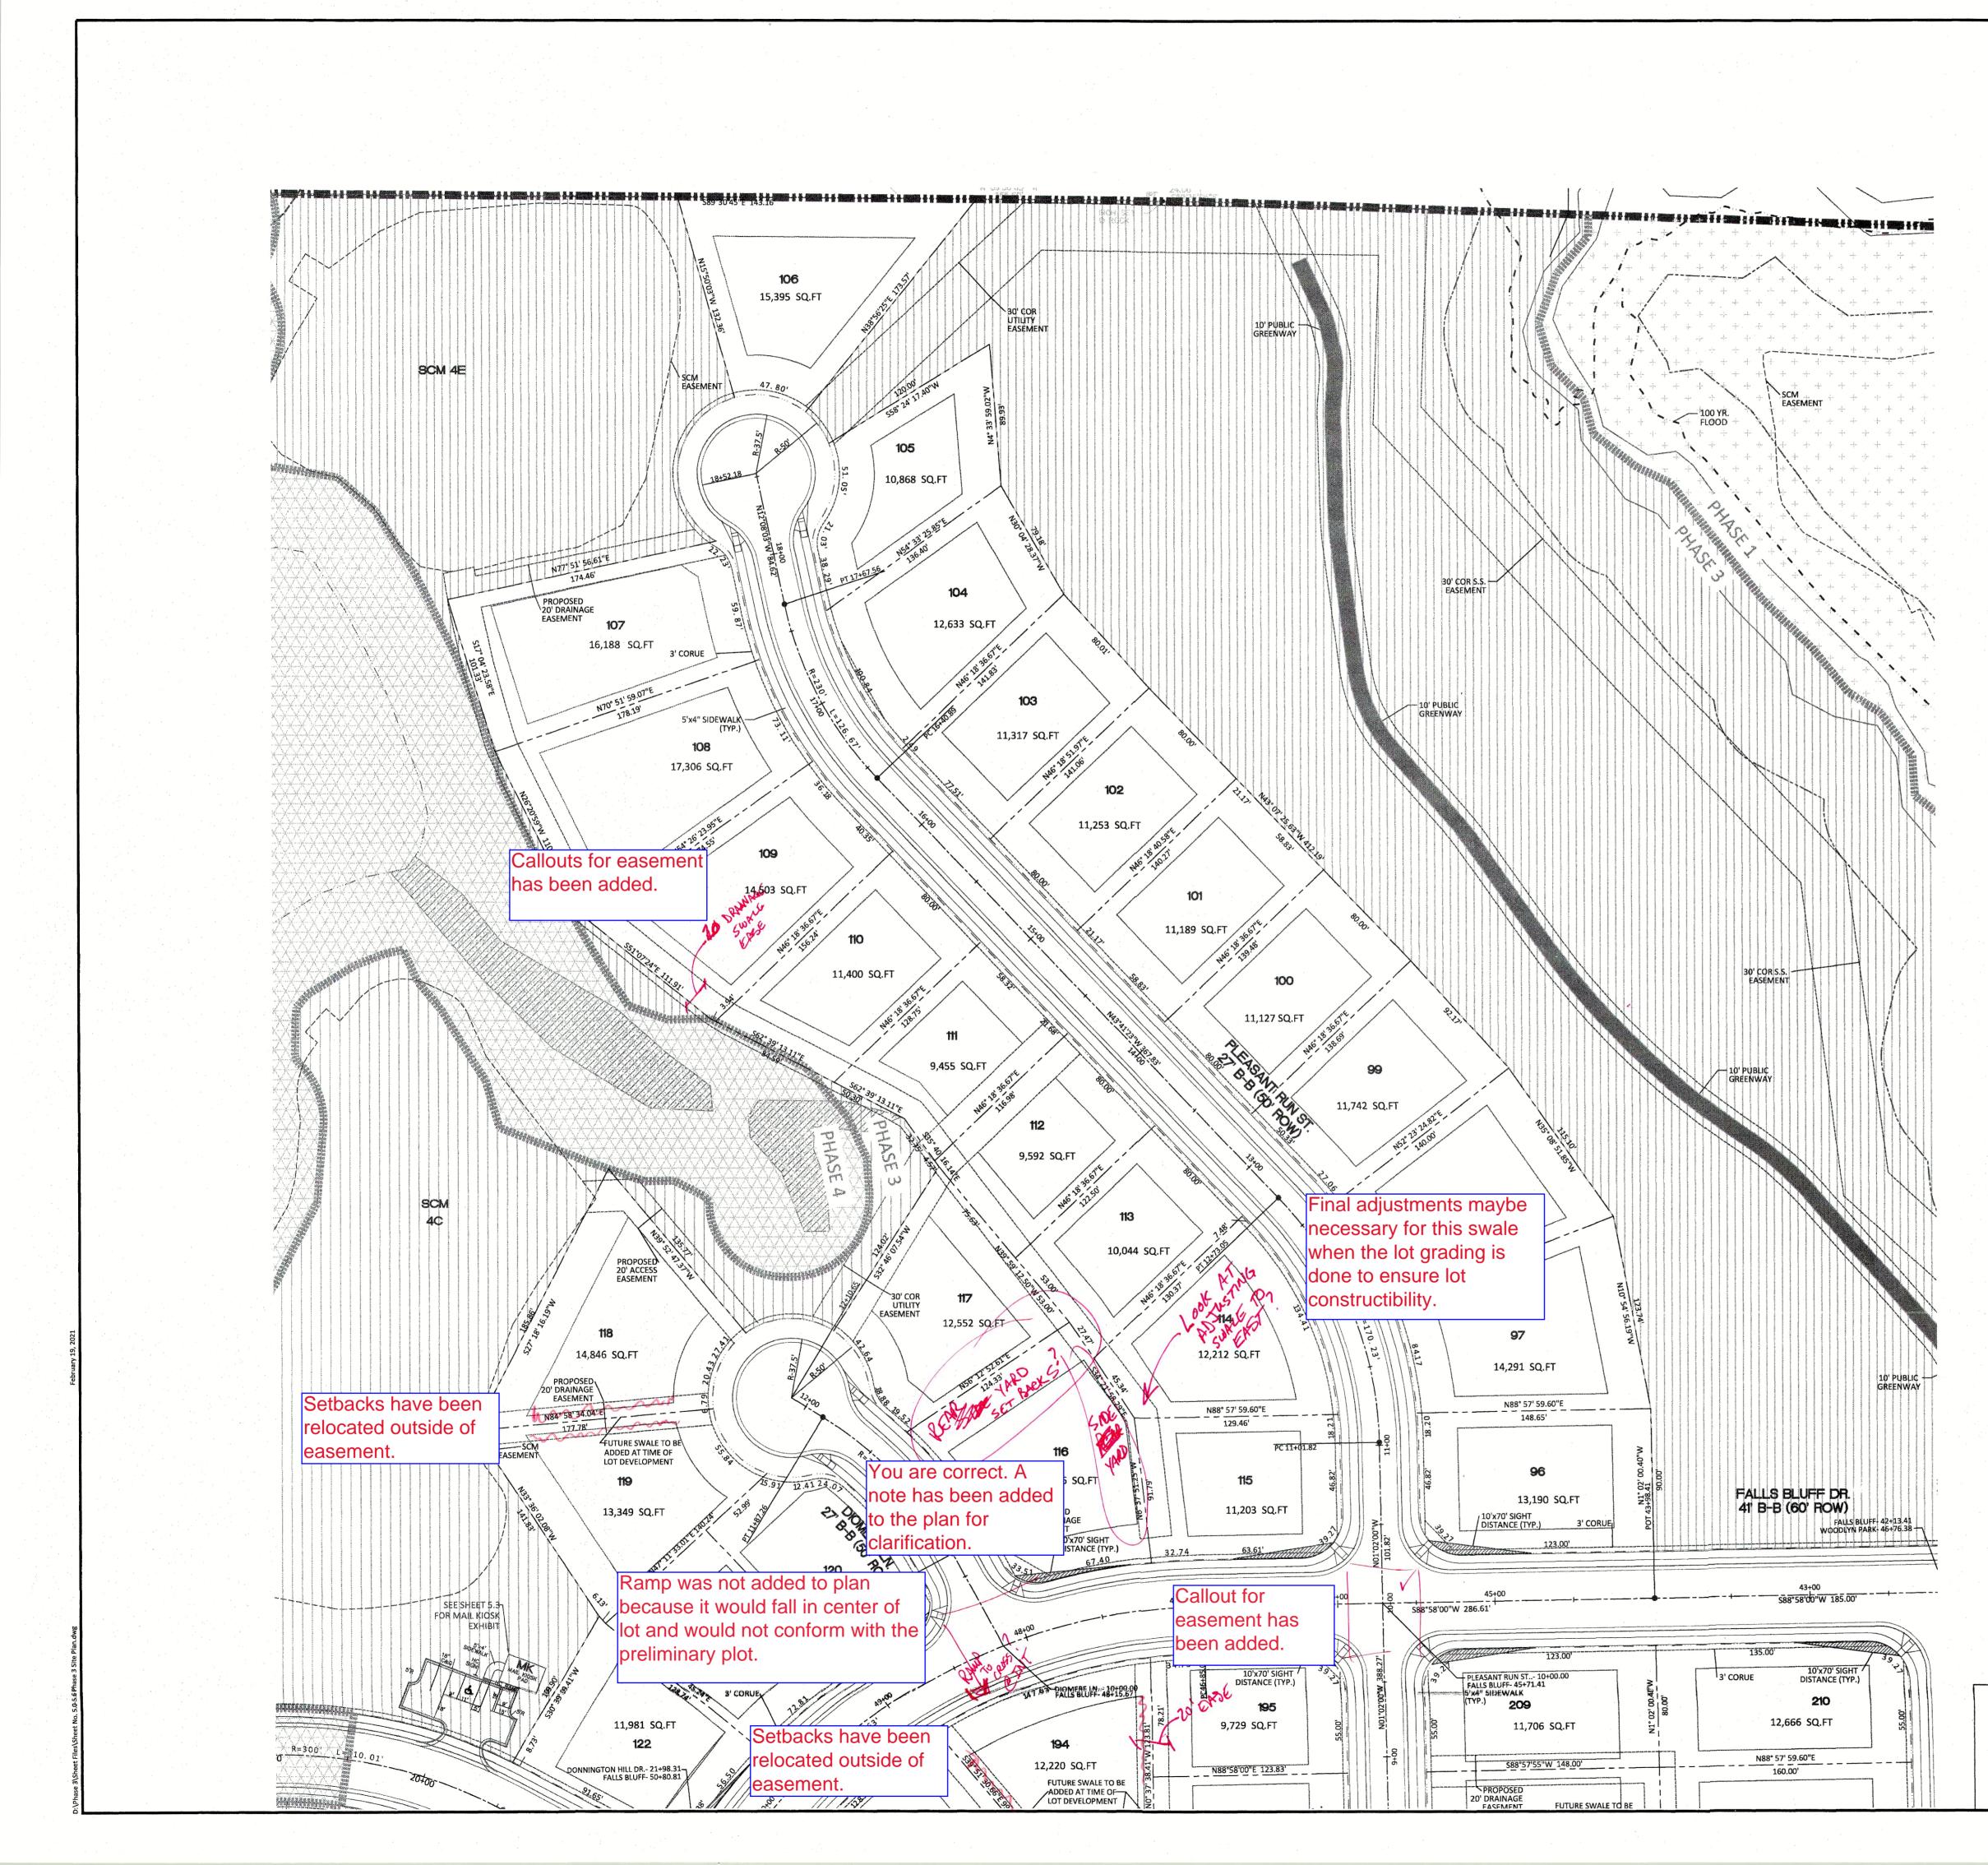

#### PROJECT NARRATIVE

THIS PROJECT IS LOCATED IN ROLESVILLE, NORTH CAROLINA AT ROLESVILLE ROAD. IT INVOLVES THE COMBINING OF SEPARATELY PROPOSED PROJECTS KNOWN AS KALAS FALLS, ROGERS FARM AND ONE OTHER TRACT KNOWN AS THE WATKINS PROPERTY. IT DRAINS TO TRIBUTARIES OF HARRIS BRANCH WHICH IS PART OF THE NEUSE RIVER BASIN. IT IS ALSO BOUNDED ON ALL SIDES BY MOSTLY UNDEVELOPED LAND. IT IS APPROXIMATELY 0.5 MILES NORTHWEST OF THE INTERSECTION OF MITCHELL MILL ROAD AND ROLESVILLE ROAD IN WAKE COUNTY, NORTH CAROLINA. THE TOTAL AREA OF THE PROJECT IS 282.726 AC(EXCLUDES EXISTING ROW AND CEMETERY). THE CURRENT PHASE IS 79.96 ACRES.