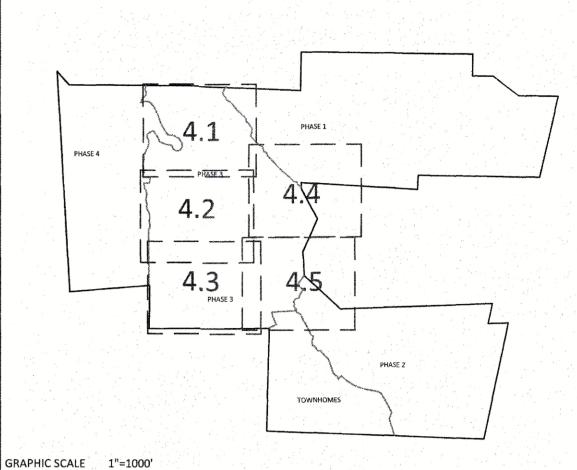

#### PROJECT NARRATIVE

THIS PROJECT IS LOCATED IN ROLESVILLE, NORTH CAROLINA AT ROLESVILLE ROAD. IT INVOLVES THE COMBINING OF SEPARATELY PROPOSED PROJECTS KNOWN AS KALAS FALLS, ROGERS FARM AND ONE OTHER TRACT KNOWN AS THE WATKINS PROPERTY. IT DRAINS TO TRIBUTARIES OF HARRIS BRANCH WHICH IS PART OF THE NEUSE RIVER BASIN. IT IS ALSO BOUNDED ON ALL SIDES BY MOSTLY UNDEVELOPED LAND. IT IS APPROXIMATELY 0.5 MILES NORTHWEST OF THE INTERSECTION OF MITCHELL MILL ROAD AND ROLESVILLE ROAD IN WAKE COUNTY, NORTH CAROLINA. THE TOTAL AREA OF THE PROJECT IS 282.726 AC(EXCLUDES EXISTING ROW AND CEMETERY). THE CURRENT PHASE IS 79.96 ACRES.