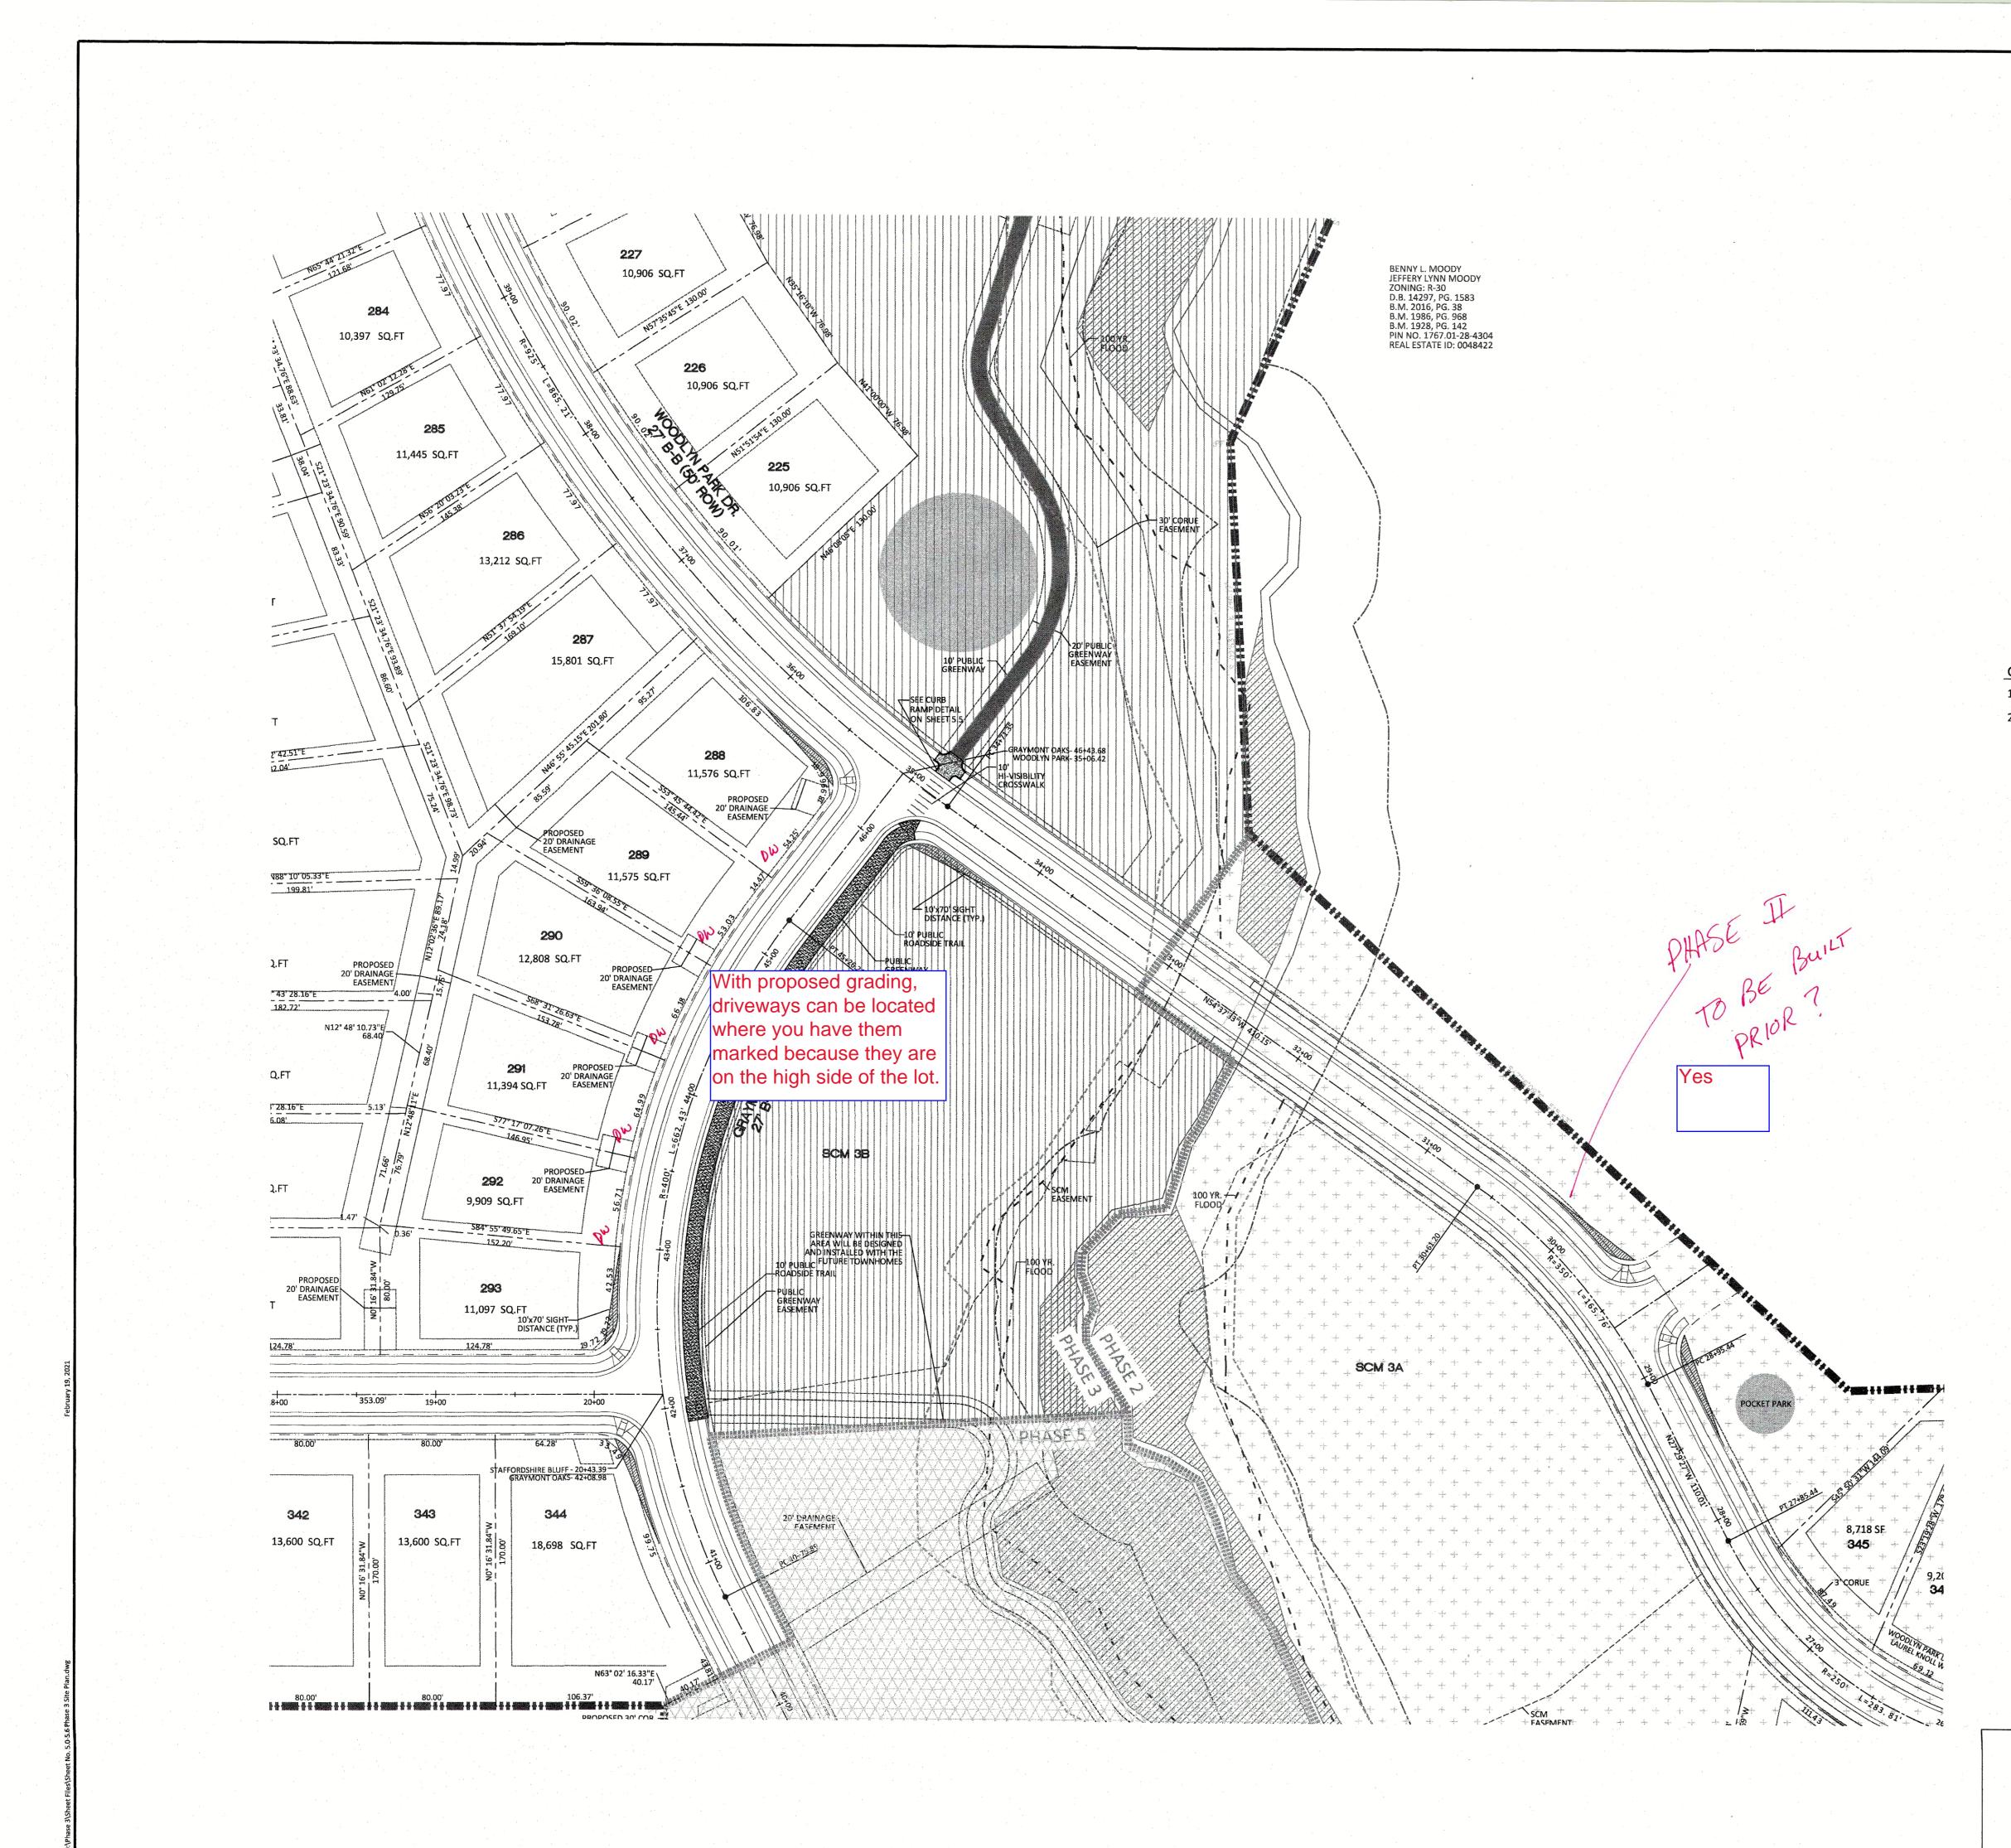

#### PROJECT NARRATIVE

THIS PROJECT IS LOCATED IN ROLESVILLE, NORTH CAROLINA AT ROLESVILLE ROAD. IT INVOLVES THE COMBINING OF SEPARATELY PROPOSED PROJECTS KNOWN AS KALAS FALLS, ROGERS FARM AND ONE OTHER TRACT KNOWN AS THE WATKINS PROPERTY. IT DRAINS TO TRIBUTARIES OF HARRIS BRANCH WHICH IS PART OF THE NEUSE RIVER BASIN. IT IS ALSO BOUNDED ON ALL SIDES BY MOSTLY UNDEVELOPED LAND. IT IS APPROXIMATELY 0.5 MILES NORTHWEST OF THE INTERSECTION OF MITCHELL MILL ROAD AND ROLESVILLE ROAD IN WAKE COUNTY, NORTH CAROLINA. THE TOTAL AREA OF THE PROJECT IS 282.726 AC(EXCLUDES EXISTING ROW AND CEMETERY). THE CURRENT PHASE IS 79.96 ACRES.