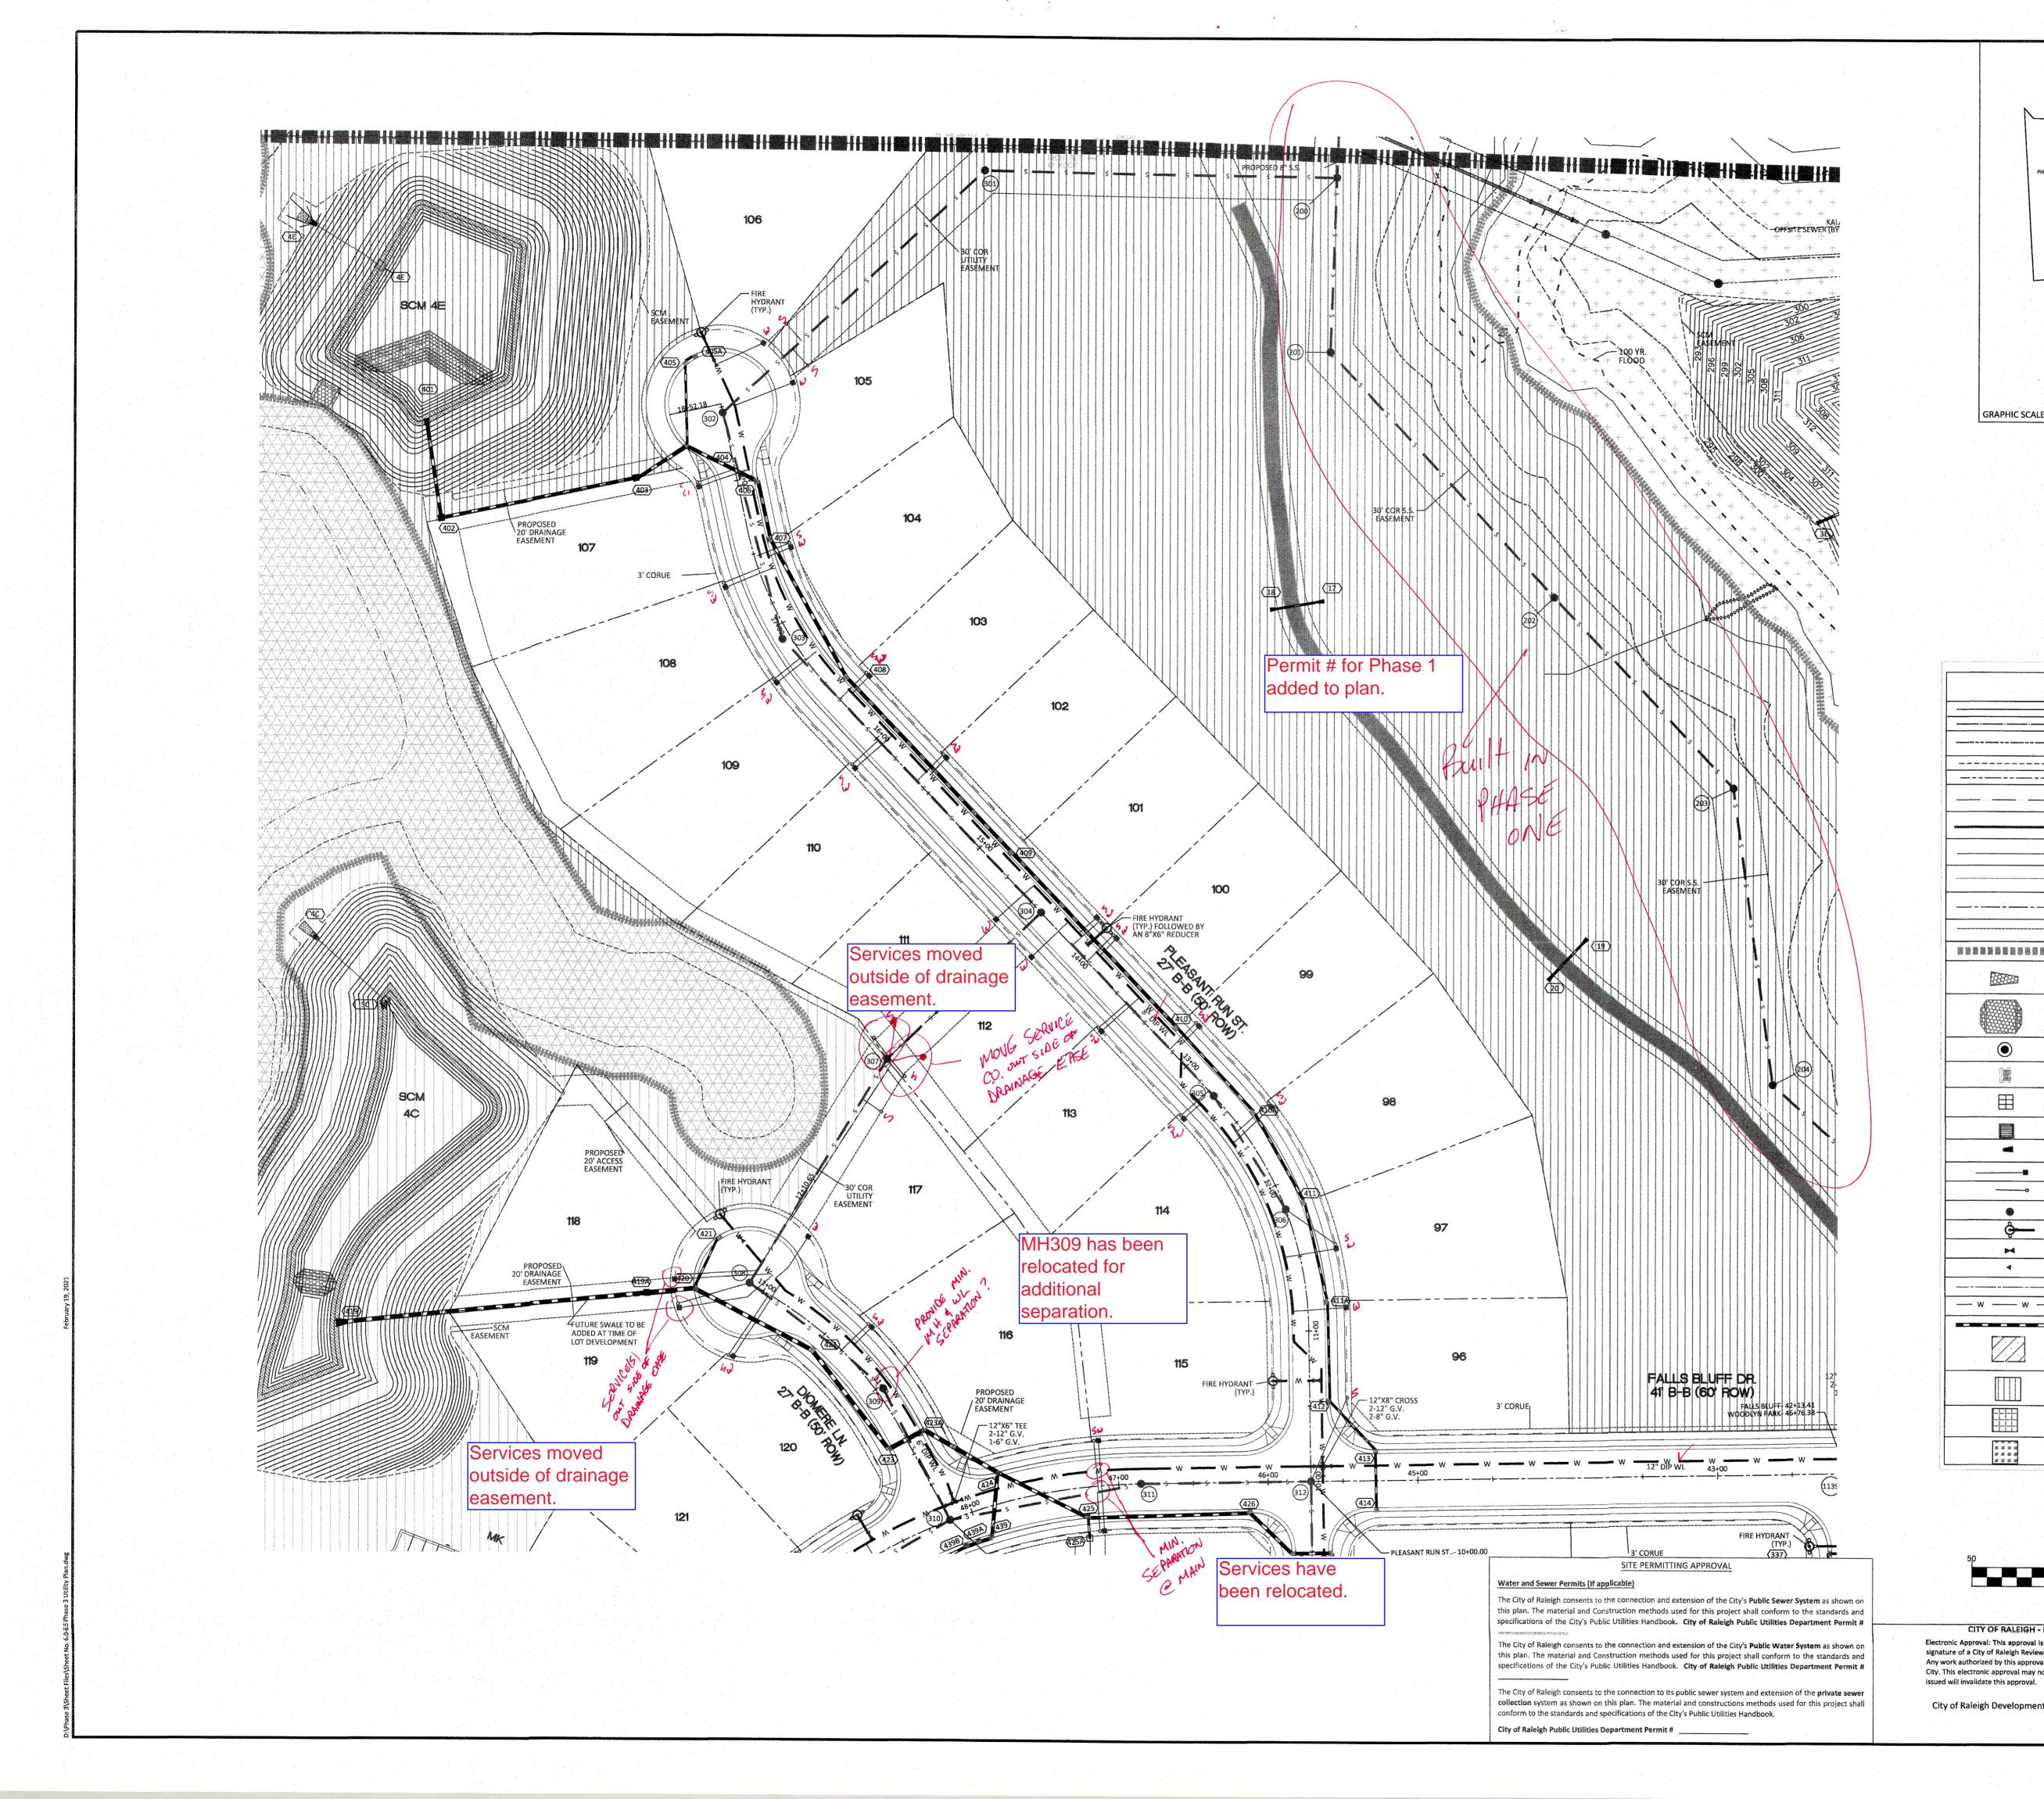

#### PROJECT NARRATIVE

THIS PROJECT IS LOCATED IN ROLESVILLE, NORTH CAROLINA AT ROLESVILLE ROAD. IT INVOLVES THE COMBINING OF SEPARATELY PROPOSED PROJECTS KNOWN AS KALAS FALLS, ROGERS FARM AND ONE OTHER TRACT KNOWN AS THE WATKINS PROPERTY. IT DRAINS TO TRIBUTARIES OF HARRIS BRANCH WHICH IS PART OF THE NEUSE RIVER BASIN. IT IS ALSO BOUNDED ON ALL SIDES BY MOSTLY UNDEVELOPED LAND. IT IS APPROXIMATELY 0.5 MILES NORTHWEST OF THE INTERSECTION OF MITCHELL MILL ROAD AND ROLESVILLE ROAD IN WAKE COUNTY, NORTH CAROLINA. THE TOTAL AREA OF THE PROJECT IS 282.726 AC(EXCLUDES EXISTING ROW AND CEMETERY). THE CURRENT PHASE IS 79.96 ACRES.