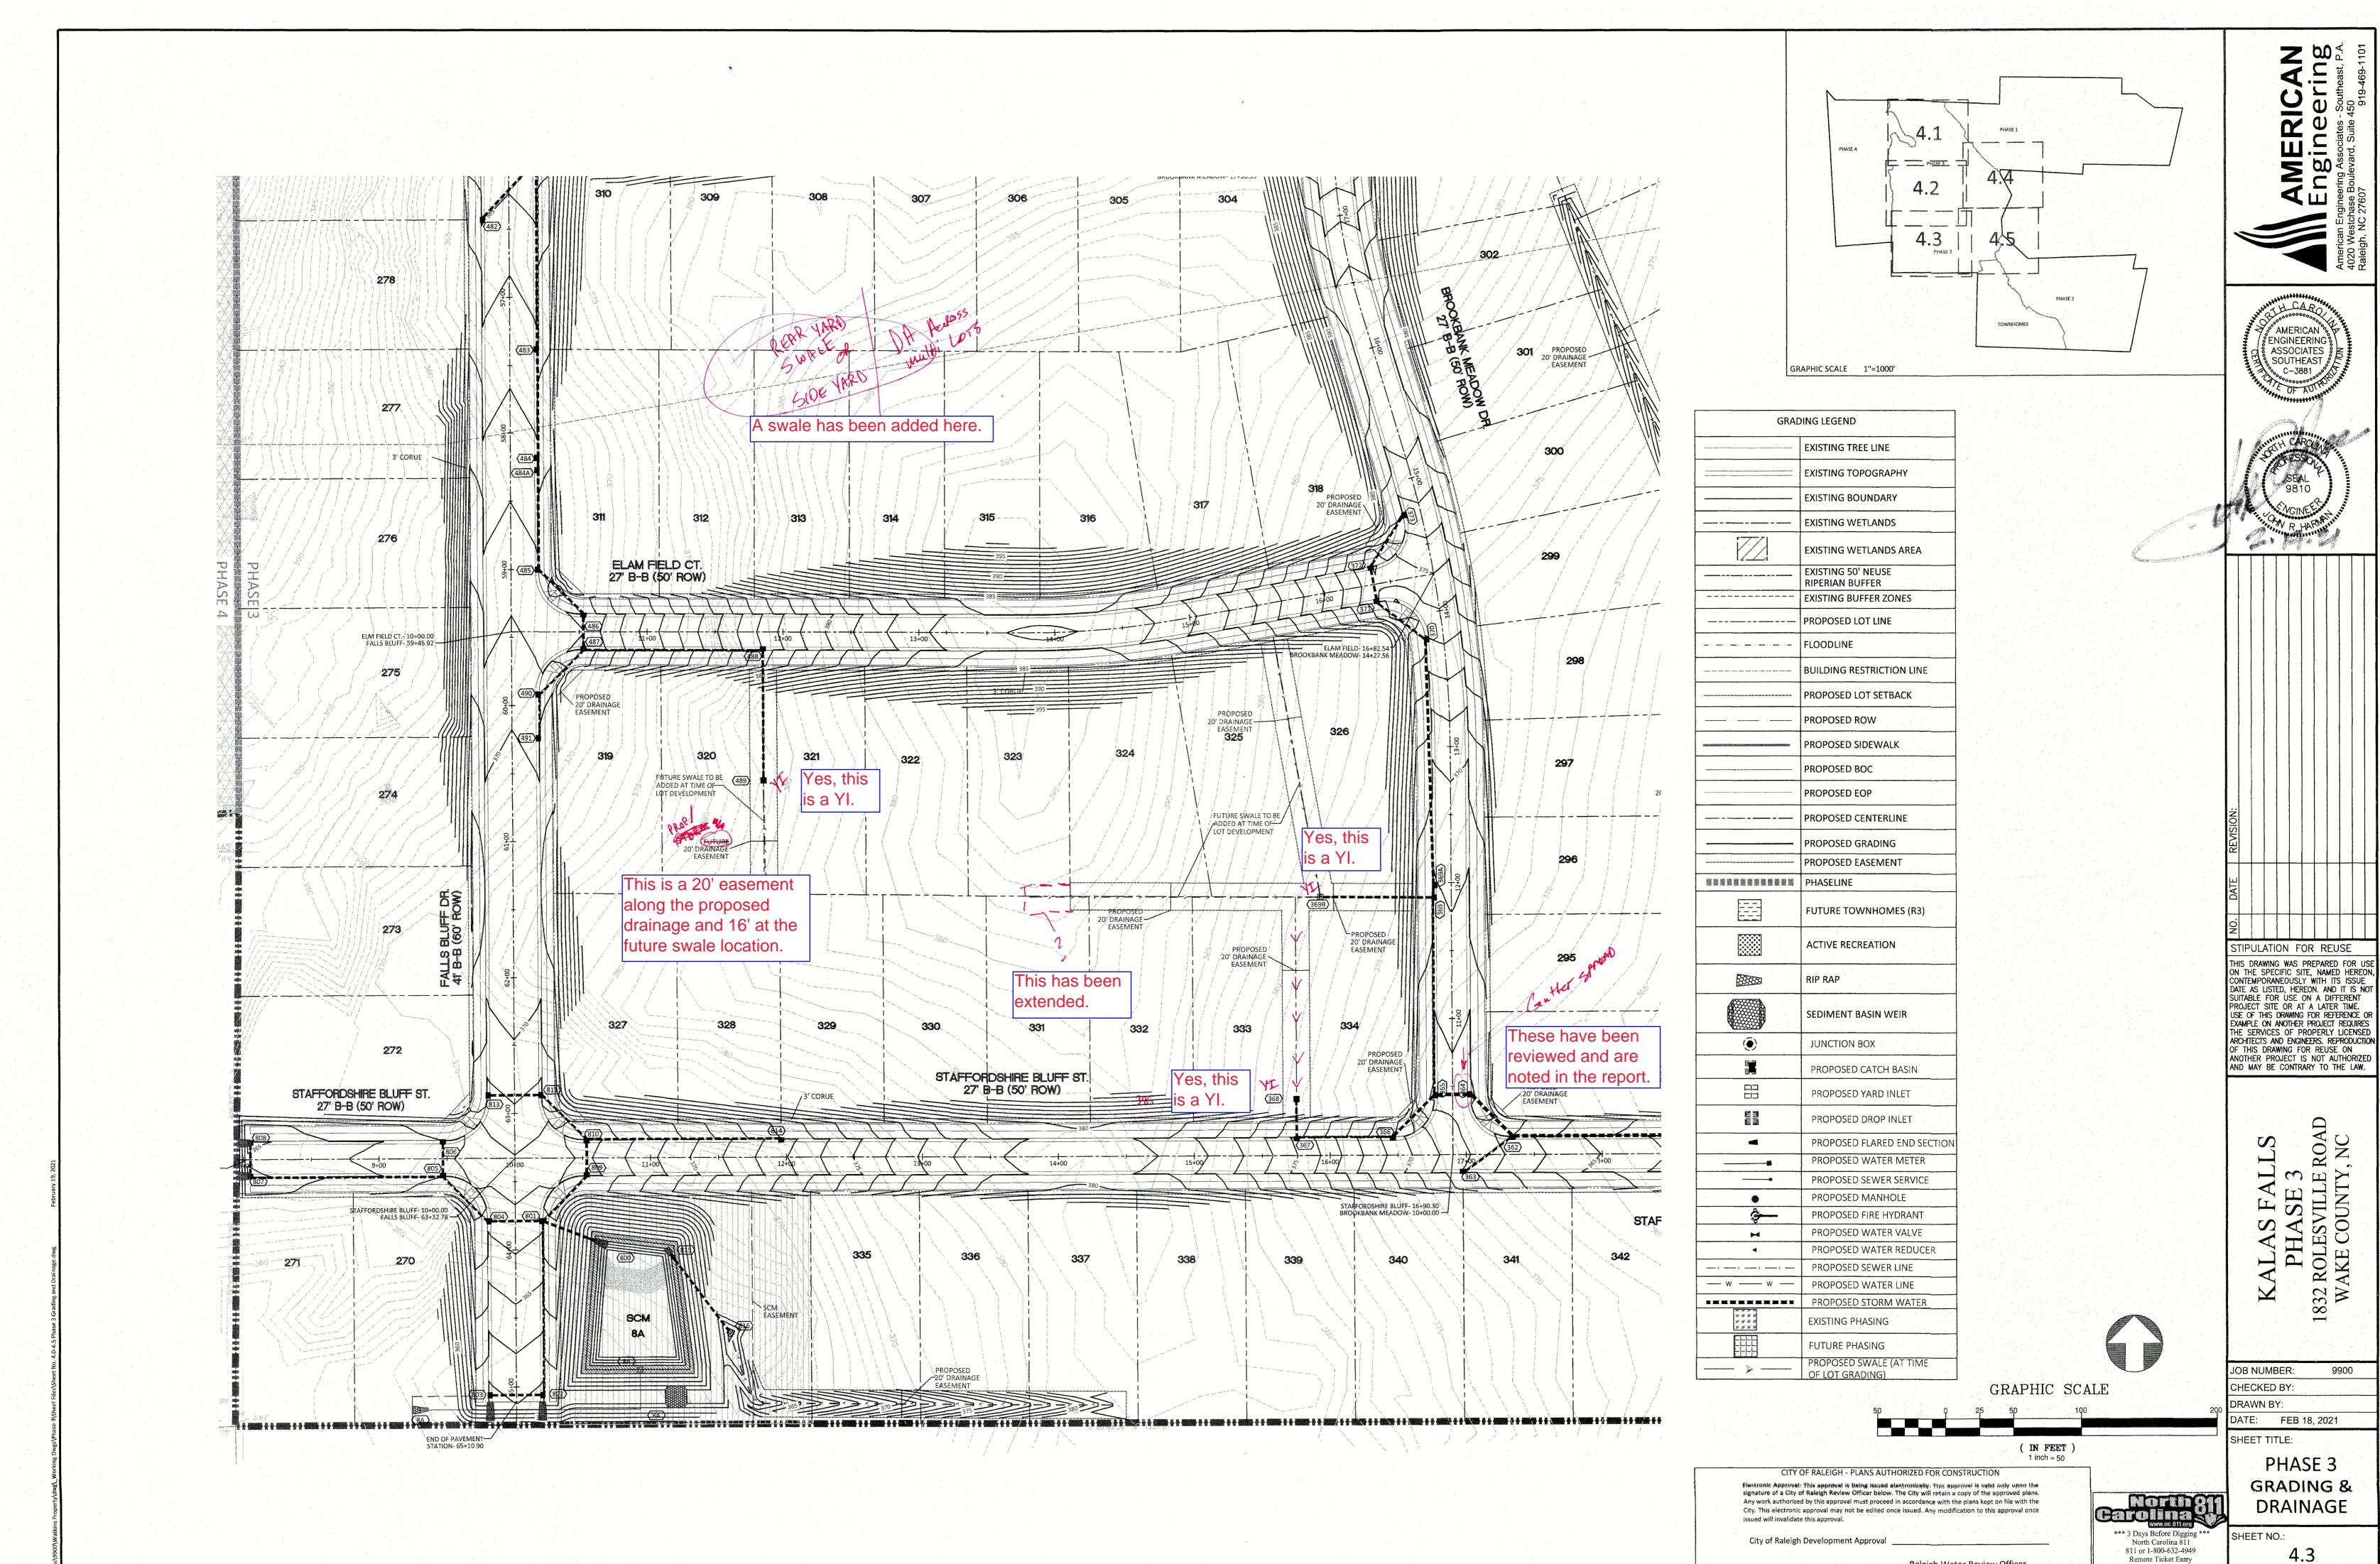

#### PROJECT NARRATIVE

THIS PROJECT IS LOCATED IN ROLESVILLE, NORTH CAROLINA AT ROLESVILLE ROAD. IT INVOLVES THE COMBINING OF SEPARATELY PROPOSED PROJECTS KNOWN AS KALAS FALLS, ROGERS FARM AND ONE OTHER TRACT KNOWN AS THE WATKINS PROPERTY. IT DRAINS TO TRIBUTARIES OF HARRIS BRANCH WHICH IS PART OF THE NEUSE RIVER BASIN. IT IS ALSO BOUNDED ON ALL SIDES BY MOSTLY UNDEVELOPED LAND. IT IS APPROXIMATELY 0.5 MILES NORTHWEST OF THE INTERSECTION OF MITCHELL MILL ROAD AND ROLESVILLE ROAD IN WAKE COUNTY, NORTH CAROLINA. THE TOTAL AREA OF THE PROJECT IS 282.726 AC(EXCLUDES EXISTING ROW AND CEMETERY). THE CURRENT PHASE IS 79.96 ACRES.