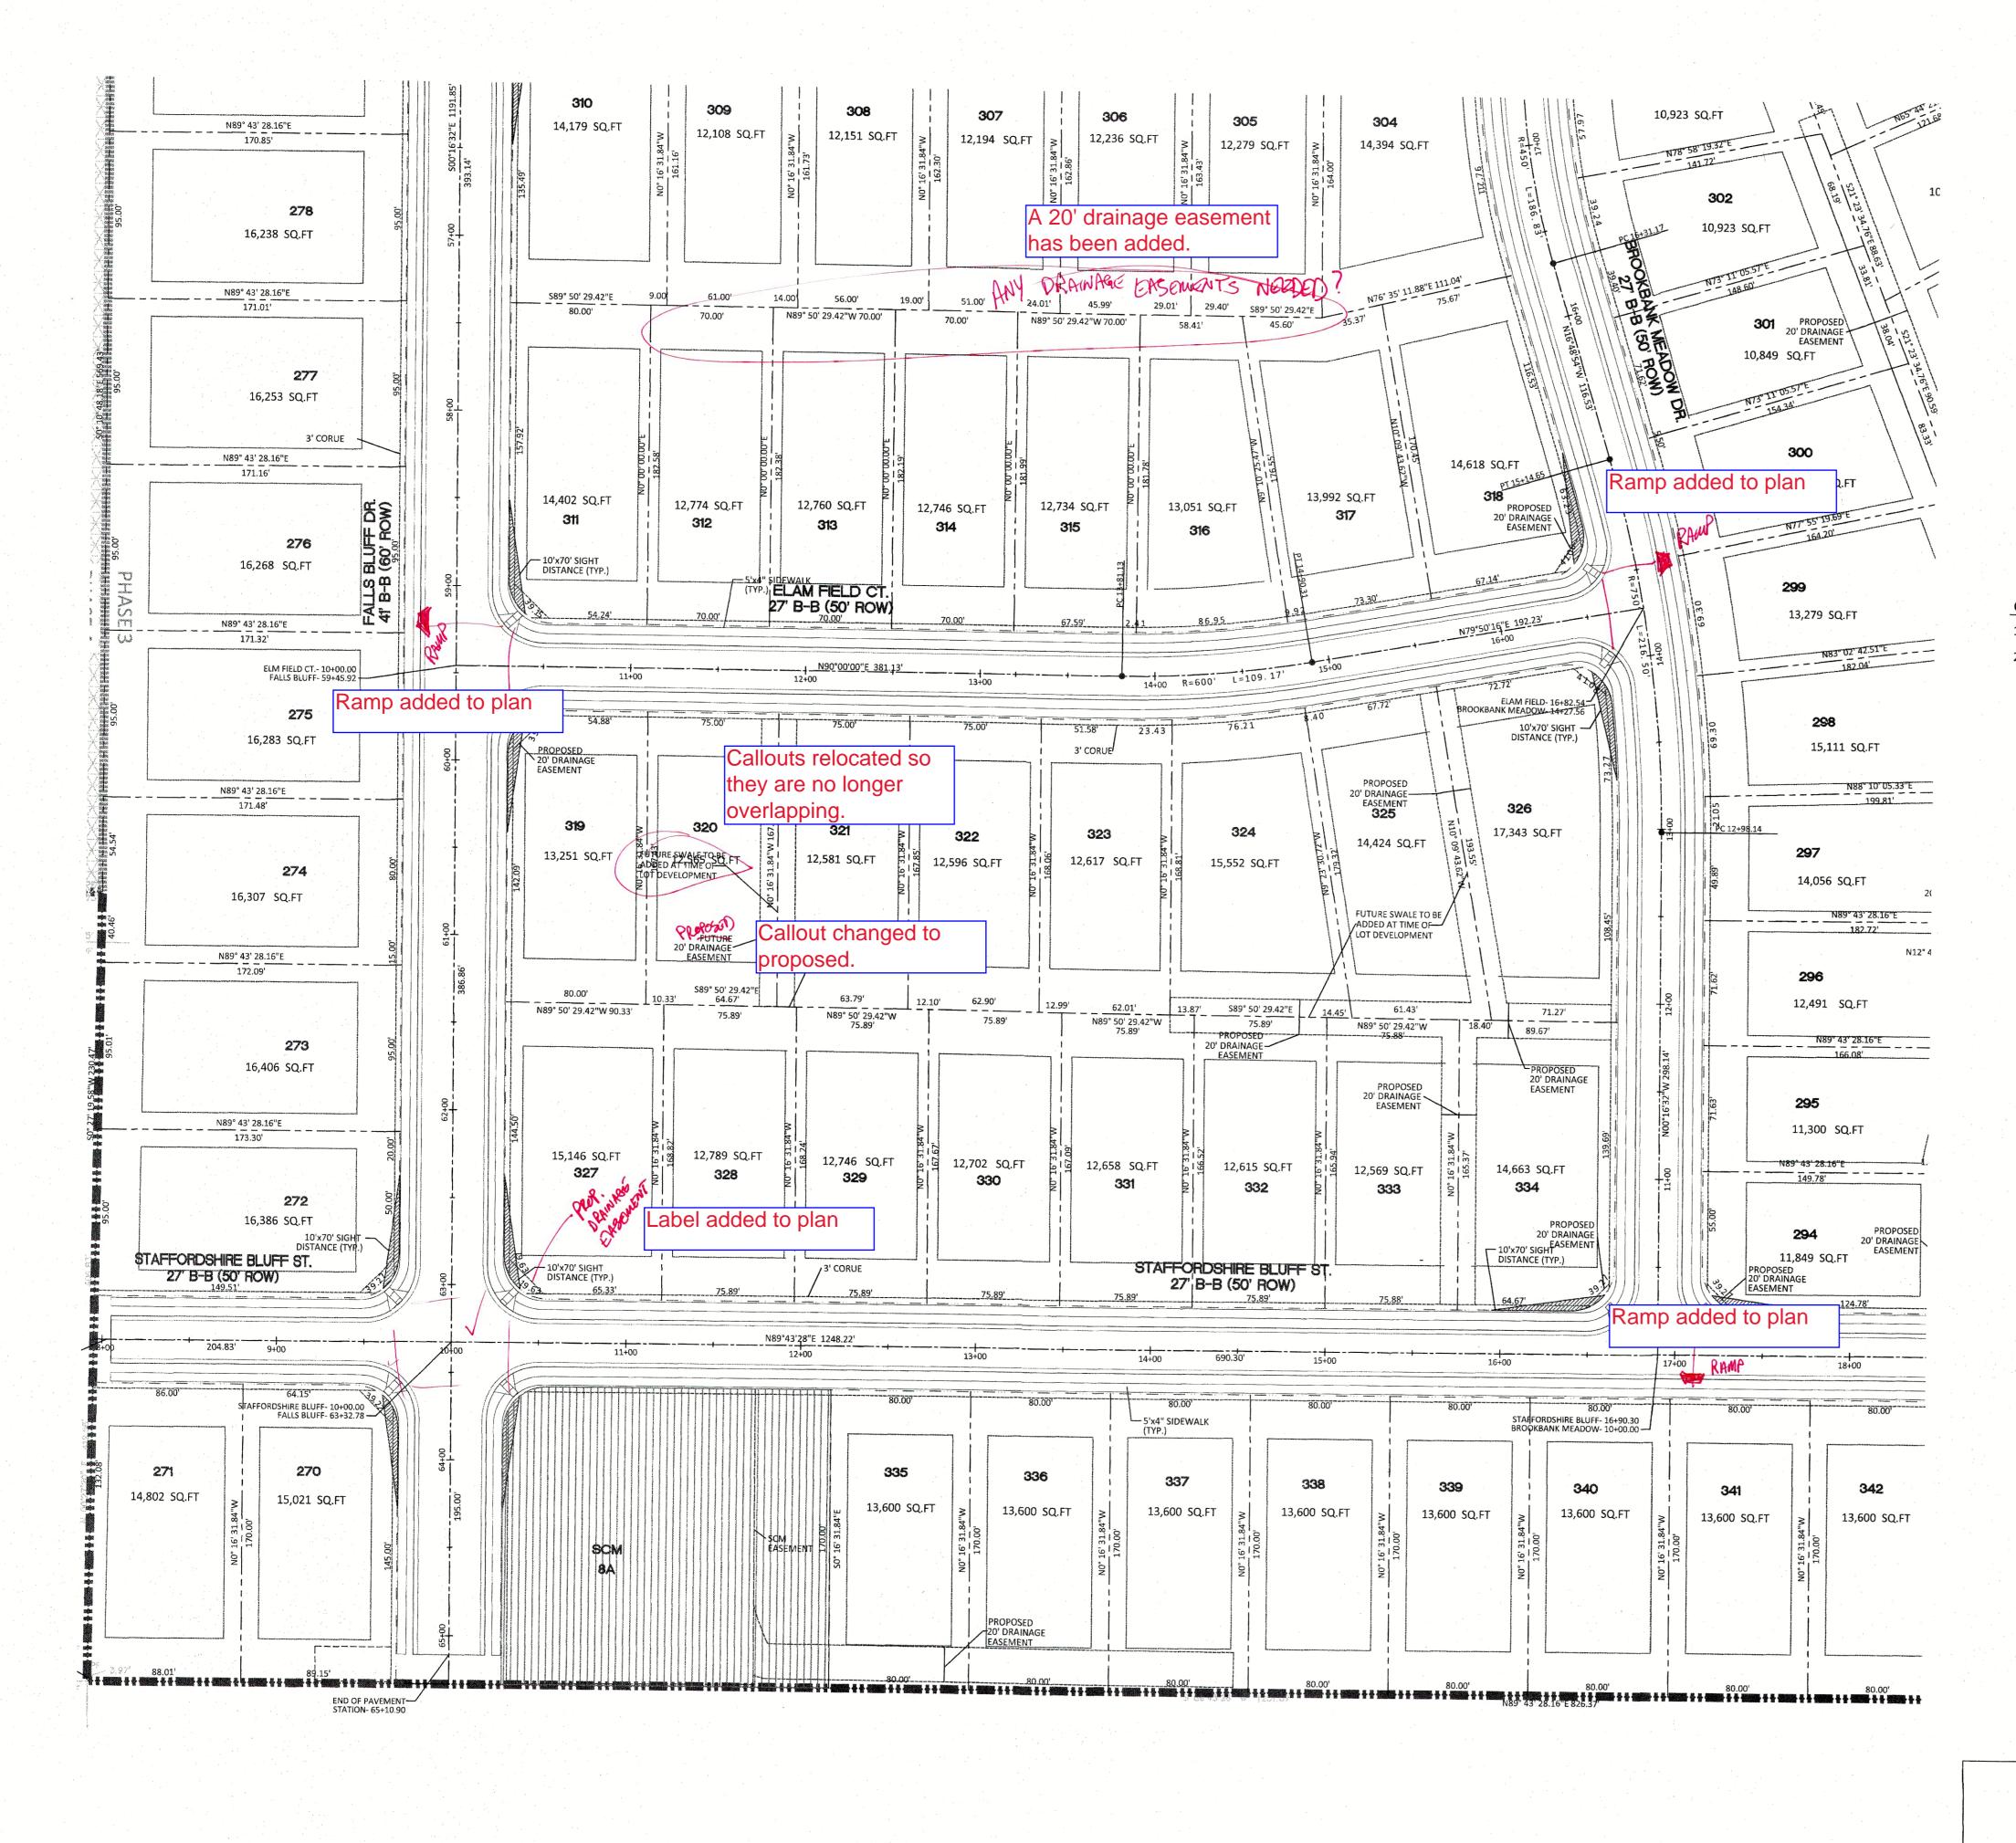

#### PROJECT NARRATIVE

THIS PROJECT IS LOCATED IN ROLESVILLE, NORTH CAROLINA AT ROLESVILLE ROAD. IT INVOLVES THE COMBINING OF SEPARATELY PROPOSED PROJECTS KNOWN AS KALAS FALLS, ROGERS FARM AND ONE OTHER TRACT KNOWN AS THE WATKINS PROPERTY. IT DRAINS TO TRIBUTARIES OF HARRIS BRANCH WHICH IS PART OF THE NEUSE RIVER BASIN. IT IS ALSO BOUNDED ON ALL SIDES BY MOSTLY UNDEVELOPED LAND. IT IS APPROXIMATELY 0.5 MILES NORTHWEST OF THE INTERSECTION OF MITCHELL MILL ROAD AND ROLESVILLE ROAD IN WAKE COUNTY, NORTH CAROLINA. THE TOTAL AREA OF THE PROJECT IS 282.726 AC(EXCLUDES EXISTING ROW AND CEMETERY). THE CURRENT PHASE IS 79.96 ACRES.