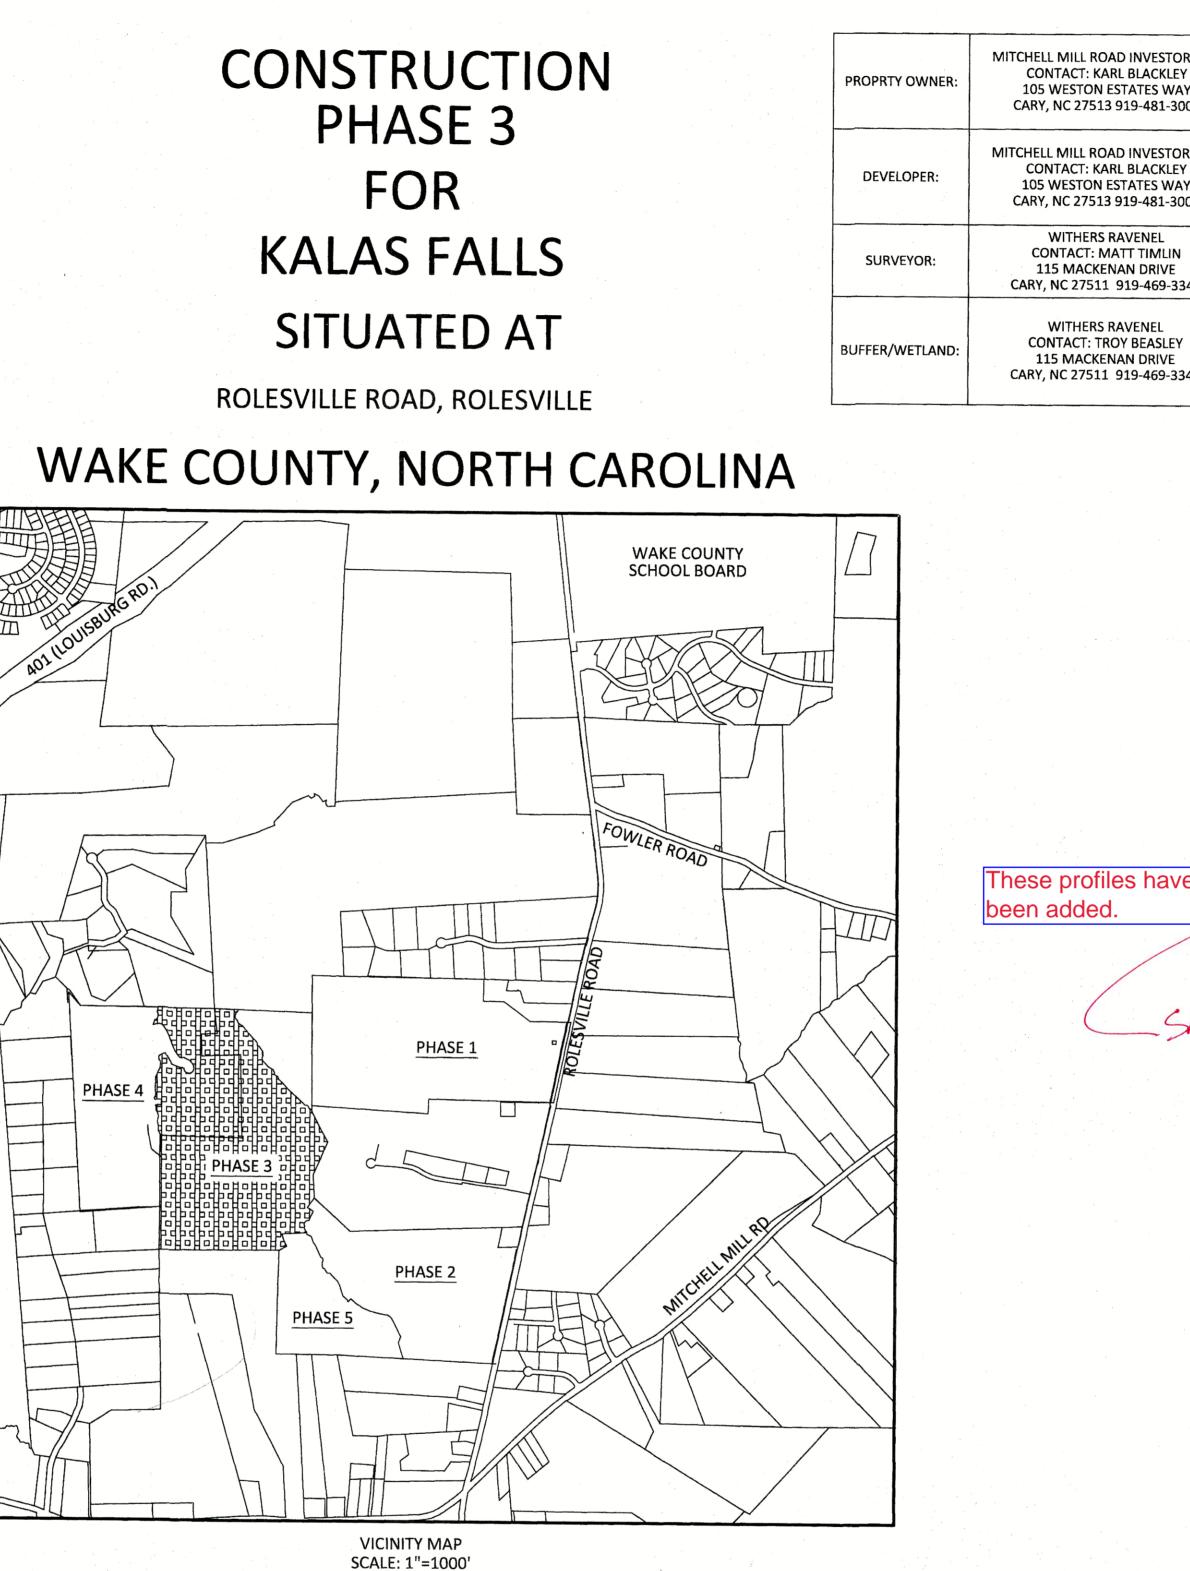

#### PROJECT NARRATIVE

THIS PROJECT IS LOCATED IN ROLESVILLE, NORTH CAROLINA AT ROLESVILLE ROAD. IT INVOLVES THE COMBINING OF SEPARATELY PROPOSED PROJECTS KNOWN AS KALAS FALLS, ROGERS FARM AND ONE OTHER TRACT KNOWN AS THE WATKINS PROPERTY. IT DRAINS TO TRIBUTARIES OF HARRIS BRANCH WHICH IS PART OF THE NEUSE RIVER BASIN. IT IS ALSO BOUNDED ON ALL SIDES BY MOSTLY UNDEVELOPED LAND. IT IS APPROXIMATELY 0.5 MILES NORTHWEST OF THE INTERSECTION OF MITCHELL MILL ROAD AND ROLESVILLE ROAD IN WAKE COUNTY, NORTH CAROLINA. THE TOTAL AREA OF THE PROJECT IS 282.726 AC(EXCLUDES EXISTING ROW AND CEMETERY). THE CURRENT PHASE IS 79.96 ACRES.