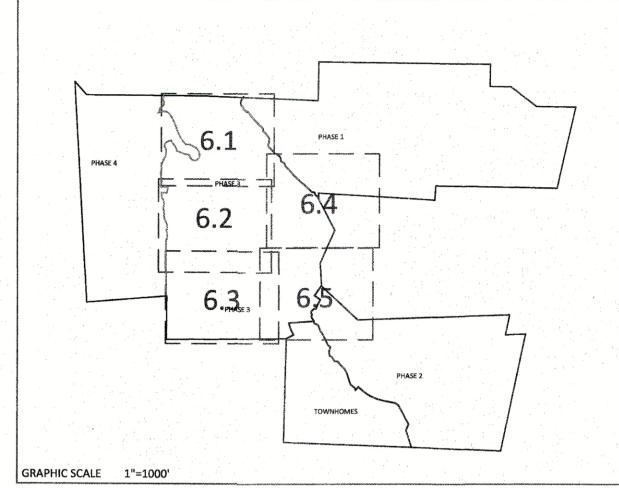

#### PROJECT NARRATIVE

THIS PROJECT IS LOCATED IN ROLESVILLE, NORTH CAROLINA AT ROLESVILLE ROAD. IT INVOLVES THE COMBINING OF SEPARATELY PROPOSED PROJECTS KNOWN AS KALAS FALLS, ROGERS FARM AND ONE OTHER TRACT KNOWN AS THE WATKINS PROPERTY. IT DRAINS TO TRIBUTARIES OF HARRIS BRANCH WHICH IS PART OF THE NEUSE RIVER BASIN. IT IS ALSO BOUNDED ON ALL SIDES BY MOSTLY UNDEVELOPED LAND. IT IS APPROXIMATELY 0.5 MILES NORTHWEST OF THE INTERSECTION OF MITCHELL MILL ROAD AND ROLESVILLE ROAD IN WAKE COUNTY, NORTH CAROLINA. THE TOTAL AREA OF THE PROJECT IS 282.726 AC(EXCLUDES EXISTING ROW AND CEMETERY). THE CURRENT PHASE IS 79.96 ACRES.