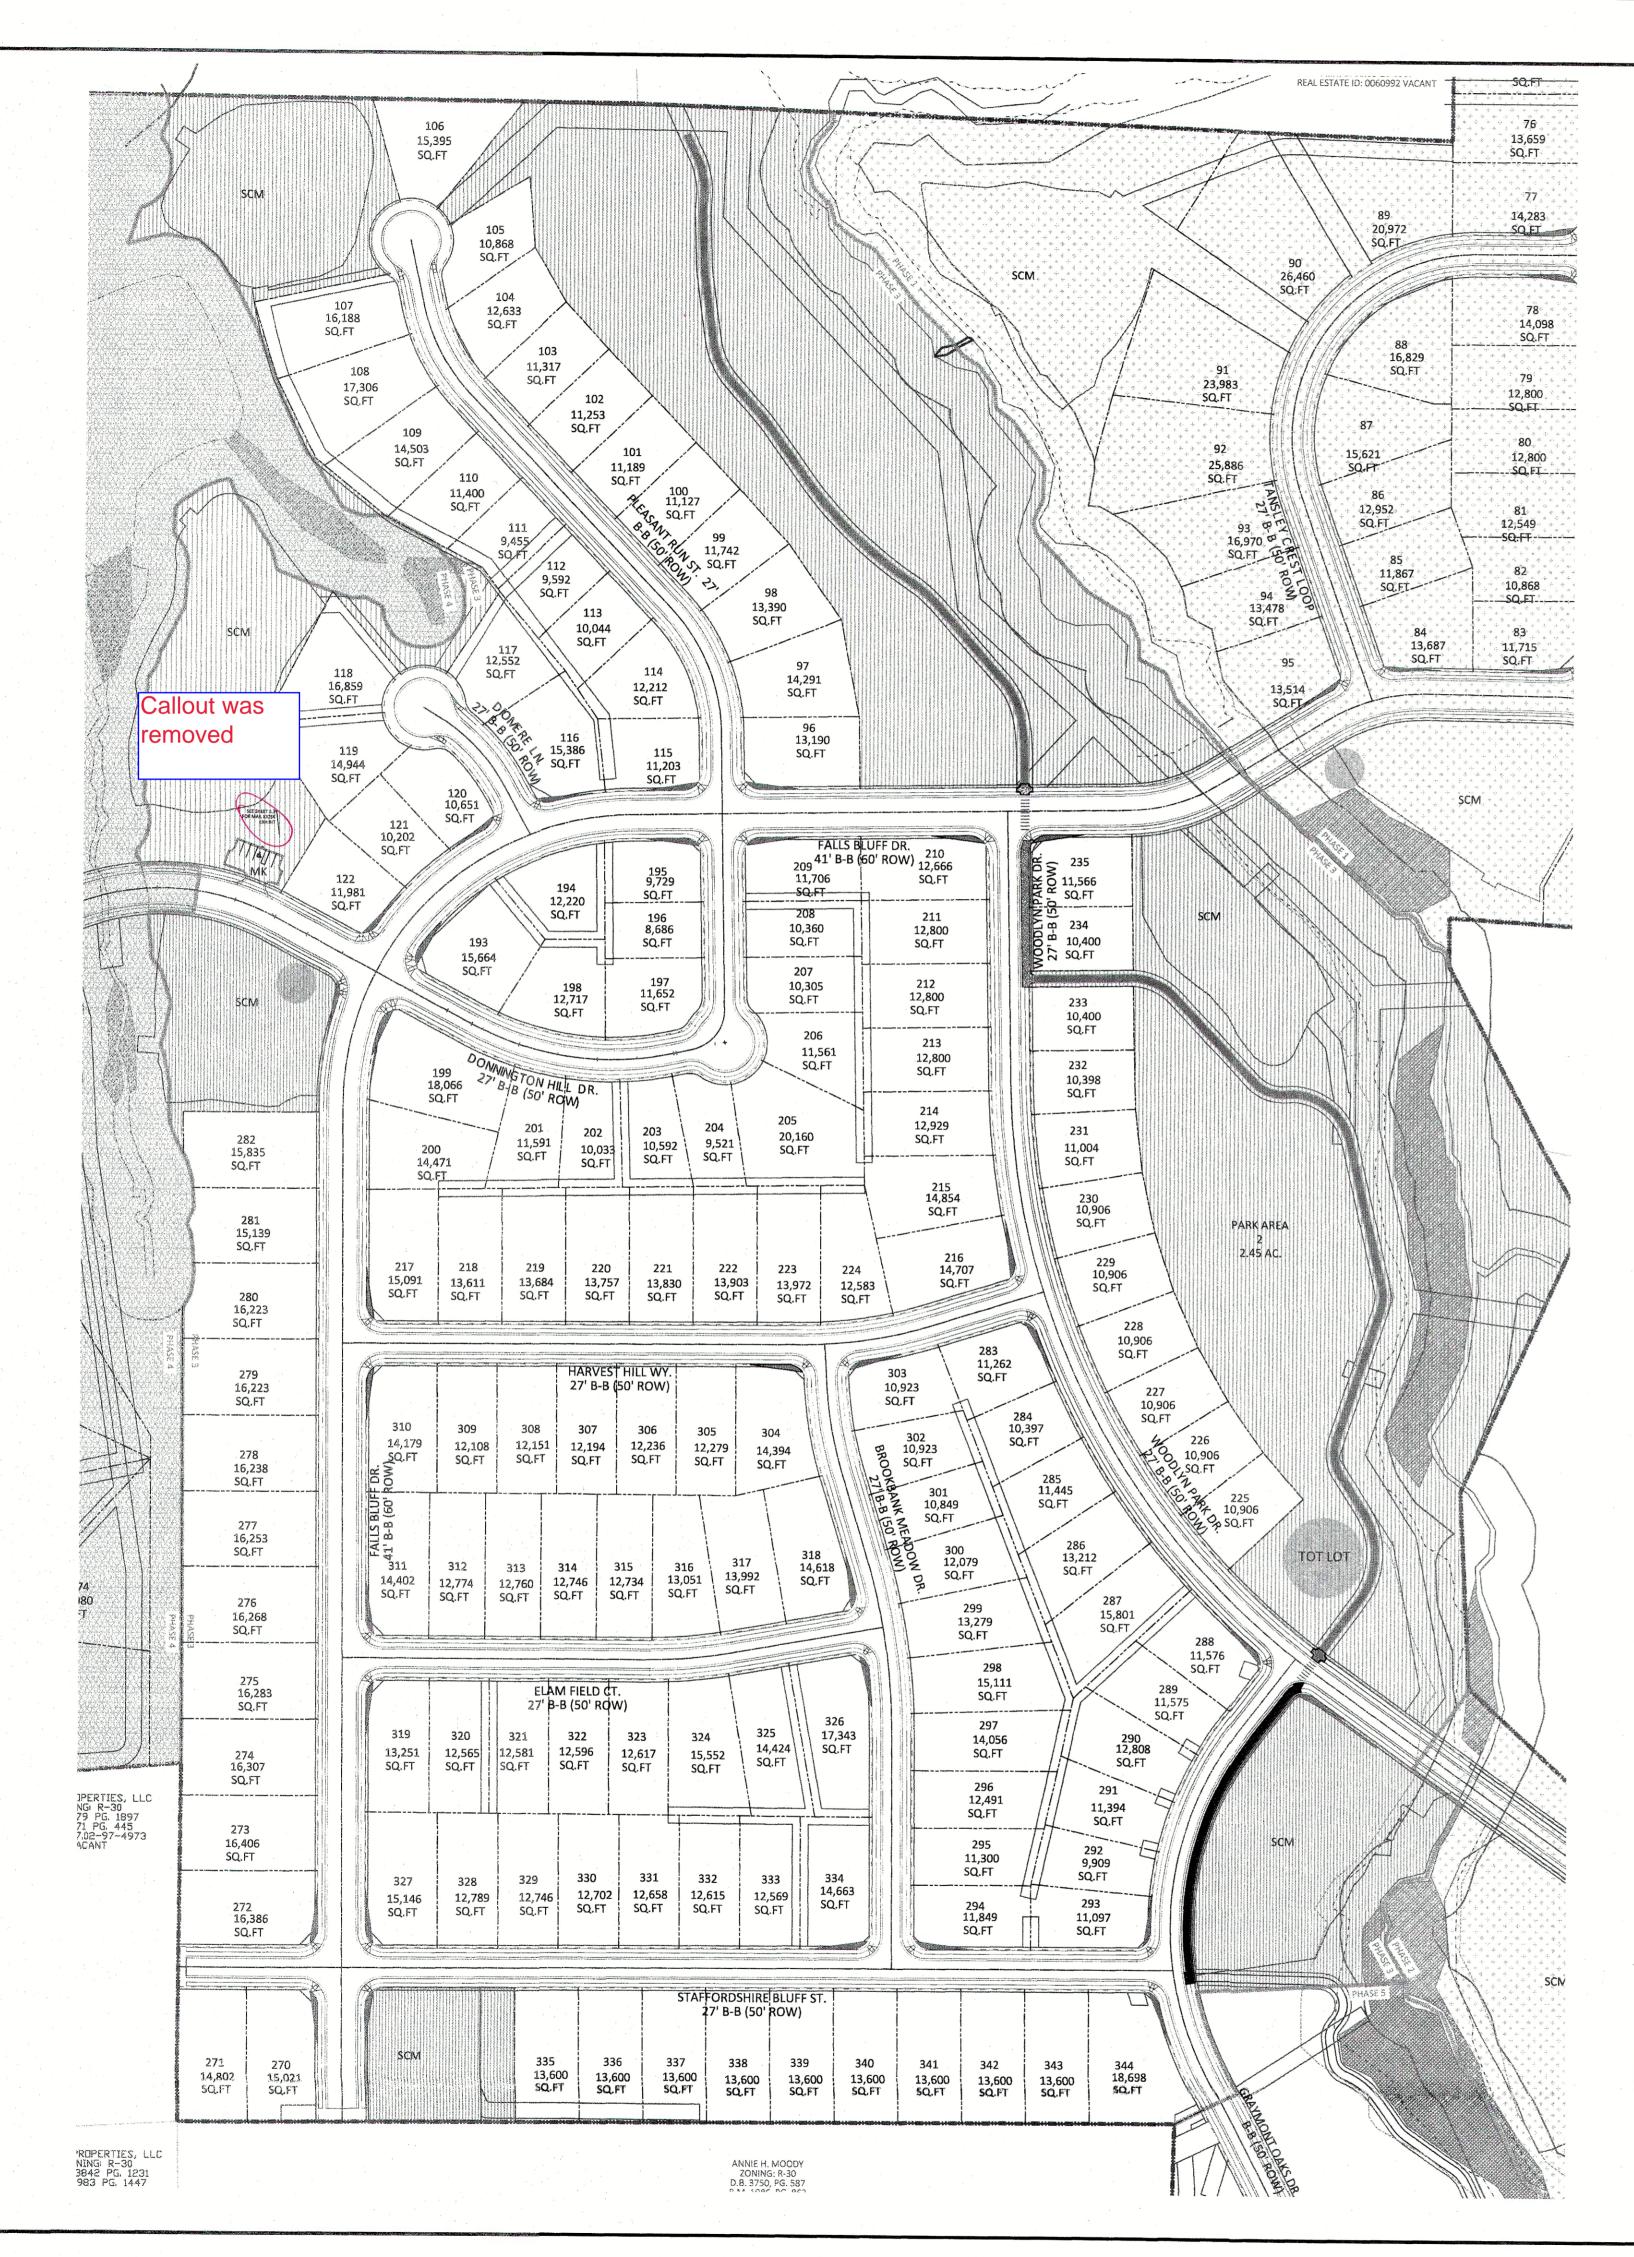

#### PROJECT NARRATIVE

THIS PROJECT IS LOCATED IN ROLESVILLE, NORTH CAROLINA AT ROLESVILLE ROAD. IT INVOLVES THE COMBINING OF SEPARATELY PROPOSED PROJECTS KNOWN AS KALAS FALLS, ROGERS FARM AND ONE OTHER TRACT KNOWN AS THE WATKINS PROPERTY. IT DRAINS TO TRIBUTARIES OF HARRIS BRANCH WHICH IS PART OF THE NEUSE RIVER BASIN. IT IS ALSO BOUNDED ON ALL SIDES BY MOSTLY UNDEVELOPED LAND. IT IS APPROXIMATELY 0.5 MILES NORTHWEST OF THE INTERSECTION OF MITCHELL MILL ROAD AND ROLESVILLE ROAD IN WAKE COUNTY, NORTH CAROLINA. THE TOTAL AREA OF THE PROJECT IS 282.726 AC(EXCLUDES EXISTING ROW AND CEMETERY). THE CURRENT PHASE IS 79.96 ACRES.