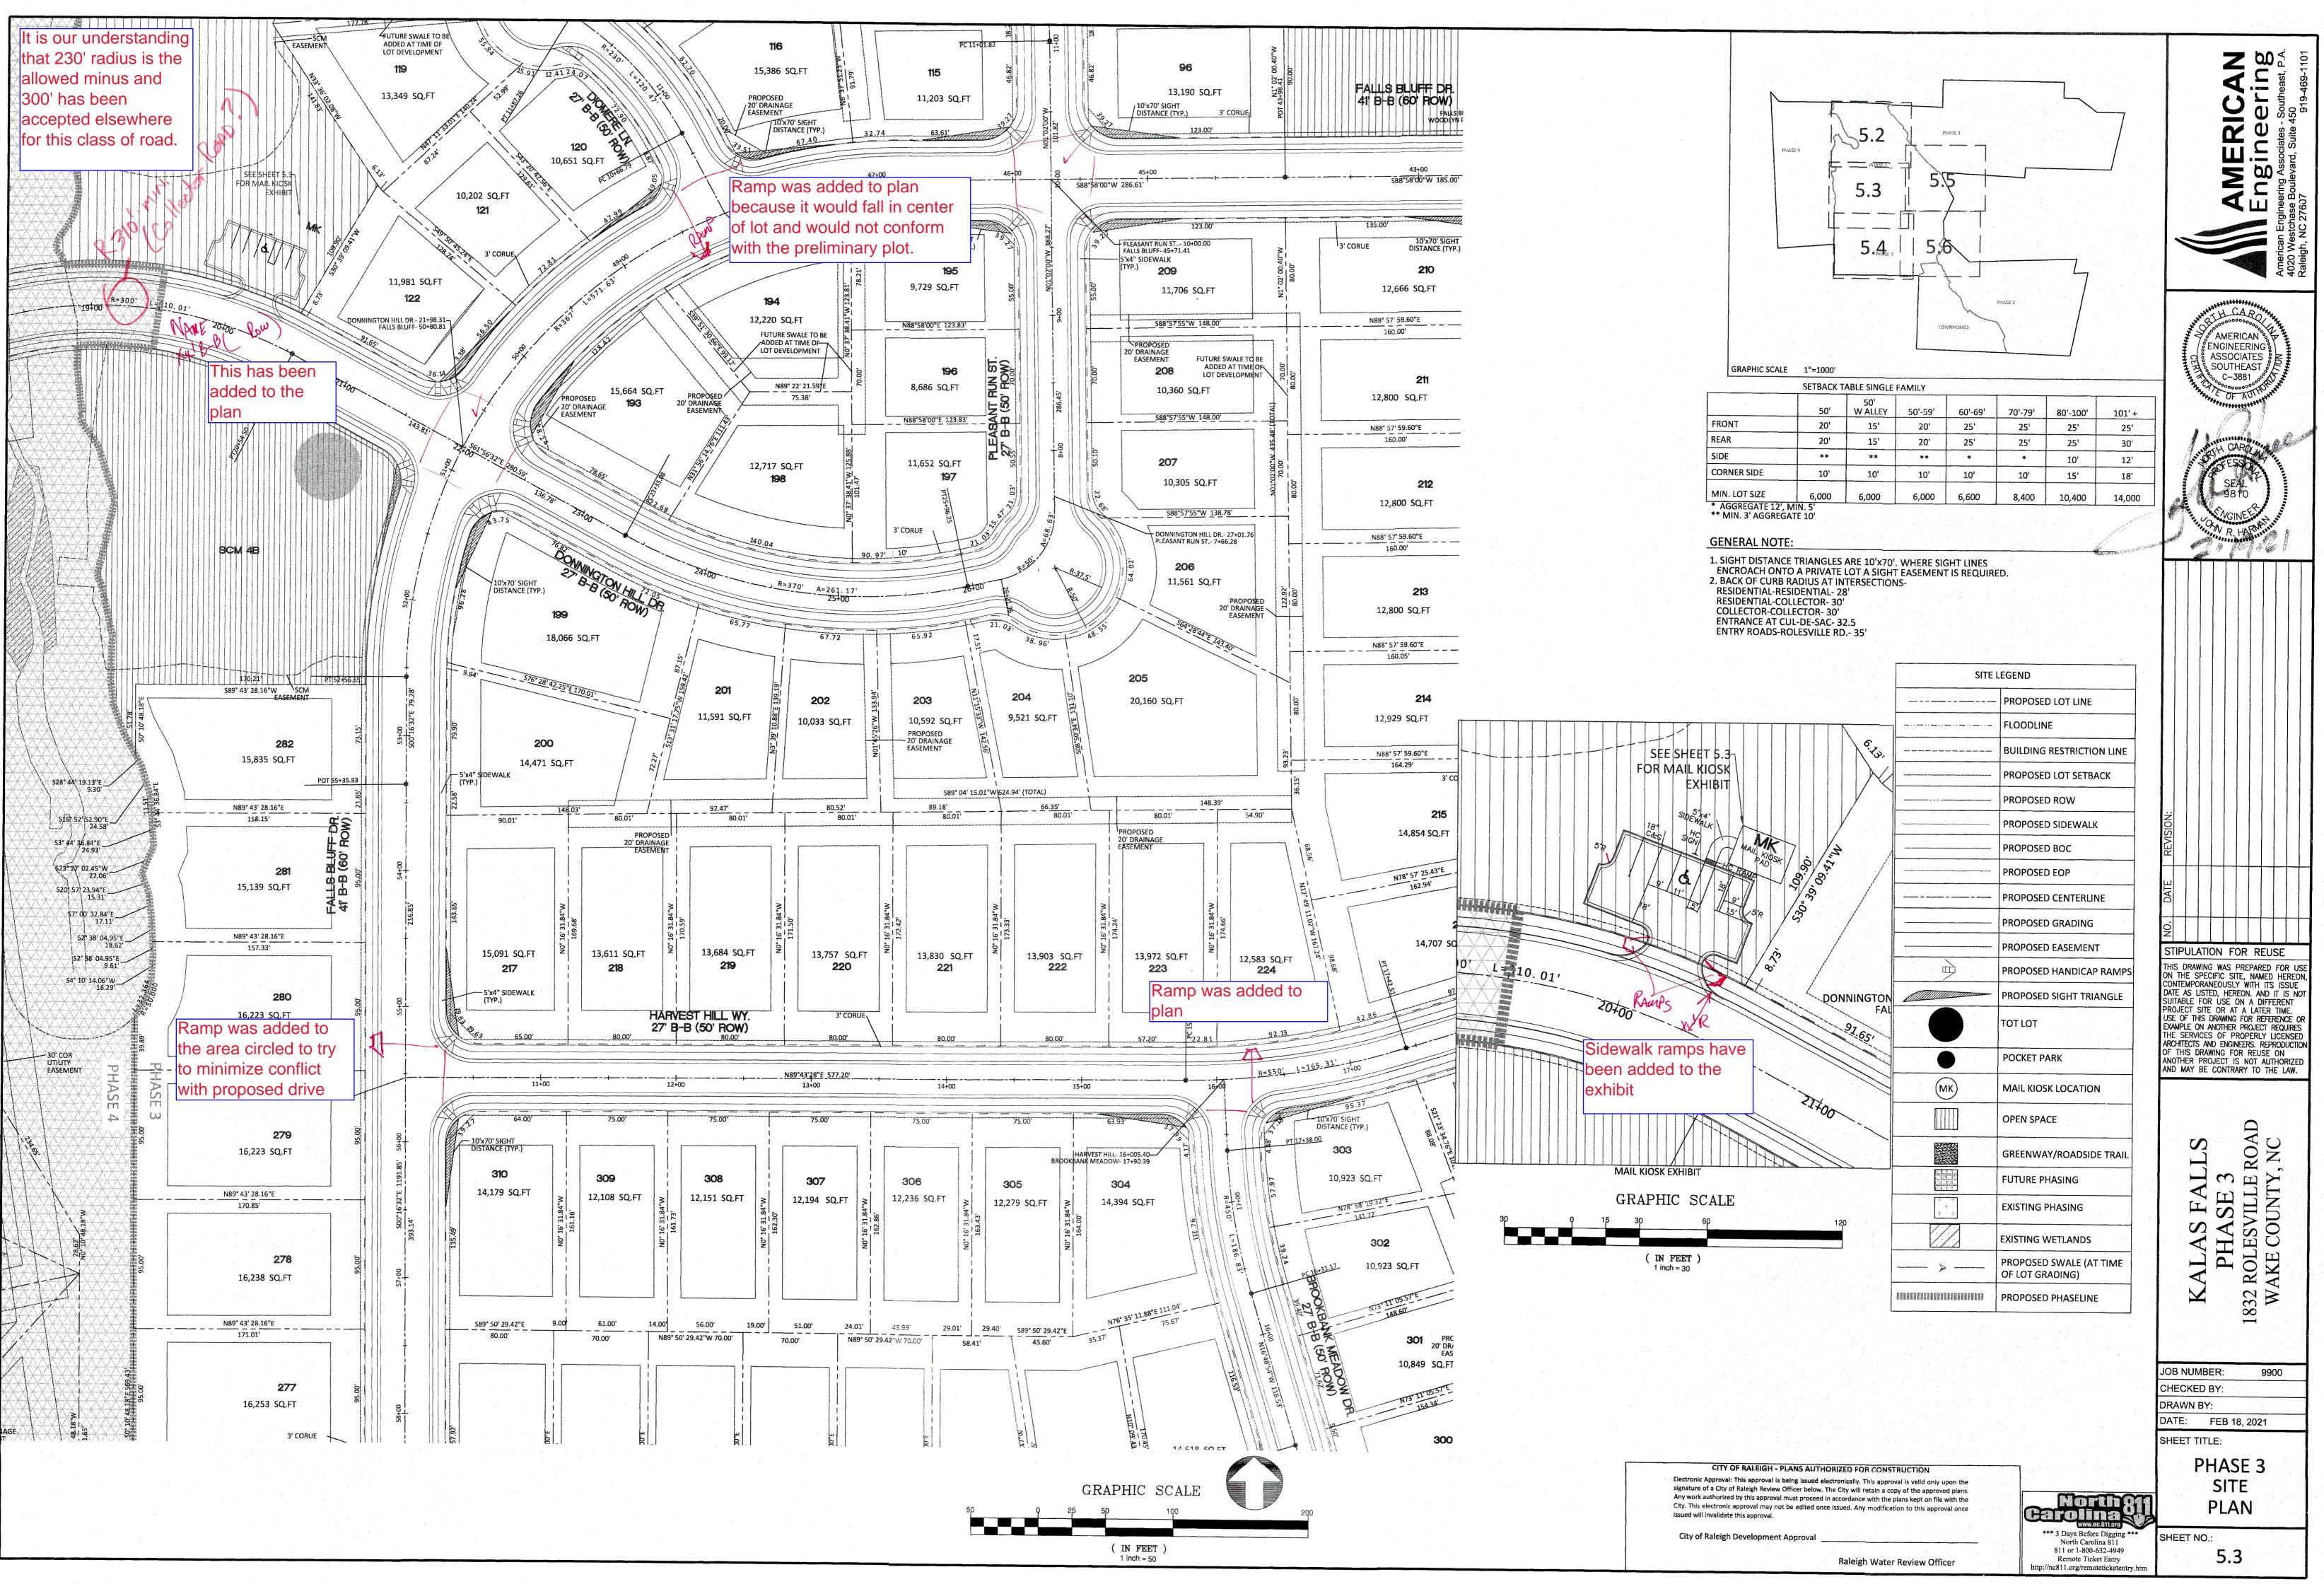

#### PROJECT NARRATIVE

THIS PROJECT IS LOCATED IN ROLESVILLE, NORTH CAROLINA AT ROLESVILLE ROAD. IT INVOLVES THE COMBINING OF SEPARATELY PROPOSED PROJECTS KNOWN AS KALAS FALLS, ROGERS FARM AND ONE OTHER TRACT KNOWN AS THE WATKINS PROPERTY. IT DRAINS TO TRIBUTARIES OF HARRIS BRANCH WHICH IS PART OF THE NEUSE RIVER BASIN. IT IS ALSO BOUNDED ON ALL SIDES BY MOSTLY UNDEVELOPED LAND. IT IS APPROXIMATELY 0.5 MILES NORTHWEST OF THE INTERSECTION OF MITCHELL MILL ROAD AND ROLESVILLE ROAD IN WAKE COUNTY, NORTH CAROLINA. THE TOTAL AREA OF THE PROJECT IS 282.726 AC(EXCLUDES EXISTING ROW AND CEMETERY). THE CURRENT PHASE IS 79.96 ACRES.