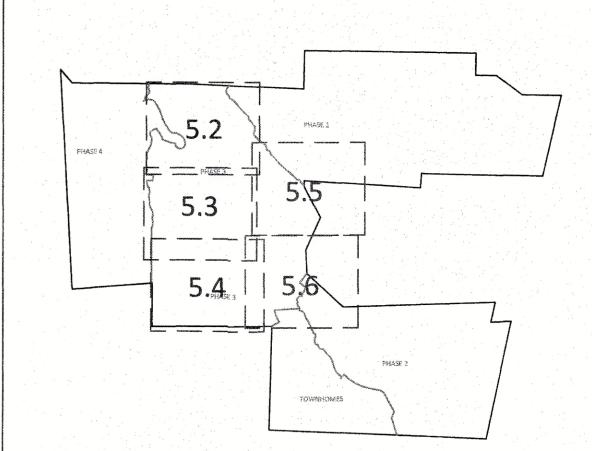

#### PROJECT NARRATIVE

THIS PROJECT IS LOCATED IN ROLESVILLE, NORTH CAROLINA AT ROLESVILLE ROAD. IT INVOLVES THE COMBINING OF SEPARATELY PROPOSED PROJECTS KNOWN AS KALAS FALLS, ROGERS FARM AND ONE OTHER TRACT KNOWN AS THE WATKINS PROPERTY. IT DRAINS TO TRIBUTARIES OF HARRIS BRANCH WHICH IS PART OF THE NEUSE RIVER BASIN. IT IS ALSO BOUNDED ON ALL SIDES BY MOSTLY UNDEVELOPED LAND. IT IS APPROXIMATELY 0.5 MILES NORTHWEST OF THE INTERSECTION OF MITCHELL MILL ROAD AND ROLESVILLE ROAD IN WAKE COUNTY, NORTH CAROLINA. THE TOTAL AREA OF THE PROJECT IS 282.726 AC(EXCLUDES EXISTING ROW AND CEMETERY). THE CURRENT PHASE IS 79.96 ACRES.