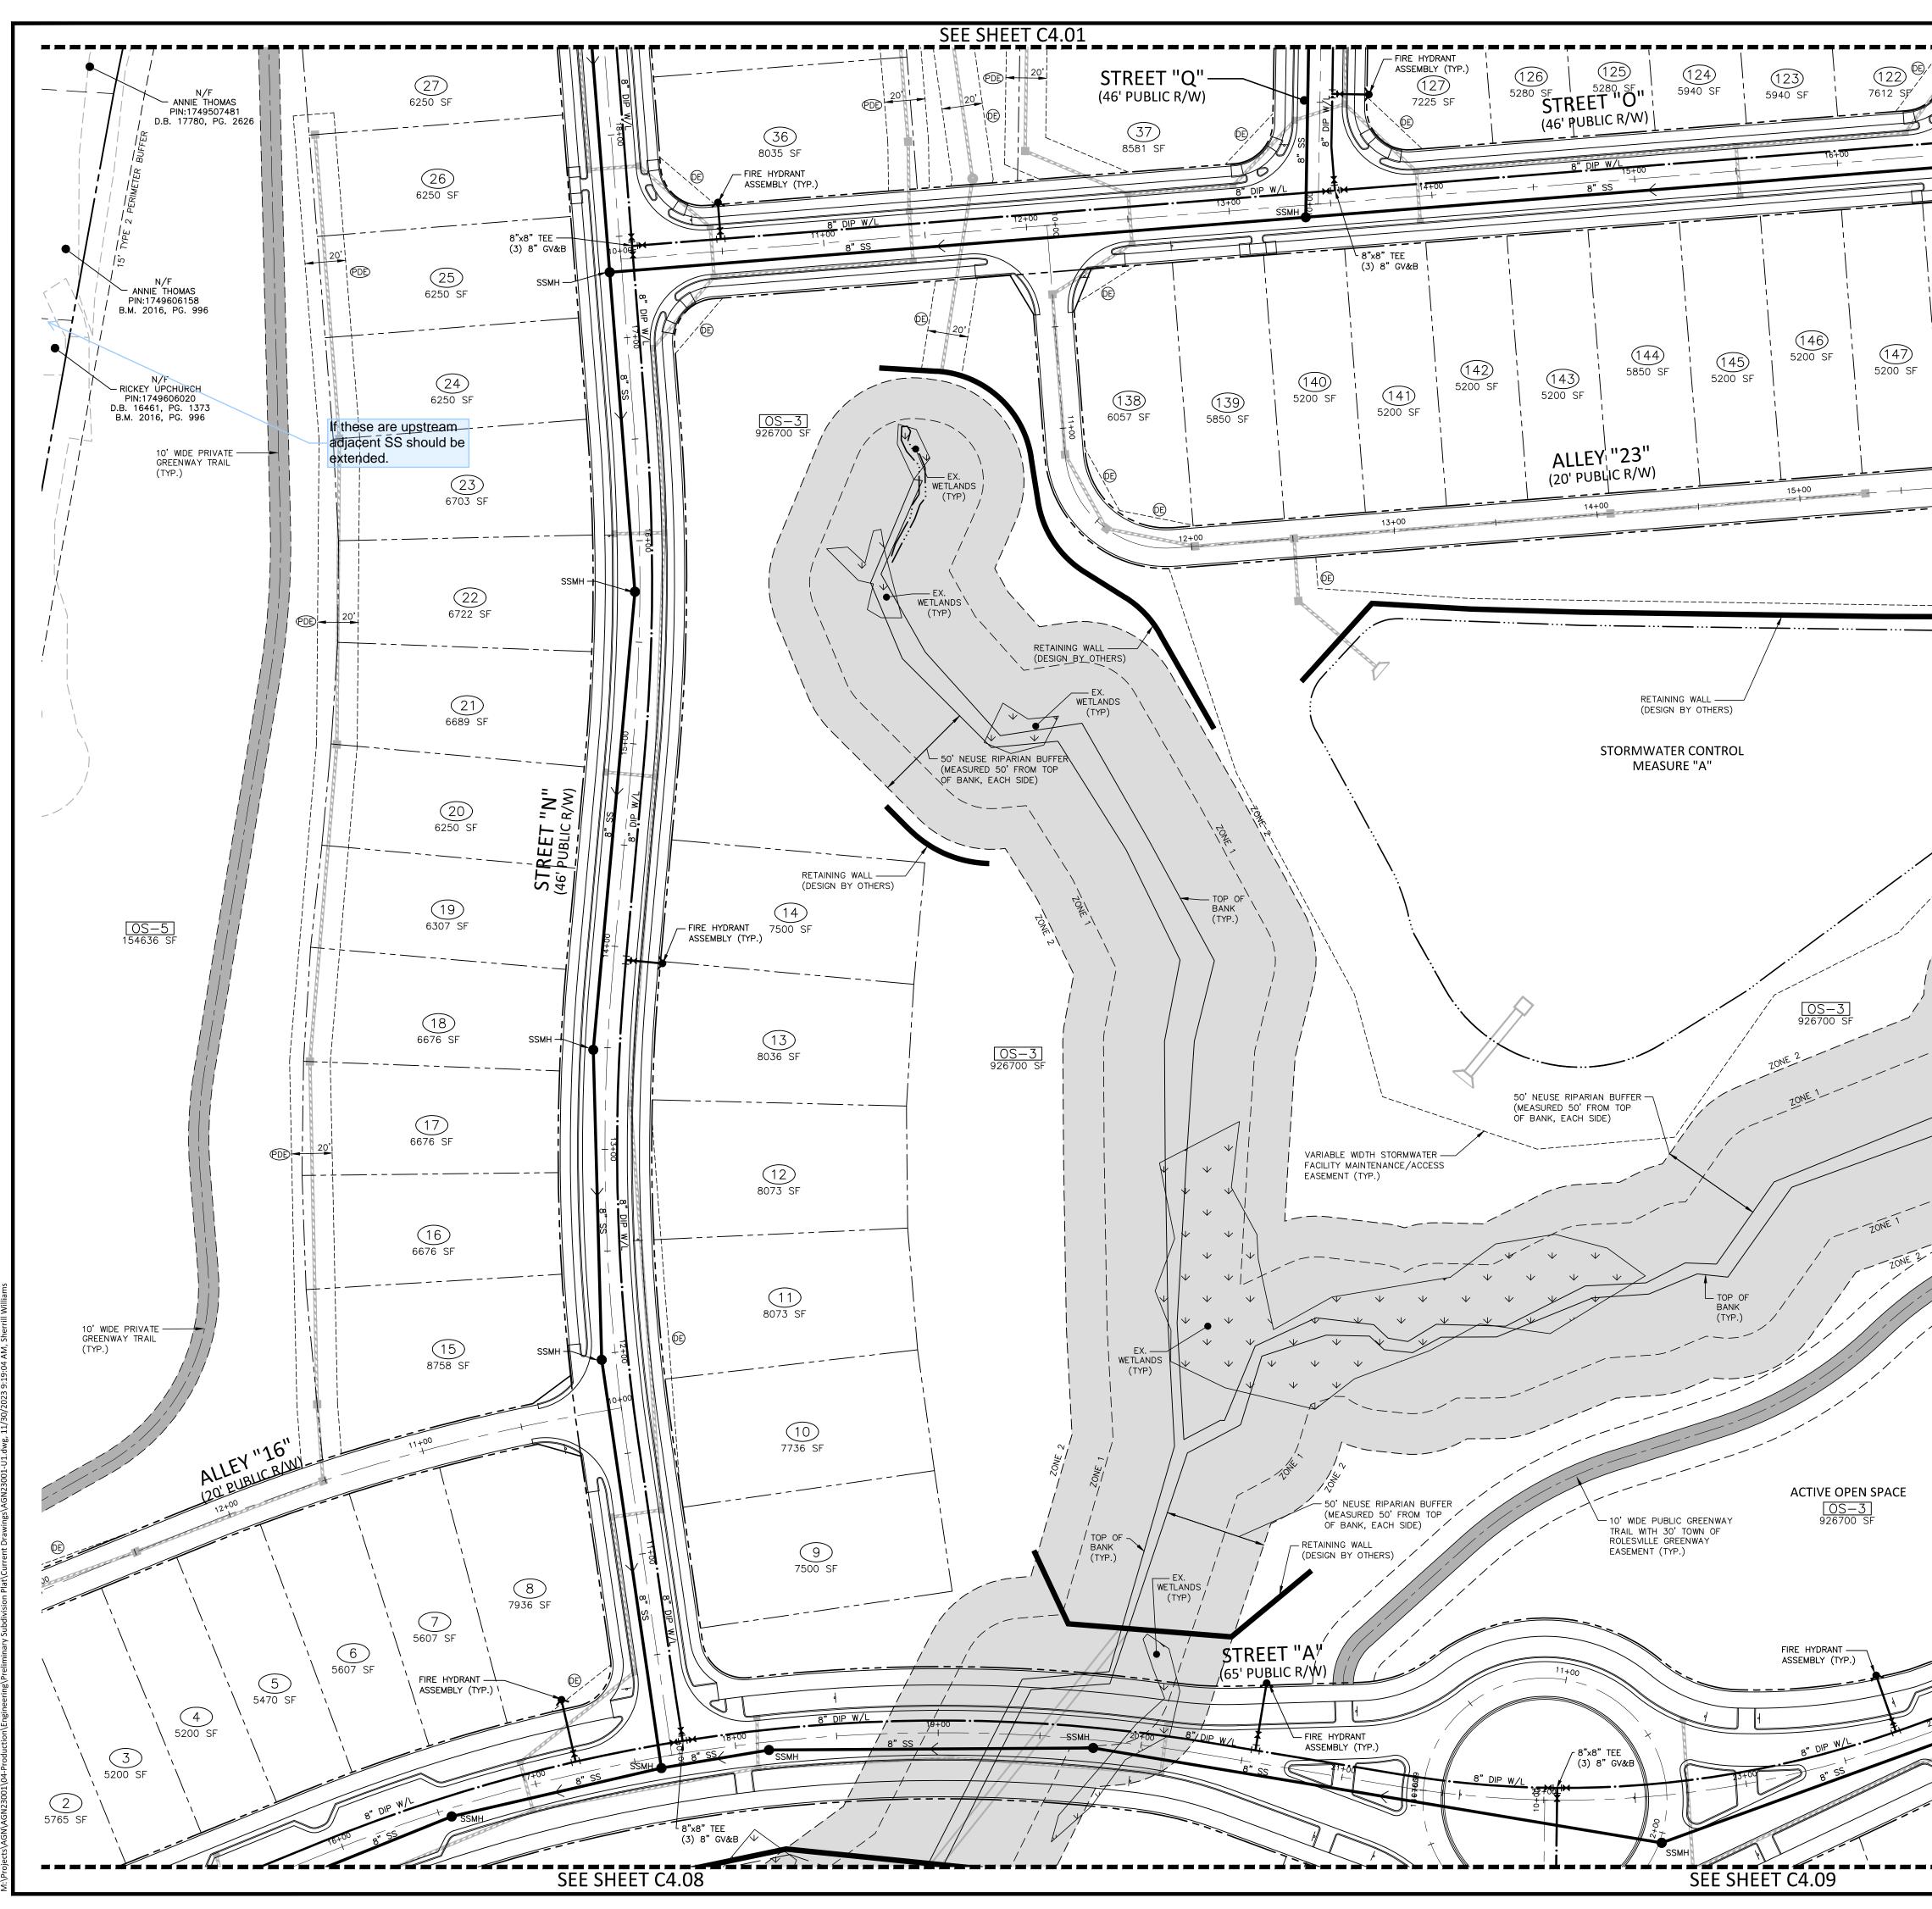

As discussed previously a Downstream Sewer Capacity Analysis is required for this development prior to CD approval. Any necessary improvements identified with the study should be designed and permitted with the CDs. You may want to make a note for this on the

utility plan area "d" C4.04

148 5200 SF

SEE SHEET CO.01 FOR ALL PROJECT, SITE, GRADING, STORM DRAINAGE AND UTILIT NOTES

PRELIMINARY DRAWING - NOT RELEASED FOR CONSTRUCTION

utility plan area "h" **C4.08** 

SEE SHEET CO.01 FOR ALL PROJECT, SITE, GRADING, STORM DRAINAGE AND UTILITY NOTES

SHEE

∎∟⊔

PRELIMINARY DRAWING - NOT RELEASED FOR CONSTRUCTION