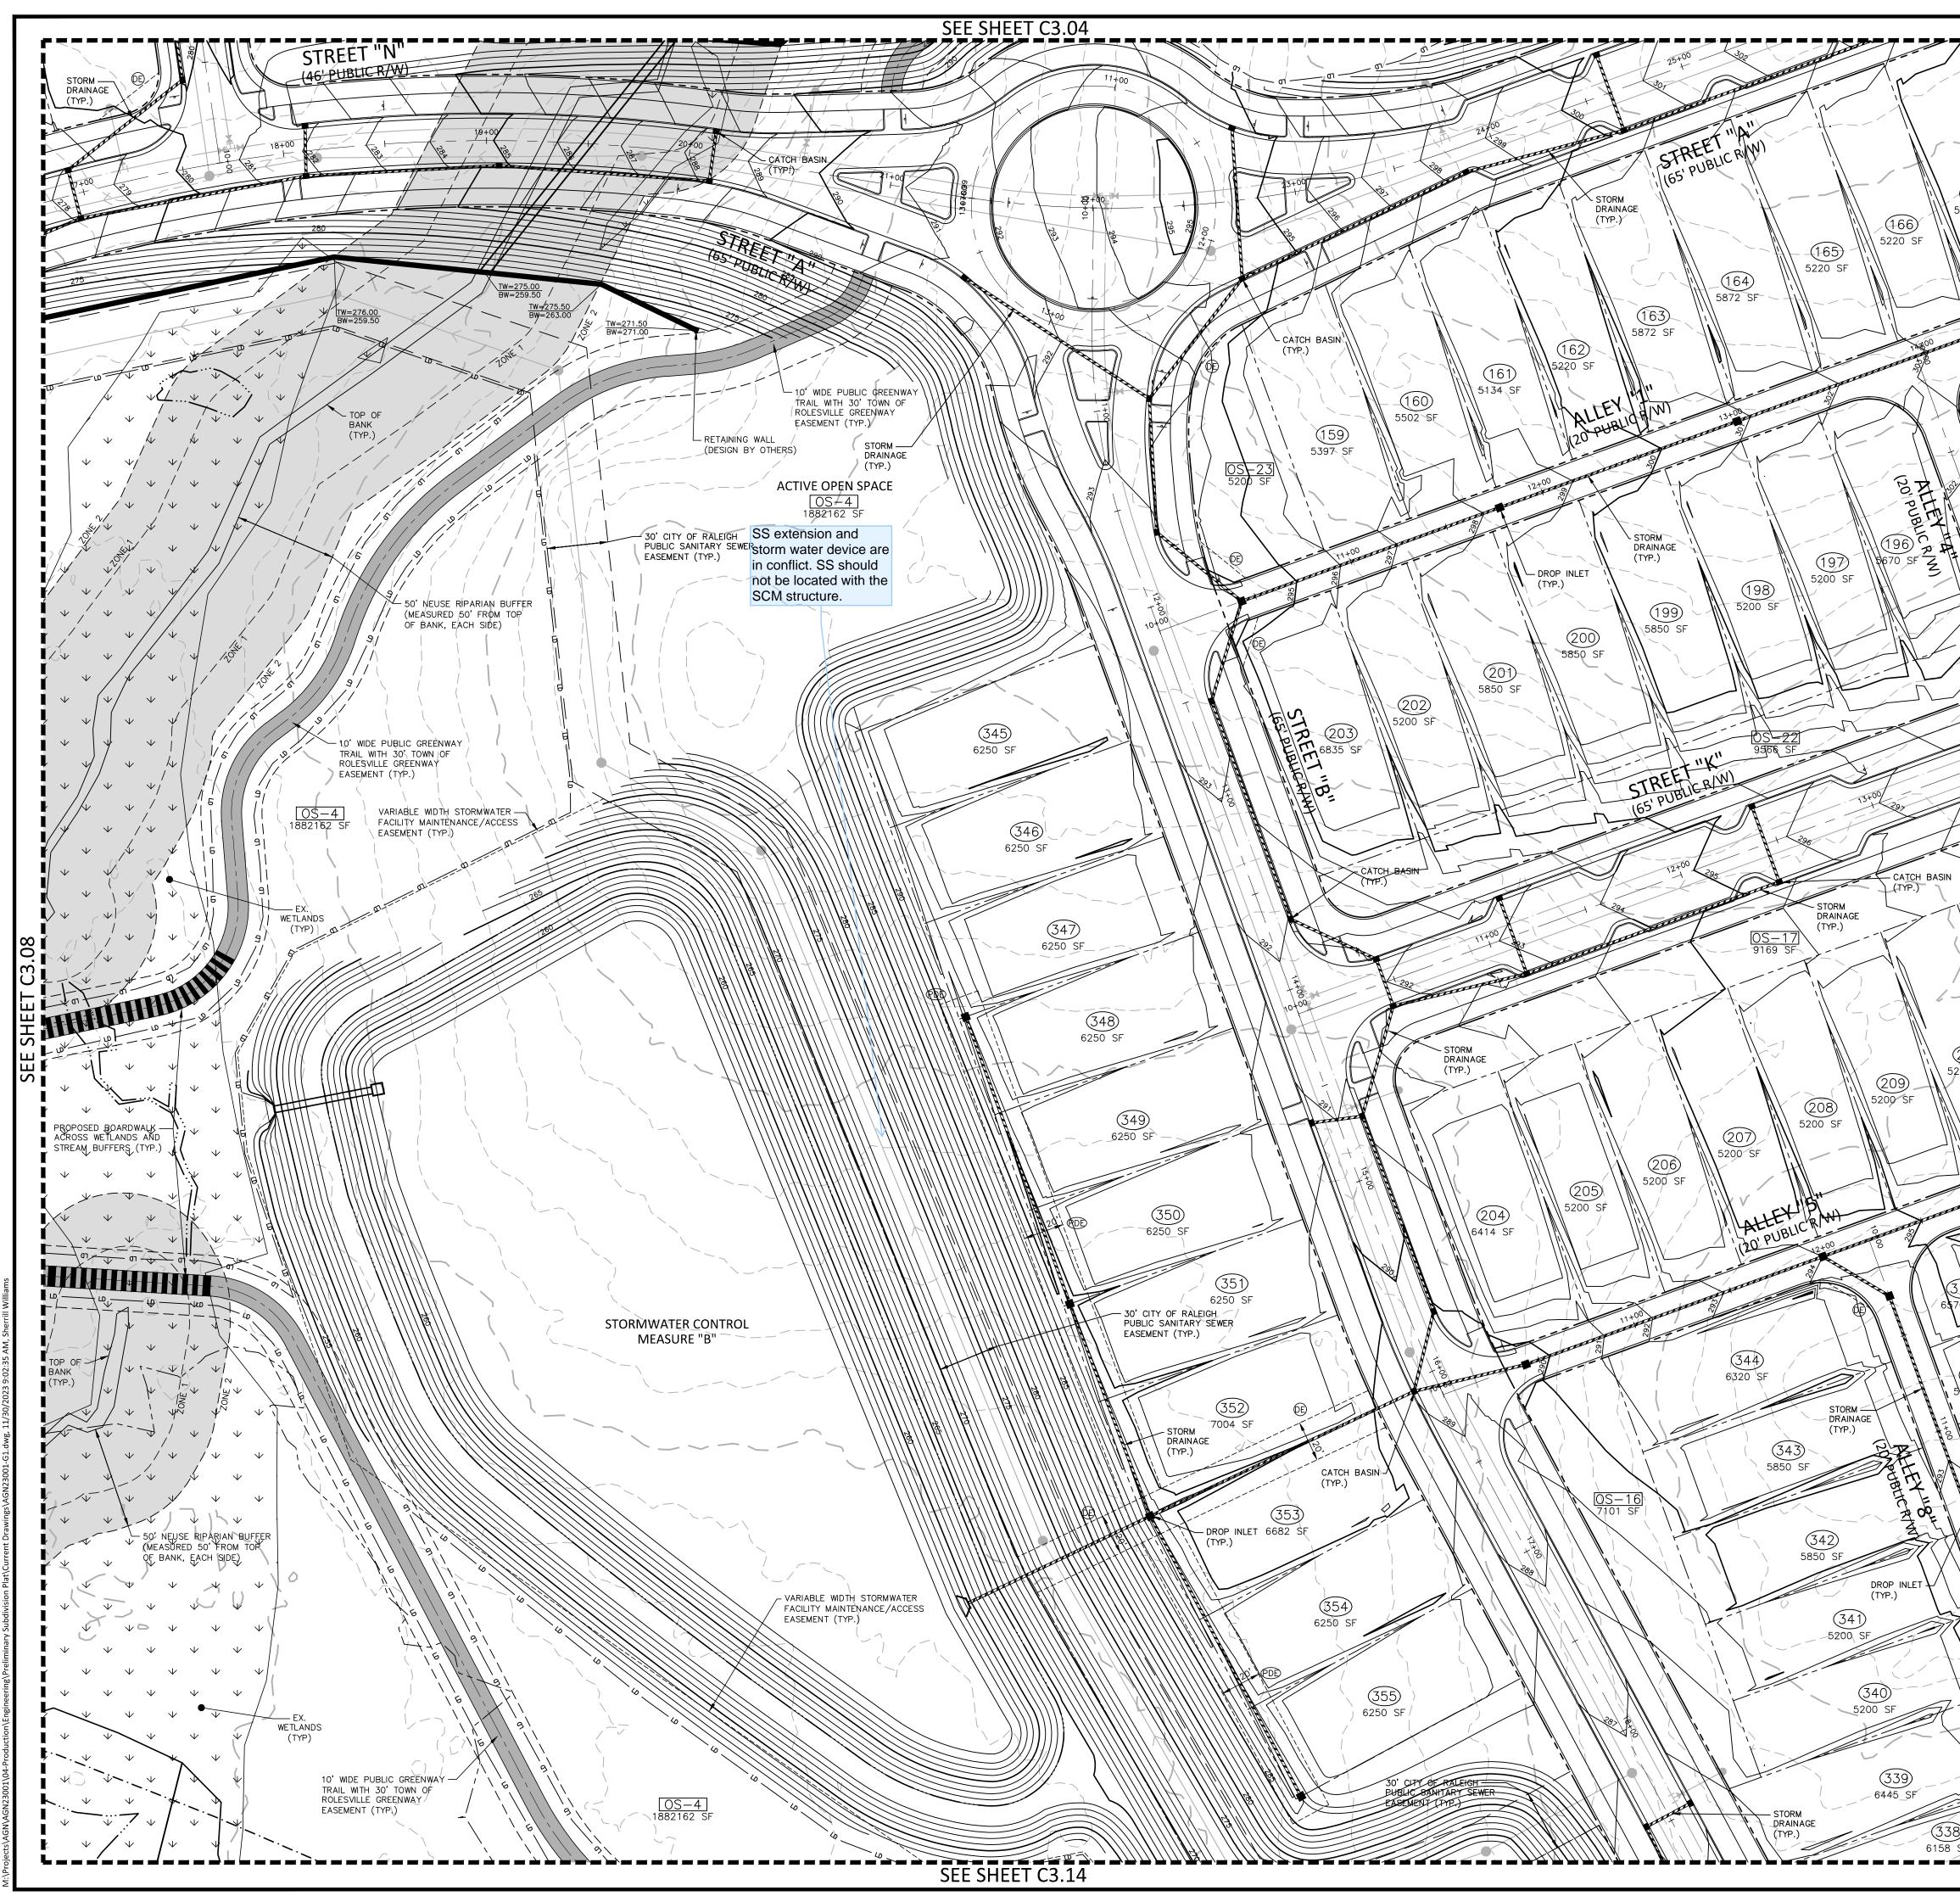

# PLAN INFORMATION

| GRADING AND STORM<br>DRAINAGE PLAN<br>AREA "I"<br>C3.09 |              |  |
|---------------------------------------------------------|--------------|--|
| SHEET                                                   |              |  |
| DATE                                                    | 12. 01. 2023 |  |
| SCALE                                                   | 1''=40'      |  |
| DRAWN BY                                                |              |  |
| CHECKED BY                                              |              |  |
| FILENAME                                                | AGN23001-G1  |  |
| PROJECT NO.                                             | AGN23001     |  |

As discussed previously a Downstream Sewer Capacity Analysis is required for this development prior to CD approval. Any necessary improvements identified with the study should be designed and permitted with the CDs. You may want to make a note for this on the