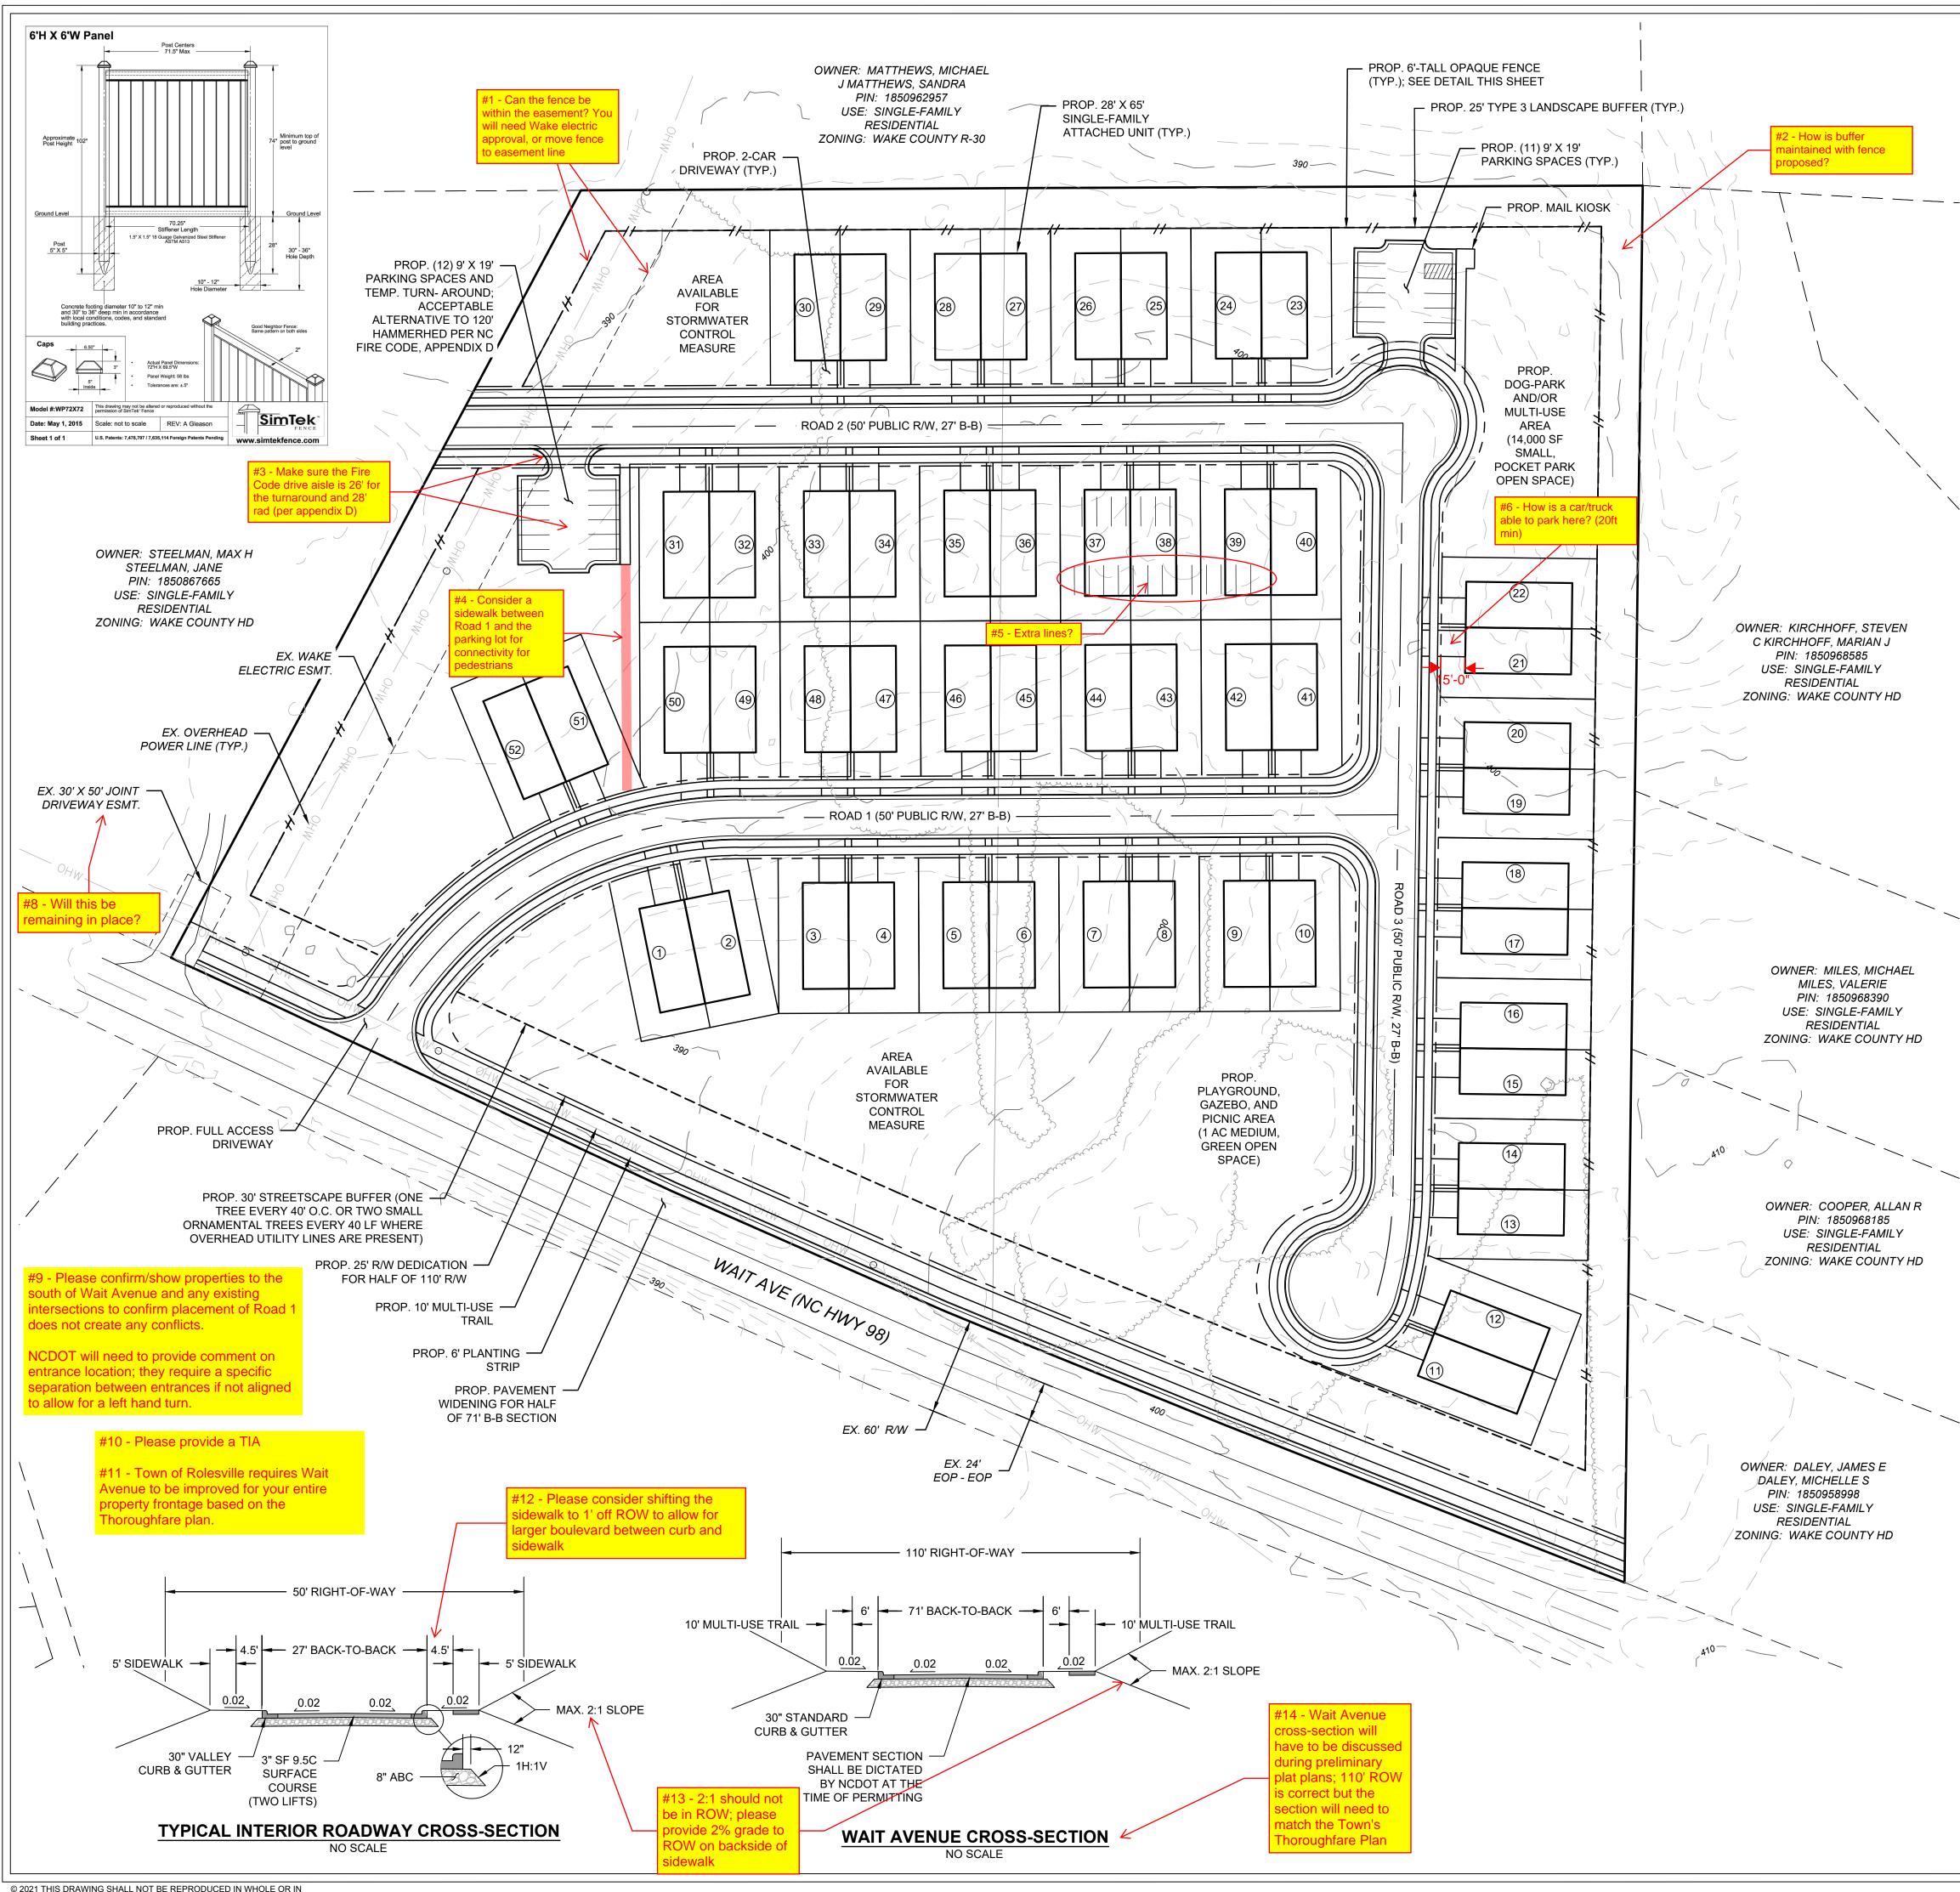

© 2021 THIS DRAWING SHALL NOT BE REPRODUCED IN WHOLE OR IN PART WITHOUT WRITTEN PERMISSION OF FLM ENGINEERING, INC.

| DEVELOPMENT NAME: WAIT                                                                                                                                                                                                                                                              | AVE AGE-TARGETED                                                                    |                                                        |                                                        |  |
|-------------------------------------------------------------------------------------------------------------------------------------------------------------------------------------------------------------------------------------------------------------------------------------|-------------------------------------------------------------------------------------|--------------------------------------------------------|--------------------------------------------------------|--|
| SINGLE-FAMILY ATTACHED                                                                                                                                                                                                                                                              |                                                                                     |                                                        |                                                        |  |
| SITE ADDRESS: 2005 AND 20                                                                                                                                                                                                                                                           |                                                                                     |                                                        |                                                        |  |
| PIN NUMBER(S): 1850-96-26                                                                                                                                                                                                                                                           | 88 AND 1850-96-5586                                                                 | ENGI                                                   | NEERING                                                |  |
| TOTAL ACREAGE: 12.43 AC         EXISTING USE: SINGLE-FAMILY RESIDENTIAL         PROPOSED USE: SINGLE FAMILY ATTACHED                                                                                                                                                                |                                                                                     | POST OFFICE BOX 91727<br>RALEIGH, NORTH CAROLINA 27675 |                                                        |  |
| PROPOSED USE: SINGLE-FAMILY ATTACHED<br>JURISDICTION: TOWN OF ROLESVILLE<br>CURRENT ZONING DISTRICT: HD (WAKE COUNTY)                                                                                                                                                               |                                                                                     | PHON                                                   | PHONE: 919.610.1051<br>FIRM NC LICENSE NUMBER C-4222   |  |
| PROPOSED ZONING DISTRIC<br>PROPOSED UNITS: 52                                                                                                                                                                                                                                       |                                                                                     |                                                        |                                                        |  |
| MAX. DENSITY: 9 UNITS/AC (<br>PROPOSED DENSITY: 4.2 UN                                                                                                                                                                                                                              | IITS/AC                                                                             |                                                        |                                                        |  |
| SETBACKS:                                                                                                                                                                                                                                                                           |                                                                                     | _                                                      |                                                        |  |
| <b>FRONT</b> : 15' <b>#7 - 15</b> (2011 a                                                                                                                                                                                                                                           | at garage for parking space outside)<br>MIN. 30' BETWEEN STRUCTURES)                |                                                        |                                                        |  |
| REQUIRED OPEN SPACE: 1.8<br>PROPOSED OPEN SPACE: 4.                                                                                                                                                                                                                                 |                                                                                     |                                                        |                                                        |  |
| PARKING REQUIREMENTS:<br>SINGLE-FAMILY ATTACHED PARKING:<br>TWO SPACES PER UNIT PLUS 0.25 GUEST SPACE PER UNIT<br>PARKING REQUIRED:<br>2 SPACES * 52 UNITS + 0.25 SPACES * 52 UNITS = 117 SPACES<br>PARKING PROVIDED:<br>2 SPACES PER DRIVEWAY + 21 GUEST = 125 SPACES              |                                                                                     | REVIS<br>REV<br># DESCRIF<br>1 TOWN OF RC<br>COMME     | DLESVILLE 6/29/2021                                    |  |
| MAIL KIOSK PARKING PROVI<br>2 SPACES FOR MAIL KIOSK (*<br>TOTAL PARKING PROVIDED:<br>125 SPACES + 2 MAIL KIOSK S                                                                                                                                                                    | DED:<br>I IS ADA ACCESSIBLE)                                                        |                                                        |                                                        |  |
| ACCESSIBLE)<br>ENGINEER:<br>FLM ENGINEERING, INC.<br>PO BOX 91727<br>RALEIGH, NC 27675                                                                                                                                                                                              |                                                                                     |                                                        |                                                        |  |
| 919.610.1051                                                                                                                                                                                                                                                                        |                                                                                     |                                                        |                                                        |  |
| NOTES                                                                                                                                                                                                                                                                               |                                                                                     |                                                        |                                                        |  |
| <ol> <li>SKETCH PLAN BASED ON<br/>PARCEL DATA. ALL EXIST<br/>RESERVATIONS, AND RIG<br/>PROPERTY (IES) IN QUES</li> </ol>                                                                                                                                                            | TING EASEMENTS,<br>HTS-OF-WAY ON THE                                                |                                                        |                                                        |  |
| 2. THERE ARE NO AREAS WITHIN THE REGULATORY<br>FLOODPLAIN AS SHOWN ON FEMA FIRM PANEL<br>3720185000J, EFFECTIVE 5/2/2006.                                                                                                                                                           |                                                                                     |                                                        | ORIGINAL PLAN SIZE: 24" X 36"                          |  |
| 3. EXISTING TOPOGRAPHIC<br>COUNTY GIS TWO-FOOT                                                                                                                                                                                                                                      |                                                                                     |                                                        |                                                        |  |
| 4. EXISTING TREE LINE APP<br>IMAGE INTERPRETATION.                                                                                                                                                                                                                                  |                                                                                     |                                                        |                                                        |  |
| 5. THE PROJECT SHALL BE                                                                                                                                                                                                                                                             | COMPLETED IN ONE PHASE.                                                             |                                                        |                                                        |  |
| 6. SITE CONSTRUCTION SHALL OCCUR BETWEEN THE<br>HOURS OF 8AM AND 6PM MONDAY THROUGH<br>SATURDAY. THE BLASTING, HAMMERING, DRILLING<br>OR SIMILAR DESTRUCTION OF ROCK SHALL OCCUR<br>BETWEEN THE FOLLOWING HOURS: 9AM AND 6PM<br>MONDAY THROUGH FRIDAY AND 10AM AND 6PM<br>SATURDAY. |                                                                                     | PRELIMINARY<br>PLANS<br>DO NOT USE FOR CONSTRUCTION    |                                                        |  |
| <ol> <li>PLAYGROUND SHALL HAVE AT A MINIMUM TWO (2)<br/>SWINGS, ONE (1) SLIDE, AND ONE (1) TODDLER PLAY<br/>STRUCTURE.</li> </ol>                                                                                                                                                   |                                                                                     | 50 25 0 50<br>SCALE: 1 INCH = 50 FEET                  |                                                        |  |
| 8. PICNIC AREA SHALL HAVE AT AMINIMUM ONE (1)                                                                                                                                                                                                                                       |                                                                                     | N                                                      | SCALE ADJUSTME                                         |  |
| GAZEBO AND FOUR (4) PI                                                                                                                                                                                                                                                              | CNIC TABLES.                                                                        |                                                        | THIS BAR IS 1 INCH IN LEI<br>ON ORIGINAL DRAWIN<br>0 1 |  |
|                                                                                                                                                                                                                                                                                     | EX. PROPERTY LINE                                                                   |                                                        |                                                        |  |
|                                                                                                                                                                                                                                                                                     | EX. ADJACENT OWNERS<br>EX. EASEMENT                                                 |                                                        | SHEET, ADJUST YOUR SO<br>ACCORDINGLY                   |  |
|                                                                                                                                                                                                                                                                                     | EX. ROAD CENTERLINE<br>EX. MAJOR CONTOUR (10')                                      |                                                        | AGE-TARGETED<br>MILY ATTACHED                          |  |
| OHWOHW                                                                                                                                                                                                                                                                              | EX. MINOR CONTOUR (2')<br>EX. OVERHEAD ELECTRIC LINE<br>EX. TREE LINE               | 2005 AND                                               | 2005 AND 2033 WAIT AVE<br>ROLESVILLE, NC               |  |
|                                                                                                                                                                                                                                                                                     | PROP. RIGHT-OF-WAY<br>PROP. LOT LINES<br>PROP. BUFFER<br>PROP. 6'-TALL OPAQUE FENCE | KULE                                                   | SVILLE, NU                                             |  |
|                                                                                                                                                                                                                                                                                     | I NOI . VEIALL UFAQUE FENUE                                                         |                                                        |                                                        |  |
| <ul> <li>PROP. (4) TREES (TYP.)</li> <li>PROP. 6'-TALL FENCE</li> </ul>                                                                                                                                                                                                             |                                                                                     |                                                        |                                                        |  |
|                                                                                                                                                                                                                                                                                     | PROP. (2) UNDERSTORY TREES (TYP.)                                                   | DATE:<br>SCALE:                                        | 12-10-2021                                             |  |
|                                                                                                                                                                                                                                                                                     | $\mathcal{I}$                                                                       | DESIGNED BY:                                           | AS SHOWN<br>FLM                                        |  |
|                                                                                                                                                                                                                                                                                     | PROP. (60) SHRUBS (TYP.)                                                            | APPROVED BY:<br>PROJECT NO.:                           |                                                        |  |
| R VEGETATION SHALL BE PLA                                                                                                                                                                                                                                                           | NTED WHERE EXISTING VEGETATION                                                      | SKE                                                    | TCH PLAN                                               |  |
|                                                                                                                                                                                                                                                                                     | D WHERE EXISTING VEGETATION                                                         |                                                        |                                                        |  |
| 25' TYPE 3 LANDS                                                                                                                                                                                                                                                                    |                                                                                     | (                                                      |                                                        |  |
| TYPICAL 100 LF PLANTING SECTION<br>NOT TO SCALE                                                                                                                                                                                                                                     |                                                                                     | <b>C-1</b><br>SHEET 1 OF 1                             |                                                        |  |