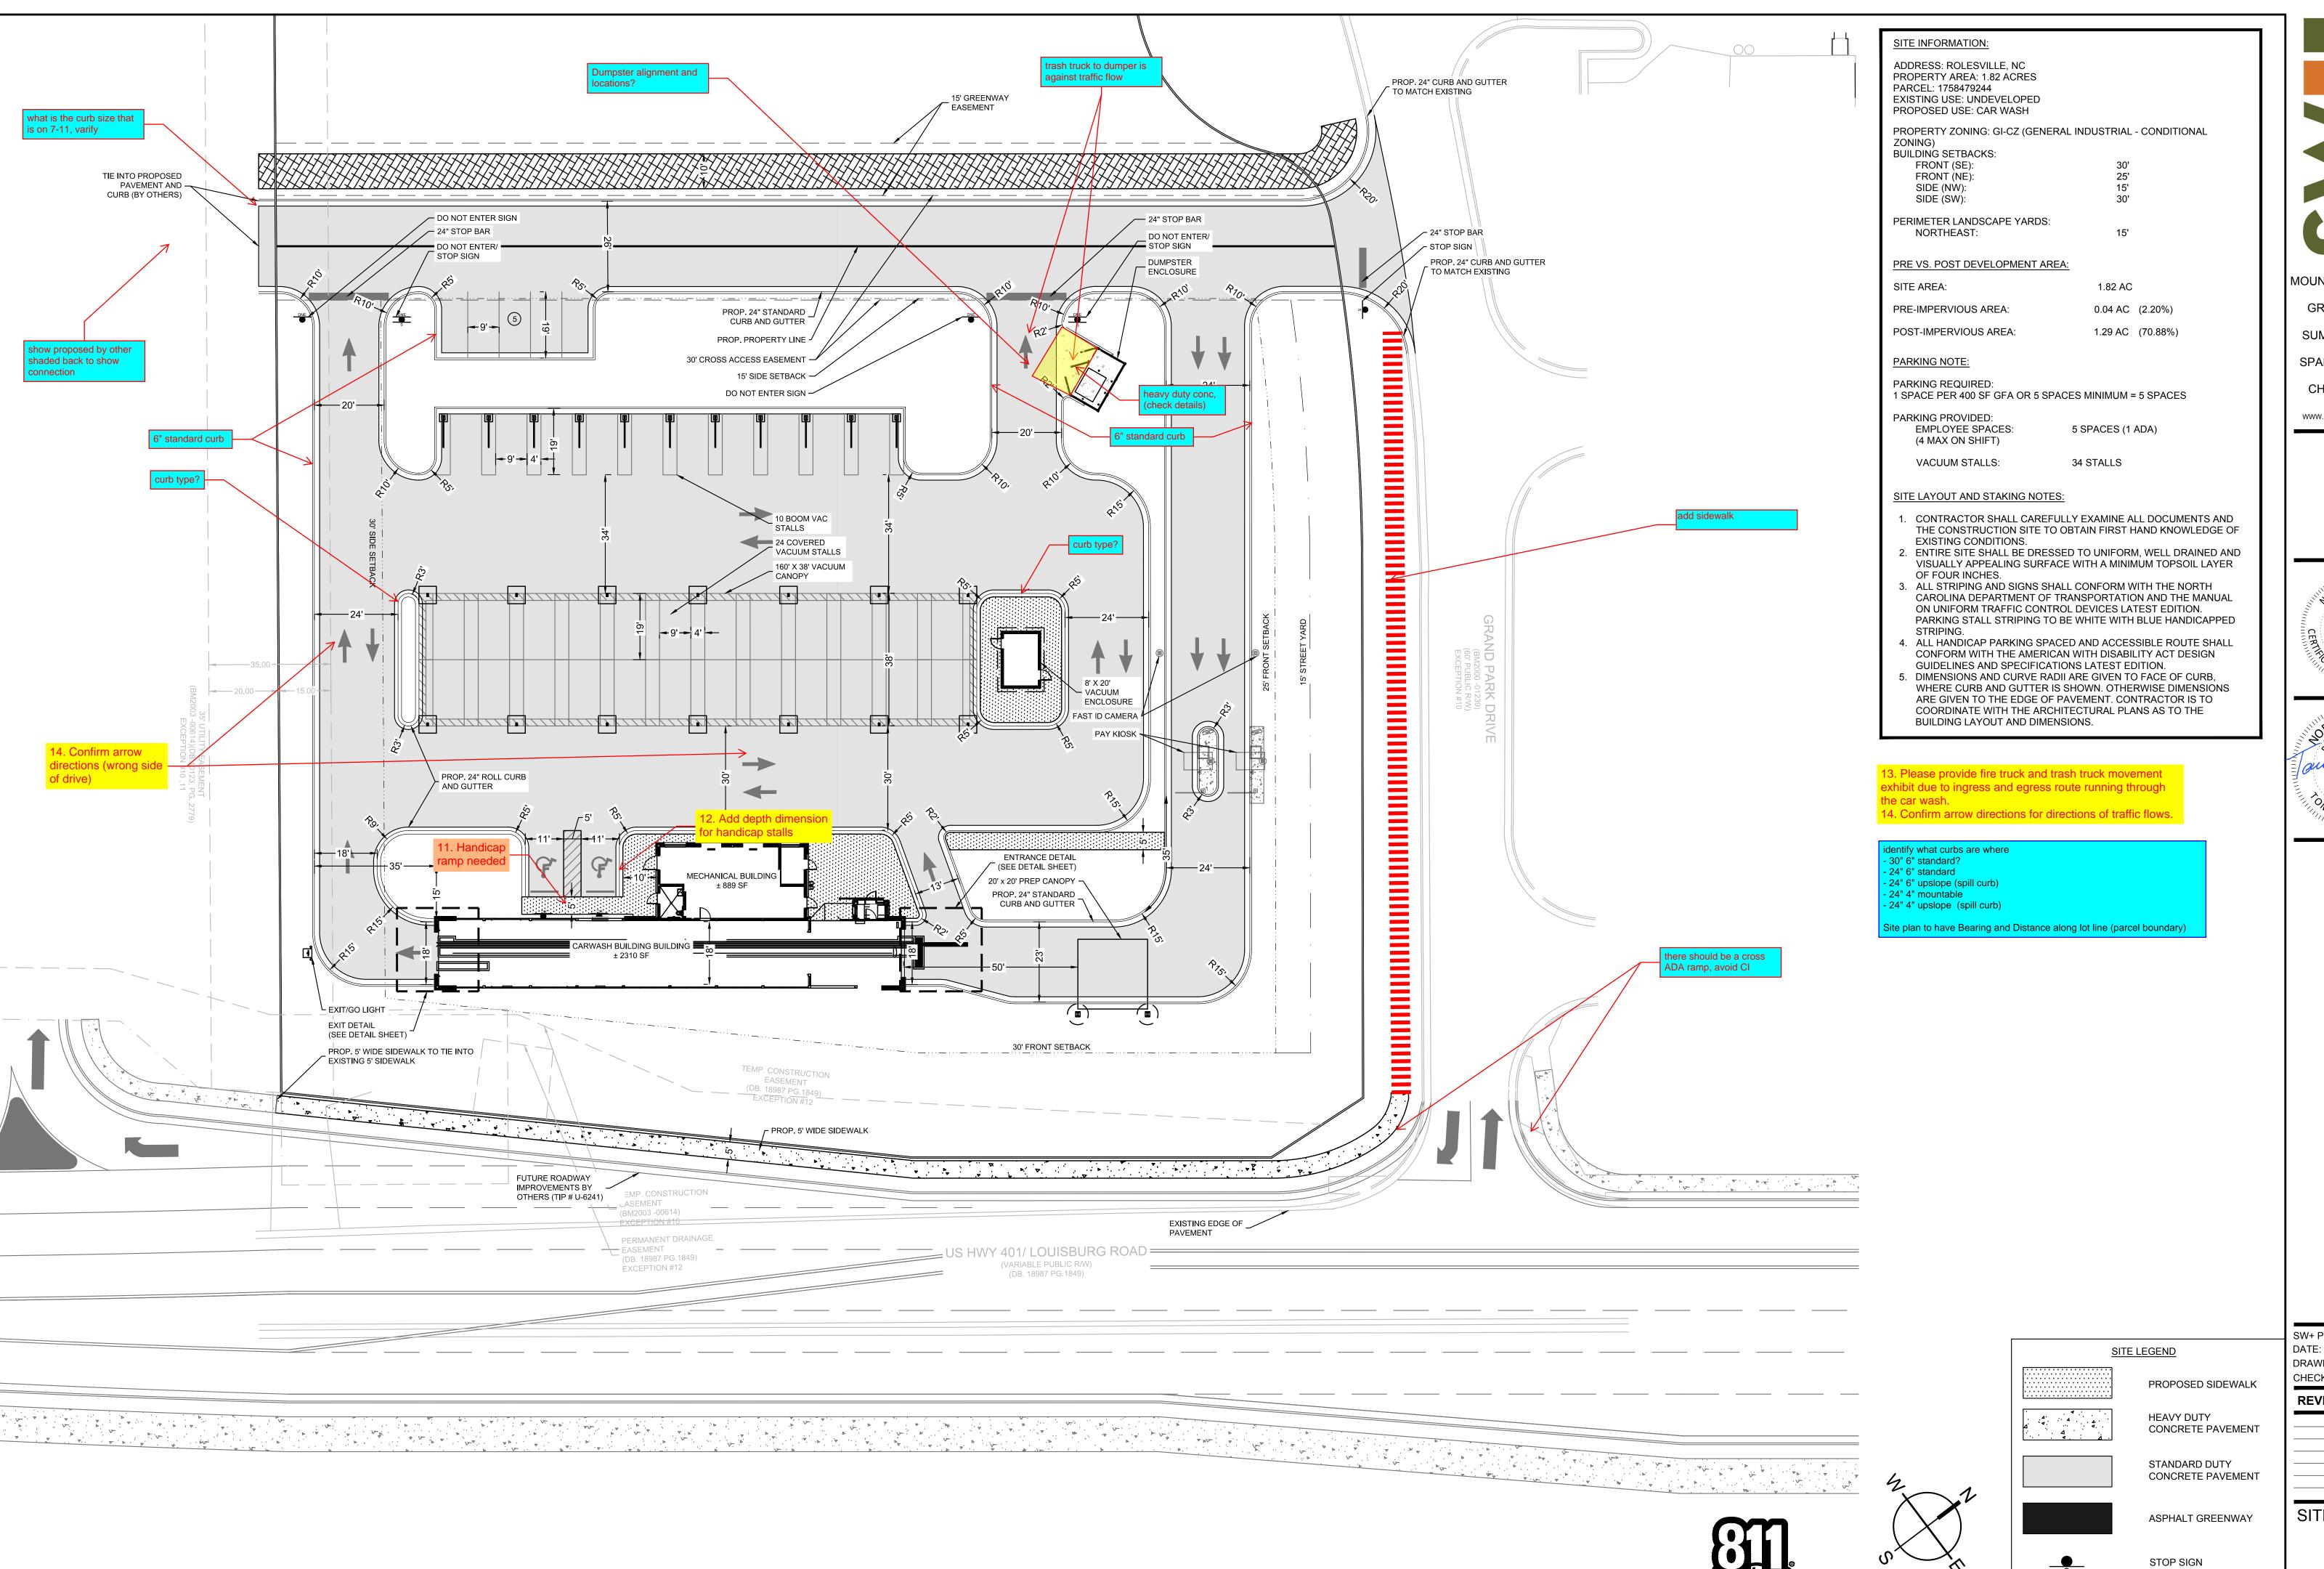

## SDP-23-08 / V1 Submittal - Tidal Wave Car Wash

Engineering Comments provided after Online TRC TEAMS meeting held 12/14/2023, to discuss the V1 TRC Review comments.

- 1. Please find the Site and Grading Plans Sheets attached for reference NEW comments are in cyan color boxes
- 2. Revise/provide sidewalk along Grand Park Drive.

3. Review the LAPP Main Street plans to determine if striping to cross Grand Park Drive is being provided. IF NOT, contact the Main Street project management (<a href="https://rolesvillemainstreetproject.com/">https://rolesvillemainstreetproject.com/</a> - RKK Staff at <a href="mainstreetproject@rolesville.nc.gov">mainstreetproject@rolesville.nc.gov</a> ) to vet if sidewalk ADA crossing of Grand Park can be made part of that plan, OR ask permission to add this when this site develops.

MOUNT PLEASANT, SC 843.884.1667 GREENVILLE, SC 864.298.0534 SUMMERVILLE, SC 843.972.0710 SPARTANBURG, SC

864.272.1272
CHARLOTTE, NC
980.312.5450
www.seamonwhiteside.com

OLINE L. L.

WAVE AUTO SPA ROLESVILLE, NC

SW+ PROJECT: 10772
DATE: 10/30/23
DRAWN BY: CPE
CHECKED BY: DWJ

REVISION HISTORY

SITE PLAN

DO NOT ENTER SIGN

HANDICAP PARKING

SIGN

Know what's below.
Call before you dig.

0 10 20

SCALE: 1" = 20'

C5.1

843.884.1667

864.298.0534

843.972.0710

864.272.1272

980.312.5450

WHITESIDE &