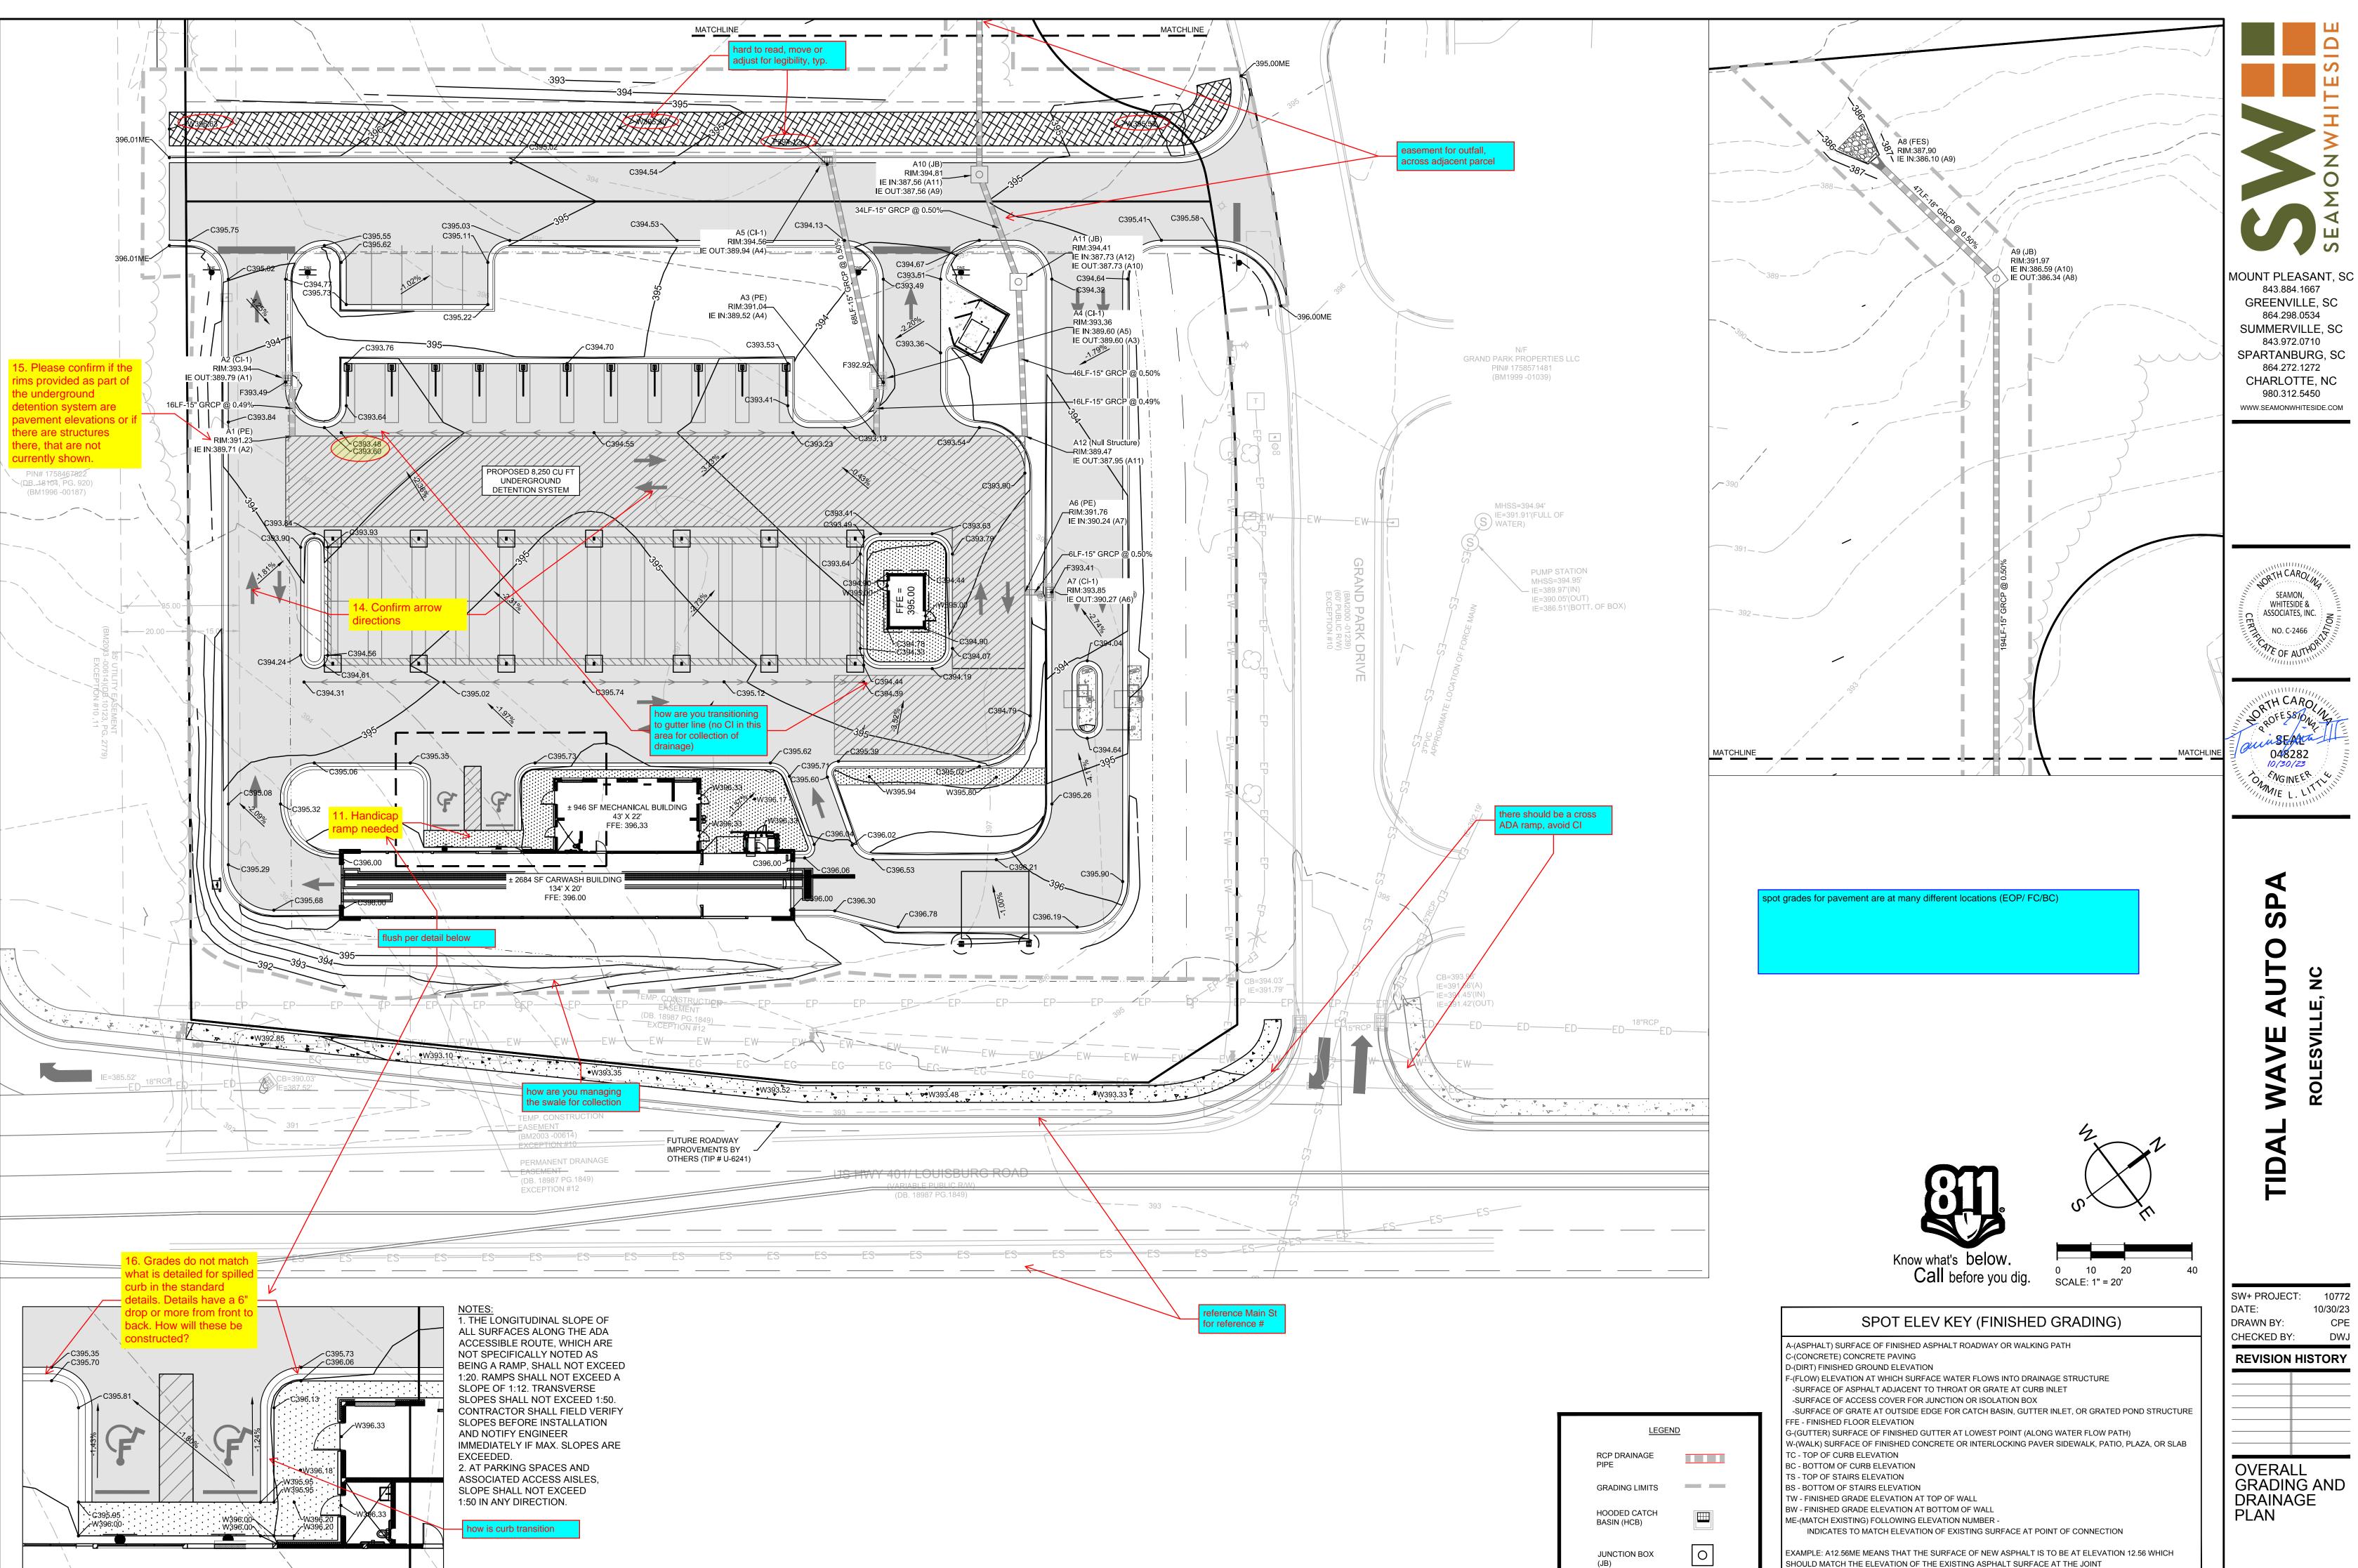

## SDP-23-08 / V1 Submittal - Tidal Wave Car Wash

Engineering Comments provided after Online TRC TEAMS meeting held 12/14/2023, to discuss the V1 TRC Review comments.

- 1. Please find the Site and Grading Plans Sheets attached for reference NEW comments are in cyan color boxes
- 2. Revise/provide sidewalk along Grand Park Drive.

MOUNT PLEASANT, SC 843.884.1667 GREENVILLE, SC 864.298.0534 SUMMERVILLE, SC 843.972.0710 SPARTANBURG, SC

864.272.1272
CHARLOTTE, NC
980.312.5450
www.seamonwhiteside.com

OLINE L. L.

WAVE AUTO SPA ROLESVILLE, NC

ASSOCIATES, INC.

SW+ PROJECT: DRAWN BY: CHECKED BY: **REVISION HISTORY** 

**OVERALL GRADING AND** DRAINAGE PLAN

C6.1