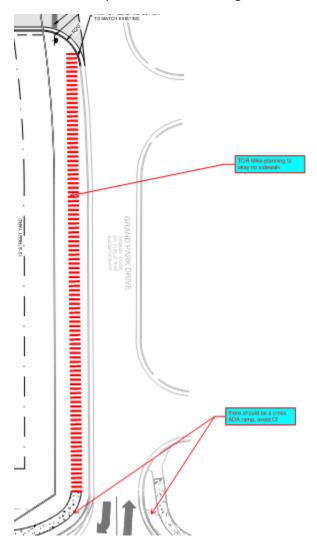

## SDP-23-08 / V1 Submittal - Tidal Wave Car Wash

Engineering Comments provided after Online TRC TEAMS meeting held 12/14/2023, to discuss the V1 TRC Review comments.

- 1. Please find the Site and Grading Plans Sheets attached for reference NEW comments are in cyan color boxes
- 2. Revise/provide sidewalk along Grand Park Drive.

3. Review the LAPP Main Street plans to determine if striping to cross Grand Park Drive is being provided. IF NOT, contact the Main Street project management (<a href="https://rolesvillemainstreetproject.com/">https://rolesvillemainstreetproject.com/</a> - RKK Staff at <a href="mainstreetproject@rolesville.nc.gov">mainstreetproject@rolesville.nc.gov</a> ) to vet if sidewalk ADA crossing of Grand Park can be made part of that plan, OR ask permission to add this when this site develops.

MOUNT PLEASANT, SC 843.884.1667 GREENVILLE, SC 864.298.0534 SUMMERVILLE, SC 843.972.0710 SPARTANBURG, SC

864.272.1272
CHARLOTTE, NC
980.312.5450
www.seamonwhiteside.com

OLINE L. L.

WAVE AUTO SPA ROLESVILLE, NC