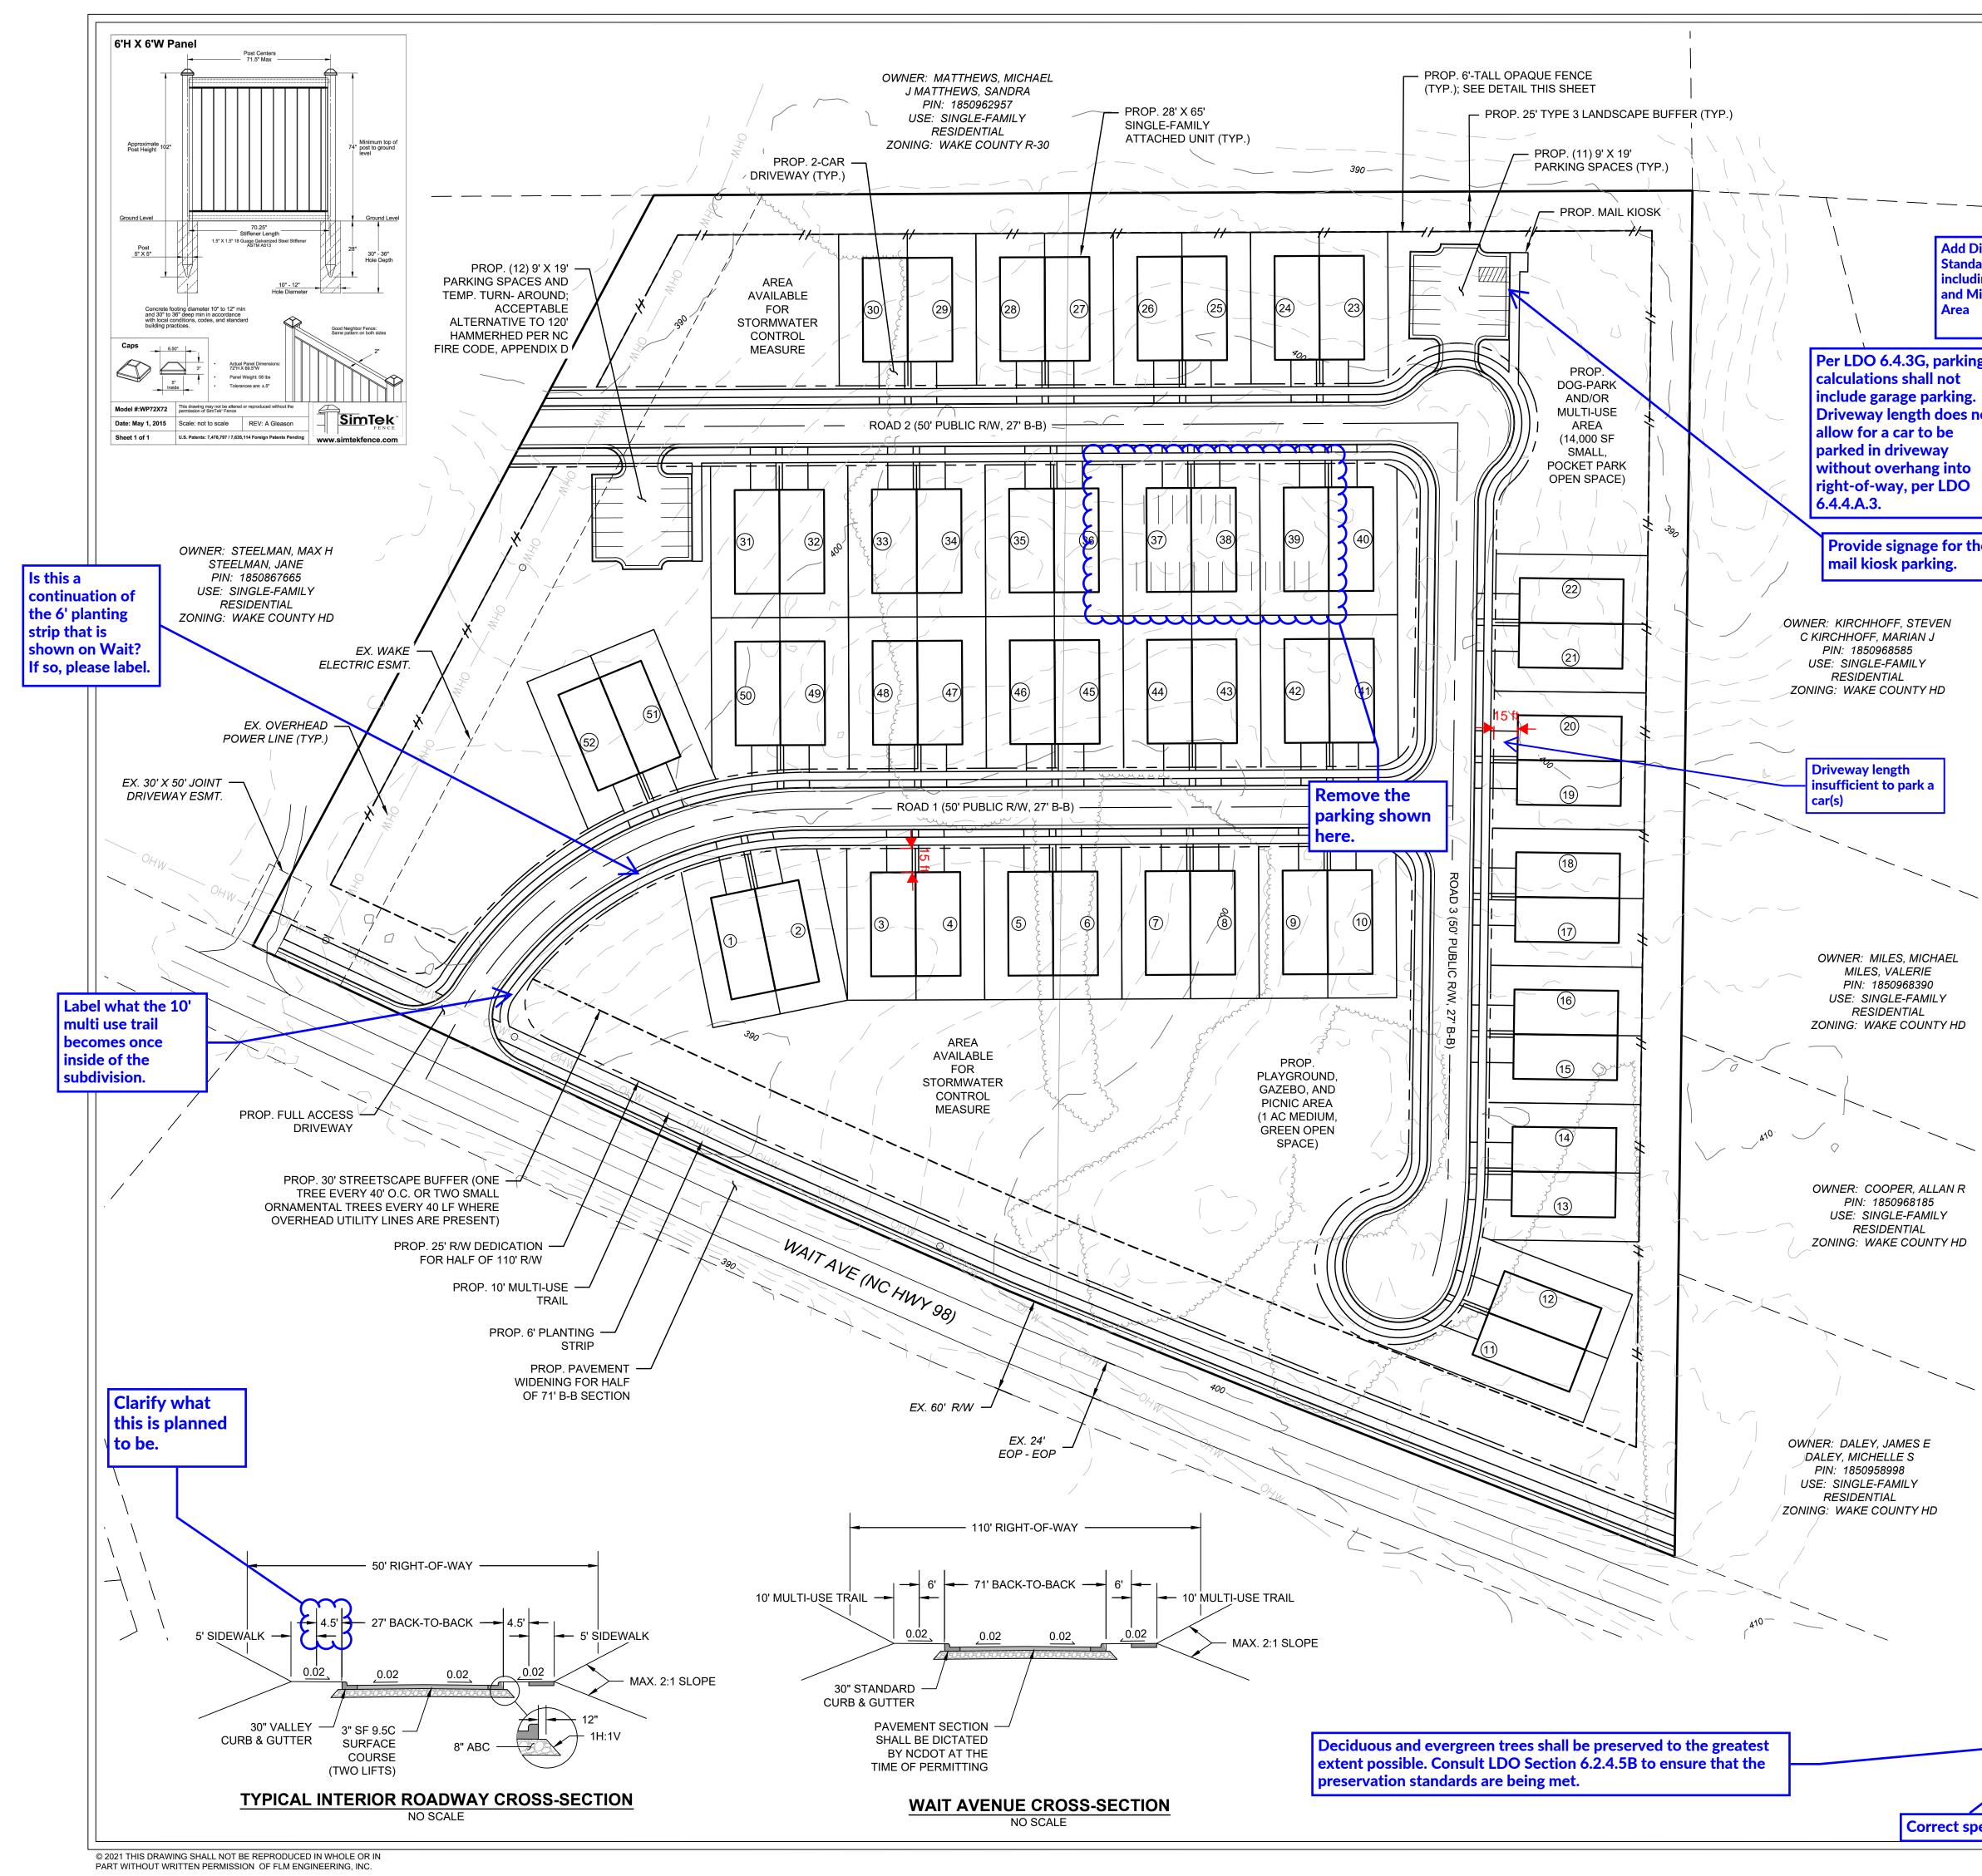

|                                               | SUMMARY INFORMATION DEVELOPMENT NAME: WAIT AVE AGE-TARGETED                                                                                                                                       |                                                                                                               |                                                                                          |             |                                                                               |            |                                              |      |        |
|-----------------------------------------------|---------------------------------------------------------------------------------------------------------------------------------------------------------------------------------------------------|---------------------------------------------------------------------------------------------------------------|------------------------------------------------------------------------------------------|-------------|-------------------------------------------------------------------------------|------------|----------------------------------------------|------|--------|
|                                               |                                                                                                                                                                                                   | SINGLE-FAMILY ATTACHED                                                                                        |                                                                                          |             |                                                                               |            |                                              |      |        |
|                                               |                                                                                                                                                                                                   | SITE ADDRESS: 2005 AND 2                                                                                      | 033 WAIT AVE                                                                             |             |                                                                               |            |                                              |      |        |
|                                               |                                                                                                                                                                                                   | PIN NUMBER(S):         1850-96-26           TOTAL ACREAGE:         12.43 AC                                   |                                                                                          |             | EN                                                                            | GINE       | ERIN                                         | IG   |        |
|                                               |                                                                                                                                                                                                   | EXISTING USE: SINGLE-FAMILY RESIDENTIAL<br>PROPOSED USE: SINGLE-FAMILY ATTACHED                               |                                                                                          |             | POST OFFICE BOX 91727<br>RALEIGH, NORTH CAROLINA 27675<br>PHONE: 919.610.1051 |            |                                              |      |        |
| imensional<br>Irds for Lots,<br>ng Lot Width, |                                                                                                                                                                                                   | JURISDICTION: TOWN OF ROLESVILLE<br>CURRENT ZONING DISTRICT: HD (WAKE COUNTY)<br>PROPOSED ZONING DISTRICT: RH |                                                                                          | FIRM I      | NC LICENSE                                                                    |            | 222                                          |      |        |
| inimum                                        | Lot                                                                                                                                                                                               | PROPOSED UNITS: 52<br>MAX. DENSITY: 9 UNITS/AC<br>PROPOSED DENSITY: 4.2 U                                     | (SINGLE-FAMILY ATTACHED)<br>NITS/AC                                                      |             |                                                                               |            |                                              |      |        |
| 3                                             |                                                                                                                                                                                                   | PROPOSED BLDG. HEIGHT:                                                                                        | APPROX. 35' (TWO STORIES)                                                                |             |                                                                               |            |                                              |      |        |
| ot                                            |                                                                                                                                                                                                   | SETBACKS:<br>FRONT: 15'<br>SIDE: 0' INTERNAL, 10' END<br>REAR: 15'<br>CORNER: 15'                             | (MIN. 30' BETWEEN STRUCTUR                                                               | ES)         |                                                                               |            |                                              |      |        |
|                                               | $\mathbf{A}$                                                                                                                                                                                      | REQUIRED OPEN SPACE: 1<br>PROPOSED OPEN SPACE: 4                                                              |                                                                                          |             |                                                                               |            |                                              |      |        |
|                                               |                                                                                                                                                                                                   | PARKING REQUIREMENTS:<br>SINGLE-FAMILY ATTACHED                                                               | PARKING:                                                                                 |             |                                                                               | REVISION H | IISTORY                                      |      |        |
| e                                             | $\setminus$                                                                                                                                                                                       |                                                                                                               | IS 0.25 GUEST SPACE PER UNI                                                              | г           | REV D                                                                         | ESCRIPTION | DAT                                          | E    | BY     |
| ۲ <b>۲</b>                                    |                                                                                                                                                                                                   |                                                                                                               | SPACES * 52 UNITS = 117 SPAC                                                             | ES -        |                                                                               | OF ROLESV  | /ILLE 6/29/2                                 | 021  | FLM    |
|                                               |                                                                                                                                                                                                   | 2 SPACES PER DRIVEWAY +<br>MAIL KIOSK PARKING PROV                                                            |                                                                                          |             | · (                                                                           | COMMENTS   | 0/20/2                                       | .021 |        |
|                                               |                                                                                                                                                                                                   | 2 SPACES FOR MAIL KIOSK<br>TOTAL PARKING PROVIDED                                                             | · /                                                                                      |             |                                                                               |            |                                              |      |        |
|                                               |                                                                                                                                                                                                   | 125 SPACES + 2 MAIL KIOSK<br>ACCESSIBLE)                                                                      | SPACES = 127 SPACES (1 IS AI                                                             | AC          |                                                                               |            |                                              |      |        |
|                                               |                                                                                                                                                                                                   | ENGINEER:<br>FLM ENGINEERING, INC.                                                                            |                                                                                          |             |                                                                               |            |                                              |      |        |
|                                               |                                                                                                                                                                                                   | PO BOX 91727<br>RALEIGH, NC 27675                                                                             |                                                                                          |             |                                                                               |            |                                              |      |        |
|                                               |                                                                                                                                                                                                   | 919.610.1051                                                                                                  |                                                                                          |             |                                                                               |            |                                              |      |        |
|                                               |                                                                                                                                                                                                   | NOTES                                                                                                         |                                                                                          |             |                                                                               |            |                                              |      |        |
|                                               |                                                                                                                                                                                                   | 1. SKETCH PLAN BASED OF<br>PARCEL DATA. ALL EXIS<br>RESERVATIONS, AND RE<br>PROPERTY (IES) IN QUES            | TING EASEMENTS,<br>GHTS-OF-WAY ON THE                                                    | -           |                                                                               |            |                                              |      |        |
|                                               |                                                                                                                                                                                                   | 2. THERE ARE NO AREAS V<br>FLOODPLAIN AS SHOWN<br>3720185000J, EFFECTIVE                                      | VITHIN THE REGULATORY<br>ON FEMA FIRM PANEL                                              | -           |                                                                               |            |                                              |      |        |
|                                               |                                                                                                                                                                                                   | <ol> <li>EXISTING TOPOGRAPHIC DATA SHOWN IS WAKE<br/>COUNTY GIS TWO-FOOT CONTOURS.</li> </ol>                 |                                                                                          |             | ORIGINAL PLAN SIZE: 24" X 36"                                                 |            |                                              |      |        |
|                                               |                                                                                                                                                                                                   | 4. EXISTING TREE LINE API<br>IMAGE INTERPRETATION                                                             |                                                                                          |             |                                                                               |            |                                              |      |        |
|                                               |                                                                                                                                                                                                   | 5. THE PROJECT SHALL BE                                                                                       | COMPLETED IN ONE PHASE.                                                                  |             |                                                                               |            |                                              |      |        |
|                                               |                                                                                                                                                                                                   | 6. SITE CONSTRUCTION SHALL OCCUR BETWEEN THE                                                                  |                                                                                          |             |                                                                               |            |                                              |      |        |
|                                               | HOURS OF 8AM AND 6PM MONDAY THROUGH<br>SATURDAY. THE BLASTING, HAMMERING, DRILLING<br>OR SIMILAR DESTRUCTION OF ROCK SHALL OCCUR                                                                  |                                                                                                               |                                                                                          |             |                                                                               |            |                                              |      |        |
|                                               | BETWEEN THE FOLLOWING HOURS: 9AM AND 6PM<br>MONDAY THROUGH FRIDAY AND 10AM AND 6PM<br>SATURDAY.                                                                                                   |                                                                                                               |                                                                                          |             | PLANS<br>DO NOT USE FOR CONSTRUCTION                                          |            |                                              |      |        |
| <u> </u>                                      | <ol> <li>PLAYGROUND SHALL HAVE AT A MINIMUM TWO (2)<br/>SWINGS, ONE (1) SLIDE, AND ONE (1) TODDLER PLAY<br/>STRUCTURE.</li> </ol>                                                                 |                                                                                                               |                                                                                          |             | 50 25 0 50<br>SCALE: 1 INCH = 50 FEET                                         |            |                                              |      |        |
|                                               |                                                                                                                                                                                                   | 8. PICNIC AREA SHALL HAV<br>GAZEBO AND FOUR (4) F                                                             |                                                                                          |             | N                                                                             |            | SCALE ADJ                                    | JSTM | ENT    |
|                                               |                                                                                                                                                                                                   | LEGEND                                                                                                        | '\                                                                                       | t spelling. |                                                                               |            | THIS BAR IS 1 IN<br>ON ORIGINAL              |      | -      |
|                                               |                                                                                                                                                                                                   |                                                                                                               |                                                                                          |             | J [                                                                           |            |                                              | 1011 | 1"<br> |
|                                               |                                                                                                                                                                                                   |                                                                                                               | <ul> <li>EX. PROPERTY LINE</li> <li>EX. ADJACENT OWNERS</li> <li>EX. EASEMENT</li> </ul> | -           |                                                                               |            | IF IT IS NOT 1 IN<br>SHEET, ADJUST<br>ACCORD | YOUR |        |
|                                               |                                                                                                                                                                                                   |                                                                                                               | <ul> <li>EX. EASEMENT</li> <li>EX. ROAD CENTERLINE</li> </ul>                            |             | WAIT                                                                          | AVE AGE    | -TARGE                                       | TEL  | )      |
|                                               |                                                                                                                                                                                                   |                                                                                                               | <ul> <li>EX. MAJOR CONTOUR (10')</li> <li>EX. MINOR CONTOUR (2')</li> </ul>              |             |                                                                               | E-FAMIL    |                                              |      |        |
| <u> </u>                                      |                                                                                                                                                                                                   | OHW OHW EX. OVERHEAD ELECTRIC LINE                                                                            |                                                                                          |             | 2005                                                                          | AND 203    | 3 ΜΔΙΤ Δ                                     |      |        |
|                                               |                                                                                                                                                                                                   | EX. TREE LINE<br>                                                                                             |                                                                                          |             |                                                                               | ROLESVII   | • • • • • • •                                |      |        |
|                                               |                                                                                                                                                                                                   |                                                                                                               | - PROP. LOT LINES                                                                        |             |                                                                               |            |                                              |      |        |
|                                               |                                                                                                                                                                                                   |                                                                                                               | PROP. BUFFER                                                                             | -           |                                                                               |            |                                              |      |        |
|                                               |                                                                                                                                                                                                   | //                                                                                                            | - PROP. 6'-TALL OPAQUE FE                                                                | NCE         |                                                                               |            |                                              |      |        |
|                                               |                                                                                                                                                                                                   |                                                                                                               |                                                                                          |             |                                                                               |            |                                              |      |        |
|                                               | ,                                                                                                                                                                                                 | PROP. (4) TREES (TYP.)                                                                                        |                                                                                          |             |                                                                               |            |                                              |      |        |
|                                               | /                                                                                                                                                                                                 | PROP. 6'-TALL FENCE                                                                                           | PROP. (2) UNDERSTORY TRE                                                                 | ES (TYP.)   | DATE:                                                                         |            | 12-10-20                                     | 21   |        |
|                                               | /                                                                                                                                                                                                 |                                                                                                               |                                                                                          | ····/       | SCALE:                                                                        |            | AS SHO                                       |      |        |
|                                               | $\bigwedge$                                                                                                                                                                                       |                                                                                                               |                                                                                          | JBS (TYP )  |                                                                               |            | FLM                                          |      |        |
|                                               |                                                                                                                                                                                                   |                                                                                                               |                                                                                          |             | APPROVED<br>PROJECT N                                                         |            |                                              |      |        |
|                                               |                                                                                                                                                                                                   |                                                                                                               |                                                                                          |             |                                                                               | SKETOU     |                                              |      |        |
| $\rightarrow$                                 | NOTE: BUFFER VEGETATION SHALL BE PLANTED WHERE EXISTING VEGETATION<br>WILL BE REMOVED WITHIN THE BUFFER AND WHERE EXISTING VEGETATION<br>REQUIRESS SUPPLEMENTATION TO MEET THE PLANTING STANDARD. |                                                                                                               |                                                                                          |             | SKETCH PLAN                                                                   |            |                                              |      |        |
| 7                                             |                                                                                                                                                                                                   |                                                                                                               |                                                                                          | -           |                                                                               |            |                                              |      |        |
|                                               | 25' TYPE 3 LANDSCAPE BUFFER<br>TYPICAL 100 LF PLANTING SECTION                                                                                                                                    |                                                                                                               |                                                                                          | C-1         |                                                                               |            |                                              |      |        |
| elling.                                       | NOT TO SCALE                                                                                                                                                                                      |                                                                                                               |                                                                                          |             |                                                                               | SHEET 1    | •<br>OF 1                                    |      |        |
| 0.                                            |                                                                                                                                                                                                   |                                                                                                               |                                                                                          |             |                                                                               |            |                                              |      | ]      |
|                                               |                                                                                                                                                                                                   |                                                                                                               |                                                                                          |             |                                                                               |            |                                              |      |        |