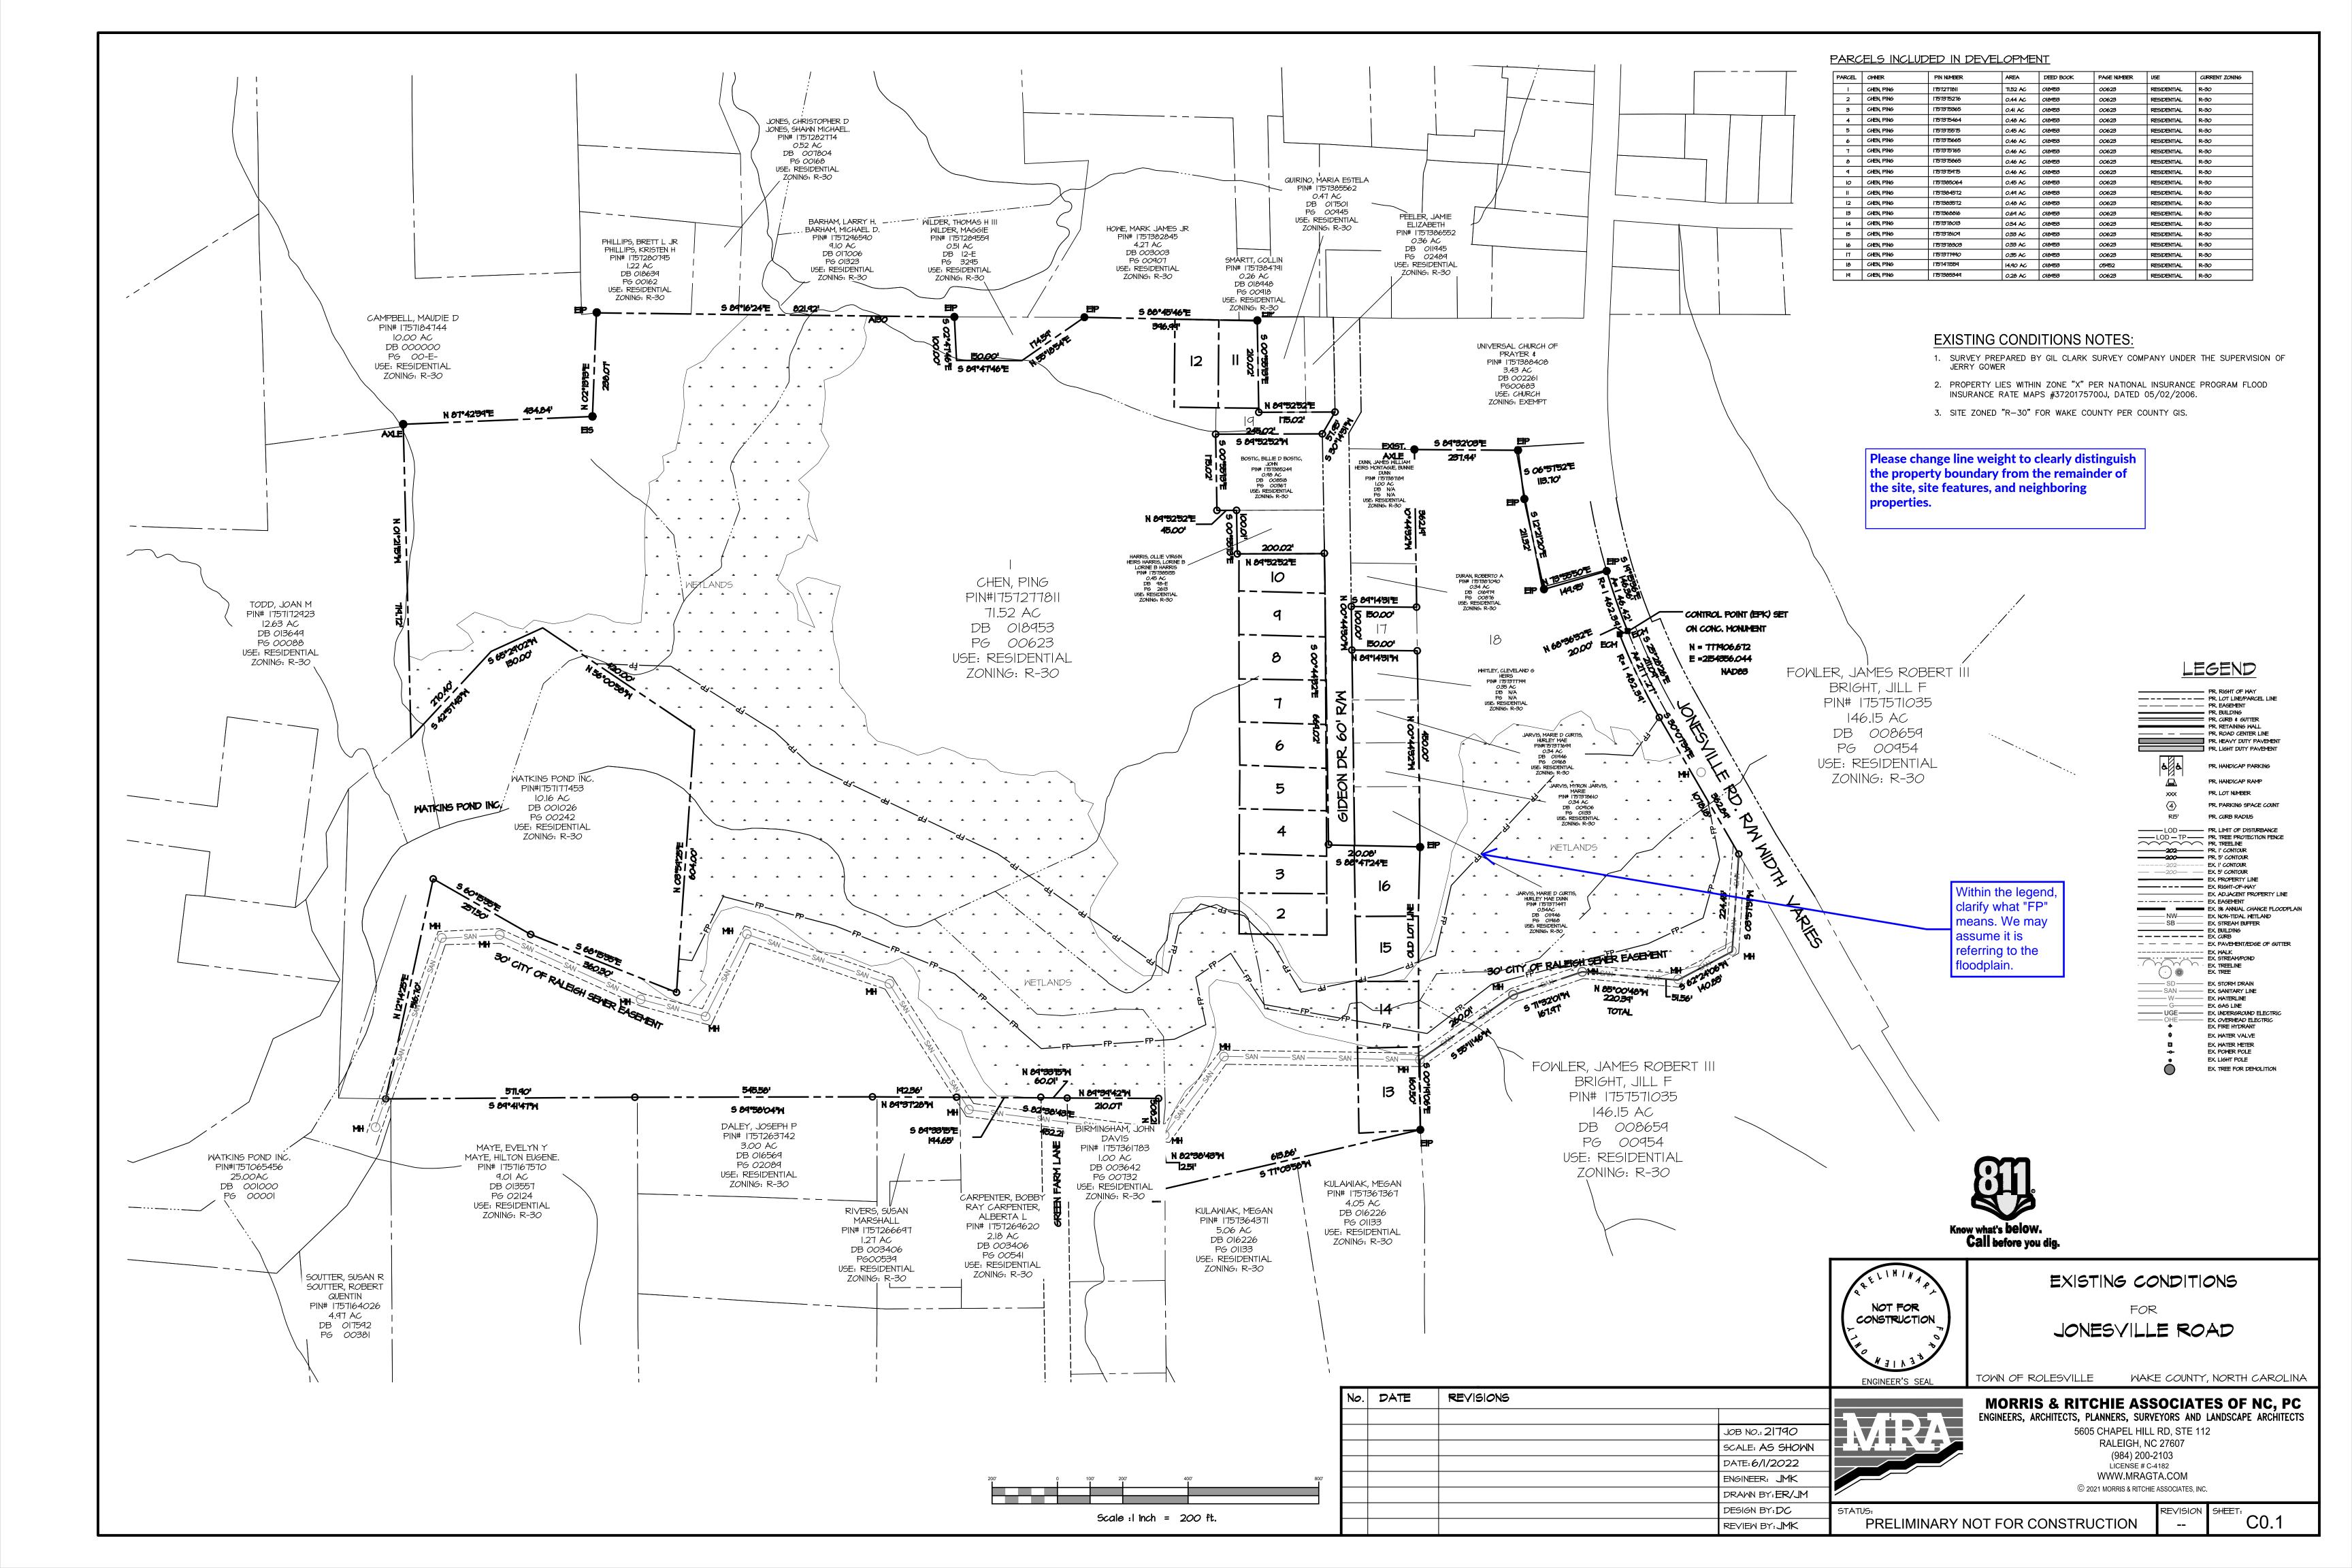

| STREET DATA |          |  |  |  |
|-------------|----------|--|--|--|
| STREET A    | 1,200 LF |  |  |  |
| STREET B    | 2,368 LF |  |  |  |
| STREET C    | 450 LF   |  |  |  |
| STREET D    | 743 LF   |  |  |  |