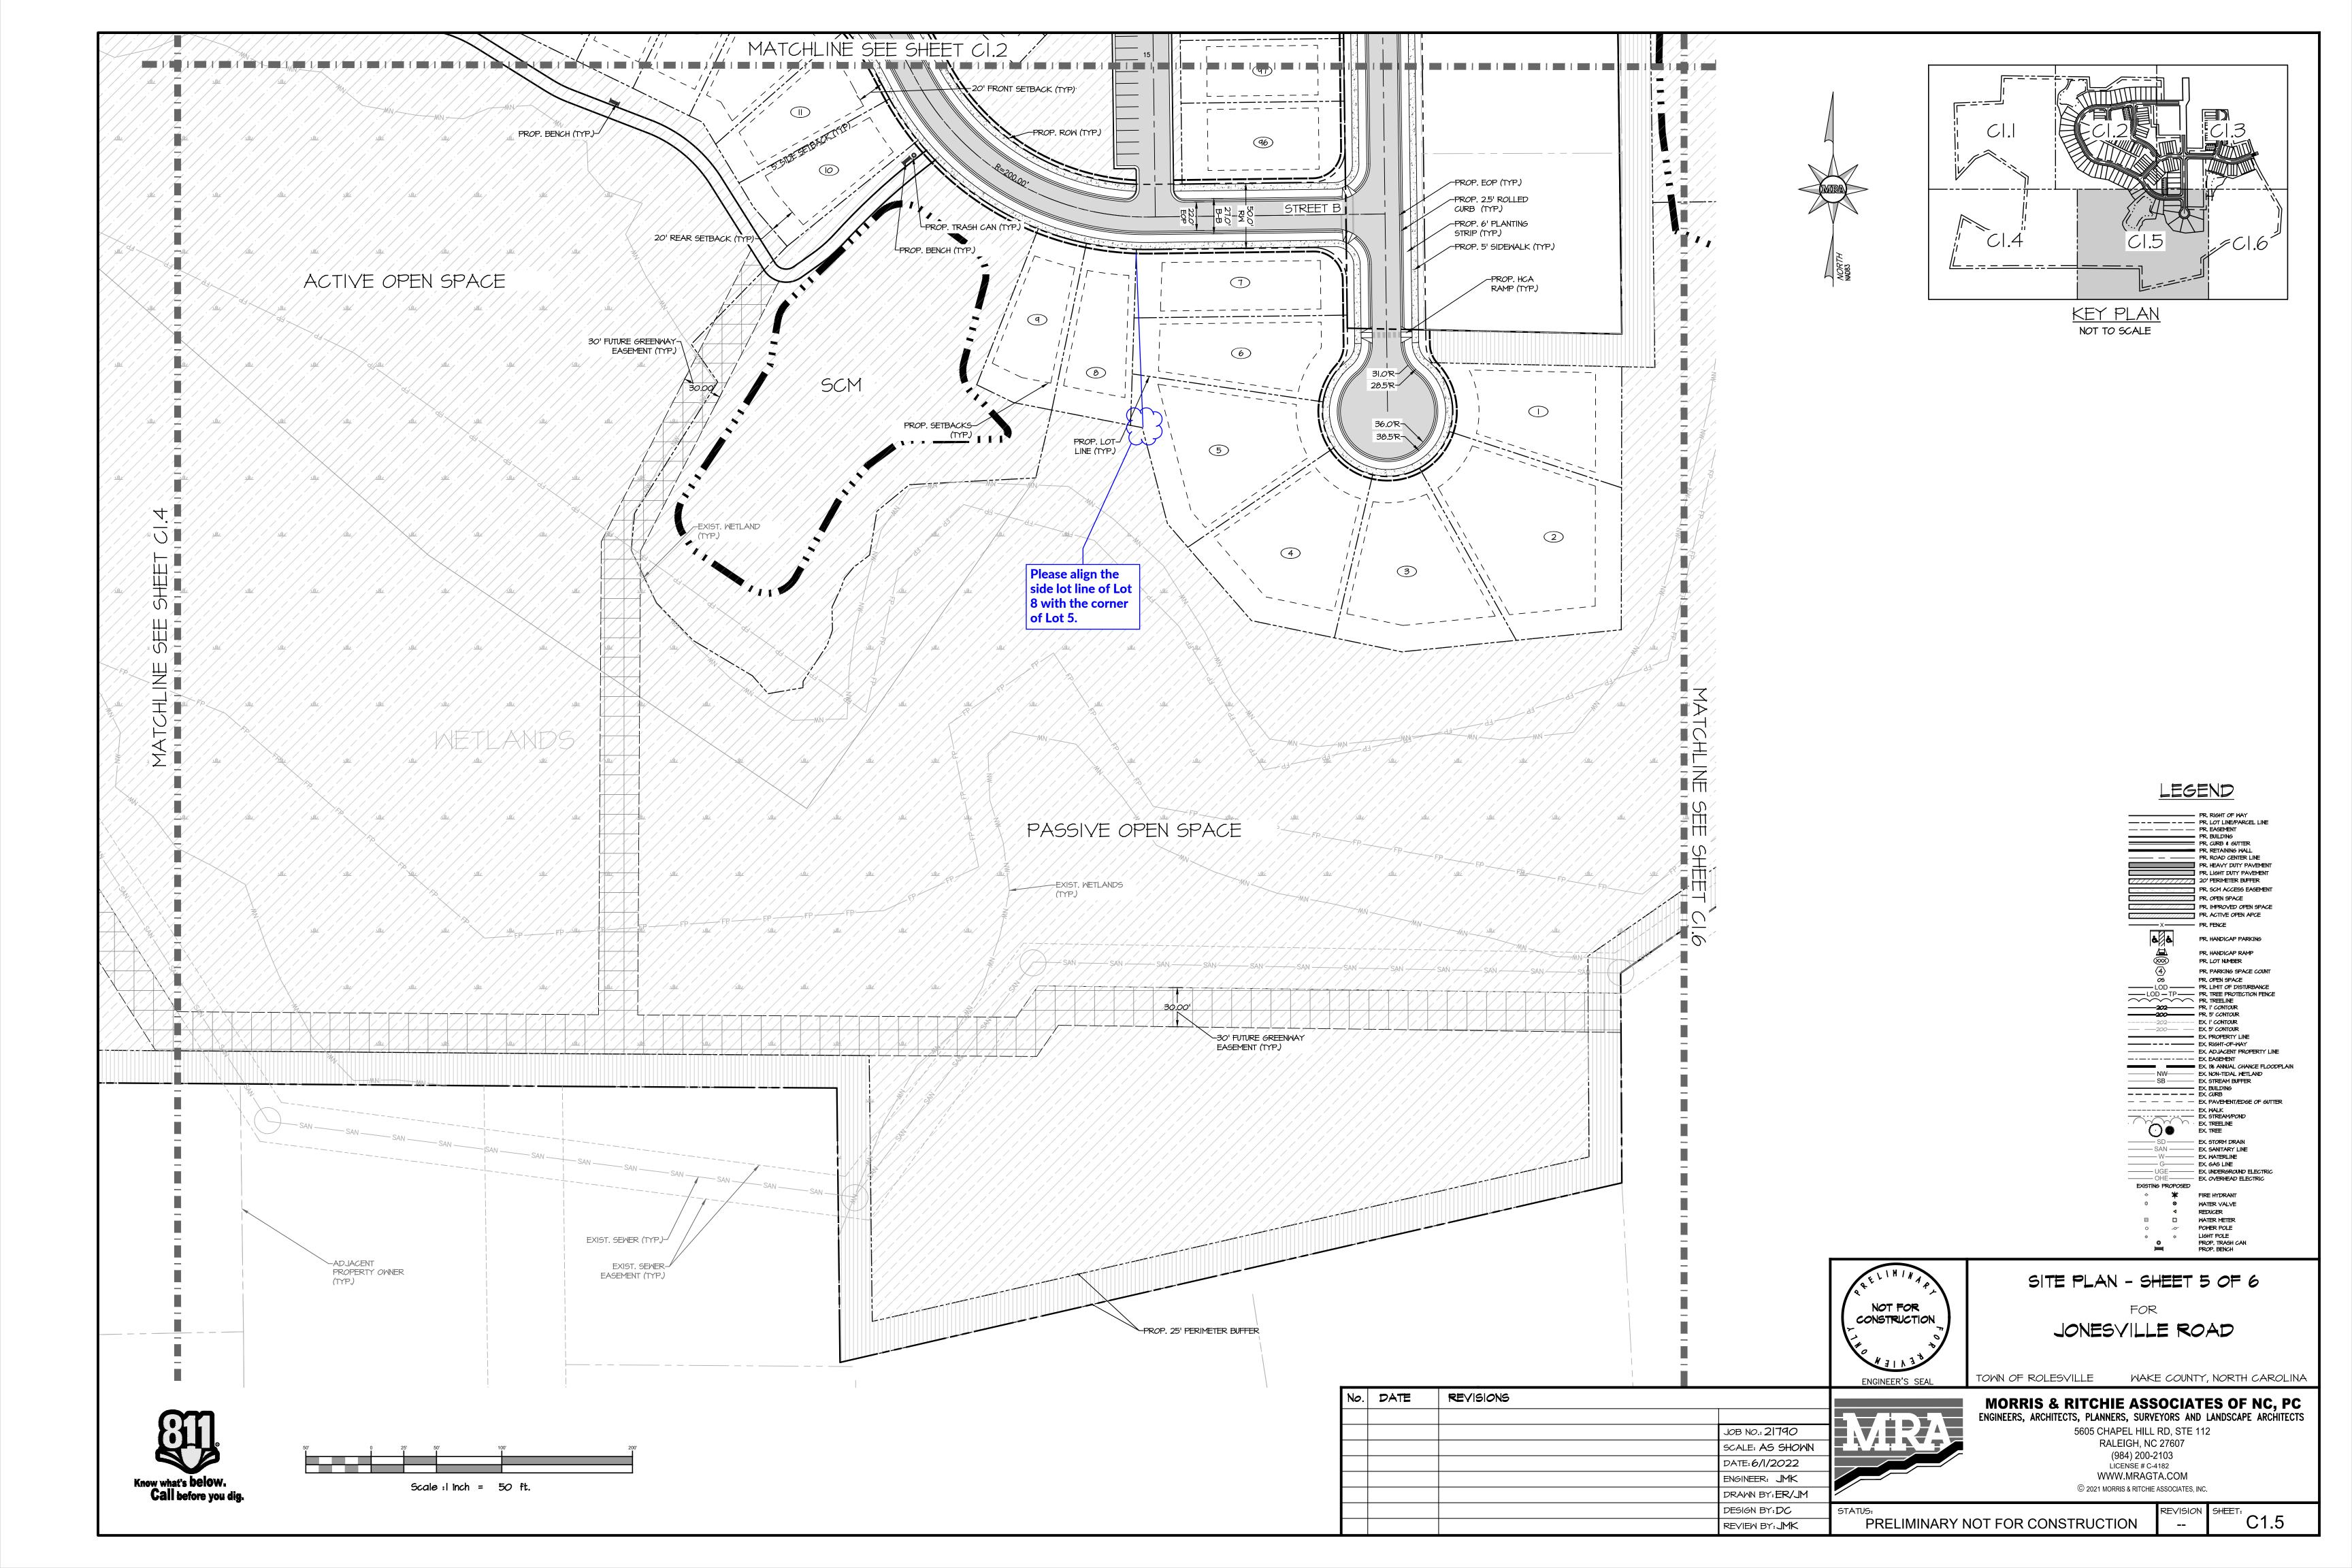

RALEIGH, NC 27607

5605 CHAPEL HILL ROAD, SUITE II2

ATTN: MR. JAMIE B. GUERRERO, PE, CPSWQ

NOT FOR CONSTRUCTION

ENGINEER'S SEAL

NOT FOR CONSTRUCTION
PLAN IS SUBJECT TO REVISIONS
DURING THE CONSTRUCTION
APPROVAL PROCESS

FOR SITE PLAN REVIEW ONLY

FOR JONESVILLE ROAD

COVER - REZONING

TOWN OF ROLESVILLE WAKE COUNTY, NORTH CAROLINA

No. DATE REVISIONS

JOB NO.: 21790

SCALE: AS SHOWN

DATE: 6/1/2022

ENGINEER: JMK

DRAWN BY: ER/JM

DESIGN BY: DC

REVIEW BY: JMK



MORRIS & RITCHIE ASSOCIATES OF NC, PC ENGINEERS, ARCHITECTS, PLANNERS, SURVEYORS AND LANDSCAPE ARCHITECTS

5605 CHAPEL HILL RD, STE 112

RALEIGH, NC 27607

(094) 200 2102

(984) 200-2103
LICENSE # C-4182
WWW.MRAGTA.COM
© 2022 MORRIS & RITCHIE ASSOCIATES, INC.

PRELIMINARY NOT FOR CONSTRUCTION

REVISION SHEET:
--