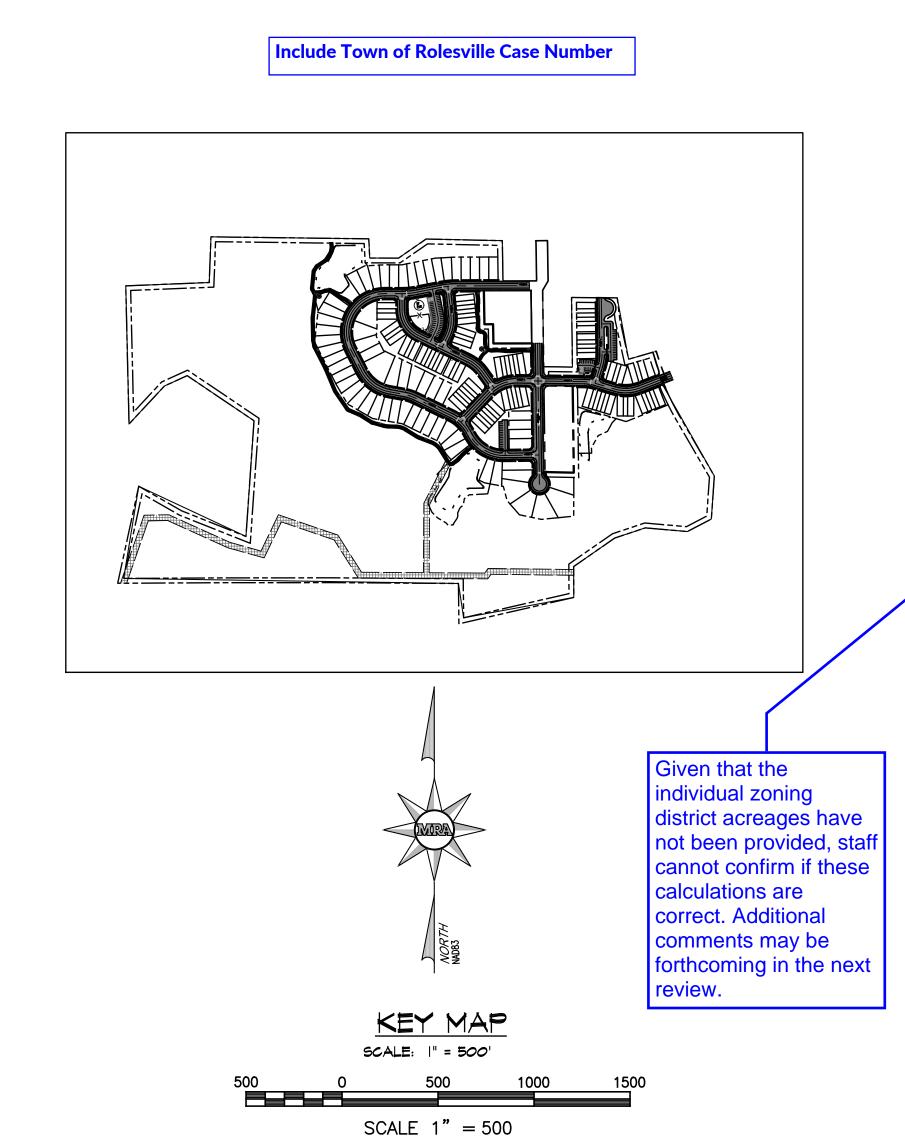

# SITE Mitchell Mil. Rd Mitchell Mil. Rd Mitchell Mil. Rd

VICINITY MAP

Break out the acreage to clarify how

many acres will be within each zoning

Note, per LDO Section 3.1.3.B, No more than 15 gross acres may be