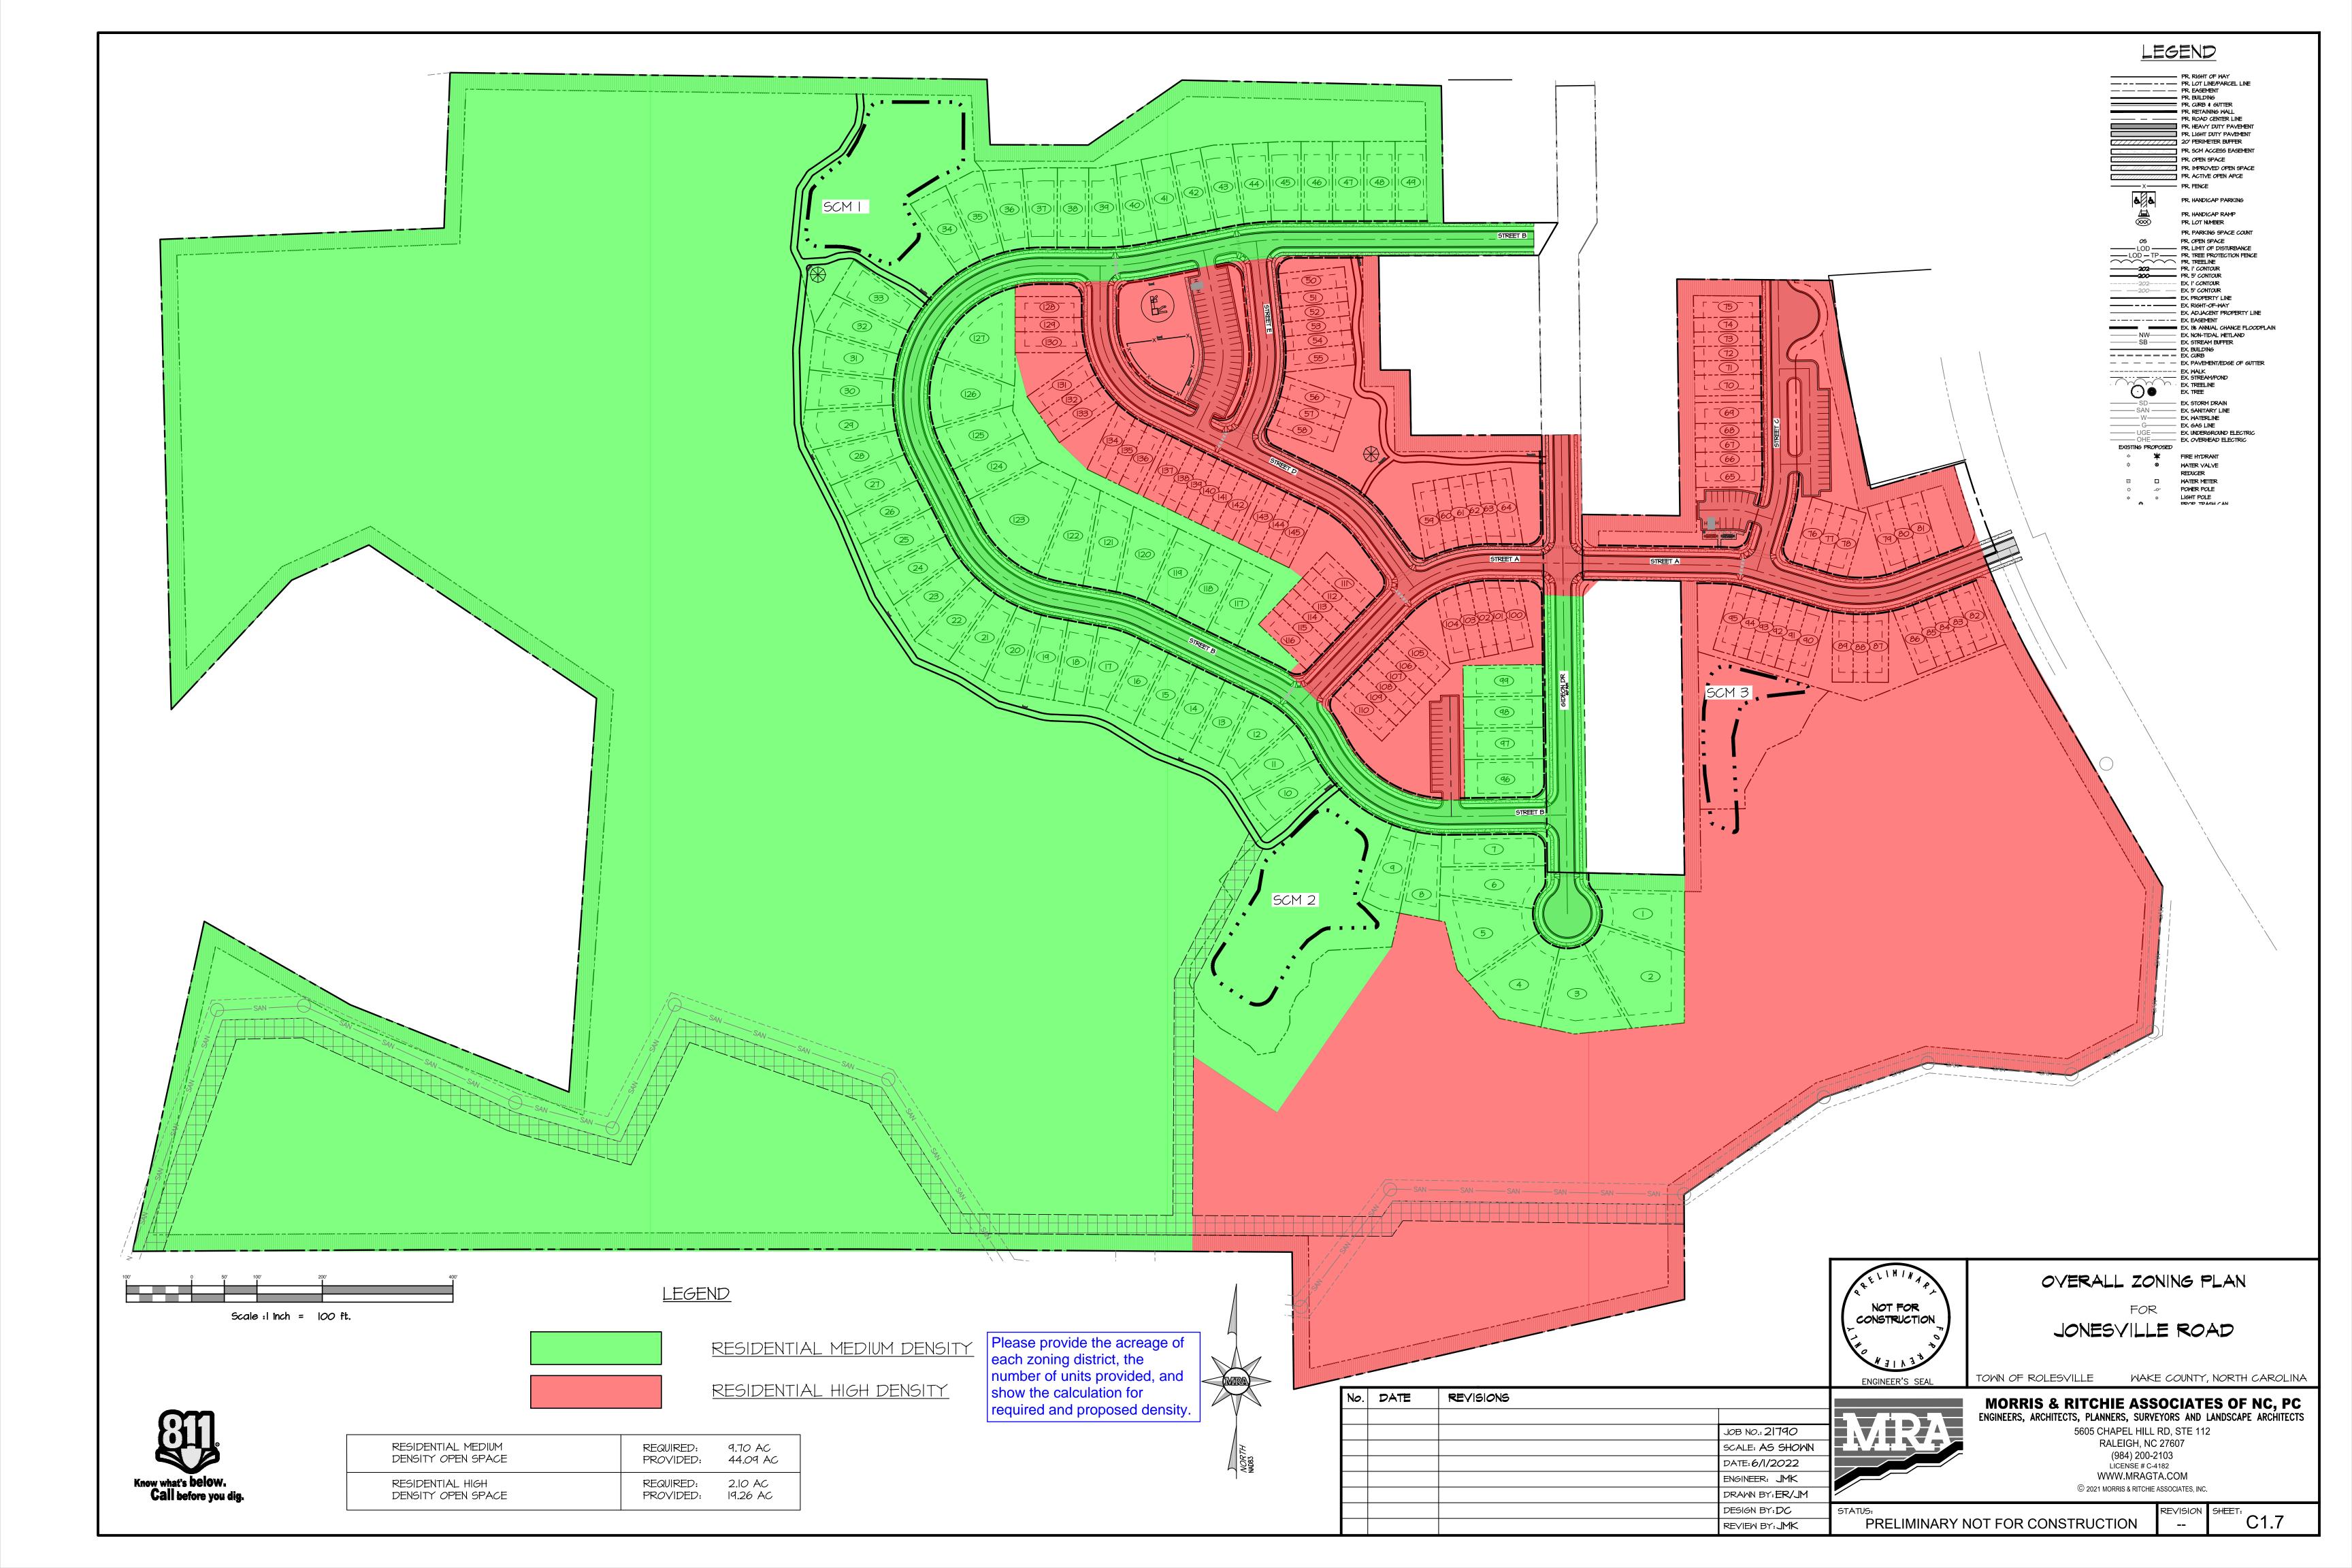

# SITE Mitchell Mil. Rd Mitchell Mil. Rd Mitchell Mil. Rd

VICINITY MAP

Break out the acreage to clarify how

many acres will be within each zoning

Note, per LDO Section 3.1.3.B, No more than 15 gross acres may be

assigned to attached or multiple

be applied to the total of all

family uses. This acreage limit shall

attached and multifamily uses within

Include site