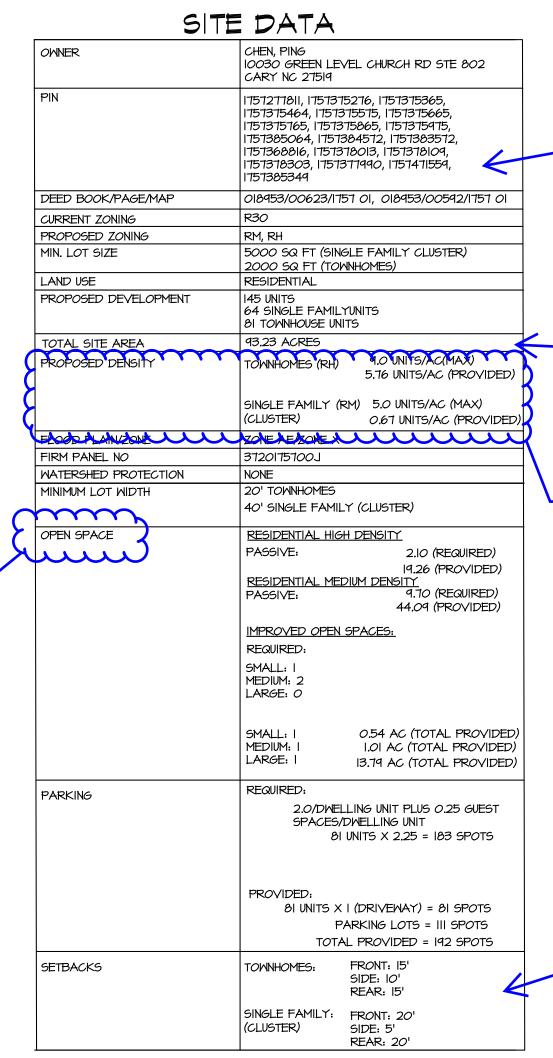

assigned to attached or multiple

be applied to the total of all

family uses. This acreage limit shall

attached and multifamily uses within

Include site

#### ROLESVILLE, NORTH CAROLINA

These calculations does not appear to be correct. Please update and demonstrate compliance.

Include corner setback dimension for both housing types.

For townhouses, include minimum width between structures (30 feet).