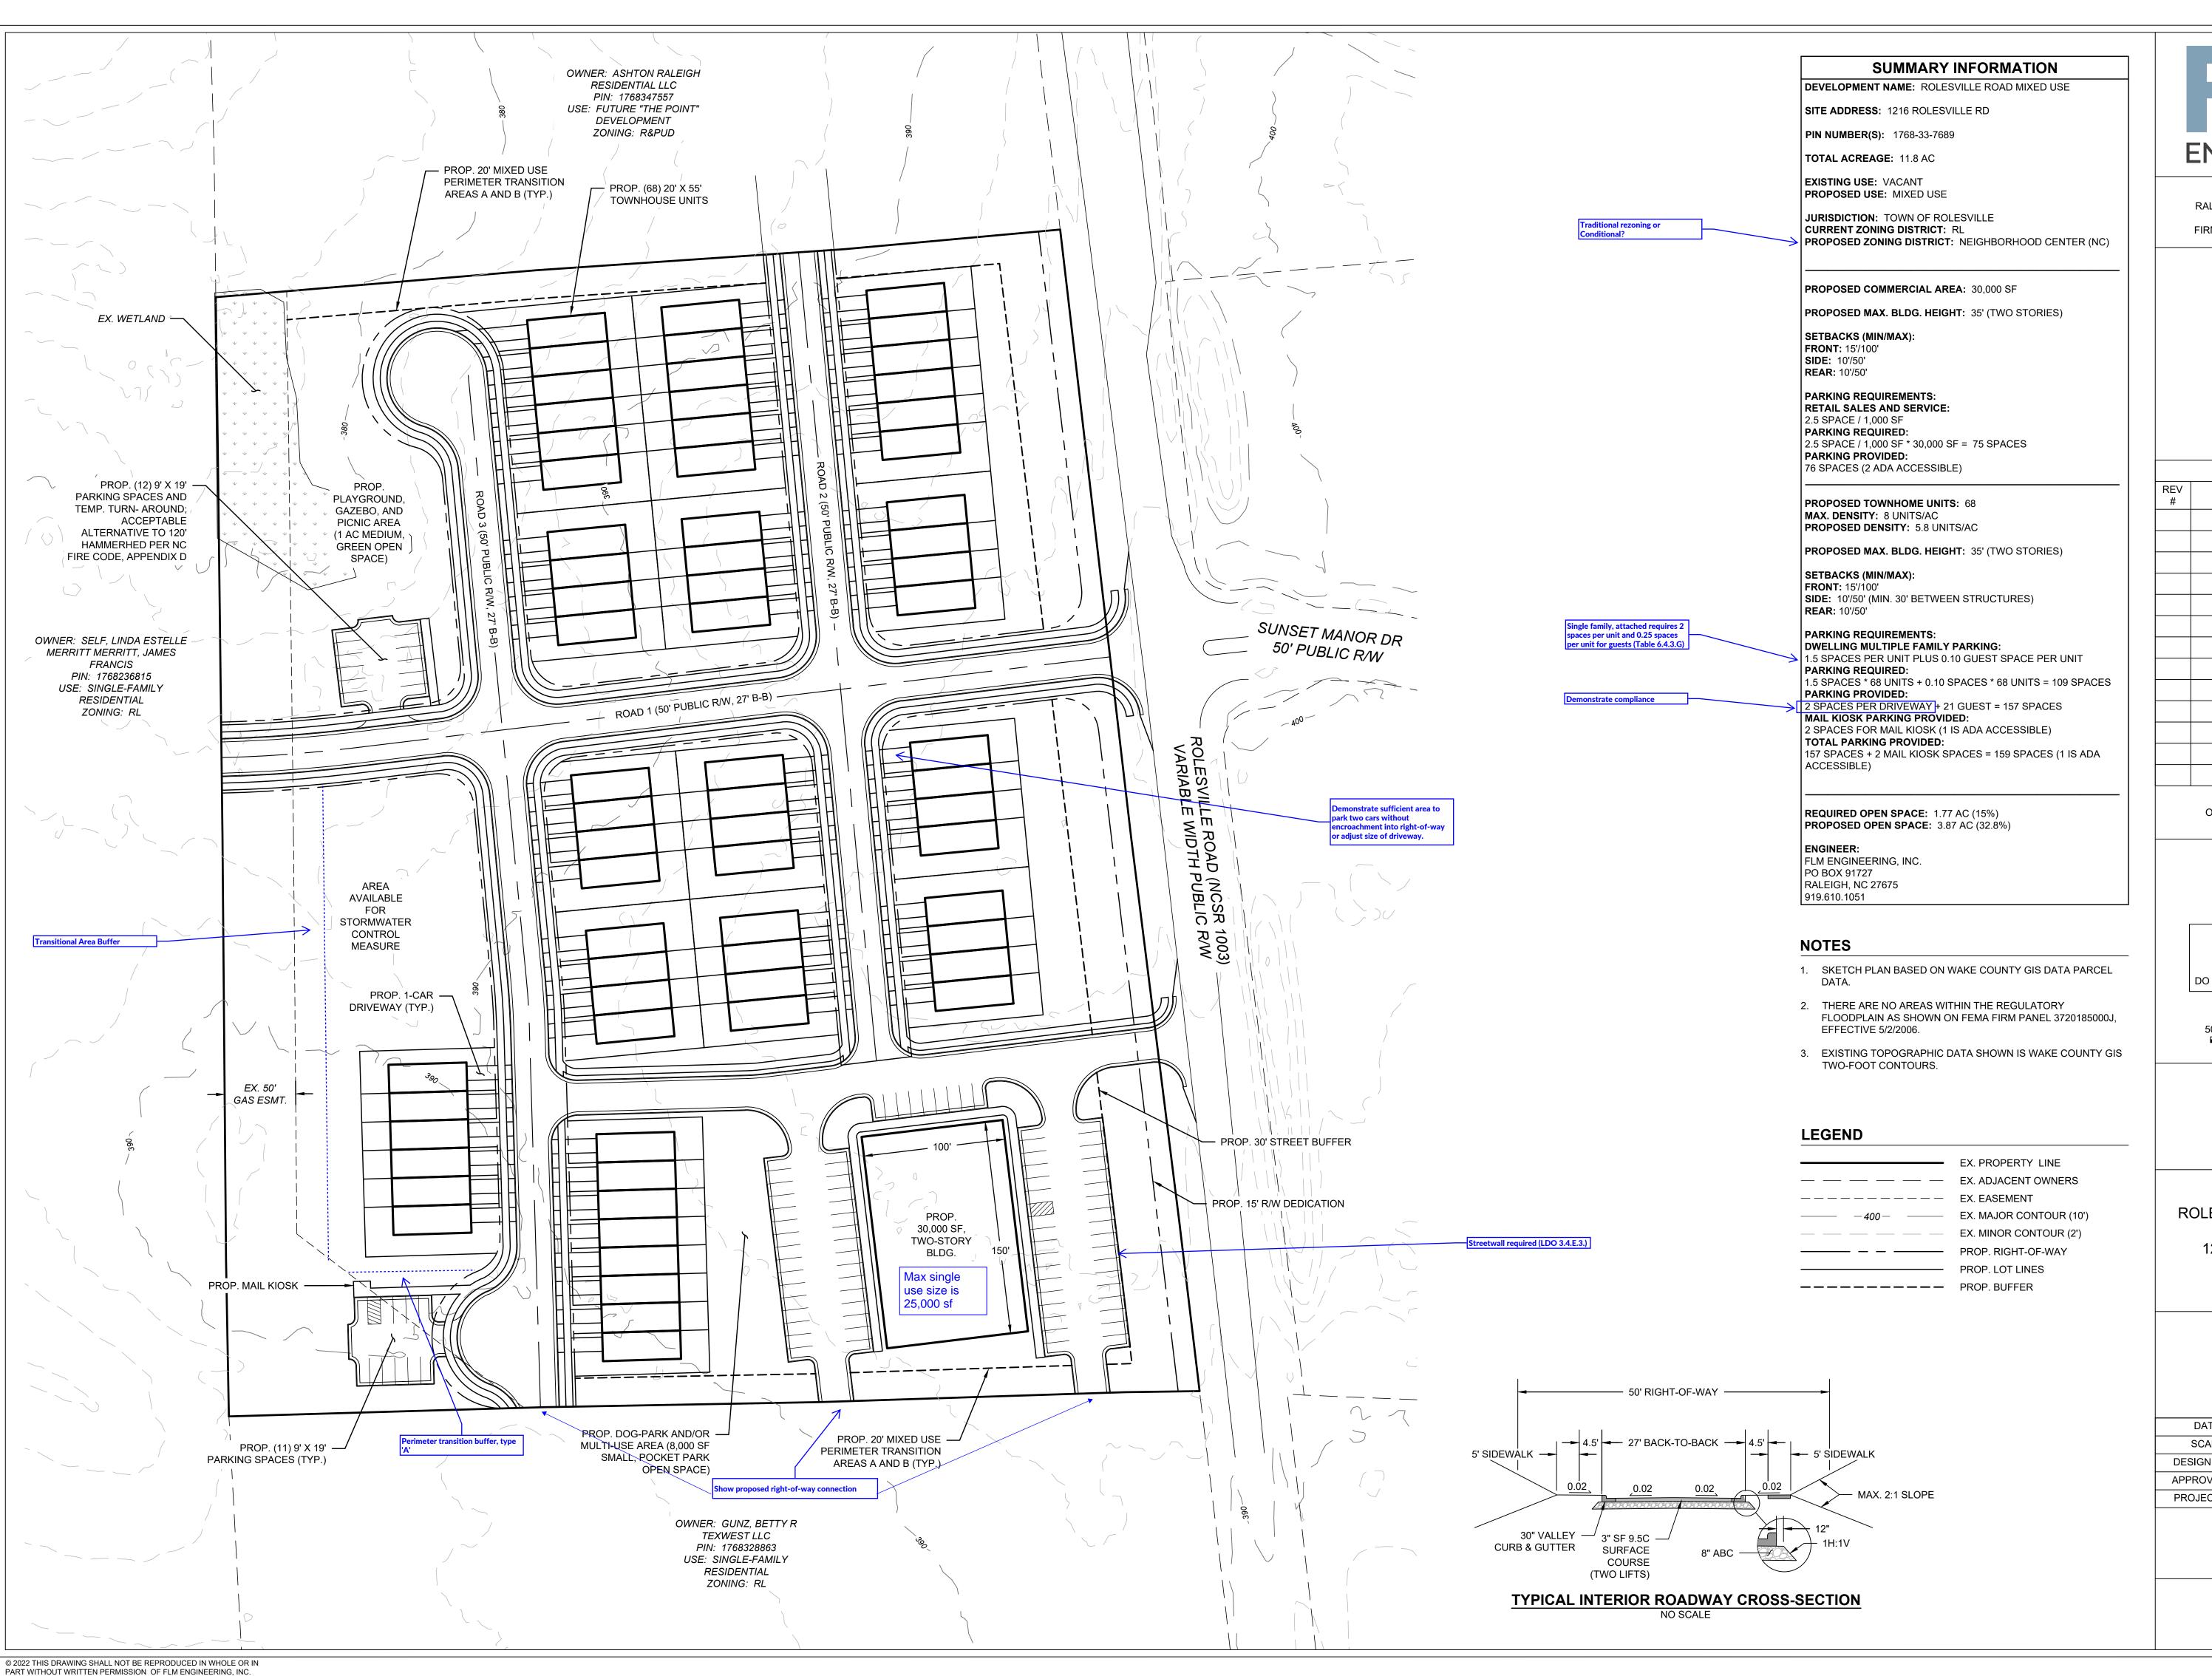

## PRELIMINARY PLANS

DO NOT USE FOR CONSTRUCTION

50 25 0 50 SCALE: 1 INCH = 50 FEET

SCALE: 1 INCH = 50 FEET

SCALE ADJUSTMENT

THIS BAR IS 1 INCH IN LENGTH
ON ORIGINAL DRAWING

1"

IF IT IS NOT 1 INCH ON THIS
SHEET, ADJUST YOUR SCALE
ACCORDINGLY

ROLESVILLE RD MIXED USE

1216 ROLESVILLE RD ROLESVILLE, NC

| DATE:        | 02-21-2022 |  |
|--------------|------------|--|
| SCALE:       | AS SHOWN   |  |
| DESIGNED BY: | FLM        |  |
| APPROVED BY: |            |  |
| PROJECT NO.: |            |  |