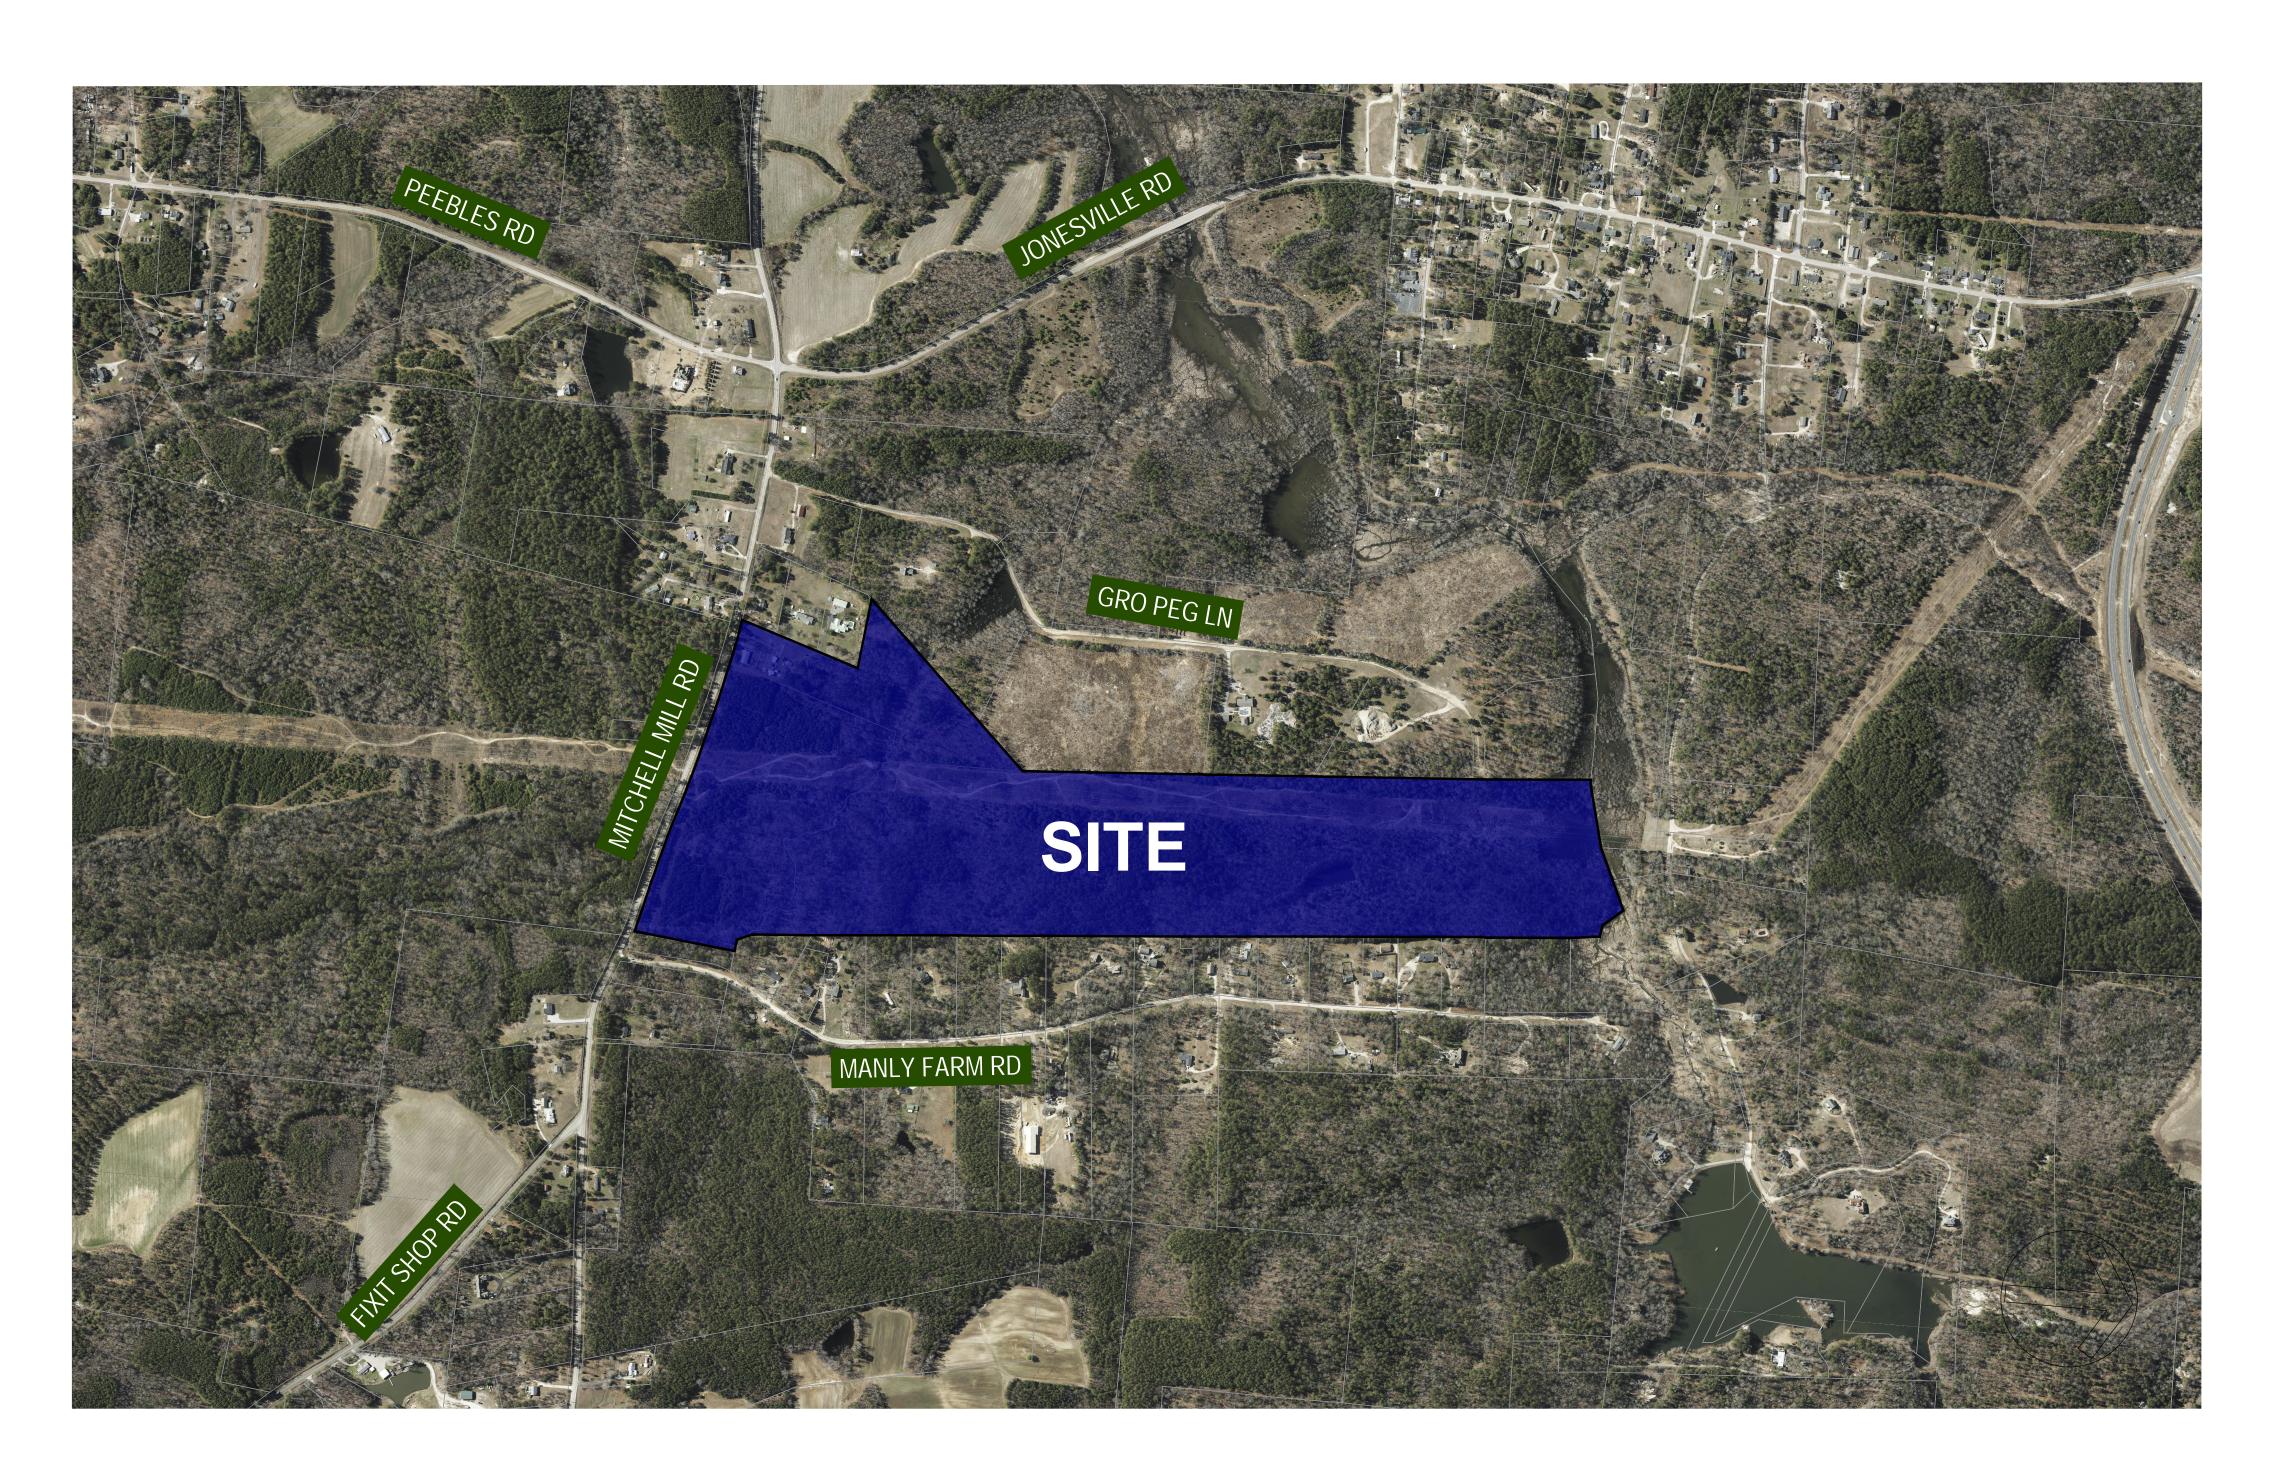

## ROLESVILLE - MITCHELL MILL - ELLIS MAJOR SUBDIVISION - SKETCH PLAN

PROJECT NUMBER: MA 22-01

| <b>SITE INFORMATION:</b>                                                             |                                                                                                                                                                     |
|--------------------------------------------------------------------------------------|---------------------------------------------------------------------------------------------------------------------------------------------------------------------|
| LOCATION:  COUNTY:  PARENT PIN:  DB/PG:  CURRENT ZONING:  PROPOSED ZONING:  ACREAGE: | 0 - 5326 MITCHELL MILL RD  WAKE  1757758529, 1757761273, 1757778982, 1757750520  001318 / 000333  R-30 (WAKE COUNTY)  NEIGHBORHOOD CENTER MIXED USE (NC)  115.94 AC |
| LAND CLASS:  RESIDENTIAL AREA:  NON-RESIDENTIAL OPEN SPACE:  LOT ACREAGE:            | RESIDENTIAL 2,466,559 SF (56.62 AC = 49% OF TOTAL SITE) 2,464,828 SF (56.58 AC = 49% OF TOTAL SITE) Up                                                              |
| TOTAL NUMBER PROPOSED LOTS:                                                          | 319 the                                                                                                                                                             |