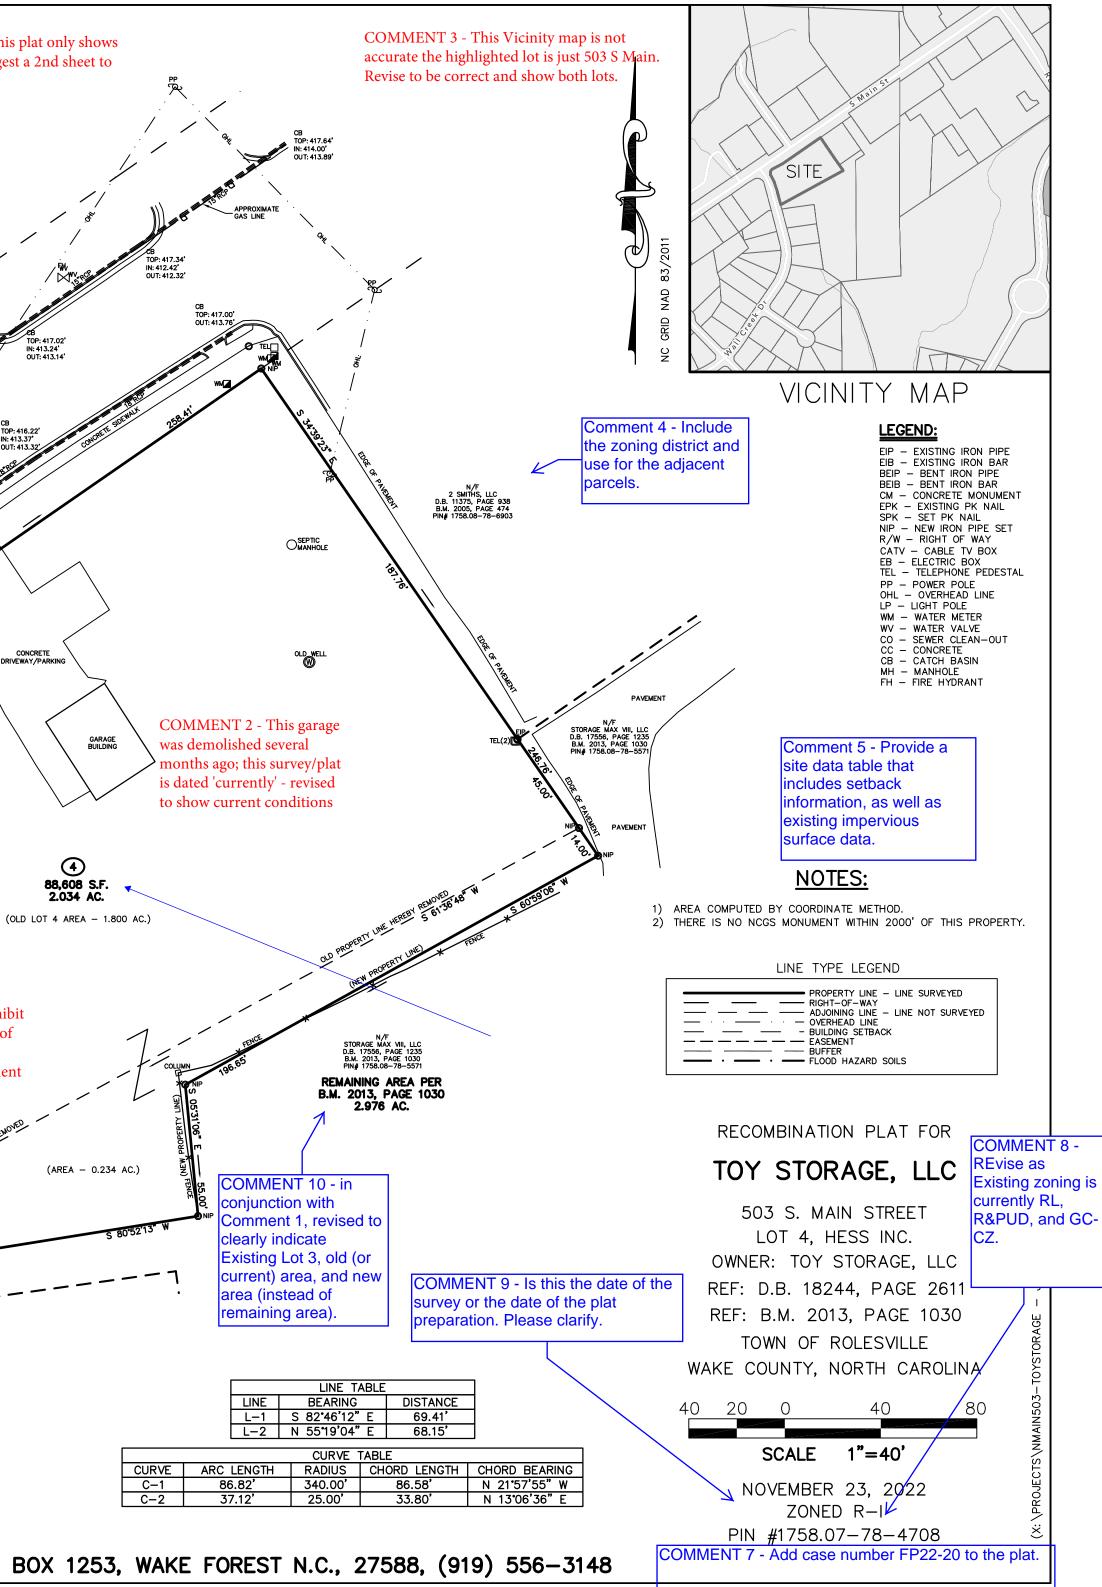

COMMENT 1 - Recombinations involve at least 2 lots - this plat only shows I, MICHAEL A. MOSS CERTIFY THAT THIS PLAT WAS DRAWN UNDER MY SUPERVISION FROM AN ACTUAL SURVEY 1 - show the other lot involved which is 1758785571. Suggest a 2nd sheet to show extent of both lots at a larger scale. 1'' = 80' or 100'PERFORMED UNDER MY SUPERVISION FROM REFERENCES AS NOTED HEREON; THAT THE BOUNDARIES NOT SURVEYED ARE CLEARLY INDICATED AS DRAWN FROM INFORMATION SHOWN IN THE REFERENCES; THAT THE RATIO OF PRECISION OR POSITIONAL ACCURACY AS CALCULATED IS GREATER THAN 1:10000; THAT THIS PLAT WAS PREPARED IN ACCORDANCE WITH G.S. 47–30 AS AMENDED, WITNESS MY ORIGINAL SIGNATURE, LICENSE NUMBER AND SEAL DAY OF THIS\_ PROFESSIONAL LAND CATEGORY, SUCH AS THAT THE SU EXISTING PARCELS, A COR OTHER EXEMPTION OR NOTON OF SUBDIVISION. THE RECO COUR 60. PUBLIC <u>L-3794</u> PROFESSIONAL LAND SURVEYOR LICENSE NUMBER US HIGHWAY AOT PUBLIC R/W STREET of PW I HEREBY CERTIFY THAT I AM THE OWNER OF THE PROPERTY SHOWN AND DESCRIBED HEREON, WHICH IS LOCATED IN THE SUBDIVISION JURISDICTION OF THE TOWN OF ROLESVILLE AND THAT I HEREBY ADOPT THIS PLAN OF ROLESVILLE AND THAT THEREB ADOPT THIS PLAN OF SUBDIVISION WITH MY FREE CONCENT, ESTABLISH MINIMUM BUILDING SETBACK LINES, AND DEDICATE ALL STREETS, ALLEYS, WALKS, PARKS, AND OTHER SITES AND EASEMENTS TO PUBLIC OR PRIVATE USE AS NOTED. FURTHERMORE, I HEREBY DEDICATE ALL SANITARY SEWER, STORM SEWER AND WATER LINES TO THE TOWN OF ROLESVILLE. OWNER (TOY STORAGE, LLC) DATE OWNER (STORAGE MAX VIII, LLC) DATE COMMENT 6 - Add Zoning District and Use for BOTH lots. ROLESVILLE, NORTH CAROLINA REVIEW OFFICER OF THE TOWN OF ROLESVILLE, WAKE COUNTY, CERTIFY THAT THE MAP OR PLAT TO WHICH THIS CERTIFICATION IS AFFIXED MEETS ALL COMMENT 12 - provide some form of exhibit STATUTORY REQUIREMENTS FOR RECORDING. that demonstrates that moving this lot line of PIN 1758785571 is not creating any nonconformities because there is development on this lot and it is not being shown. DATE REVIEW OFFICER 67F 29 -ROPERTY UNE HEREBY REMOVE 顕 CERTIFICATE OF APPROVAL FOR RECORDING R/W I HEREBY CERTIFY THAT THE SUBDIVISION PLAT SHOWN HEREON HAS BEEN FOUND TO COMPLY WITH THE SUBDIVISION REGULATIONS OF THE TOWN OF ROLESVILLE, NORTH CAROLINA AND THAT THIS PLAT HAS BEEN APPROVED BY THE SUBDIVISION ADMINISTRATOR OF THE TOWN OF ROLESVILLE FOR RECORDING IN THE OFFICE OF THE REGISTER OF DEEDS OF WAKE COUNTY. EIP CONTROL CORNER N(y): 788,591.40' ~ E(x): 2,157,267.49' DATE SUBDIVISION ADMINISTRATOR, TOWN OF ROLESVILLE ROLESVILLE, NORTH CAROLINA **COMMENT 11 - What** is this dotted line referencing? PROFESSIONAL LAND SURVEYORS, C-1525, 333 S. WHITE STREET, P.O. BOX 1253, WAKE FOREST N.C., 27588, (919) 556-3148