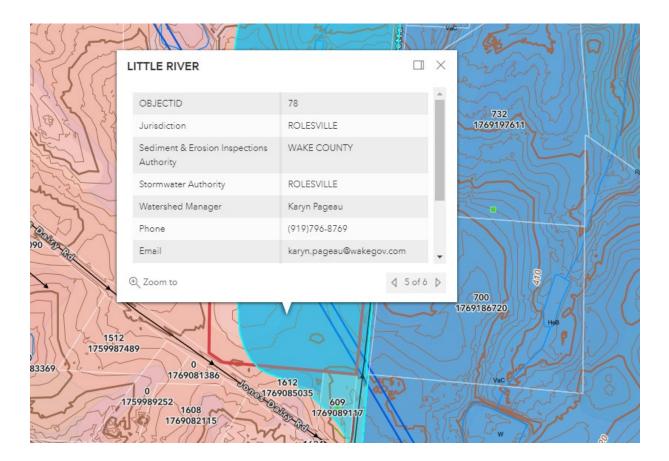

## IMAPS Environmental Layer / Critical Watersheds:

Blue color is Little River Watershed Non-Critical Area. Please contact Karyn Pageau (see below).

|                                                  | 732<br>1720197611  |                                                   |                       | ROG |
|--------------------------------------------------|--------------------|---------------------------------------------------|-----------------------|-----|
| 0 430<br>857<br>9990197 700                      | Critical Watershed |                                                   | ×                     |     |
| 9990197 7000<br>18 013 2008<br>1759992090 37 182 | Name               | Little River                                      | A THREE P             |     |
| 1759992090 52 Dec                                | Туре               | Non Critical Area                                 |                       |     |
| 56<br>0<br>1511<br>175998<br>1759983369          | 7489               | 4 3 of 6                                          | 5 ▶ 700<br>1769186720 |     |
| 111272                                           | RES URITON         | 112<br>185035<br>1769089117<br>1624<br>1769077986 | Vice                  |     |