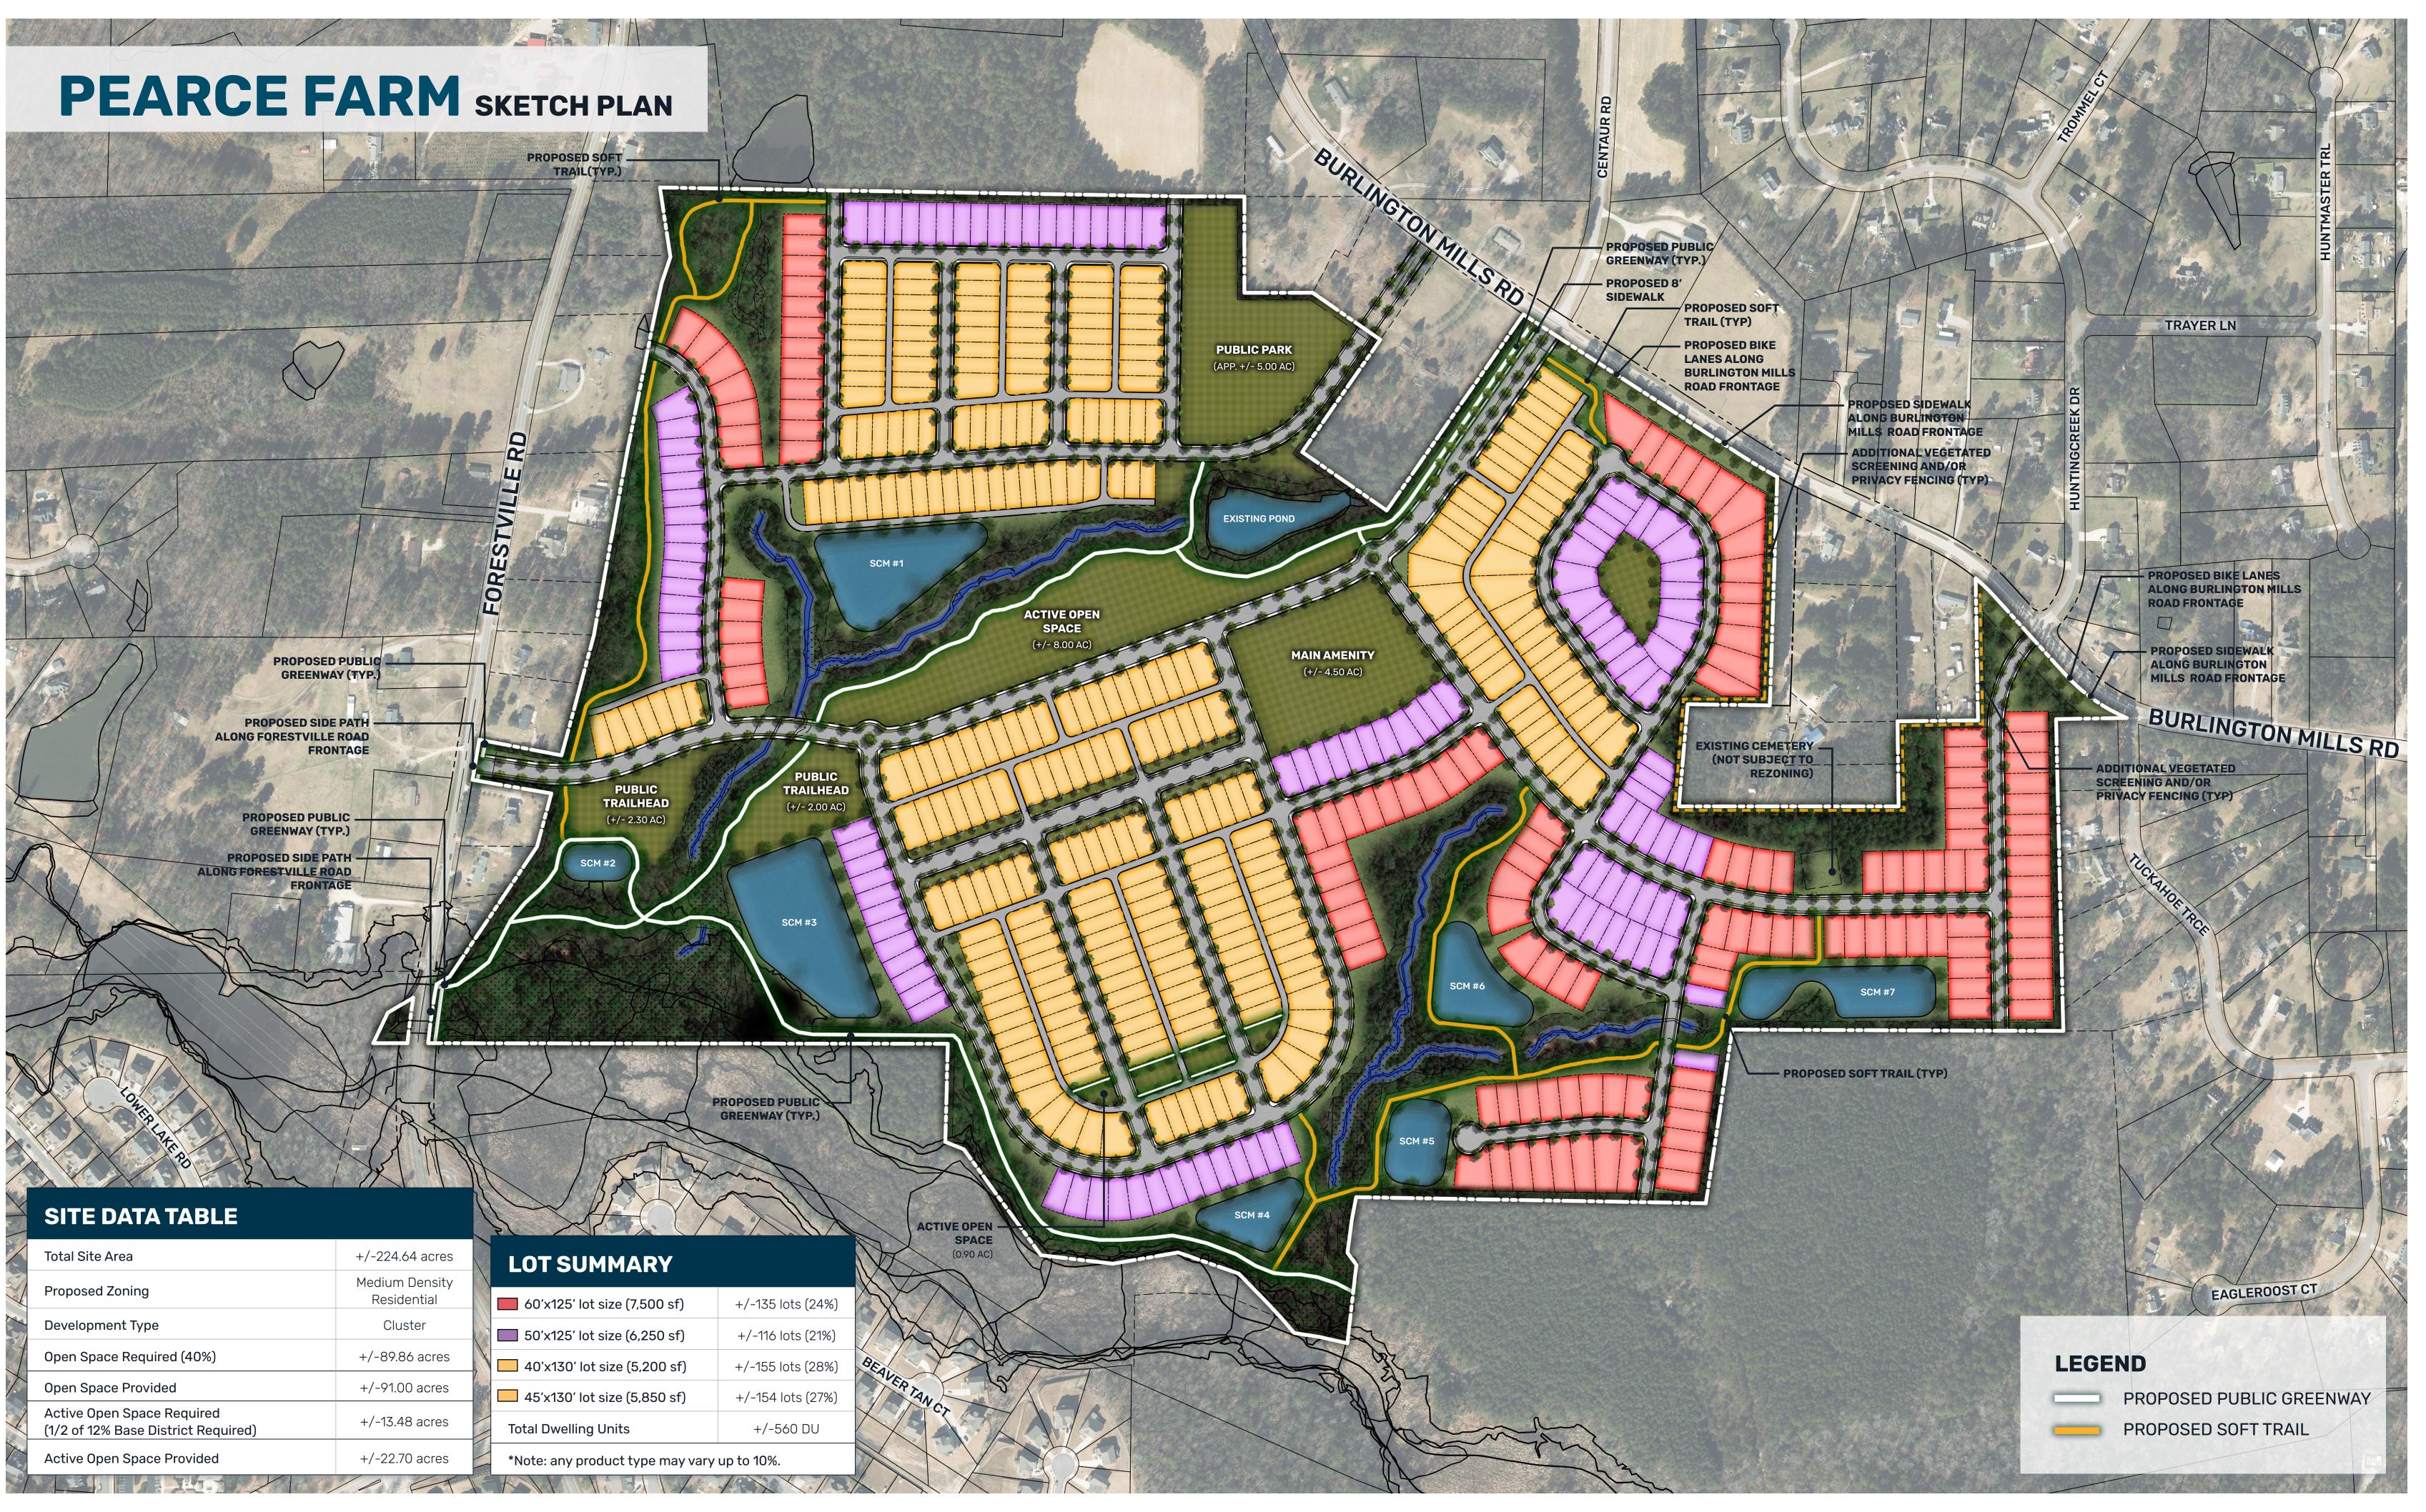

| /  | Total Site Area                                                   | +/-224.64 acres               | LOT SUMMARY                                 |                   |
|----|-------------------------------------------------------------------|-------------------------------|---------------------------------------------|-------------------|
| X  | Proposed Zoning                                                   | Medium Density<br>Residential | 60'x125' lot size (7,500 sf)                | +/-135 lots (24%) |
|    | Development Type                                                  | Cluster                       | 50'x125' lot size (6,250 sf)                | +/-116 lots (21%) |
|    | Open Space Required (40%)                                         | +/-89.86 acres                | 40'x130' lot size (5,200 sf)                | +/-155 lots (28%) |
| 1. | Open Space Provided                                               | +/-91.00 acres                | 45'x130' lot size (5,850 sf)                | +/-154 lots (27%) |
| 4  | Active Open Space Required<br>(1/2 of 12% Base District Required) | +/-13.48 acres                | Total Dwelling Units                        | +/-560 DU         |
|    | Active Open Space Provided                                        | +/-22.70 acres                | *Note: any product type may vary up to 10%. |                   |
| -  |                                                                   |                               |                                             |                   |

## PEARCE FARM SKETCH PLAN ROLESVILLE, NORTH CAROLINA