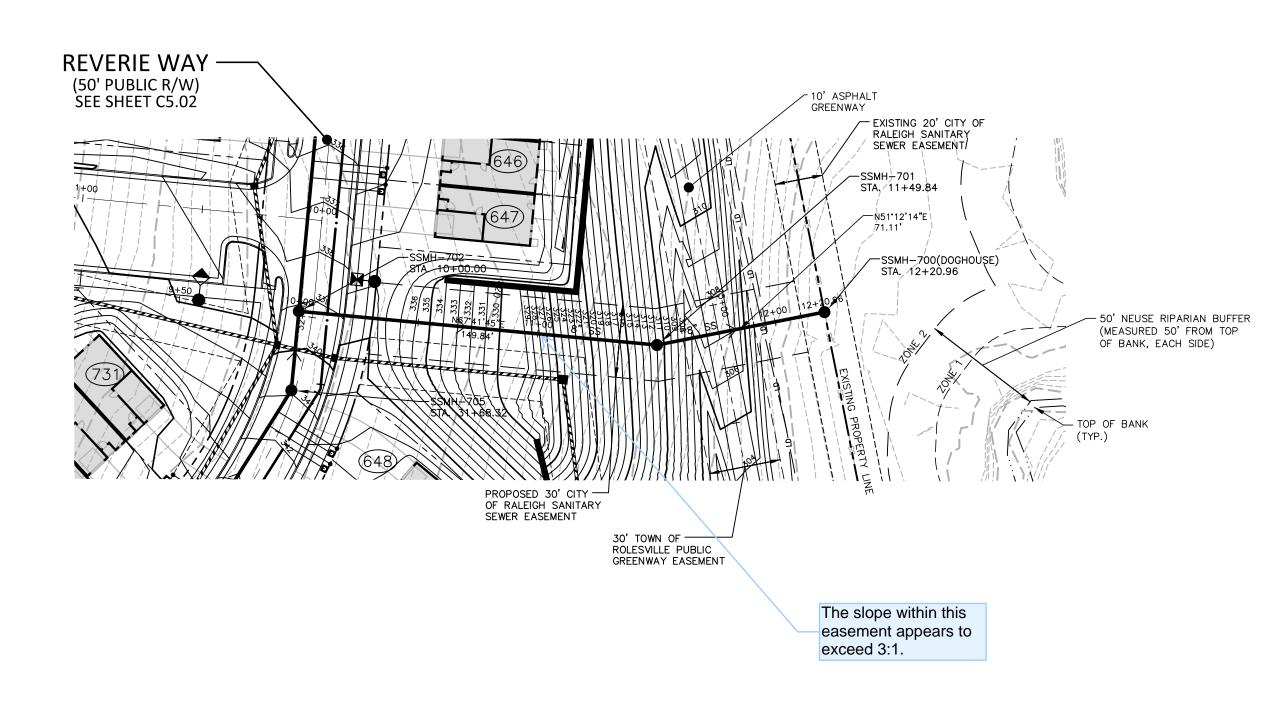

CLIENT ASHTON RALEIGH RESIDENTIAL, LLC. 900 RIDGEFIELD DRIVE, SUITE 335 RALEIGH, NORTH CAROLINA 27609 PHONE: 919. 422. 7663 CONTACT: BOB MISHLER 

ASHTON WOODS .

REVISIONS NO. DATE

**SS O/F "K"** 

The slop within the pipe should be less than 10%.

## PLAN AND PROFILE SS O/F "K", STA. 10+00 THRU STA. 12+20.96