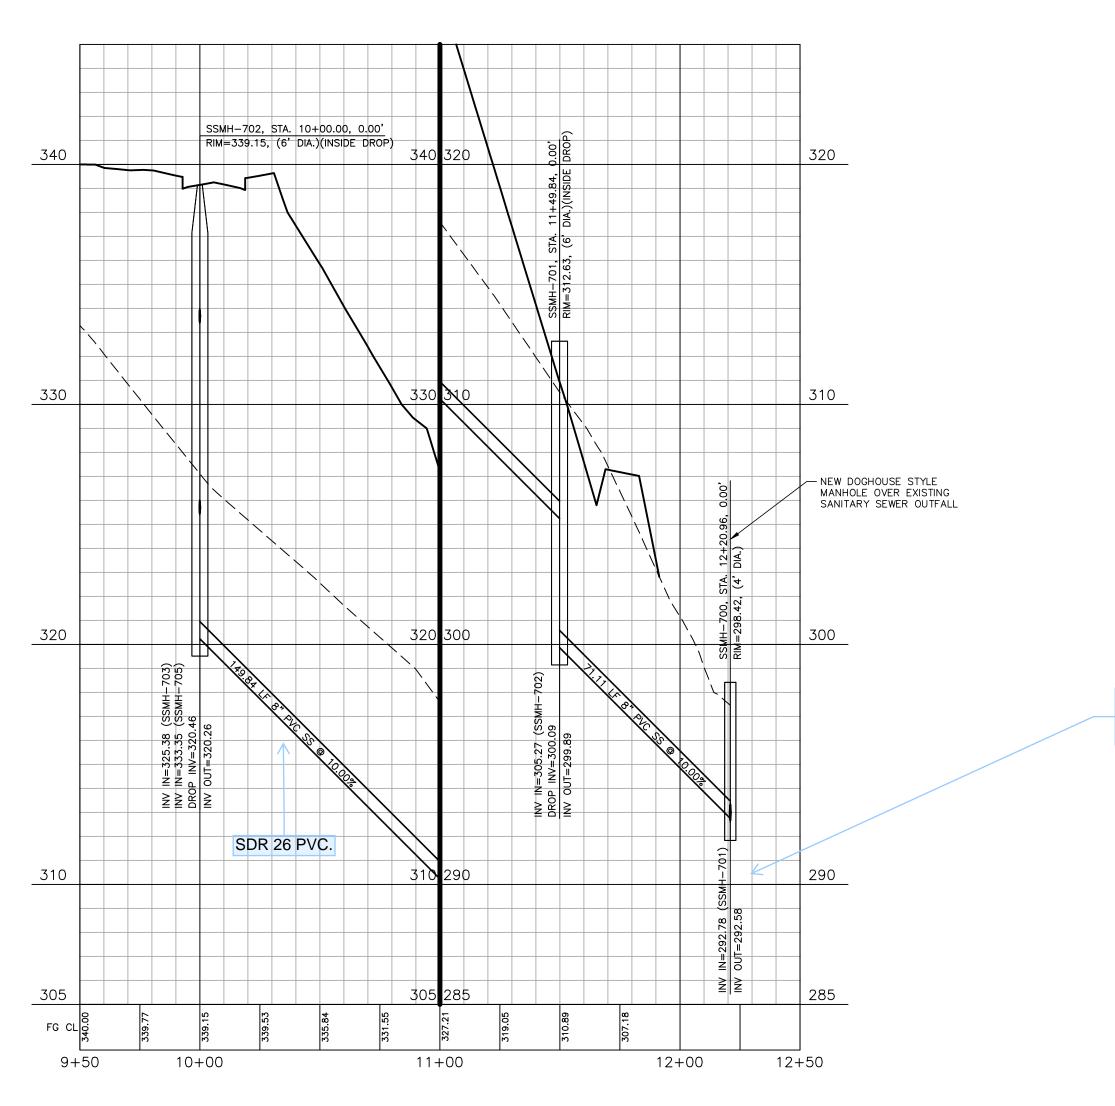

CLIENT ASHTON RALEIGH RESIDENTIAL, LLC. 900 RIDGEFIELD DRIVE, SUITE 335 RALEIGH, NORTH CAROLINA 27609 PHONE: 919. 422. 7663 CONTACT: BOB MISHLER 

ASHTON WOODS .

REVISIONS NO. DATE

**SS O/F "K"** 

The slop within the pipe should be less than 10%.

## PLAN AND PROFILE SS O/F "K", STA. 10+00 THRU STA. 12+20.96