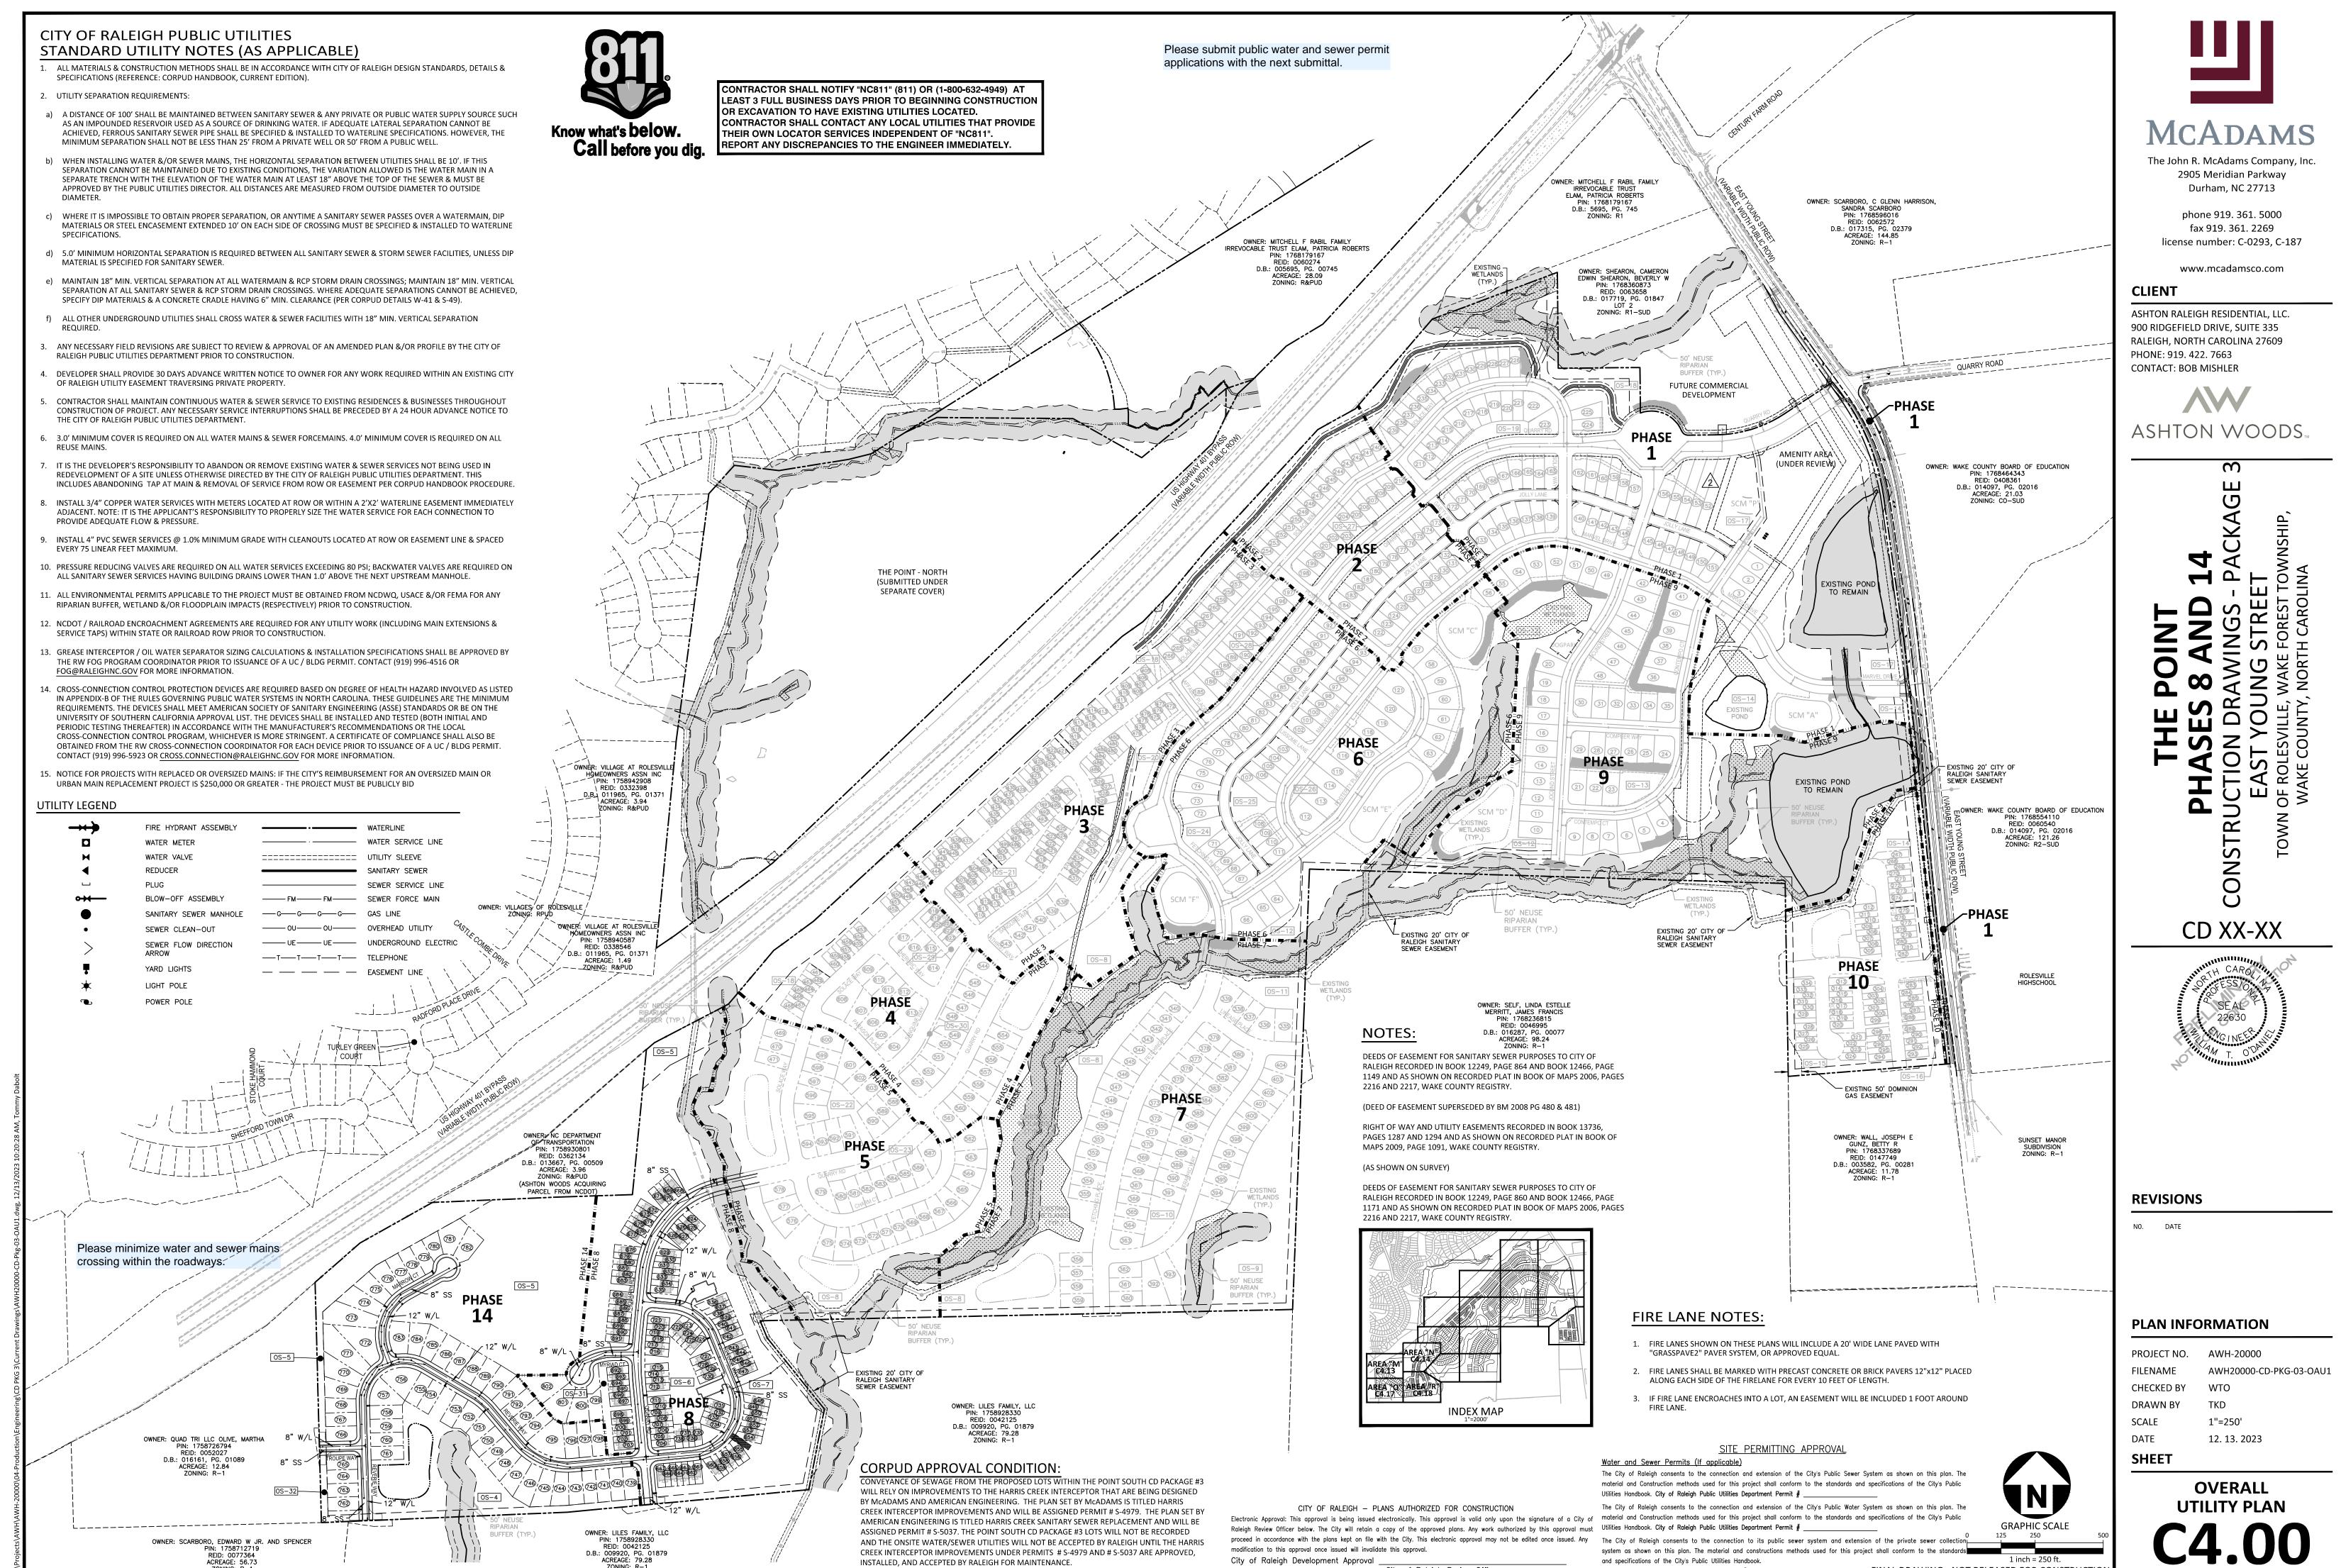

CREEK INTERCEPTOR IMPROVEMENTS UNDER PERMITS # S-4979 AND # S-5037 ARE APPROVED, INSTALLED, AND ACCEPTED BY RALEIGH FOR MAINTENANCE.

ZONING: R-

and specifications of the City's Public Utilities Handbook. 1 inch = 250 ft FINAL DRAWING - NOT RELEASED FOR CONSTRUCTION City of Raleigh Public Utilities Department Permit # \_\_\_