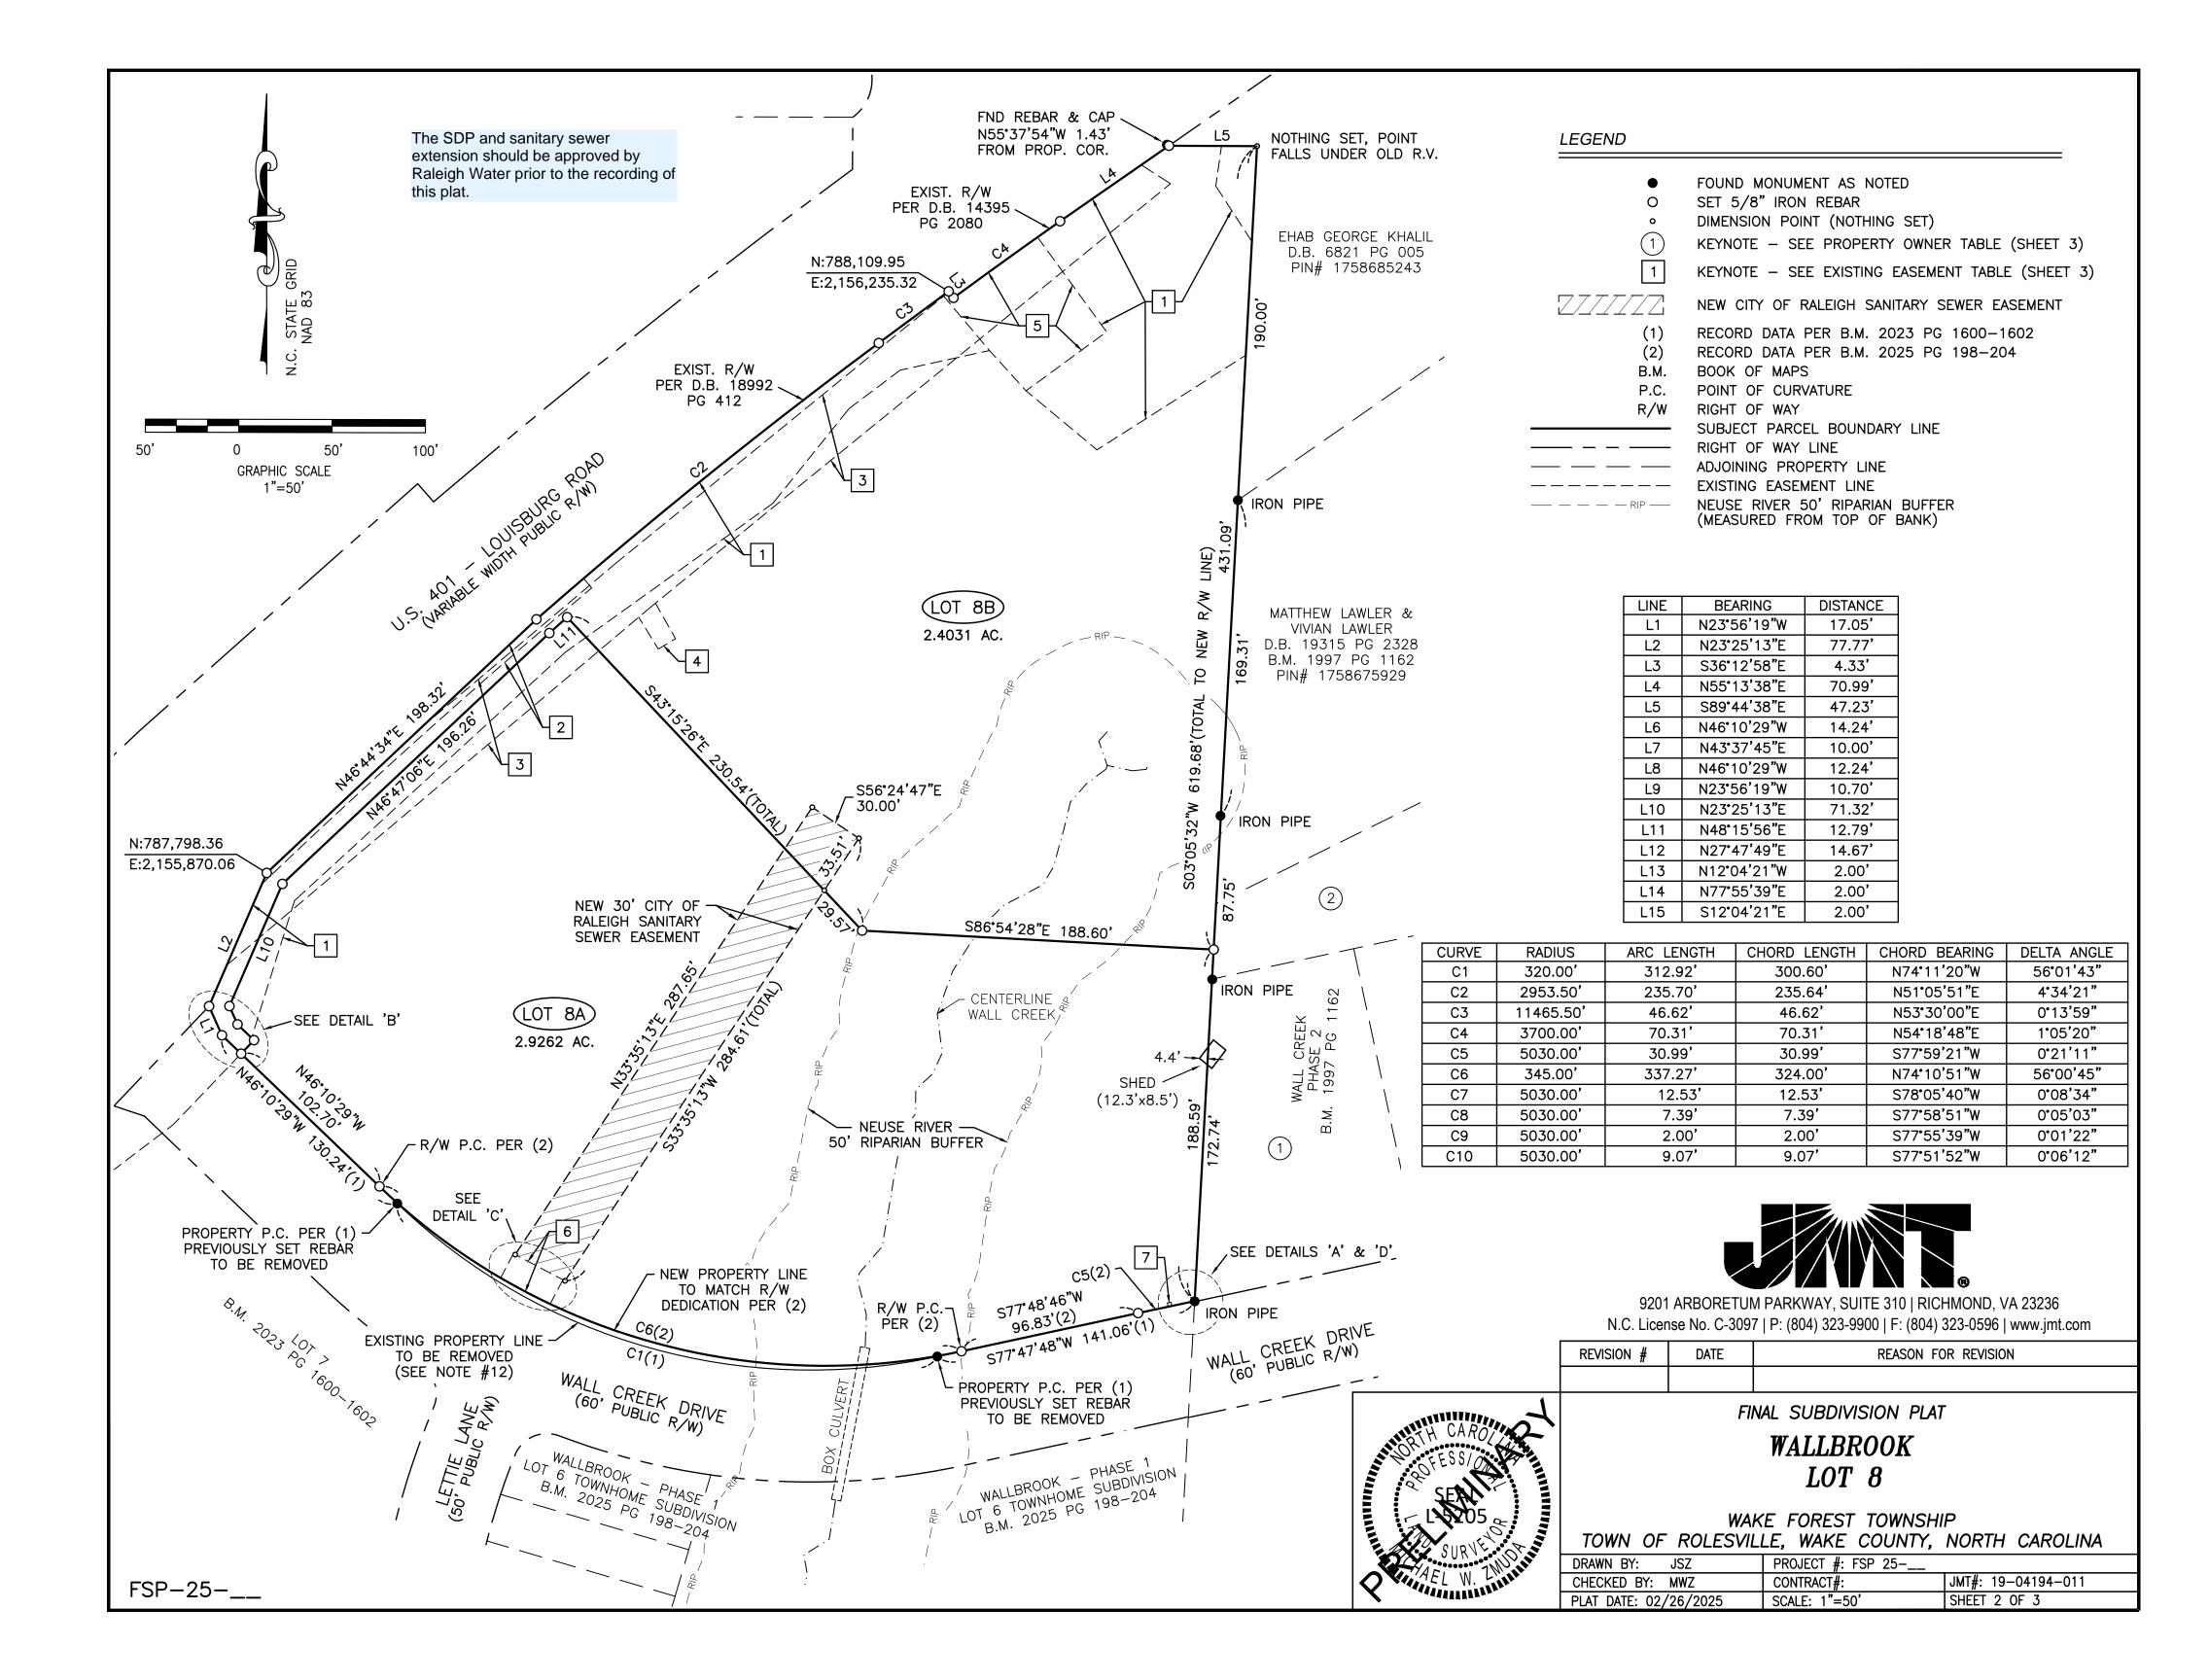

GENERAL NOTES

6.

- 1. A FIELD-RUN BOUNDARY SURVEY WAS PERFORMED BY JOHNSON, MIRMIRAN & THOMPSON FROM DECEMBER 2019 THROUGH MARCH 2020.
- 2. THE SURVEY IS REFERENCED TO THE NORTH CAROLINA STATE PLANE COORDINATE SYSTEM, NAD83(2001) BASED ON FIELD TIES TO NGS MONUMENTS "TOMS" (PID EZ2419) AND "SCARBORO" (PID EZ2420).
- 3. ALL DISTANCES ARE HORIZONTAL GROUND.
- 4. THE SUBJECT PROPERTY IS LOCATED IN FLOOD ZONE X AS SHOWN ON THE NATIONAL FLOOD INSURANCE RATE MAP (FIRM) FOR WAKE COUNTY, NORTH CAROLINA, PANEL 1758, MAP NO. 3720175800K, WITH AN EFFECTIVE DATE OF JULY 19, 2022.
- 5. ROLESVILLE PROJECT NUMBER: FSP 25-\_\_\_

- GC-CZ (GENERAL COMMERCIAL) 7. ZONING: SETBACKS: FRONT 20' SIDE 15' REAR 35' CORNER 25'
- 8. OWNER: WALLBROOK LANDCO LLC C/O AUSTIN WILLIAMS 3 KEEL STREET, SUITE 2 WRIGHTSVILLE BEACH, NC 28480 D.B. 18103 PG 1563 PIN# 1758671871
- 9. DEVELOPER: WALLBROOK LANDCO LLC C/O AUSTIN WILLIAMS 3 KEEL STREET, SUITE 2 WRIGHTSVILLE BEACH, NC 28480
- 10. ENGINEER: ARK CONSULTING GROUP, PLLC 925-A CONFERENCE DRIVE GREENVILLE, NC 27858 (252) 558-0888
- 11. LINEAR LENGTH OF NEW PUBLIC RIGHT-OF-WAY BEING DEDICATED: N/A
- 12. THE RIGHT OF WAY ALIGNMENT OF WALL CREEK DRIVE HAS BEEN MODIFIED FOR DESIGN PURPOSES. A SUBDIVISION PLAT ENTITLED "WALLBROOK PHASE 1 LOT 6 TOWNHOME SUBDIVISION PLAT", RECORDED IN BOOK OF MAPS 2025, PAGES 198-204, DEDICATES THE PUBLIC RIGHT OF WAY FOR WALL CREEK DRIVE ADJACENT TO LOT 8 USING THE NEW ALIGNMENT. THIS PLAT MODIFIES THE BOUNDARY OF LOT 8 TO MATCH THE DEDICATED RIGHT OF WAY LINE.

## **REFERENCES**

| 14395 PG 2080     |
|-------------------|
| 18103 PG 1563     |
| 18992 PG 412      |
| 2011 PG 383       |
| 2023 PG 1600-1602 |
|                   |

## AREA TABULATION

|               | AREA (AC.) | MAX. BUA (85%) | PLANNED USE     |
|---------------|------------|----------------|-----------------|
| LOT 8A        | 2.9262     | 2.49 AC.       | NON-RESIDENTIAL |
| LOT 8B        | 2.4031     | 2.04 AC.       | NON-RESIDENTIAL |
| TOTAL: 5.3293 |            | 4.53 AC.       |                 |

(TOTAL AREA PRIOR TO RIGHT OF WAY ADJUSTMENT: 5.3456 AC.)

9201 ARBORETUM PARKWAY, SUITE 310 | RICHMOND, VA 23236 N.C. License No. C-3097 | P: (804) 323-9900 | F: (804) 323-0596 | www.jmt.com

|                | REVISION #                                      | VISION # DATE REASON FOR REVISION |                   |                    |  |  |  |
|----------------|-------------------------------------------------|-----------------------------------|-------------------|--------------------|--|--|--|
|                |                                                 |                                   |                   |                    |  |  |  |
|                | FINAL SUBDIVISION PLAT                          |                                   |                   |                    |  |  |  |
| ORTH CARO      | WALLBROOK                                       |                                   |                   |                    |  |  |  |
| at resolutions | LOT 8                                           |                                   |                   |                    |  |  |  |
|                | WAKE FOREST TOWNSHIP                            |                                   |                   |                    |  |  |  |
| SURVE          | TOWN OF ROLESVILLE, WAKE COUNTY, NORTH CAROLINA |                                   |                   |                    |  |  |  |
|                | DRAWN BY:                                       | JSZ                               | PROJECT #: FSP 25 |                    |  |  |  |
| O WILL W. LINN | CHECKED BY:                                     | MWZ                               | CONTRACT#:        | JMT#: 19-04194-011 |  |  |  |
|                | PLAT DATE: 02/                                  | 26/2025                           | SCALE: 1"=50'     | SHEET 1 OF 3       |  |  |  |