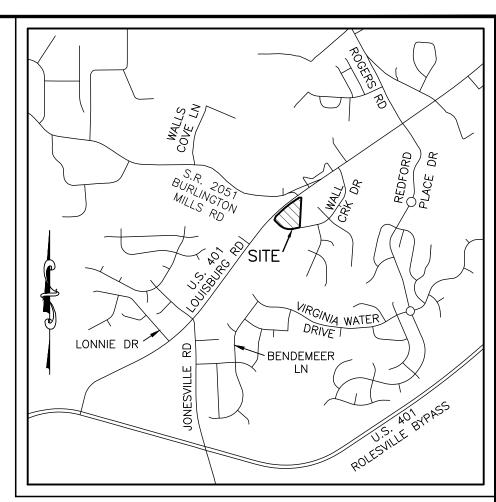

SUBDIVISION PLAT / IMPROVEMENTS VE & WALLBROOK

PLAT

VICINITY MAP SCALE:  $1'' = \pm 2000'$ 