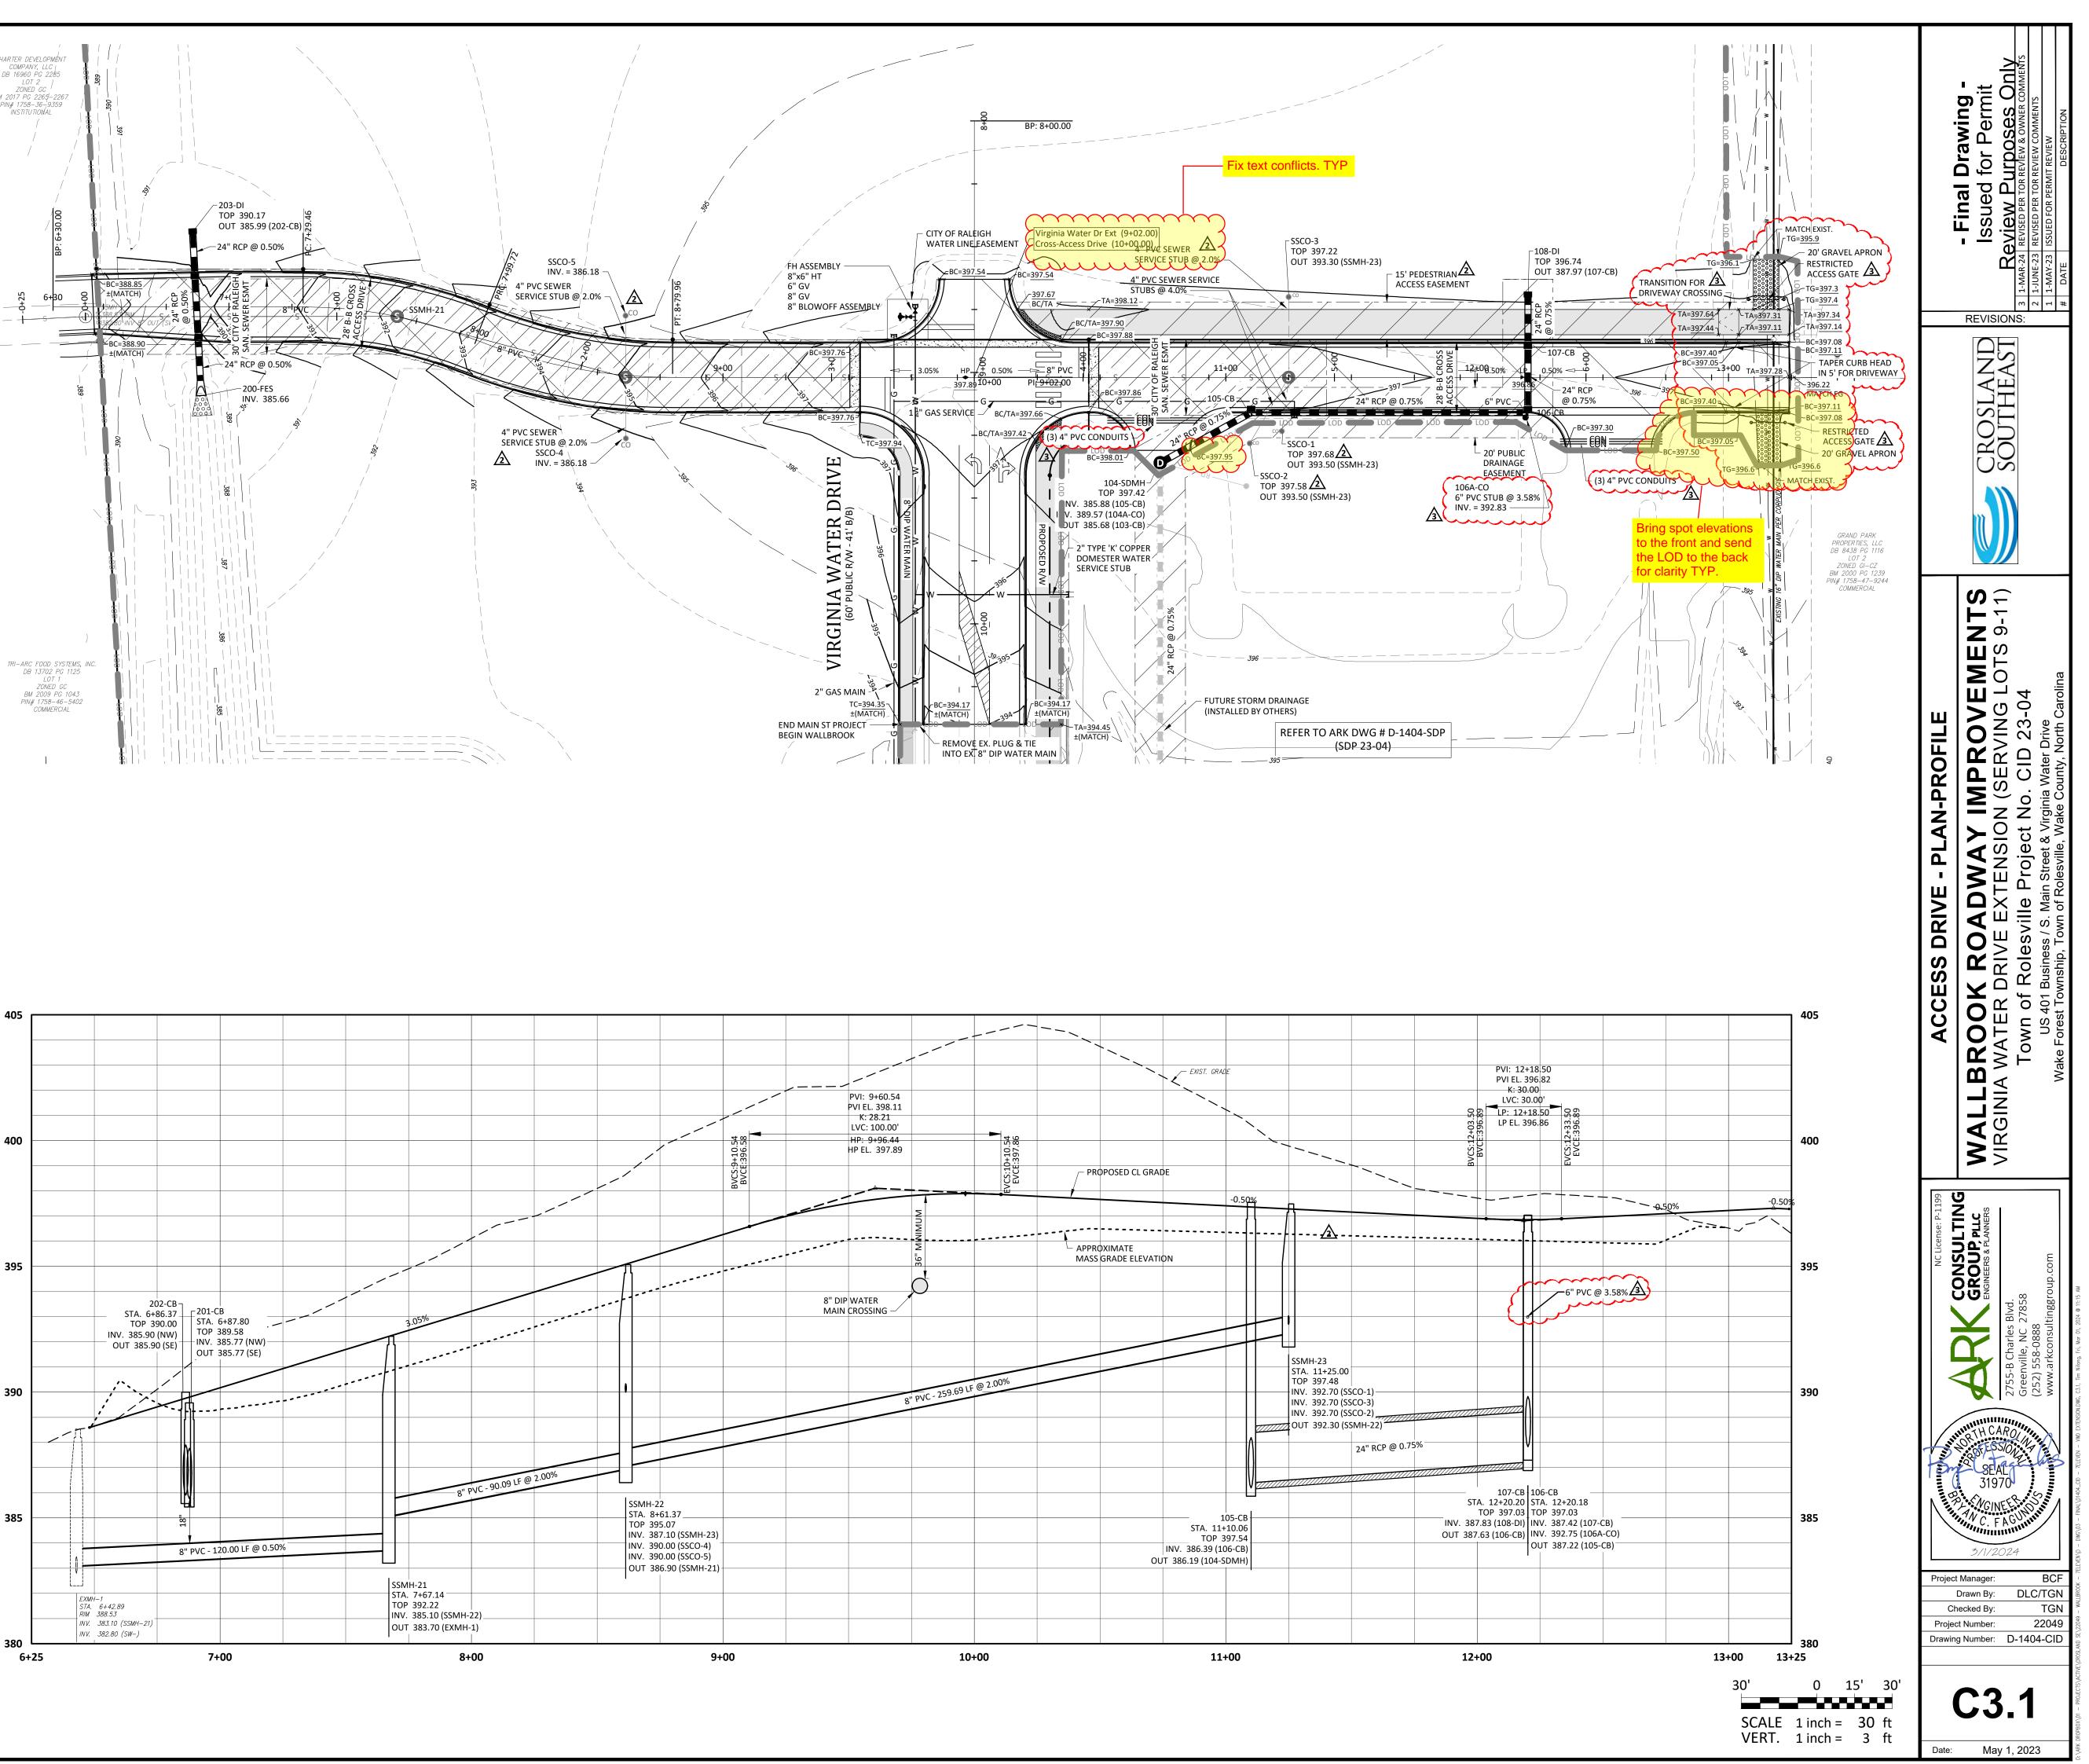

| STRUCTURE TABLE |        |                                     |                          |                       |  |
|-----------------|--------|-------------------------------------|--------------------------|-----------------------|--|
| ID              | ТОР    | DESC                                |                          |                       |  |
| 100-DI          | 390.70 |                                     |                          | Drop Inlet            |  |
| 100A-NCDOT STUB | 385.95 | 383.00 (101-CB)                     |                          | U-6241 Project Tie-In |  |
| 101-CB          | 394.11 | 383.27 (103-CB)<br>390.32 (102-CB)  | 383.07 (100A-NCDOT STUB) | Catch Basin           |  |
| 102-CB          | 393.73 |                                     | 390.90 (101-CB)          | Catch Basin           |  |
| 103-CB          | 395.26 | 384.38 (104-SDMH)                   | 384.18 (101-CB)          | Catch Basin           |  |
| 104-SDMH        | 397.42 | 385.88 (105-CB)<br>389.57 (104A-CO) | 385.68 (103-CB)          | 48 in MH              |  |
| 105-CB          | 397.54 | 386.39 (106-CB)                     | 386.19 (104-SDMH)        | Catch Basin           |  |
| 106-CB          | 397.03 | 387.42 (107-CB)<br>392.75 (106A-CO) | 387.22 (105-CB)          | Catch Basin           |  |
| 106A-CO         | 397.17 |                                     | 392.83 (106-CB)          | со                    |  |
| 107-CB          | 397.03 | 387.83 (108-DI)                     | 387.63 (106-CB)          | Catch Basin           |  |
| 108-DI          | 396.74 |                                     | 387.97 (107-CB)          | Drop Inlet            |  |
| 200-FES         | 387.99 | 385.66 (201-CB)                     |                          | Flared End Section    |  |
| 201-CB          | 389.58 | 385.77 (202-CB)                     | 385.77 (200-FES)         | Catch Basin           |  |
| 202-CB          | 390.00 | 385.90 (203-DI)                     | 385.90 (201-CB)          | Catch Basin           |  |
| 203-DI          | 390.17 |                                     | 385.99 (202-CB)          | Drop Inlet            |  |

ectronically. This approval is valid only upon w. The City will retain a copy of the approved beed in accordance with the plans kept on file

ted once issued. Any modification to this

|                 | STRUCTURE TABLE |                                     |                          |                       |  |  |
|-----------------|-----------------|-------------------------------------|--------------------------|-----------------------|--|--|
| ID              | TOP IN OUT      |                                     | OUT                      | DESC                  |  |  |
| 100-DI          | 390.70          |                                     |                          | Drop Inlet            |  |  |
| 100A-NCDOT STUB | 385.95          | 383.00 (101-CB)                     |                          | U-6241 Project Tie-Ir |  |  |
| 101-CB          | 394.11          | 383.27 (103-CB)<br>390.32 (102-CB)  | 383.07 (100A-NCDOT STUB) | Catch Basin           |  |  |
| 102-CB          | 393.73          |                                     | 390.90 (101-CB)          | Catch Basin           |  |  |
| 103-CB          | 395.26          | 384.38 (104-SDMH)                   | 384.18 (101-CB)          | Catch Basin           |  |  |
| 104-SDMH        | 397.42          | 385.88 (105-CB)<br>389.57 (104A-CO) | 385.68 (103-CB)          | 48 in MH              |  |  |
| 105-CB          | 397.54          | 386.39 (106-CB)                     | 386.19 (104-SDMH)        | Catch Basin           |  |  |
| 106-CB          | 397.03          | 387.42 (107-CB)<br>392.75 (106A-CO) | 387.22 (105-CB)          | Catch Basin           |  |  |
| 106A-CO         | 397.17          |                                     | 392.83 (106-CB)          | со                    |  |  |
| 107-CB          | 397.03          | 387.83 (108-DI)                     | 387.63 (106-CB)          | Catch Basin           |  |  |
| 108-DI          | 396.74          |                                     | 387.97 (107-CB)          | Drop Inlet            |  |  |
| 200-FES         | 387.99          | 385.66 (201-CB)                     |                          | Flared End Section    |  |  |
| 201-CB          | 389.58          | 385.77 (202-CB)                     | 385.77 (200-FES)         | Catch Basin           |  |  |
| 202-CB          | 390.00          | 385.90 (203-DI)                     | 385.90 (201-CB)          | Catch Basin           |  |  |
| 203-DI          | 390.17          |                                     | 385.99 (202-CB)          | Drop Inlet            |  |  |