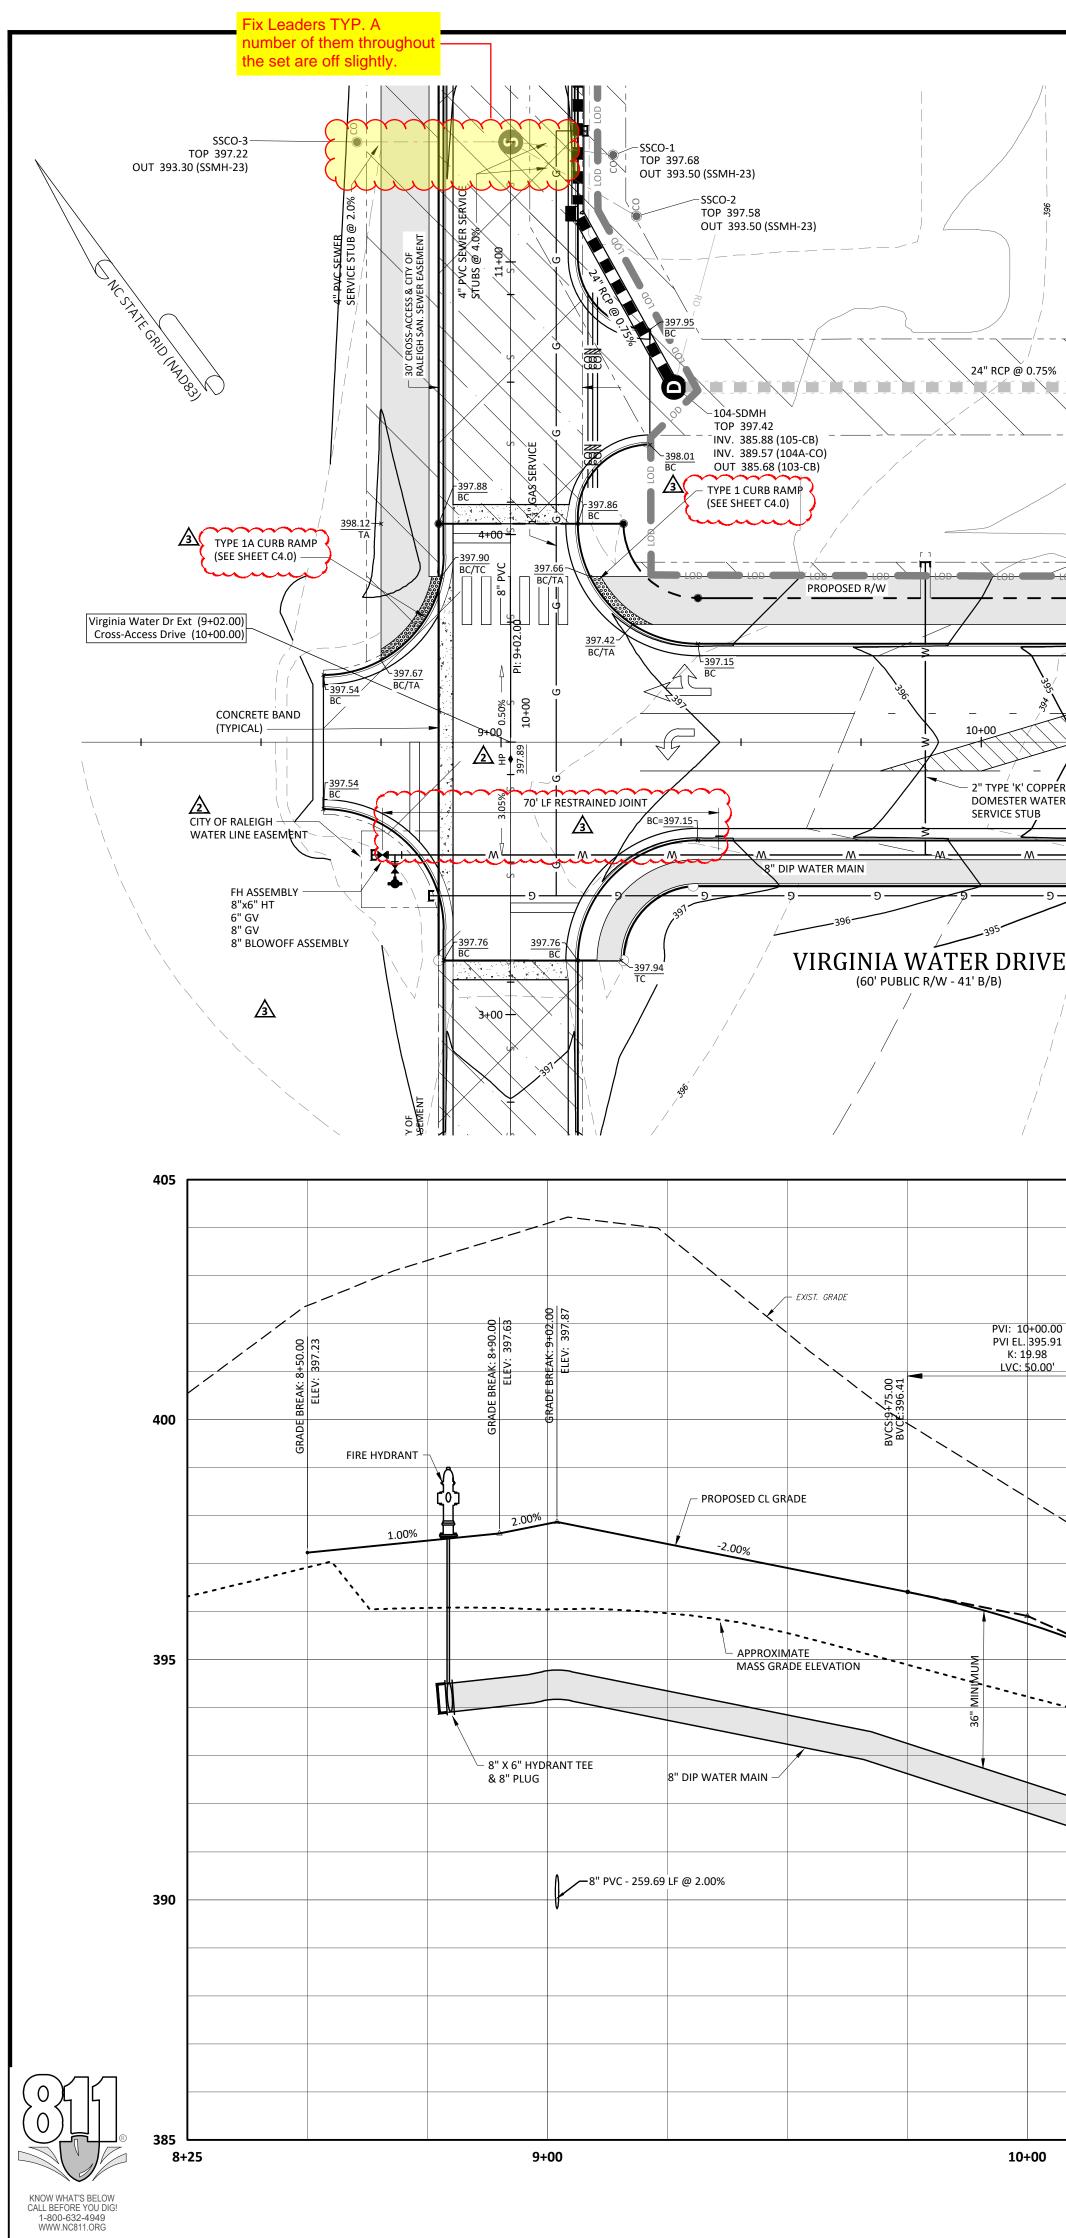

| STRUCTURE TABLE |        |                                     |                          |                       |  |
|-----------------|--------|-------------------------------------|--------------------------|-----------------------|--|
| ID              | ТОР    | DESC                                |                          |                       |  |
| 100-DI          | 390.70 |                                     |                          | Drop Inlet            |  |
| 100A-NCDOT STUB | 385.95 | 383.00 (101-CB)                     |                          | U-6241 Project Tie-In |  |
| 101-CB          | 394.11 | 383.27 (103-CB)<br>390.32 (102-CB)  | 383.07 (100A-NCDOT STUB) | Catch Basin           |  |
| 102-CB          | 393.73 |                                     | 390.90 (101-CB)          | Catch Basin           |  |
| 103-CB          | 395.26 | 384.38 (104-SDMH)                   | 384.18 (101-CB)          | Catch Basin           |  |
| 104-SDMH        | 397.42 | 385.88 (105-CB)<br>389.57 (104A-CO) | 385.68 (103-CB)          | 48 in MH              |  |
| 105-CB          | 397.54 | 386.39 (106-CB)                     | 386.19 (104-SDMH)        | Catch Basin           |  |
| 106-CB          | 397.03 | 387.42 (107-CB)<br>392.75 (106A-CO) | 387.22 (105-CB)          | Catch Basin           |  |
| 106A-CO         | 397.17 |                                     | 392.83 (106-CB)          | со                    |  |
| 107-CB          | 397.03 | 387.83 (108-DI)                     | 387.63 (106-CB)          | Catch Basin           |  |
| 108-DI          | 396.74 |                                     | 387.97 (107-CB)          | Drop Inlet            |  |
| 200-FES         | 387.99 | 385.66 (201-CB)                     |                          | Flared End Section    |  |
| 201-CB          | 389.58 | 385.77 (202-CB)                     | 385.77 (200-FES)         | Catch Basin           |  |
| 202-CB          | 390.00 | 385.90 (203-DI)                     | 385.90 (201-CB)          | Catch Basin           |  |
| 203-DI          | 390.17 |                                     | 385.99 (202-CB)          | Drop Inlet            |  |

ectronically. This approval is valid only upon w. The City will retain a copy of the approved beed in accordance with the plans kept on file

ted once issued. Any modification to this

|                 | STRUCTURE TABLE |                                     |                          |                       |  |  |
|-----------------|-----------------|-------------------------------------|--------------------------|-----------------------|--|--|
| ID              | TOP IN OUT      |                                     | OUT                      | DESC                  |  |  |
| 100-DI          | 390.70          |                                     |                          | Drop Inlet            |  |  |
| 100A-NCDOT STUB | 385.95          | 383.00 (101-CB)                     |                          | U-6241 Project Tie-Ir |  |  |
| 101-CB          | 394.11          | 383.27 (103-CB)<br>390.32 (102-CB)  | 383.07 (100A-NCDOT STUB) | Catch Basin           |  |  |
| 102-CB          | 393.73          |                                     | 390.90 (101-CB)          | Catch Basin           |  |  |
| 103-CB          | 395.26          | 384.38 (104-SDMH)                   | 384.18 (101-CB)          | Catch Basin           |  |  |
| 104-SDMH        | 397.42          | 385.88 (105-CB)<br>389.57 (104A-CO) | 385.68 (103-CB)          | 48 in MH              |  |  |
| 105-CB          | 397.54          | 386.39 (106-CB)                     | 386.19 (104-SDMH)        | Catch Basin           |  |  |
| 106-CB          | 397.03          | 387.42 (107-CB)<br>392.75 (106A-CO) | 387.22 (105-CB)          | Catch Basin           |  |  |
| 106A-CO         | 397.17          |                                     | 392.83 (106-CB)          | со                    |  |  |
| 107-CB          | 397.03          | 387.83 (108-DI)                     | 387.63 (106-CB)          | Catch Basin           |  |  |
| 108-DI          | 396.74          |                                     | 387.97 (107-CB)          | Drop Inlet            |  |  |
| 200-FES         | 387.99          | 385.66 (201-CB)                     |                          | Flared End Section    |  |  |
| 201-CB          | 389.58          | 385.77 (202-CB)                     | 385.77 (200-FES)         | Catch Basin           |  |  |
| 202-CB          | 390.00          | 385.90 (203-DI)                     | 385.90 (201-CB)          | Catch Basin           |  |  |
| 203-DI          | 390.17          |                                     | 385.99 (202-CB)          | Drop Inlet            |  |  |