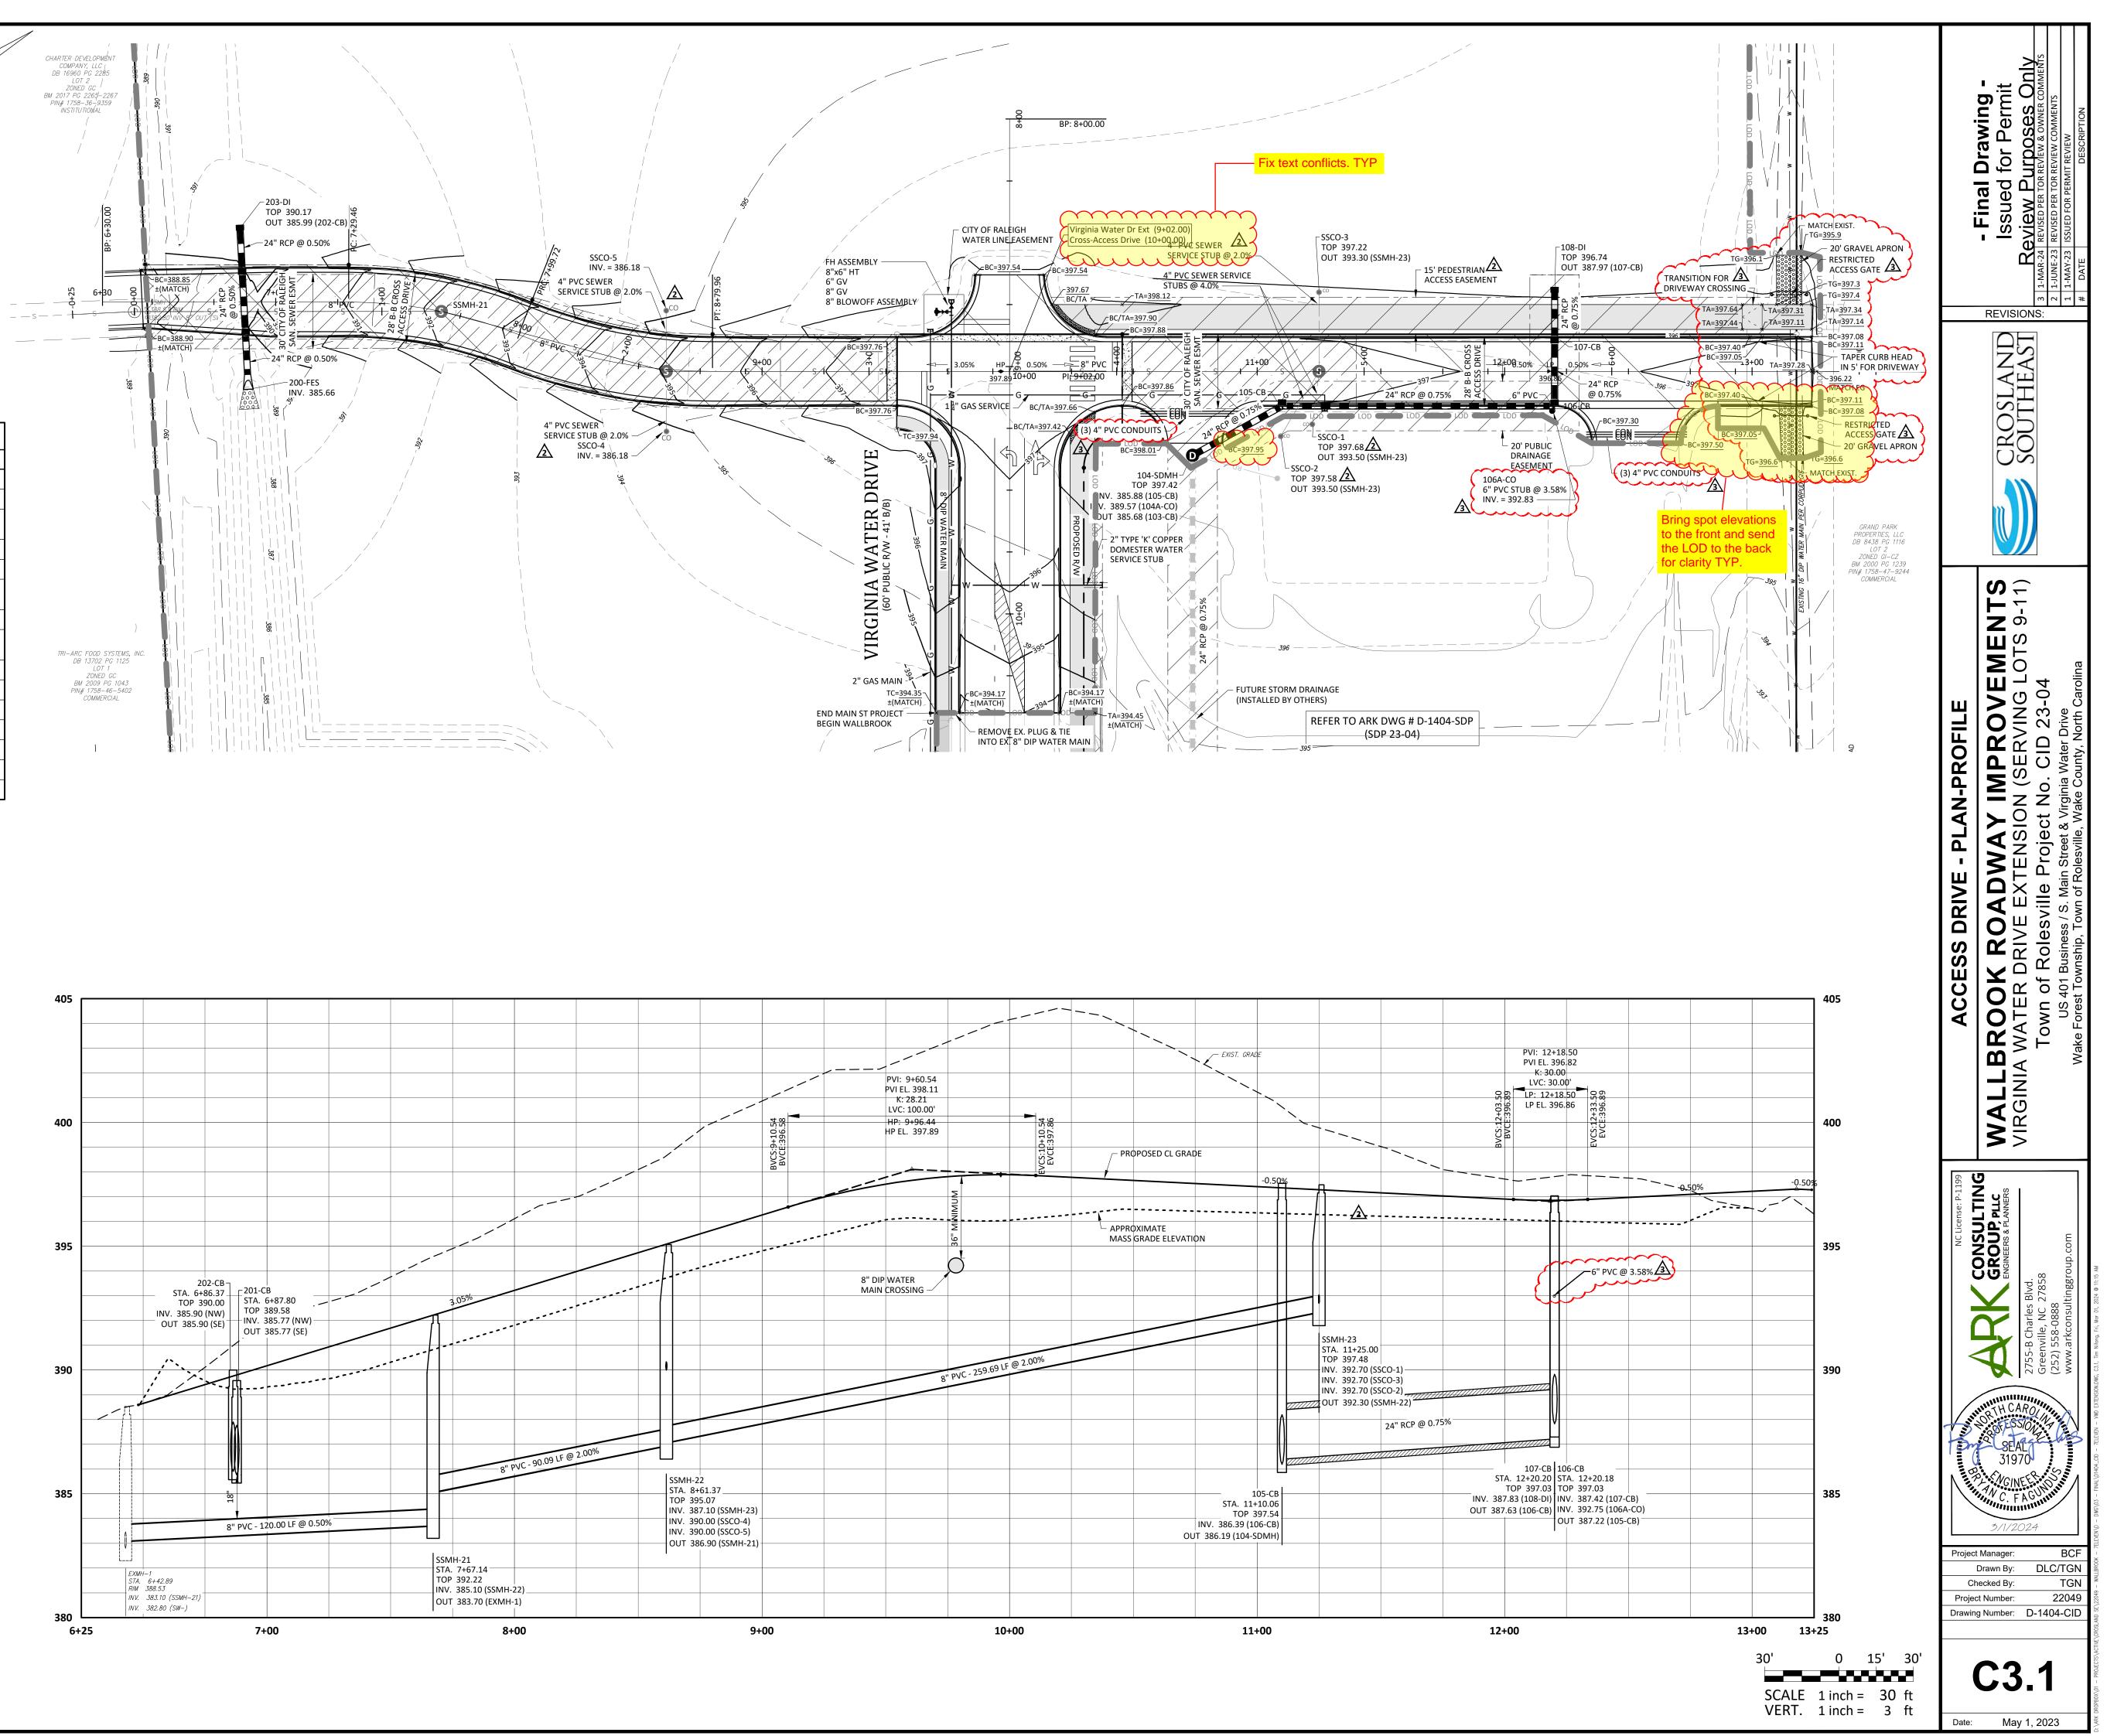

| STRUCTURE TABLE |        |                                     |                          |                       |  |
|-----------------|--------|-------------------------------------|--------------------------|-----------------------|--|
| ID              | ТОР    | DESC                                |                          |                       |  |
| 100-DI          | 390.70 |                                     |                          | Drop Inlet            |  |
| 100A-NCDOT STUB | 385.95 | 383.00 (101-CB)                     |                          | U-6241 Project Tie-In |  |
| 101-CB          | 394.11 | 383.27 (103-CB)<br>390.32 (102-CB)  | 383.07 (100A-NCDOT STUB) | Catch Basin           |  |
| 102-CB          | 393.73 |                                     | 390.90 (101-CB)          | Catch Basin           |  |
| 103-CB          | 395.26 | 384.38 (104-SDMH)                   | 384.18 (101-CB)          | Catch Basin           |  |
| 104-SDMH        | 397.42 | 385.88 (105-CB)<br>389.57 (104A-CO) | 385.68 (103-CB)          | 48 in MH              |  |
| 105-CB          | 397.54 | 386.39 (106-CB)                     | 386.19 (104-SDMH)        | Catch Basin           |  |
| 106-CB          | 397.03 | 387.42 (107-CB)<br>392.75 (106A-CO) | 387.22 (105-CB)          | Catch Basin           |  |
| 106A-CO         | 397.17 |                                     | 392.83 (106-CB)          | со                    |  |
| 107-CB          | 397.03 | 387.83 (108-DI)                     | 387.63 (106-CB)          | Catch Basin           |  |
| 108-DI          | 396.74 |                                     | 387.97 (107-CB)          | Drop Inlet            |  |
| 200-FES         | 387.99 | 385.66 (201-CB)                     |                          | Flared End Section    |  |
| 201-CB          | 389.58 | 385.77 (202-CB)                     | 385.77 (200-FES)         | Catch Basin           |  |
| 202-CB          | 390.00 | 385.90 (203-DI)                     | 385.90 (201-CB)          | Catch Basin           |  |
| 203-DI          | 390.17 |                                     | 385.99 (202-CB)          | Drop Inlet            |  |

ectronically. This approval is valid only upon w. The City will retain a copy of the approved beed in accordance with the plans kept on file

ted once issued. Any modification to this

|                 | STRUCTURE TABLE |                                     |                          |                       |  |  |
|-----------------|-----------------|-------------------------------------|--------------------------|-----------------------|--|--|
| ID              | TOP IN OUT      |                                     | OUT                      | DESC                  |  |  |
| 100-DI          | 390.70          |                                     |                          | Drop Inlet            |  |  |
| 100A-NCDOT STUB | 385.95          | 383.00 (101-CB)                     |                          | U-6241 Project Tie-Ir |  |  |
| 101-CB          | 394.11          | 383.27 (103-CB)<br>390.32 (102-CB)  | 383.07 (100A-NCDOT STUB) | Catch Basin           |  |  |
| 102-CB          | 393.73          |                                     | 390.90 (101-CB)          | Catch Basin           |  |  |
| 103-CB          | 395.26          | 384.38 (104-SDMH)                   | 384.18 (101-CB)          | Catch Basin           |  |  |
| 104-SDMH        | 397.42          | 385.88 (105-CB)<br>389.57 (104A-CO) | 385.68 (103-CB)          | 48 in MH              |  |  |
| 105-CB          | 397.54          | 386.39 (106-CB)                     | 386.19 (104-SDMH)        | Catch Basin           |  |  |
| 106-CB          | 397.03          | 387.42 (107-CB)<br>392.75 (106A-CO) | 387.22 (105-CB)          | Catch Basin           |  |  |
| 106A-CO         | 397.17          |                                     | 392.83 (106-CB)          | со                    |  |  |
| 107-CB          | 397.03          | 387.83 (108-DI)                     | 387.63 (106-CB)          | Catch Basin           |  |  |
| 108-DI          | 396.74          |                                     | 387.97 (107-CB)          | Drop Inlet            |  |  |
| 200-FES         | 387.99          | 385.66 (201-CB)                     |                          | Flared End Section    |  |  |
| 201-CB          | 389.58          | 385.77 (202-CB)                     | 385.77 (200-FES)         | Catch Basin           |  |  |
| 202-CB          | 390.00          | 385.90 (203-DI)                     | 385.90 (201-CB)          | Catch Basin           |  |  |
| 203-DI          | 390.17          |                                     | 385.99 (202-CB)          | Drop Inlet            |  |  |