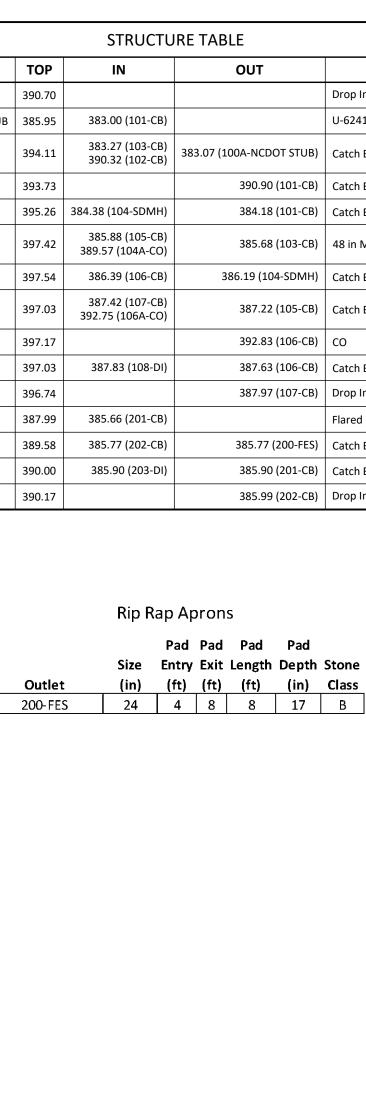

| STRUCTURE TABLE |        |                                     |                          |                       |  |
|-----------------|--------|-------------------------------------|--------------------------|-----------------------|--|
| ID              | ТОР    | DESC                                |                          |                       |  |
| 100-DI          | 390.70 |                                     |                          | Drop Inlet            |  |
| 100A-NCDOT STUB | 385.95 | 383.00 (101-CB)                     |                          | U-6241 Project Tie-In |  |
| 101-CB          | 394.11 | 383.27 (103-CB)<br>390.32 (102-CB)  | 383.07 (100A-NCDOT STUB) | Catch Basin           |  |
| 102-CB          | 393.73 |                                     | 390.90 (101-CB)          | Catch Basin           |  |
| 103-CB          | 395.26 | 384.38 (104-SDMH)                   | 384.18 (101-CB)          | Catch Basin           |  |
| 104-SDMH        | 397.42 | 385.88 (105-CB)<br>389.57 (104A-CO) | 385.68 (103-CB)          | 48 in MH              |  |
| 105-CB          | 397.54 | 386.39 (106-CB)                     | 386.19 (104-SDMH)        | Catch Basin           |  |
| 106-CB          | 397.03 | 387.42 (107-CB)<br>392.75 (106A-CO) | 387.22 (105-CB)          | Catch Basin           |  |
| 106A-CO         | 397.17 |                                     | 392.83 (106-CB)          | со                    |  |
| 107-CB          | 397.03 | 387.83 (108-DI)                     | 387.63 (106-CB)          | Catch Basin           |  |
| 108-DI          | 396.74 |                                     | 387.97 (107-CB)          | Drop Inlet            |  |
| 200-FES         | 387.99 | 385.66 (201-CB)                     |                          | Flared End Section    |  |
| 201-CB          | 389.58 | 385.77 (202-CB)                     | 385.77 (200-FES)         | Catch Basin           |  |
| 202-CB          | 390.00 | 385.90 (203-DI)                     | 385.90 (201-CB)          | Catch Basin           |  |
| 203-DI          | 390.17 |                                     | 385.99 (202-CB)          | Drop Inlet            |  |