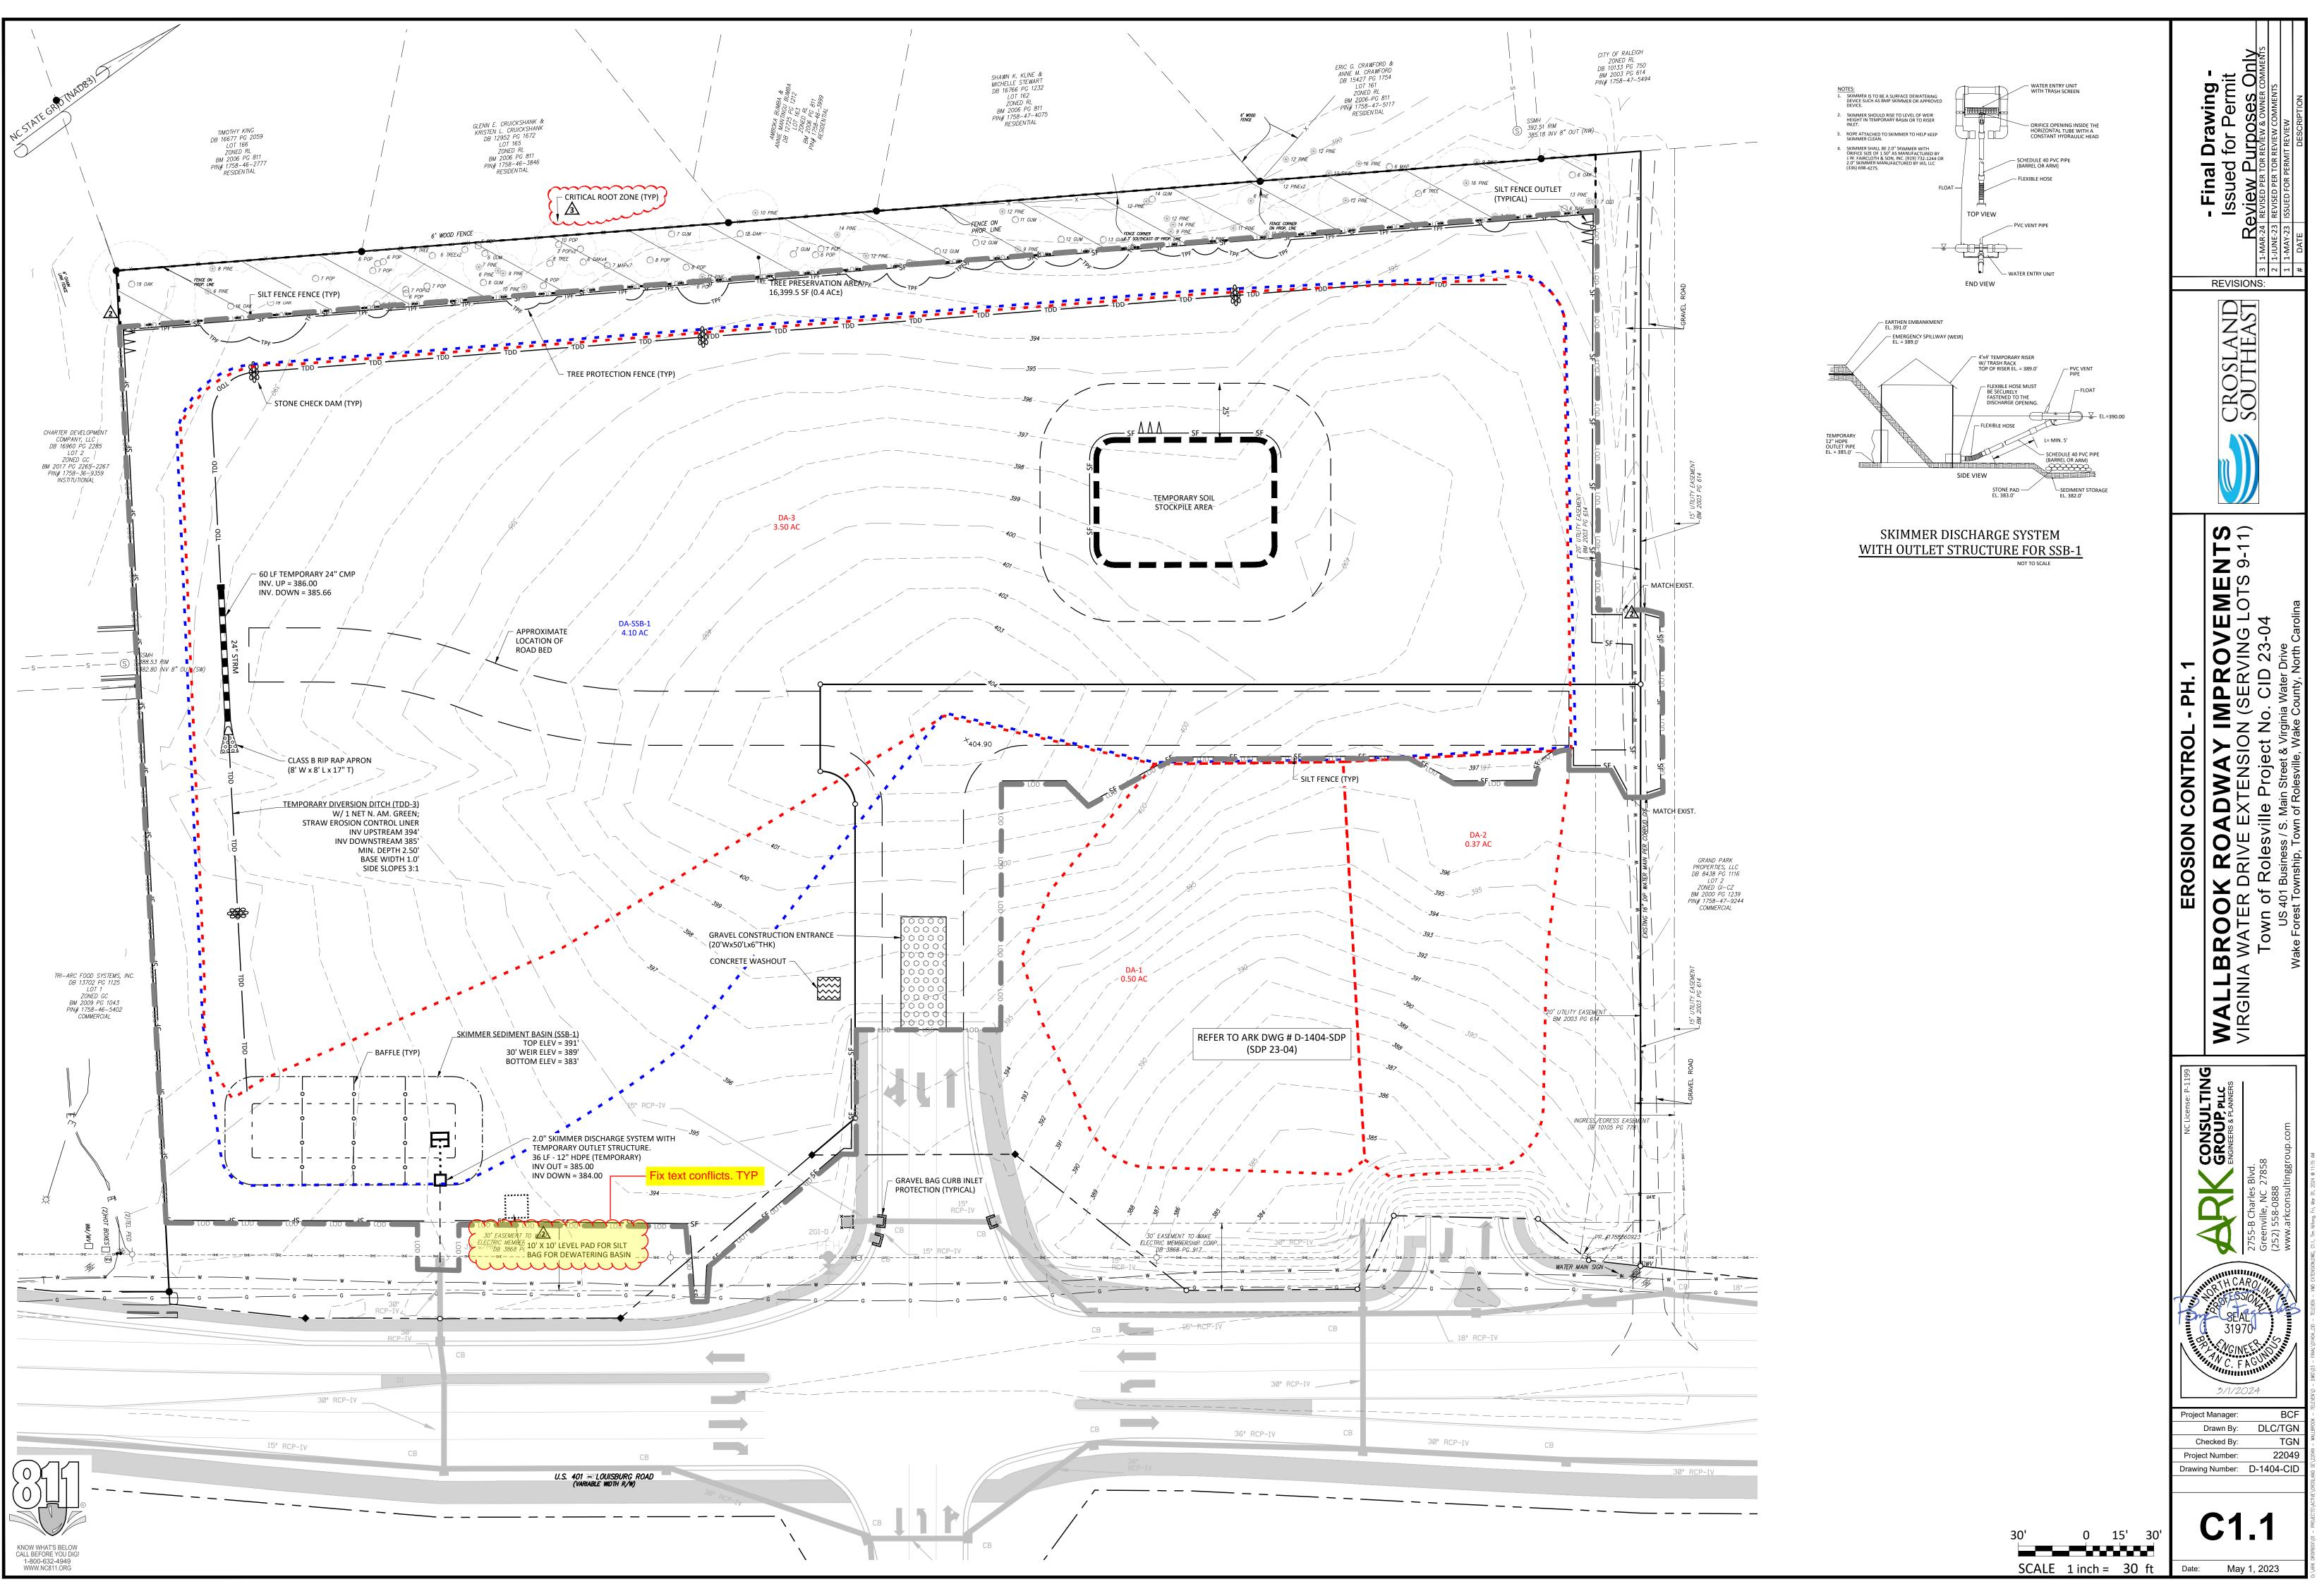

| STRUCTURE TABLE |        |                                     |                          |                       |  |
|-----------------|--------|-------------------------------------|--------------------------|-----------------------|--|
| ID              | ТОР    | DESC                                |                          |                       |  |
| 100-DI          | 390.70 |                                     |                          | Drop Inlet            |  |
| 100A-NCDOT STUB | 385.95 | 383.00 (101-CB)                     |                          | U-6241 Project Tie-In |  |
| 101-CB          | 394.11 | 383.27 (103-CB)<br>390.32 (102-CB)  | 383.07 (100A-NCDOT STUB) | Catch Basin           |  |
| 102-CB          | 393.73 |                                     | 390.90 (101-CB)          | Catch Basin           |  |
| 103-CB          | 395.26 | 384.38 (104-SDMH)                   | 384.18 (101-CB)          | Catch Basin           |  |
| 104-SDMH        | 397.42 | 385.88 (105-CB)<br>389.57 (104A-CO) | 385.68 (103-CB)          | 48 in MH              |  |
| 105-CB          | 397.54 | 386.39 (106-CB)                     | 386.19 (104-SDMH)        | Catch Basin           |  |
| 106-CB          | 397.03 | 387.42 (107-CB)<br>392.75 (106A-CO) | 387.22 (105-CB)          | Catch Basin           |  |
| 106A-CO         | 397.17 |                                     | 392.83 (106-CB)          | со                    |  |
| 107-CB          | 397.03 | 387.83 (108-DI)                     | 387.63 (106-CB)          | Catch Basin           |  |
| 108-DI          | 396.74 |                                     | 387.97 (107-CB)          | Drop Inlet            |  |
| 200-FES         | 387.99 | 385.66 (201-CB)                     |                          | Flared End Section    |  |
| 201-CB          | 389.58 | 385.77 (202-CB)                     | 385.77 (200-FES)         | Catch Basin           |  |
| 202-CB          | 390.00 | 385.90 (203-DI)                     | 385.90 (201-CB)          | Catch Basin           |  |
| 203-DI          | 390.17 |                                     | 385.99 (202-CB)          | Drop Inlet            |  |

|         |      | Pad   | Pad  | Pad    | Pad   |       |
|---------|------|-------|------|--------|-------|-------|
|         | Size | Entry | Exit | Length | Depth | Stone |
| Outlet  | (in) | (ft)  | (ft) | (ft)   | (in)  | Class |
| 200-FES | 24   | 4     | 8    | 8      | 17    | В     |