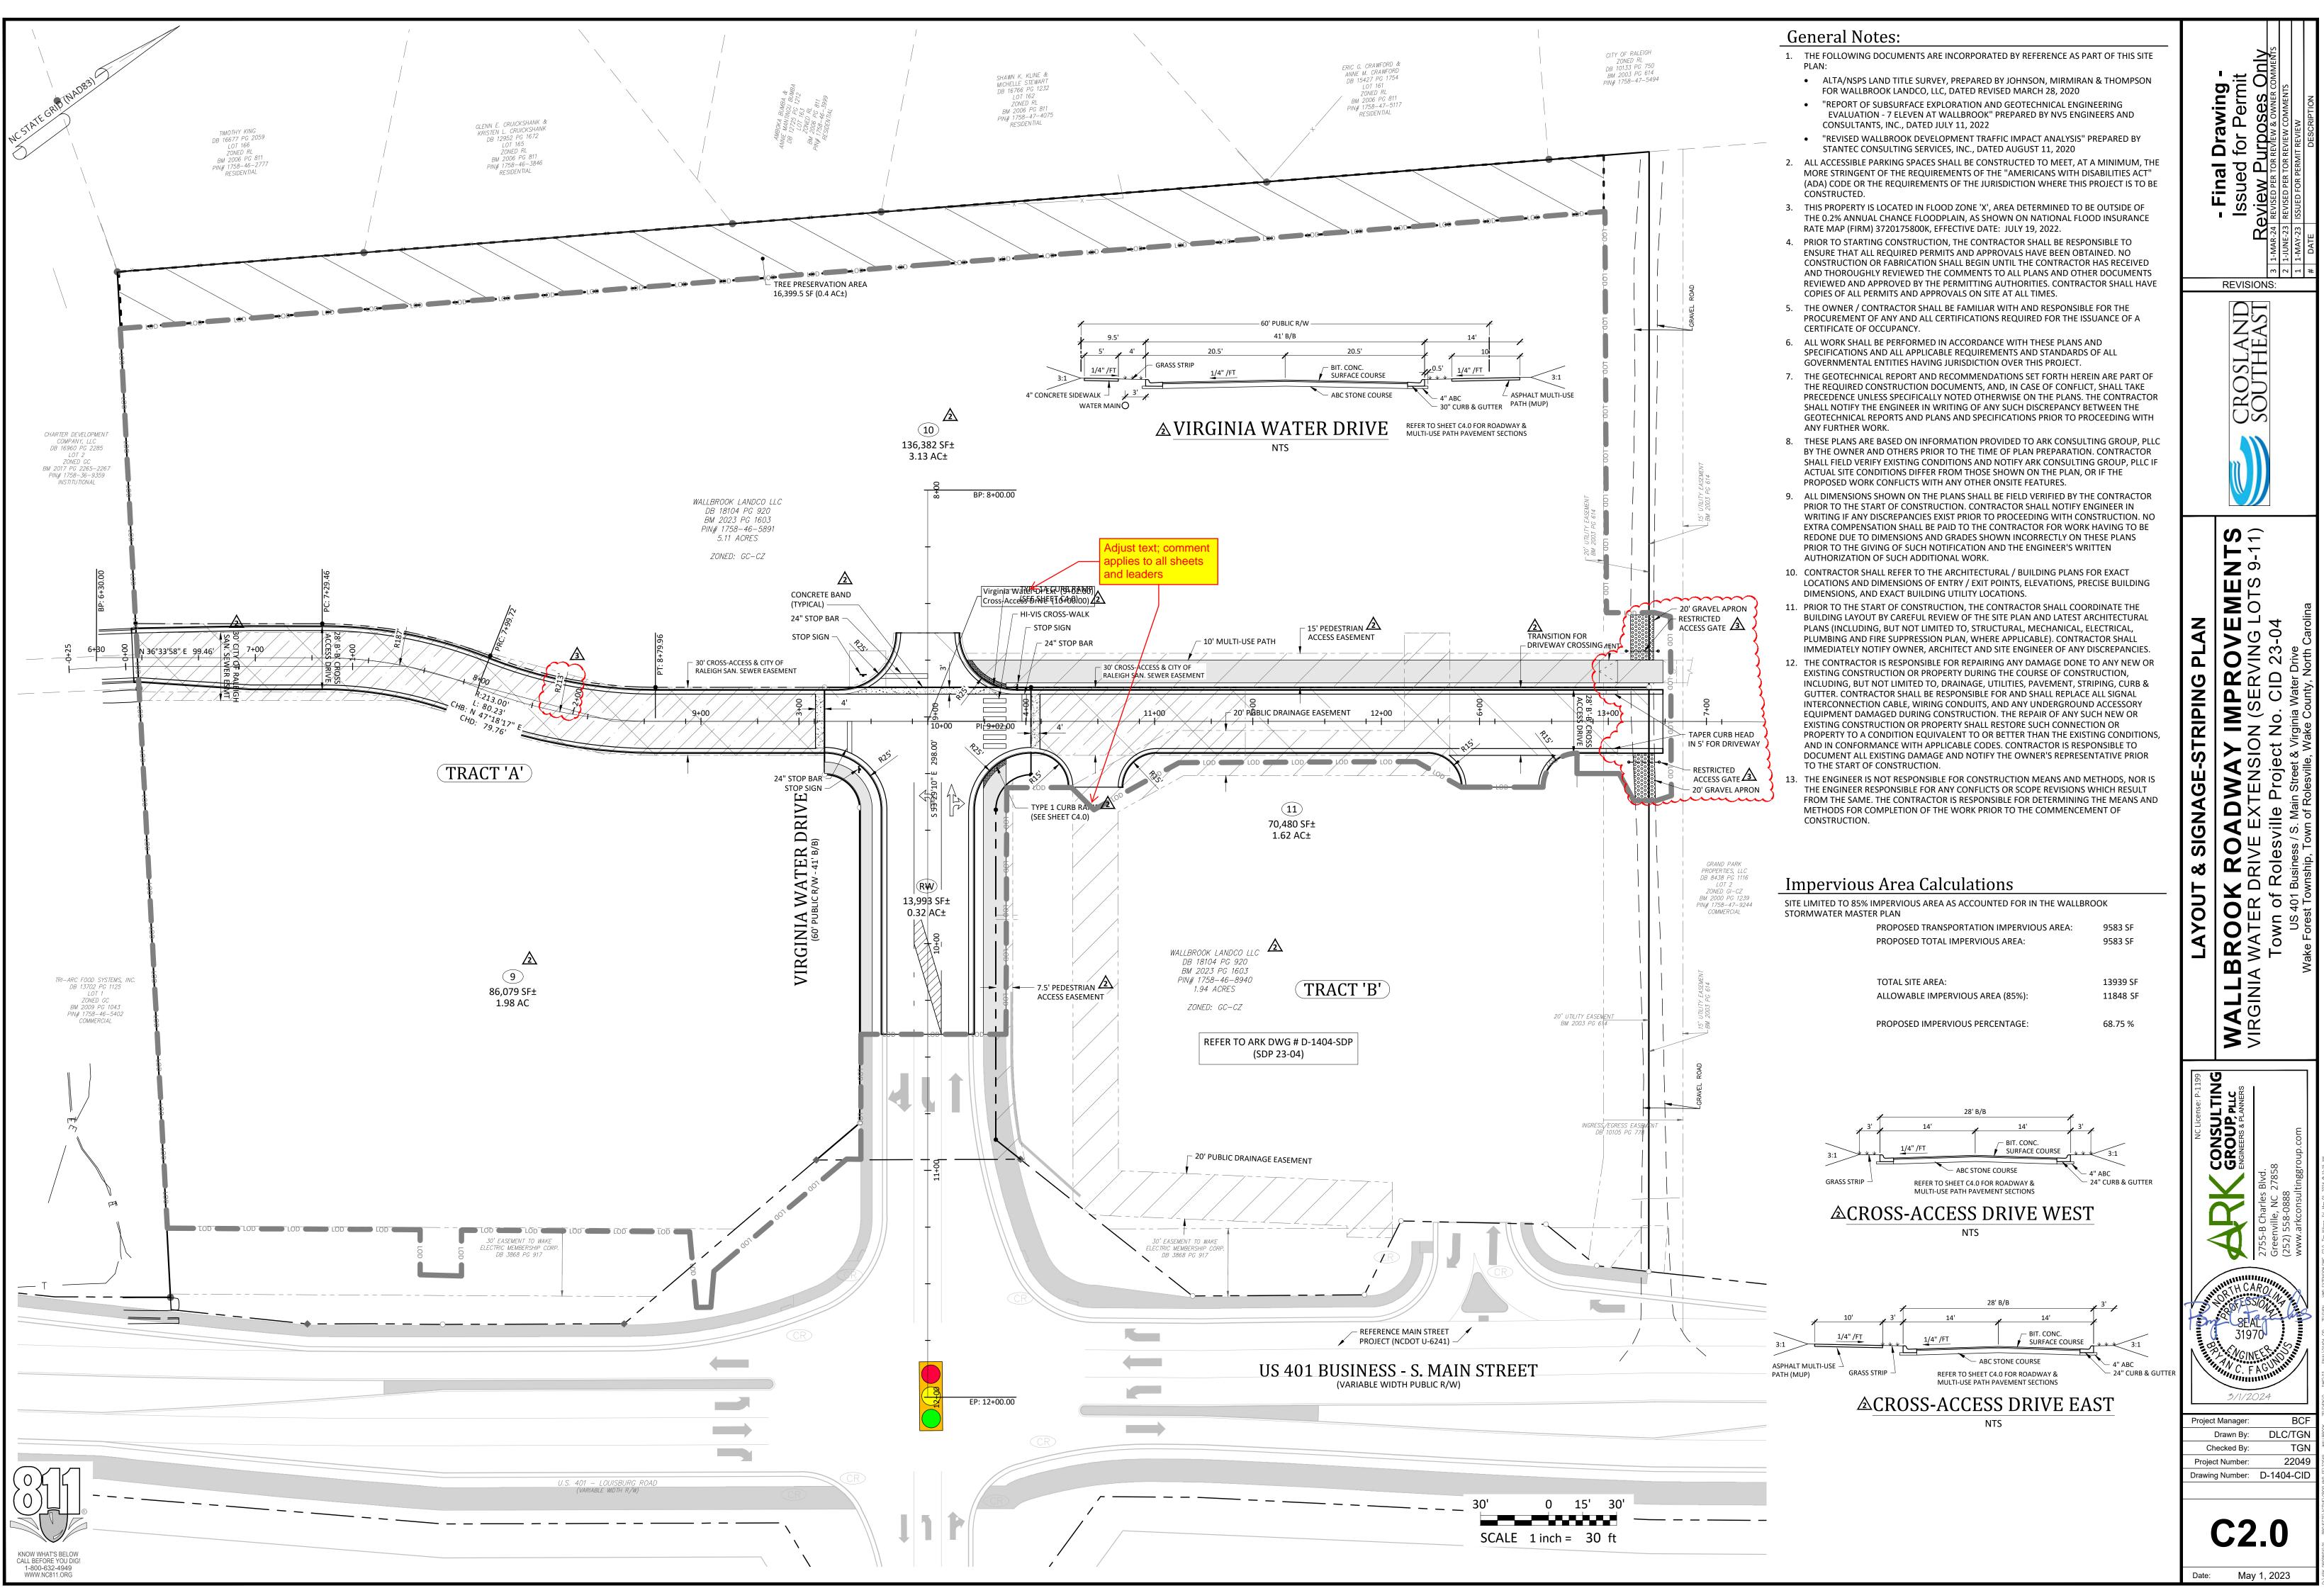

CONSULTING GROUP, PLLC FNGINFERS & PLANERS

 $\triangleleft$ 

Project Manager:

Checked By:

Project Number:

Date:

0 15' 30'

SCALE 1 inch = 30 ft

30'

NIV N

Drawing -

- Final Drawing Issued for Permi Review Purposes ( AAR-24 REVISED PER TOR REVIEW & OWNER CO

**REVISIONS**:

**CROSLAND** SOUTHEAST

AY IMPROVEMENTS SION (SERVING LOTS 9-11) lect No. CID 23-04