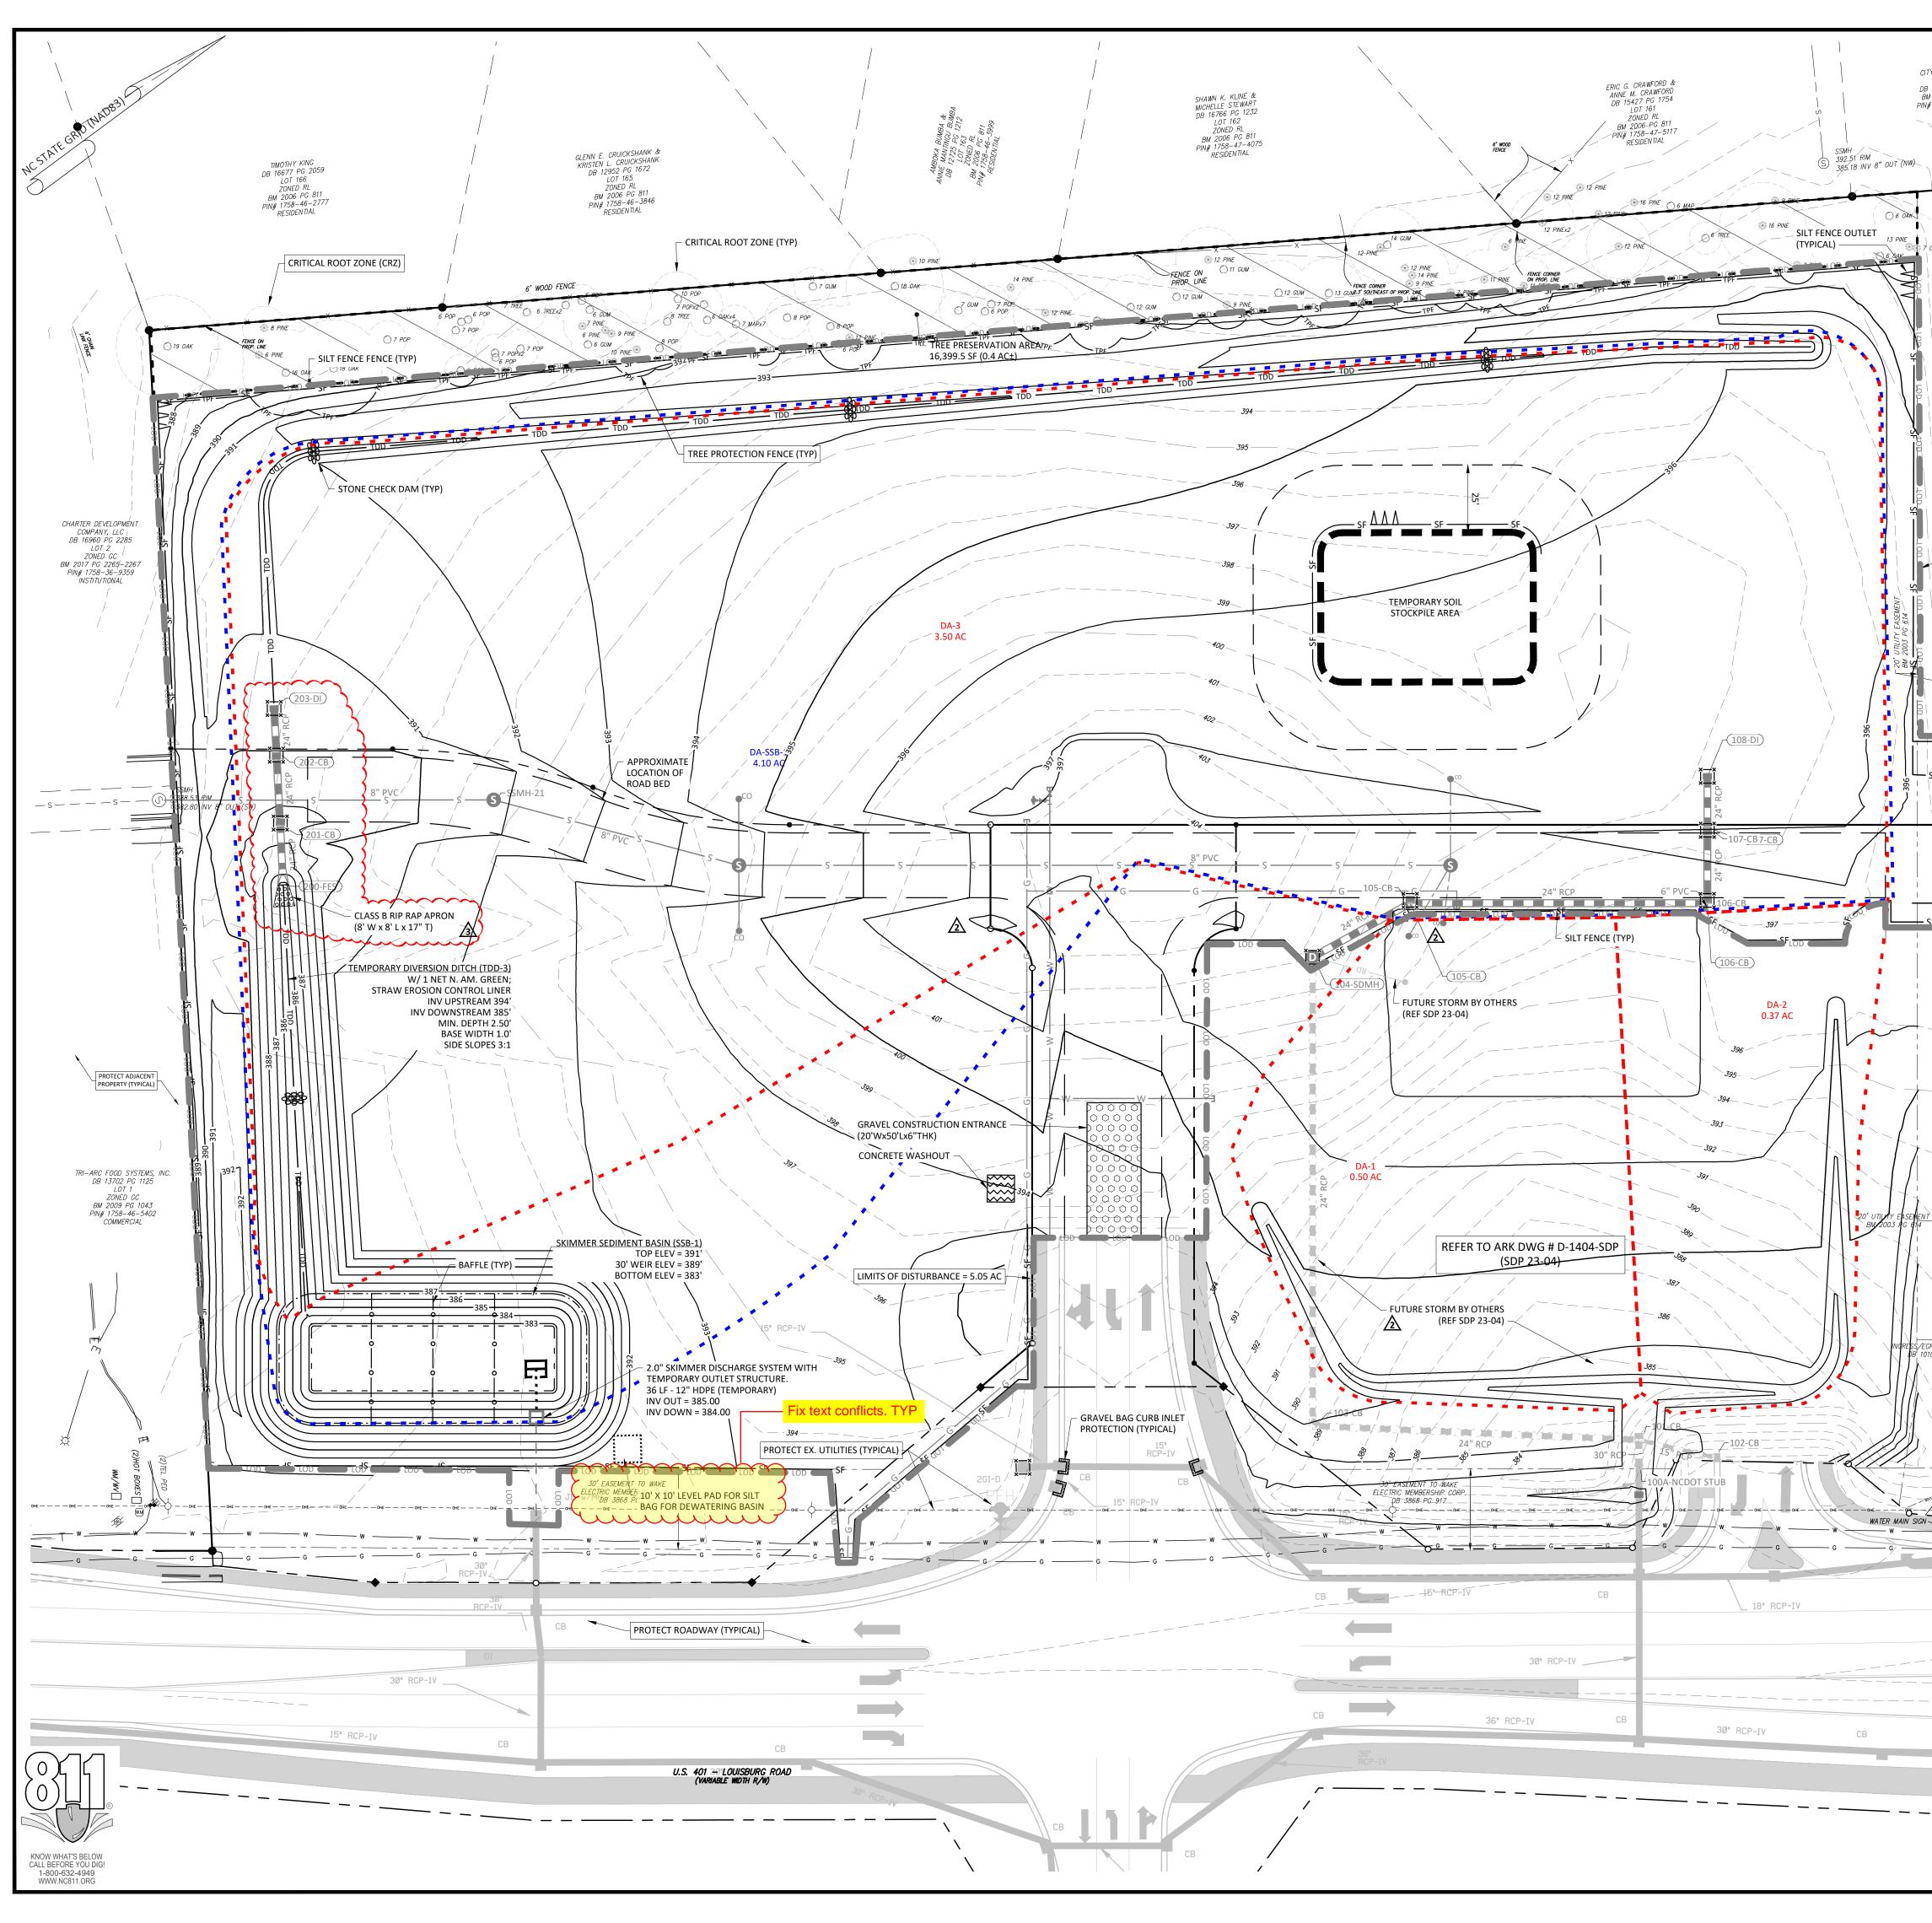

| STRUCTURE TABLE |        |                                     |                          |                       |  |
|-----------------|--------|-------------------------------------|--------------------------|-----------------------|--|
| ID              | ТОР    | DESC                                |                          |                       |  |
| 100-DI          | 390.70 |                                     |                          | Drop Inlet            |  |
| 100A-NCDOT STUB | 385.95 | 383.00 (101-CB)                     |                          | U-6241 Project Tie-In |  |
| 101-CB          | 394.11 | 383.27 (103-CB)<br>390.32 (102-CB)  | 383.07 (100A-NCDOT STUB) | Catch Basin           |  |
| 102-CB          | 393.73 |                                     | 390.90 (101-CB)          | Catch Basin           |  |
| 103-CB          | 395.26 | 384.38 (104-SDMH)                   | 384.18 (101-CB)          | Catch Basin           |  |
| 104-SDMH        | 397.42 | 385.88 (105-CB)<br>389.57 (104A-CO) | 385.68 (103-CB)          | 48 in MH              |  |
| 105-CB          | 397.54 | 386.39 (106-CB)                     | 386.19 (104-SDMH)        | Catch Basin           |  |
| 106-CB          | 397.03 | 387.42 (107-CB)<br>392.75 (106A-CO) | 387.22 (105-CB)          | Catch Basin           |  |
| 106A-CO         | 397.17 |                                     | 392.83 (106-CB)          | со                    |  |
| 107-CB          | 397.03 | 387.83 (108-DI)                     | 387.63 (106-CB)          | Catch Basin           |  |
| 108-DI          | 396.74 |                                     | 387.97 (107-CB)          | Drop Inlet            |  |
| 200-FES         | 387.99 | 385.66 (201-CB)                     |                          | Flared End Section    |  |
| 201-CB          | 389.58 | 385.77 (202-CB)                     | 385.77 (200-FES)         | Catch Basin           |  |
| 202-CB          | 390.00 | 385.90 (203-DI)                     | 385.90 (201-CB)          | Catch Basin           |  |
| 203-DI          | 390.17 |                                     | 385.99 (202-CB)          | Drop Inlet            |  |

|         |      | Pad   | Pad  | Pad    | Pad   |       |
|---------|------|-------|------|--------|-------|-------|
|         | Size | Entry | Exit | Length | Depth | Stone |
| Outlet  | (in) | (ft)  | (ft) | (ft)   | (in)  | Class |
| 200-FES | 24   | 4     | 8    | 8      | 17    | В     |