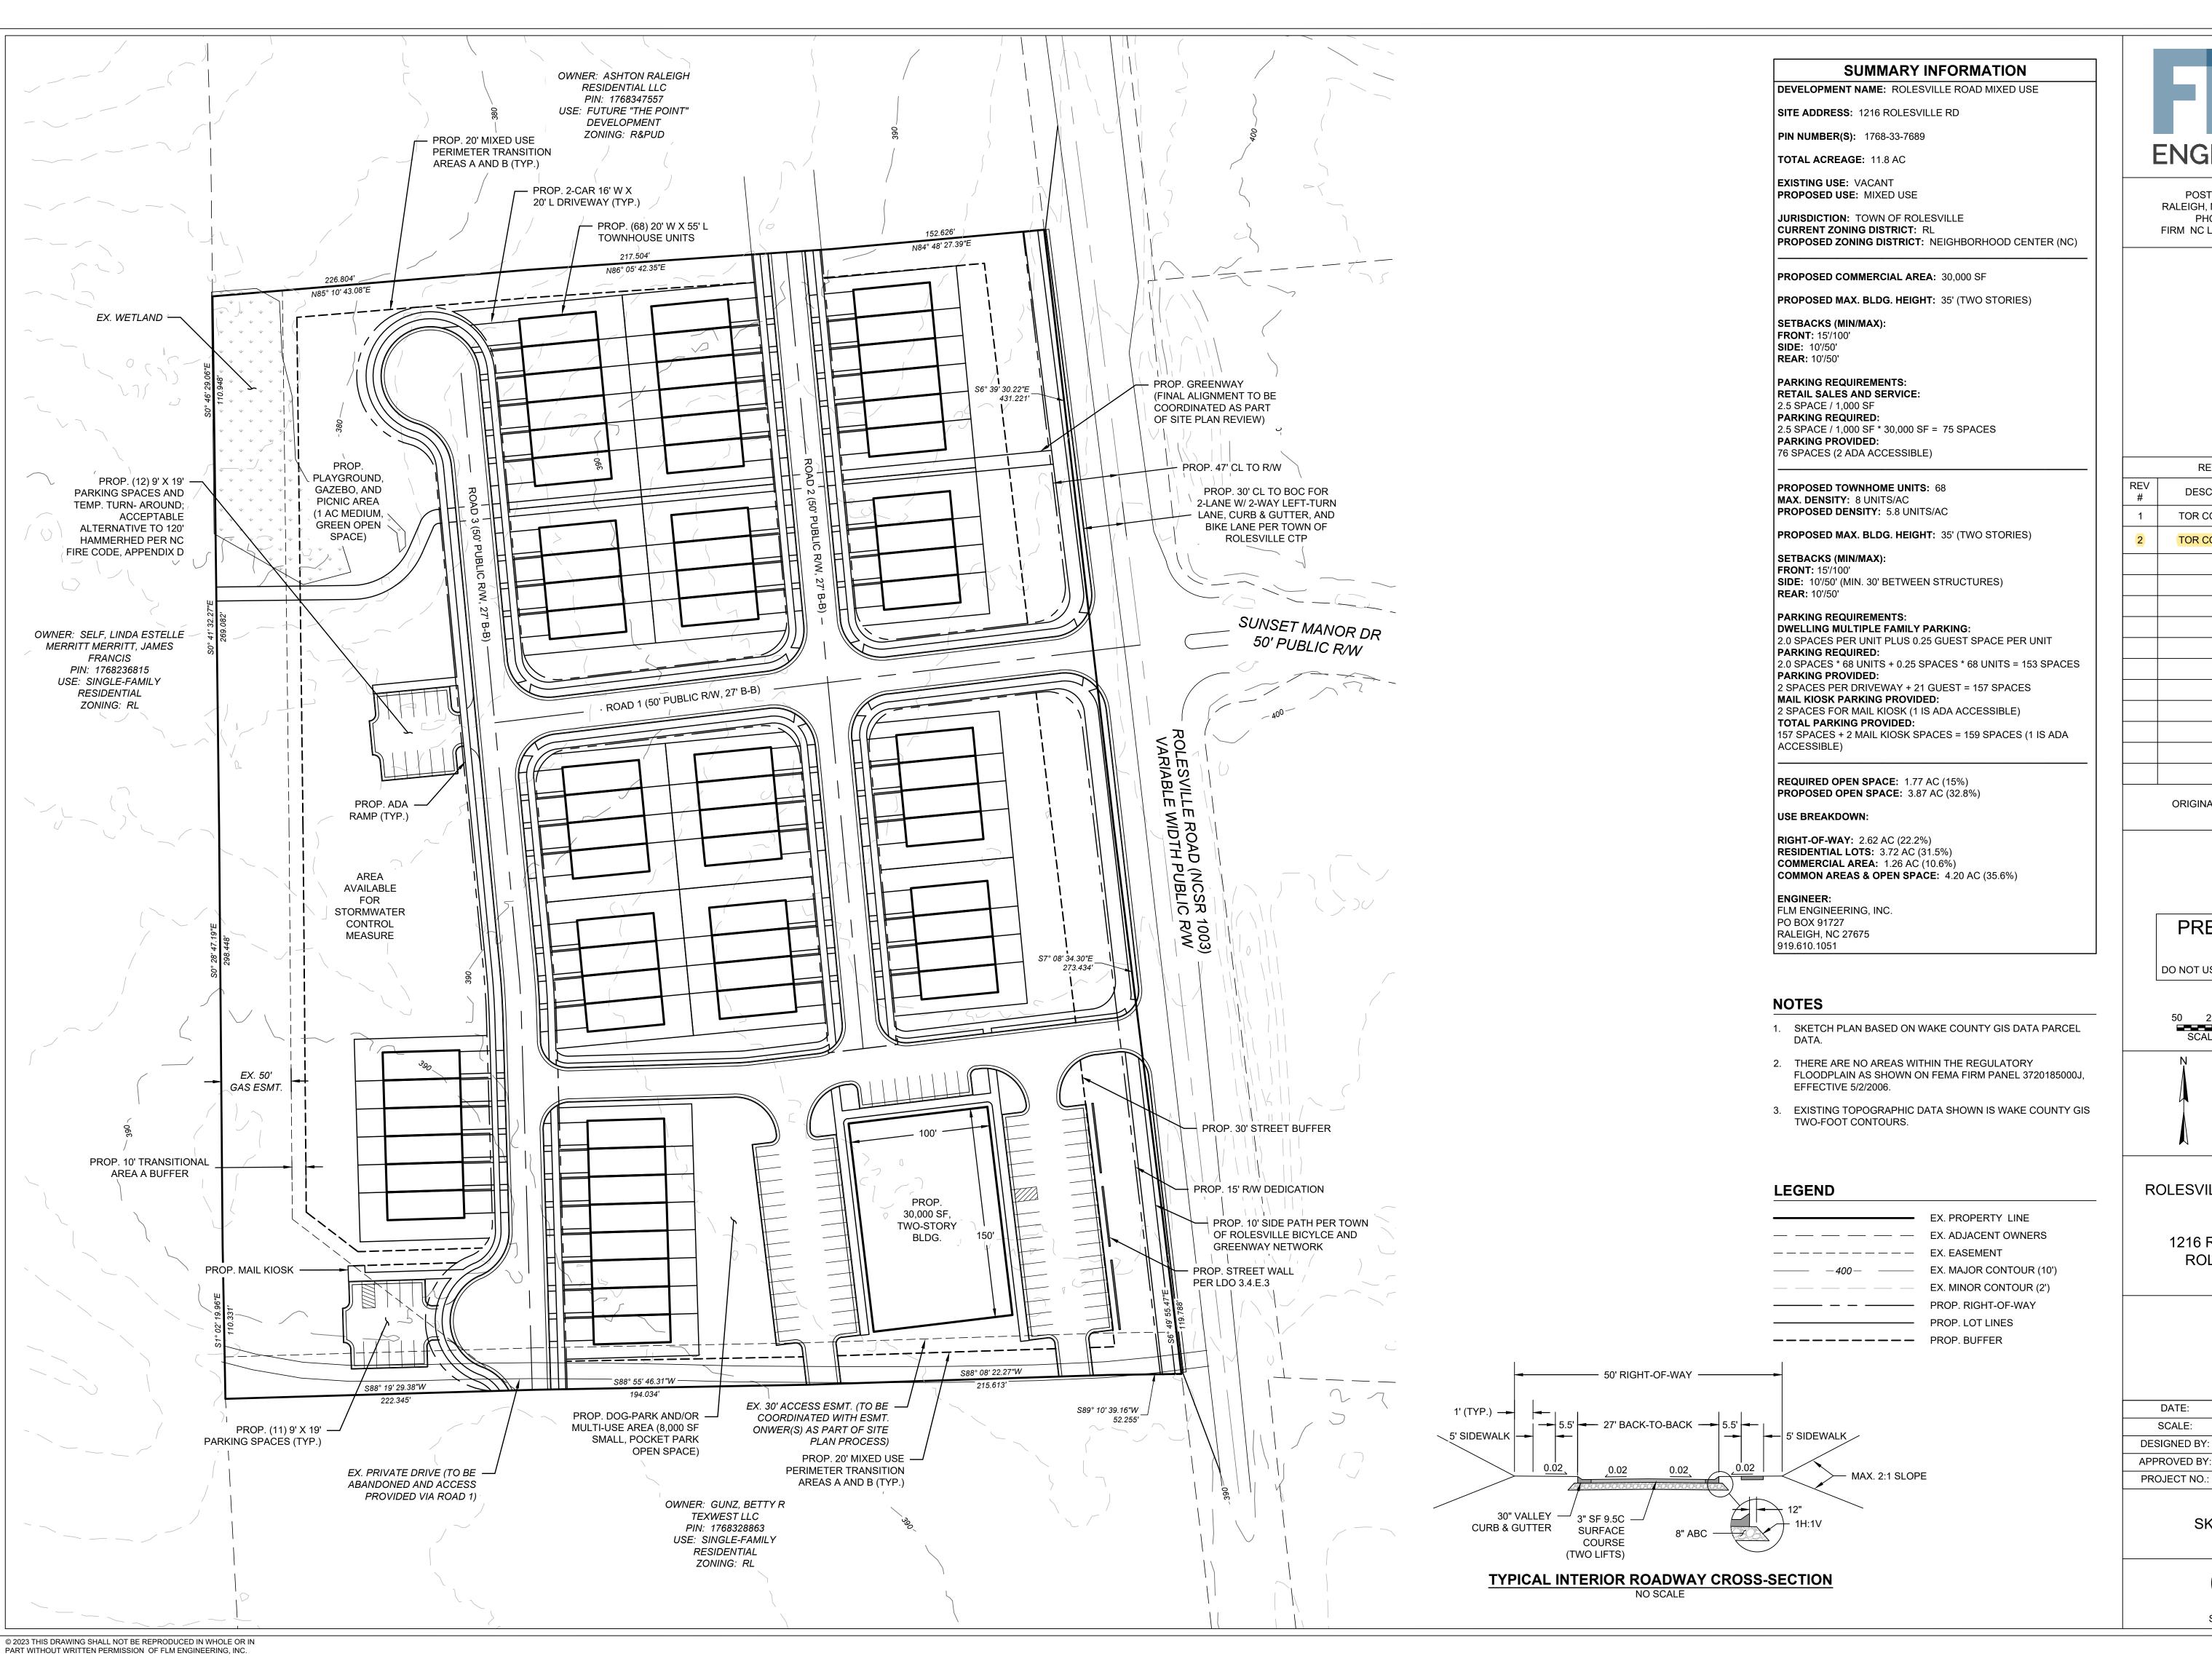

ORIGINAL PLAN SIZE: 24" X 36"

PRELIMINARY PLANS

DO NOT USE FOR CONSTRUCTION

50 25 0 50 SCALE: 1 INCH = 50 FEET

SCALE: 1 INCH = 50 FEET

SCALE ADJUSTMENT

THIS BAR IS 1 INCH IN LENGTH
ON ORIGINAL DRAWING

0 1"

L

IF IT IS NOT 1 INCH ON THIS
SHEET, ADJUST YOUR SCALE

ACCORDINGLY

ROLESVILLE RD MIXED USE MA 22-05

> 1216 ROLESVILLE RD ROLESVILLE, NC

DATE: 02-21-2022

SCALE: AS SHOWN

DESIGNED BY: FLM

APPROVED BY:

SKETCH PLAN

**C-1**SHEET 1 OF 1

**Neighborhood Meeting Notes** 

Date: Wednesday, October 25, 2023 at 5:30pm

Project: 1216 Rolesville Rd

## I. Site Plan

a. Development zoning is mixed use for residential and commercial.

## II. Community Questions

- a. What else is currently planned for this area?
  - i. Another developer (Ashton Woods) is in the process of building over 300 residential units on the land abutting 1216 Rolesville.
  - ii. Our 68 townhomes back up against their property.
- b. How will your development affect our property values?
  - i. We believe that this development will increase your current home values.
  - ii. The addition of retail space will make this location more desirable to potential buyers.
  - iii. We estimate that the town homes will sell for \$400,000-\$475,000.
- c. How big will your townhomes be?
  - i. Plans are not finalized but we anticipate that they will be 1,800 to 2,200 SF.
  - ii. 2-3 stories depending on final construction plans.
  - iii. This is a low-density site plan. 68 townhomes and 30,000SF of commercial on approximately 12.7 acres. Many developers would try to push many more units on 13 acres.
- d. What will the townhomes look like?
  - i. The design is not finalized, but we have some potential renderings. We will send over more information to the community members present at today's meeting.
- e. How big is the commercial space? How many shops will there be?
  - i. 30,000 square feet of commercial space.
  - ii. The total number of shops is to be determined; we estimate with 30,000 SF there will be space for approximately 4 to 8 shops.
- f. What about water and sewer?
  - i. We will be bringing municipal water and sewer lines to this location.
  - ii. If the neighboring homeowners are interested in converting to municipal water and sewer from well and septic, we are open to working with them on that.
    - 1. Across the street, properties are in Wake Forest, not Rolesville. Can we still hook up to water and sewer? How does that work?
      - a. Good question. We'll try to find out for you.
- g. What is the time frame for the start of construction?
  - i. Potentially June 2025 depending on approvals from the town.
- h. It would be nice to get a restaurant here.
  - i. We agree!