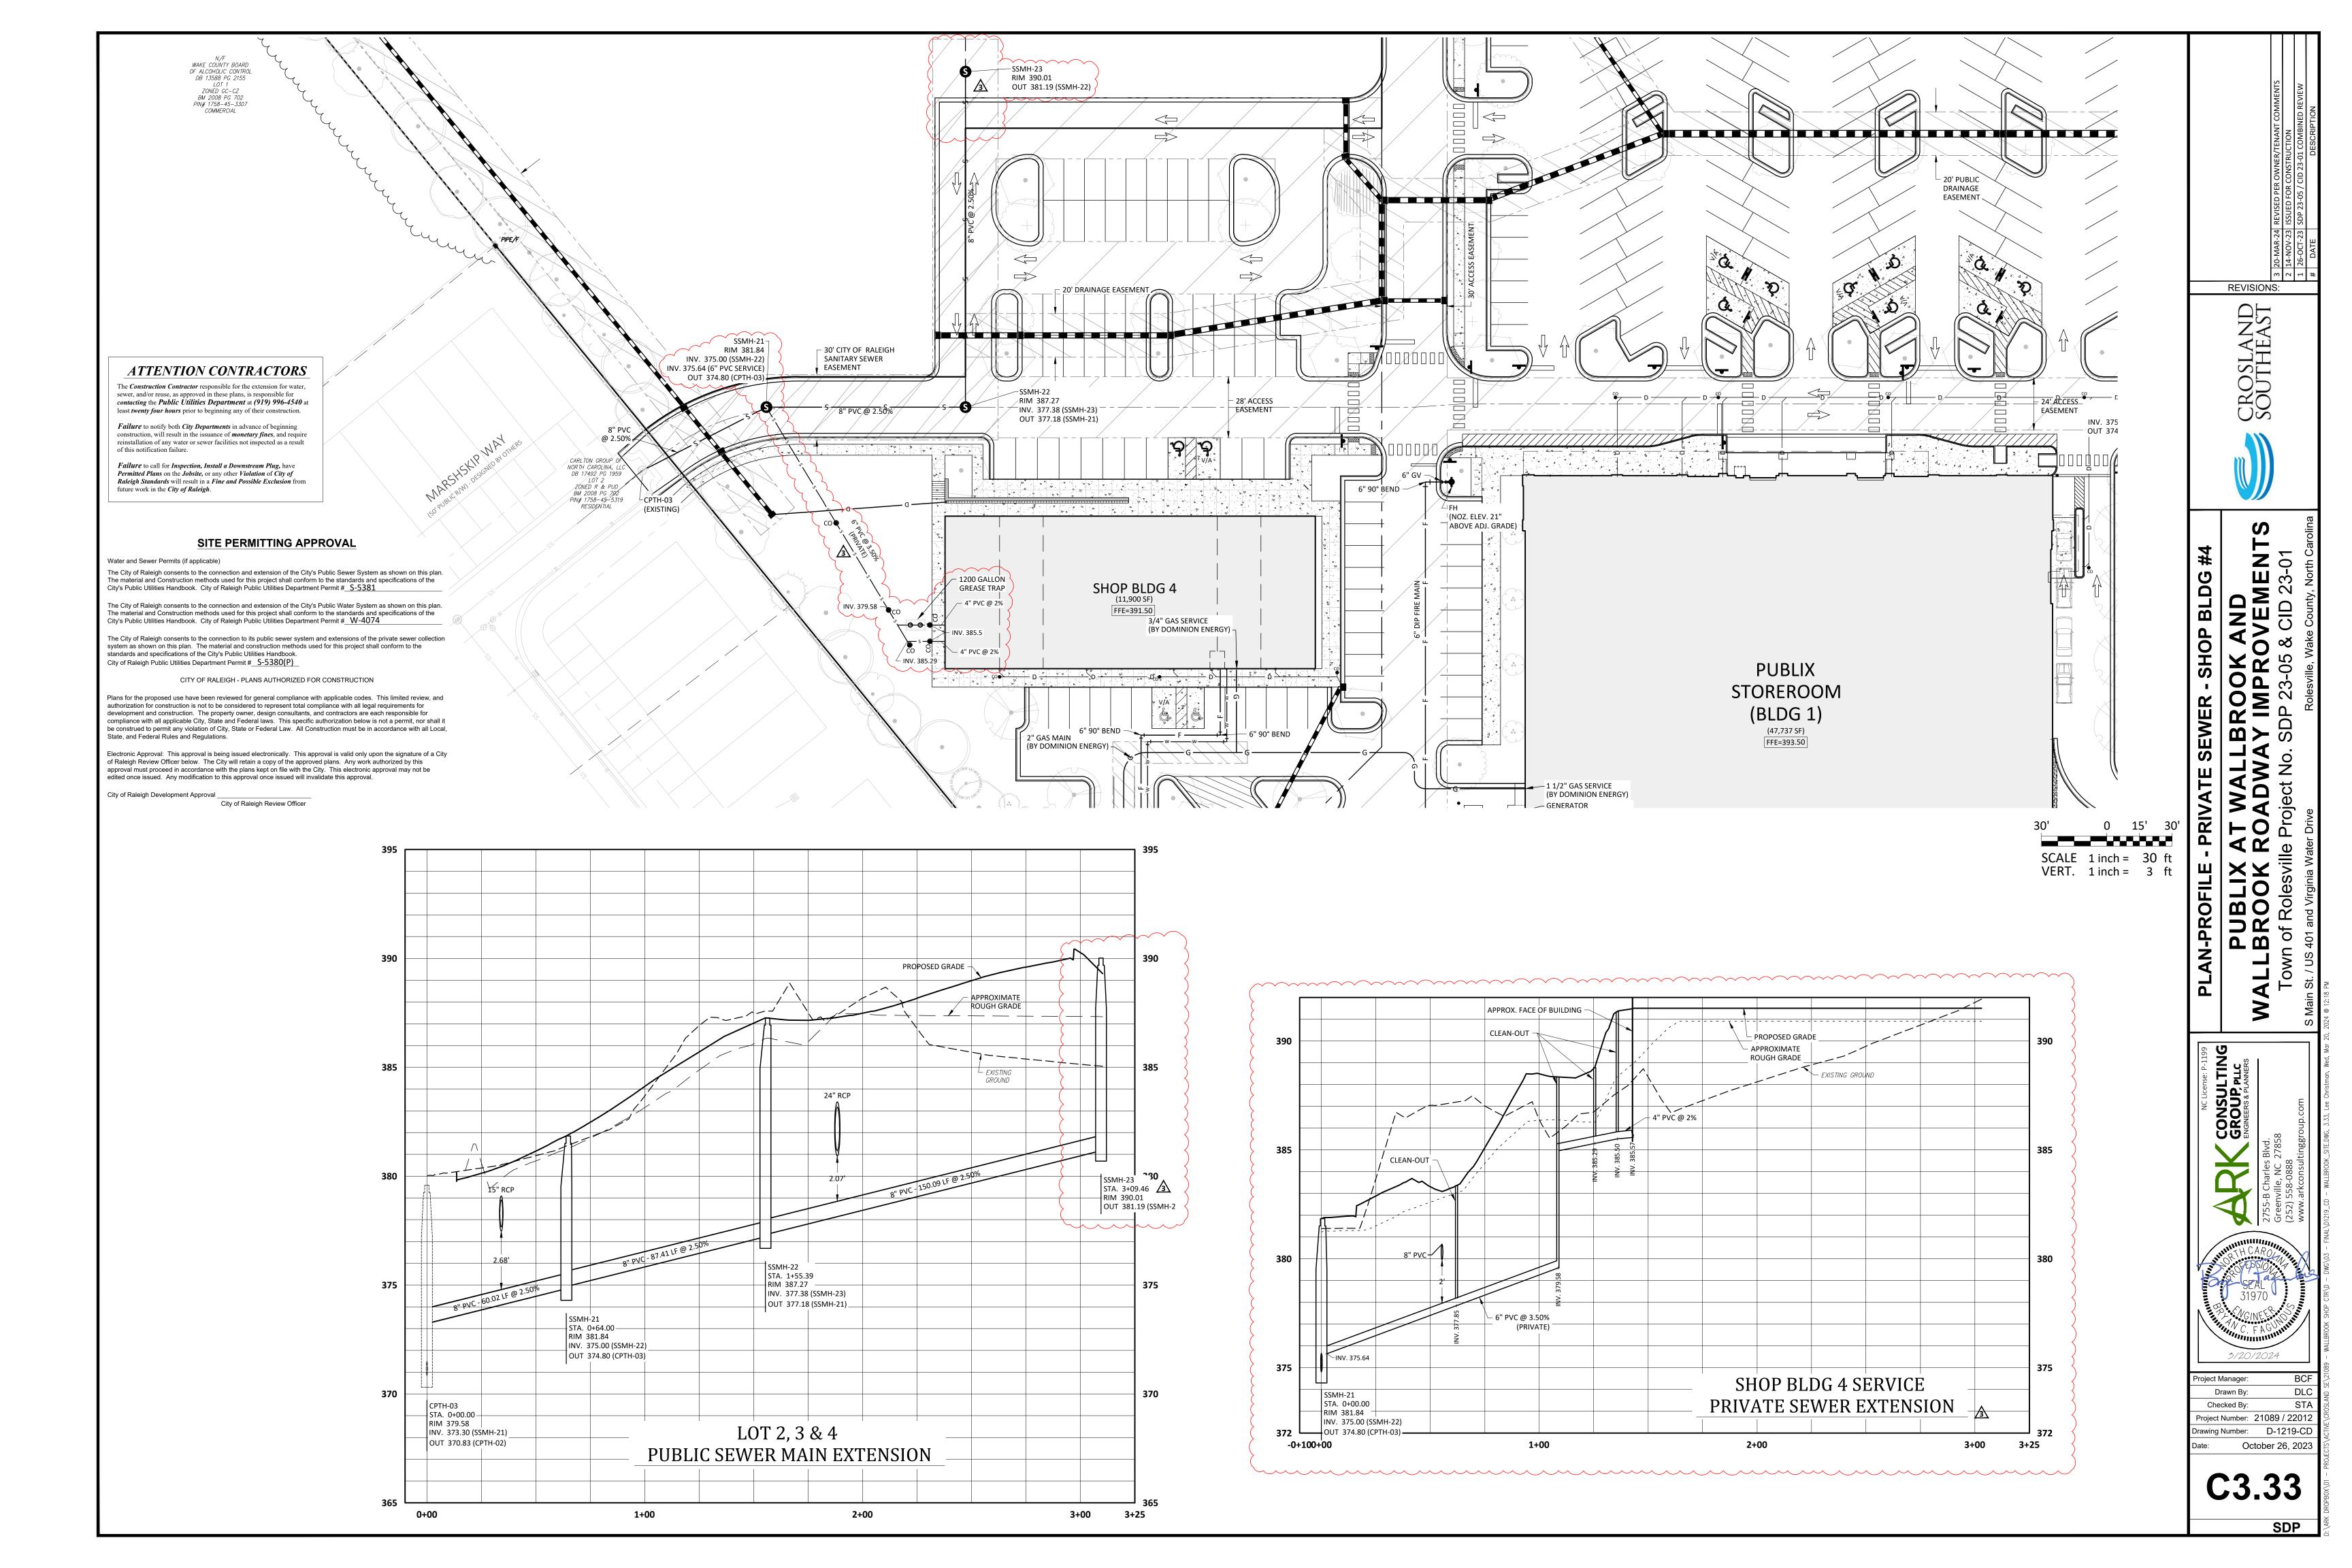

| SI         | HEE  | ET IN | DEX                                          | VIEW                                 |             | CTION               |                                       |     |
|------------|------|-------|----------------------------------------------|--------------------------------------|-------------|---------------------|---------------------------------------|-----|
| To         | ρR   |       | ISSUED O                                     | DESCRIPTION<br>SDP 23-05 / CID 23-01 | MITTAL #1   | ED FOR CONSTRUCTION | REVISED PER OWNER/<br>TENANT COMMENTS |     |
|            | RMIT |       |                                              |                                      |             | ISSUED              |                                       |     |
| REV        | 'IEW | #     | TITLE                                        | # 25-00<br># 1                       |             | 4-NOV-23<br>2       | 20-MAR-24<br>3                        |     |
|            | 1    |       | CIVIL                                        |                                      |             |                     |                                       |     |
| CID        | SDP  | C0.01 | COVER                                        |                                      |             | 0                   |                                       |     |
| CID        | SDP  | C0.02 | SHEET INDEX                                  | •                                    |             | 0                   | •                                     |     |
|            | SDP  | C0.03 | LEGEND AND NOTES                             |                                      |             | 0                   |                                       |     |
| CID        | SDP  | C0.04 | EXISTING CONDITIONS AND DEMOLITION PLAN      |                                      |             | 0                   |                                       |     |
| CID        | SDP  | C1.00 | EROSION CONTROL NOTES                        | •                                    |             | 0                   |                                       |     |
| CID        | SDP  | C1.01 | EROSION CONTROL DETAILS                      |                                      |             | 0                   |                                       |     |
|            | SDP  | C1.10 | EROSION CONTROL PLAN - PHASE 1               |                                      |             | 0                   |                                       |     |
| CID        |      | C1.11 | EROSION CONTROL PLAN - PHASE 1               |                                      |             | 0                   |                                       |     |
|            | SDP  | C1.20 | EROSION CONTROL PLAN - PHASE 2               |                                      |             | 0                   |                                       |     |
| CID        |      | C1.21 | EROSION CONTROL PLAN - PHASE 2               |                                      |             | 0                   |                                       |     |
|            | SDP  | C1.30 | EROSION CONTROL PLAN - PHASE 3               |                                      |             | 0                   |                                       |     |
| CID        |      | C1.31 | EROSION CONTROL PLAN - PHASE 3               |                                      |             | 0                   |                                       |     |
|            | SDP  | C2.00 | SITE PLAN - OVERALL                          | C                                    | )           | 0                   |                                       |     |
|            | SDP  | C2.10 | SITE PLAN 'A'                                | C                                    | <b>)</b>    | 0                   |                                       |     |
|            | SDP  | C2.20 | SITE PLAN 'B'                                | C                                    | )           | 0                   |                                       |     |
|            | SDP  | C2.30 | TEMPORARY SITE ACCESS PLAN                   | C                                    | )           | 0                   |                                       |     |
|            | SDP  | C2.31 | TRUCK ACCESS PLAN                            |                                      | )           | 0                   |                                       |     |
|            | SDP  | C2.32 | DRIVE-THRU ACCESS PLAN                       | C                                    | <b>)</b>    | 0                   |                                       |     |
| CID        |      | C2.40 | ROADWAY - LAYOUT PLAN                        | C                                    | <b>)</b>    | 0                   |                                       |     |
| CID        |      | C2.41 | ROADWAY - STRIPING AND SIGNAGE PLAN          | C                                    | <b>)</b>    | 0                   |                                       |     |
|            | SDP  | C3.00 | UTILITY PLAN - OVERALL                       | •                                    |             | 0                   | •                                     |     |
|            | SDP  | C3.10 | UTILITY PLAN 'A'                             | •                                    |             | 0                   | •                                     |     |
|            | SDP  | C3.20 | UTILITY PLAN 'B'                             |                                      |             | 0                   | •                                     |     |
| CID        |      | C3.30 | PLAN-PROFILE - SANITARY SEWER RELOCATION     |                                      |             | 0                   | •                                     |     |
|            | SDP  | C3.31 | PLAN-PROFILE - PRIVATE SEWER - CORNER SHOPS  | •                                    |             | 0                   | •                                     |     |
|            | SDP  | C3.32 | PLAN-PROFILE - PRIVATE SEWER - PUBLIX        |                                      |             | 0                   |                                       |     |
|            | SDP  | C3.33 | PLAN-PROFILE - PRIVATE SEWER - SHOP BLDG     |                                      |             | 0                   | •                                     |     |
|            | SDP  | C4.00 | GRADING & DRAINAGE PLAN - OVERALL            | •                                    |             | 0                   |                                       |     |
|            | SDP  | C4.10 | GRADING & DRAINAGE PLAN 'A'                  | •                                    |             | 0                   |                                       |     |
|            | SDP  | C4.11 | GRADING & DRAINAGE PLAN 'A' - ENLARGEMENT    | C                                    | <b>)</b>    | 0                   |                                       |     |
|            | SDP  | C4.20 | GRADING & DRAINAGE PLAN 'B'                  |                                      |             | 0                   |                                       |     |
|            | SDP  | C4.21 | GRADING & DRAINAGE PLAN - OUTPARCELS         | C                                    | <b>&gt;</b> | 0                   |                                       |     |
|            | SDP  | C4.22 | PLAN-PROFILE - RETAINING WALL - CORNER SHOPS | C                                    | <b>)</b>    | 0                   |                                       |     |
|            | SDP  | C4.31 | SITE ACCESSIBILITY PLAN 'A'                  | C                                    | <b>)</b>    | 0                   |                                       |     |
|            | SDP  | C4.32 | SITE ACCESSIBILITY PLAN 'B'                  | C                                    | _           | 0                   |                                       |     |
|            | SDP  | C4.33 | SITE ACCESSIBILITY PLAN 'C'                  | C                                    | _           | 0                   |                                       |     |
| CID        |      | C5.00 | PLAN-PROFILE - VIRGINIA WATER DRIVE          |                                      |             | 0                   |                                       |     |
| CID        |      | C5.01 | PLAN-PROFILE - WALLBROOK DRIVE               | C                                    |             | 0                   | •                                     |     |
| CID        |      | C5.02 | PLAN-PROFILE - WALLBROOK DRIVE               | C                                    |             | 0                   |                                       |     |
| CID        |      | C5.10 | GRADING PLAN - LOT 5                         | C                                    |             | 0                   | •                                     |     |
| CID        |      | C6.00 | SCM DETAIL - PLAN                            |                                      |             | 0                   |                                       |     |
| CID        |      | C6.01 | SCM PLANTING PLAN                            |                                      | )           | 0                   |                                       |     |
| CID        |      | C6.10 | SCM DETAILS                                  |                                      |             | 0                   |                                       |     |
| CID        |      | C6.20 | SCM SECTION & RETAINING WALL PLAN-PROFILE    |                                      |             | 0                   |                                       |     |
| CID        | SDP  | C7.01 | MISC. DETAILS                                |                                      |             | 0                   |                                       |     |
| CID        | SDP  | C7.02 | MISC. DETAILS                                |                                      | -           | 0                   |                                       |     |
| CID        | SDP  | C7.03 | MISC. DETAILS                                |                                      |             | 0                   |                                       |     |
|            | SDP  | C7.04 | MISC. DETAILS                                |                                      |             | 0                   |                                       |     |
| CID        |      |       | MISC. DETAILS                                |                                      |             | 0                   |                                       |     |
|            | SDP  | C7.05 | 11110010011100                               |                                      | _           |                     |                                       | l l |
| CID<br>CID | SDP  | C7.05 | MISC. DETAILS                                |                                      |             | 0                   |                                       |     |