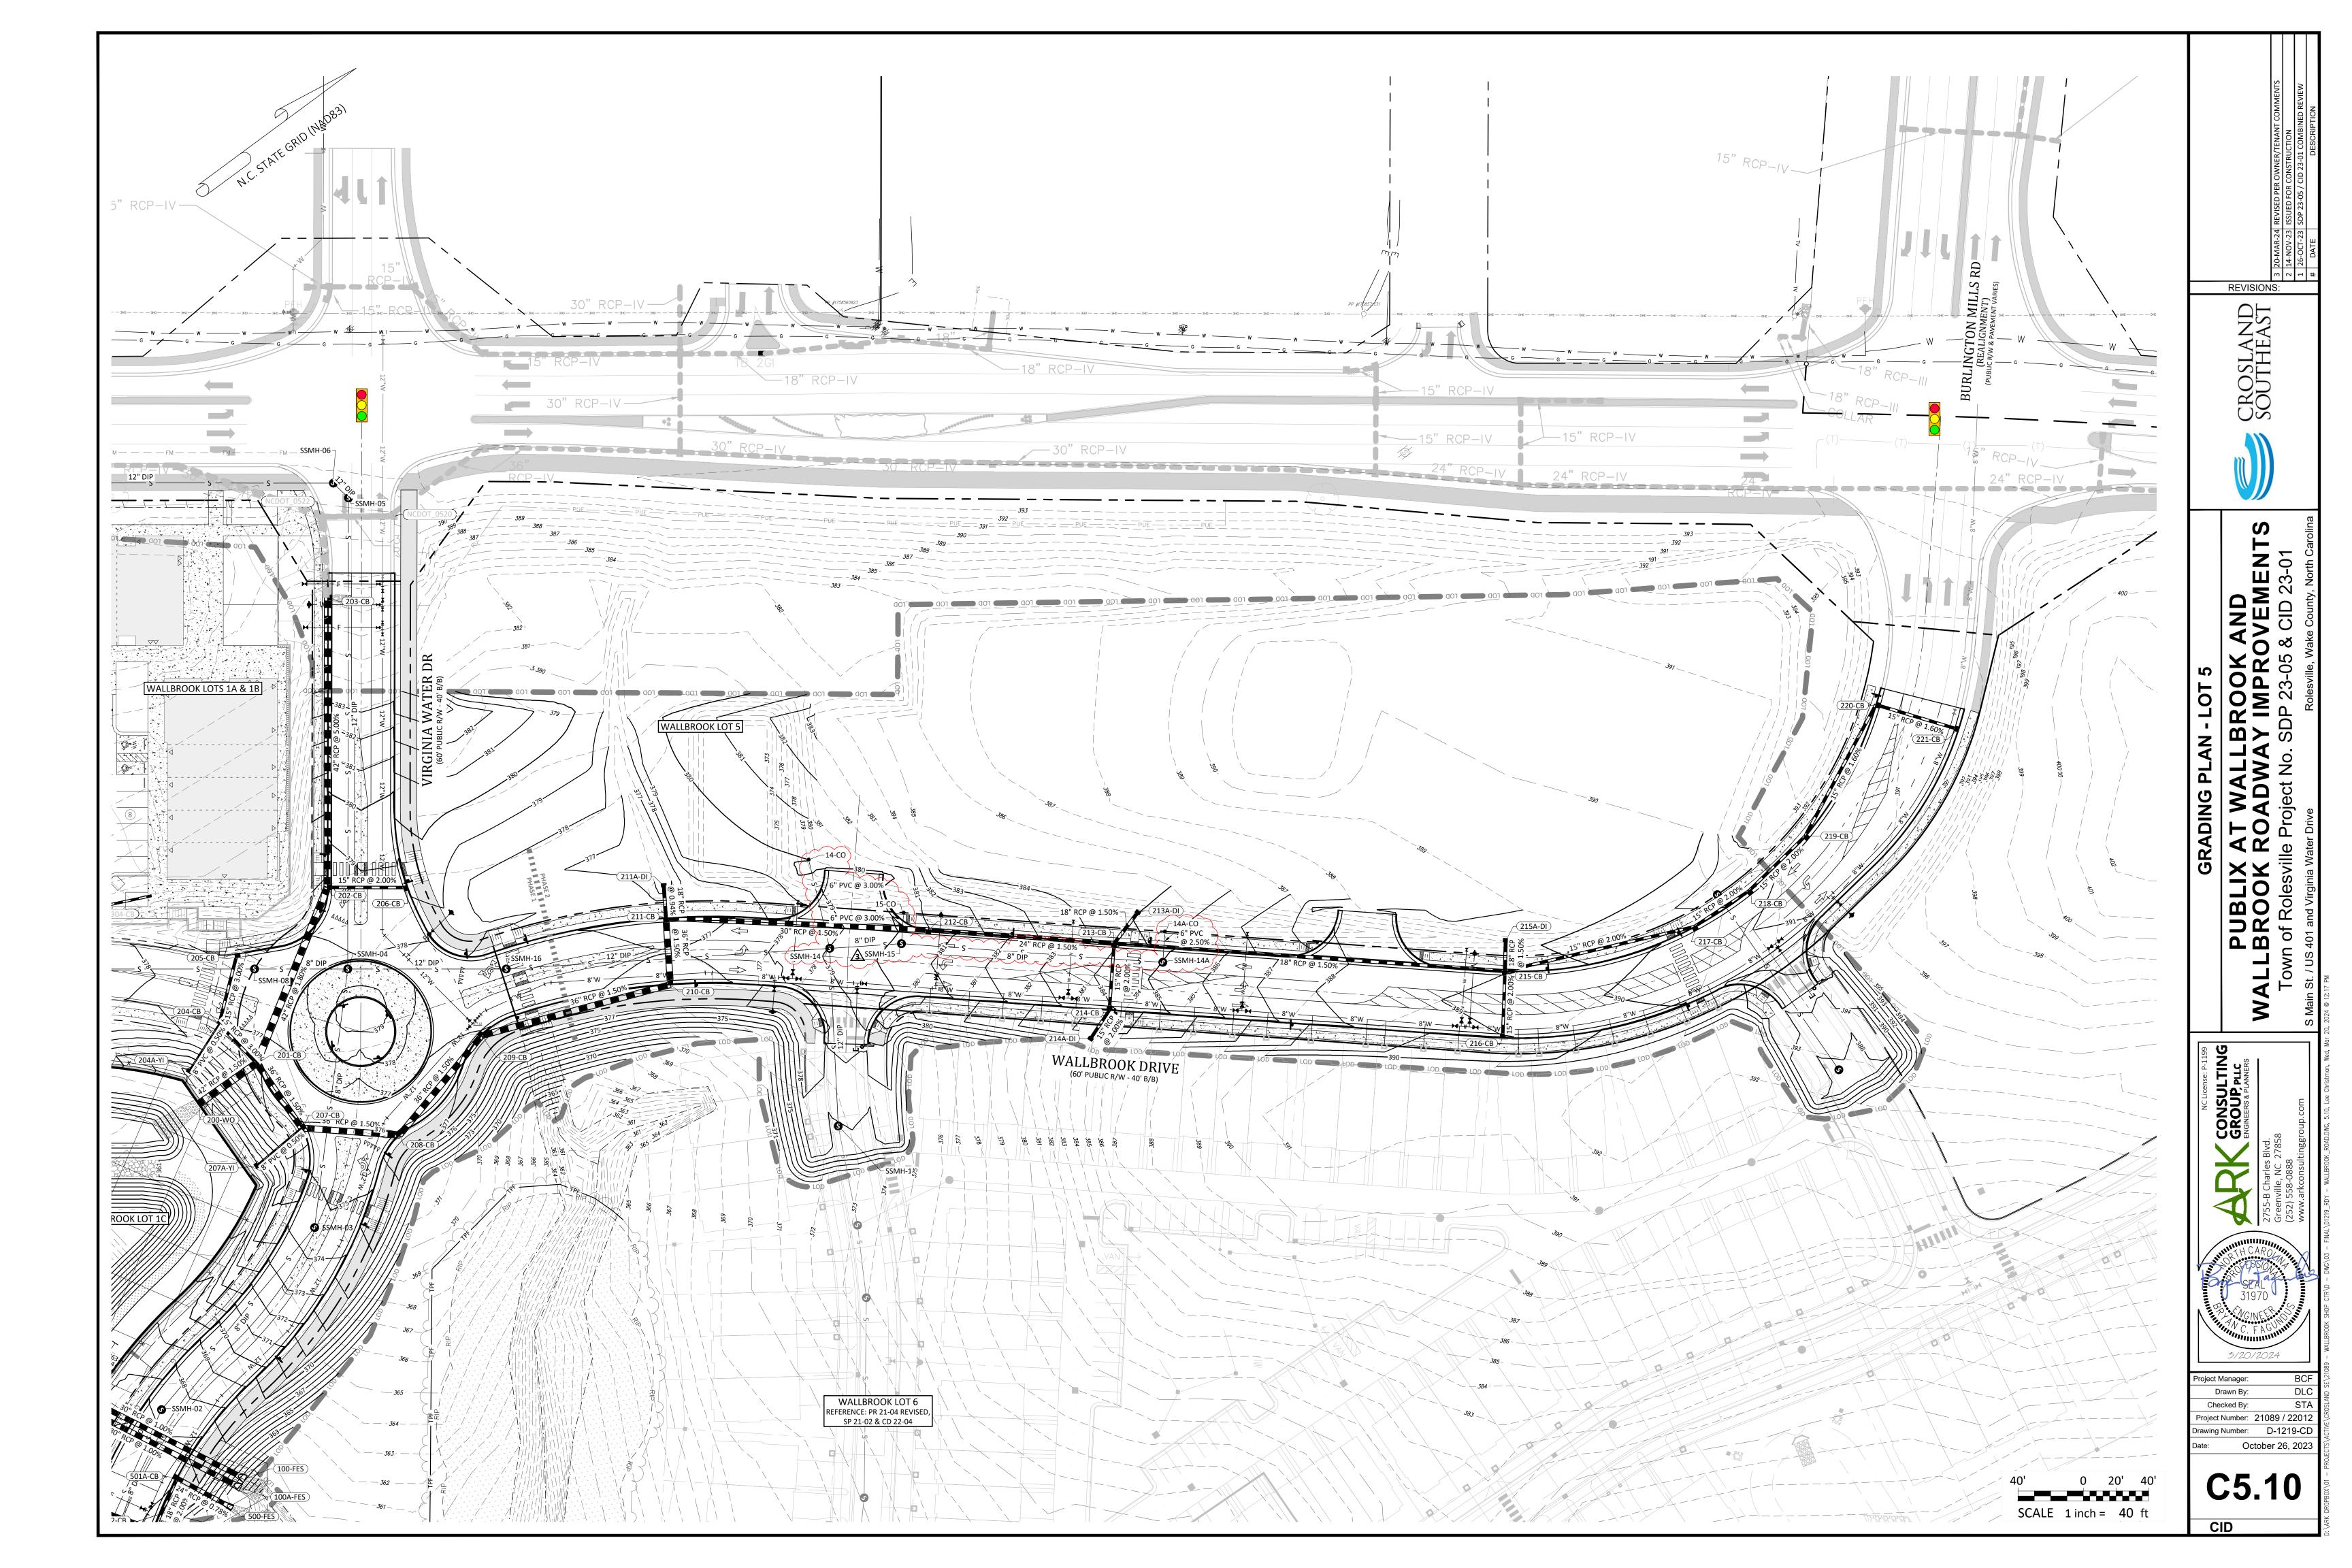

| SI         | HEE  | ET IN | DEX                                          | VIEW                                 |             | CTION               |                                       |     |
|------------|------|-------|----------------------------------------------|--------------------------------------|-------------|---------------------|---------------------------------------|-----|
| To         | ρR   |       | ISSUED O                                     | DESCRIPTION<br>SDP 23-05 / CID 23-01 | MITTAL #1   | ED FOR CONSTRUCTION | REVISED PER OWNER/<br>TENANT COMMENTS |     |
|            | RMIT |       |                                              |                                      |             | ISSUED              |                                       |     |
| REV        | 'IEW | #     | TITLE                                        | # 25-00<br># 1                       |             | 4-NOV-23<br>2       | 20-MAR-24<br>3                        |     |
|            | 1    |       | CIVIL                                        |                                      |             |                     |                                       |     |
| CID        | SDP  | C0.01 | COVER                                        |                                      |             | 0                   |                                       |     |
| CID        | SDP  | C0.02 | SHEET INDEX                                  | •                                    |             | 0                   | •                                     |     |
|            | SDP  | C0.03 | LEGEND AND NOTES                             |                                      |             | 0                   |                                       |     |
| CID        | SDP  | C0.04 | EXISTING CONDITIONS AND DEMOLITION PLAN      |                                      |             | 0                   |                                       |     |
| CID        | SDP  | C1.00 | EROSION CONTROL NOTES                        | •                                    |             | 0                   |                                       |     |
| CID        | SDP  | C1.01 | EROSION CONTROL DETAILS                      |                                      |             | 0                   |                                       |     |
|            | SDP  | C1.10 | EROSION CONTROL PLAN - PHASE 1               |                                      |             | 0                   |                                       |     |
| CID        |      | C1.11 | EROSION CONTROL PLAN - PHASE 1               |                                      |             | 0                   |                                       |     |
|            | SDP  | C1.20 | EROSION CONTROL PLAN - PHASE 2               |                                      |             | 0                   |                                       |     |
| CID        |      | C1.21 | EROSION CONTROL PLAN - PHASE 2               |                                      |             | 0                   |                                       |     |
|            | SDP  | C1.30 | EROSION CONTROL PLAN - PHASE 3               |                                      |             | 0                   |                                       |     |
| CID        |      | C1.31 | EROSION CONTROL PLAN - PHASE 3               |                                      |             | 0                   |                                       |     |
|            | SDP  | C2.00 | SITE PLAN - OVERALL                          | C                                    | )           | 0                   |                                       |     |
|            | SDP  | C2.10 | SITE PLAN 'A'                                | C                                    | <b>)</b>    | 0                   |                                       |     |
|            | SDP  | C2.20 | SITE PLAN 'B'                                | C                                    | )           | 0                   |                                       |     |
|            | SDP  | C2.30 | TEMPORARY SITE ACCESS PLAN                   | C                                    | )           | 0                   |                                       |     |
|            | SDP  | C2.31 | TRUCK ACCESS PLAN                            |                                      | )           | 0                   |                                       |     |
|            | SDP  | C2.32 | DRIVE-THRU ACCESS PLAN                       | C                                    | <b>)</b>    | 0                   |                                       |     |
| CID        |      | C2.40 | ROADWAY - LAYOUT PLAN                        | C                                    | <b>)</b>    | 0                   |                                       |     |
| CID        |      | C2.41 | ROADWAY - STRIPING AND SIGNAGE PLAN          | C                                    | <b>)</b>    | 0                   |                                       |     |
|            | SDP  | C3.00 | UTILITY PLAN - OVERALL                       | •                                    |             | 0                   | •                                     |     |
|            | SDP  | C3.10 | UTILITY PLAN 'A'                             | •                                    |             | 0                   | •                                     |     |
|            | SDP  | C3.20 | UTILITY PLAN 'B'                             |                                      |             | 0                   | •                                     |     |
| CID        |      | C3.30 | PLAN-PROFILE - SANITARY SEWER RELOCATION     |                                      |             | 0                   | •                                     |     |
|            | SDP  | C3.31 | PLAN-PROFILE - PRIVATE SEWER - CORNER SHOPS  | •                                    |             | 0                   | •                                     |     |
|            | SDP  | C3.32 | PLAN-PROFILE - PRIVATE SEWER - PUBLIX        |                                      |             | 0                   |                                       |     |
|            | SDP  | C3.33 | PLAN-PROFILE - PRIVATE SEWER - SHOP BLDG     |                                      |             | 0                   | •                                     |     |
|            | SDP  | C4.00 | GRADING & DRAINAGE PLAN - OVERALL            | •                                    |             | 0                   |                                       |     |
|            | SDP  | C4.10 | GRADING & DRAINAGE PLAN 'A'                  | •                                    |             | 0                   |                                       |     |
|            | SDP  | C4.11 | GRADING & DRAINAGE PLAN 'A' - ENLARGEMENT    | C                                    | <b>)</b>    | 0                   |                                       |     |
|            | SDP  | C4.20 | GRADING & DRAINAGE PLAN 'B'                  |                                      |             | 0                   |                                       |     |
|            | SDP  | C4.21 | GRADING & DRAINAGE PLAN - OUTPARCELS         | C                                    | <b>&gt;</b> | 0                   |                                       |     |
|            | SDP  | C4.22 | PLAN-PROFILE - RETAINING WALL - CORNER SHOPS | C                                    | <b>)</b>    | 0                   |                                       |     |
|            | SDP  | C4.31 | SITE ACCESSIBILITY PLAN 'A'                  | C                                    | <b>)</b>    | 0                   |                                       |     |
|            | SDP  | C4.32 | SITE ACCESSIBILITY PLAN 'B'                  | C                                    | _           | 0                   |                                       |     |
|            | SDP  | C4.33 | SITE ACCESSIBILITY PLAN 'C'                  | C                                    | _           | 0                   |                                       |     |
| CID        |      | C5.00 | PLAN-PROFILE - VIRGINIA WATER DRIVE          |                                      |             | 0                   |                                       |     |
| CID        |      | C5.01 | PLAN-PROFILE - WALLBROOK DRIVE               | C                                    |             | 0                   | •                                     |     |
| CID        |      | C5.02 | PLAN-PROFILE - WALLBROOK DRIVE               | C                                    |             | 0                   |                                       |     |
| CID        |      | C5.10 | GRADING PLAN - LOT 5                         | C                                    |             | 0                   | •                                     |     |
| CID        |      | C6.00 | SCM DETAIL - PLAN                            |                                      |             | 0                   |                                       |     |
| CID        |      | C6.01 | SCM PLANTING PLAN                            |                                      | )           | 0                   |                                       |     |
| CID        |      | C6.10 | SCM DETAILS                                  |                                      |             | 0                   |                                       |     |
| CID        |      | C6.20 | SCM SECTION & RETAINING WALL PLAN-PROFILE    |                                      |             | 0                   |                                       |     |
| CID        | SDP  | C7.01 | MISC. DETAILS                                |                                      |             | 0                   |                                       |     |
| CID        | SDP  | C7.02 | MISC. DETAILS                                |                                      | -           | 0                   |                                       |     |
| CID        | SDP  | C7.03 | MISC. DETAILS                                |                                      |             | 0                   |                                       |     |
|            | SDP  | C7.04 | MISC. DETAILS                                |                                      |             | 0                   |                                       |     |
| CID        |      |       | MISC. DETAILS                                |                                      |             | 0                   |                                       |     |
|            | SDP  | C7.05 | 11110010011100                               |                                      | _           |                     |                                       | l l |
| CID<br>CID | SDP  | C7.05 | MISC. DETAILS                                |                                      |             | 0                   |                                       |     |