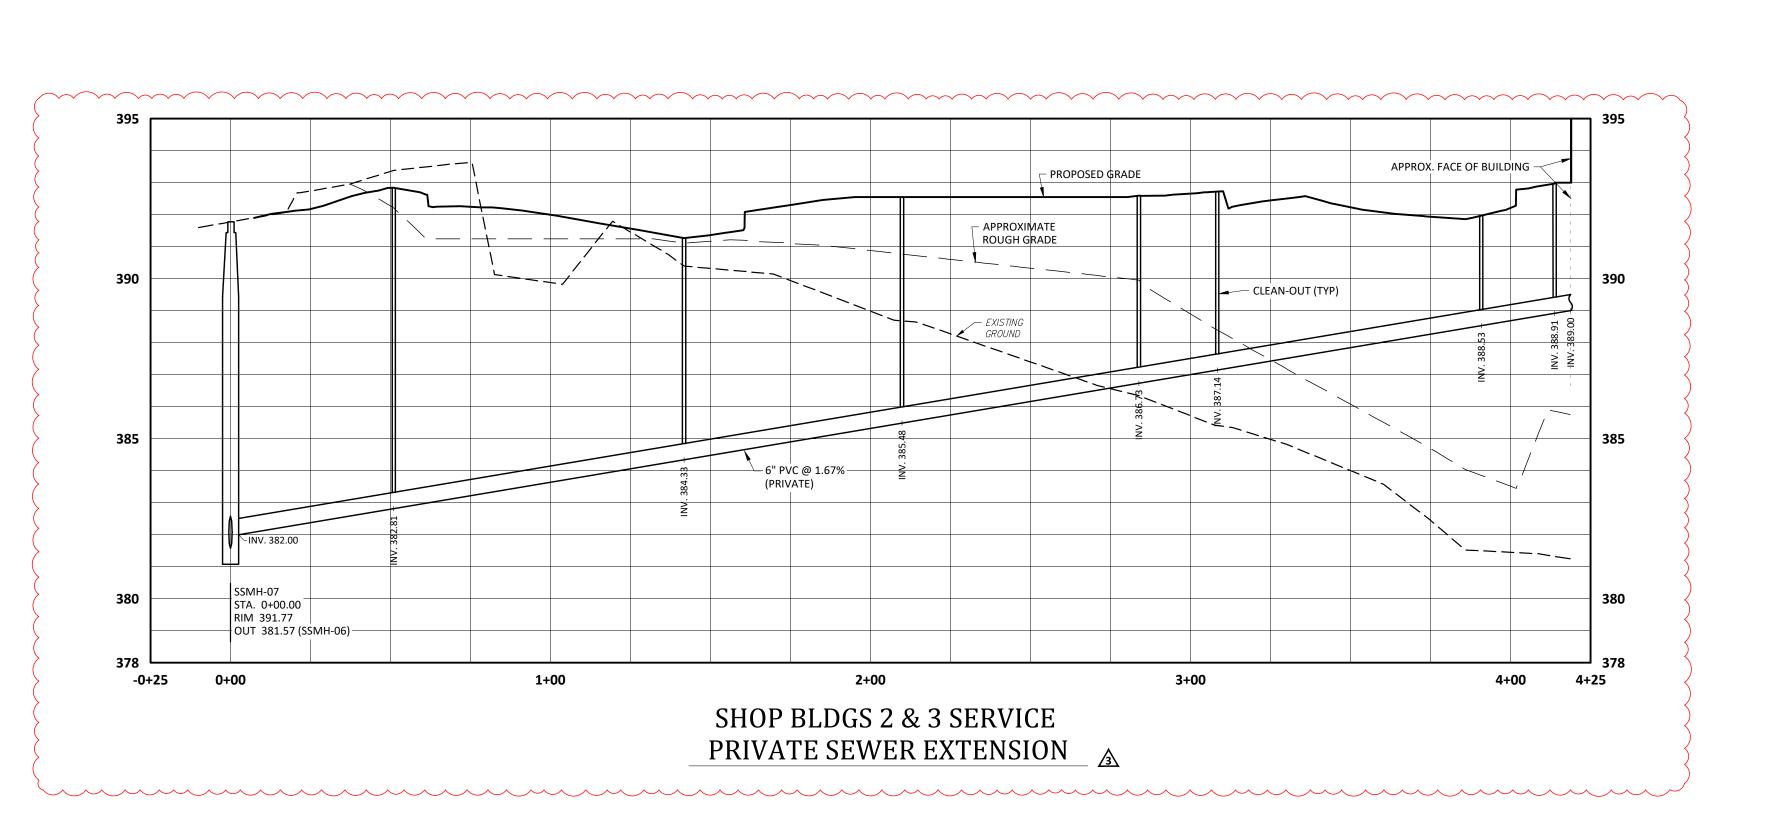

| SI         | HEE  | ET IN | DEX                                          | VIEW                                 |             | CTION               |                                       |     |
|------------|------|-------|----------------------------------------------|--------------------------------------|-------------|---------------------|---------------------------------------|-----|
| To         | ρR   |       | ISSUED O                                     | DESCRIPTION<br>SDP 23-05 / CID 23-01 | MITTAL #1   | ED FOR CONSTRUCTION | REVISED PER OWNER/<br>TENANT COMMENTS |     |
|            | RMIT |       |                                              |                                      |             | ISSUED              |                                       |     |
| REV        | 'IEW | #     | TITLE                                        | # 25-00<br># 1                       |             | 4-NOV-23<br>2       | 20-MAR-24<br>3                        |     |
|            | 1    |       | CIVIL                                        |                                      |             |                     |                                       |     |
| CID        | SDP  | C0.01 | COVER                                        |                                      |             | 0                   |                                       |     |
| CID        | SDP  | C0.02 | SHEET INDEX                                  | •                                    |             | 0                   | •                                     |     |
|            | SDP  | C0.03 | LEGEND AND NOTES                             |                                      |             | 0                   |                                       |     |
| CID        | SDP  | C0.04 | EXISTING CONDITIONS AND DEMOLITION PLAN      |                                      |             | 0                   |                                       |     |
| CID        | SDP  | C1.00 | EROSION CONTROL NOTES                        | •                                    |             | 0                   |                                       |     |
| CID        | SDP  | C1.01 | EROSION CONTROL DETAILS                      |                                      |             | 0                   |                                       |     |
|            | SDP  | C1.10 | EROSION CONTROL PLAN - PHASE 1               |                                      |             | 0                   |                                       |     |
| CID        |      | C1.11 | EROSION CONTROL PLAN - PHASE 1               |                                      |             | 0                   |                                       |     |
|            | SDP  | C1.20 | EROSION CONTROL PLAN - PHASE 2               |                                      |             | 0                   |                                       |     |
| CID        |      | C1.21 | EROSION CONTROL PLAN - PHASE 2               |                                      |             | 0                   |                                       |     |
|            | SDP  | C1.30 | EROSION CONTROL PLAN - PHASE 3               |                                      |             | 0                   |                                       |     |
| CID        |      | C1.31 | EROSION CONTROL PLAN - PHASE 3               |                                      |             | 0                   |                                       |     |
|            | SDP  | C2.00 | SITE PLAN - OVERALL                          | C                                    | )           | 0                   |                                       |     |
|            | SDP  | C2.10 | SITE PLAN 'A'                                | C                                    | <b>)</b>    | 0                   |                                       |     |
|            | SDP  | C2.20 | SITE PLAN 'B'                                | C                                    | )           | 0                   |                                       |     |
|            | SDP  | C2.30 | TEMPORARY SITE ACCESS PLAN                   | C                                    | )           | 0                   |                                       |     |
|            | SDP  | C2.31 | TRUCK ACCESS PLAN                            |                                      | )           | 0                   |                                       |     |
|            | SDP  | C2.32 | DRIVE-THRU ACCESS PLAN                       | C                                    | <b>)</b>    | 0                   |                                       |     |
| CID        |      | C2.40 | ROADWAY - LAYOUT PLAN                        | C                                    | <b>)</b>    | 0                   |                                       |     |
| CID        |      | C2.41 | ROADWAY - STRIPING AND SIGNAGE PLAN          | C                                    | <b>)</b>    | 0                   |                                       |     |
|            | SDP  | C3.00 | UTILITY PLAN - OVERALL                       | •                                    |             | 0                   | •                                     |     |
|            | SDP  | C3.10 | UTILITY PLAN 'A'                             | •                                    |             | 0                   | •                                     |     |
|            | SDP  | C3.20 | UTILITY PLAN 'B'                             |                                      |             | 0                   | •                                     |     |
| CID        |      | C3.30 | PLAN-PROFILE - SANITARY SEWER RELOCATION     |                                      |             | 0                   | •                                     |     |
|            | SDP  | C3.31 | PLAN-PROFILE - PRIVATE SEWER - CORNER SHOPS  | •                                    |             | 0                   | •                                     |     |
|            | SDP  | C3.32 | PLAN-PROFILE - PRIVATE SEWER - PUBLIX        |                                      |             | 0                   |                                       |     |
|            | SDP  | C3.33 | PLAN-PROFILE - PRIVATE SEWER - SHOP BLDG     |                                      |             | 0                   | •                                     |     |
|            | SDP  | C4.00 | GRADING & DRAINAGE PLAN - OVERALL            | •                                    |             | 0                   |                                       |     |
|            | SDP  | C4.10 | GRADING & DRAINAGE PLAN 'A'                  | •                                    |             | 0                   |                                       |     |
|            | SDP  | C4.11 | GRADING & DRAINAGE PLAN 'A' - ENLARGEMENT    | C                                    | <b>)</b>    | 0                   |                                       |     |
|            | SDP  | C4.20 | GRADING & DRAINAGE PLAN 'B'                  |                                      |             | 0                   |                                       |     |
|            | SDP  | C4.21 | GRADING & DRAINAGE PLAN - OUTPARCELS         | C                                    | <b>&gt;</b> | 0                   |                                       |     |
|            | SDP  | C4.22 | PLAN-PROFILE - RETAINING WALL - CORNER SHOPS | C                                    | <b>)</b>    | 0                   |                                       |     |
|            | SDP  | C4.31 | SITE ACCESSIBILITY PLAN 'A'                  | C                                    | <b>)</b>    | 0                   |                                       |     |
|            | SDP  | C4.32 | SITE ACCESSIBILITY PLAN 'B'                  | C                                    | _           | 0                   |                                       |     |
|            | SDP  | C4.33 | SITE ACCESSIBILITY PLAN 'C'                  | C                                    | _           | 0                   |                                       |     |
| CID        |      | C5.00 | PLAN-PROFILE - VIRGINIA WATER DRIVE          |                                      |             | 0                   |                                       |     |
| CID        |      | C5.01 | PLAN-PROFILE - WALLBROOK DRIVE               | C                                    |             | 0                   | •                                     |     |
| CID        |      | C5.02 | PLAN-PROFILE - WALLBROOK DRIVE               | C                                    |             | 0                   |                                       |     |
| CID        |      | C5.10 | GRADING PLAN - LOT 5                         | C                                    |             | 0                   | •                                     |     |
| CID        |      | C6.00 | SCM DETAIL - PLAN                            |                                      |             | 0                   |                                       |     |
| CID        |      | C6.01 | SCM PLANTING PLAN                            |                                      | )           | 0                   |                                       |     |
| CID        |      | C6.10 | SCM DETAILS                                  |                                      |             | 0                   |                                       |     |
| CID        |      | C6.20 | SCM SECTION & RETAINING WALL PLAN-PROFILE    |                                      |             | 0                   |                                       |     |
| CID        | SDP  | C7.01 | MISC. DETAILS                                |                                      |             | 0                   |                                       |     |
| CID        | SDP  | C7.02 | MISC. DETAILS                                |                                      | -           | 0                   |                                       |     |
| CID        | SDP  | C7.03 | MISC. DETAILS                                |                                      |             | 0                   |                                       |     |
|            | SDP  | C7.04 | MISC. DETAILS                                |                                      |             | 0                   |                                       |     |
| CID        |      |       | MISC. DETAILS                                |                                      |             | 0                   |                                       |     |
|            | SDP  | C7.05 | 11110010011100                               |                                      | _           |                     |                                       | l l |
| CID<br>CID | SDP  | C7.05 | MISC. DETAILS                                |                                      |             | 0                   |                                       |     |