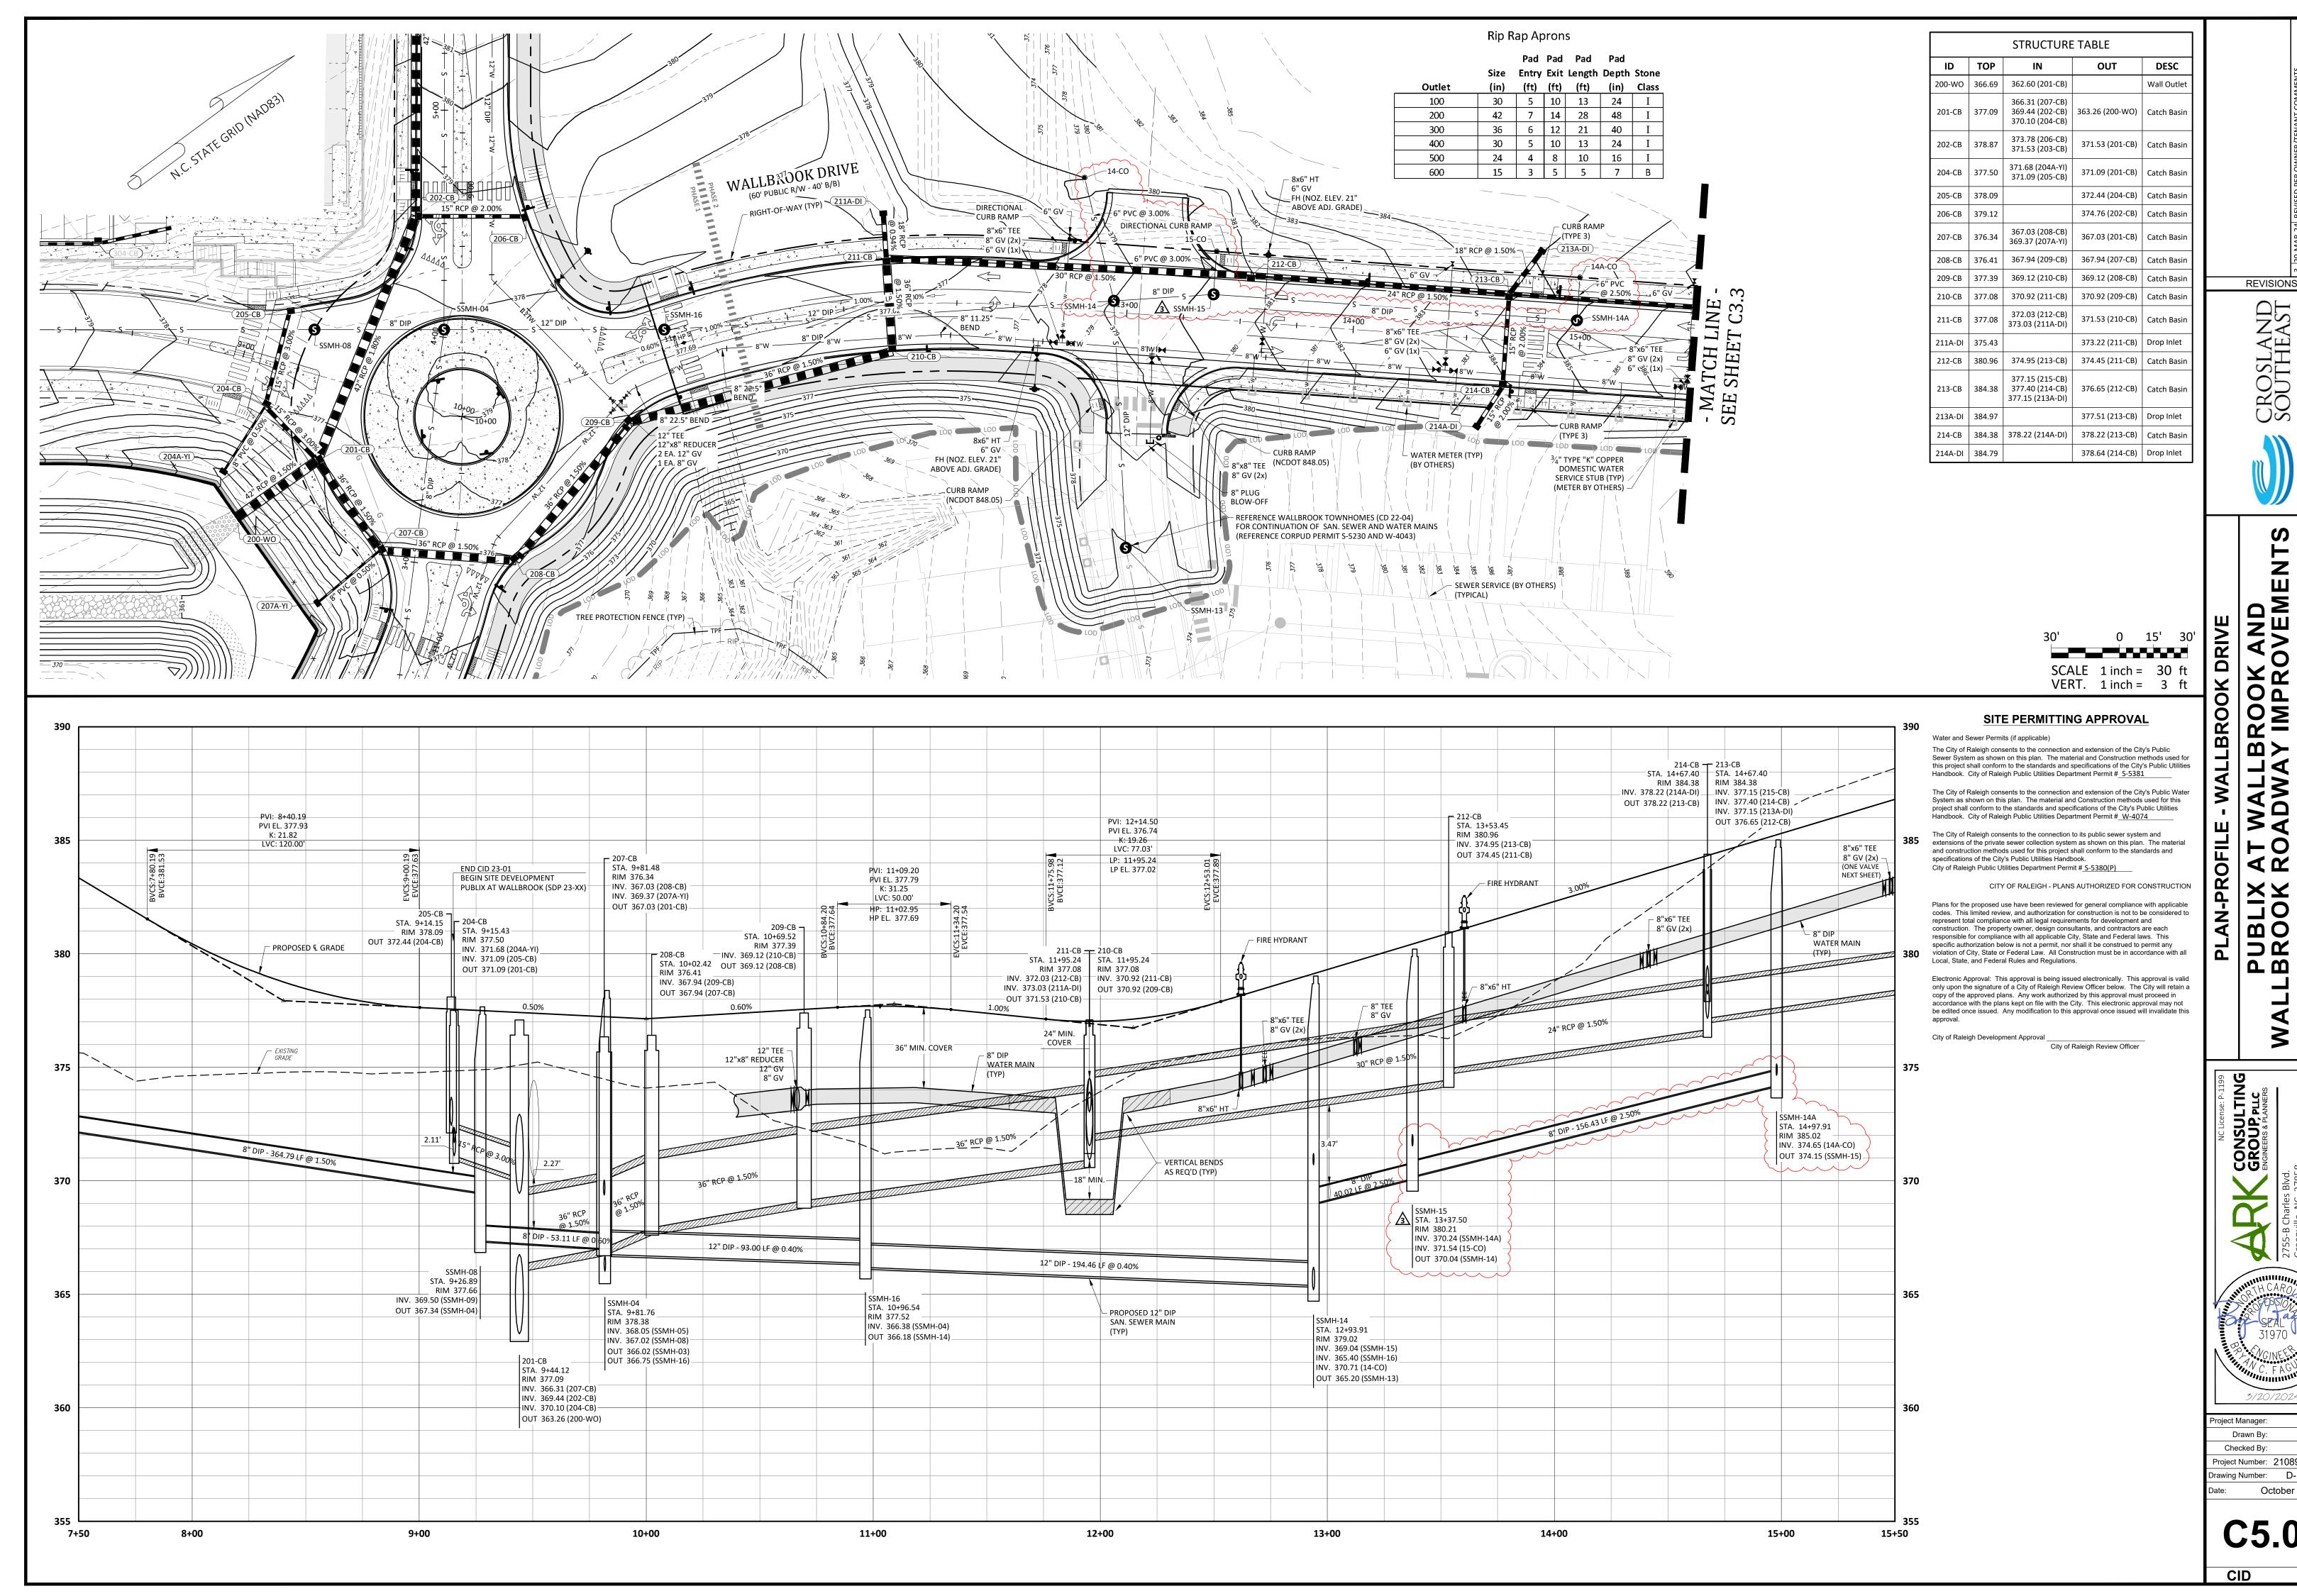

| SI         | HEE  | ET IN | DEX                                          | VIEW                                 |             | CTION               |                                       |     |
|------------|------|-------|----------------------------------------------|--------------------------------------|-------------|---------------------|---------------------------------------|-----|
| To         | ρR   |       | ISSUED O                                     | DESCRIPTION<br>SDP 23-05 / CID 23-01 | MITTAL #1   | ED FOR CONSTRUCTION | REVISED PER OWNER/<br>TENANT COMMENTS |     |
|            | RMIT |       |                                              |                                      |             | ISSUED              |                                       |     |
| REV        | 'IEW | #     | TITLE                                        | # 25-00<br># 1                       |             | 4-NOV-23<br>2       | 20-MAR-24<br>3                        |     |
|            | 1    |       | CIVIL                                        |                                      |             |                     |                                       |     |
| CID        | SDP  | C0.01 | COVER                                        |                                      |             | 0                   |                                       |     |
| CID        | SDP  | C0.02 | SHEET INDEX                                  | •                                    |             | 0                   | •                                     |     |
|            | SDP  | C0.03 | LEGEND AND NOTES                             |                                      |             | 0                   |                                       |     |
| CID        | SDP  | C0.04 | EXISTING CONDITIONS AND DEMOLITION PLAN      |                                      |             | 0                   |                                       |     |
| CID        | SDP  | C1.00 | EROSION CONTROL NOTES                        | •                                    |             | 0                   |                                       |     |
| CID        | SDP  | C1.01 | EROSION CONTROL DETAILS                      |                                      |             | 0                   |                                       |     |
|            | SDP  | C1.10 | EROSION CONTROL PLAN - PHASE 1               |                                      |             | 0                   |                                       |     |
| CID        |      | C1.11 | EROSION CONTROL PLAN - PHASE 1               |                                      |             | 0                   |                                       |     |
|            | SDP  | C1.20 | EROSION CONTROL PLAN - PHASE 2               |                                      |             | 0                   |                                       |     |
| CID        |      | C1.21 | EROSION CONTROL PLAN - PHASE 2               |                                      |             | 0                   |                                       |     |
|            | SDP  | C1.30 | EROSION CONTROL PLAN - PHASE 3               |                                      |             | 0                   |                                       |     |
| CID        |      | C1.31 | EROSION CONTROL PLAN - PHASE 3               |                                      |             | 0                   |                                       |     |
|            | SDP  | C2.00 | SITE PLAN - OVERALL                          | C                                    | )           | 0                   |                                       |     |
|            | SDP  | C2.10 | SITE PLAN 'A'                                | C                                    | <b>)</b>    | 0                   |                                       |     |
|            | SDP  | C2.20 | SITE PLAN 'B'                                | C                                    | )           | 0                   |                                       |     |
|            | SDP  | C2.30 | TEMPORARY SITE ACCESS PLAN                   | C                                    | )           | 0                   |                                       |     |
|            | SDP  | C2.31 | TRUCK ACCESS PLAN                            |                                      | )           | 0                   |                                       |     |
|            | SDP  | C2.32 | DRIVE-THRU ACCESS PLAN                       | C                                    | <b>)</b>    | 0                   |                                       |     |
| CID        |      | C2.40 | ROADWAY - LAYOUT PLAN                        | C                                    | <b>)</b>    | 0                   |                                       |     |
| CID        |      | C2.41 | ROADWAY - STRIPING AND SIGNAGE PLAN          | C                                    | <b>)</b>    | 0                   |                                       |     |
|            | SDP  | C3.00 | UTILITY PLAN - OVERALL                       | •                                    |             | 0                   | •                                     |     |
|            | SDP  | C3.10 | UTILITY PLAN 'A'                             | •                                    |             | 0                   | •                                     |     |
|            | SDP  | C3.20 | UTILITY PLAN 'B'                             |                                      |             | 0                   | •                                     |     |
| CID        |      | C3.30 | PLAN-PROFILE - SANITARY SEWER RELOCATION     |                                      |             | 0                   | •                                     |     |
|            | SDP  | C3.31 | PLAN-PROFILE - PRIVATE SEWER - CORNER SHOPS  | •                                    |             | 0                   | •                                     |     |
|            | SDP  | C3.32 | PLAN-PROFILE - PRIVATE SEWER - PUBLIX        |                                      |             | 0                   |                                       |     |
|            | SDP  | C3.33 | PLAN-PROFILE - PRIVATE SEWER - SHOP BLDG     |                                      |             | 0                   | •                                     |     |
|            | SDP  | C4.00 | GRADING & DRAINAGE PLAN - OVERALL            | •                                    |             | 0                   |                                       |     |
|            | SDP  | C4.10 | GRADING & DRAINAGE PLAN 'A'                  | •                                    |             | 0                   |                                       |     |
|            | SDP  | C4.11 | GRADING & DRAINAGE PLAN 'A' - ENLARGEMENT    | C                                    | <b>)</b>    | 0                   |                                       |     |
|            | SDP  | C4.20 | GRADING & DRAINAGE PLAN 'B'                  |                                      |             | 0                   |                                       |     |
|            | SDP  | C4.21 | GRADING & DRAINAGE PLAN - OUTPARCELS         | C                                    | <b>&gt;</b> | 0                   |                                       |     |
|            | SDP  | C4.22 | PLAN-PROFILE - RETAINING WALL - CORNER SHOPS | C                                    | <b>)</b>    | 0                   |                                       |     |
|            | SDP  | C4.31 | SITE ACCESSIBILITY PLAN 'A'                  | C                                    | <b>)</b>    | 0                   |                                       |     |
|            | SDP  | C4.32 | SITE ACCESSIBILITY PLAN 'B'                  | C                                    | _           | 0                   |                                       |     |
|            | SDP  | C4.33 | SITE ACCESSIBILITY PLAN 'C'                  | C                                    | _           | 0                   |                                       |     |
| CID        |      | C5.00 | PLAN-PROFILE - VIRGINIA WATER DRIVE          |                                      |             | 0                   |                                       |     |
| CID        |      | C5.01 | PLAN-PROFILE - WALLBROOK DRIVE               | C                                    |             | 0                   | •                                     |     |
| CID        |      | C5.02 | PLAN-PROFILE - WALLBROOK DRIVE               | C                                    |             | 0                   |                                       |     |
| CID        |      | C5.10 | GRADING PLAN - LOT 5                         | C                                    |             | 0                   | •                                     |     |
| CID        |      | C6.00 | SCM DETAIL - PLAN                            |                                      |             | 0                   |                                       |     |
| CID        |      | C6.01 | SCM PLANTING PLAN                            |                                      | )           | 0                   |                                       |     |
| CID        |      | C6.10 | SCM DETAILS                                  |                                      |             | 0                   |                                       |     |
| CID        |      | C6.20 | SCM SECTION & RETAINING WALL PLAN-PROFILE    |                                      |             | 0                   |                                       |     |
| CID        | SDP  | C7.01 | MISC. DETAILS                                |                                      |             | 0                   |                                       |     |
| CID        | SDP  | C7.02 | MISC. DETAILS                                |                                      | -           | 0                   |                                       |     |
| CID        | SDP  | C7.03 | MISC. DETAILS                                |                                      |             | 0                   |                                       |     |
|            | SDP  | C7.04 | MISC. DETAILS                                |                                      |             | 0                   |                                       |     |
| CID        |      |       | MISC. DETAILS                                |                                      |             | 0                   |                                       |     |
|            | SDP  | C7.05 | 11110010011100                               |                                      | _           |                     |                                       | l l |
| CID<br>CID | SDP  | C7.05 | MISC. DETAILS                                |                                      |             | 0                   |                                       |     |