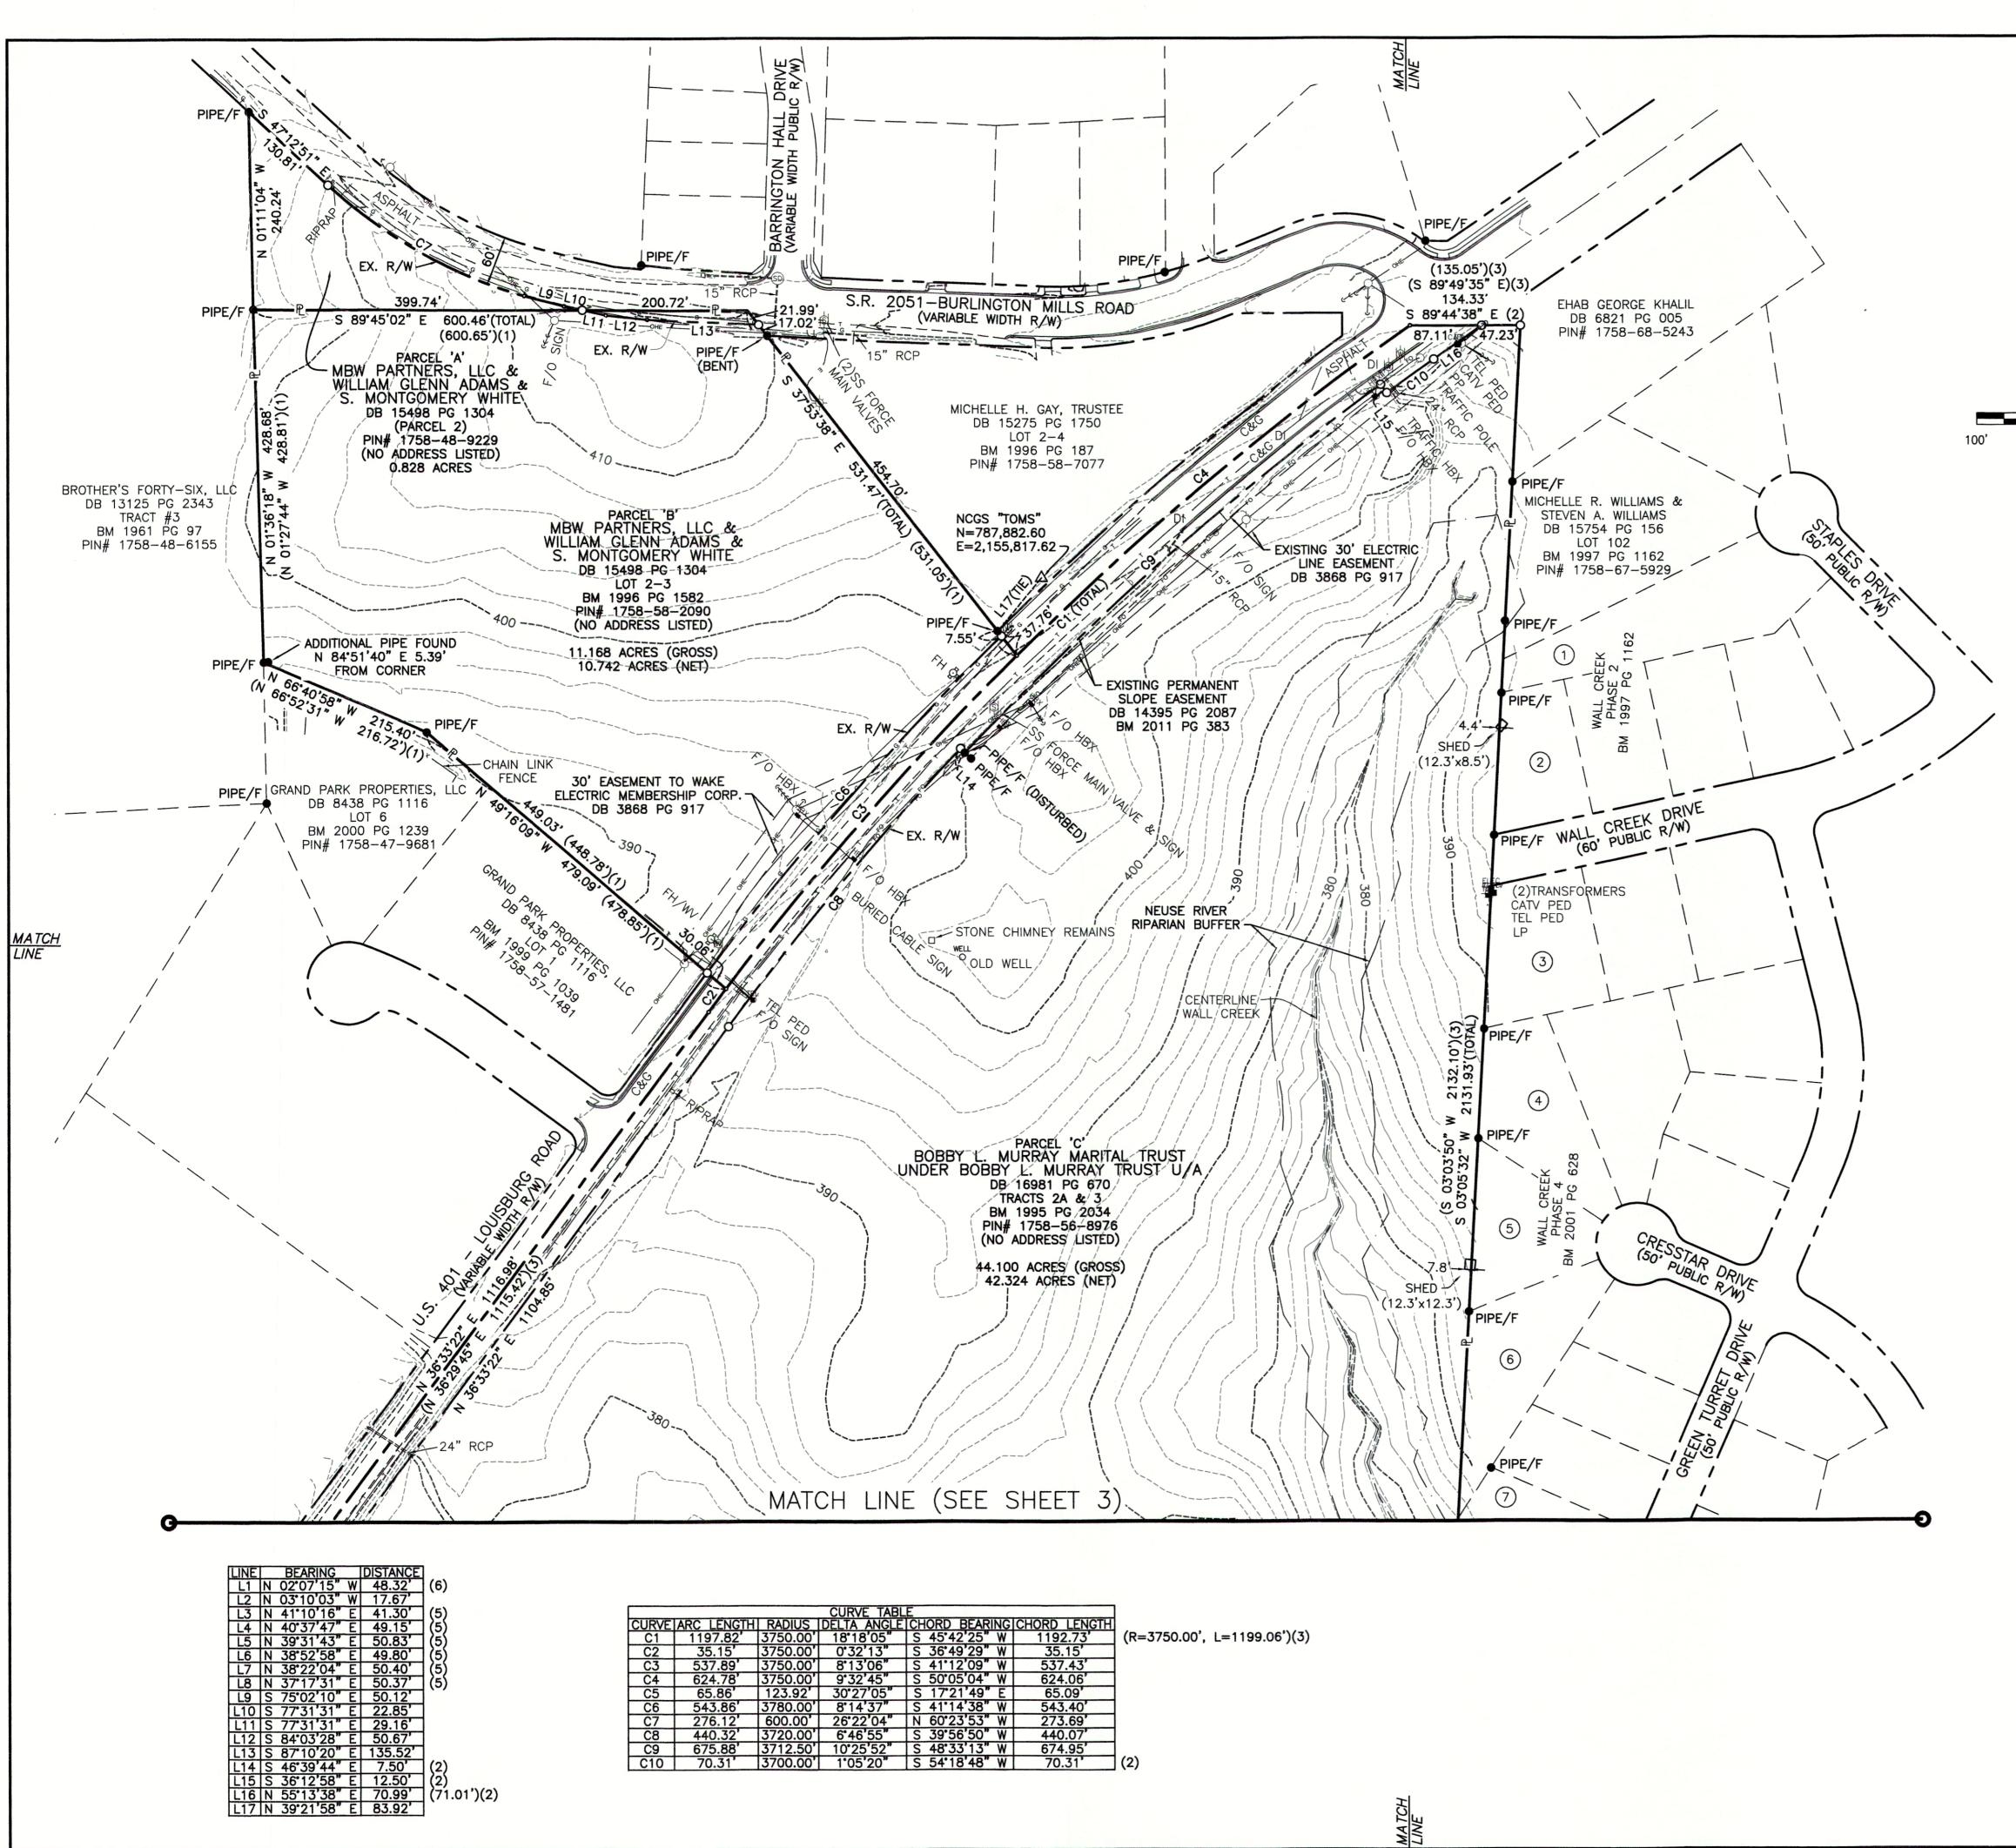

## **General Notes:**

- CONTACT NORTH CAROLINA ONE-CALL CENTER, INC. (NC ONE-CALL) AT 811 TO HAVE ALL UNDERGROUND UTILITIES LOCATED PRIOR TO EXCAVATING OR TRENCHING.
- ALL REQUIRED IMPROVEMENTS SHALL CONFORM TO THE TOWN OF ROLESVILLE LAND DEVELOPMENT
- ORDINANCE AND THE TOWN OF ROLESVILLE DEVELOPMENT STANDARDS
- CONTRACTOR SHALL NOTIFY NCDOT AND TOWN OF ROLESVILLE PUBLIC WORKS, STREET MAINTENANCE DIVISION 48 HOURS PRIOR TO MAKING CONNECTIONS TO EXISTING STORM DRAINS LOCATED WITHIN PUBLIC STORM DRAINAGE EASEMENTS OR RIGHT-OF-WAY.
- THIS PROPERTY IS LOCATED WITHIN ZONE 'X', AREAS DETERMINED TO BE OUTSIDE THE 0.2% ANNUAL CHANCE FLOODPLAIN, AS SHOWN ON NATIONAL FLOOD INSURANCE PROGRAM RATE MAP (FIRM) 3720175800K, EFFECTIVE DATE JULY 19, 2022.
- EXISTING CONDITIONS AS DEPICTED ON THESE PLANS ARE GENERAL AND ILLUSTRATIVE IN NATURE AND MAY NOT INCLUDE ALL MECHANICAL, ELECTRICAL AND MISCELLANEOUS STRUCTURES. IT IS THE RESPONSIBILITY OF THE CONTRACTOR TO EXAMINE THE SITE AND BE FAMILIAR WITH EXISTING CONDITIONS PRIOR TO BIDDING ON THE WORK FOR THIS PROJECT. IF CONDITIONS ENCOUNTERED DURING EXAMINATION ARE SIGNIFICANTLY DIFFERENT THAN THOSE SHOWN, THE CONTRACTOR SHALL NOTIFY THE ENGINEER IMMEDIATELY.
- ELECTRIC AND TELEPHONE UTILITIES SHALL BE INSTALLED UNDERGROUND. REFER TO ARCHITECTURAL PLANS FOR BUILDING DIMENSIONS.
- REFER TO M.E.P. PLANS FOR COORDINATION OF BUILDING UTILITY SERVICES
- THIS PROJECT DISTURBS MORE THAN  $\frac{1}{2}$  ACRE FOR PURPOSES OF A COMMERCIAL DEVELOPMENT. PROJECT IS SUBJECT TO THE TOWN OF ROLESVILLE STORMWATER MANAGEMENT ORDINANCE. STORMWATER MANAGEMENT PLAN APPROVAL BY THE TOWN OF ROLESVILLE IS REQUIRED
- THIS PROJECT DISTURBS MORE THAN NTROL PLAN APPROVAL REQUIRED.
- NCDOT DRIVEWAY PERMIT APPROVAL IS COMPLETED FOR THIS PROJECT. NUMBER D051-092-22-00049
- 12. REFUSE COLLECTION SHALL BE PROVIDED BY PRIVATE SERVICE FOR COMMERCIAL DEVELOPMENT ALL DIMENSIONS ARE TO BACK OF CURB UNLESS OTHERWISE NOTED
- 15. BOUNDARY AND TOPOGRAPHIC SURVEY INFORMATION SHOWN HEREON WAS PREPARED BY JOHNSON, MIRMIRAN & THOMPSON. REFERENCE IS MADE TO THE SURVEY ENTITLED ALTA/NSPS LAND TITLE SURVEY PREPARED FOR WALLBROOK LANDCO, LLC DATED 3/28/2020, AND ATTACHED TO THIS DRAWING SET FOR REFERENCE.
- L6. UNDERGROUND UTILITIES PLOTTED IN PART FROM ACTUAL FIELD LOCATION OF ABOVE GROUND FEATURES AND IN PART FROM MAPS ON RECORD. ACTUAL LOCATIONS MAY VARY. SURVEYOR AND ENGINEER CANNOT PROVIDE ACCURACY OF INFORMATION TAKEN FROM RECORD DATA. OTHER UTILITIES MAY EXIST CONTRACTOR SHOULD CONTACT NORTH CAROLINA ONE-CALL CENTER (NC ONE-CALL) BY DIALING 811 TO HAVE UNDERGROUND UTILITIES LOCATED PRIOR TO EXCAVATING OR TRENCHING.
- 17. THE ENGINEER MAKES NO GUARANTEE THAT THE UTILITIES SHOWN ARE COMPRISED OF ALL SUCH UTILITIES IN THE AREA OF SURVEY EITHER IN SERVICE OR ABANDONED. THE ENGINEER FURTHER DOES NOT WARRANT THAT THE UNDERGROUND UTILITIES SHOWN ARE IN THE EXACT LOCATION INDICATED. THE ENGINEER DOES HEREBY CERTIFY THAT ALL UTILITIES ARE LOCATED AS ACCURATELY AS POSSIBLE FROM INFORMATION AVAILABLE. THE ENGINEER HAS NOT PHYSICALLY UNCOVERED AND LOCATED ANY UNDERGROUND UTILITIES.
- 18. REFER TO 'WALLBROOK PRELIMINARY PLAT' PR 21-04 REV FOR OPEN SPACE CALCULATIONS AND REQUIREMENTS FOR THE WALLBROOK DEVELOPMENT