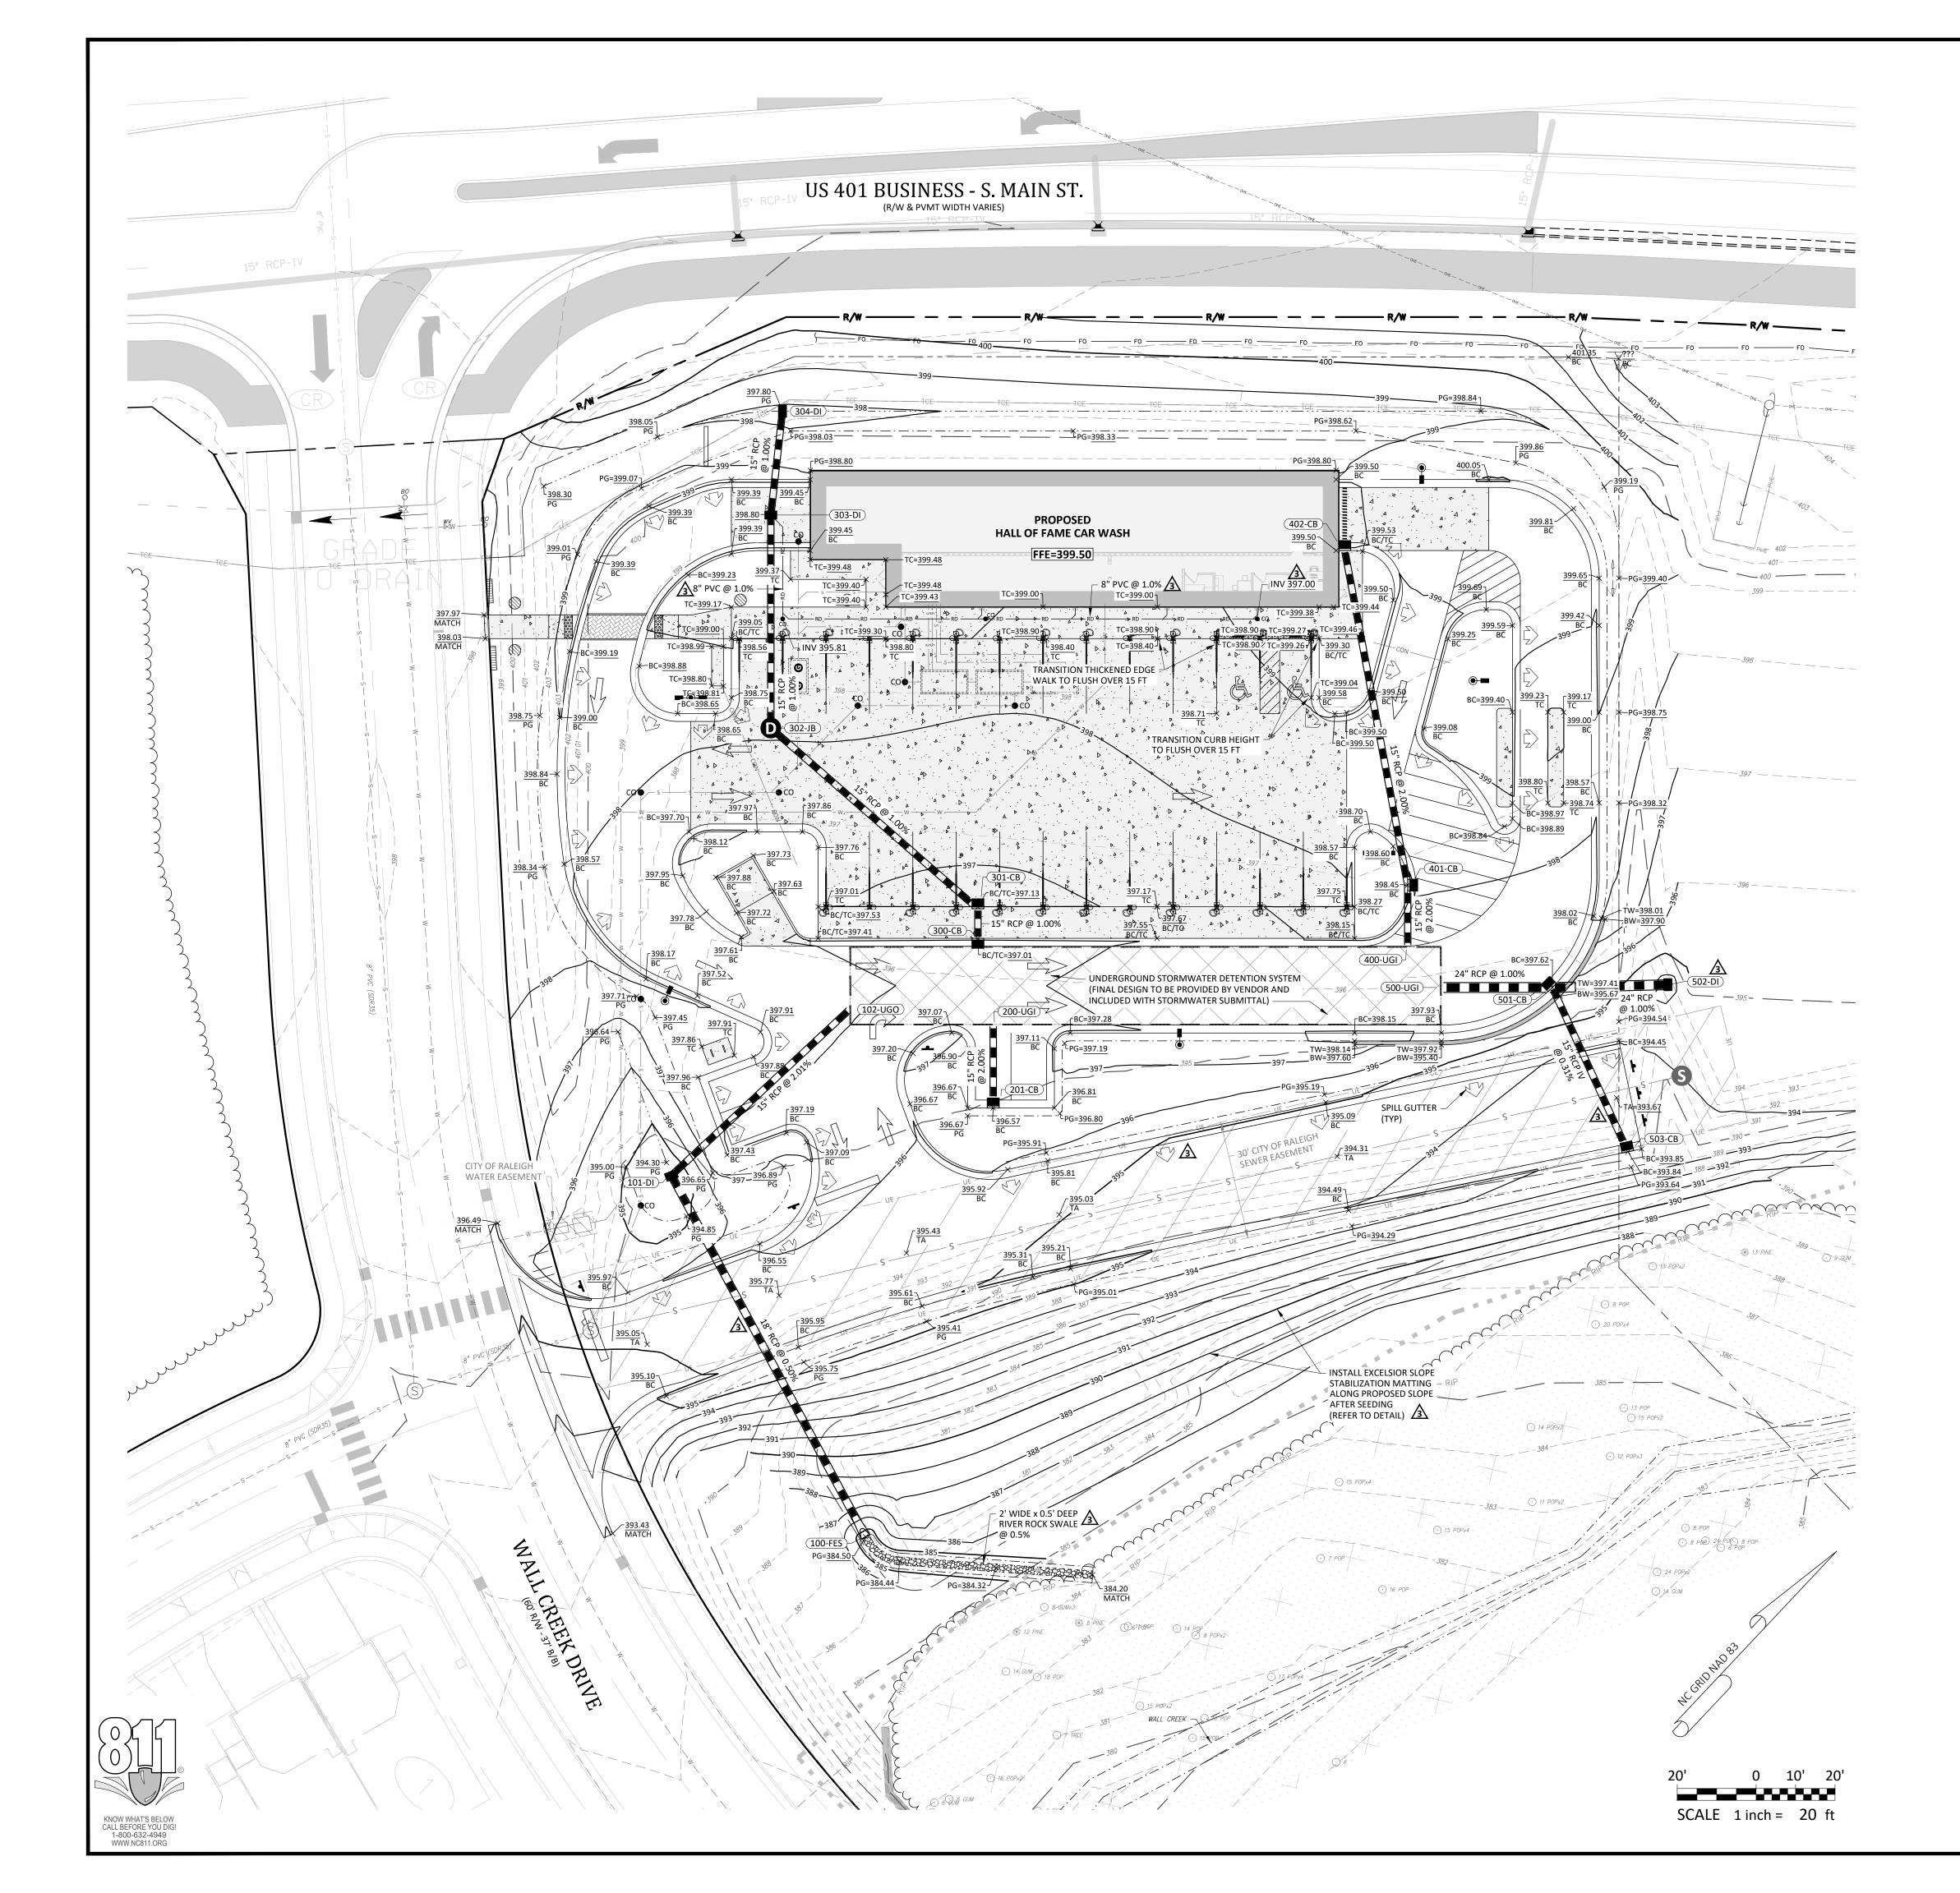

# HALL OF FAME CAR WASH AT WALI Town of Rolesville Project Numbers: SDP 25-0

## **General Notes:**

- CONTACT NORTH CAROLINA ONE-CALL CENTER, INC. (NC ONE-CALL) AT 811 TO HAVE ALL UNDERGROUND UTILITIES LOCATED PRIOR TO EXCAVATING OR TRENCHING.
- ALL REQUIRED IMPROVEMENTS SHALL CONFORM TO THE TOWN OF ROLESVILLE LAND DEVELOPMENT
- ORDINANCE AND THE TOWN OF ROLESVILLE DEVELOPMENT STANDARDS
- CONTRACTOR SHALL NOTIFY NCDOT AND TOWN OF ROLESVILLE PUBLIC WORKS, STREET MAINTENANCE DIVISION 48 HOURS PRIOR TO MAKING CONNECTIONS TO EXISTING STORM DRAINS LOCATED WITHIN PUBLIC STORM DRAINAGE EASEMENTS OR RIGHT-OF-WAY.
- THIS PROPERTY IS LOCATED WITHIN ZONE 'X', AREAS DETERMINED TO BE OUTSIDE THE 0.2% ANNUAL CHANCE FLOODPLAIN, AS SHOWN ON NATIONAL FLOOD INSURANCE PROGRAM RATE MAP (FIRM) 3720175800K, EFFECTIVE DATE JULY 19, 2022.
- EXISTING CONDITIONS AS DEPICTED ON THESE PLANS ARE GENERAL AND ILLUSTRATIVE IN NATURE AND MAY NOT INCLUDE ALL MECHANICAL, ELECTRICAL AND MISCELLANEOUS STRUCTURES. IT IS THE RESPONSIBILITY OF THE CONTRACTOR TO EXAMINE THE SITE AND BE FAMILIAR WITH EXISTING CONDITIONS PRIOR TO BIDDING ON THE WORK FOR THIS PROJECT. IF CONDITIONS ENCOUNTERED DURING EXAMINATION ARE SIGNIFICANTLY DIFFERENT THAN THOSE SHOWN, THE CONTRACTOR SHALL NOTIFY THE ENGINEER IMMEDIATELY.
- ELECTRIC AND TELEPHONE UTILITIES SHALL BE INSTALLED UNDERGROUND. REFER TO ARCHITECTURAL PLANS FOR BUILDING DIMENSIONS.
- REFER TO M.E.P. PLANS FOR COORDINATION OF BUILDING UTILITY SERVICES
- THIS PROJECT DISTURBS MORE THAN  $\frac{1}{2}$  ACRE FOR PURPOSES OF A COMMERCIAL DEVELOPMENT. PROJECT IS SUBJECT TO THE TOWN OF ROLESVILLE STORMWATER MANAGEMENT ORDINANCE. STORMWATER MANAGEMENT PLAN APPROVAL BY THE TOWN OF ROLESVILLE IS REQUIRED
- THIS PROJECT DISTURBS MORE THAN NTROL PLAN APPROVAL REQUIRED.
- NCDOT DRIVEWAY PERMIT APPROVAL IS COMPLETED FOR THIS PROJECT. NUMBER D051-092-22-00049
- 12. REFUSE COLLECTION SHALL BE PROVIDED BY PRIVATE SERVICE FOR COMMERCIAL DEVELOPMENT ALL DIMENSIONS ARE TO BACK OF CURB UNLESS OTHERWISE NOTED
- 15. BOUNDARY AND TOPOGRAPHIC SURVEY INFORMATION SHOWN HEREON WAS PREPARED BY JOHNSON, MIRMIRAN & THOMPSON. REFERENCE IS MADE TO THE SURVEY ENTITLED ALTA/NSPS LAND TITLE SURVEY PREPARED FOR WALLBROOK LANDCO, LLC DATED 3/28/2020, AND ATTACHED TO THIS DRAWING SET FOR REFERENCE.
- L6. UNDERGROUND UTILITIES PLOTTED IN PART FROM ACTUAL FIELD LOCATION OF ABOVE GROUND FEATURES AND IN PART FROM MAPS ON RECORD. ACTUAL LOCATIONS MAY VARY. SURVEYOR AND ENGINEER CANNOT PROVIDE ACCURACY OF INFORMATION TAKEN FROM RECORD DATA. OTHER UTILITIES MAY EXIST CONTRACTOR SHOULD CONTACT NORTH CAROLINA ONE-CALL CENTER (NC ONE-CALL) BY DIALING 811 TO HAVE UNDERGROUND UTILITIES LOCATED PRIOR TO EXCAVATING OR TRENCHING.
- 17. THE ENGINEER MAKES NO GUARANTEE THAT THE UTILITIES SHOWN ARE COMPRISED OF ALL SUCH UTILITIES IN THE AREA OF SURVEY EITHER IN SERVICE OR ABANDONED. THE ENGINEER FURTHER DOES NOT WARRANT THAT THE UNDERGROUND UTILITIES SHOWN ARE IN THE EXACT LOCATION INDICATED. THE ENGINEER DOES HEREBY CERTIFY THAT ALL UTILITIES ARE LOCATED AS ACCURATELY AS POSSIBLE FROM INFORMATION AVAILABLE. THE ENGINEER HAS NOT PHYSICALLY UNCOVERED AND LOCATED ANY UNDERGROUND UTILITIES.
- 18. REFER TO 'WALLBROOK PRELIMINARY PLAT' PR 21-04 REV FOR OPEN SPACE CALCULATIONS AND REQUIREMENTS FOR THE WALLBROOK DEVELOPMENT