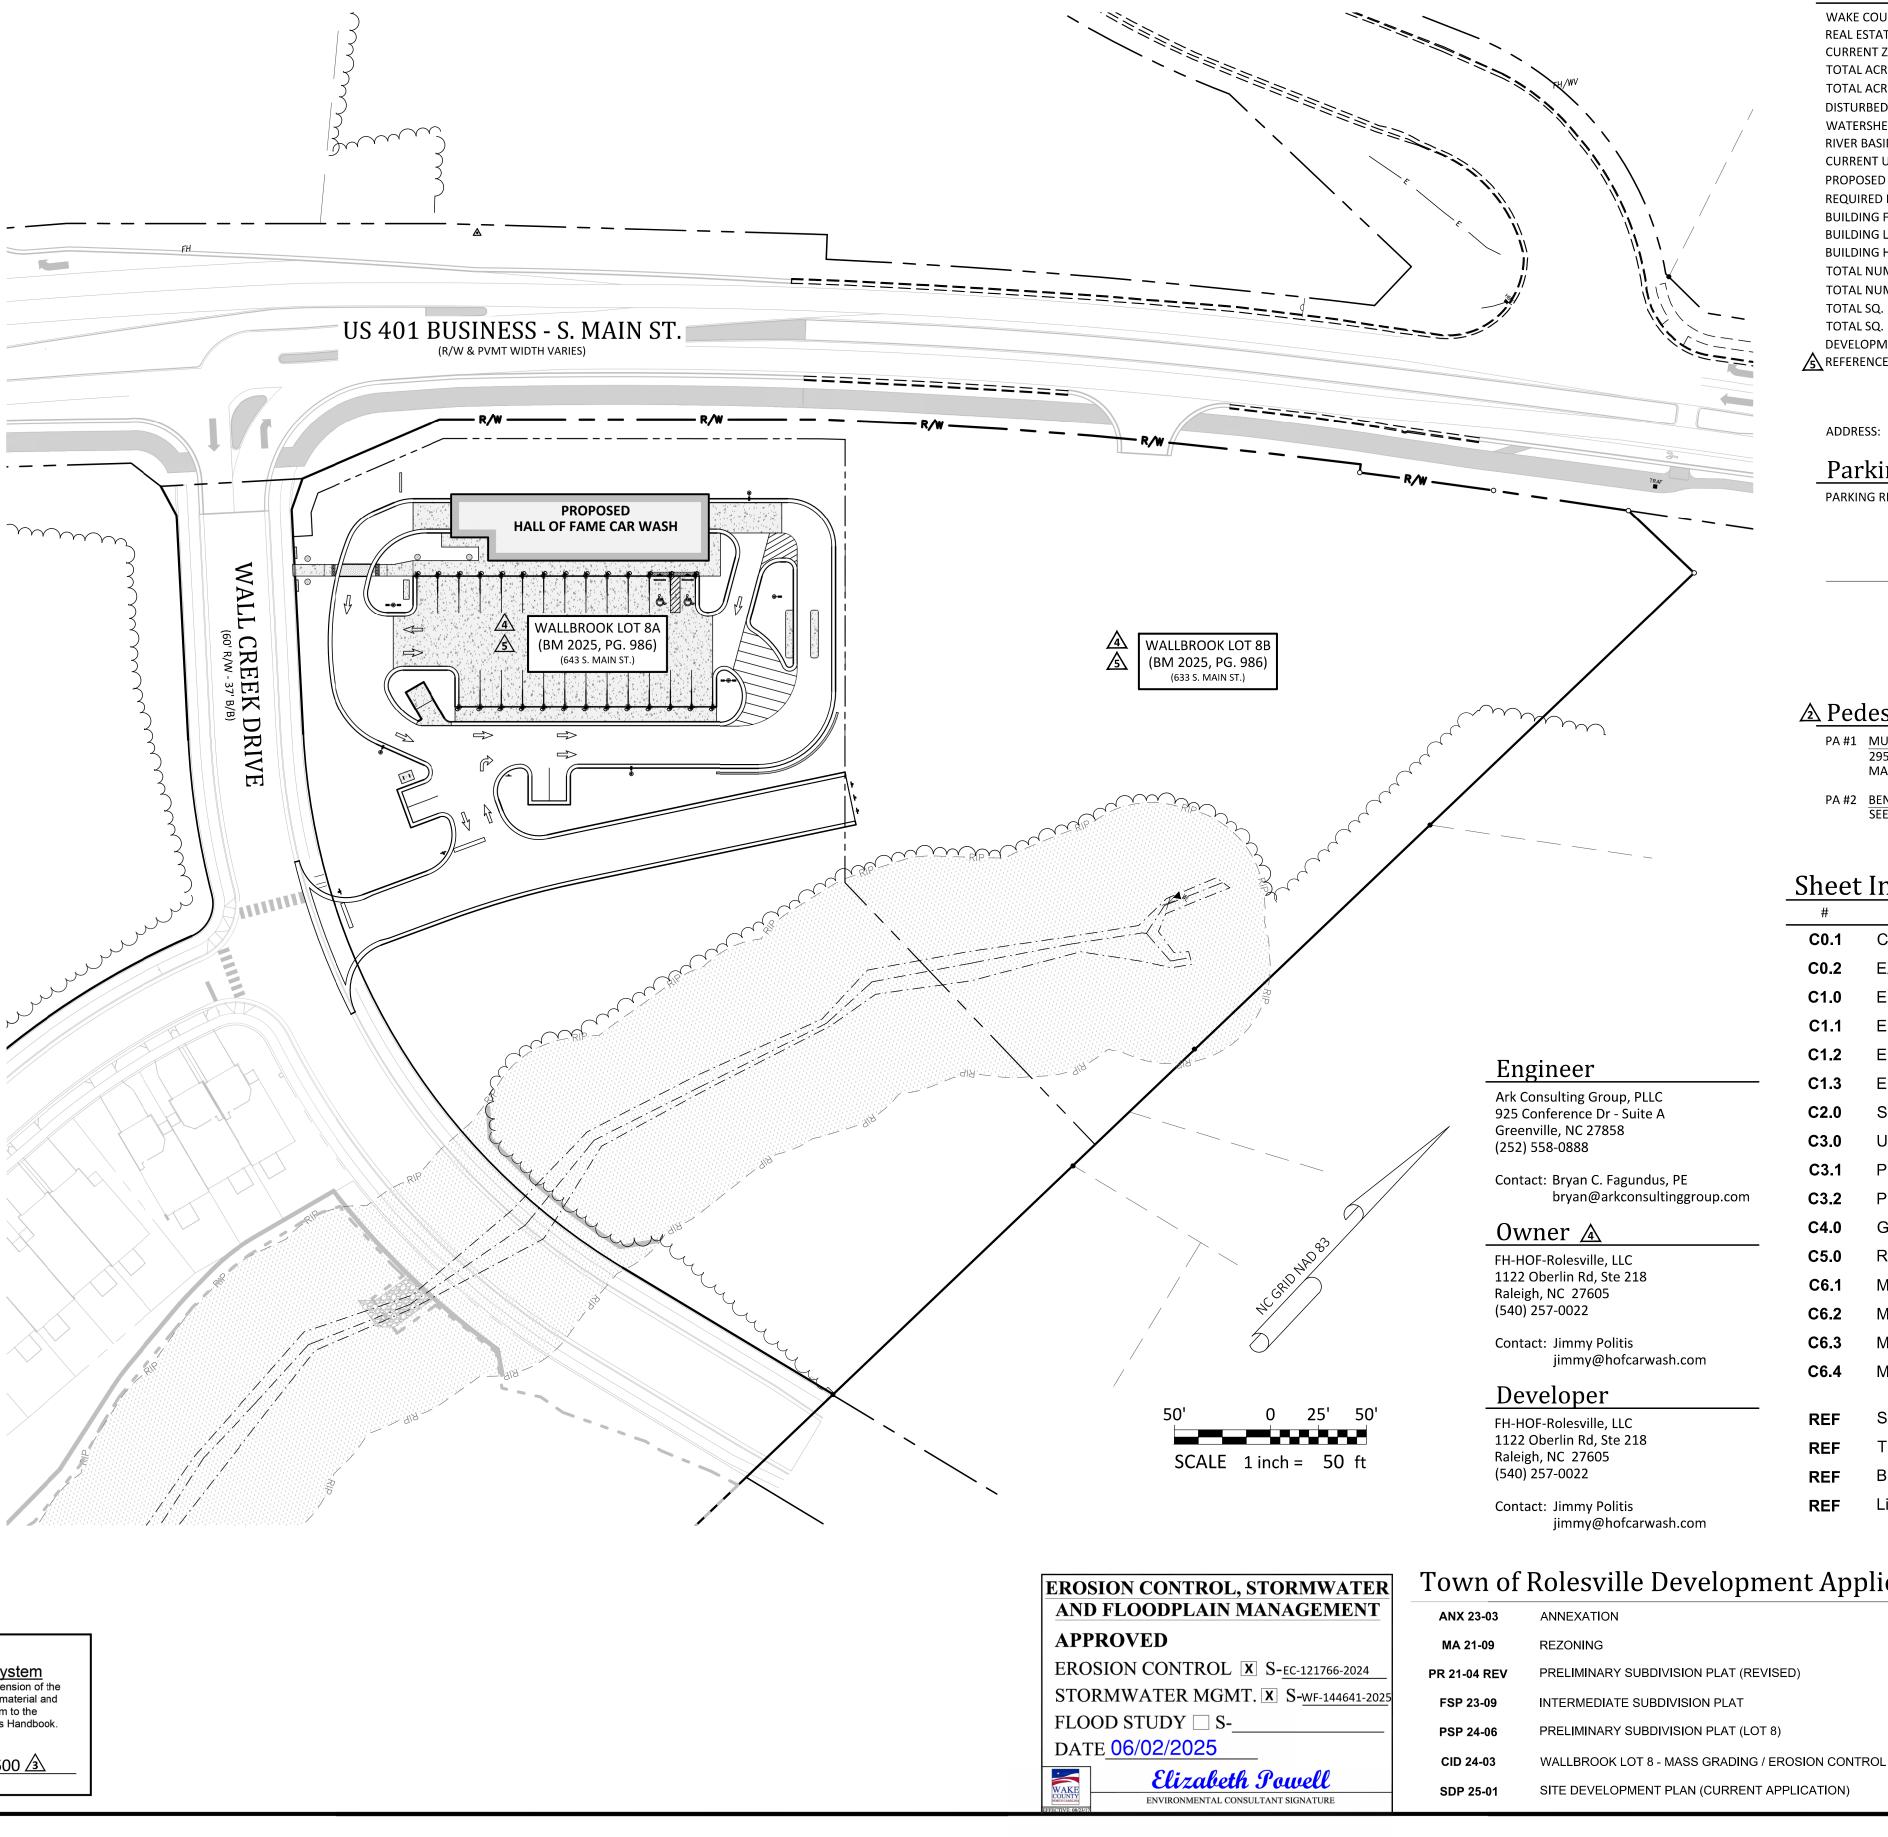

# HALL OF FAME CAR WASH AT WALI Town of Rolesville Project Numbers: SDP 25-0

## **General Notes:**

- CONTACT NORTH CAROLINA ONE-CALL CENTER, INC. (NC ONE-CALL) AT 811 TO HAVE ALL UNDERGROUND UTILITIES LOCATED PRIOR TO EXCAVATING OR TRENCHING.
- ALL REQUIRED IMPROVEMENTS SHALL CONFORM TO THE TOWN OF ROLESVILLE LAND DEVELOPMENT
- ORDINANCE AND THE TOWN OF ROLESVILLE DEVELOPMENT STANDARDS
- CONTRACTOR SHALL NOTIFY NCDOT AND TOWN OF ROLESVILLE PUBLIC WORKS, STREET MAINTENANCE DIVISION 48 HOURS PRIOR TO MAKING CONNECTIONS TO EXISTING STORM DRAINS LOCATED WITHIN PUBLIC STORM DRAINAGE EASEMENTS OR RIGHT-OF-WAY.
- THIS PROPERTY IS LOCATED WITHIN ZONE 'X', AREAS DETERMINED TO BE OUTSIDE THE 0.2% ANNUAL CHANCE FLOODPLAIN, AS SHOWN ON NATIONAL FLOOD INSURANCE PROGRAM RATE MAP (FIRM) 3720175800K, EFFECTIVE DATE JULY 19, 2022.
- EXISTING CONDITIONS AS DEPICTED ON THESE PLANS ARE GENERAL AND ILLUSTRATIVE IN NATURE AND MAY NOT INCLUDE ALL MECHANICAL, ELECTRICAL AND MISCELLANEOUS STRUCTURES. IT IS THE RESPONSIBILITY OF THE CONTRACTOR TO EXAMINE THE SITE AND BE FAMILIAR WITH EXISTING CONDITIONS PRIOR TO BIDDING ON THE WORK FOR THIS PROJECT. IF CONDITIONS ENCOUNTERED DURING EXAMINATION ARE SIGNIFICANTLY DIFFERENT THAN THOSE SHOWN, THE CONTRACTOR SHALL NOTIFY THE ENGINEER IMMEDIATELY.
- ELECTRIC AND TELEPHONE UTILITIES SHALL BE INSTALLED UNDERGROUND. REFER TO ARCHITECTURAL PLANS FOR BUILDING DIMENSIONS.
- REFER TO M.E.P. PLANS FOR COORDINATION OF BUILDING UTILITY SERVICES
- THIS PROJECT DISTURBS MORE THAN  $\frac{1}{2}$  ACRE FOR PURPOSES OF A COMMERCIAL DEVELOPMENT. PROJECT IS SUBJECT TO THE TOWN OF ROLESVILLE STORMWATER MANAGEMENT ORDINANCE. STORMWATER MANAGEMENT PLAN APPROVAL BY THE TOWN OF ROLESVILLE IS REQUIRED
- THIS PROJECT DISTURBS MORE THAN NTROL PLAN APPROVAL REQUIRED.
- NCDOT DRIVEWAY PERMIT APPROVAL IS COMPLETED FOR THIS PROJECT. NUMBER D051-092-22-00049
- 12. REFUSE COLLECTION SHALL BE PROVIDED BY PRIVATE SERVICE FOR COMMERCIAL DEVELOPMENT ALL DIMENSIONS ARE TO BACK OF CURB UNLESS OTHERWISE NOTED
- 15. BOUNDARY AND TOPOGRAPHIC SURVEY INFORMATION SHOWN HEREON WAS PREPARED BY JOHNSON, MIRMIRAN & THOMPSON. REFERENCE IS MADE TO THE SURVEY ENTITLED ALTA/NSPS LAND TITLE SURVEY PREPARED FOR WALLBROOK LANDCO, LLC DATED 3/28/2020, AND ATTACHED TO THIS DRAWING SET FOR REFERENCE.
- L6. UNDERGROUND UTILITIES PLOTTED IN PART FROM ACTUAL FIELD LOCATION OF ABOVE GROUND FEATURES AND IN PART FROM MAPS ON RECORD. ACTUAL LOCATIONS MAY VARY. SURVEYOR AND ENGINEER CANNOT PROVIDE ACCURACY OF INFORMATION TAKEN FROM RECORD DATA. OTHER UTILITIES MAY EXIST CONTRACTOR SHOULD CONTACT NORTH CAROLINA ONE-CALL CENTER (NC ONE-CALL) BY DIALING 811 TO HAVE UNDERGROUND UTILITIES LOCATED PRIOR TO EXCAVATING OR TRENCHING.
- 17. THE ENGINEER MAKES NO GUARANTEE THAT THE UTILITIES SHOWN ARE COMPRISED OF ALL SUCH UTILITIES IN THE AREA OF SURVEY EITHER IN SERVICE OR ABANDONED. THE ENGINEER FURTHER DOES NOT WARRANT THAT THE UNDERGROUND UTILITIES SHOWN ARE IN THE EXACT LOCATION INDICATED. THE ENGINEER DOES HEREBY CERTIFY THAT ALL UTILITIES ARE LOCATED AS ACCURATELY AS POSSIBLE FROM INFORMATION AVAILABLE. THE ENGINEER HAS NOT PHYSICALLY UNCOVERED AND LOCATED ANY UNDERGROUND UTILITIES.
- 18. REFER TO 'WALLBROOK PRELIMINARY PLAT' PR 21-04 REV FOR OPEN SPACE CALCULATIONS AND REQUIREMENTS FOR THE WALLBROOK DEVELOPMENT