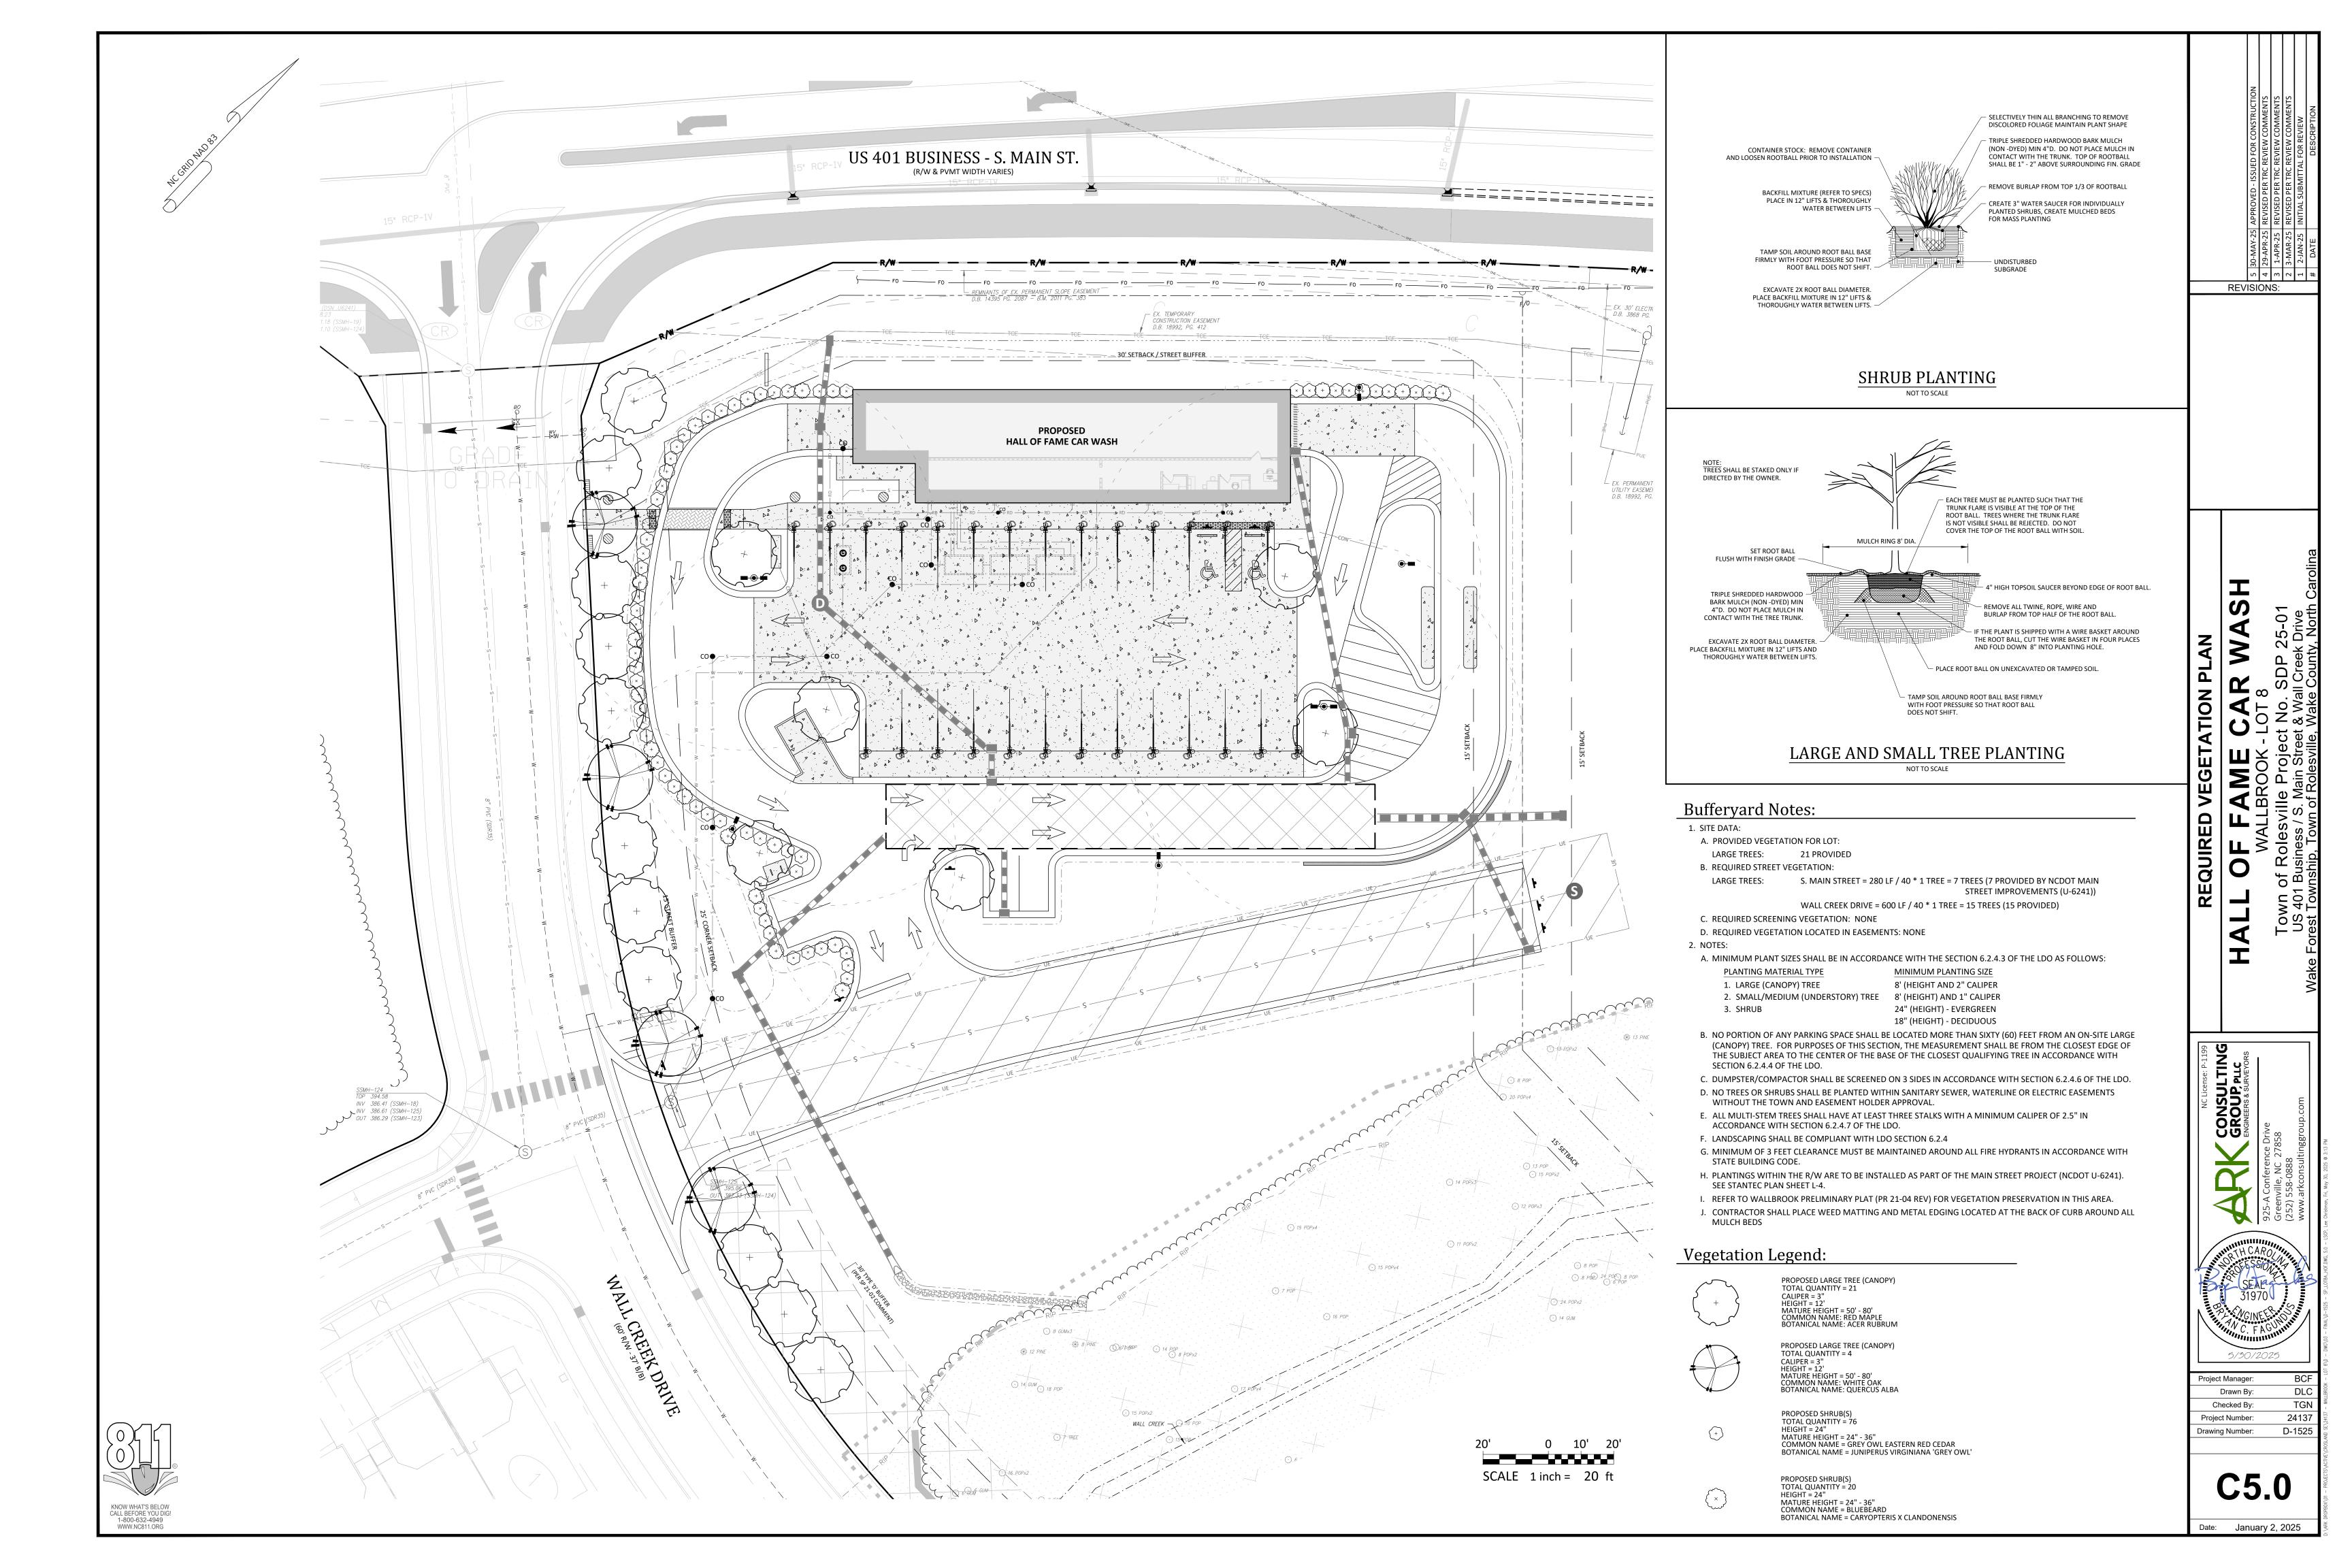

# HALL OF FAME CAR WASH AT WALI Town of Rolesville Project Numbers: SDP 25-0

## **General Notes:**

- CONTACT NORTH CAROLINA ONE-CALL CENTER, INC. (NC ONE-CALL) AT 811 TO HAVE ALL UNDERGROUND UTILITIES LOCATED PRIOR TO EXCAVATING OR TRENCHING.
- ALL REQUIRED IMPROVEMENTS SHALL CONFORM TO THE TOWN OF ROLESVILLE LAND DEVELOPMENT
- ORDINANCE AND THE TOWN OF ROLESVILLE DEVELOPMENT STANDARDS
- CONTRACTOR SHALL NOTIFY NCDOT AND TOWN OF ROLESVILLE PUBLIC WORKS, STREET MAINTENANCE DIVISION 48 HOURS PRIOR TO MAKING CONNECTIONS TO EXISTING STORM DRAINS LOCATED WITHIN PUBLIC STORM DRAINAGE EASEMENTS OR RIGHT-OF-WAY.
- THIS PROPERTY IS LOCATED WITHIN ZONE 'X', AREAS DETERMINED TO BE OUTSIDE THE 0.2% ANNUAL CHANCE FLOODPLAIN, AS SHOWN ON NATIONAL FLOOD INSURANCE PROGRAM RATE MAP (FIRM) 3720175800K, EFFECTIVE DATE JULY 19, 2022.
- EXISTING CONDITIONS AS DEPICTED ON THESE PLANS ARE GENERAL AND ILLUSTRATIVE IN NATURE AND MAY NOT INCLUDE ALL MECHANICAL, ELECTRICAL AND MISCELLANEOUS STRUCTURES. IT IS THE RESPONSIBILITY OF THE CONTRACTOR TO EXAMINE THE SITE AND BE FAMILIAR WITH EXISTING CONDITIONS PRIOR TO BIDDING ON THE WORK FOR THIS PROJECT. IF CONDITIONS ENCOUNTERED DURING EXAMINATION ARE SIGNIFICANTLY DIFFERENT THAN THOSE SHOWN, THE CONTRACTOR SHALL NOTIFY THE ENGINEER IMMEDIATELY.
- ELECTRIC AND TELEPHONE UTILITIES SHALL BE INSTALLED UNDERGROUND. REFER TO ARCHITECTURAL PLANS FOR BUILDING DIMENSIONS.
- REFER TO M.E.P. PLANS FOR COORDINATION OF BUILDING UTILITY SERVICES
- THIS PROJECT DISTURBS MORE THAN  $\frac{1}{2}$  ACRE FOR PURPOSES OF A COMMERCIAL DEVELOPMENT. PROJECT IS SUBJECT TO THE TOWN OF ROLESVILLE STORMWATER MANAGEMENT ORDINANCE. STORMWATER MANAGEMENT PLAN APPROVAL BY THE TOWN OF ROLESVILLE IS REQUIRED
- THIS PROJECT DISTURBS MORE THAN NTROL PLAN APPROVAL REQUIRED.
- NCDOT DRIVEWAY PERMIT APPROVAL IS COMPLETED FOR THIS PROJECT. NUMBER D051-092-22-00049
- 12. REFUSE COLLECTION SHALL BE PROVIDED BY PRIVATE SERVICE FOR COMMERCIAL DEVELOPMENT ALL DIMENSIONS ARE TO BACK OF CURB UNLESS OTHERWISE NOTED
- 15. BOUNDARY AND TOPOGRAPHIC SURVEY INFORMATION SHOWN HEREON WAS PREPARED BY JOHNSON, MIRMIRAN & THOMPSON. REFERENCE IS MADE TO THE SURVEY ENTITLED ALTA/NSPS LAND TITLE SURVEY PREPARED FOR WALLBROOK LANDCO, LLC DATED 3/28/2020, AND ATTACHED TO THIS DRAWING SET FOR REFERENCE.
- L6. UNDERGROUND UTILITIES PLOTTED IN PART FROM ACTUAL FIELD LOCATION OF ABOVE GROUND FEATURES AND IN PART FROM MAPS ON RECORD. ACTUAL LOCATIONS MAY VARY. SURVEYOR AND ENGINEER CANNOT PROVIDE ACCURACY OF INFORMATION TAKEN FROM RECORD DATA. OTHER UTILITIES MAY EXIST CONTRACTOR SHOULD CONTACT NORTH CAROLINA ONE-CALL CENTER (NC ONE-CALL) BY DIALING 811 TO HAVE UNDERGROUND UTILITIES LOCATED PRIOR TO EXCAVATING OR TRENCHING.
- 17. THE ENGINEER MAKES NO GUARANTEE THAT THE UTILITIES SHOWN ARE COMPRISED OF ALL SUCH UTILITIES IN THE AREA OF SURVEY EITHER IN SERVICE OR ABANDONED. THE ENGINEER FURTHER DOES NOT WARRANT THAT THE UNDERGROUND UTILITIES SHOWN ARE IN THE EXACT LOCATION INDICATED. THE ENGINEER DOES HEREBY CERTIFY THAT ALL UTILITIES ARE LOCATED AS ACCURATELY AS POSSIBLE FROM INFORMATION AVAILABLE. THE ENGINEER HAS NOT PHYSICALLY UNCOVERED AND LOCATED ANY UNDERGROUND UTILITIES.
- 18. REFER TO 'WALLBROOK PRELIMINARY PLAT' PR 21-04 REV FOR OPEN SPACE CALCULATIONS AND REQUIREMENTS FOR THE WALLBROOK DEVELOPMENT