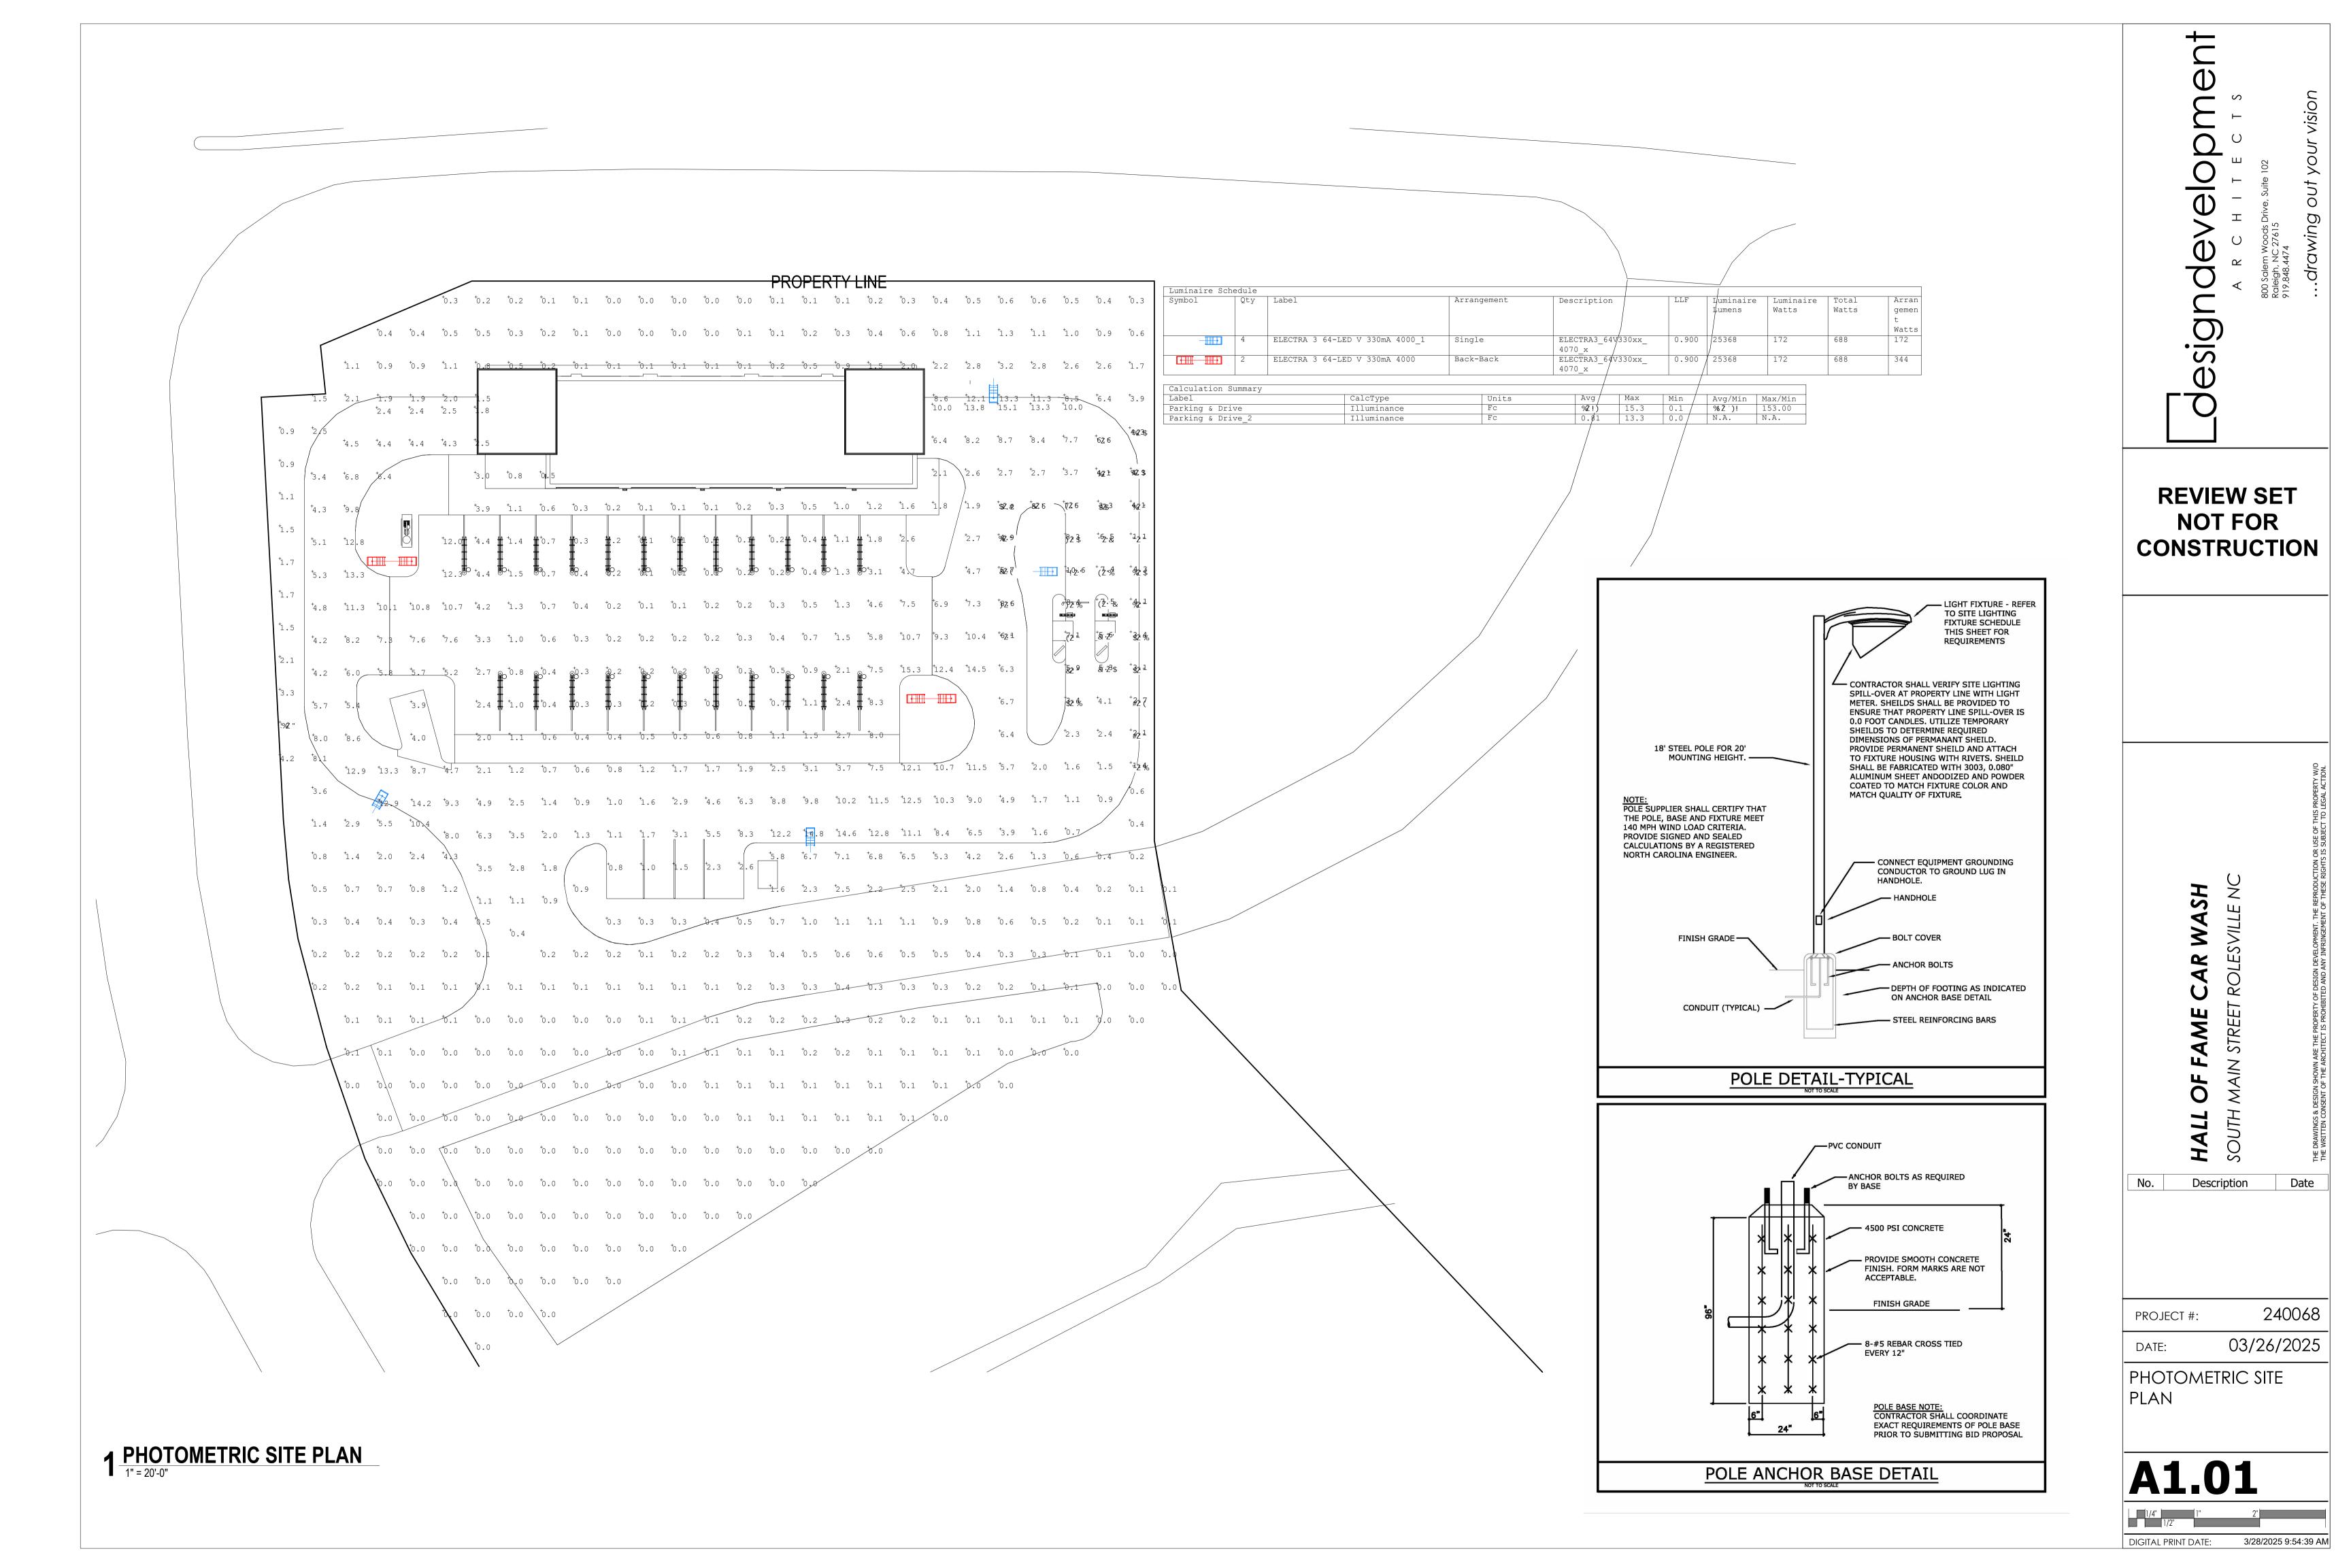

MIRAN & THOMPSON<br>Engineering A Brighter Future®<br>9201 Arboretum Parkway Suite 310 Richmond, Virginia 23236         PHONE: (804)-323-9900 FAX: (804)-323-0596<br>EMAIL: imtva@jmt-engineering.com         REVISION #       DATE         REVISION #       DATE       REASON FOR REVISION         1       10/01/2020       ADDED RIPARIAN BUFFER ALONG WALL CREEK         MEEPARED FOR<br>WALLBROOK LANDD TITLE SURVEY         PREPARED FOR<br>WALLBROOK LANDCO, LLC         WAKE FOREST TOWNSHIP<br>TOWN OF ROLESVILLE, WAKE COUNTY, NORTH CAROLINA         DRAWN BY: JSZ       PROJECT#:         CHECKED BY: WIR       CONTRACT#:       JMT#: 17-10946-001         DATE: 03/25/2020       SCALE: 1*=100'       SHEET 2 OF 3                                                                                        |