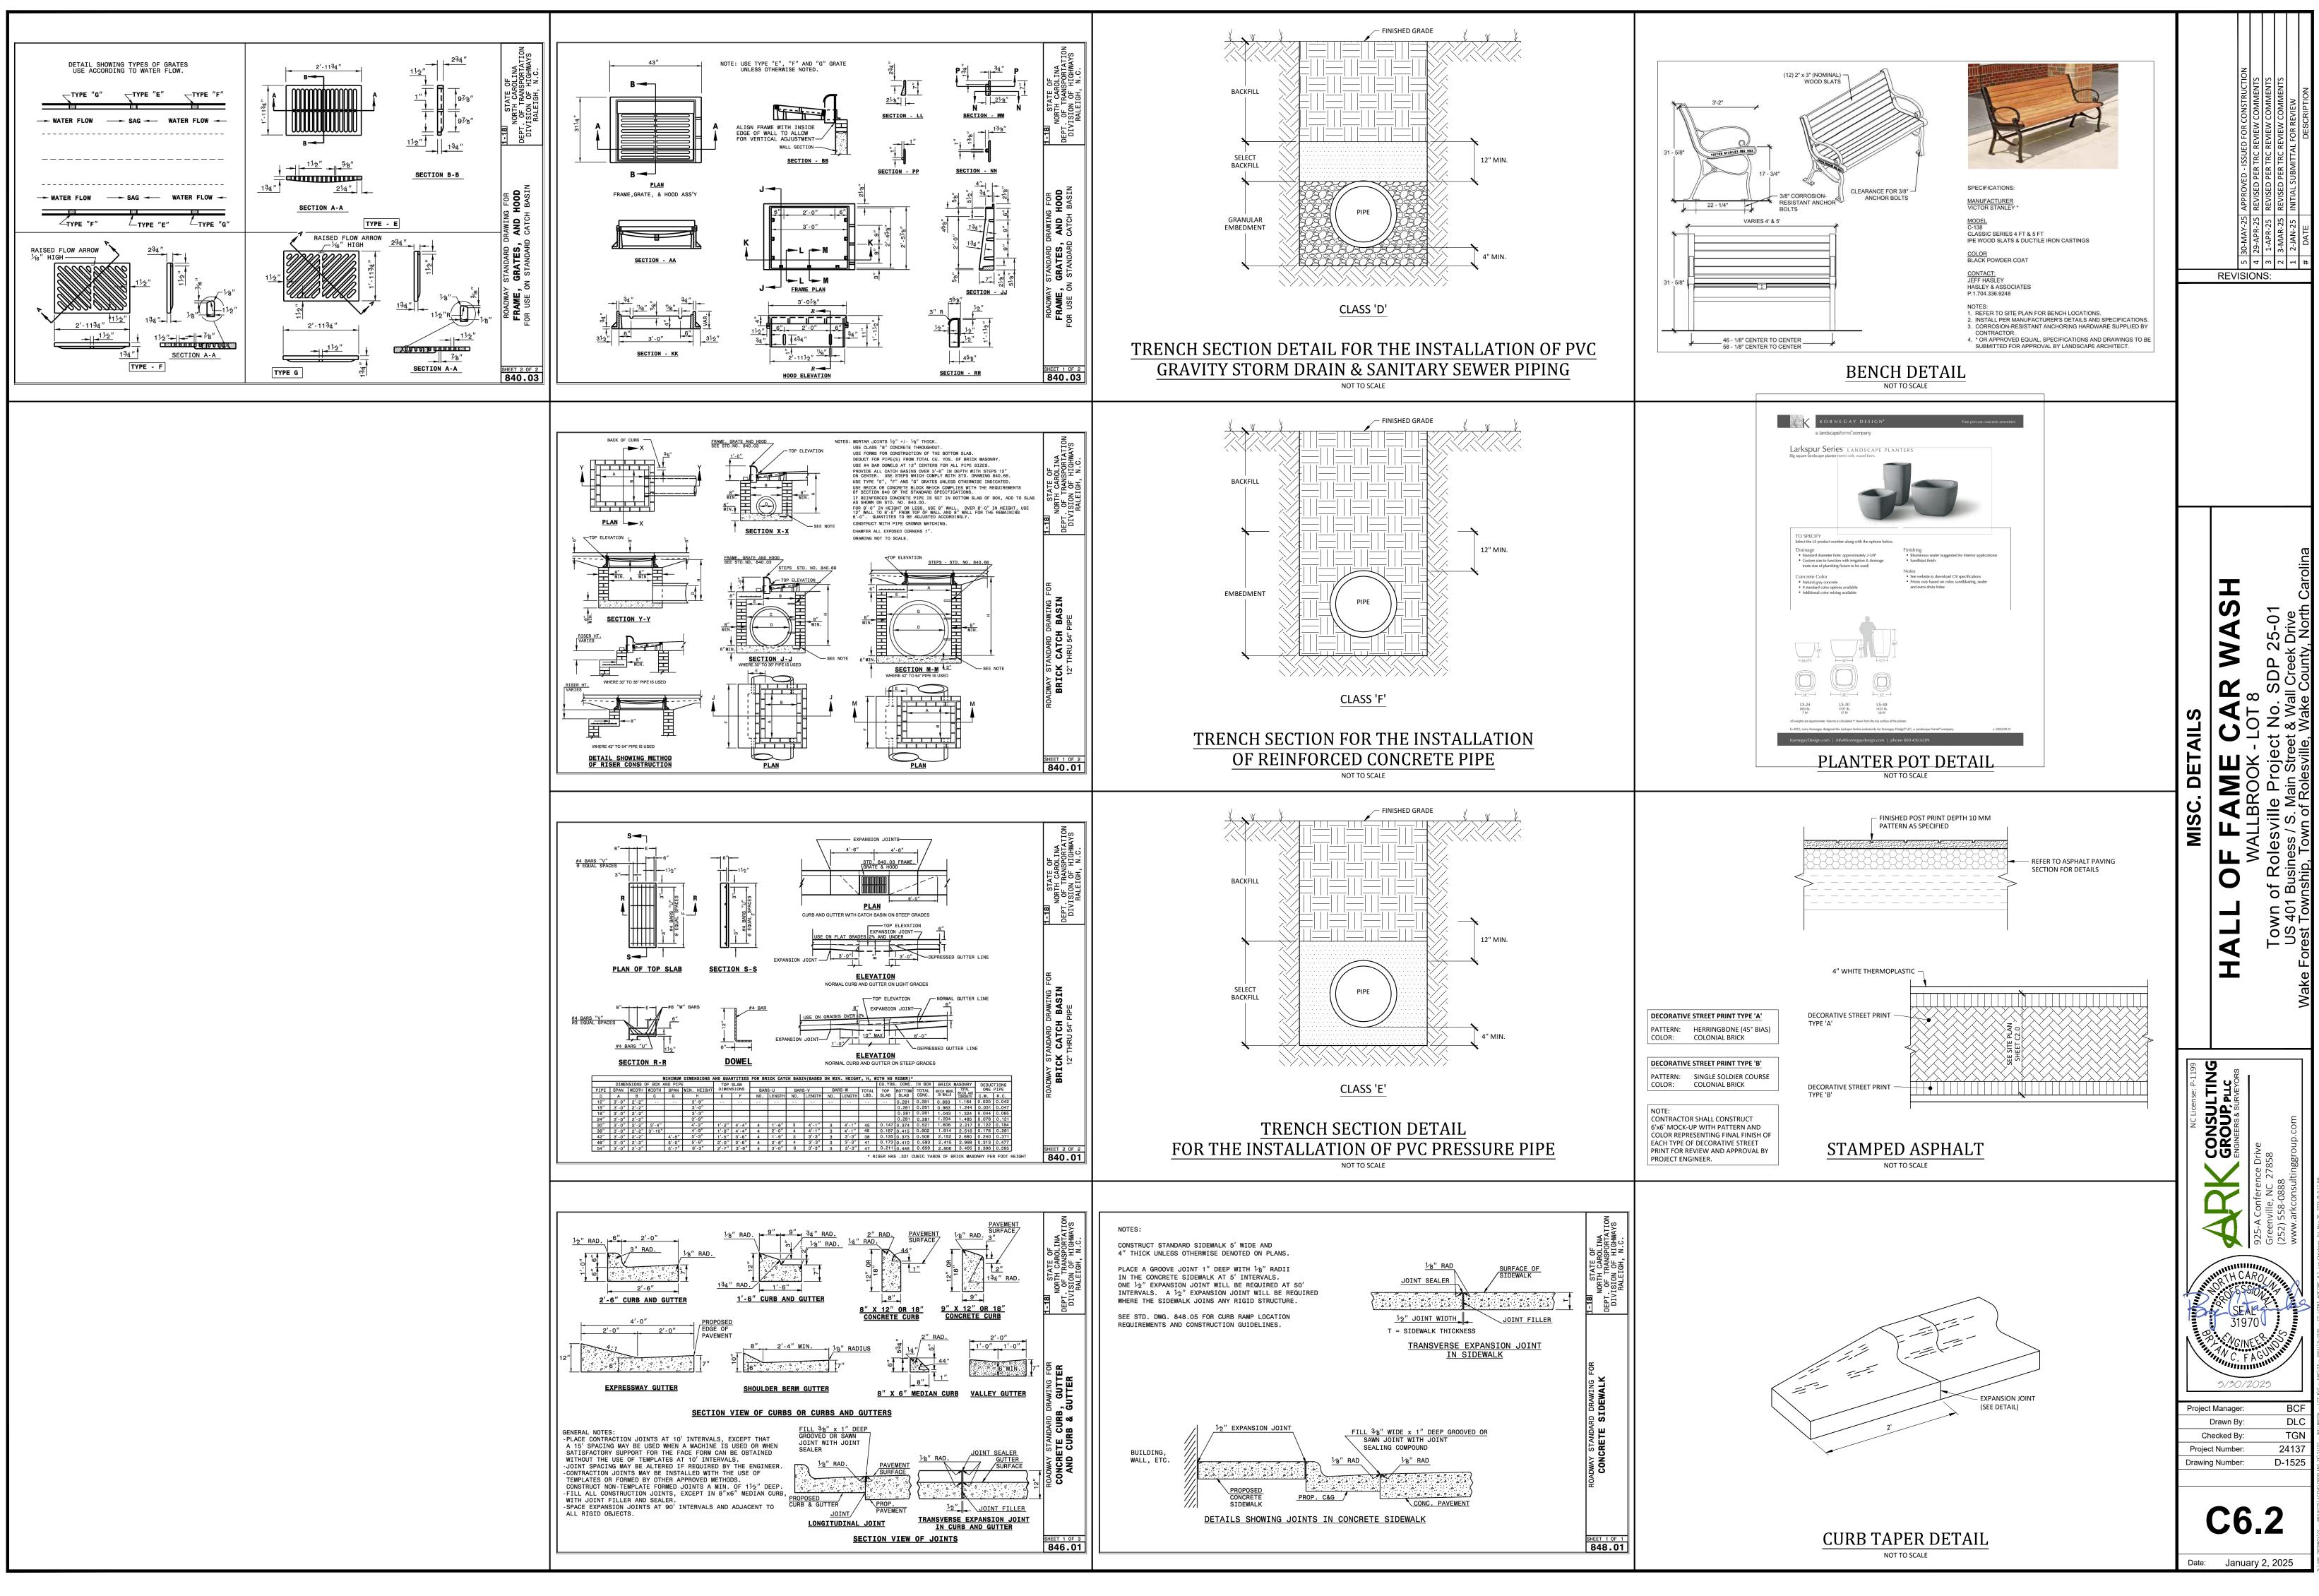

>Null Structure<br>U/G Storage Inlet<br>36 x 24 Box - 36 x 30 Inlet<br>48 x 48 Box - 36 x 30 Inlet<br>48 x 48 Box - 36 x 24 Inlet<br>48 x 48 Box - 36 x 24 Inlet<br>48 x 48 Box - 36 x 24 Inlet<br>48 x 48 Box - 36 x 30 Inlet | OWNER PRIOR TO<br>PE (RCP) CLASS III<br>OR WALL, CAP AND | GRADING & DRAINAGE PLAN      | HALL OF FAME CAR WA |                   | Town of Rolesville Project No. SDP 2 | inggroup.com US 401 Business / S. Main Street & Wall Creek |

# Abbreviations

- BC BACK OF CURB
- TCTOP OF CONCRETETATOP OF ASPHALT
- TW TOP OF WALL
- BWBOTTOM OF WALLPGPROPOSED GRADE/GROUND
- CB CATCH BASIN DI DROP INLET
- INV INVERT
- U/G UNDERGROUND

Date: January 2, 2025

**C4.0** 

5/30/

Project Manager: Drawn By:

Checked By:

Project Number:

Drawing Number:

BCF

DLC TGN

24137

D-1525











GENERAL NOTES:

- 1. THIS ALTA/NSPS LAND TITLE SURVEY WAS PREPARED FOR THE BENEFIT OF WALLBROOK LANDCO, LLC. ITS SUCCESSORS AND/OR ASSIGNS AS THEIR INTERESTS MAY APPEAR, AND INVESTORS TITLE INSURANCE COMPANY.
- 2. THE PROPERTY AS SHOWN HEREON IS BASED ON A FIELD-RUN BOUNDARY SURVEY WITH A RAW CLOSURE OF 1:34,600.
- 3. THE IMPROVEMENTS SHOWN HEREON ARE BASED ON A FIELD-RUN PLANIMETRIC SURVEY PERFORMED BY JOHNSON, MIRMIRAN & THOMPSON FROM DECEMBER 2019 THROUGH MARCH 2020 AND REFLECTS SITE CONDITIONS AS OF THAT DATE.
- 4. ELEVATIONS ARE BASED ON NAVD88 DATUM.
- 5. THE SURVEY IS REFERENCED TO THE NORTH CAROLINA STATE PLANE COORDINATE SYSTEM (NCSPCS), NORTH AMERICAN DATUM, 1983, 2001 ADJUSTMENT, NAD83(2001).
- 6. THE USE OF THE WORD CERTIFY OR CERTIFICATION CONSTITUTES AN EXPRESSION OF PR