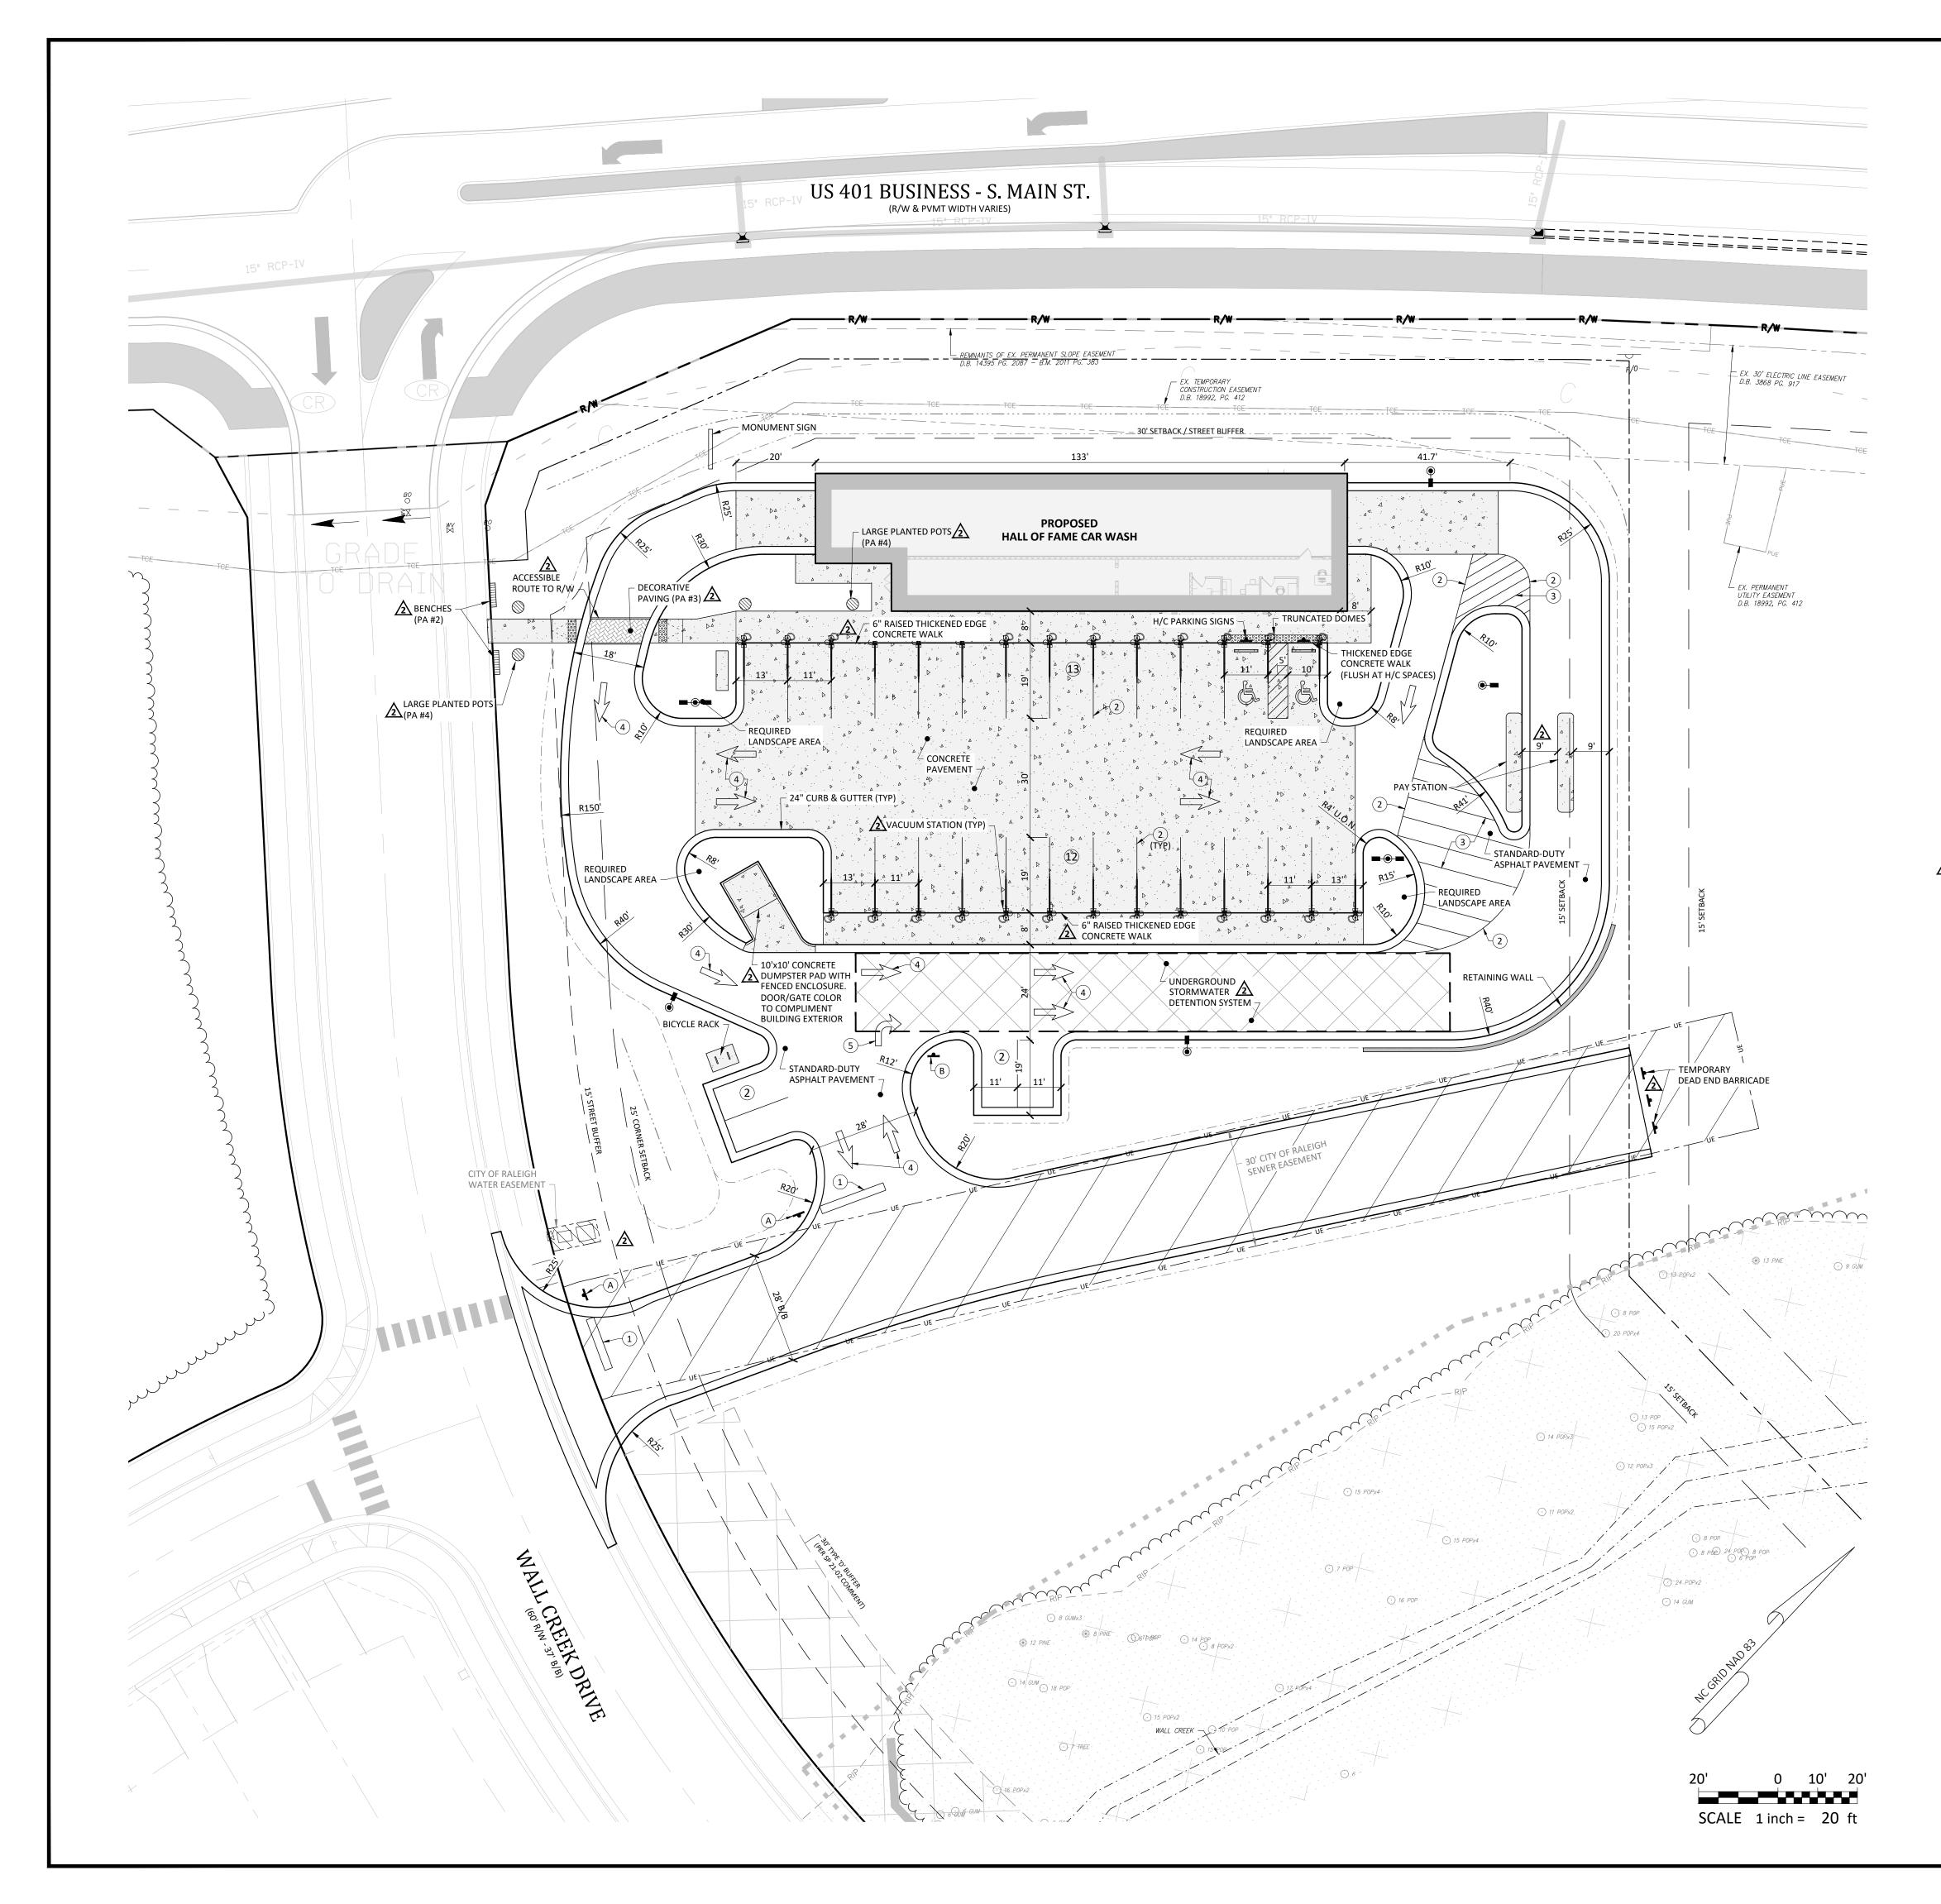

## **General Notes:**

- CONTACT NORTH CAROLINA ONE-CALL CENTER, INC. (NC ONE-CALL) AT 811 TO HAVE ALL UNDERGROUND UTILITIES LOCATED PRIOR TO EXCAVATING OR TRENCHING.
- ALL REQUIRED IMPROVEMENTS SHALL CONFORM TO THE TOWN OF ROLESVILLE LAND DEVELOPMENT
- ORDINANCE AND THE TOWN OF ROLESVILLE DEVELOPMENT STANDARDS
- CONTRACTOR SHALL NOTIFY NCDOT AND TOWN OF ROLESVILLE PUBLIC WORKS, STREET MAINTENANCE DIVISION 48 HOURS PRIOR TO MAKING CONNECTIONS TO EXISTING STORM DRAINS LOCATED WITHIN PUBLIC STORM DRAINAGE EASEMENTS OR RIGHT-OF-WAY.
- THIS PROPERTY IS LOCATED WITHIN ZONE 'X', AREAS DETERMINED TO BE OUTSIDE THE 0.2% ANNUAL CHANCE FLOODPLAIN, AS SHOWN ON NATIONAL FLOOD INSURANCE PROGRAM RATE MAP (FIRM) 3720175800K, EFFECTIVE DATE JULY 19, 2022.
- EXISTING CONDITIONS AS DEPICTED ON THESE PLANS ARE GENERAL AND ILLUSTRATIVE IN NATURE AND MAY NOT INCLUDE ALL MECHANICAL, ELECTRICAL AND MISCELLANEOUS STRUCTURES. IT IS THE RESPONSIBILITY OF THE CONTRACTOR TO EXAMINE THE SITE AND BE FAMILIAR WITH EXISTING CONDITIONS PRIOR TO BIDDING ON THE WORK FOR THIS PROJECT. IF CONDITIONS ENCOUNTERED DURING EXAMINATION ARE SIGNIFICANTLY DIFFERENT THAN THOSE SHOWN, THE CONTRACTOR SHALL NOTIFY THE ENGINEER IMMEDIATELY.
- ELECTRIC AND TELEPHONE UTILITIES SHALL BE INSTALLED UNDERGROUND. REFER TO ARCHITECTURAL PLANS FOR BUILDING DIMENSIONS.
- REFER TO M.E.P. PLANS FOR COORDINATION OF BUILDING UTILITY SERVICES
- THIS PROJECT DISTURBS MORE THAN  $\frac{1}{2}$  ACRE FOR PURPOSES OF A COMMERCIAL DEVELOPMENT. PROJECT IS SUBJECT TO THE TOWN OF ROLESVILLE STORMWATER MANAGEMENT ORDINANCE. STORMWATER MANAGEMENT PLAN APPROVAL BY THE TOWN OF ROLESVILLE IS REQUIRED
- THIS PROJECT DISTURBS MORE THAN NTROL PLAN APPROVAL REQUIRED.
- NCDOT DRIVEWAY PERMIT APPROVAL IS COMPLETED FOR THIS PROJECT. NUMBER D051-092-22-00049
- 12. REFUSE COLLECTION SHALL BE PROVIDED BY PRIVATE SERVICE FOR COMMERCIAL DEVELOPMENT ALL DIMENSIONS ARE TO BACK OF CURB UNLESS OTHERWISE NOTED
- 15. BOUNDARY AND TOPOGRAPHIC SURVEY INFORMATION SHOWN HEREON WAS PREPARED BY JOHNSON, MIRMIRAN & THOMPSON. REFERENCE IS MADE TO THE SURVEY ENTITLED ALTA/NSPS LAND TITLE SURVEY PREPARED FOR WALLBROOK LANDCO, LLC DATED 3/28/2020, AND ATTACHED TO THIS DRAWING SET FOR REFERENCE.
- L6. UNDERGROUND UTILITIES PLOTTED IN PART FROM ACTUAL FIELD LOCATION OF ABOVE GROUND FEATURES AND IN PART FROM MAPS ON RECORD. ACTUAL LOCATIONS MAY VARY. SURVEYOR AND ENGINEER CANNOT PROVIDE ACCURACY OF INFORMATION TAKEN FROM RECORD DATA. OTHER UTILITIES MAY EXIST CONTRACTOR SHOULD CONTACT NORTH CAROLINA ONE-CALL CENTER (NC ONE-CALL) BY DIALING 811 TO HAVE UNDERGROUND UTILITIES LOCATED PRIOR TO EXCAVATING OR TRENCHING.
- 17. THE ENGINEER MAKES NO GUARANTEE THAT THE UTILITIES SHOWN ARE COMPRISED OF ALL SUCH UTILITIES IN THE AREA OF SURVEY EITHER IN SERVICE OR ABANDONED. THE ENGINEER FURTHER DOES NOT WARRANT THAT THE UNDERGROUND UTILITIES SHOWN ARE IN THE EXACT LOCATION INDICATED. THE ENGINEER DOES HEREBY CERTIFY THAT ALL UTILITIES ARE LOCATED AS ACCURATELY AS POSSIBLE FROM INFORMATION AVAILABLE. THE ENGINEER HAS NOT PHYSICALLY UNCOVERED AND LOCATED ANY UNDERGROUND UTILITIES.
- 18. REFER TO 'WALLBROOK PRELIMINARY PLAT' PR 21-04 REV FOR OPEN SPACE CALCULATIONS AND REQUIREMENTS FOR THE WALLBROOK DEVELOPMENT