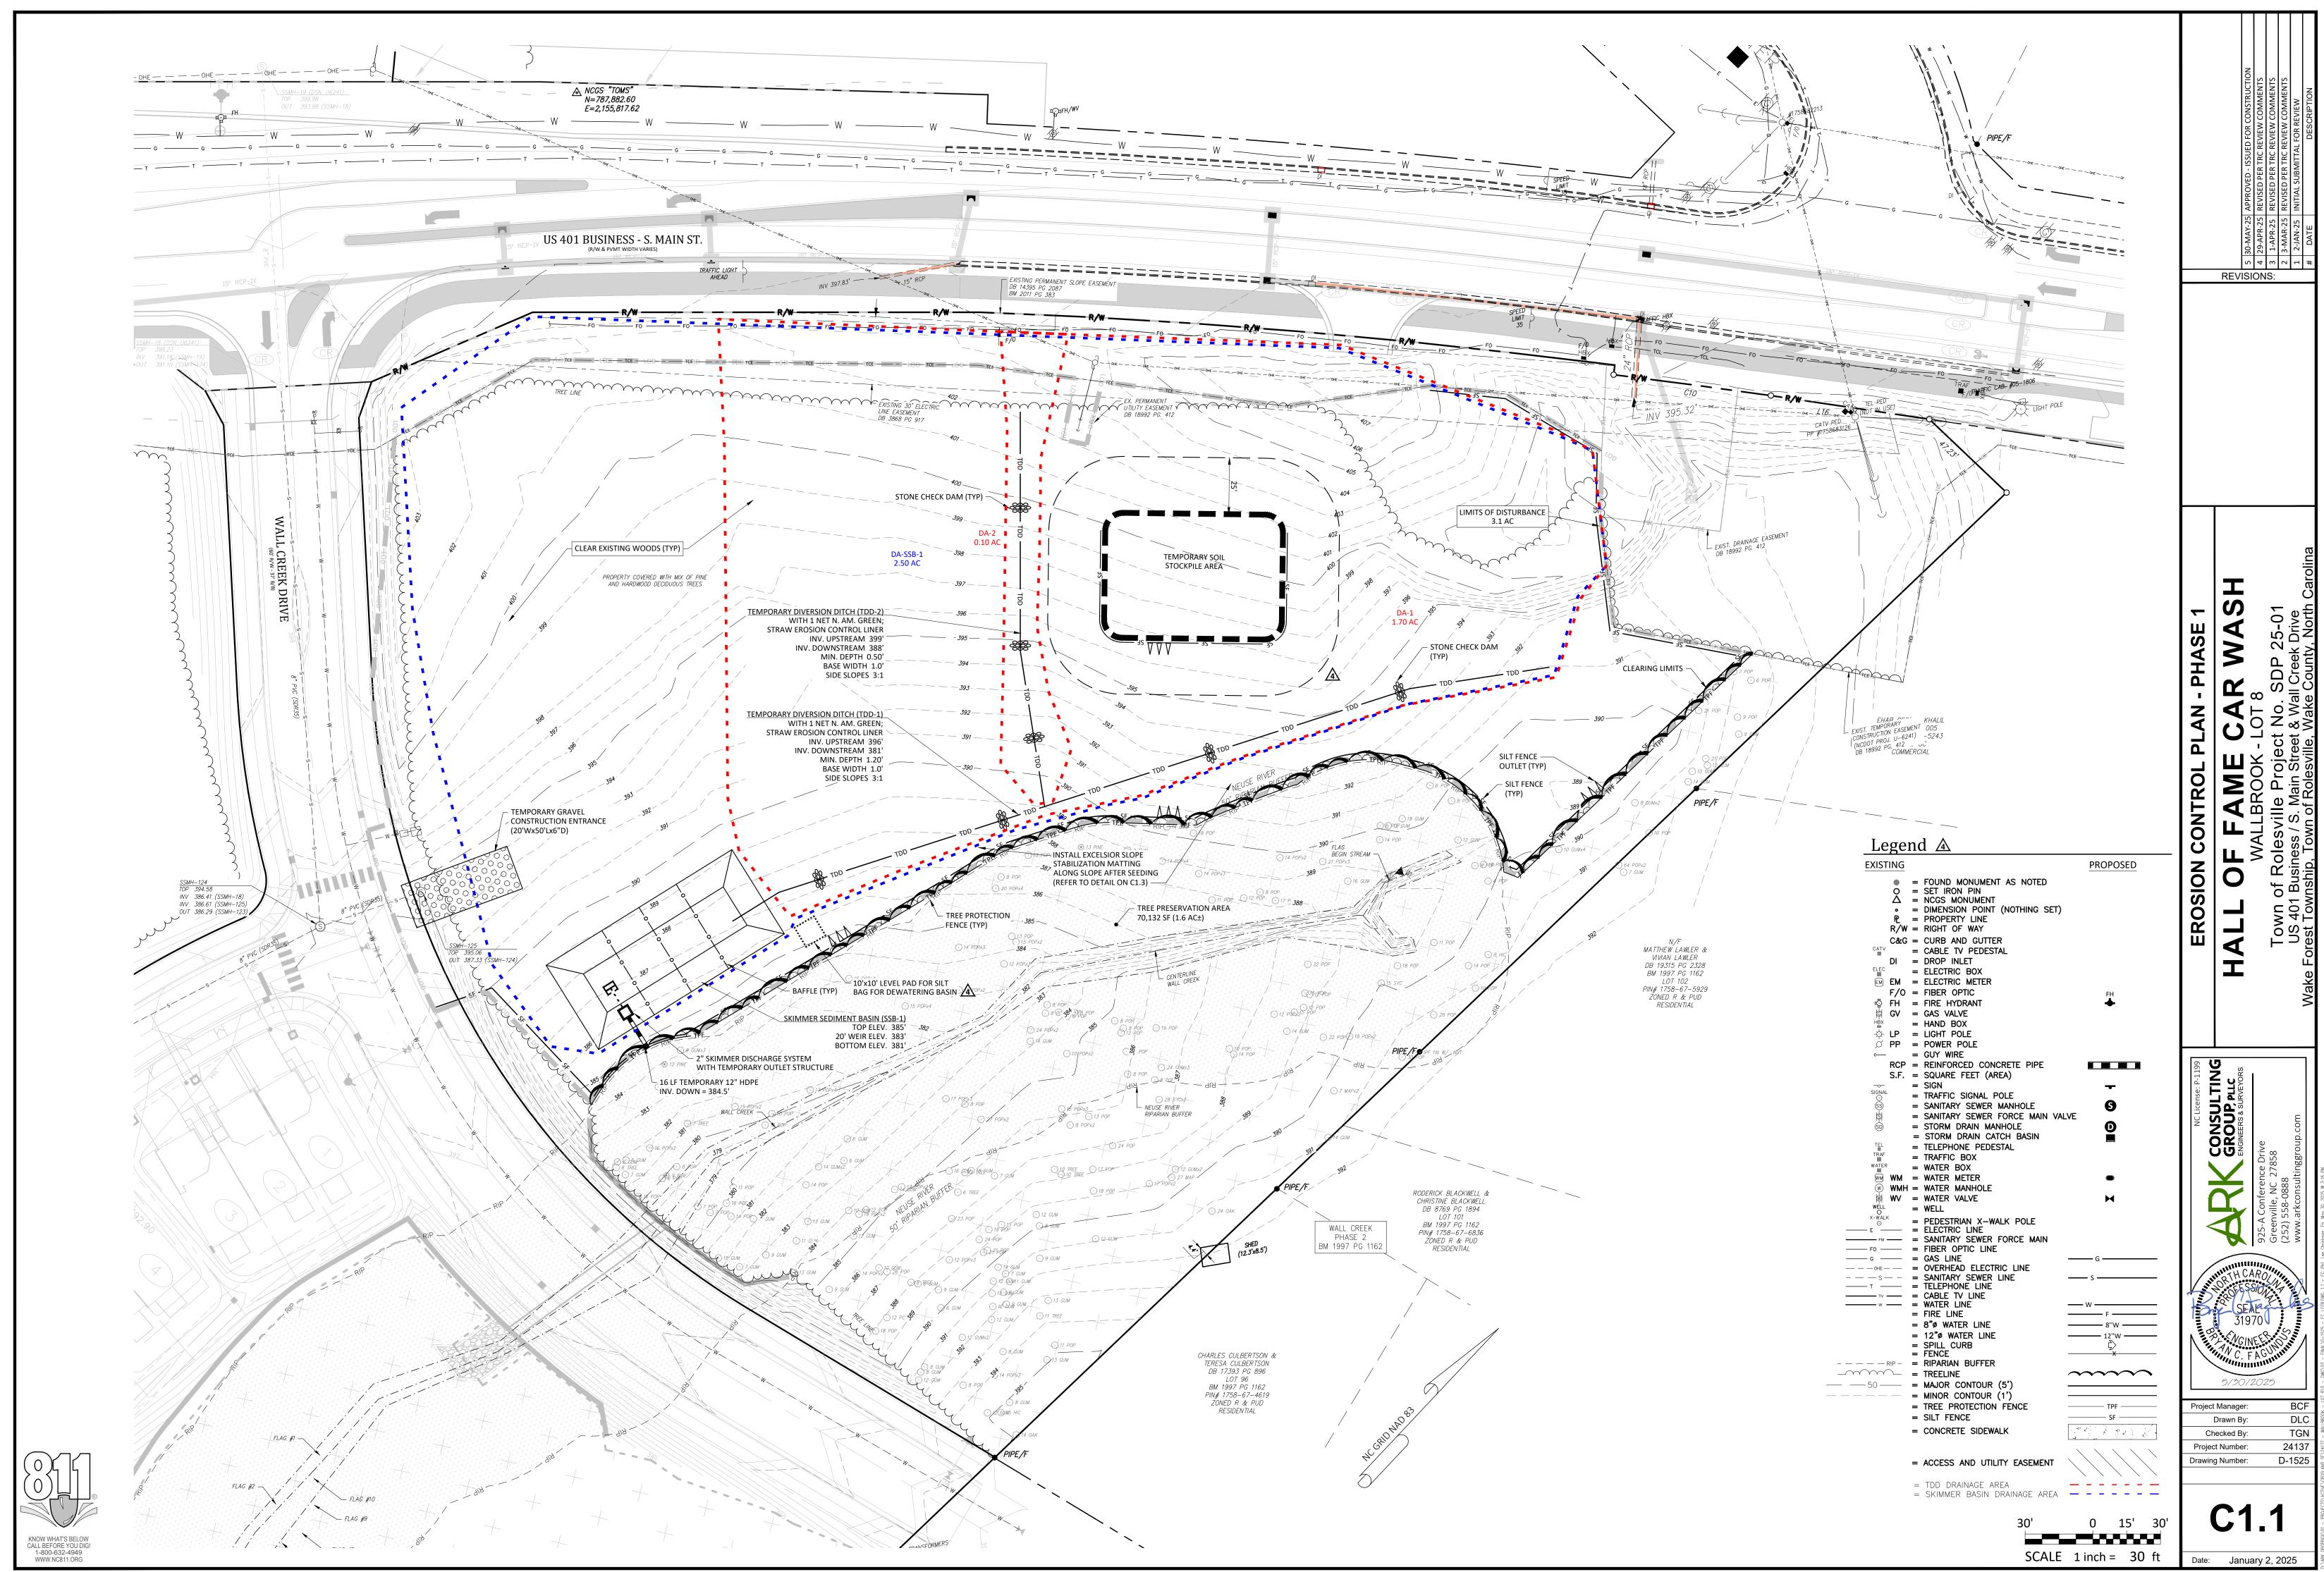

## **General Notes:**

- CONTACT NORTH CAROLINA ONE-CALL CENTER, INC. (NC ONE-CALL) AT 811 TO HAVE ALL UNDERGROUND UTILITIES LOCATED PRIOR TO EXCAVATING OR TRENCHING.
- ALL REQUIRED IMPROVEMENTS SHALL CONFORM TO THE TOWN OF ROLESVILLE LAND DEVELOPMENT
- ORDINANCE AND THE TOWN OF ROLESVILLE DEVELOPMENT STANDARDS
- CONTRACTOR SHALL NOTIFY NCDOT AND TOWN OF ROLESVILLE PUBLIC WORKS, STREET MAINTENANCE DIVISION 48 HOURS PRIOR TO MAKING CONNECTIONS TO EXISTING STORM DRAINS LOCATED WITHIN PUBLIC STORM DRAINAGE EASEMENTS OR RIGHT-OF-WAY.
- THIS PROPERTY IS LOCATED WITHIN ZONE 'X', AREAS DETERMINED TO BE OUTSIDE THE 0.2% ANNUAL CHANCE FLOODPLAIN, AS SHOWN ON NATIONAL FLOOD INSURANCE PROGRAM RATE MAP (FIRM) 3720175800K, EFFECTIVE DATE JULY 19, 2022.
- EXISTING CONDITIONS AS DEPICTED ON THESE PLANS ARE GENERAL AND ILLUSTRATIVE IN NATURE AND MAY NOT INCLUDE ALL MECHANICAL, ELECTRICAL AND MISCELLANEOUS STRUCTURES. IT IS THE RESPONSIBILITY OF THE CONTRACTOR TO EXAMINE THE SITE AND BE FAMILIAR WITH EXISTING CONDITIONS PRIOR TO BIDDING ON THE WORK FOR THIS PROJECT. IF CONDITIONS ENCOUNTERED DURING EXAMINATION ARE SIGNIFICANTLY DIFFERENT THAN THOSE SHOWN, THE CONTRACTOR SHALL NOTIFY THE ENGINEER IMMEDIATELY.
- ELECTRIC AND TELEPHONE UTILITIES SHALL BE INSTALLED UNDERGROUND. REFER TO ARCHITECTURAL PLANS FOR BUILDING DIMENSIONS.
- REFER TO M.E.P. PLANS FOR COORDINATION OF BUILDING UTILITY SERVICES
- THIS PROJECT DISTURBS MORE THAN  $\frac{1}{2}$  ACRE FOR PURPOSES OF A COMMERCIAL DEVELOPMENT. PROJECT IS SUBJECT TO THE TOWN OF ROLESVILLE STORMWATER MANAGEMENT ORDINANCE. STORMWATER MANAGEMENT PLAN APPROVAL BY THE TOWN OF ROLESVILLE IS REQUIRED
- THIS PROJECT DISTURBS MORE THAN NTROL PLAN APPROVAL REQUIRED.
- NCDOT DRIVEWAY PERMIT APPROVAL IS COMPLETED FOR THIS PROJECT. NUMBER D051-092-22-00049
- 12. REFUSE COLLECTION SHALL BE PROVIDED BY PRIVATE SERVICE FOR COMMERCIAL DEVELOPMENT ALL DIMENSIONS ARE TO BACK OF CURB UNLESS OTHERWISE NOTED
- 15. BOUNDARY AND TOPOGRAPHIC SURVEY INFORMATION SHOWN HEREON WAS PREPARED BY JOHNSON, MIRMIRAN & THOMPSON. REFERENCE IS MADE TO THE SURVEY ENTITLED ALTA/NSPS LAND TITLE SURVEY PREPARED FOR WALLBROOK LANDCO, LLC DATED 3/28/2020, AND ATTACHED TO THIS DRAWING SET FOR REFERENCE.
- L6. UNDERGROUND UTILITIES PLOTTED IN PART FROM ACTUAL FIELD LOCATION OF ABOVE GROUND FEATURES AND IN PART FROM MAPS ON RECORD. ACTUAL LOCATIONS MAY VARY. SURVEYOR AND ENGINEER CANNOT PROVIDE ACCURACY OF INFORMATION TAKEN FROM RECORD DATA. OTHER UTILITIES MAY EXIST CONTRACTOR SHOULD CONTACT NORTH CAROLINA ONE-CALL CENTER (NC ONE-CALL) BY DIALING 811 TO HAVE UNDERGROUND UTILITIES LOCATED PRIOR TO EXCAVATING OR TRENCHING.
- 17. THE ENGINEER MAKES NO GUARANTEE THAT THE UTILITIES SHOWN ARE COMPRISED OF ALL SUCH UTILITIES IN THE AREA OF SURVEY EITHER IN SERVICE OR ABANDONED. THE ENGINEER FURTHER DOES NOT WARRANT THAT THE UNDERGROUND UTILITIES SHOWN ARE IN THE EXACT LOCATION INDICATED. THE ENGINEER DOES HEREBY CERTIFY THAT ALL UTILITIES ARE LOCATED AS ACCURATELY AS POSSIBLE FROM INFORMATION AVAILABLE. THE ENGINEER HAS NOT PHYSICALLY UNCOVERED AND LOCATED ANY UNDERGROUND UTILITIES.
- 18. REFER TO 'WALLBROOK PRELIMINARY PLAT' PR 21-04 REV FOR OPEN SPACE CALCULATIONS AND REQUIREMENTS FOR THE WALLBROOK DEVELOPMENT

| Phase Number(s)                                                                                                                                           | PHASE 1 3              | PHASE 2 | PHASE 3 |
|-----------------------------------------------------------------------------------------------------------------------------------------------------------|------------------------|---------|---------|
| Number of Lot (s)                                                                                                                                         | 1                      |         |         |
| Number of Units                                                                                                                                           | 1                      |         |         |
| Public Water (LF)                                                                                                                                         | 0                      |         |         |
| Public Sewer (LF)                                                                                                                                         | 280                    |         |         |
| Public Force Main (LF)                                                                                                                                    | 0                      |         |         |
| Private Sewer* (LF)                                                                                                                                       | 0                      |         |         |
| Water Service Stubs (Quantity)                                                                                                                            | 0                      |         |         |
| Sewer Service Stubs (Quantity)                                                                                                                            | 2                      |         |         |
| Average Daily Flow per phase**                                                                                                                            |                        |         |         |
| COMMERCIAL PROJECTS WITH SINGLE V                                                                                                                         | NATER AND SEWER SE     | RVICE   |         |
| Fire Service (Size)                                                                                                                                       | N/A                    |         |         |
| Domestic Meter Size                                                                                                                                       | 1-1/2"                 |         |         |
| Irrigation Meter Size                                                                                                                                     |                        |         |         |
| Average Daily Flow per phase**                                                                                                                            | 4,690 GPD              |         |         |
| *Sewer mains and manholes as part of a<br>**Entire Project Flow. Based on 75gpd p<br>dwelling, townhouse, condos), or based<br>Commercial and Industrial. | per bedroom for reside |         |         |