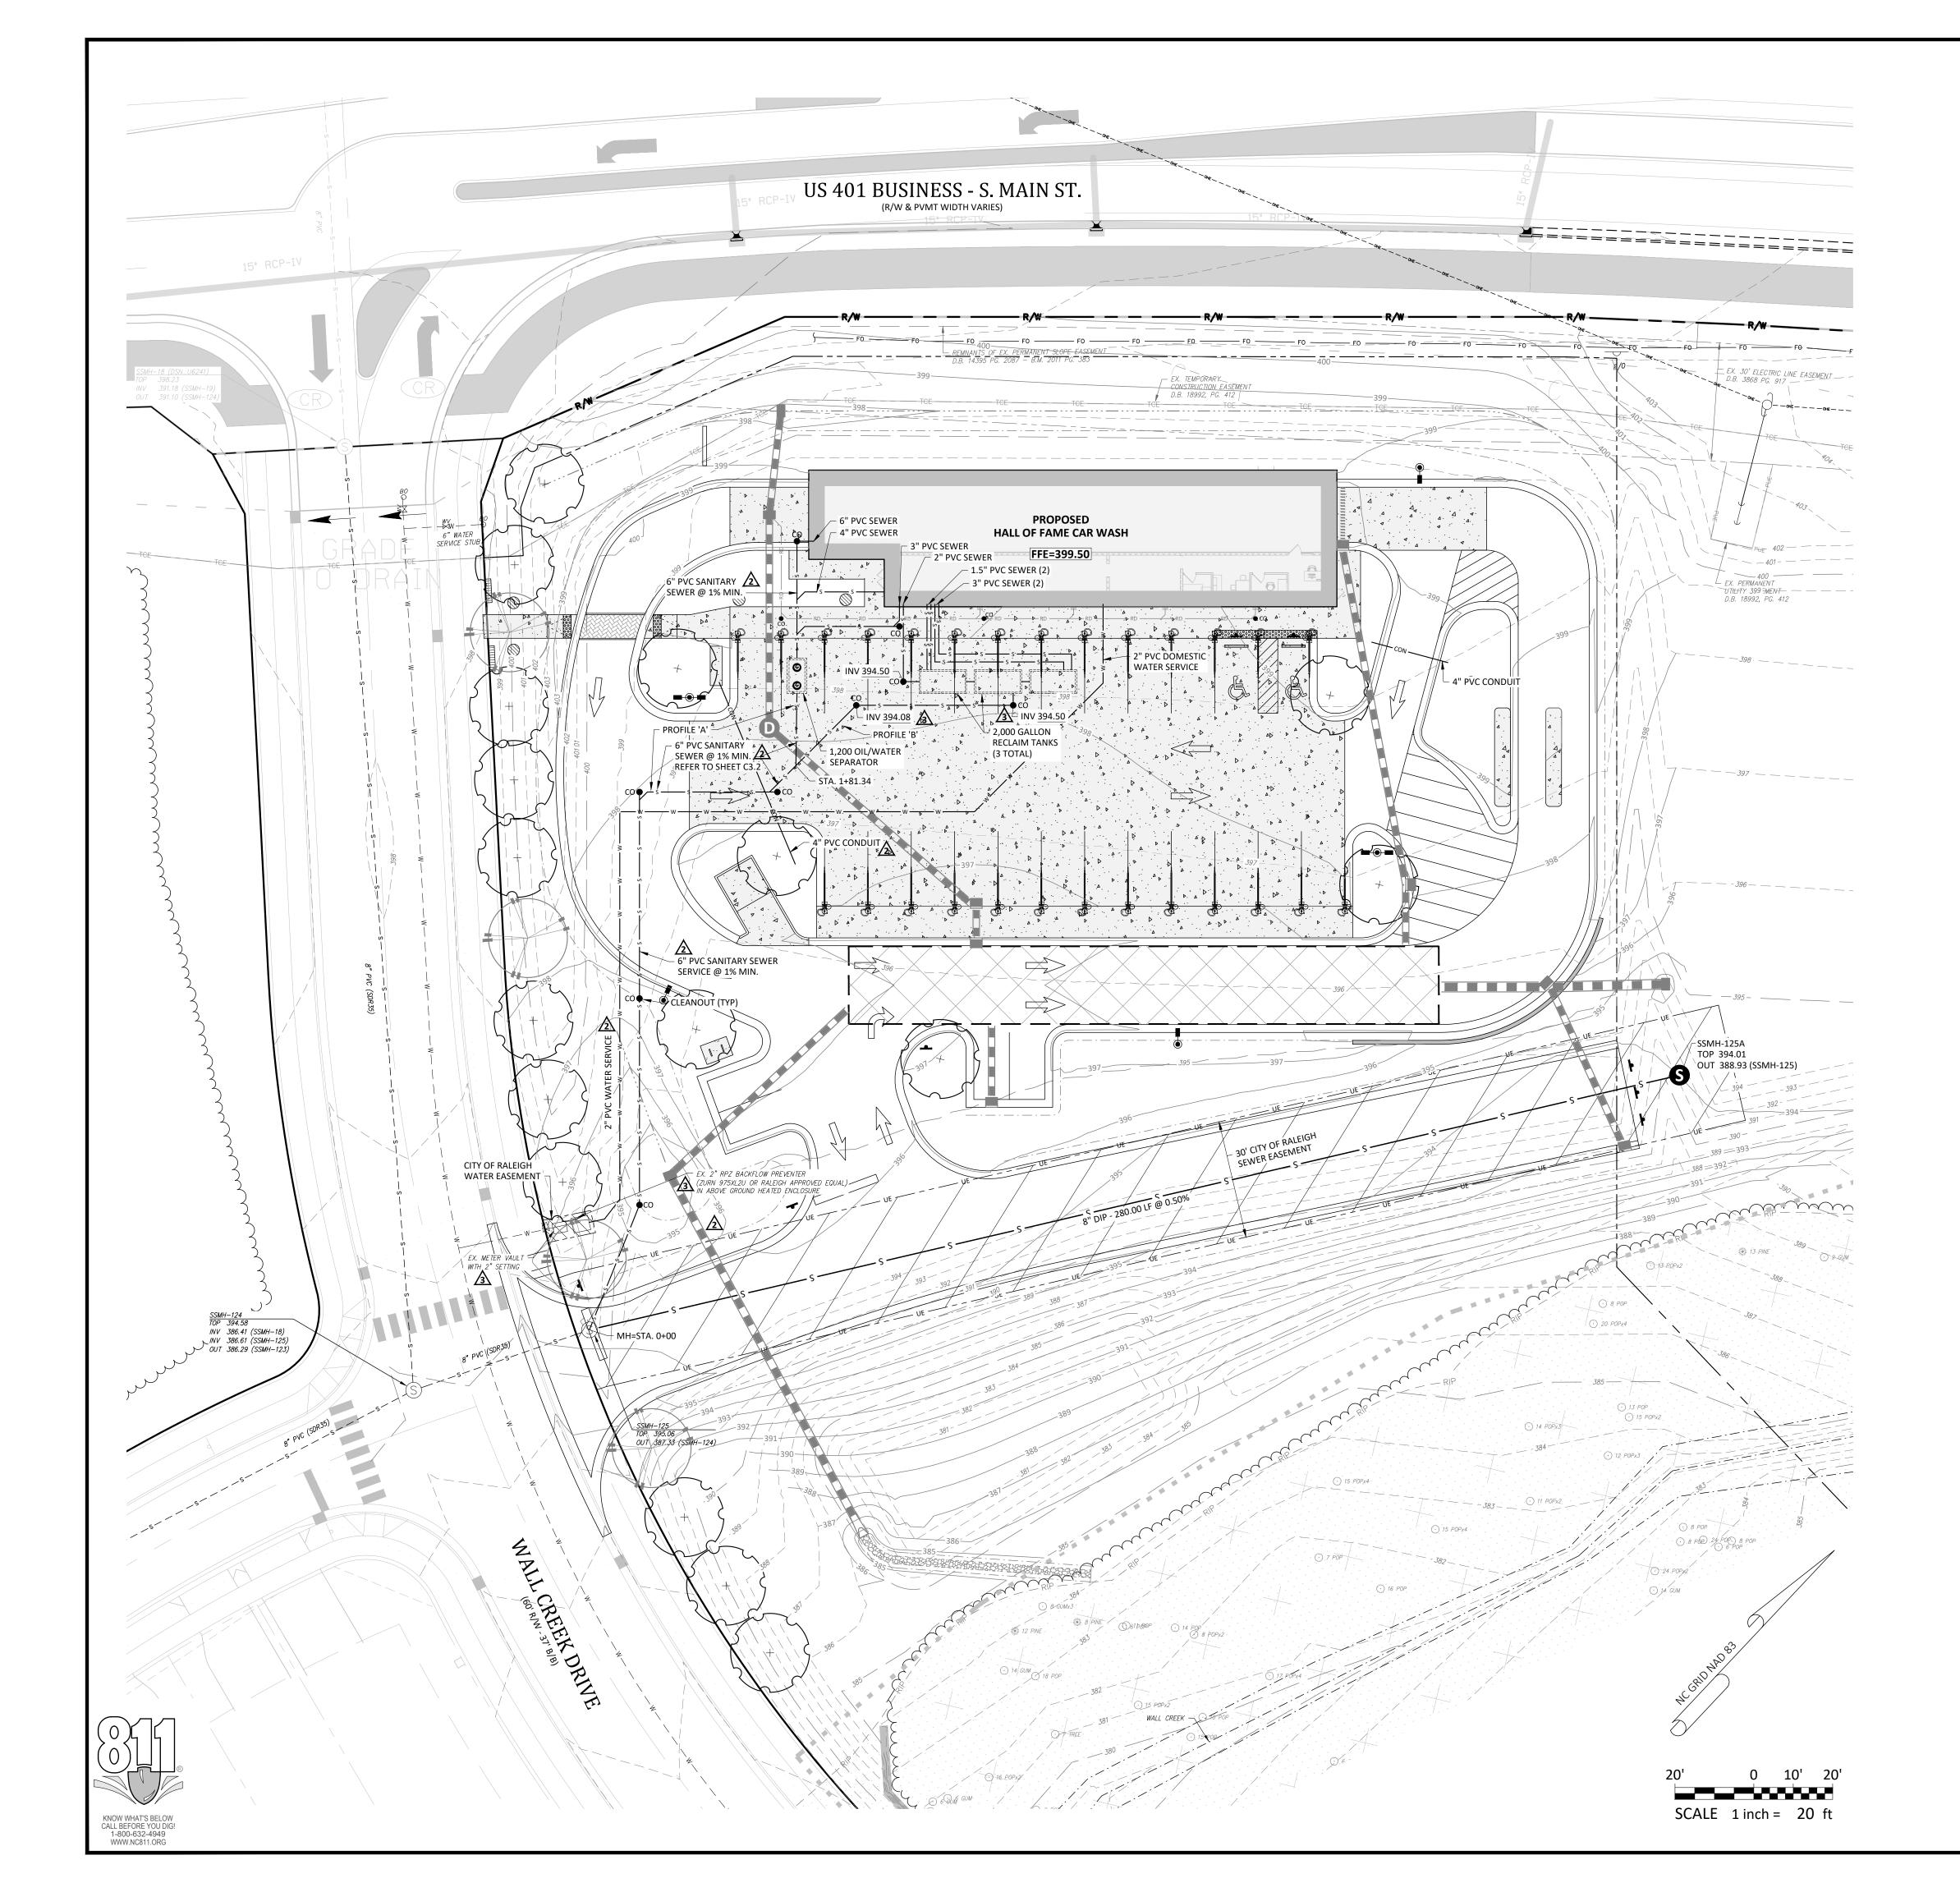

## **General Notes:**

- CONTACT NORTH CAROLINA ONE-CALL CENTER, INC. (NC ONE-CALL) AT 811 TO HAVE ALL UNDERGROUND UTILITIES LOCATED PRIOR TO EXCAVATING OR TRENCHING.
- ALL REQUIRED IMPROVEMENTS SHALL CONFORM TO THE TOWN OF ROLESVILLE LAND DEVELOPMENT
- ORDINANCE AND THE TOWN OF ROLESVILLE DEVELOPMENT STANDARDS
- CONTRACTOR SHALL NOTIFY NCDOT AND TOWN OF ROLESVILLE PUBLIC WORKS, STREET MAINTENANCE DIVISION 48 HOURS PRIOR TO MAKING CONNECTIONS TO EXISTING STORM DRAINS LOCATED WITHIN PUBLIC STORM DRAINAGE EASEMENTS OR RIGHT-OF-WAY.
- THIS PROPERTY IS LOCATED WITHIN ZONE 'X', AREAS DETERMINED TO BE OUTSIDE THE 0.2% ANNUAL CHANCE FLOODPLAIN, AS SHOWN ON NATIONAL FLOOD INSURANCE PROGRAM RATE MAP (FIRM) 3720175800K, EFFECTIVE DATE JULY 19, 2022.
- EXISTING CONDITIONS AS DEPICTED ON THESE PLANS ARE GENERAL AND ILLUSTRATIVE IN NATURE AND MAY NOT INCLUDE ALL MECHANICAL, ELECTRICAL AND MISCELLANEOUS STRUCTURES. IT IS THE RESPONSIBILITY OF THE CONTRACTOR TO EXAMINE THE SITE AND BE FAMILIAR WITH EXISTING CONDITIONS PRIOR TO BIDDING ON THE WORK FOR THIS PROJECT. IF CONDITIONS ENCOUNTERED DURING EXAMINATION ARE SIGNIFICANTLY DIFFERENT THAN THOSE SHOWN, THE CONTRACTOR SHALL NOTIFY THE ENGINEER IMMEDIATELY.
- ELECTRIC AND TELEPHONE UTILITIES SHALL BE INSTALLED UNDERGROUND. REFER TO ARCHITECTURAL PLANS FOR BUILDING DIMENSIONS.
- REFER TO M.E.P. PLANS FOR COORDINATION OF BUILDING UTILITY SERVICES
- THIS PROJECT DISTURBS MORE THAN  $\frac{1}{2}$  ACRE FOR PURPOSES OF A COMMERCIAL DEVELOPMENT. PROJECT IS SUBJECT TO THE TOWN OF ROLESVILLE STORMWATER MANAGEMENT ORDINANCE. STORMWATER MANAGEMENT PLAN APPROVAL BY THE TOWN OF ROLESVILLE IS REQUIRED
- THIS PROJECT DISTURBS MORE THAN NTROL PLAN APPROVAL REQUIRED.
- NCDOT DRIVEWAY PERMIT APPROVAL IS COMPLETED FOR THIS PROJECT. NUMBER D051-092-22-00049
- 12. REFUSE COLLECTION SHALL BE PROVIDED BY PRIVATE SERVICE FOR COMMERCIAL DEVELOPMENT ALL DIMENSIONS ARE TO BACK OF CURB UNLESS OTHERWISE NOTED
- 15. BOUNDARY AND TOPOGRAPHIC SURVEY INFORMATION SHOWN HEREON WAS PREPARED BY JOHNSON, MIRMIRAN & THOMPSON. REFERENCE IS MADE TO THE SURVEY ENTITLED ALTA/NSPS LAND TITLE SURVEY PREPARED FOR WALLBROOK LANDCO, LLC DATED 3/28/2020, AND ATTACHED TO THIS DRAWING SET FOR REFERENCE.
- L6. UNDERGROUND UTILITIES PLOTTED IN PART FROM ACTUAL FIELD LOCATION OF ABOVE GROUND FEATURES AND IN PART FROM MAPS ON RECORD. ACTUAL LOCATIONS MAY VARY. SURVEYOR AND ENGINEER CANNOT PROVIDE ACCURACY OF INFORMATION TAKEN FROM RECORD DATA. OTHER UTILITIES MAY EXIST CONTRACTOR SHOULD CONTACT NORTH CAROLINA ONE-CALL CENTER (NC ONE-CALL) BY DIALING 811 TO HAVE UNDERGROUND UTILITIES LOCATED PRIOR TO EXCAVATING OR TRENCHING.
- 17. THE ENGINEER MAKES NO GUARANTEE THAT THE UTILITIES SHOWN ARE COMPRISED OF ALL SUCH UTILITIES IN THE AREA OF SURVEY EITHER IN SERVICE OR ABANDONED. THE ENGINEER FURTHER DOES NOT WARRANT THAT THE UNDERGROUND UTILITIES SHOWN ARE IN THE EXACT LOCATION INDICATED. THE ENGINEER DOES HEREBY CERTIFY THAT ALL UTILITIES ARE LOCATED AS ACCURATELY AS POSSIBLE FROM INFORMATION AVAILABLE. THE ENGINEER HAS NOT PHYSICALLY UNCOVERED AND LOCATED ANY UNDERGROUND UTILITIES.
- 18. REFER TO 'WALLBROOK PRELIMINARY PLAT' PR 21-04 REV FOR OPEN SPACE CALCULATIONS AND REQUIREMENTS FOR THE WALLBROOK DEVELOPMENT