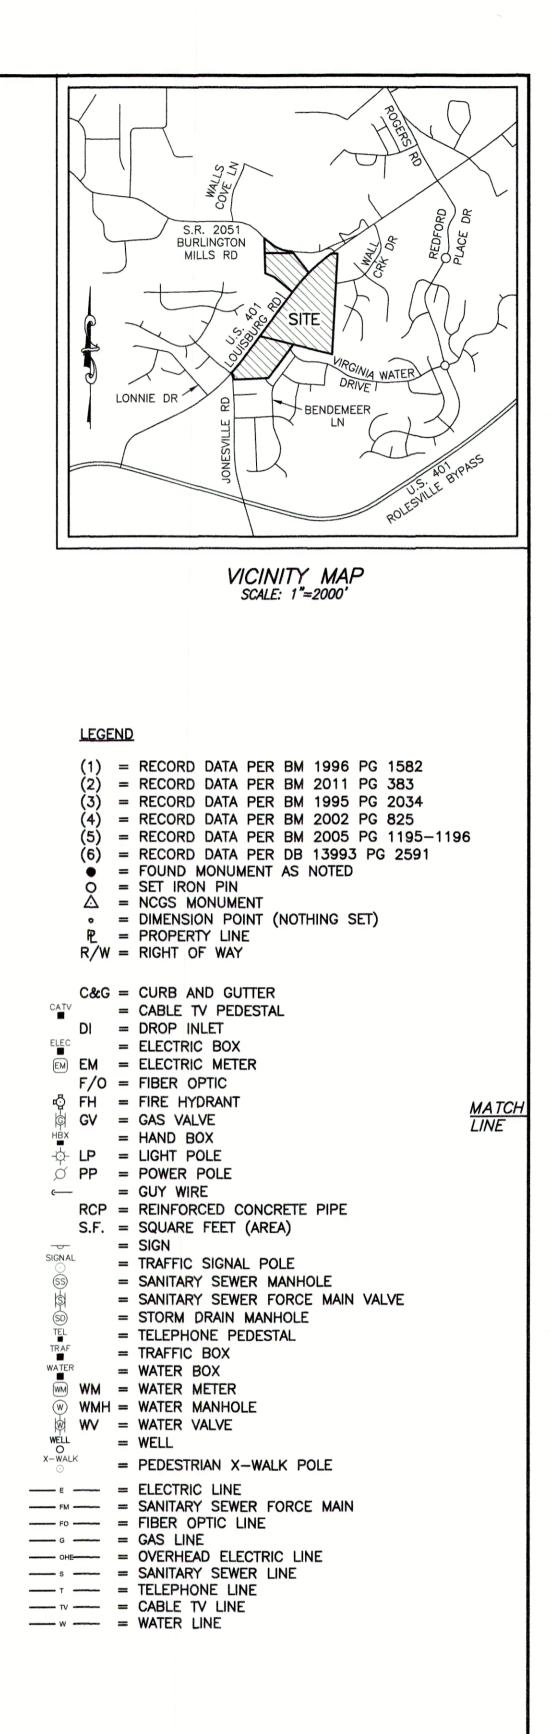

UCCESSORS AND/OR ASSIGNS AS THEIR INTERESTS MAY APPEAR, AND INVESTORS TITLE INSURANCE COMPANY:

THIS IS TO CERTIFY THAT THIS MAP OR PLAT AND THE SURVEY ON WHICH IT IS BASED WERE MADE IN ACCORDANCE WITH THE 2016 MINIMUM STANDARD DETAIL REQUIREMENTS FOR ALTA/NSPS LAND TITLE SURVEYS, JOINTLY ESTABLISHED AND ADOPTED BY ALTA AND NSPS. AND INCLUDES ITEMS 1, 2, 3, 4, 6A, 7A, 7B1, 8, 9, 11, 13, 16 AND 17 OF TABLE "A" THEREOF. THE FIELDWORK WAS COMPLETED ON MARCH 6, 2020.

WILLIAM T. ROBBINS, II

P.L.S. #L-4192

10/1/2020 DATE

### ALL THAT CERTAIN REAL PROPERTY SITUATED IN THE TOWN OF ROLESVILLE, COUNTY OF WAKE, STATE OF NORTH CAROLINA, DESCRIBED

## ALL THAT CERTAIN REAL PROPERTY SITUATED IN THE TOWN OF ROLESVILLE, COUNTY OF WAKE, STATE OF NORTH CAROLINA, DESCRIBED

FESSIC

L-4192

SURVI.

SEAL



| JOHNSON, MIRMIRAN & THOMPSON         Down         Down         Description         Description         Base of the state of the st |                                                                         |                                                      |                                        |  |  |  |  |  |
|---------------------------------------------------------------------------------------------------------------------------------------------------------------------------------------------------------------------------------------------------------------------------------------------------------------------------------------------------------------------------------------------------------------------------------------------------------------------------------------------