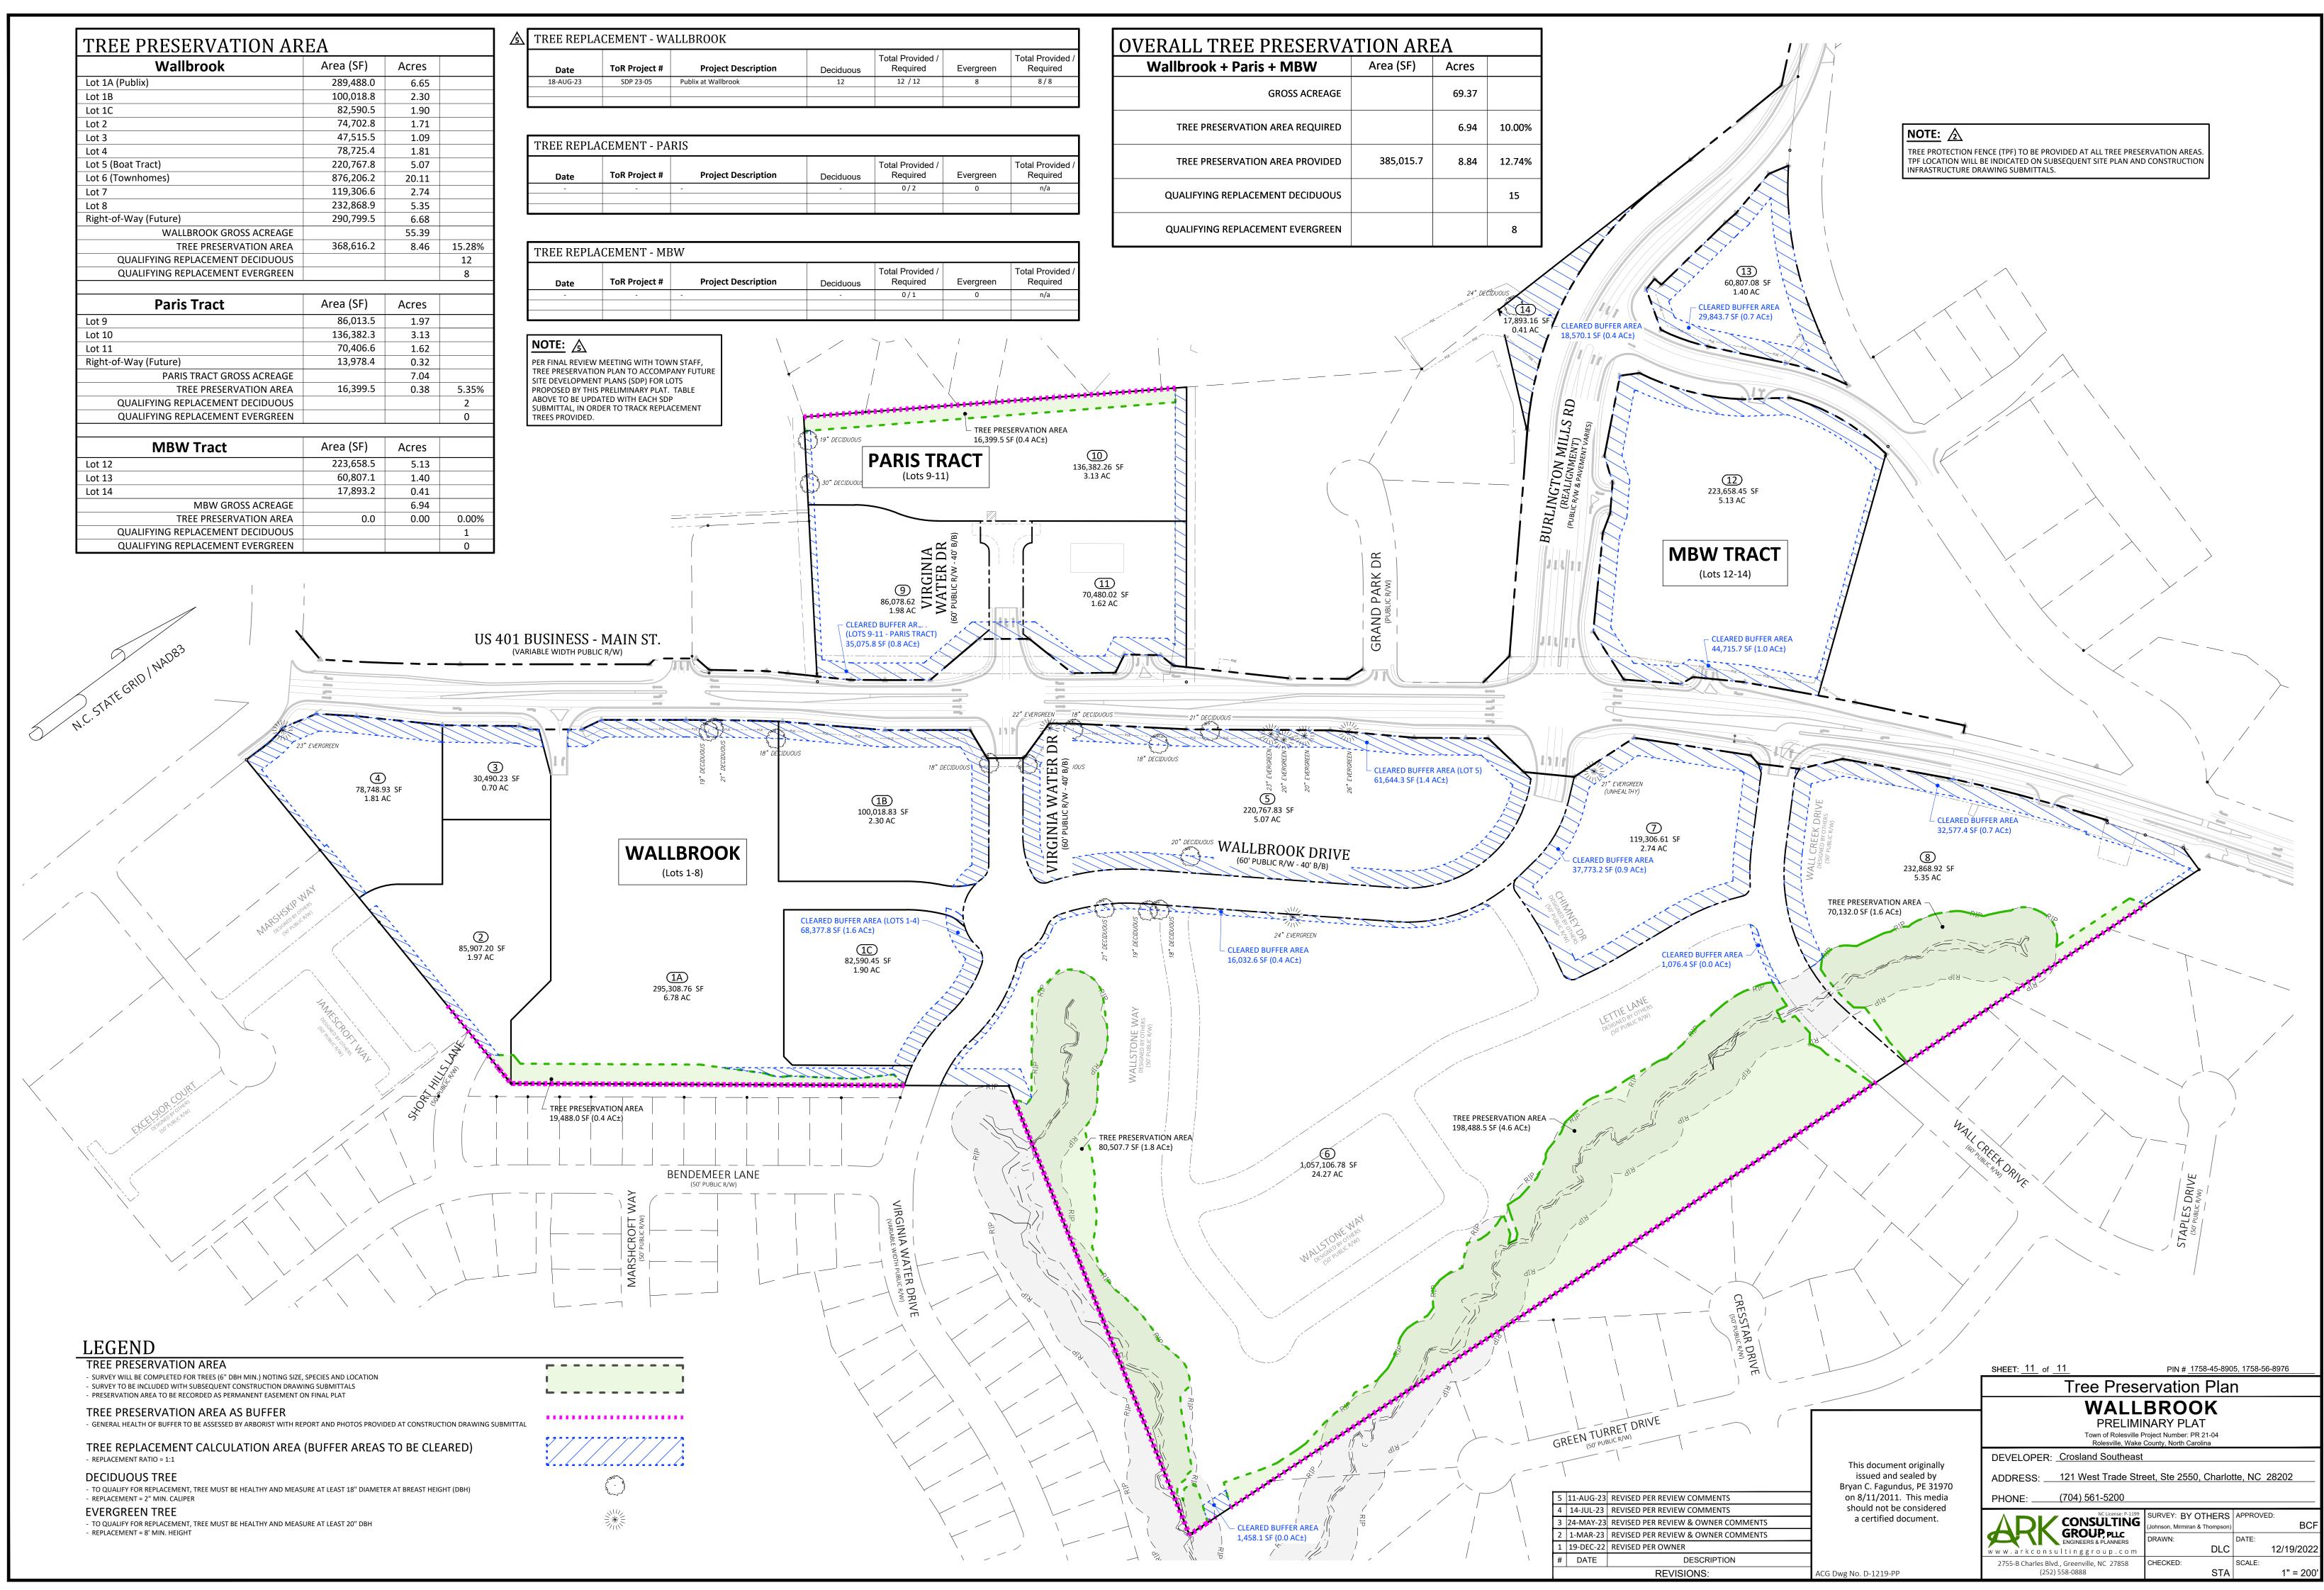

e. Approved BMPs shall be shown on a plan to control any potential

sediment loss from a stockpile.

f. Stockpiling materials adjacent to a ditch, drainageway, watercourse, wetland, stream buffer, or other body of water shall be avoided unless an alternative location is demonstrated to be unavailable. g. Any concentrated flow likely to affect the stockpile shall be diverted to an