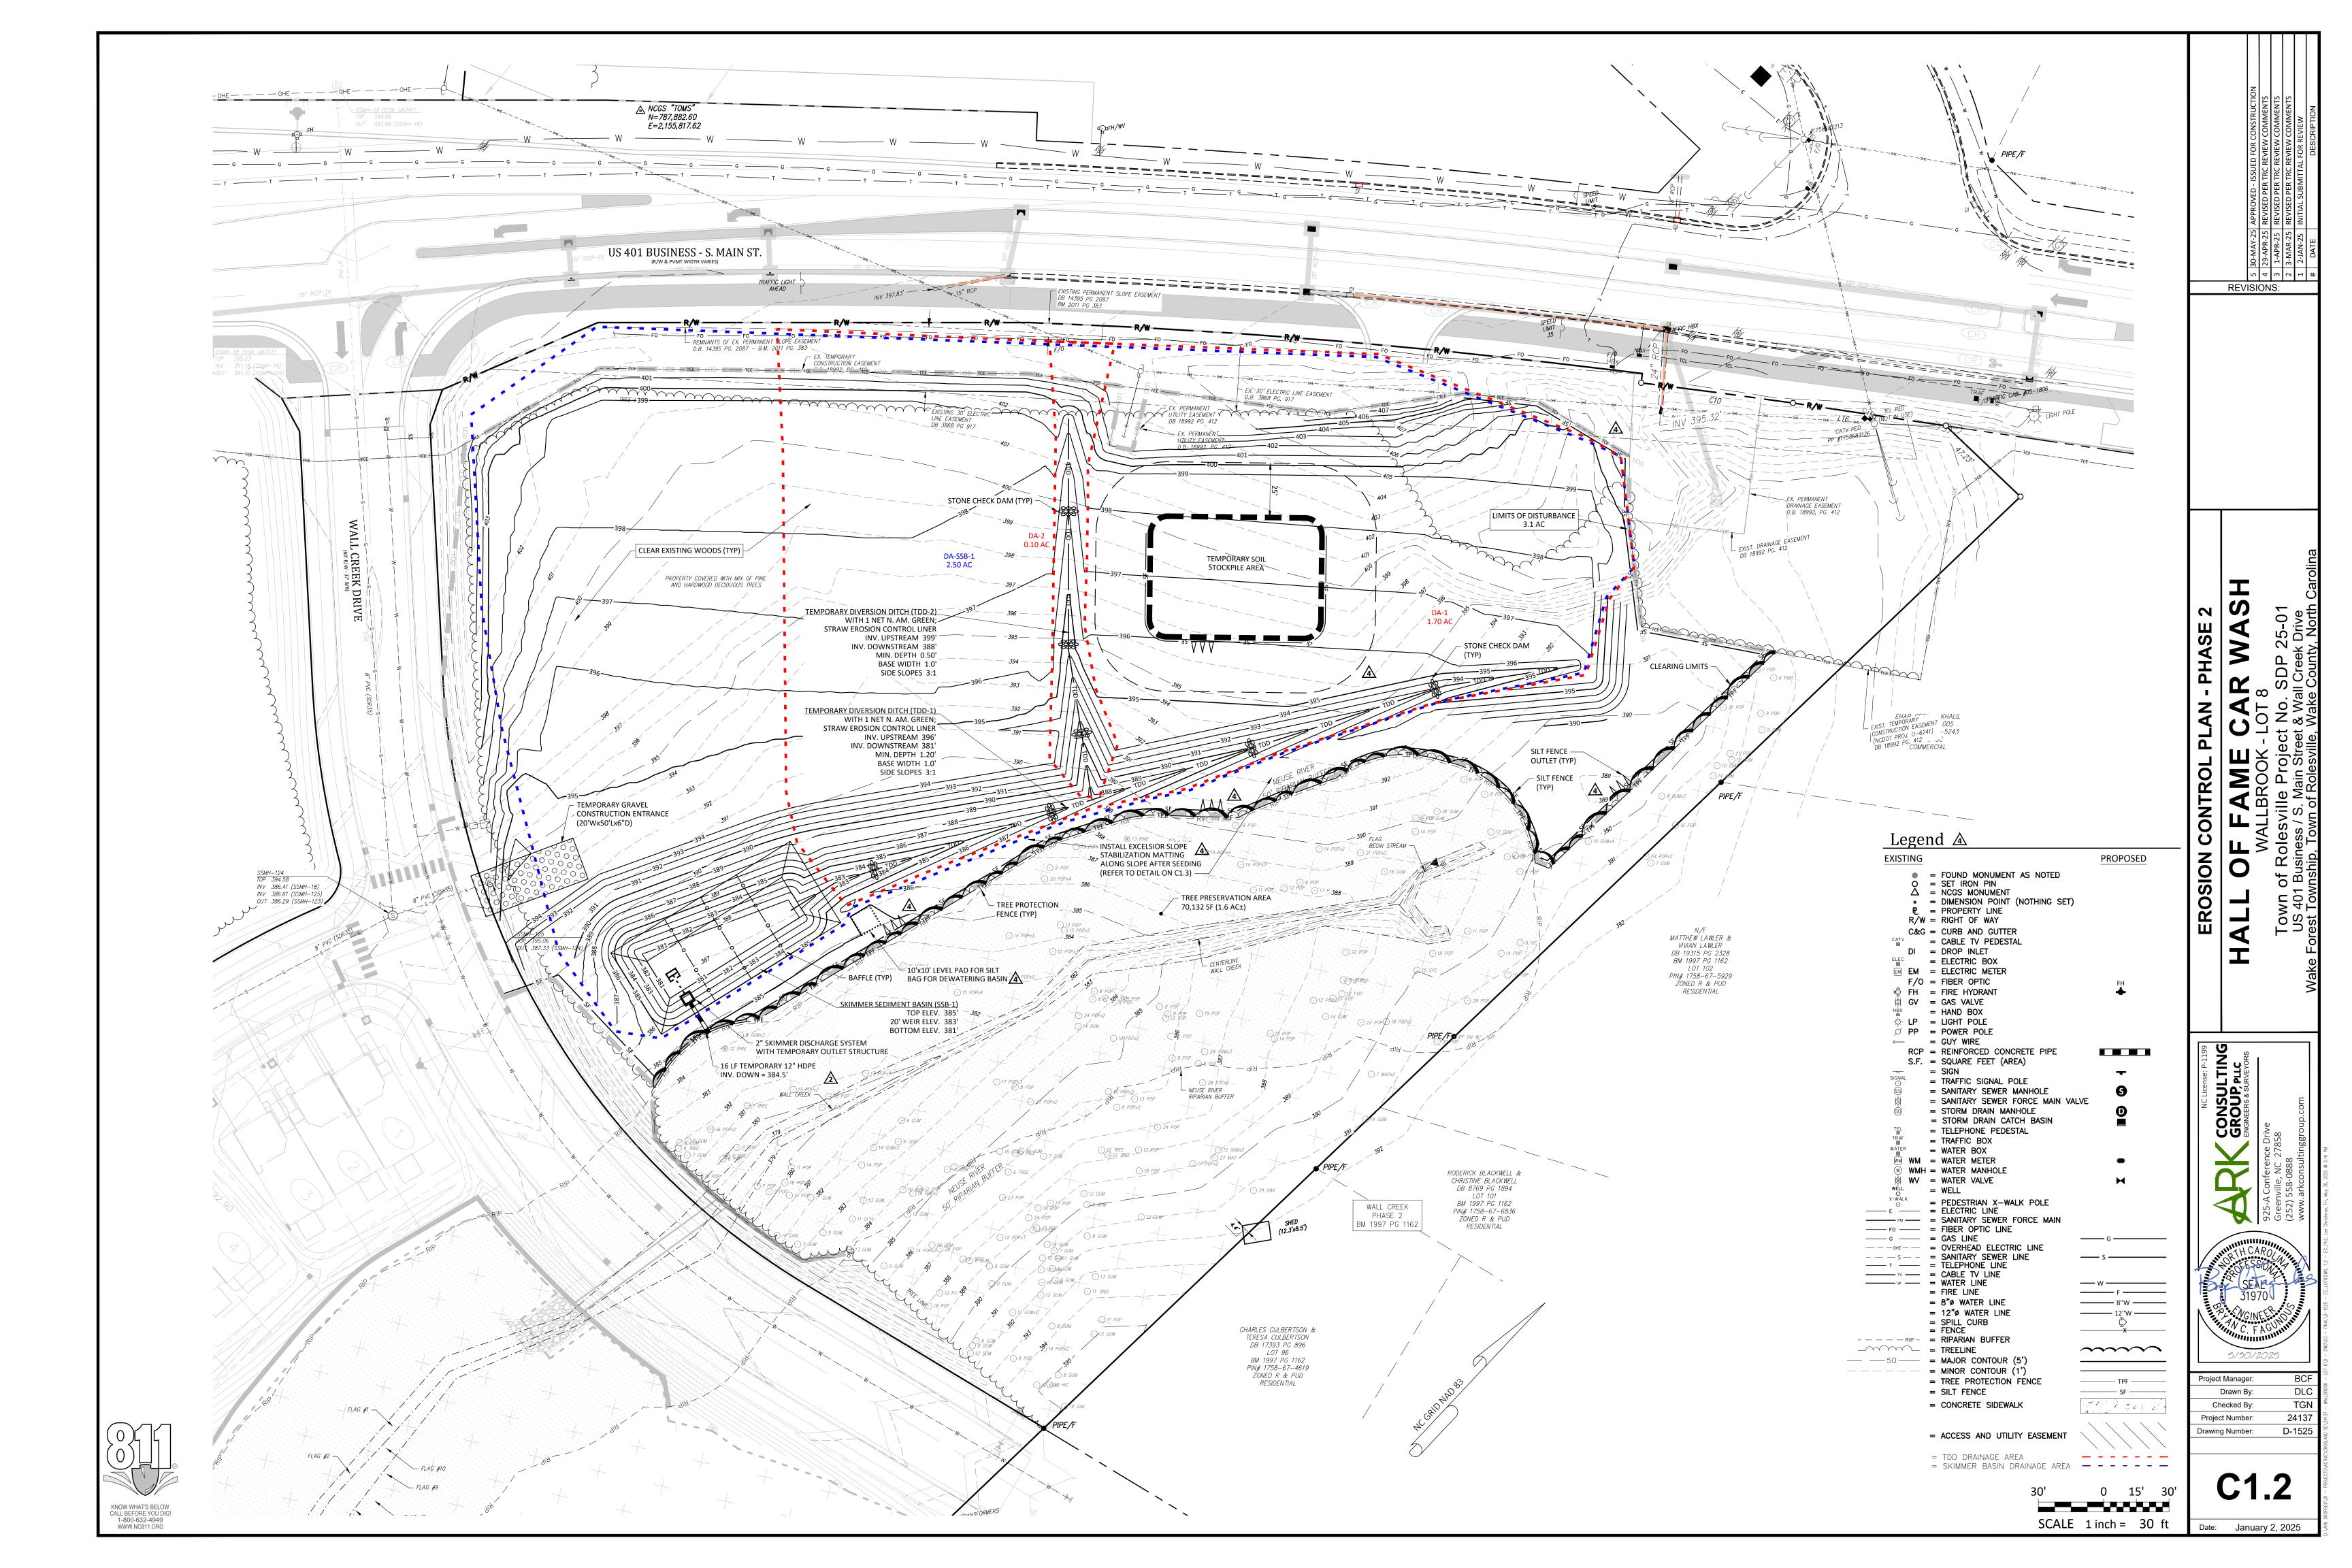

## **General Notes:**

- CONTACT NORTH CAROLINA ONE-CALL CENTER, INC. (NC ONE-CALL) AT 811 TO HAVE ALL UNDERGROUND UTILITIES LOCATED PRIOR TO EXCAVATING OR TRENCHING.
- ALL REQUIRED IMPROVEMENTS SHALL CONFORM TO THE TOWN OF ROLESVILLE LAND DEVELOPMENT
- ORDINANCE AND THE TOWN OF ROLESVILLE DEVELOPMENT STANDARDS
- CONTRACTOR SHALL NOTIFY NCDOT AND TOWN OF ROLESVILLE PUBLIC WORKS, STREET MAINTENANCE DIVISION 48 HOURS PRIOR TO MAKING CONNECTIONS TO EXISTING STORM DRAINS LOCATED WITHIN PUBLIC STORM DRAINAGE EASEMENTS OR RIGHT-OF-WAY.
- THIS PROPERTY IS LOCATED WITHIN ZONE 'X', AREAS DETERMINED TO BE OUTSIDE THE 0.2% ANNUAL CHANCE FLOODPLAIN, AS SHOWN ON NATIONAL FLOOD INSURANCE PROGRAM RATE MAP (FIRM) 3720175800K, EFFECTIVE DATE JULY 19, 2022.
- EXISTING CONDITIONS AS DEPICTED ON THESE PLANS ARE GENERAL AND ILLUSTRATIVE IN NATURE AND MAY NOT INCLUDE ALL MECHANICAL, ELECTRICAL AND MISCELLANEOUS STRUCTURES. IT IS THE RESPONSIBILITY OF THE CONTRACTOR TO EXAMINE THE SITE AND BE FAMILIAR WITH EXISTING CONDITIONS PRIOR TO BIDDING ON THE WORK FOR THIS PROJECT. IF CONDITIONS ENCOUNTERED DURING EXAMINATION ARE SIGNIFICANTLY DIFFERENT THAN THOSE SHOWN, THE CONTRACTOR SHALL NOTIFY THE ENGINEER IMMEDIATELY.
- ELECTRIC AND TELEPHONE UTILITIES SHALL BE INSTALLED UNDERGROUND. REFER TO ARCHITECTURAL PLANS FOR BUILDING DIMENSIONS.
- REFER TO M.E.P. PLANS FOR COORDINATION OF BUILDING UTILITY SERVICES
- THIS PROJECT DISTURBS MORE THAN  $\frac{1}{2}$  ACRE FOR PURPOSES OF A COMMERCIAL DEVELOPMENT. PROJECT IS SUBJECT TO THE TOWN OF ROLESVILLE STORMWATER MANAGEMENT ORDINANCE. STORMWATER MANAGEMENT PLAN APPROVAL BY THE TOWN OF ROLESVILLE IS REQUIRED
- THIS PROJECT DISTURBS MORE THAN NTROL PLAN APPROVAL REQUIRED.
- NCDOT DRIVEWAY PERMIT APPROVAL IS COMPLETED FOR THIS PROJECT. NUMBER D051-092-22-00049
- 12. REFUSE COLLECTION SHALL BE PROVIDED BY PRIVATE SERVICE FOR COMMERCIAL DEVELOPMENT ALL DIMENSIONS ARE TO BACK OF CURB UNLESS OTHERWISE NOTED
- 15. BOUNDARY AND TOPOGRAPHIC SURVEY INFORMATION SHOWN HEREON WAS PREPARED BY JOHNSON, MIRMIRAN & THOMPSON. REFERENCE IS MADE TO THE SURVEY ENTITLED ALTA/NSPS LAND TITLE SURVEY PREPARED FOR WALLBROOK LANDCO, LLC DATED 3/28/2020, AND ATTACHED TO THIS DRAWING SET FOR REFERENCE.
- L6. UNDERGROUND UTILITIES PLOTTED IN PART FROM ACTUAL FIELD LOCATION OF ABOVE GROUND FEATURES AND IN PART FROM MAPS ON RECORD. ACTUAL LOCATIONS MAY VARY. SURVEYOR AND ENGINEER CANNOT PROVIDE ACCURACY OF INFORMATION TAKEN FROM RECORD DATA. OTHER UTILITIES MAY EXIST CONTRACTOR SHOULD CONTACT NORTH CAROLINA ONE-CALL CENTER (NC ONE-CALL) BY DIALING 811 TO HAVE UNDERGROUND UTILITIES LOCATED PRIOR TO EXCAVATING OR TRENCHING.
- 17. THE ENGINEER MAKES NO GUARANTEE THAT THE UTILITIES SHOWN ARE COMPRISED OF ALL SUCH UTILITIES IN THE AREA OF SURVEY EITHER IN SERVICE OR ABANDONED. THE ENGINEER FURTHER DOES NOT WARRANT THAT THE UNDERGROUND UTILITIES SHOWN ARE IN THE EXACT LOCATION INDICATED. THE ENGINEER DOES HEREBY CERTIFY THAT ALL UTILITIES ARE LOCATED AS ACCURATELY AS POSSIBLE FROM INFORMATION AVAILABLE. THE ENGINEER HAS NOT PHYSICALLY UNCOVERED AND LOCATED ANY UNDERGROUND UTILITIES.
- 18. REFER TO 'WALLBROOK PRELIMINARY PLAT' PR 21-04 REV FOR OPEN SPACE CALCULATIONS AND REQUIREMENTS FOR THE WALLBROOK DEVELOPMENT

| Phase Number(s)                                                                                                                                           | PHASE 1 3              | PHASE 2 | PHASE 3 |
|-----------------------------------------------------------------------------------------------------------------------------------------------------------|------------------------|---------|---------|
| Number of Lot (s)                                                                                                                                         | 1                      |         |         |
| Number of Units                                                                                                                                           | 1                      |         |         |
| Public Water (LF)                                                                                                                                         | 0                      |         |         |
| Public Sewer (LF)                                                                                                                                         | 280                    |         |         |
| Public Force Main (LF)                                                                                                                                    | 0                      |         |         |
| Private Sewer* (LF)                                                                                                                                       | 0                      |         |         |
| Water Service Stubs (Quantity)                                                                                                                            | 0                      |         |         |
| Sewer Service Stubs (Quantity)                                                                                                                            | 2                      |         |         |
| Average Daily Flow per phase**                                                                                                                            |                        |         |         |
| COMMERCIAL PROJECTS WITH SINGLE V                                                                                                                         | NATER AND SEWER SE     | RVICE   |         |
| Fire Service (Size)                                                                                                                                       | N/A                    |         |         |
| Domestic Meter Size                                                                                                                                       | 1-1/2"                 |         |         |
| Irrigation Meter Size                                                                                                                                     |                        |         |         |
| Average Daily Flow per phase**                                                                                                                            | 4,690 GPD              |         |         |
| *Sewer mains and manholes as part of a<br>**Entire Project Flow. Based on 75gpd p<br>dwelling, townhouse, condos), or based<br>Commercial and Industrial. | per bedroom for reside |         |         |