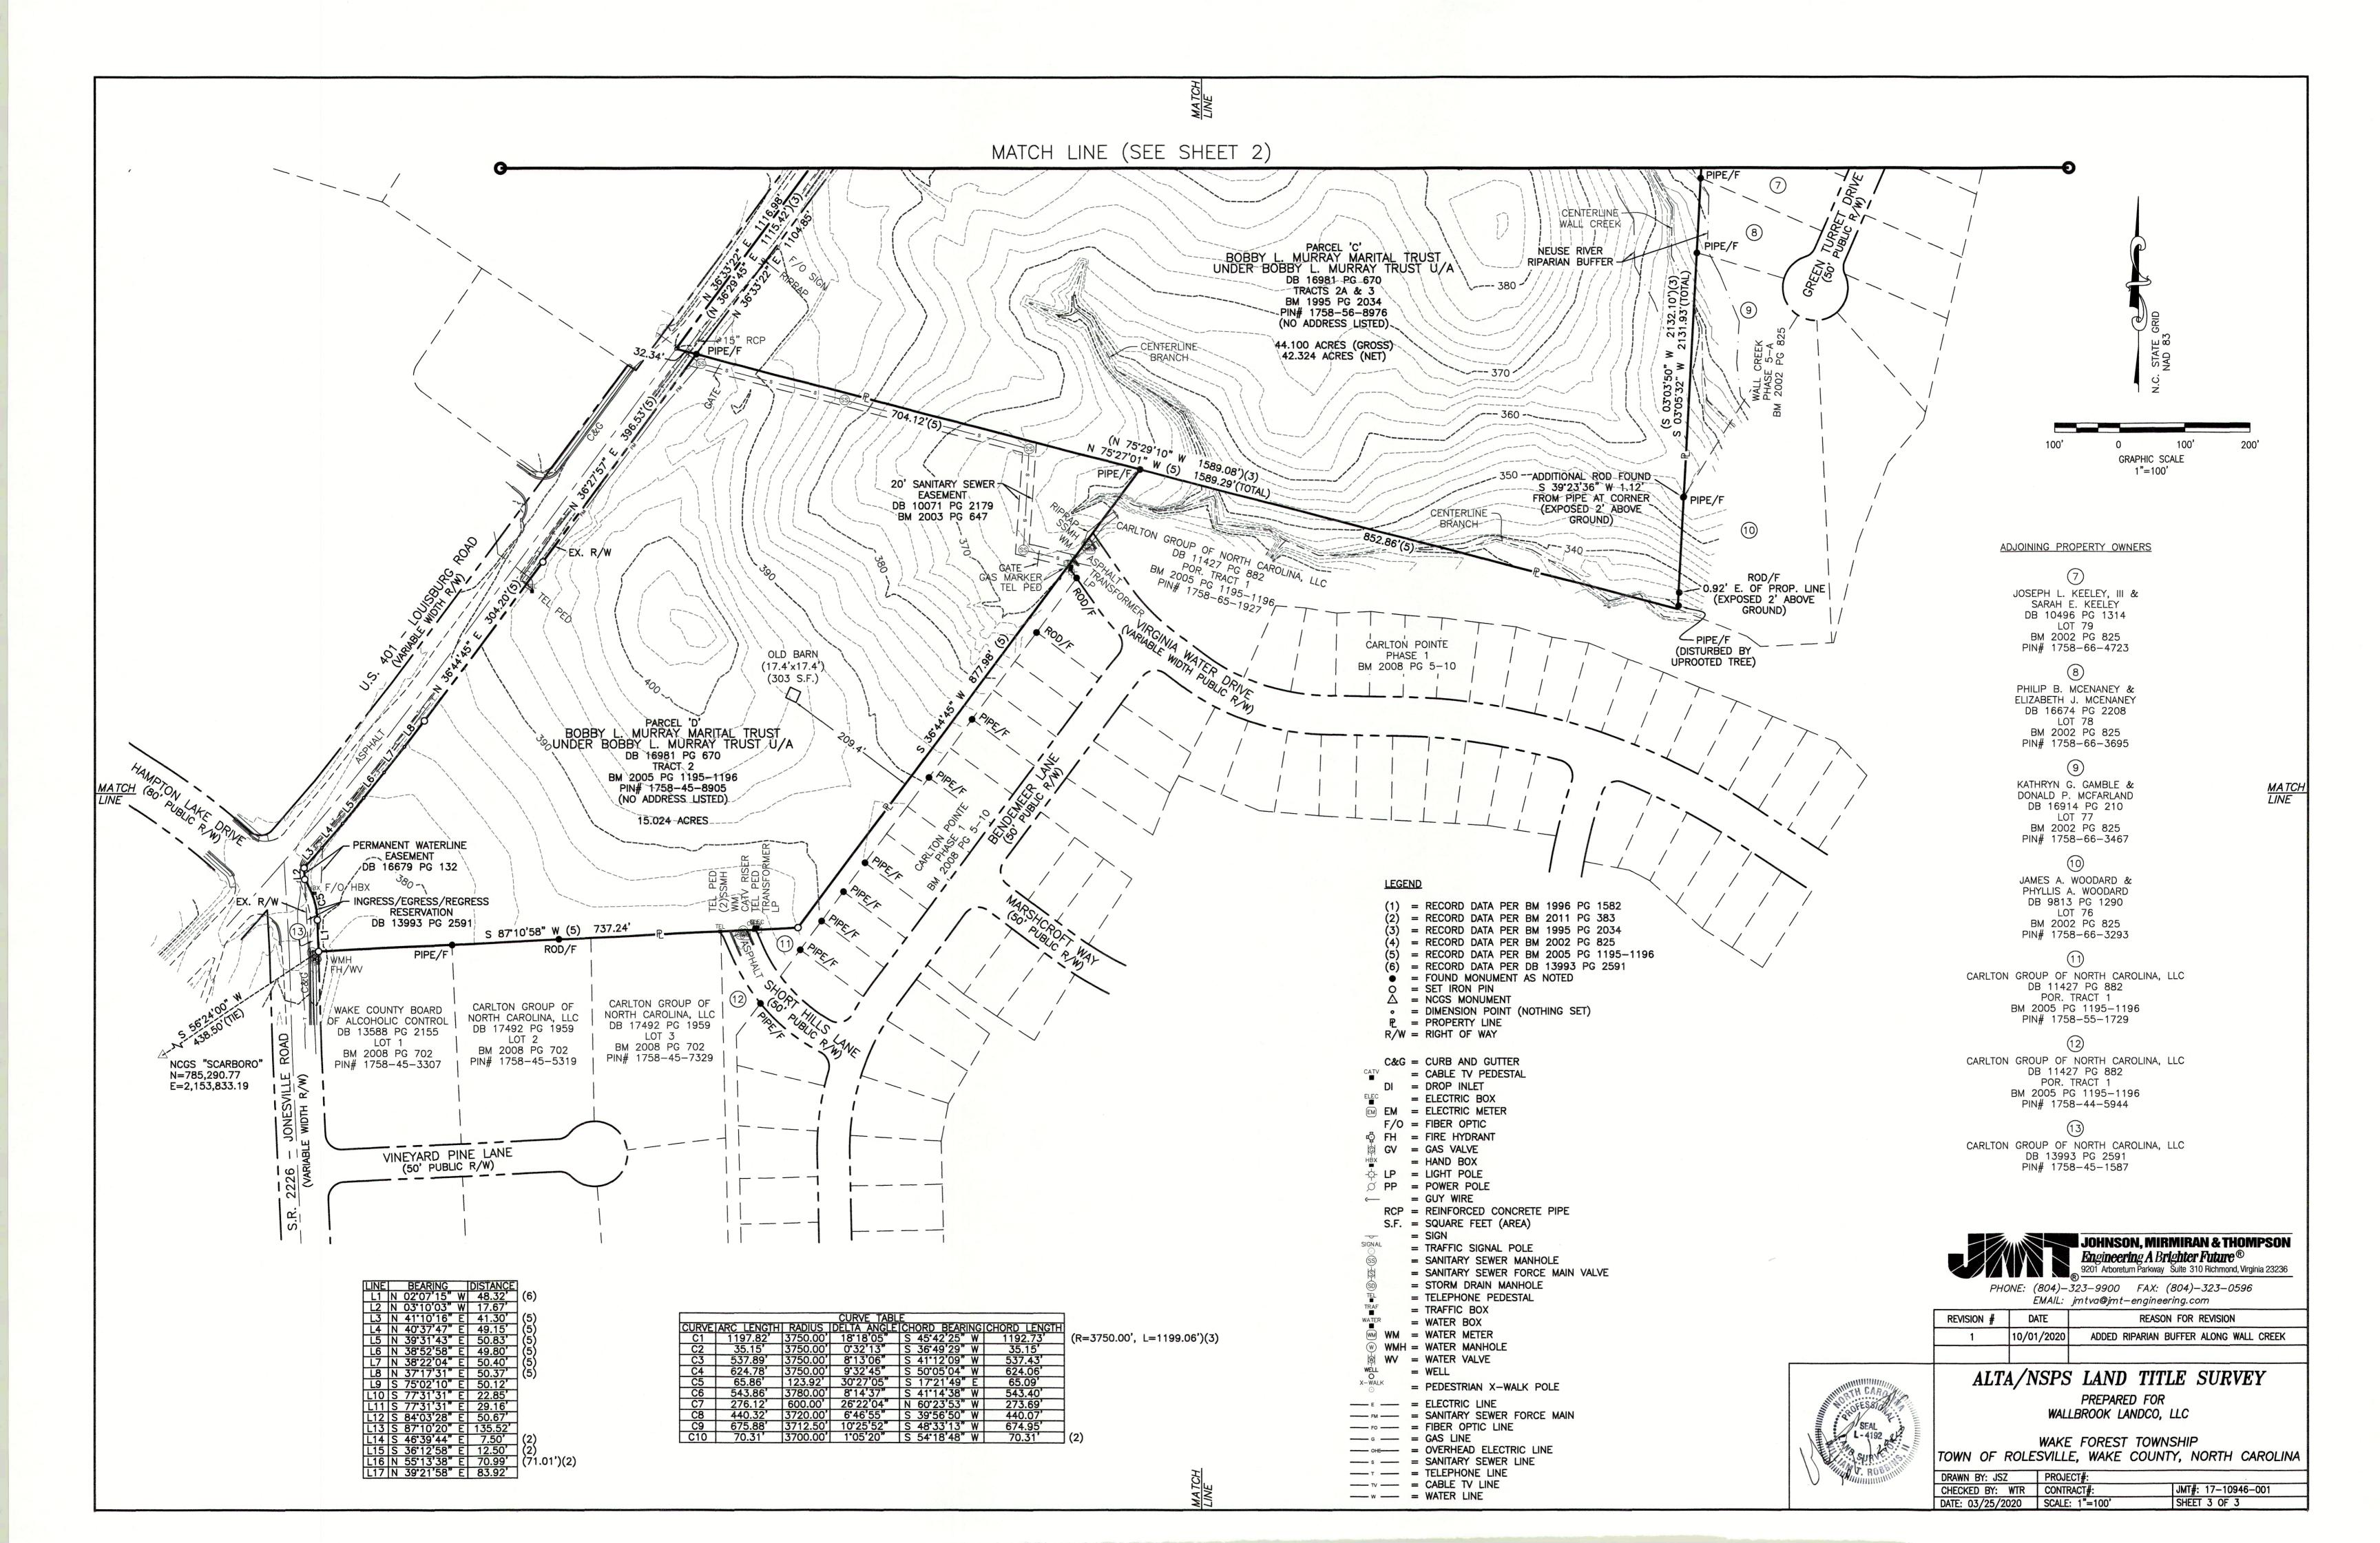

## **General Notes:**

- CONTACT NORTH CAROLINA ONE-CALL CENTER, INC. (NC ONE-CALL) AT 811 TO HAVE ALL UNDERGROUND UTILITIES LOCATED PRIOR TO EXCAVATING OR TRENCHING.
- ALL REQUIRED IMPROVEMENTS SHALL CONFORM TO THE TOWN OF ROLESVILLE LAND DEVELOPMENT
- ORDINANCE AND THE TOWN OF ROLESVILLE DEVELOPMENT STANDARDS
- CONTRACTOR SHALL NOTIFY NCDOT AND TOWN OF ROLESVILLE PUBLIC WORKS, STREET MAINTENANCE DIVISION 48 HOURS PRIOR TO MAKING CONNECTIONS TO EXISTING STORM DRAINS LOCATED WITHIN PUBLIC STORM DRAINAGE EASEMENTS OR RIGHT-OF-WAY.
- THIS PROPERTY IS LOCATED WITHIN ZONE 'X', AREAS DETERMINED TO BE OUTSIDE THE 0.2% ANNUAL CHANCE FLOODPLAIN, AS SHOWN ON NATIONAL FLOOD INSURANCE PROGRAM RATE MAP (FIRM) 3720175800K, EFFECTIVE DATE JULY 19, 2022.
- EXISTING CONDITIONS AS DEPICTED ON THESE PLANS ARE GENERAL AND ILLUSTRATIVE IN NATURE AND MAY NOT INCLUDE ALL MECHANICAL, ELECTRICAL AND MISCELLANEOUS STRUCTURES. IT IS THE RESPONSIBILITY OF THE CONTRACTOR TO EXAMINE THE SITE AND BE FAMILIAR WITH EXISTING CONDITIONS PRIOR TO BIDDING ON THE WORK FOR THIS PROJECT. IF CONDITIONS ENCOUNTERED DURING EXAMINATION ARE SIGNIFICANTLY DIFFERENT THAN THOSE SHOWN, THE CONTRACTOR SHALL NOTIFY THE ENGINEER IMMEDIATELY.
- ELECTRIC AND TELEPHONE UTILITIES SHALL BE INSTALLED UNDERGROUND. REFER TO ARCHITECTURAL PLANS FOR BUILDING DIMENSIONS.
- REFER TO M.E.P. PLANS FOR COORDINATION OF BUILDING UTILITY SERVICES
- THIS PROJECT DISTURBS MORE THAN  $\frac{1}{2}$  ACRE FOR PURPOSES OF A COMMERCIAL DEVELOPMENT. PROJECT IS SUBJECT TO THE TOWN OF ROLESVILLE STORMWATER MANAGEMENT ORDINANCE. STORMWATER MANAGEMENT PLAN APPROVAL BY THE TOWN OF ROLESVILLE IS REQUIRED
- THIS PROJECT DISTURBS MORE THAN NTROL PLAN APPROVAL REQUIRED.
- NCDOT DRIVEWAY PERMIT APPROVAL IS COMPLETED FOR THIS PROJECT. NUMBER D051-092-22-00049
- 12. REFUSE COLLECTION SHALL BE PROVIDED BY PRIVATE SERVICE FOR COMMERCIAL DEVELOPMENT ALL DIMENSIONS ARE TO BACK OF CURB UNLESS OTHERWISE NOTED
- 15. BOUNDARY AND TOPOGRAPHIC SURVEY INFORMATION SHOWN HEREON WAS PREPARED BY JOHNSON, MIRMIRAN & THOMPSON. REFERENCE IS MADE TO THE SURVEY ENTITLED ALTA/NSPS LAND TITLE SURVEY PREPARED FOR WALLBROOK LANDCO, LLC DATED 3/28/2020, AND ATTACHED TO THIS DRAWING SET FOR REFERENCE.
- L6. UNDERGROUND UTILITIES PLOTTED IN PART FROM ACTUAL FIELD LOCATION OF ABOVE GROUND FEATURES AND IN PART FROM MAPS ON RECORD. ACTUAL LOCATIONS MAY VARY. SURVEYOR AND ENGINEER CANNOT PROVIDE ACCURACY OF INFORMATION TAKEN FROM RECORD DATA. OTHER UTILITIES MAY EXIST CONTRACTOR SHOULD CONTACT NORTH CAROLINA ONE-CALL CENTER (NC ONE-CALL) BY DIALING 811 TO HAVE UNDERGROUND UTILITIES LOCATED PRIOR TO EXCAVATING OR TRENCHING.
- 17. THE ENGINEER MAKES NO GUARANTEE THAT THE UTILITIES SHOWN ARE COMPRISED OF ALL SUCH UTILITIES IN THE AREA OF SURVEY EITHER IN SERVICE OR ABANDONED. THE ENGINEER FURTHER DOES NOT WARRANT THAT THE UNDERGROUND UTILITIES SHOWN ARE IN THE EXACT LOCATION INDICATED. THE ENGINEER DOES HEREBY CERTIFY THAT ALL UTILITIES ARE LOCATED AS ACCURATELY AS POSSIBLE FROM INFORMATION AVAILABLE. THE ENGINEER HAS NOT PHYSICALLY UNCOVERED AND LOCATED ANY UNDERGROUND UTILITIES.
- 18. REFER TO 'WALLBROOK PRELIMINARY PLAT' PR 21-04 REV FOR OPEN SPACE CALCULATIONS AND REQUIREMENTS FOR THE WALLBROOK DEVELOPMENT