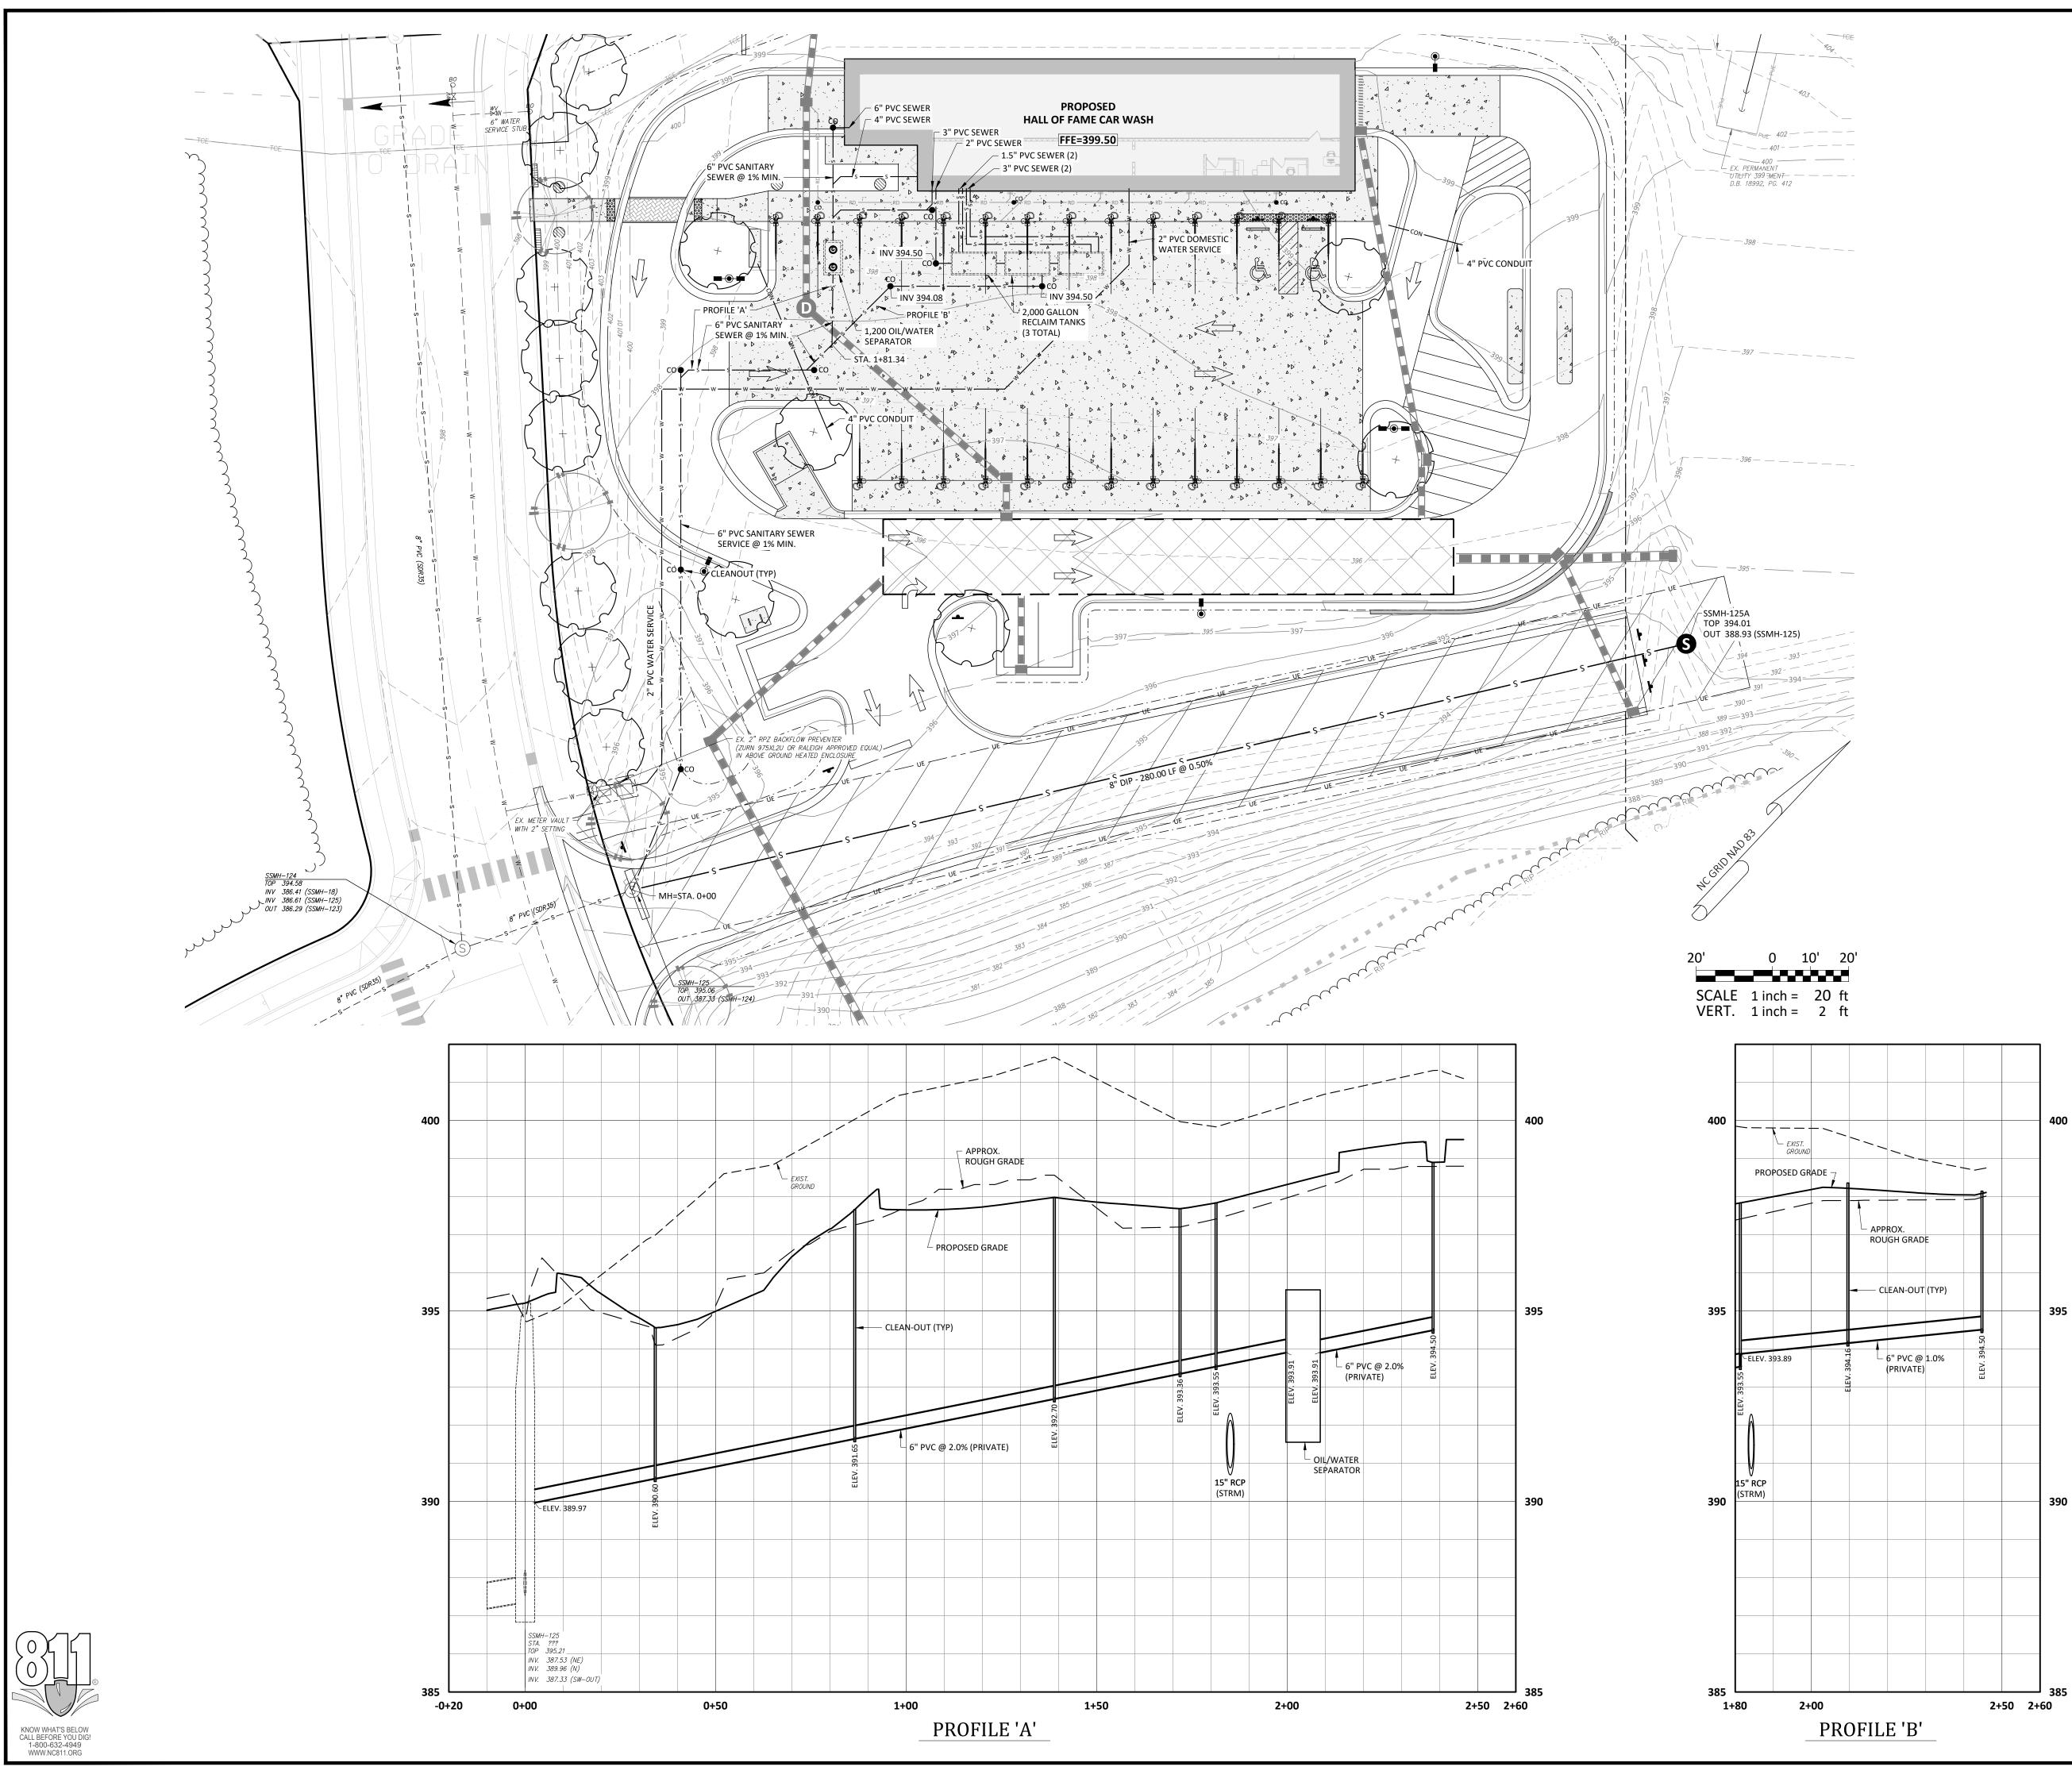

# HALL OF FAME CAR WASH AT WALI Town of Rolesville Project Numbers: SDP 25-0

## **General Notes:**

- CONTACT NORTH CAROLINA ONE-CALL CENTER, INC. (NC ONE-CALL) AT 811 TO HAVE ALL UNDERGROUND UTILITIES LOCATED PRIOR TO EXCAVATING OR TRENCHING.
- ALL REQUIRED IMPROVEMENTS SHALL CONFORM TO THE TOWN OF ROLESVILLE LAND DEVELOPMENT
- ORDINANCE AND THE TOWN OF ROLESVILLE DEVELOPMENT STANDARDS
- CONTRACTOR SHALL NOTIFY NCDOT AND TOWN OF ROLESVILLE PUBLIC WORKS, STREET MAINTENANCE DIVISION 48 HOURS PRIOR TO MAKING CONNECTIONS TO EXISTING STORM DRAINS LOCATED WITHIN PUBLIC STORM DRAINAGE EASEMENTS OR RIGHT-OF-WAY.
- THIS PROPERTY IS LOCATED WITHIN ZONE 'X', AREAS DETERMINED TO BE OUTSIDE THE 0.2% ANNUAL CHANCE FLOODPLAIN, AS SHOWN ON NATIONAL FLOOD INSURANCE PROGRAM RATE MAP (FIRM) 3720175800K, EFFECTIVE DATE JULY 19, 2022.
- EXISTING CONDITIONS AS DEPICTED ON THESE PLANS ARE GENERAL AND ILLUSTRATIVE IN NATURE AND MAY NOT INCLUDE ALL MECHANICAL, ELECTRICAL AND MISCELLANEOUS STRUCTURES. IT IS THE RESPONSIBILITY OF THE CONTRACTOR TO EXAMINE THE SITE AND BE FAMILIAR WITH EXISTING CONDITIONS PRIOR TO BIDDING ON THE WORK FOR THIS PROJECT. IF CONDITIONS ENCOUNTERED DURING EXAMINATION ARE SIGNIFICANTLY DIFFERENT THAN THOSE SHOWN, THE CONTRACTOR SHALL NOTIFY THE ENGINEER IMMEDIATELY.
- ELECTRIC AND TELEPHONE UTILITIES SHALL BE INSTALLED UNDERGROUND. REFER TO ARCHITECTURAL PLANS FOR BUILDING DIMENSIONS.
- REFER TO M.E.P. PLANS FOR COORDINATION OF BUILDING UTILITY SERVICES
- THIS PROJECT DISTURBS MORE THAN  $\frac{1}{2}$  ACRE FOR PURPOSES OF A COMMERCIAL DEVELOPMENT. PROJECT IS SUBJECT TO THE TOWN OF ROLESVILLE STORMWATER MANAGEMENT ORDINANCE. STORMWATER MANAGEMENT PLAN APPROVAL BY THE TOWN OF ROLESVILLE IS REQUIRED
- THIS PROJECT DISTURBS MORE THAN NTROL PLAN APPROVAL REQUIRED.
- NCDOT DRIVEWAY PERMIT APPROVAL IS COMPLETED FOR THIS PROJECT. NUMBER D051-092-22-00049
- 12. REFUSE COLLECTION SHALL BE PROVIDED BY PRIVATE SERVICE FOR COMMERCIAL DEVELOPMENT ALL DIMENSIONS ARE TO BACK OF CURB UNLESS OTHERWISE NOTED
- 15. BOUNDARY AND TOPOGRAPHIC SURVEY INFORMATION SHOWN HEREON WAS PREPARED BY JOHNSON, MIRMIRAN & THOMPSON. REFERENCE IS MADE TO THE SURVEY ENTITLED ALTA/NSPS LAND TITLE SURVEY PREPARED FOR WALLBROOK LANDCO, LLC DATED 3/28/2020, AND ATTACHED TO THIS DRAWING SET FOR REFERENCE.
- L6. UNDERGROUND UTILITIES PLOTTED IN PART FROM ACTUAL FIELD LOCATION OF ABOVE GROUND FEATURES AND IN PART FROM MAPS ON RECORD. ACTUAL LOCATIONS MAY VARY. SURVEYOR AND ENGINEER CANNOT PROVIDE ACCURACY OF INFORMATION TAKEN FROM RECORD DATA. OTHER UTILITIES MAY EXIST CONTRACTOR SHOULD CONTACT NORTH CAROLINA ONE-CALL CENTER (NC ONE-CALL) BY DIALING 811 TO HAVE UNDERGROUND UTILITIES LOCATED PRIOR TO EXCAVATING OR TRENCHING.
- 17. THE ENGINEER MAKES NO GUARANTEE THAT THE UTILITIES SHOWN ARE COMPRISED OF ALL SUCH UTILITIES IN THE AREA OF SURVEY EITHER IN SERVICE OR ABANDONED. THE ENGINEER FURTHER DOES NOT WARRANT THAT THE UNDERGROUND UTILITIES SHOWN ARE IN THE EXACT LOCATION INDICATED. THE ENGINEER DOES HEREBY CERTIFY THAT ALL UTILITIES ARE LOCATED AS ACCURATELY AS POSSIBLE FROM INFORMATION AVAILABLE. THE ENGINEER HAS NOT PHYSICALLY UNCOVERED AND LOCATED ANY UNDERGROUND UTILITIES.
- 18. REFER TO 'WALLBROOK PRELIMINARY PLAT' PR 21-04 REV FOR OPEN SPACE CALCULATIONS AND REQUIREMENTS FOR THE WALLBROOK DEVELOPMENT

| Phase Number(s)                                                                                                                                           | PHASE 1 3              | PHASE 2 | PHASE 3 |
|-----------------------------------------------------------------------------------------------------------------------------------------------------------|------------------------|---------|---------|
| Number of Lot (s)                                                                                                                                         | 1                      |         |         |
| Number of Units                                                                                                                                           | 1                      |         |         |
| Public Water (LF)                                                                                                                                         | 0                      |         |         |
| Public Sewer (LF)                                                                                                                                         | 280                    |         |         |
| Public Force Main (LF)                                                                                                                                    | 0                      |         |         |
| Private Sewer* (LF)                                                                                                                                       | 0                      |         |         |
| Water Service Stubs (Quantity)                                                                                                                            | 0                      |         |         |
| Sewer Service Stubs (Quantity)                                                                                                                            | 2                      |         |         |
| Average Daily Flow per phase**                                                                                                                            |                        |         |         |
| COMMERCIAL PROJECTS WITH SINGLE V                                                                                                                         | NATER AND SEWER SE     | RVICE   |         |
| Fire Service (Size)                                                                                                                                       | N/A                    |         |         |
| Domestic Meter Size                                                                                                                                       | 1-1/2"                 |         |         |
| Irrigation Meter Size                                                                                                                                     |                        |         |         |
| Average Daily Flow per phase**                                                                                                                            | 4,690 GPD              |         |         |
| *Sewer mains and manholes as part of a<br>**Entire Project Flow. Based on 75gpd p<br>dwelling, townhouse, condos), or based<br>Commercial and Industrial. | per bedroom for reside |         |         |

The meter size must match domestic service size (Exemption - 3/4" service tap with 5/8" meter)