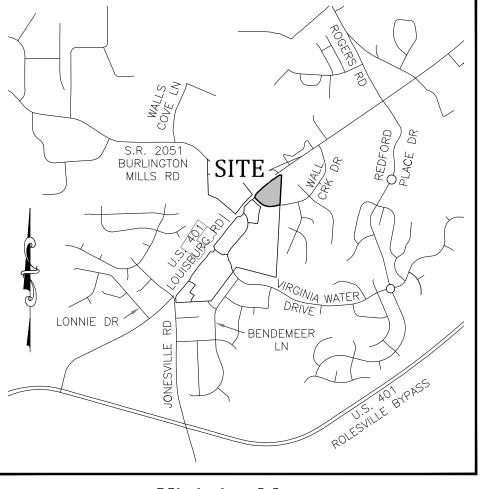

# HALL OF FAME CAR WASH AT WALI Town of Rolesville Project Numbers: SDP 25-0



# Vicinity Map SCALE: 1" = 1000'

## **General Notes:**

- CONTACT NORTH CAROLINA ONE-CALL CENTER, INC. (NC ONE-CALL) AT 811 TO HAVE ALL UNDERGROUND UTILITIES LOCATED PRIOR TO EXCAVATING OR TRENCHING.
- ALL REQUIRED IMPROVEMENTS SHALL CONFORM TO THE TOWN OF ROLESVILLE LAND DEVELOPMENT
- ORDINANCE AND THE TOWN OF ROLESVILLE DEVELOPMENT STANDARDS
- CONTRACTOR SHALL NOTIFY NCDOT AND TOWN OF ROLESVILLE PUBLIC WORKS, STREET MAINTENANCE DIVISION 48 HOURS PRIOR TO MAKING CONNECTIONS TO EXISTING STORM DRAINS LOCATED WITHIN PUBLIC STORM DRAINAGE EASEMENTS OR RIGHT-OF-WAY.
- THIS PROPERTY IS LOCATED WITHIN ZONE 'X', AREAS DETERMINED TO BE OUTSIDE THE 0.2% ANNUAL CHANCE FLOODPLAIN, AS SHOWN ON NATIONAL FLOOD INSURANCE P