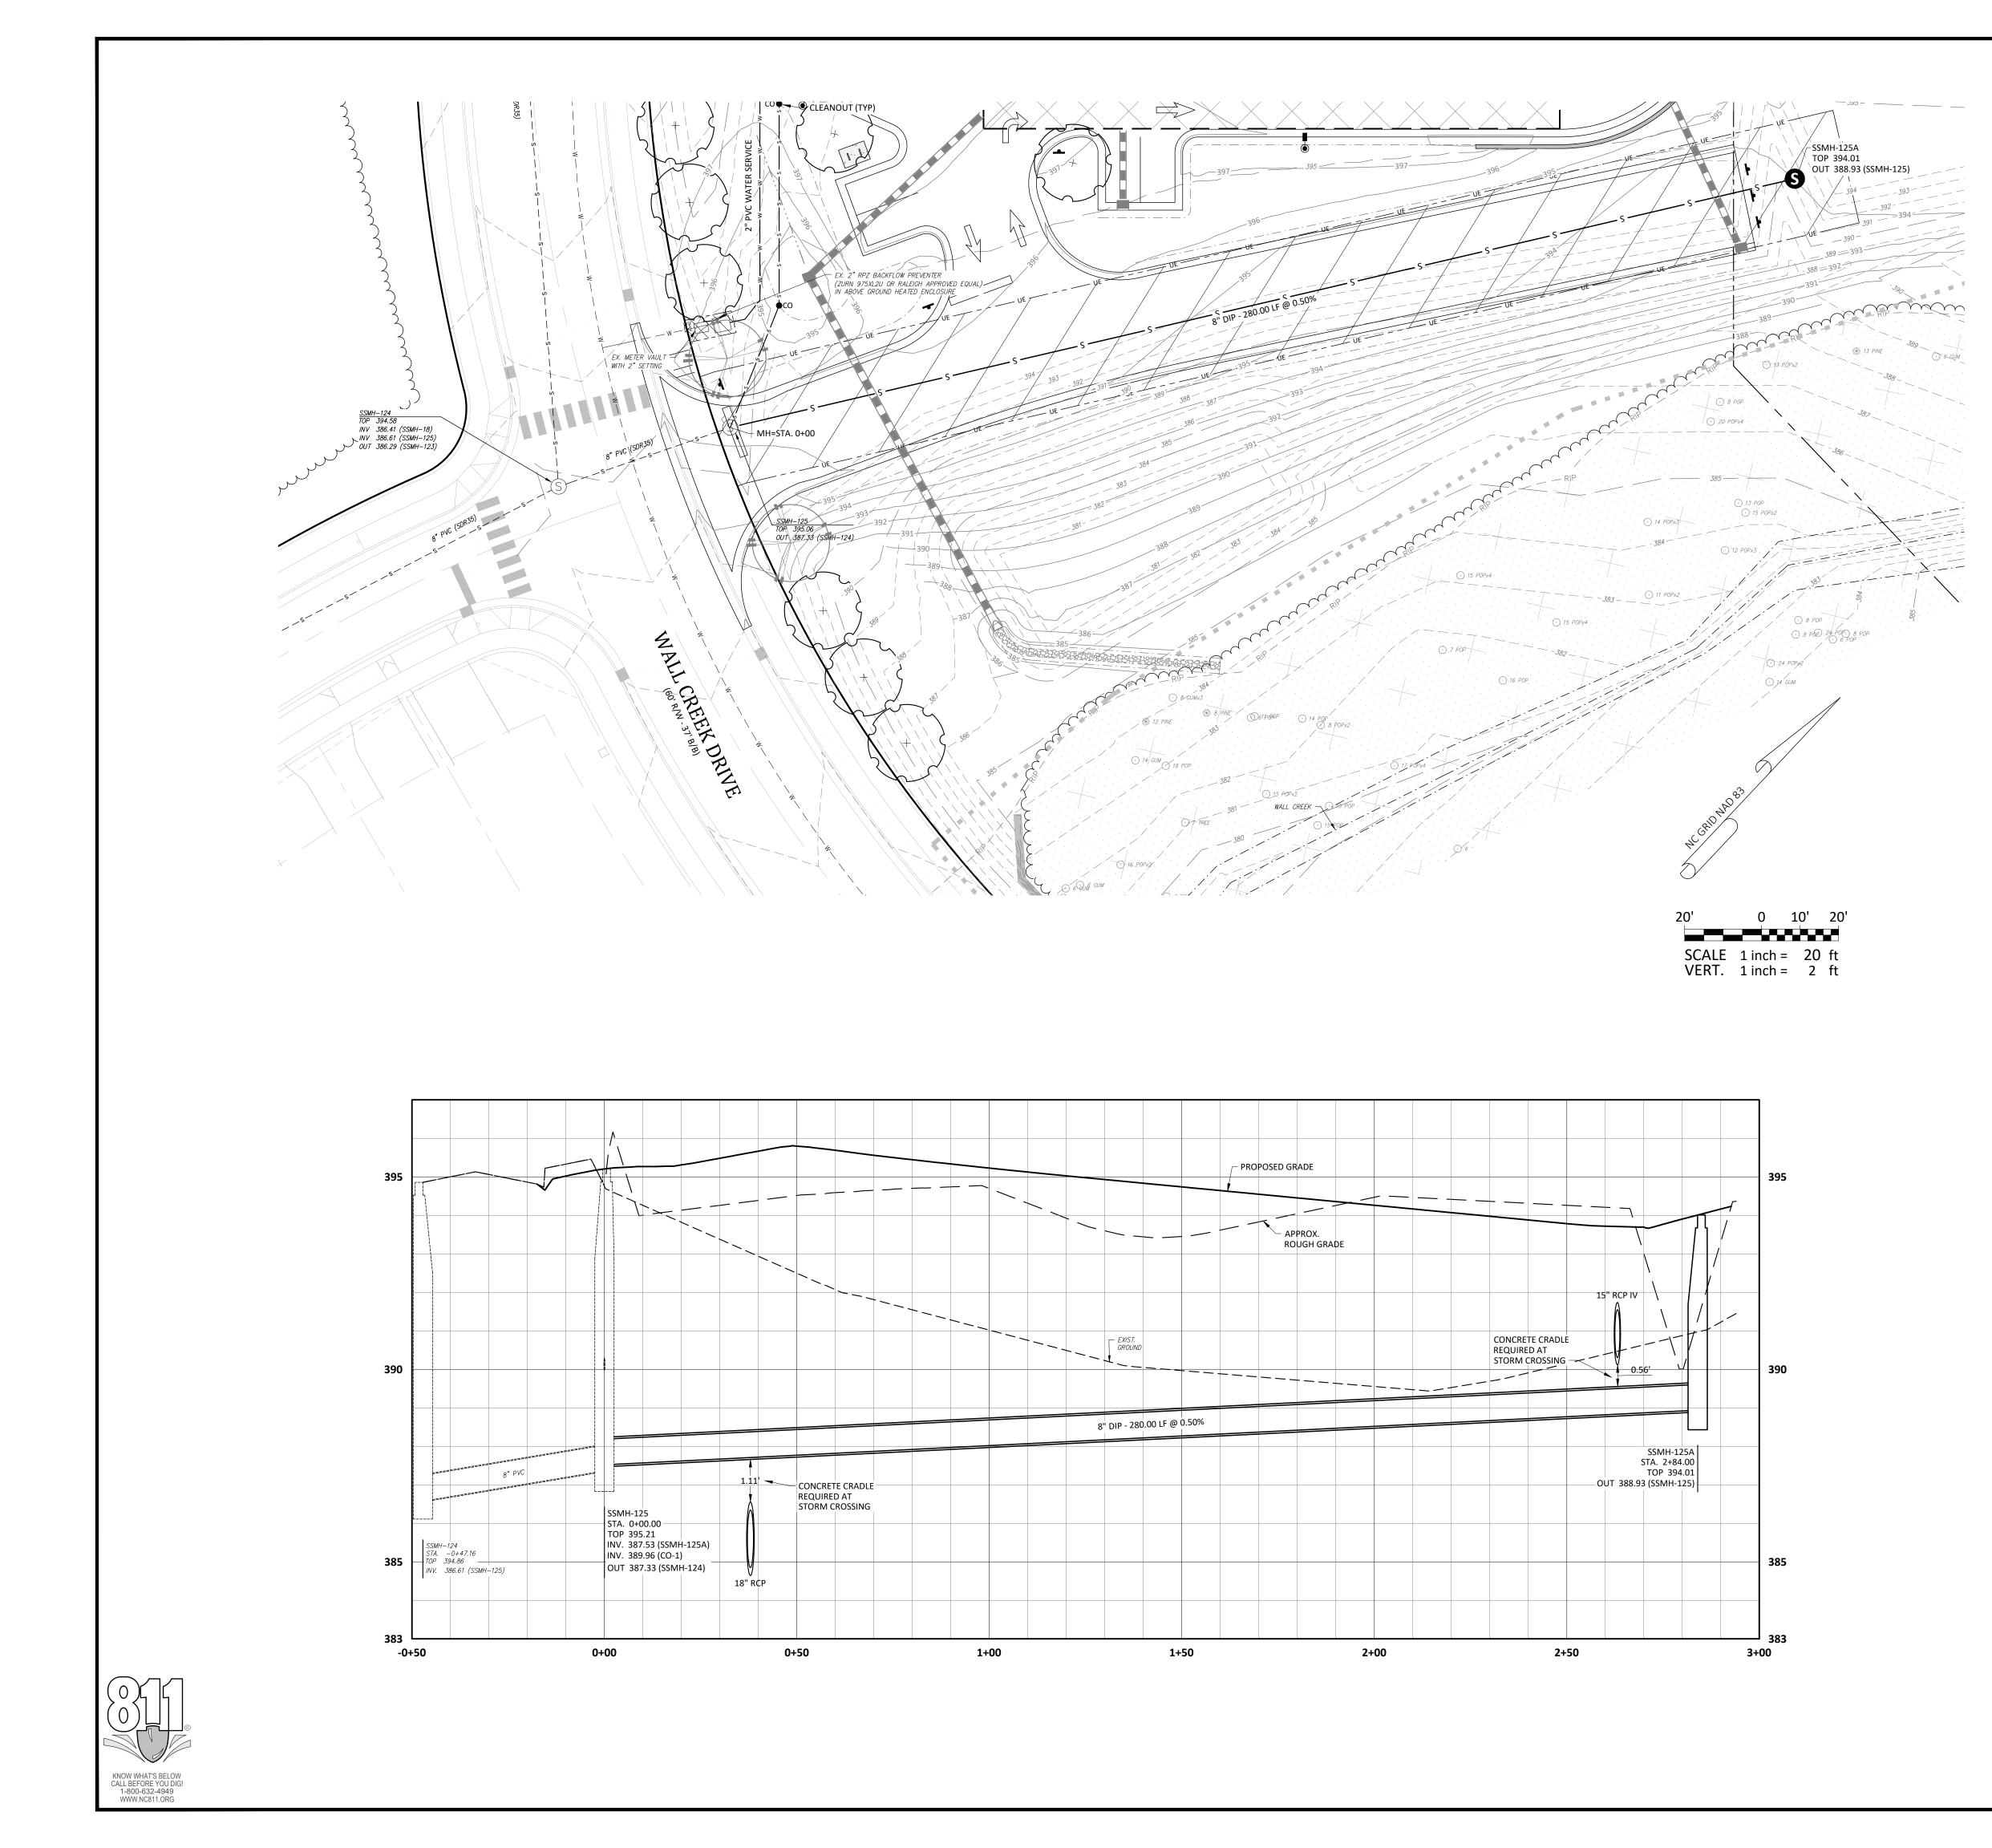

## **General Notes:**

- CONTACT NORTH CAROLINA ONE-CALL CENTER, INC. (NC ONE-CALL) AT 811 TO HAVE ALL UNDERGROUND UTILITIES LOCATED PRIOR TO EXCAVATING OR TRENCHING.
- ALL REQUIRED IMPROVEMENTS SHALL CONFORM TO THE TOWN OF ROLESVILLE LAND DEVELOPMENT
- ORDINANCE AND THE TOWN OF ROLESVILLE DEVELOPMENT STANDARDS
- CONTRACTOR SHALL NOTIFY NCDOT AND TOWN OF ROLESVILLE PUBLIC WORKS, STREET MAINTENANCE DIVISION 48 HOURS PRIOR TO MAKING CONNECTIONS TO EXISTING STORM DRAINS LOCATED WITHIN PUBLIC STORM DRAINAGE EASEMENTS OR RIGHT-OF-WAY.
- THIS PROPERTY IS LOCATED WITHIN ZONE 'X', AREAS DETERMINED TO BE OUTSIDE THE 0.2% ANNUAL CHANCE FLOODPLAIN, AS SHOWN ON NATIONAL FLOOD INSURANCE PROGRAM RATE MAP (FIRM) 3720175800K, EFFECTIVE DATE JULY 19, 2022.
- EXISTING CONDITIONS AS DEPICTED ON THESE PLANS ARE GENERAL AND ILLUSTRATIVE IN NATURE AND MAY NOT INCLUDE ALL MECHANICAL, ELECTRICAL AND MISCELLANEOUS STRUCTURES. IT IS THE RESPONSIBILITY OF THE CONTRACTOR TO EXAMINE THE SITE AND BE FAMILIAR WITH EXISTING CONDITIONS PRIOR TO BIDDING ON THE WORK FOR THIS PROJECT. IF CONDITIONS ENCOUNTERED DURING EXAMINATION ARE SIGNIFICANTLY DIFFERENT THAN THOSE SHOWN, THE CONTRACTOR SHALL NOTIFY THE ENGINEER IMMEDIATELY.
- ELECTRIC AND TELEPHONE UTILITIES SHALL BE INSTALLED UNDERGROUND. REFER TO ARCHITECTURAL PLANS FOR BUILDING DIMENSIONS.
- REFER TO M.E.P. PLANS FOR COORDINATION OF BUILDING UTILITY SERVICES
- THIS PROJECT DISTURBS MORE THAN  $\frac{1}{2}$  ACRE FOR PURPOSES OF A COMMERCIAL DEVELOPMENT. PROJECT IS SUBJECT TO THE TOWN OF ROLESVILLE STORMWATER MANAGEMENT ORDINANCE. STORMWATER MANAGEMENT PLAN APPROVAL BY THE TOWN OF ROLESVILLE IS REQUIRED
- THIS PROJECT DISTURBS MORE THAN NTROL PLAN APPROVAL REQUIRED.
- NCDOT DRIVEWAY PERMIT APPROVAL IS COMPLETED FOR THIS PROJECT. NUMBER D051-092-22-00049
- 12. REFUSE COLLECTION SHALL BE PROVIDED BY PRIVATE SERVICE FOR COMMERCIAL DEVELOPMENT ALL DIMENSIONS ARE TO BACK OF CURB UNLESS OTHERWISE NOTED
- 15. BOUNDARY AND TOPOGRAPHIC SURVEY INFORMATION SHOWN HEREON WAS PREPARED BY JOHNSON, MIRMIRAN & THOMPSON. REFERENCE IS MADE TO THE SURVEY ENTITLED ALTA/NSPS LAND TITLE SURVEY PREPARED FOR WALLBROOK LANDCO, LLC DATED 3/28/2020, AND ATTACHED TO THIS DRAWING SET FOR REFERENCE.
- L6. UNDERGROUND UTILITIES PLOTTED IN PART FROM ACTUAL FIELD LOCATION OF ABOVE GROUND FEATURES AND IN PART FROM MAPS ON RECORD. ACTUAL LOCATIONS MAY VARY. SURVEYOR AND ENGINEER CANNOT PROVIDE ACCURACY OF INFORMATION TAKEN FROM RECORD DATA. OTHER UTILITIES MAY EXIST CONTRACTOR SHOULD CONTACT NORTH CAROLINA ONE-CALL CENTER (NC ONE-CALL) BY DIALING 811 TO HAVE UNDERGROUND UTILITIES LOCATED PRIOR TO EXCAVATING OR TRENCHING.
- 17. THE ENGINEER MAKES NO GUARANTEE THAT THE UTILITIES SHOWN ARE COMPRISED OF ALL SUCH UTILITIES IN THE AREA OF SURVEY EITHER IN SERVICE OR ABANDONED. THE ENGINEER FURTHER DOES NOT WARRANT THAT THE UNDERGROUND UTILITIES SHOWN ARE IN THE EXACT LOCATION INDICATED. THE ENGINEER DOES HEREBY CERTIFY THAT ALL UTILITIES ARE LOCATED AS ACCURATELY AS POSSIBLE FROM INFORMATION AVAILABLE. THE ENGINEER HAS NOT PHYSICALLY UNCOVERED AND LOCATED ANY UNDERGROUND UTILITIES.
- 18. REFER TO 'WALLBROOK PRELIMINARY PLAT' PR 21-04 REV FOR OPEN SPACE CALCULATIONS AND REQUIREMENTS FOR THE WALLBROOK DEVELOPMENT