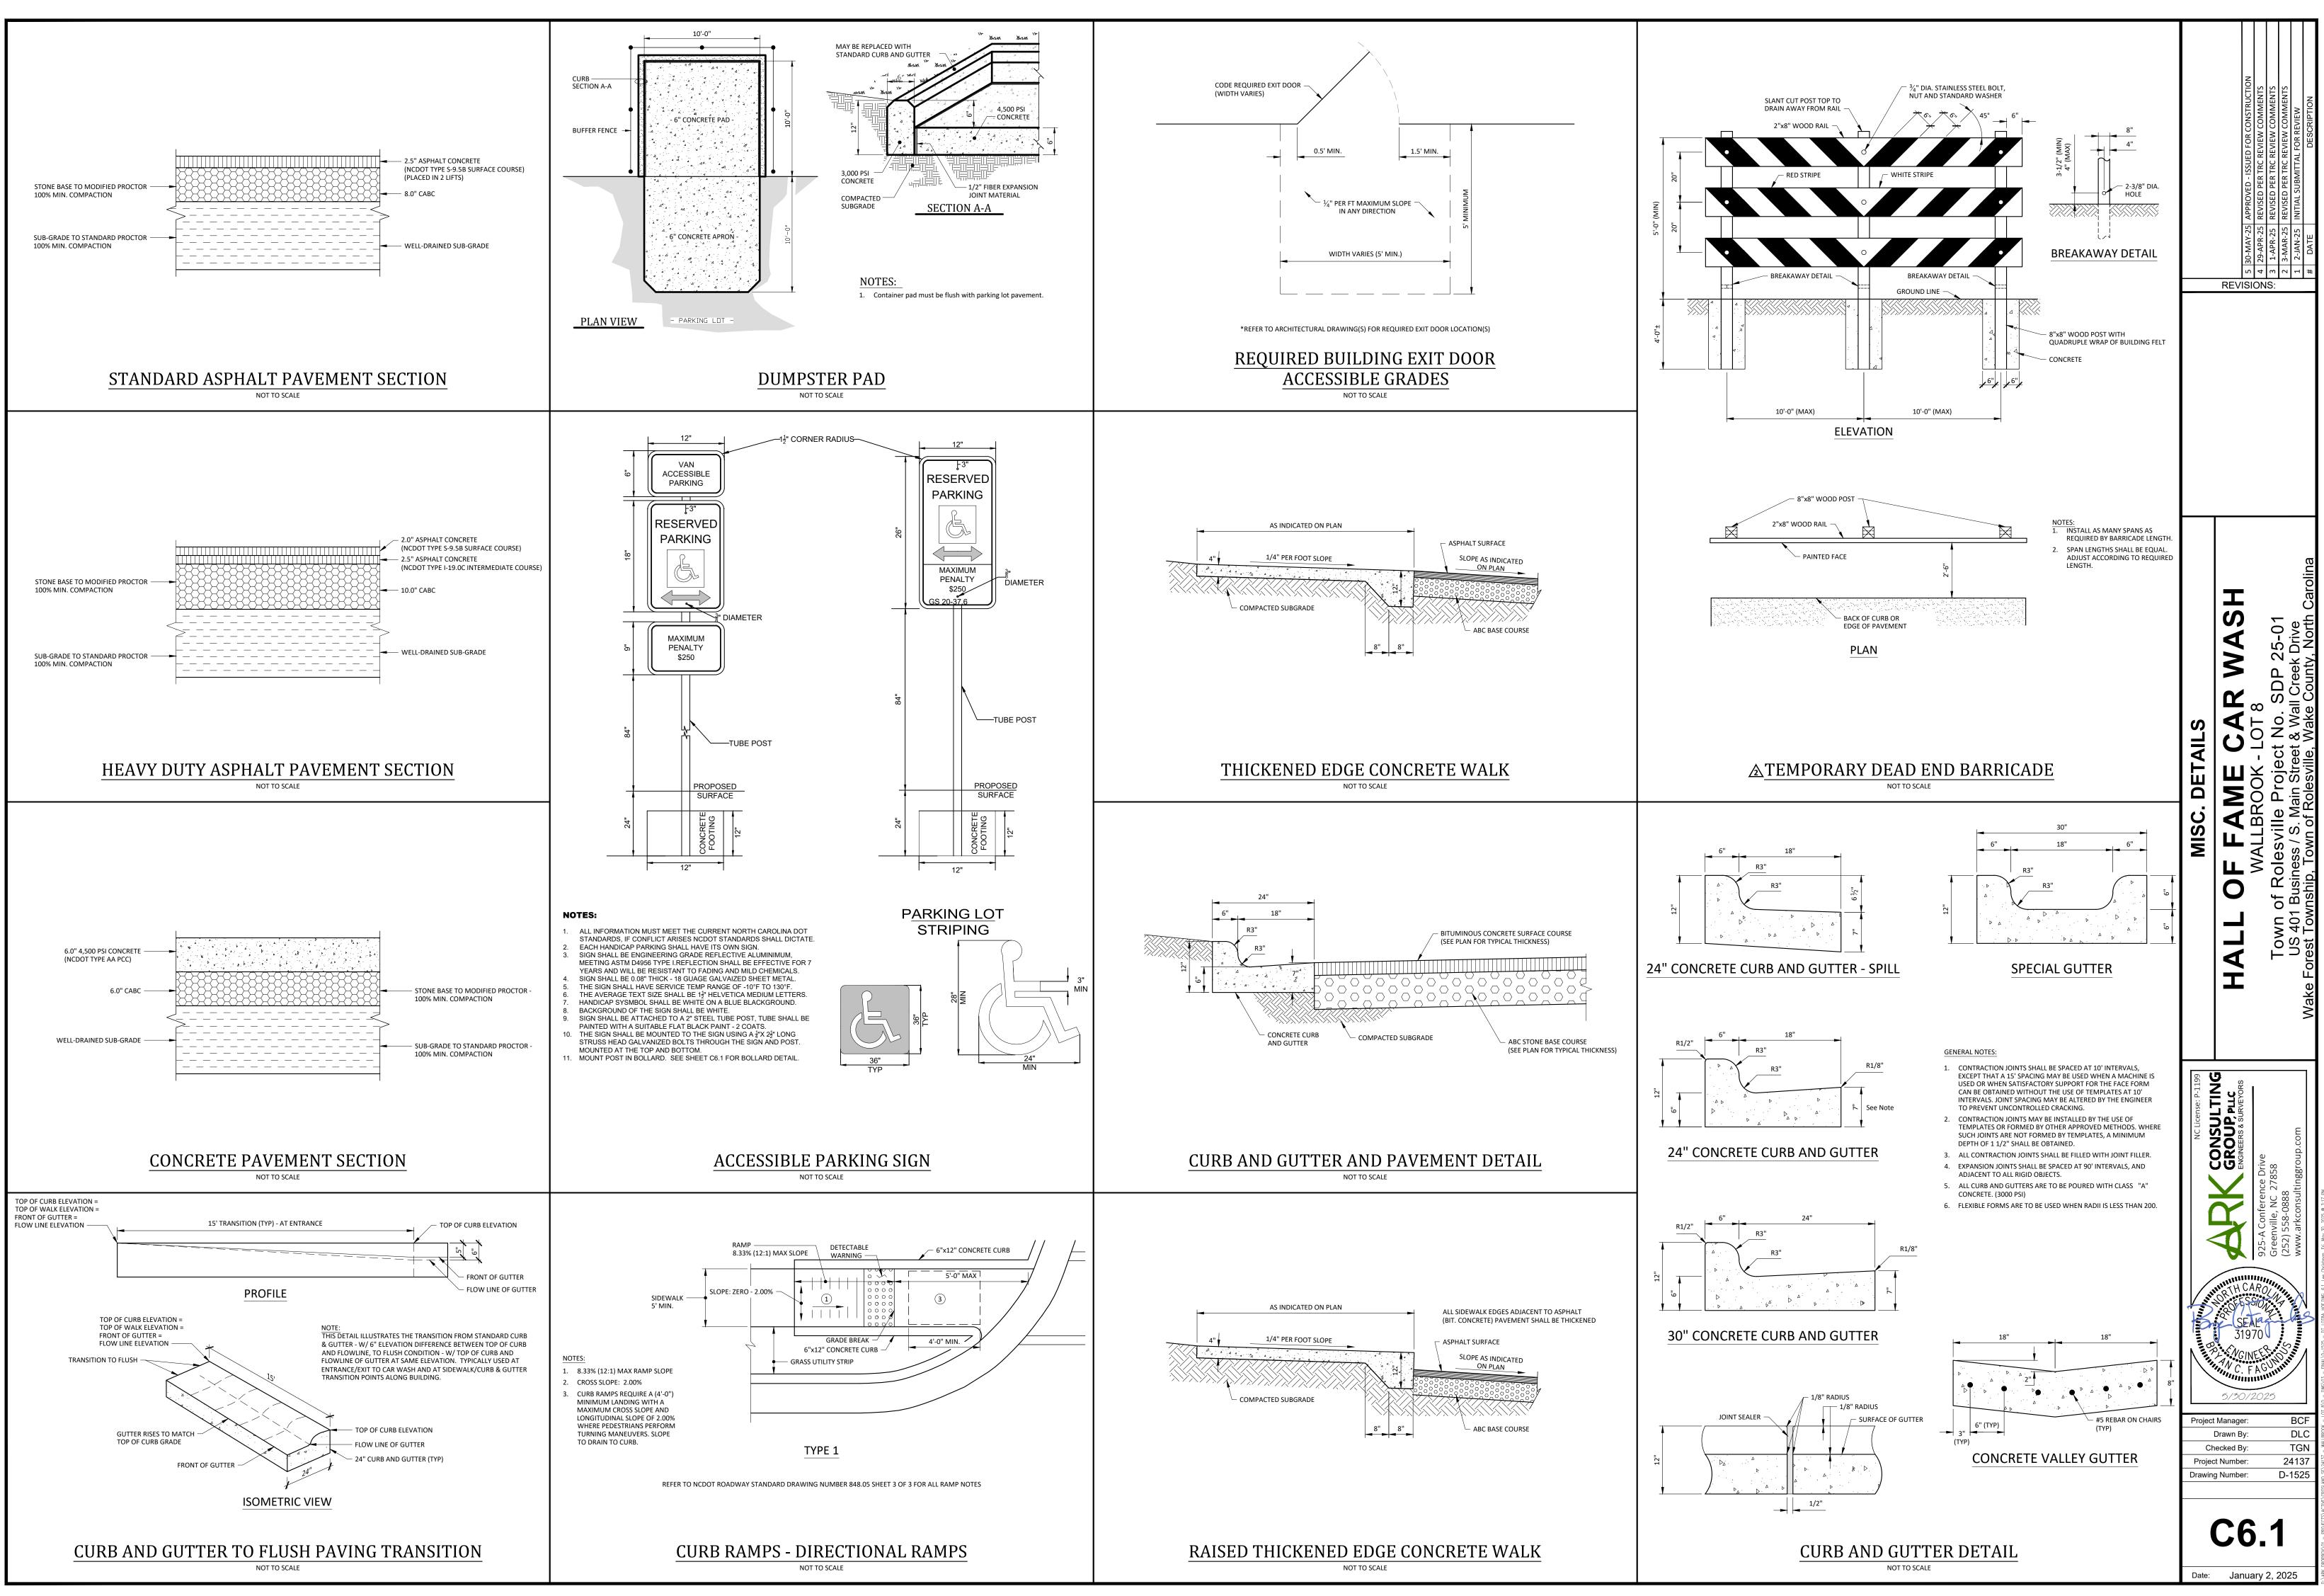

br>Null Structure<br>U/G Storage Inlet<br>36 x 24 Box - 36 x 30 Inlet<br>48 x 48 Box - 36 x 30 Inlet<br>48 x 48 Box - 36 x 24 Inlet<br>48 x 48 Box - 36 x 24 Inlet<br>48 x 48 Box - 36 x 24 Inlet<br>48 x 48 Box - 36 x 30 Inlet | OWNER PRIOR TO<br>PE (RCP) CLASS III<br>OR WALL, CAP AND | GRADING & DRAINAGE PLAN      | HALL OF FAME CAR WA |                   | Town of Rolesville Project No. SDP 2 | inggroup.com US 401 Business / S. Main Street & Wall Creek |

# Abbreviations

- BC BACK OF CURB
- TCTOP OF CONCRETETATOP OF ASPHALT
- TW TOP OF WALL
- BWBOTTOM OF WALLPGPROPOSED GRADE/GROUND
- CB CATCH BASIN DI DROP INLET
- INV INVERT
- U/G UNDERGROUND

Date: January 2, 2025

**C4.0** 

5/30/

Project Manager: Drawn By:

Checked By:

Project Number:

Drawing Number:

BCF

DLC TGN

24137

D-1525











GENERAL NOTES:

- 1. THIS ALTA/NSPS LAND TITLE SURVEY WAS PREPARED FOR THE BENEFIT OF WALLBROOK LANDCO, LLC. ITS SUCCESSORS AND/OR ASSIGNS AS THEIR INTERESTS MAY APPEAR, AND INVESTORS TITLE INSURANCE COMPANY.
- 2. THE PROPERTY AS SHOWN HEREON IS BASED ON A FIELD-RUN BOUNDARY SURVEY WITH A RAW CLOSURE OF 1:34,600.
- 3. THE IMPROVEMENTS SHOWN HEREON ARE BASED ON A FIELD-RUN PLANIMETRIC SURVEY PERFORMED BY JOHNSON, MIRMIRAN & THOMPSON FROM DECEMBER 2019 THROUGH MARCH 2020 AND REFLECTS SITE CONDITIONS AS OF THAT DATE.
- 4. ELEVATIONS ARE BASED ON NAVD88 DATUM.
- 5. THE SURVEY IS REFERENCED TO THE NORTH CAROLINA STATE PLANE COORDINATE SYSTEM (NCSPCS), NORTH AMERICAN DATUM, 1983, 2001 ADJUSTMENT, NAD83(2001).
- 6. THE USE OF THE WORD CERTIFY OR CERTIFICATION CONSTITUTES AN EXPRESSION OF