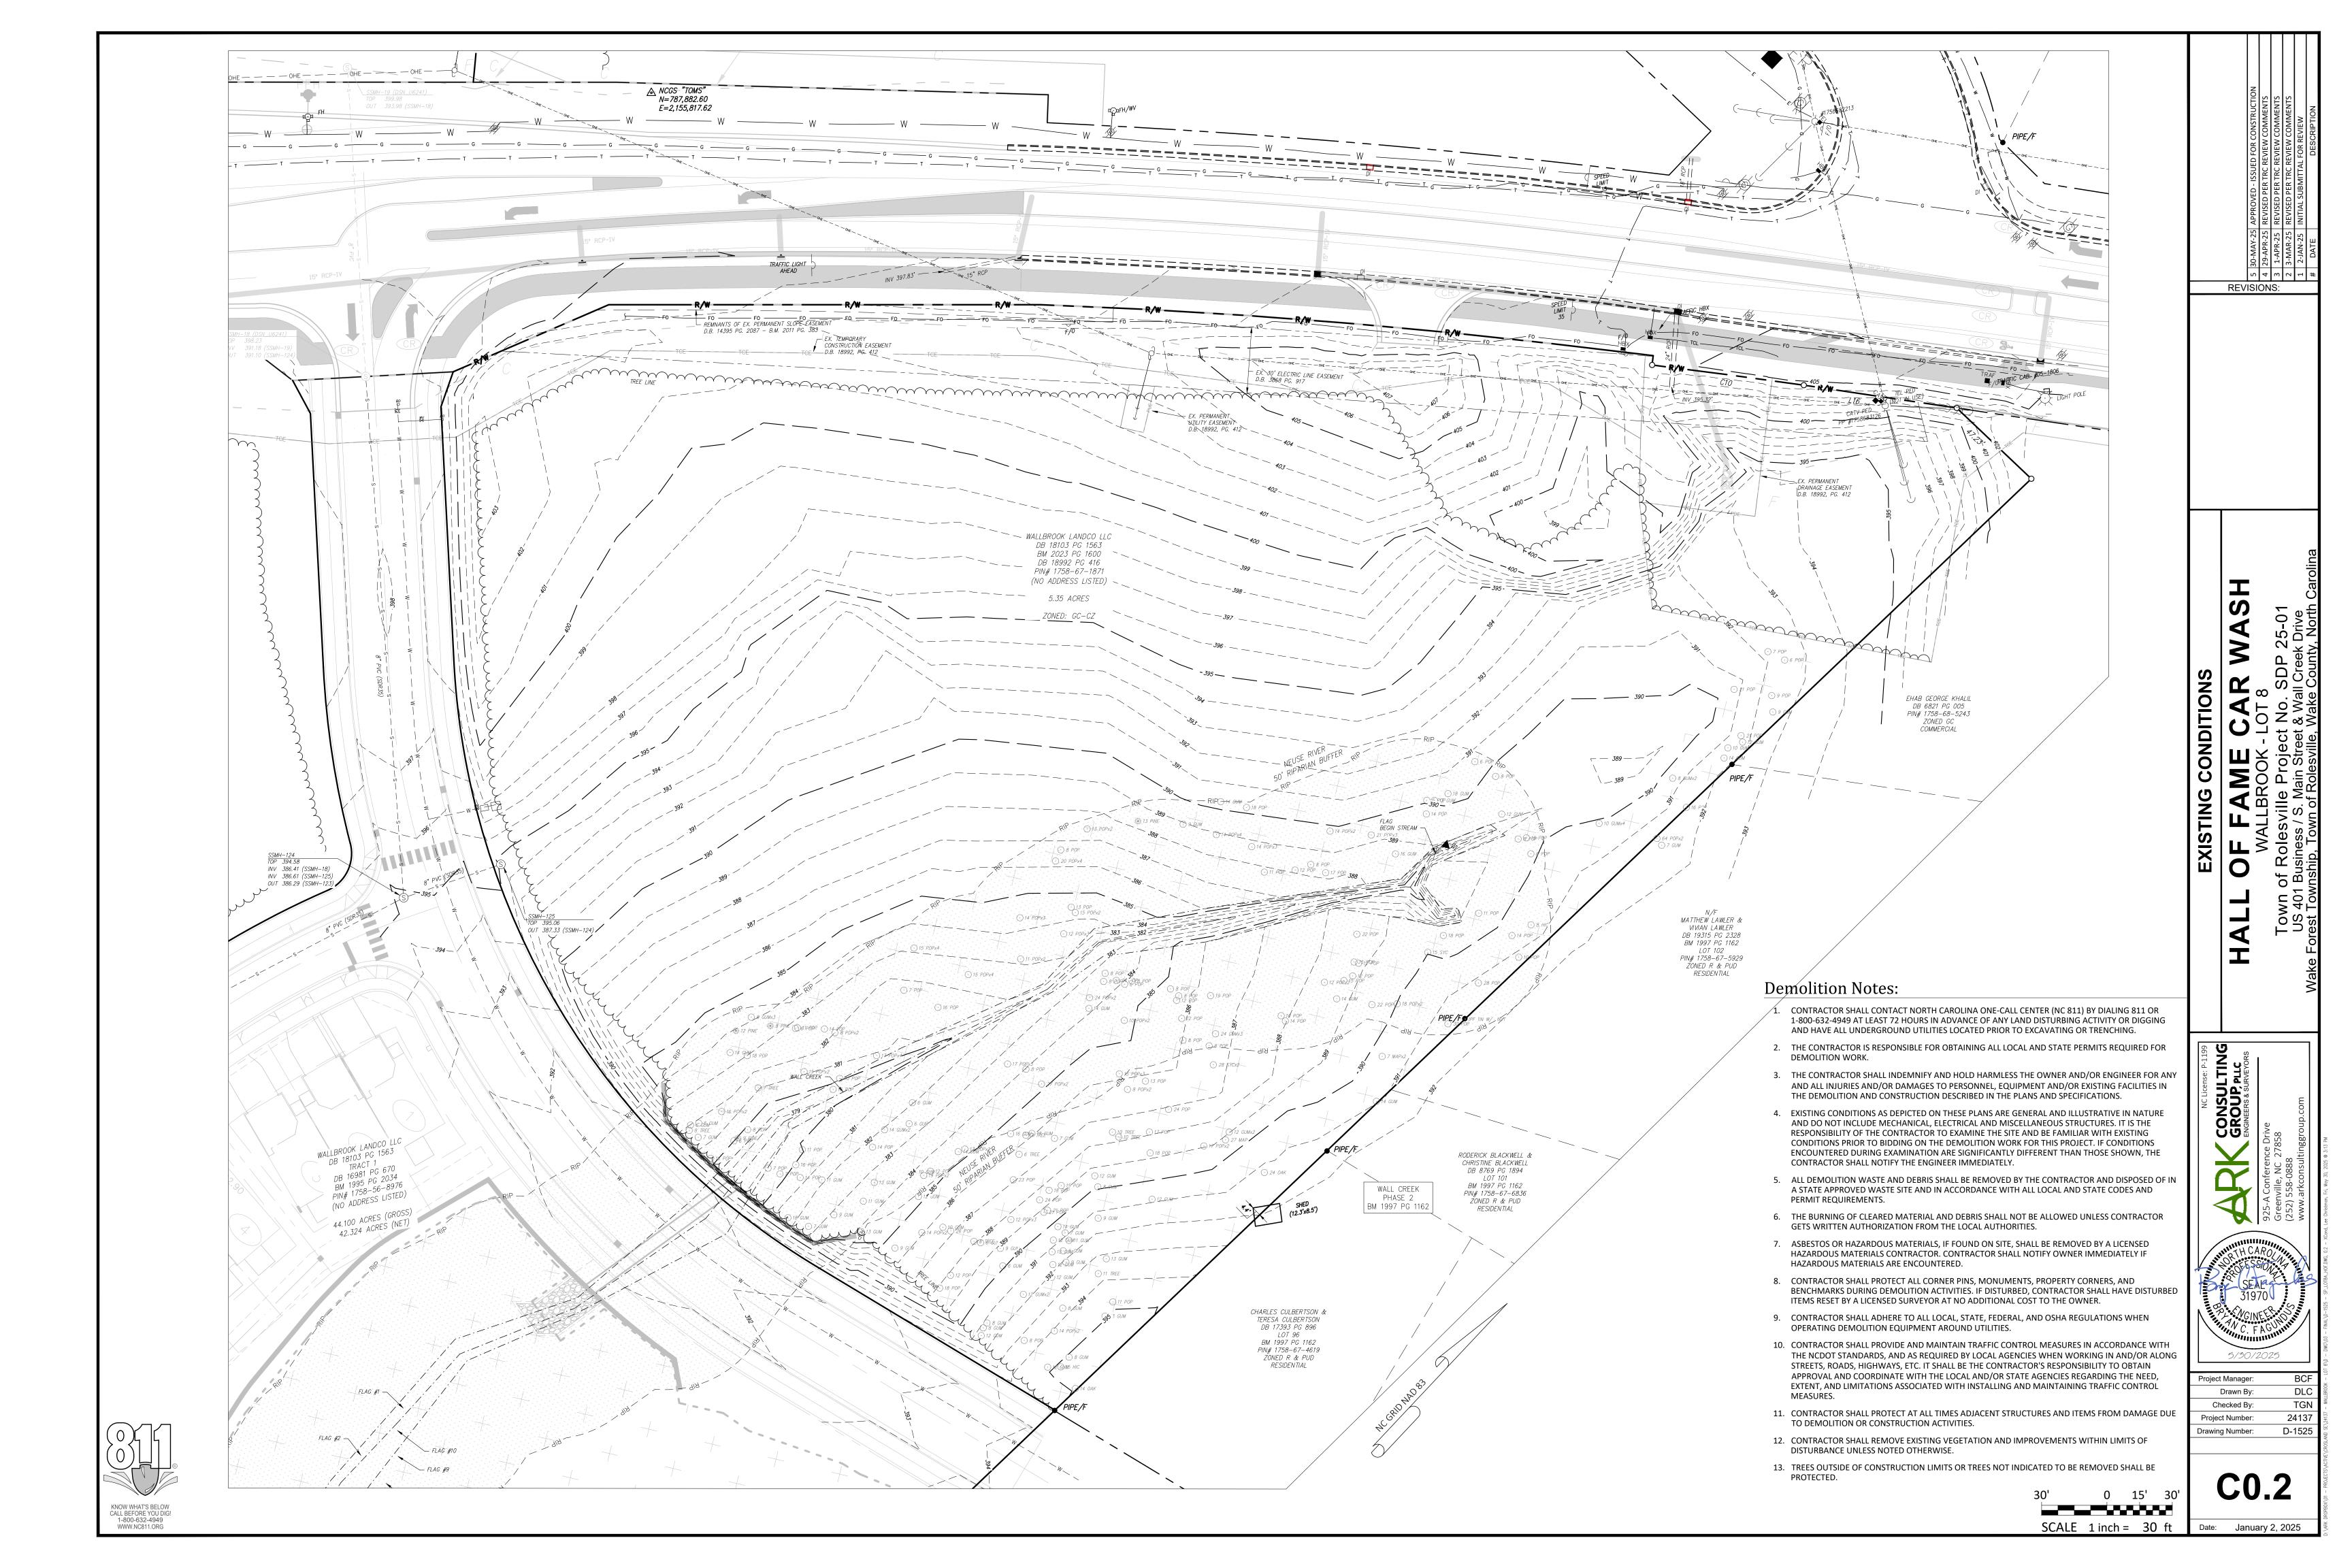

## **General Notes:**

- CONTACT NORTH CAROLINA ONE-CALL CENTER, INC. (NC ONE-CALL) AT 811 TO HAVE ALL UNDERGROUND UTILITIES LOCATED PRIOR TO EXCAVATING OR TRENCHING.
- ALL REQUIRED IMPROVEMENTS SHALL CONFORM TO THE TOWN OF ROLESVILLE LAND DEVELOPMENT
- ORDINANCE AND THE TOWN OF ROLESVILLE DEVELOPMENT STANDARDS
- CONTRACTOR SHALL NOTIFY NCDOT AND TOWN OF ROLESVILLE PUBLIC WORKS, STREET MAINTENANCE DIVISION 48 HOURS PRIOR TO MAKING CONNECTIONS TO EXISTING STORM DRAINS LOCATED WITHIN PUBLIC STORM DRAINAGE EASEMENTS OR RIGHT-OF-WAY.
- THIS PROPERTY IS LOCATED WITHIN ZONE 'X', AREAS DETERMINED TO BE OUTSIDE THE 0.2% ANNUAL CHANCE FLOODPLAIN, AS SHOWN ON NATIONAL FLOOD INSURANCE PROGRAM RATE MAP (FIRM) 3720175800K, EFFECTIVE DATE JULY 19, 2022.
- EXISTING CONDITIONS AS DEPICTED ON THESE PLANS ARE GENERAL AND ILLUSTRATIVE IN NATURE AND MAY NOT INCLUDE ALL MECHANICAL, ELECTRICAL AND MISCELLANEOUS STRUCTURES. IT IS THE RESPONSIBILITY OF THE CONTRACTOR TO EXAMINE THE SITE AND BE FAMILIAR WITH EXISTING CONDITIONS PRIOR TO BIDDING ON THE WORK FOR THIS PROJECT. IF CONDITIONS ENCOUNTERED DURING EXAMINATION ARE SIGNIFICANTLY DIFFERENT THAN THOSE SHOWN, THE CONTRACTOR SHALL NOTIFY THE ENGINEER IMMEDIATELY.
- ELECTRIC AND TELEPHONE UTILITIES SHALL BE INSTALLED UNDERGROUND. REFER TO ARCHITECTURAL PLANS FOR BUILDING DIMENSIONS.
- REFER TO M.E.P. PLANS FOR COORDINATION OF BUILDING UTILITY SERVICES
- THIS PROJECT DISTURBS MORE THAN  $\frac{1}{2}$  ACRE FOR PURPOSES OF A COMMERCIAL DEVELOPMENT. PROJECT IS SUBJECT TO THE TOWN OF ROLESVILLE STORMWATER MANAGEMENT ORDINANCE. STORMWATER MANAGEMENT PLAN APPROVAL BY THE TOWN OF ROLESVILLE IS REQUIRED
- THIS PROJECT DISTURBS MORE THAN NTROL PLAN APPROVAL REQUIRED.
- NCDOT DRIVEWAY PERMIT APPROVAL IS COMPLETED FOR THIS PROJECT. NUMBER D051-092-22-00049
- 12. REFUSE COLLECTION SHALL BE PROVIDED BY PRIVATE SERVICE FOR COMMERCIAL DEVELOPMENT ALL DIMENSIONS ARE TO BACK OF CURB UNLESS OTHERWISE NOTED
- 15. BOUNDARY AND TOPOGRAPHIC SURVEY INFORMATION SHOWN HEREON WAS PREPARED BY JOHNSON, MIRMIRAN & THOMPSON. REFERENCE IS MADE TO THE SURVEY ENTITLED ALTA/NSPS LAND TITLE SURVEY PREPARED FOR WALLBROOK LANDCO, LLC DATED 3/28/2020, AND ATTACHED TO THIS DRAWING SET FOR REFERENCE.
- L6. UNDERGROUND UTILITIES PLOTTED IN PART FROM ACTUAL FIELD LOCATION OF ABOVE GROUND FEATURES AND IN PART FROM MAPS ON RECORD. ACTUAL LOCATIONS MAY VARY. SURVEYOR AND ENGINEER CANNOT PROVIDE ACCURACY OF INFORMATION TAKEN FROM RECORD DATA. OTHER UTILITIES MAY EXIST CONTRACTOR SHOULD CONTACT NORTH CAROLINA ONE-CALL CENTER (NC ONE-CALL) BY DIALING 811 TO HAVE UNDERGROUND UTILITIES LOCATED PRIOR TO EXCAVATING OR TRENCHING.
- 17. THE ENGINEER MAKES NO GUARANTEE THAT THE UTILITIES SHOWN ARE COMPRISED OF ALL SUCH UTILITIES IN THE AREA OF SURVEY EITHER IN SERVICE OR ABANDONED. THE ENGINEER FURTHER DOES NOT WARRANT THAT THE UNDERGROUND UTILITIES SHOWN ARE IN THE EXACT LOCATION INDICATED. THE ENGINEER DOES HEREBY CERTIFY THAT ALL UTILITIES ARE LOCATED AS ACCURATELY AS POSSIBLE FROM INFORMATION AVAILABLE. THE ENGINEER HAS NOT PHYSICALLY UNCOVERED AND LOCATED ANY UNDERGROUND UTILITIES.
- 18. REFER TO 'WALLBROOK PRELIMINARY PLAT' PR 21-04 REV FOR OPEN SPACE CALCULATIONS AND REQUIREMENTS FOR THE WALLBROOK DEVELOPMENT