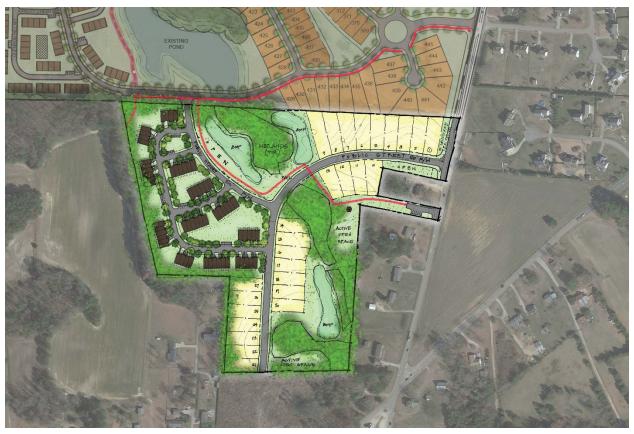

Tucker Wilkins Property Conceptual Master Plan

# Rezoning

The Town of Rolesville Planning Department also received a rezoning application in May 2021 for the properties noted above. The applicant, GDG Ventures, LLC, is requesting to change the zoning from Residential-30 Wake County (R-30 WC) to Residential-3 Conditional District (R-3-CZ) to accommodate 64 townhomes and 27 single family lots. The proposed density is 2.79 units per acre.

# Comprehensive Plan Land Use

The future land use designation of the subject property is Medium Density Residential. This classification is predominately single family residential with portions of duplex, townhouse, or multifamily residential. The typical density range of this land use category is three to five units per acre. The proposed housing types are consistent, and the proposed density of 2.79 units per acre is slightly below the typical density range for Medium Density Residential.

# Transportation and Traffic

According to Rolesville's Community Transportation Plan Thoroughfare Recommendations, Rolesville Road, From Fowler Road to Mitchell Mill Road, is planned as a ninety-foot right-of-way two-lane road with a two way left turn lane, curb and gutter, sidewalks, and a sidepath. The sketch plan included with this rezoning request shows dedication of fifteen additional feet of right-of-way to accommodate one-half of the needed ninety-foot right-of-way.

# **Staff Analysis**

Townhomes have been a major topic of discussion over the last year in Rolesville. The Town Board discussed townhomes at a work session in August 2021 and noted their preference for locating townhomes in downtown Rolesville within walking distance to amenities and proximate to major transportation corridors. While the applicant is proposing detailed conditions for the proposed development, including limiting the housing types to townhomes and single family detached housing as well as architectural standards for the townhomes, developing townhomes in this location does not align with the results of the Town Board work session in August.

# **Planning Board Meeting**

At the meeting on December 20, 2021, the Planning Board unanimously recommended approval of the rezoning request. While the Planning Board members were complimentary of the ample open space and greenway connection through the proposed development, much of their discussion focused on traffic concerns. The Board noted they would like to have a better understanding of traffic impacts along the entire Rolesville Road corridor for any future rezonings in the area.