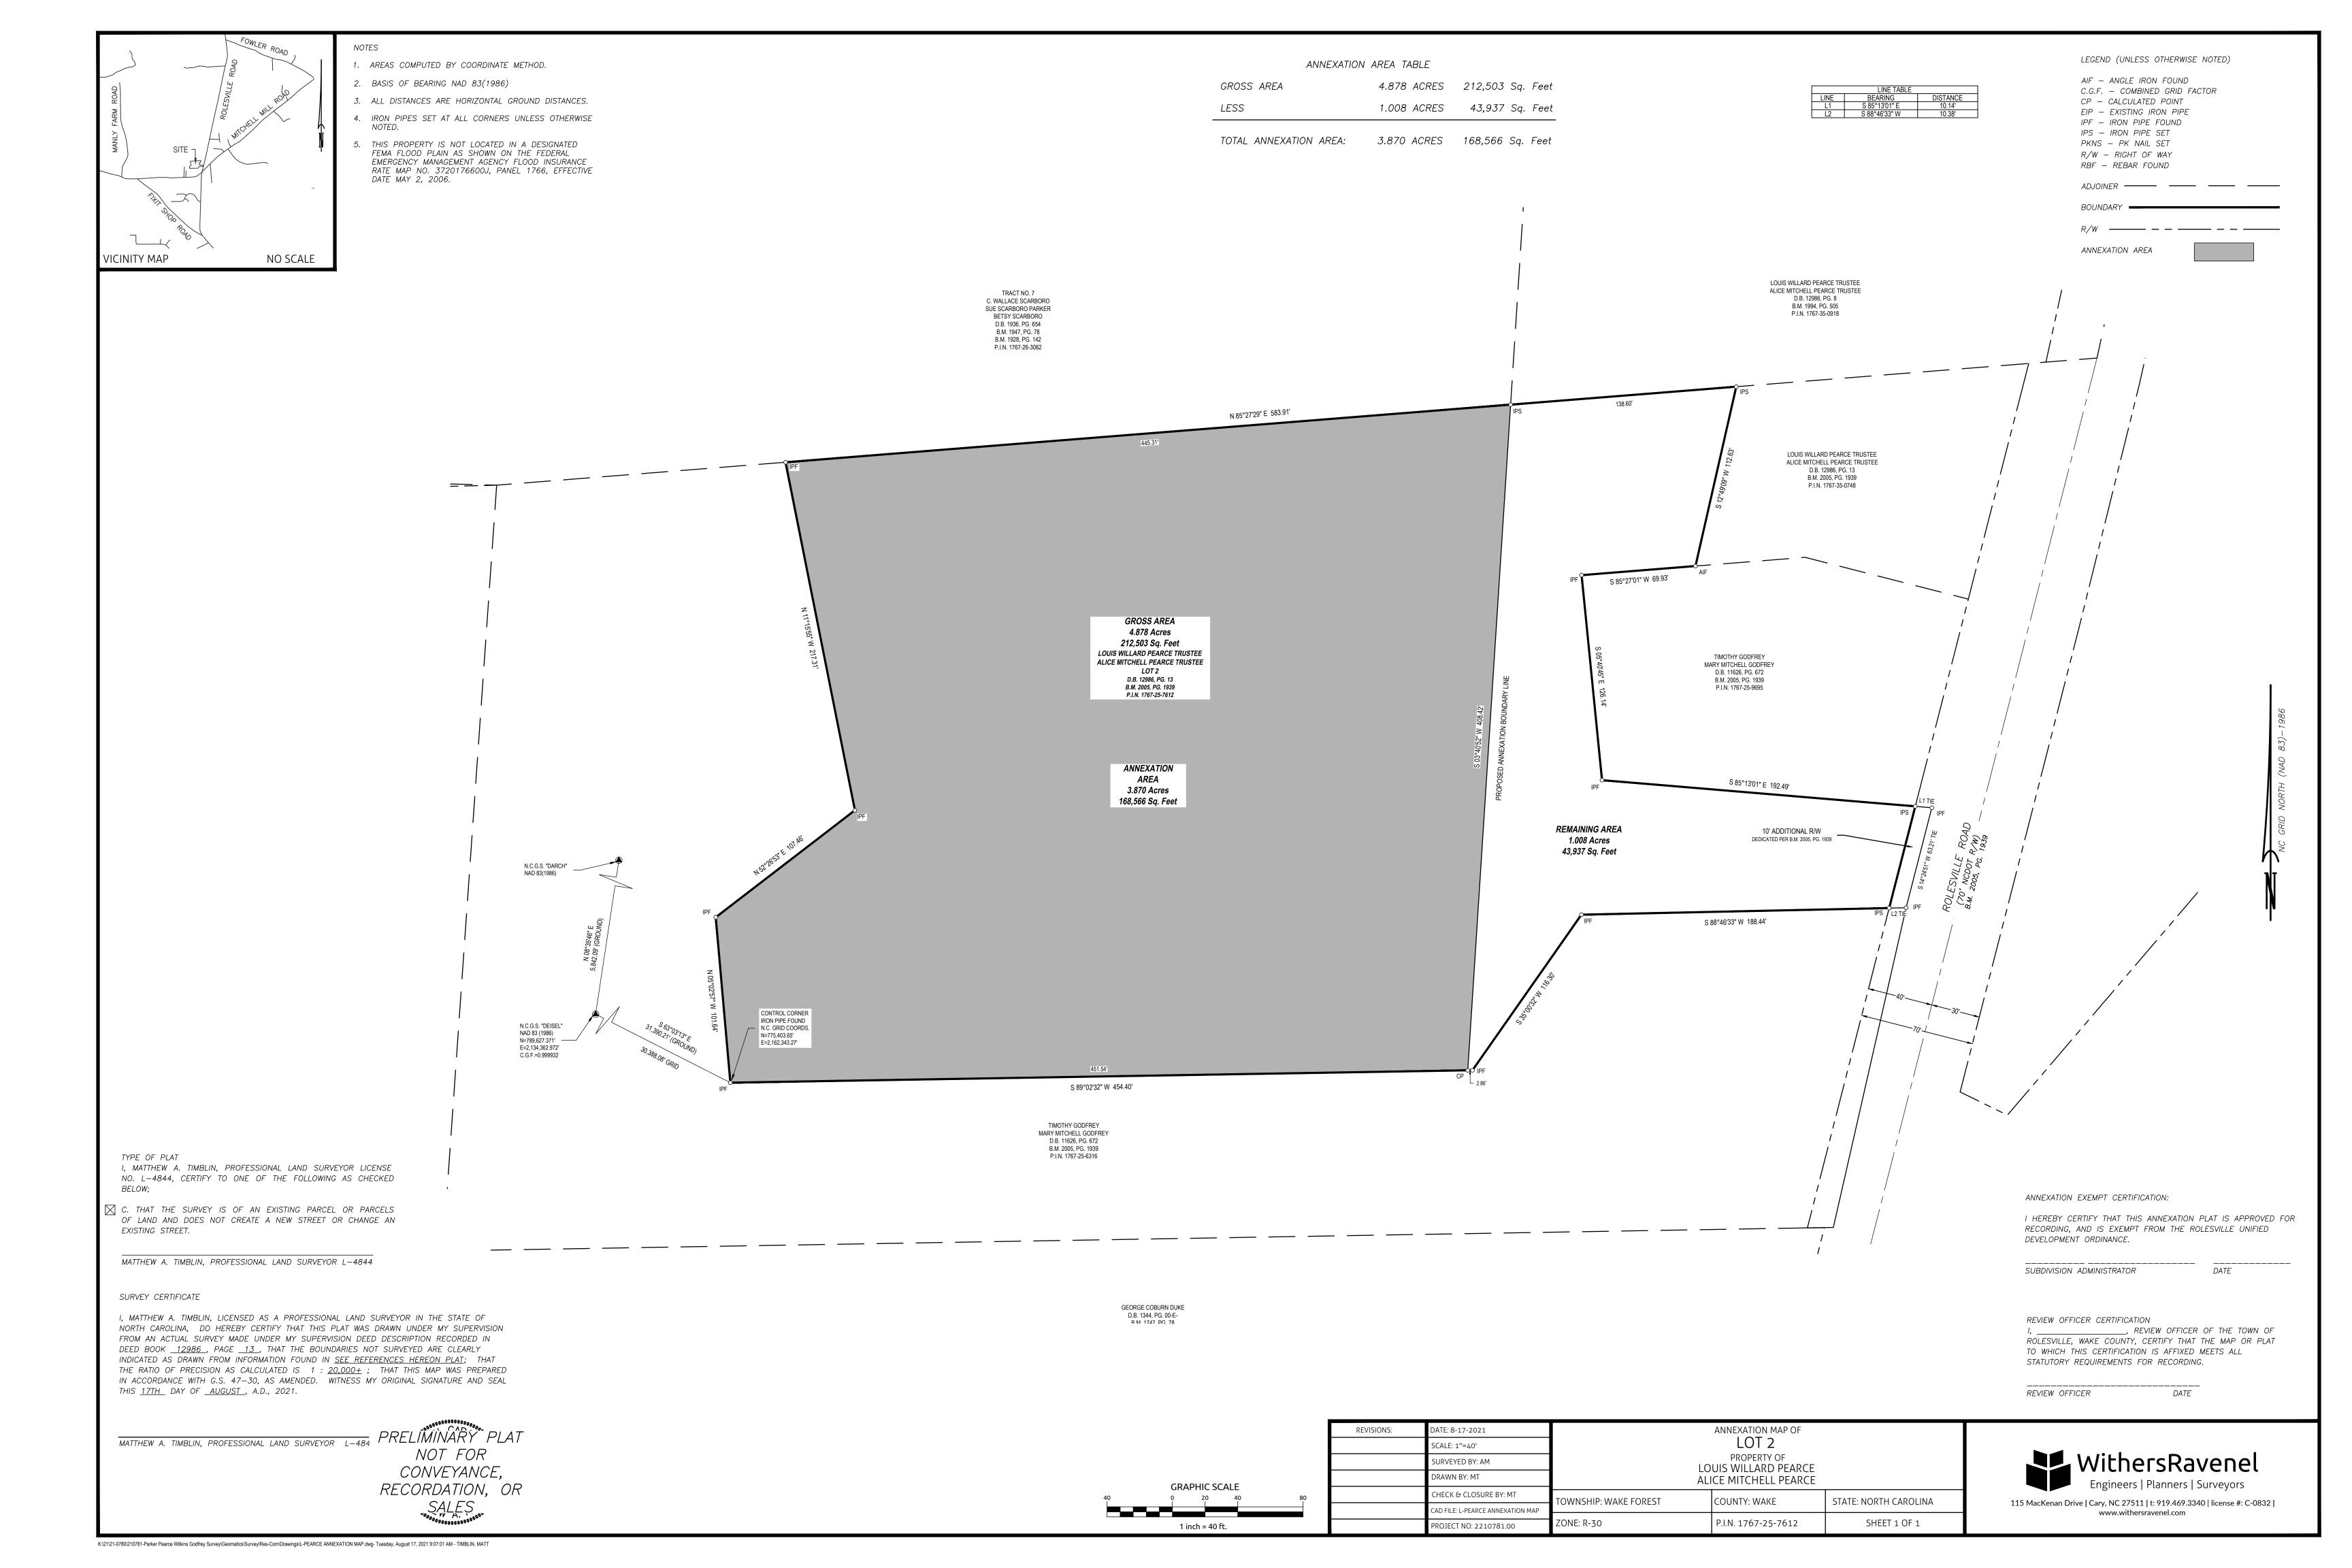

# Background Annexation

The Town of Rolesville Planning Department received contiguous voluntary annexation petitions in May 2021 from Mary Mitchell Godfrey, Timothy Wade Godfrey, Alice Mitchell Pearce, David W. Tucker, Sue S. Tucker, Betsy S. Wilkins, and James F. Wilkins. The petitioned properties total 32.59 acres and are located at 0, 2012, and 2016 Rolesville Road with PINs 1767263062, 1767264441, 1767257612 (portion of), and 1767256316 (portion of). The property owners agreed to have all of the annexation petitions considered together.

# **ANX 21-04: Tucker/Wilkins Property Annexation Petition**

To the Board of Commissioners of the Town of Rolesville, North Carolina:

I, <u>Robin E. Peyton</u>, Town Clerk, in response to Resolution 2021-R-23 Directing Clerk to Investigate Sufficiency of Annexation Petition adopted by the Board of Commissioners in its September 7, 2021 Regular Meeting, do hereby certify that I have investigated the attached petition(S) and hereby make the following findings:

- a. The petition contains an adequate property description of the area(s) proposed for annexation.
- b. The area described in the petition is contiguous to the Town of Rolesville primary corporate limits as required by G.S. 160A-31.
- c. The petition is signed by all owners of real property lying in the area described therein.