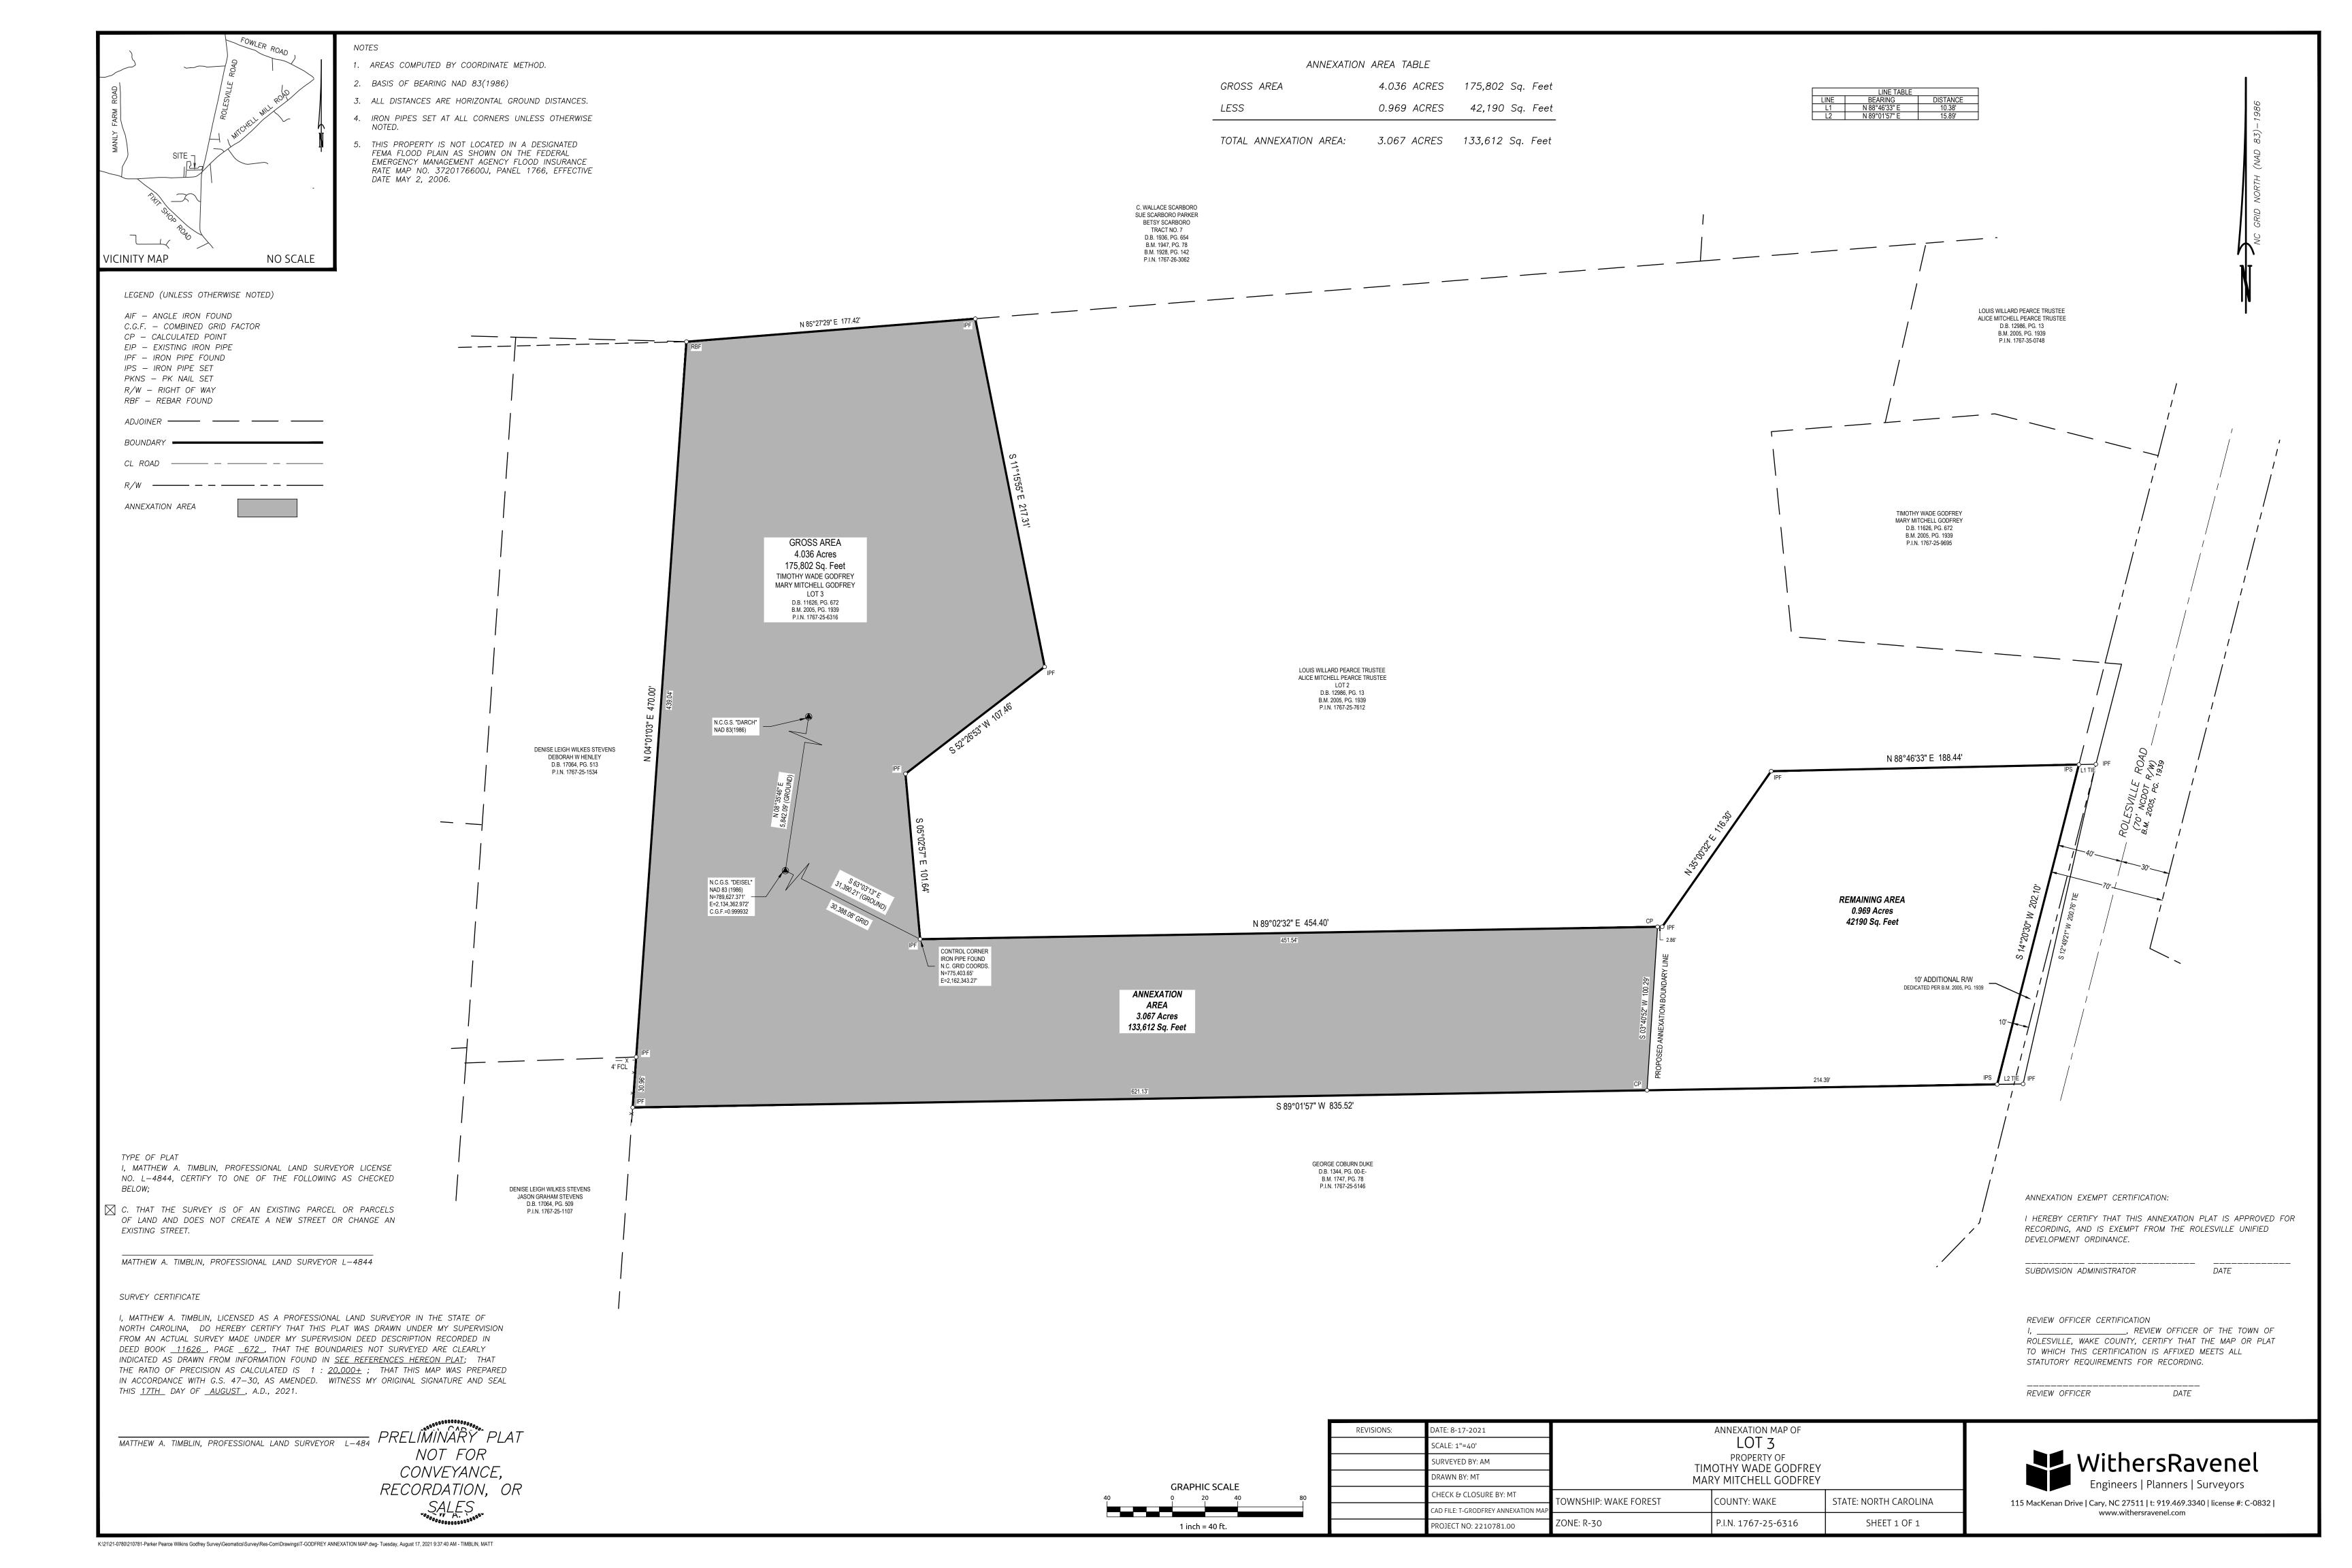

# Background Annexation

The Town of Rolesville Planning Department received contiguous voluntary annexation petitions in May 2021 from Mary Mitchell Godfrey, Timothy Wade Godfrey, Alice Mitchell Pearce, David W. Tucker, Sue S. Tucker, Betsy S. Wilkins, and James F. Wilkins. The petitioned properties total 32.59 acres and are located at 0, 2012, and 2016 Rolesville Road with PINs 1767263062, 1767264441, 1767257612 (portion of), and 1767256316 (portion of). The property owners agreed to have all of the annexation petitions considered together.

# **ANX 21-04: Tucker/Wilkins Property Annexation Petition**

To the Board of Commissioners of the Town of Rolesville, North Carolina:

I, <u>Robin E. Peyton</u>, Town Clerk, in response to Resolution 2021-R-23 Directing Clerk to Investigate Sufficiency of Annexation Petition adopted by the Board of Commissioners in its September 7, 2021 Regular Meeting, do hereby certify that I have investigated the attached petition(S) and hereby make the following findings:

- a. The petition contains an adequate property description of the area(s) proposed for annexation.
- b. The area described in the petition is contiguous to the Town of Rolesville primary corporate limits as required by G.S. 160A-31.
- c. The petition is signed by all owners of real property lying in the area described therein.