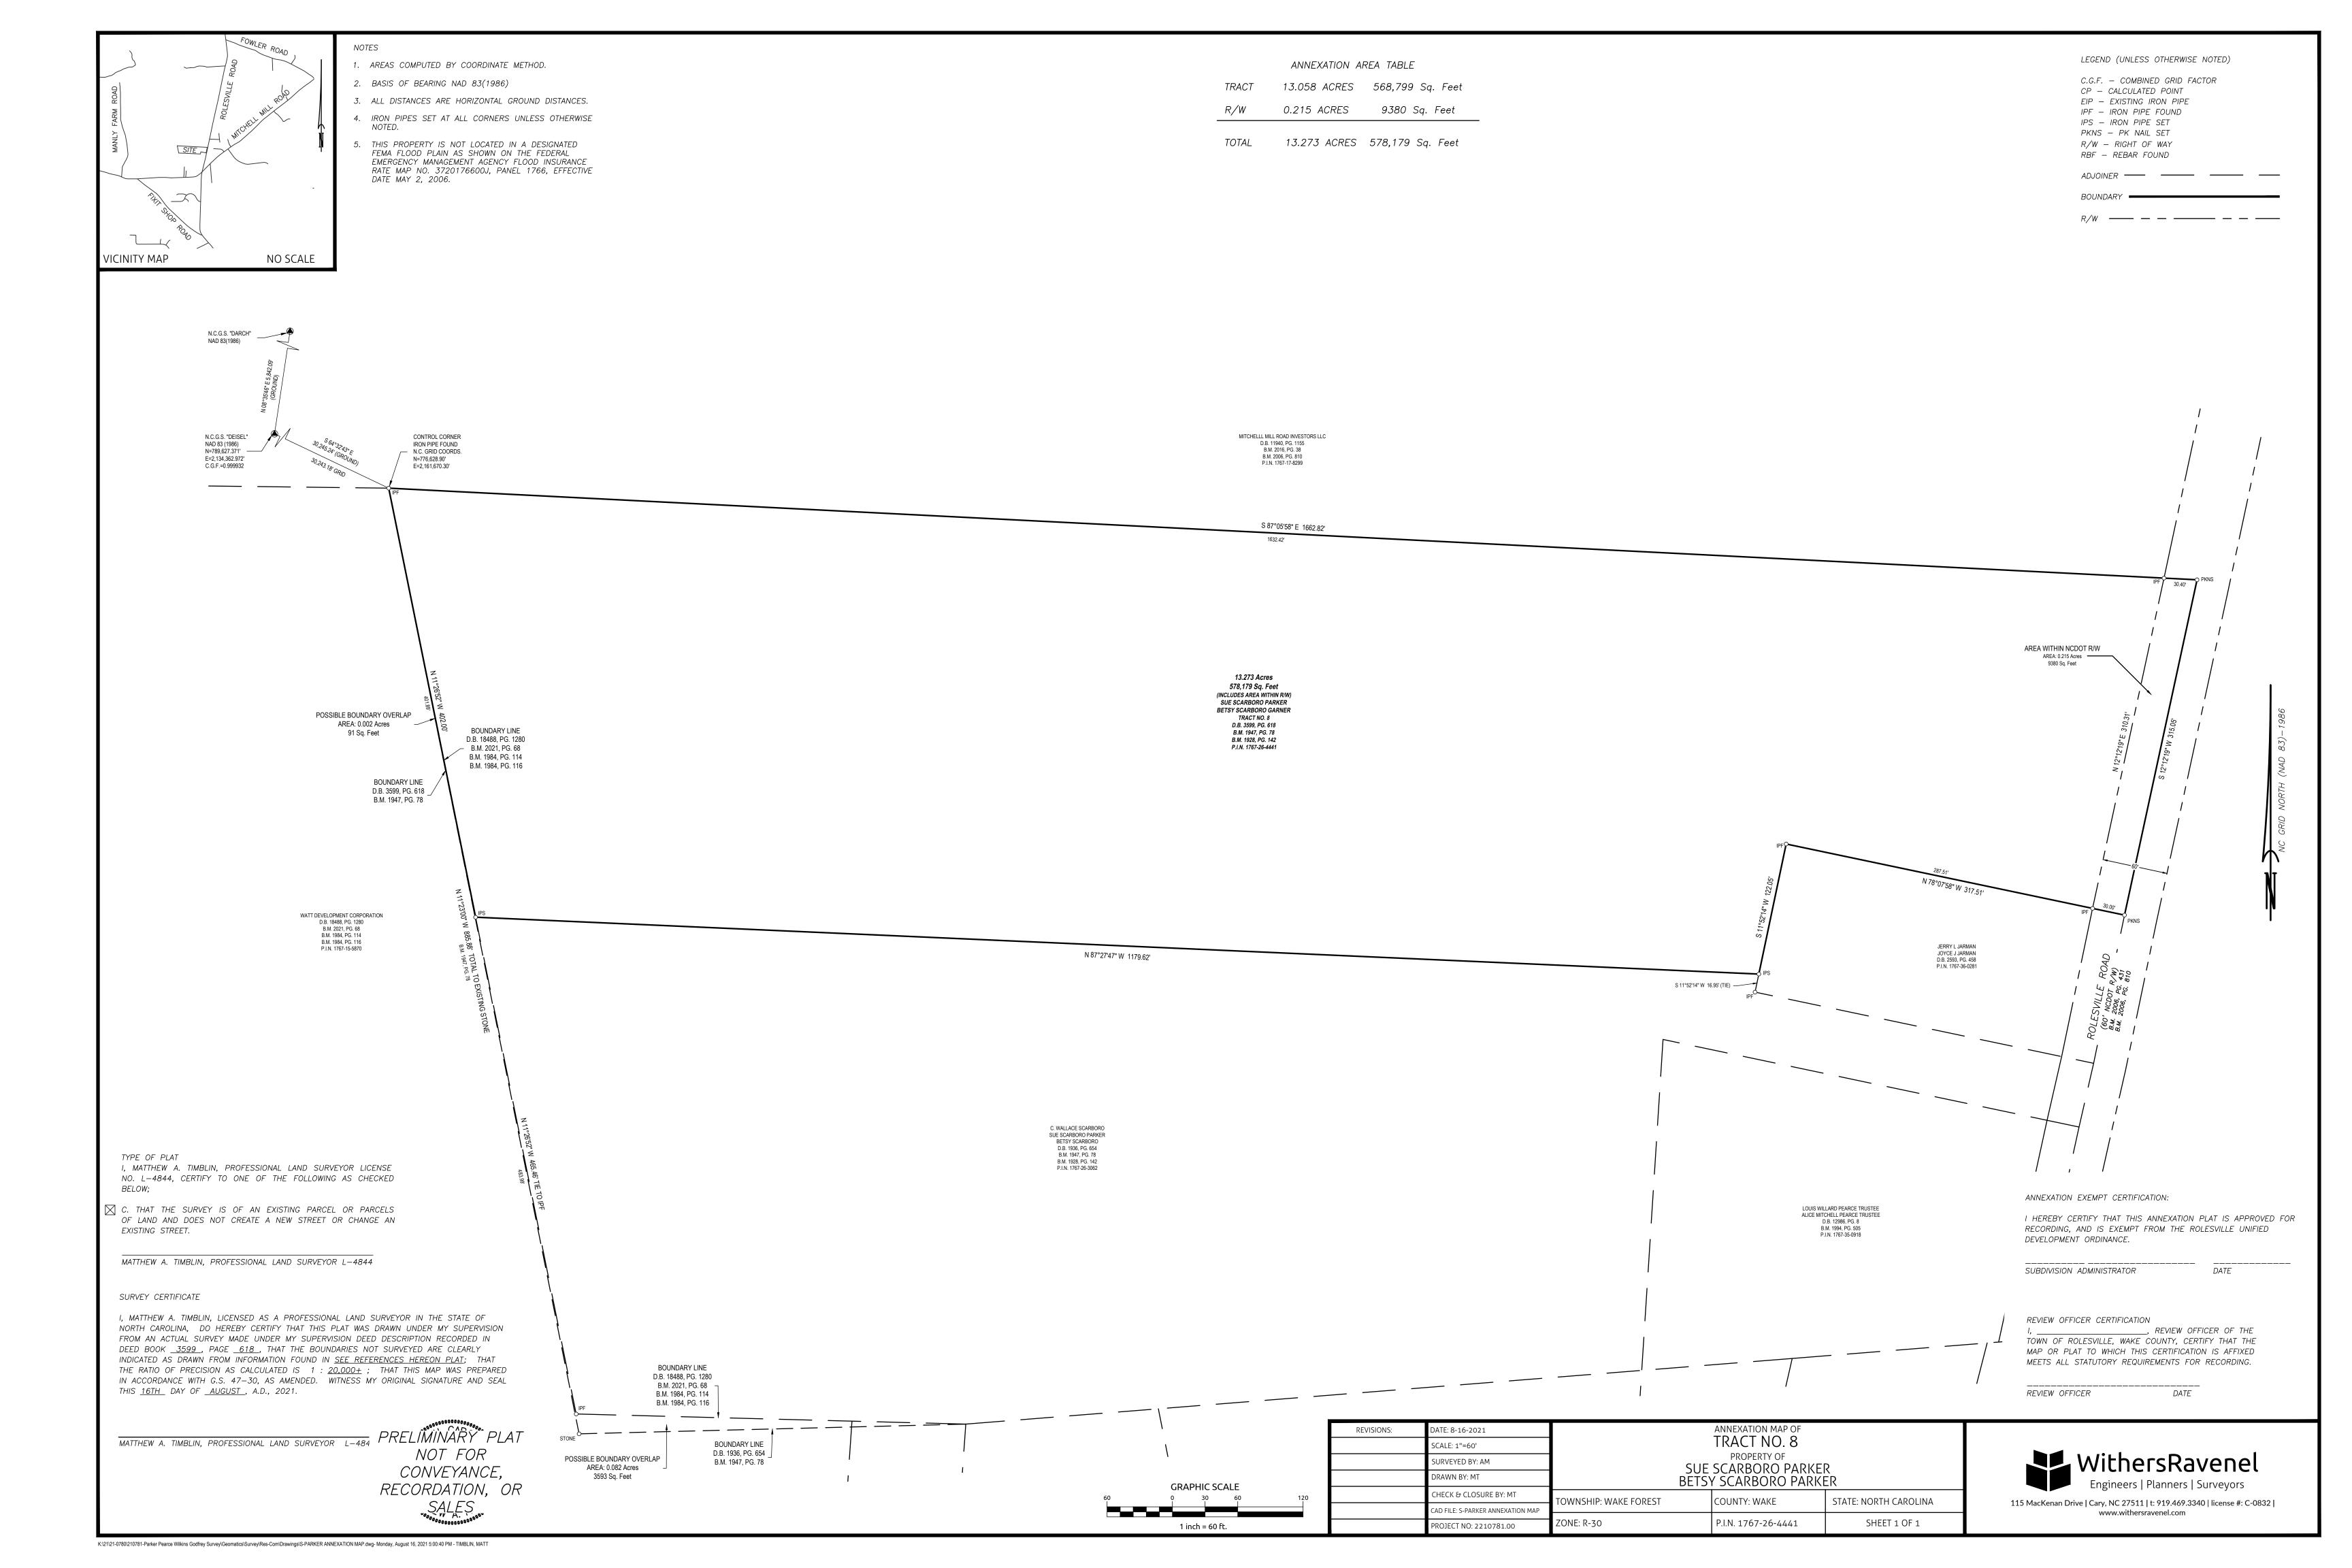

# Background Annexation

The Town of Rolesville Planning Department received contiguous voluntary annexation petitions in May 2021 from Mary Mitchell Godfrey, Timothy Wade Godfrey, Alice Mitchell Pearce, David W. Tucker, Sue S. Tucker, Betsy S. Wilkins, and James F. Wilkins. The petitioned properties total 32.59 acres and are located at 0, 2012, and 2016 Rolesville Road with PINs 1767263062, 1767264441, 1767257612 (portion of), and 1767256316 (portion of). The property owners agreed to have all of the annexation petitions considered together.

# **ANX 21-04: Tucker/Wilkins Property Annexation Petition**

To the Board of Commissioners of the Town of Rolesville, North Carolina:

I, <u>Robin E. Peyton</u>, Town Clerk, in response to Resolution 2021-R-23 Directing Clerk to Investigate Sufficiency of Annexation Petition adopted by the Board of Commissioners in its September 7, 2021 Regular Meeting, do hereby certify that I have investigated the attached petition(S) and hereby make the following findings:

- a. The petition contains an adequate property description of the area(s) proposed for annexation.
- b. The area described in the petition is contiguous to the Town of Rolesville primary corporate limits as required by G.S. 160A-31.
- c. The petition is signed by all owners of real property lying in the area described therein.