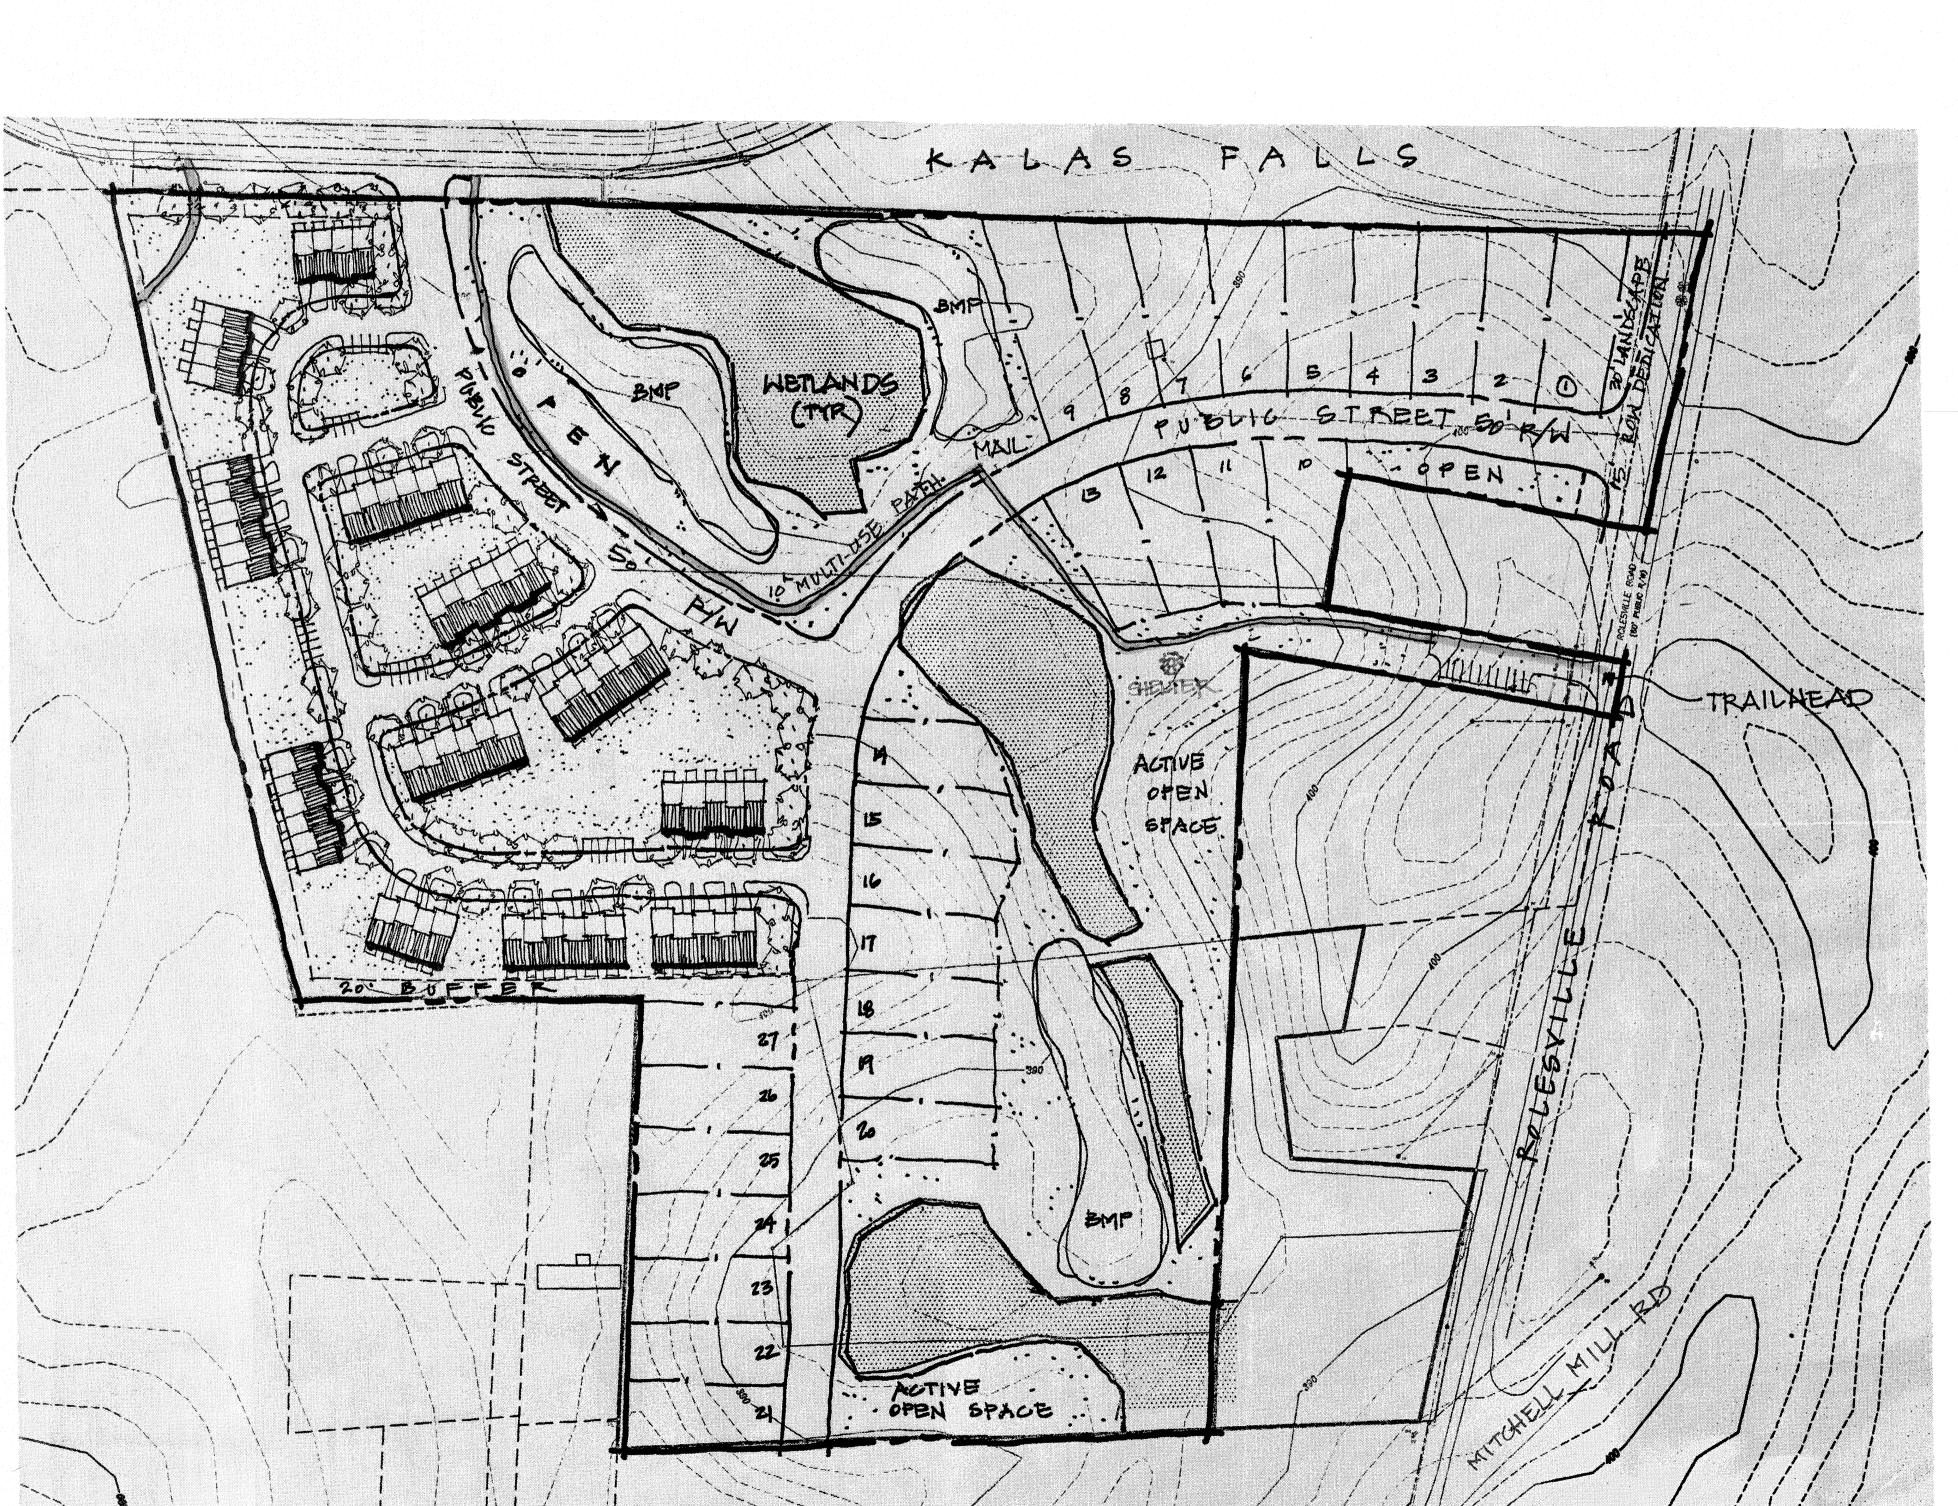

Tucker Wilkins Property Conceptual Master Plan

# **Neighborhood Meeting**

The applicants held two neighborhood meetings, one on September 14, 2021, and the other on September 29, 2021. Six people attended the two neighborhood meetings. Minutes are included as an attachment.

# Comprehensive Plan Land Use

The future land use designation of the subject property is Medium Density Residential. This classification is predominately single family residential with portions of duplex, townhouse, or multifamily residential. The typical density range of this land use category is three to five units per acre. The proposed housing types are consistent, and the proposed density of 2.79 units per acre is slightly below the typical density range for Medium Density Residential.

# Transportation and Traffic

According to Rolesville's Community Transportation Plan Thoroughfare Recommendations, Rolesville Road, From Fowler Road to Mitchell Mill Road, is planned as a ninety-foot right-of-way two-lane road with a two way left turn lane, curb and gutter, sidewalks, and a sidepath. The sketch plan included with this rezoning request shows dedication of fifteen additional feet of right-of-way to accommodate one-half of the needed ninety-foot right-of-way.

# **Staff Analysis**

Townhomes have been a major topic of discussion over the last year in Rolesville. The Town Board discussed townhomes at a work session in August 2021 and noted their preference for locating townhomes in downtown Rolesville within walking distance to amenities and proximate to major transportation corridors. While the applicant is proposing detailed conditions for the proposed development, including limiting the housing types to townhomes and single family detached housing as well as architectural standards for the townhomes, developing townhomes in this location does not align with the results of the Town Board work session in August.

# **Planning Board Meeting**

At the meeting on December 20, 2021, the Planning Board unanimously recommended approval of the rezoning request. While the Planning Board members were complimentary of the ample open space and greenway connection through the proposed development, much of their discussion focused on traffic concerns. The Board noted they would like to have a better understanding of traffic impacts along the entire Rolesville Road corridor for any future rezonings in the area.