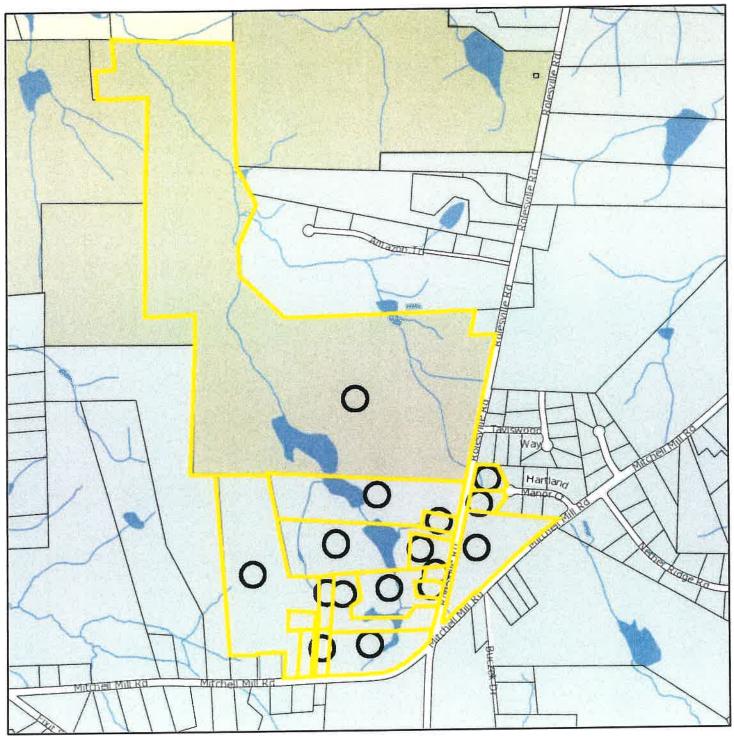

# Transportation and Traffic

According to Rolesville's Community Transportation Plan Thoroughfare Recommendations, Rolesville Road, From Fowler Road to Mitchell Mill Road, is planned as a ninety-foot right-of-way two-lane road with a two way left turn lane, curb and gutter, sidewalks, and a sidepath. The sketch plan included with this rezoning request shows dedication of fifteen additional feet of right-of-way to accommodate one-half of the needed ninety-foot right-of-way.

# **Staff Analysis**

Townhomes have been a major topic of discussion over the last year in Rolesville. The Town Board discussed townhomes at a work session in August 2021 and noted their preference for locating townhomes in downtown Rolesville within walking distance to amenities and proximate to major transportation corridors. While the applicant is proposing detailed conditions for the proposed development, including limiting the housing types to townhomes and single family detached housing as well as architectural standards for the townhomes, developing townhomes in this location does not align with the results of the Town Board work session in August.

# **Planning Board Meeting**

At the meeting on December 20, 2021, the Planning Board unanimously recommended approval of the rezoning request. While the Planning Board members were complimentary of the ample open space and greenway connection through the proposed development, much of their discussion focused on traffic concerns. The Board noted they would like to have a better understanding of traffic impacts along the entire Rolesville Road corridor for any future rezonings in the area.