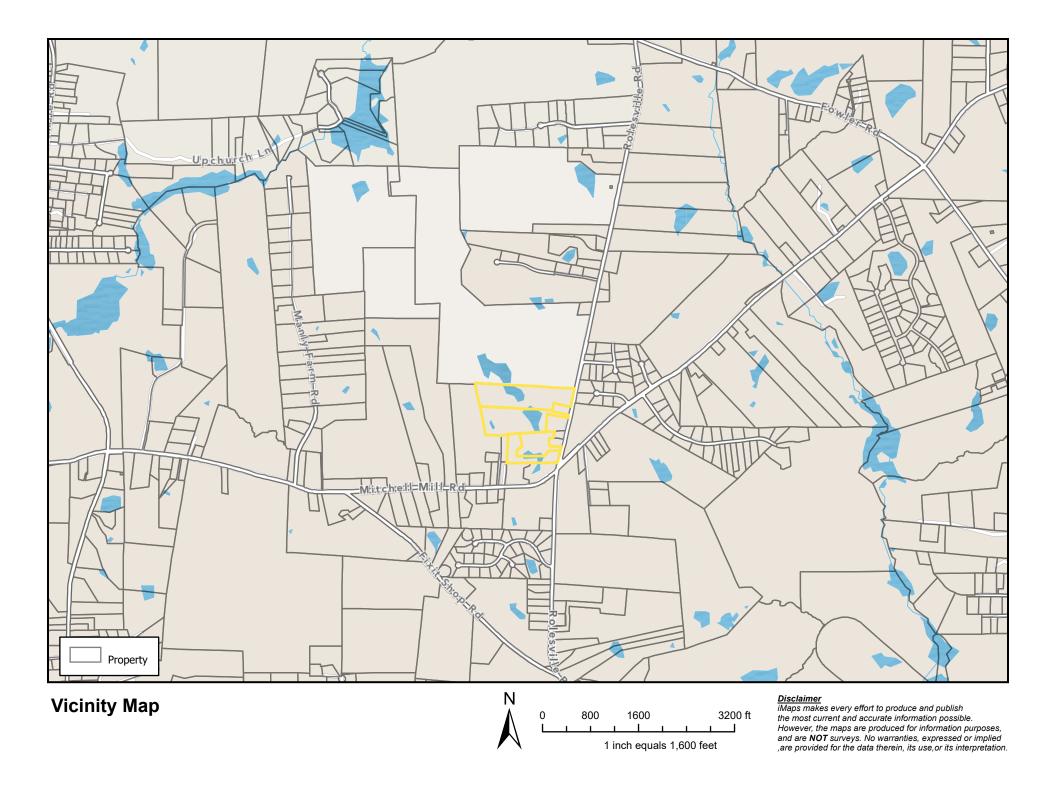

# Background Annexation

The Town of Rolesville Planning Department received contiguous voluntary annexation petitions in May 2021 from Mary Mitchell Godfrey, Timothy Wade Godfrey, Alice Mitchell Pearce, David W. Tucker, Sue S. Tucker, Betsy S. Wilkins, and James F. Wilkins. The petitioned properties total 32.59 acres and are located at 0, 2012, and 2016 Rolesville Road with PINs 1767263062, 1767264441, 1767257612 (portion of), and 1767256316 (portion of). The property owners agreed to have all of the annexation petitions considered together.

# Transportation and Traffic

According to Rolesville's Community Transportation Plan Thoroughfare Recommendations, Rolesville Road, From Fowler Road to Mitchell Mill Road, is planned as a ninety-foot right-of-way two-lane road with a two way left turn lane, curb and gutter, sidewalks, and a sidepath. The sketch plan included with this rezoning request shows dedication of fifteen additional feet of right-of-way to accommodate one-half of the needed ninety-foot right-of-way.