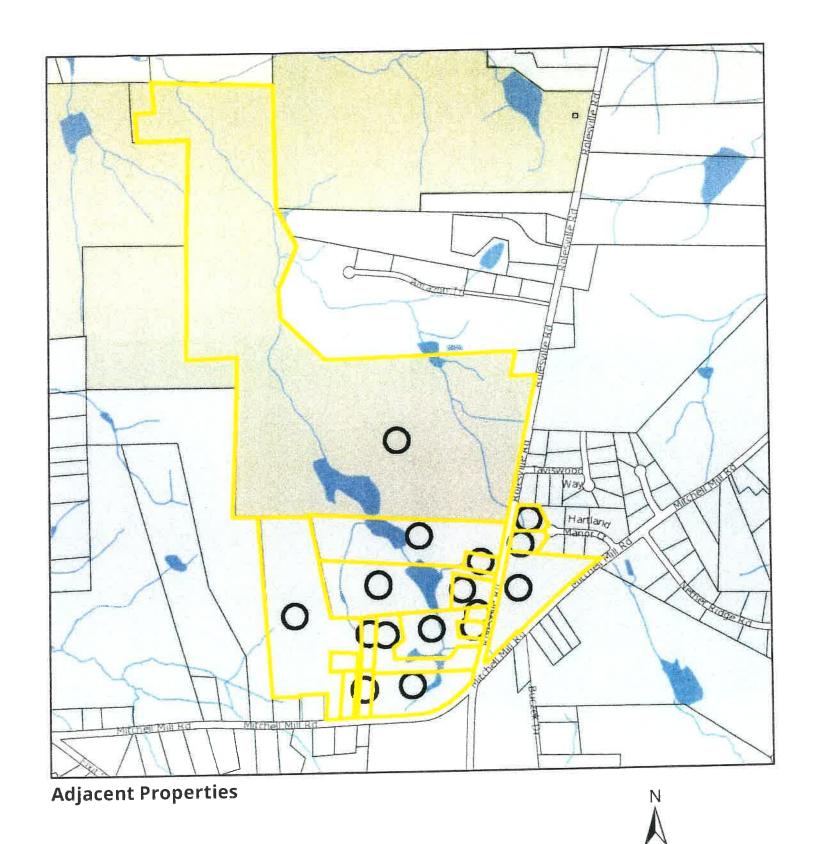

# Transportation and Traffic

According to Rolesville's Community Transportation Plan Thoroughfare Recommendations, Rolesville Road, From Fowler Road to Mitchell Mill Road, is planned as a ninety-foot right-of-way two-lane road with a two way left turn lane, curb and gutter, sidewalks, and a sidepath. The sketch plan included with this rezoning request shows dedication of fifteen additional feet of right-of-way to accommodate one-half of the needed ninety-foot right-of-way.

# **Staff Analysis**

Townhomes have been a major topic of discussion over the last year in Rolesville. The Town Board discussed townhomes at a work session in August 2021 and noted their preference for locating townhomes in downtown Rolesville within walking distance to amenities and proximate to major transportation corridors. While the applicant is proposing detailed conditions for the proposed development, including limiting the housing types to townhomes and single family detached housing as well as architectural standards for the townhomes, developing townhomes in this location does not align with the results of the Town Board work session in August.

# **Planning Board Meeting**

At the meeting on December 20, 2021, the Planning Board unanimously recommended approval of the rezoning request. While the Planning Board members were complimentary of the ample open space and greenway connection through the proposed development, much of their discussion focused on traffic concerns. The Board noted they would like to have a better understanding of traffic impacts along the entire Rolesville Road corridor for any future rezonings in the area.