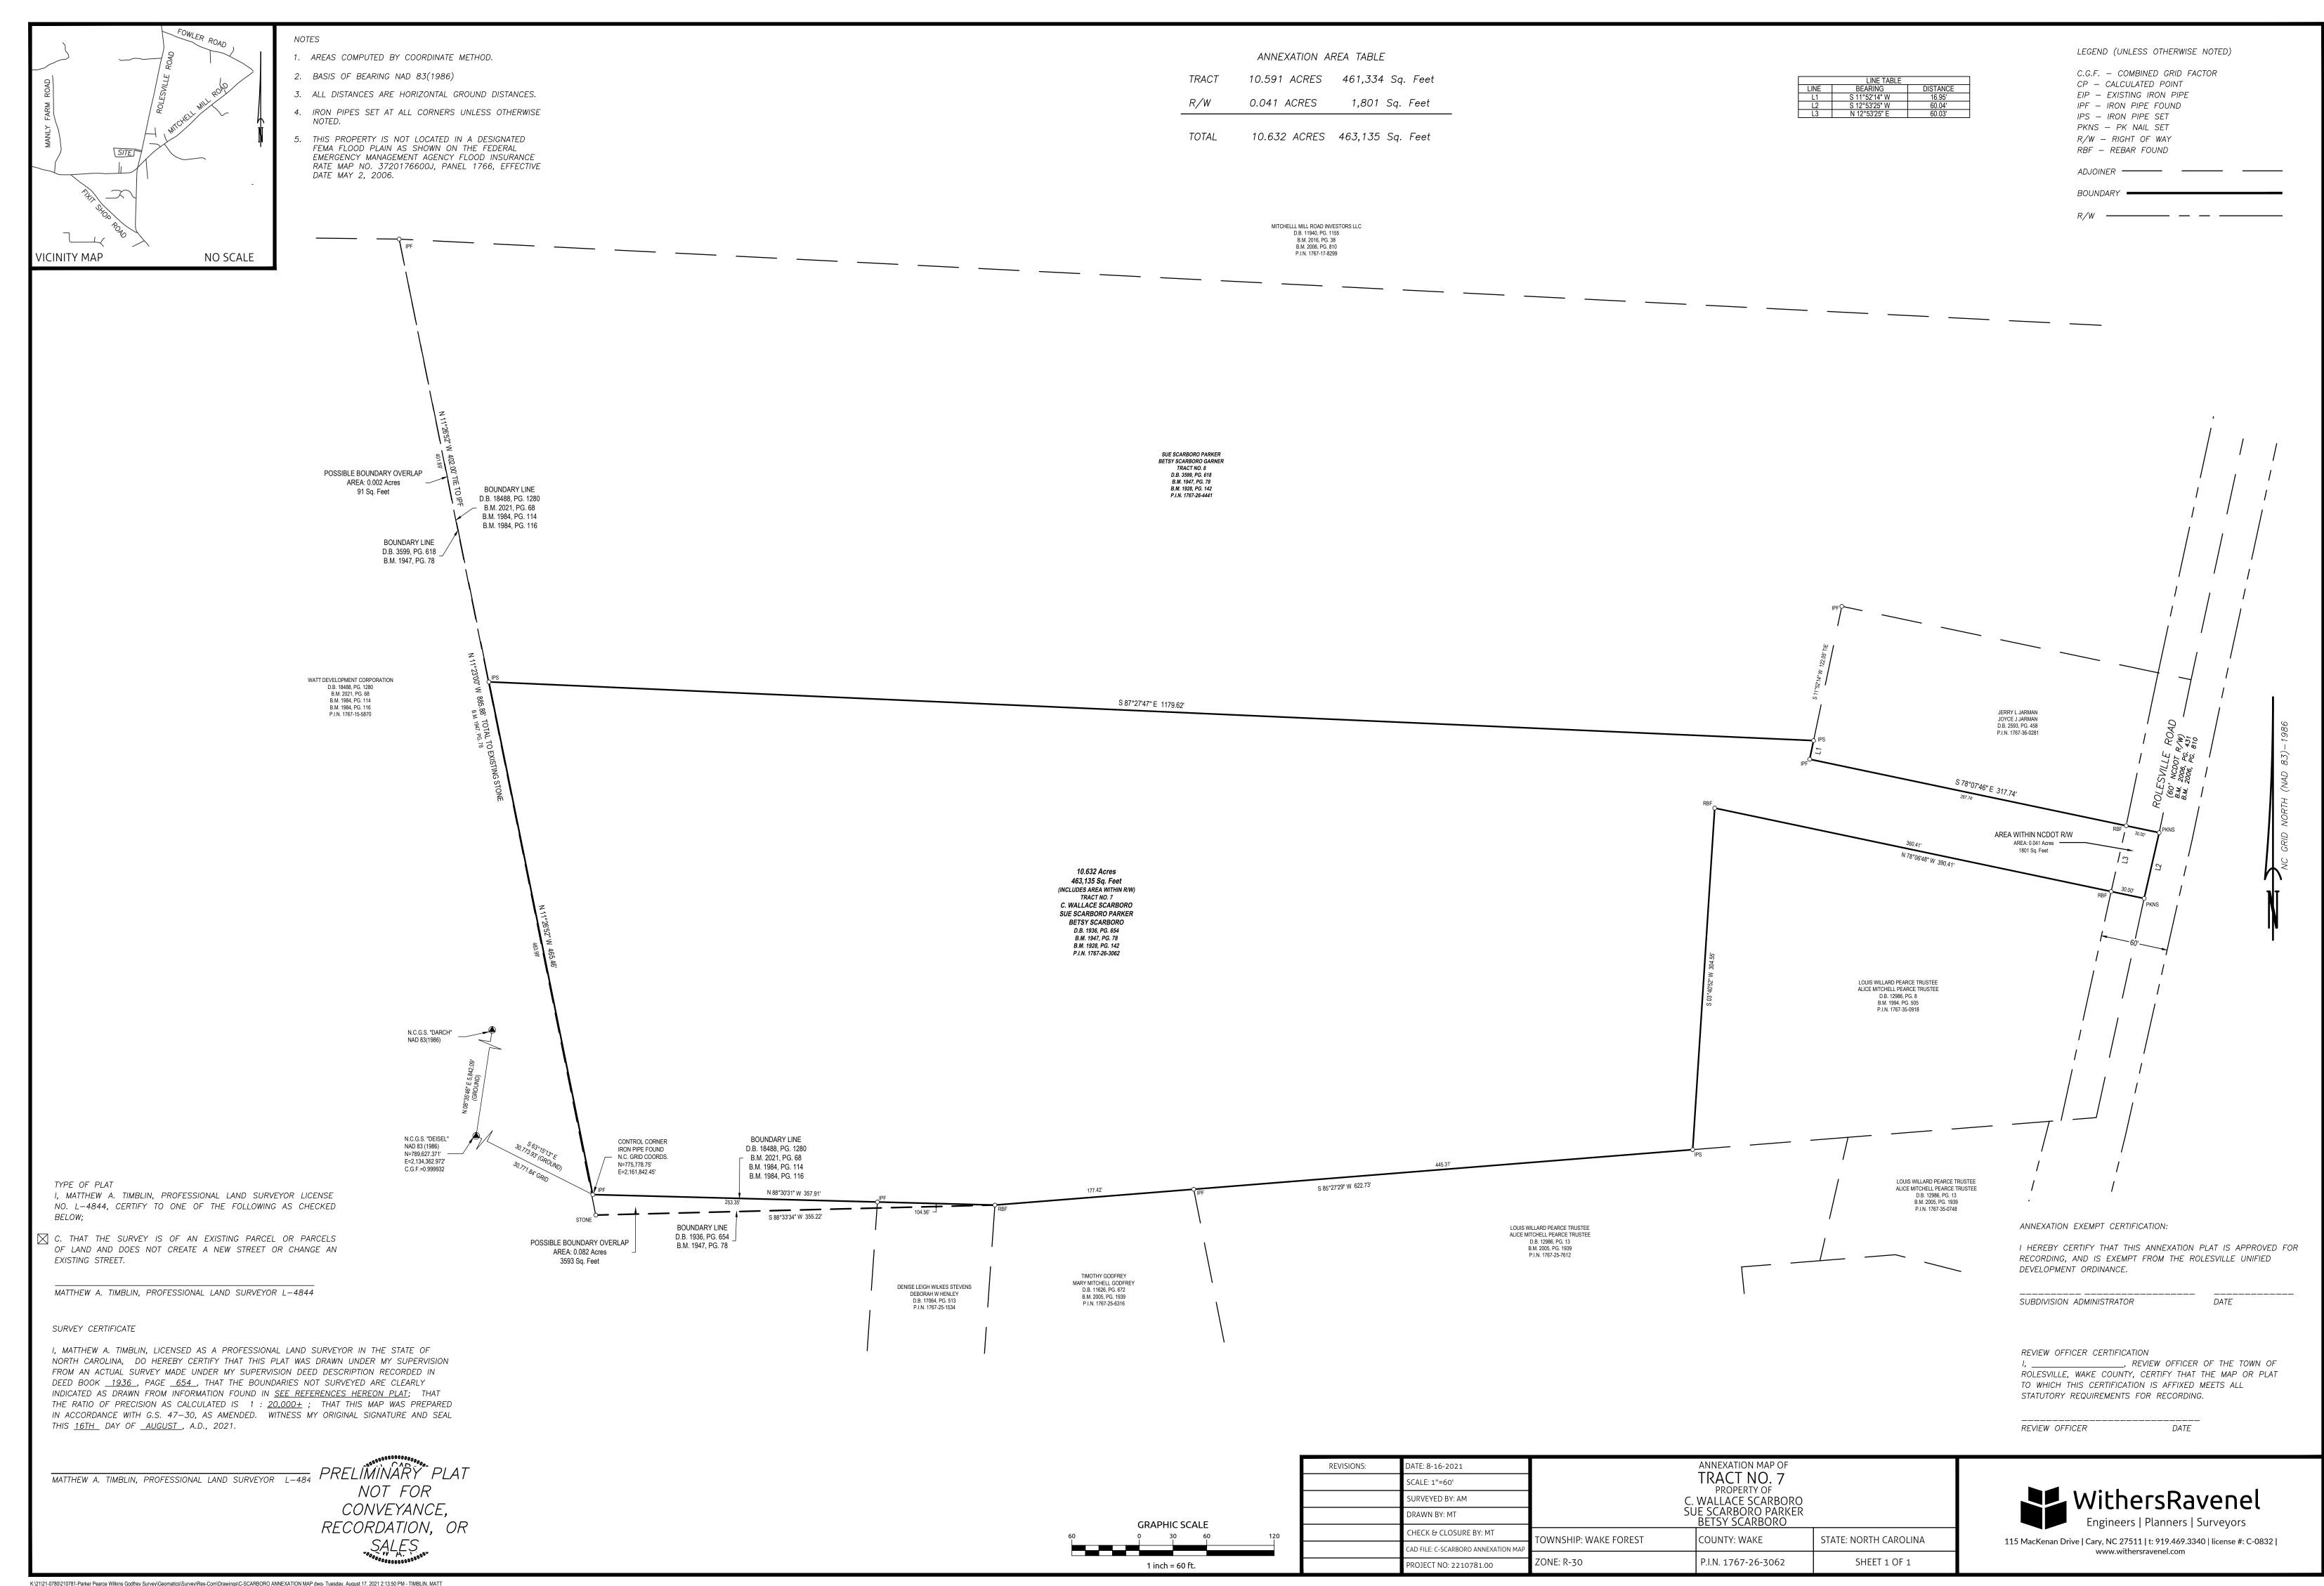

# Background Annexation

The Town of Rolesville Planning Department received contiguous voluntary annexation petitions in May 2021 from Mary Mitchell Godfrey, Timothy Wade Godfrey, Alice Mitchell Pearce, David W. Tucker, Sue S. Tucker, Betsy S. Wilkins, and James F. Wilkins. The petitioned properties total 32.59 acres and are located at 0, 2012, and 2016 Rolesville Road with PINs 1767263062, 1767264441, 1767257612 (portion of), and 1767256316 (portion of). The property owners agreed to have all of the annexation petitions considered together.

# **ANX 21-04: Tucker/Wilkins Property Annexation Petition**

To the Board of Commissioners of the Town of Rolesville, North Carolina:

I, <u>Robin E. Peyton</u>, Town Clerk, in response to Resolution 2021-R-23 Directing Clerk to Investigate Sufficiency of Annexation Petition adopted by the Board of Commissioners in its September 7, 2021 Regular Meeting, do hereby certify that I have investigated the attached petition(S) and hereby make the following findings:

- a. The petition contains an adequate property description of the area(s) proposed for annexation.
- b. The area described in the petition is contiguous to the Town of Rolesville primary corporate limits as required by G.S. 160A-31.
- c. The petition is signed by all owners of real property lying in the area described therein.