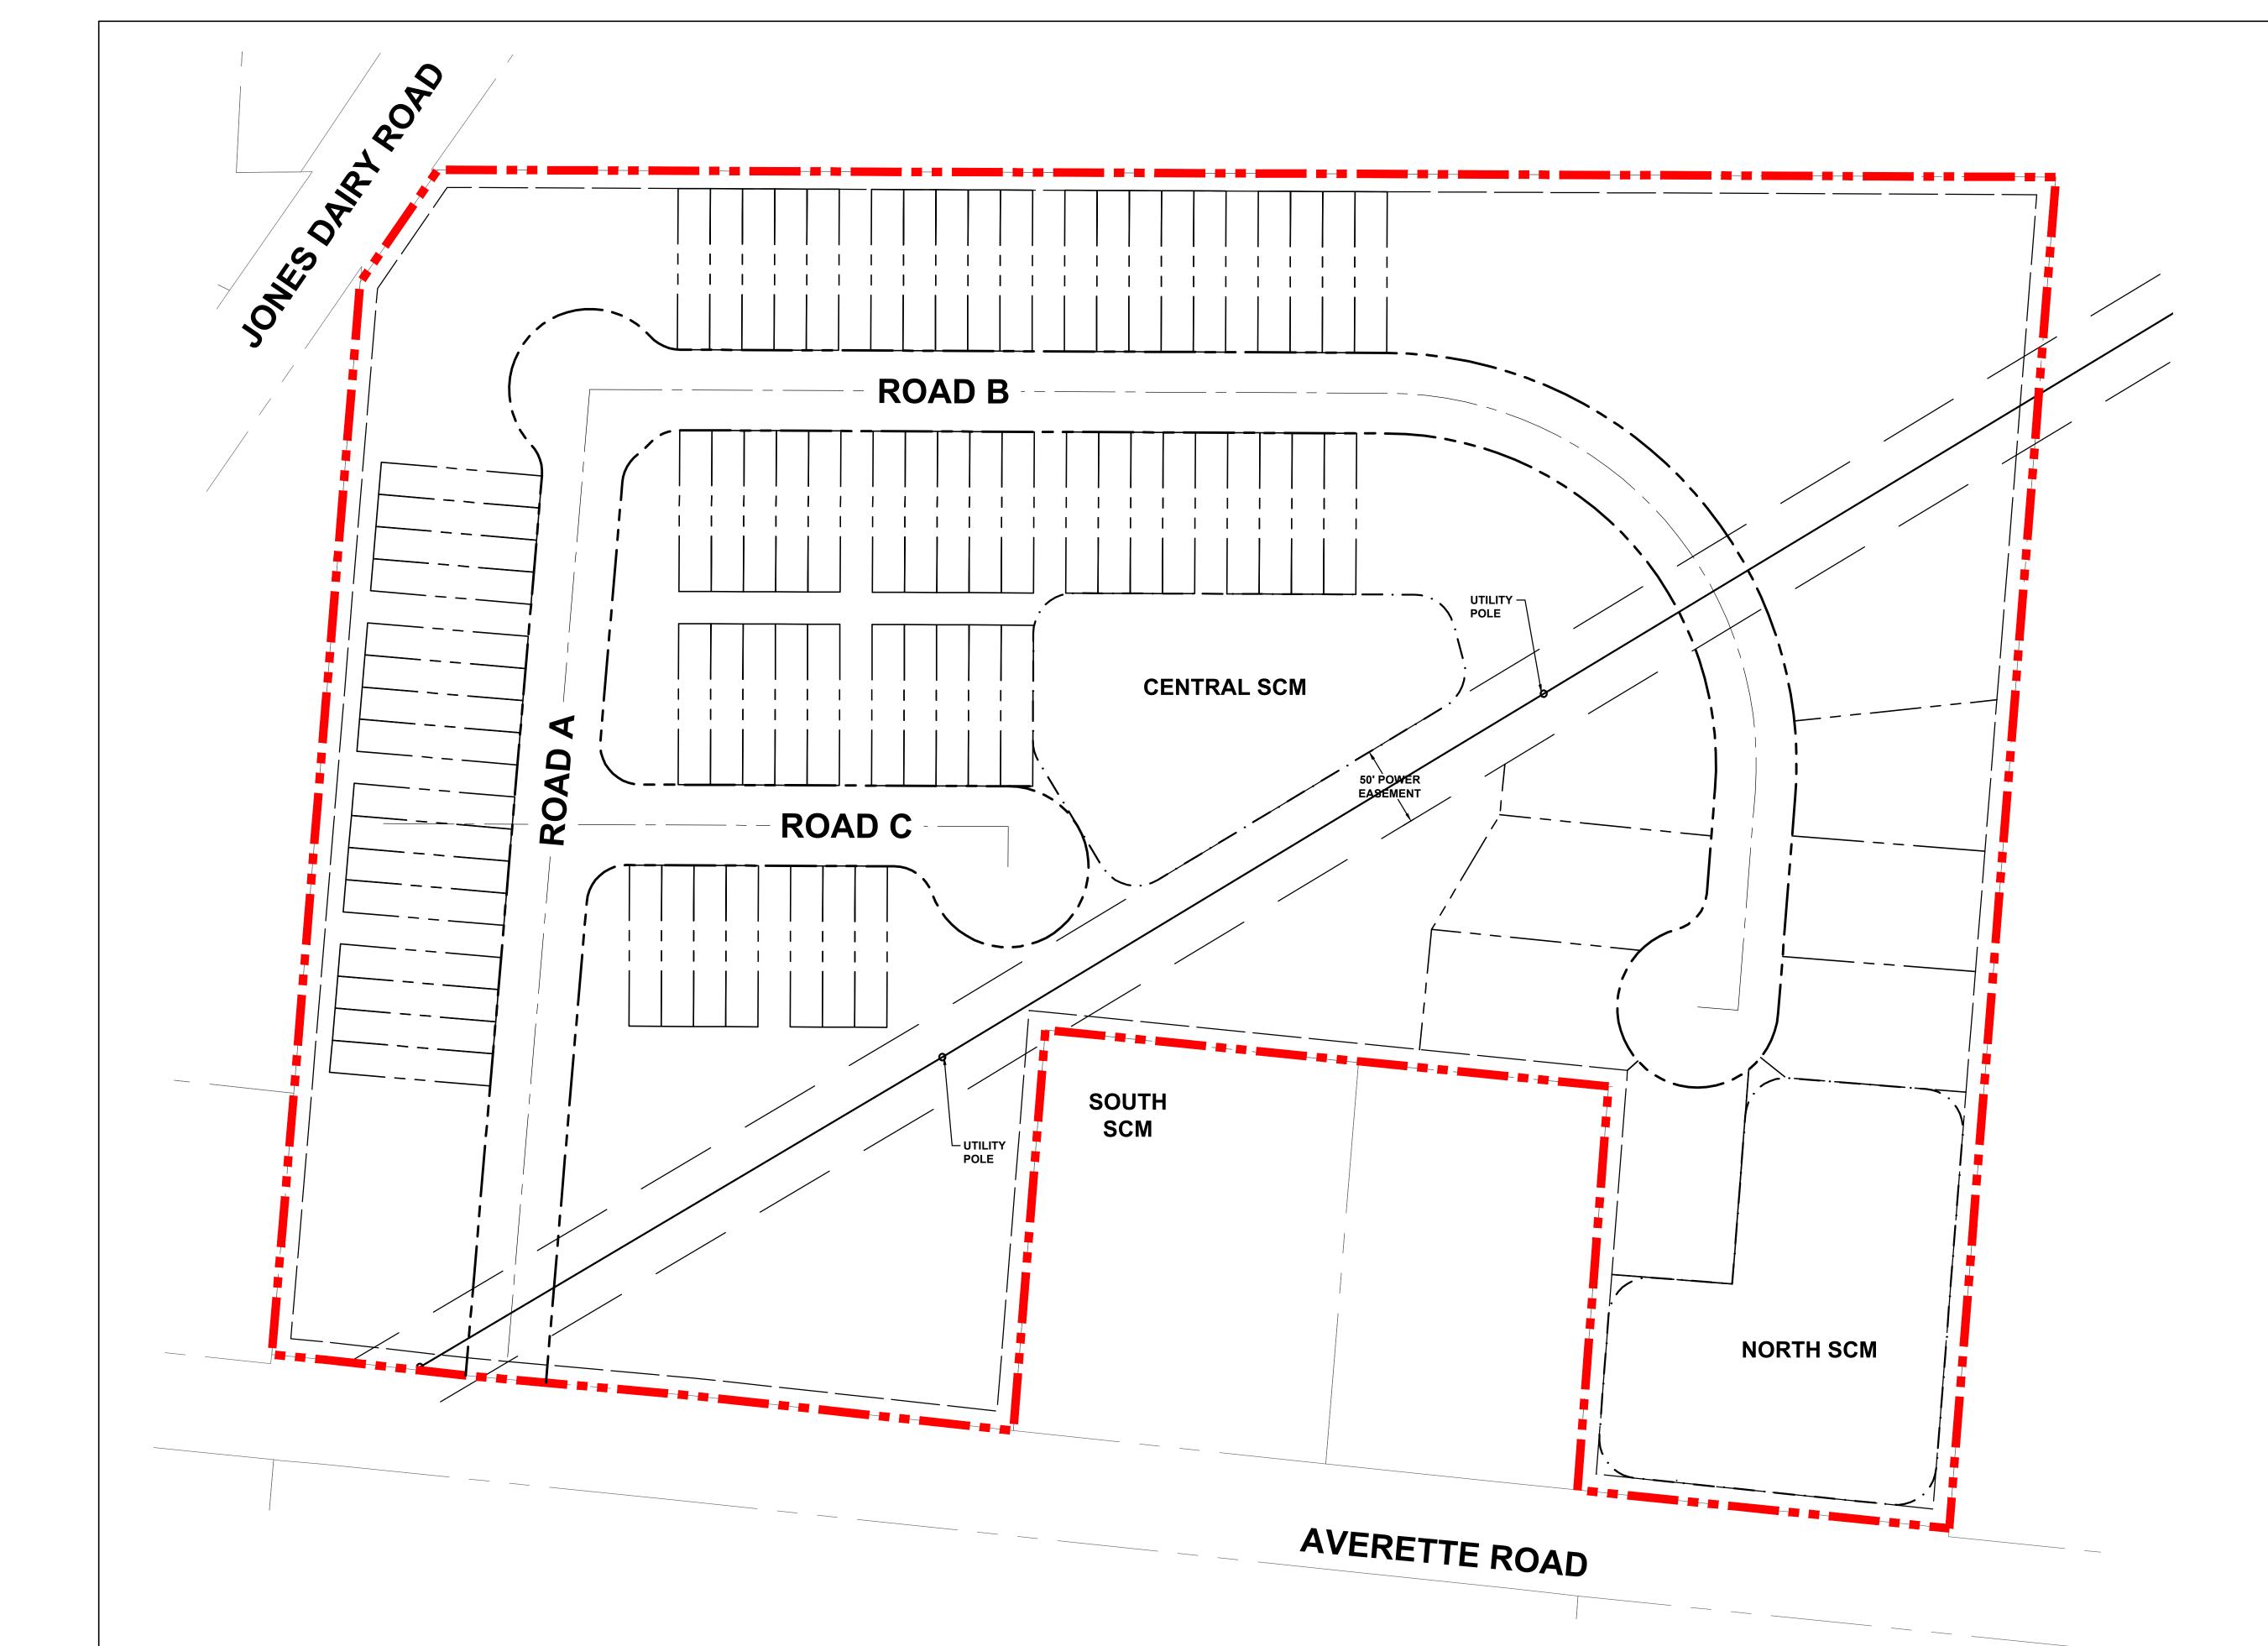

NC License# F-1222

| EXISTING PARCEL DATA |                                                                           |
|----------------------|---------------------------------------------------------------------------|
| PARCEL PIN           | 1769-08-6810                                                              |
| ZONING               | R&PUD                                                                     |
| PARCEL AREA          | 16.87 AC ±                                                                |
| PARCEL ADDRESS       | O AVERETTE ROAD<br>ROLESVILLE, NC 27571                                   |
| PARCEL OWNER         | WAKE FOREST BAPTIST<br>CHURCH<br>118 E SOUTH AVE<br>WAKE FOREST, NC 27587 |
| PROPOSED             | PARCEL DATA                                                               |
| ZONING               | RH                                                                        |
| EX. SITE AREA        | 16.87 AC ±                                                                |
| R/W DEDICATION       | 0.0 AC                                                                    |
| OTHER DEDICATIONS    | 0.0 AC                                                                    |
| PROPOSED SITE AREA   | 16.87 AC ±                                                                |
| PROPOSED USE         | RESIDENTIAL                                                               |
| SINGLE FAMILY UNITS  | 8                                                                         |
| TOWNHOME UNITS       | 70                                                                        |
| APARTMENT UNITS      | 0                                                                         |
| TOTAL UNITS          | 78                                                                        |
| PROPOSED DENSITY     | 4.62 UNITS/ACRE                                                           |
| SF LOT DIMENSION     | ONAL REQUIREMENTS                                                         |
| MINIMUM LOT FRONTAGE | 75 FEET                                                                   |
| MINIMUM LOT AREA     | 7,500 SF                                                                  |
| FRONT SETBACK        | 20 FT                                                                     |
| SIDE SETBACK         | 10 FT                                                                     |
| REAR SETBACK         | 25 FT                                                                     |
| SIDE CORNER SETBACK  | 10 FT                                                                     |
| TH LOT DIMENSION     | ONAL REQUIREMENTS                                                         |
| MINIMUM LOT FRONTAGE | 20 FEET                                                                   |
| MINIMUM LOT AREA     | 2,000 SF                                                                  |
| FRONT SETBACK        | 20 FT                                                                     |
| SIDE SETBACK         | 0 FT                                                                      |
| REAR SETBACK         | 25 FT                                                                     |
| SIDE CORNER SETBACK  | O FT                                                                      |

## GENERAL NOTES

- THIS LAYOUT IS BASED ON GIS DATA AND MAY NEED TO BE REVISED ONCE A SURVEYED BOUNDARY IS ESTABLISHED
- 2. SINGLE FAMILY LOTS DRAIN TO THE NORTH INTO THE WATERSHED
- 3. TOWNHOME LOTS DRAIN TO THE SOUTH OUT OF THE WATERSHED

50' 0 50' 100' SCALE: 1"=50' (Horiz.)

4300 Edwards Mill Road
Suite 200, Raleigh, NC 27612
Phone: (919) 233-8091, Fax: (919) 233-8031

AVERETTE-JONES DAIRY PARCEL

DATE: 2025-06-02
MCE PROJ. # 10300-0001
DRAWN
DESIGNED
CHECKED
PROJ. MGR. XXX